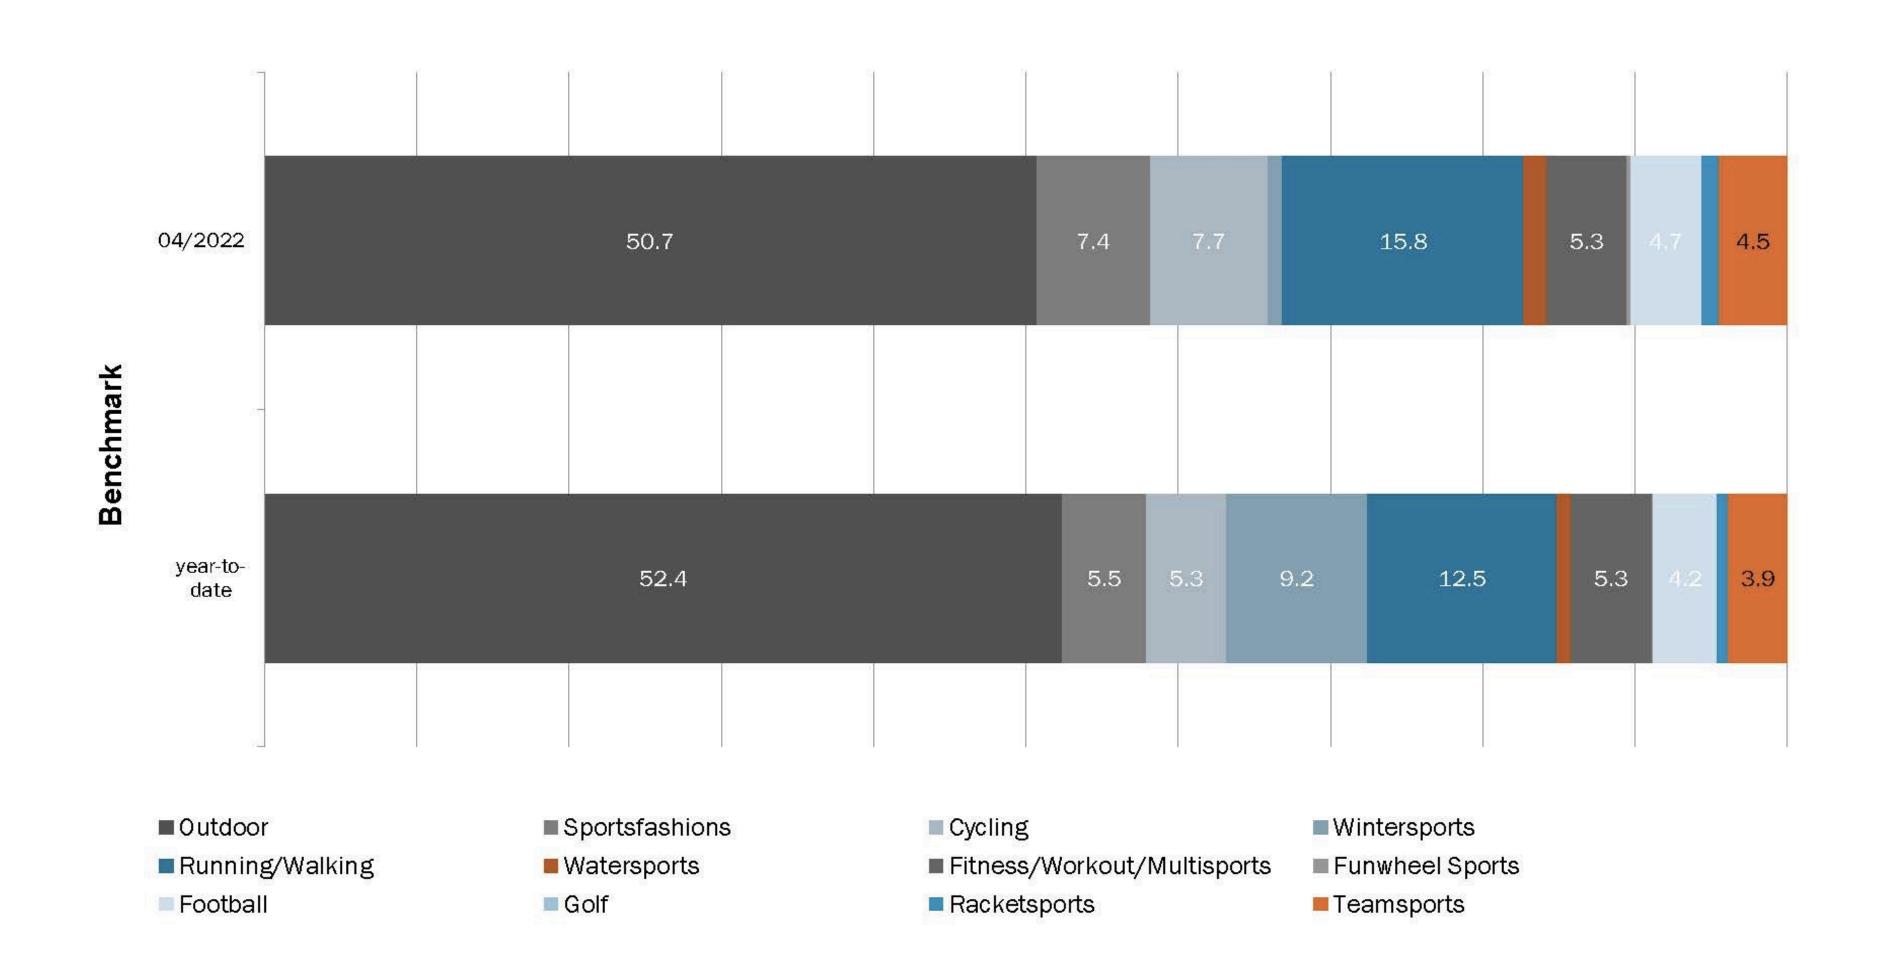

|            |       |          |         |  |
| € - Sell-in Value 2021 -M |             |            |       |          |         |  |
|                           | 876.3       | 1,108      | 2,235 | 1,440    | 363     |  |
| € - Sell-in Units 2021-M  |             |            |       |          |         |  |
|                           | 33.4        | 52.3       | 74.3  | 55.6     | 15.0    |  |
| Market Share value %      |             |            |       |          |         |  |
|                           | 14%         | 17.7%      | 35.7% | 23%      | 5.8%    |  |

Russia €238M/ +19.5%/9.2M Units

#### Country Benchmark





## Germany, UK, France (€2.6bn / 50% Share)

Value % change



## Outdoor Segment

#### May 2021 to April 2022



## Sport Segment Market Share