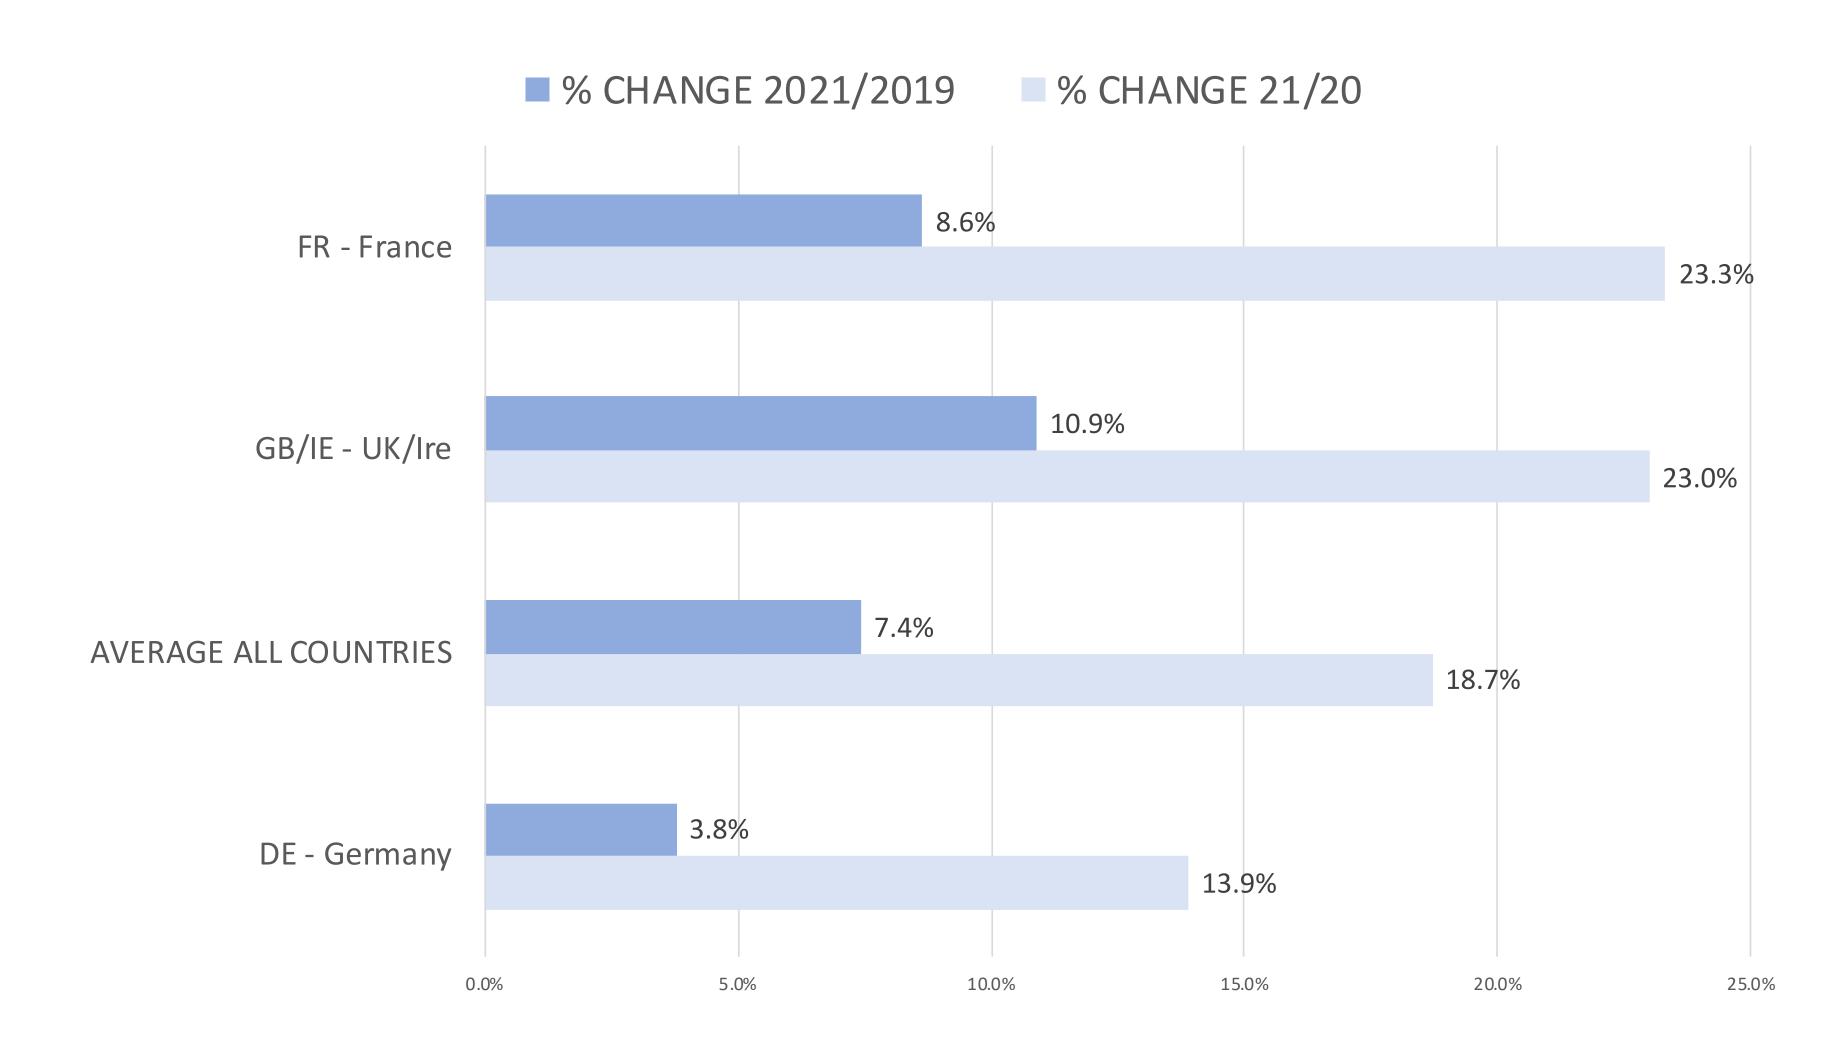

-------|------------|-------|----------|---------|--|
|                           |             |            |       |          |         |  |
| € - Sell-in Value 2021 -M |             |            |       |          |         |  |
|                           | 876.3       | 1,108      | 2,235 | 1,440    | 363     |  |
| € - Sell-in Units 2021-M  |             |            |       |          |         |  |
|                           | 33.4        | 52.3       | 74.3  | 55.6     | 15.0    |  |
| Market Share value %      |             |            |       |          |         |  |
|                           | 14%         | 17.7%      | 35.7% | 23%      | 5.8%    |  |

Russia €238M/ +19.5%/9.2M Units

#### Country Benchmark





## Germany, UK, France (€2.6bn / 50% Share)

Value % change



## Outdoor Segment

#### May 2021 to April 2022



## Sport Segment Market Share