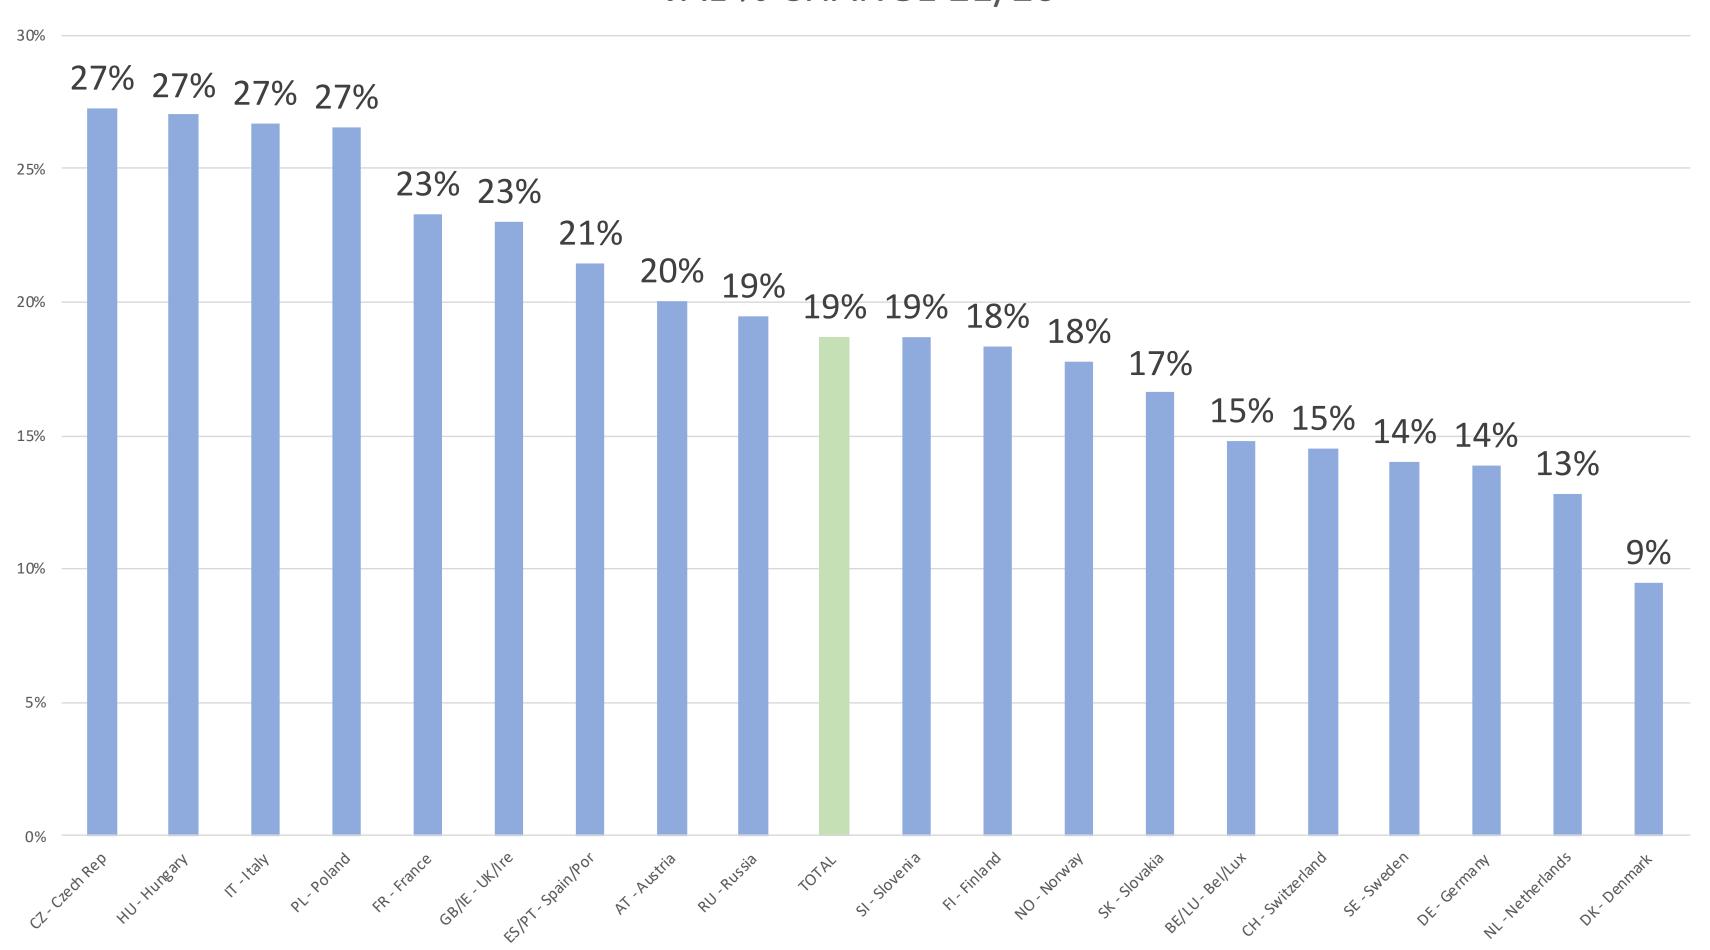

## Regions Value, % Change and Share

(18.7% value / 18.2.% units on 2020)

| REGIONS                   | Scandinavia | UK/Benelux | DACH  | Southern | Eastern |  |
|---------------------------|-------------|------------|-------|----------|---------|--|
|                           |             |            |       |          |         |  |
| € - Sell-in Value 2021 -M |             |            |       |          |         |  |
|                           | 876.3       | 1,108      | 2,235 | 1,440    | 363     |  |
| € - Sell-in Units 2021-M  |             |            |       |          |         |  |
|                           | 33.4        | 52.3       | 74.3  | 55.6     | 15.0    |  |
| Market Share value %      |             |            |       |          |         |  |
|                           | 14%         | 17.7%      | 35.7% | 23%      | 5.8%    |  |