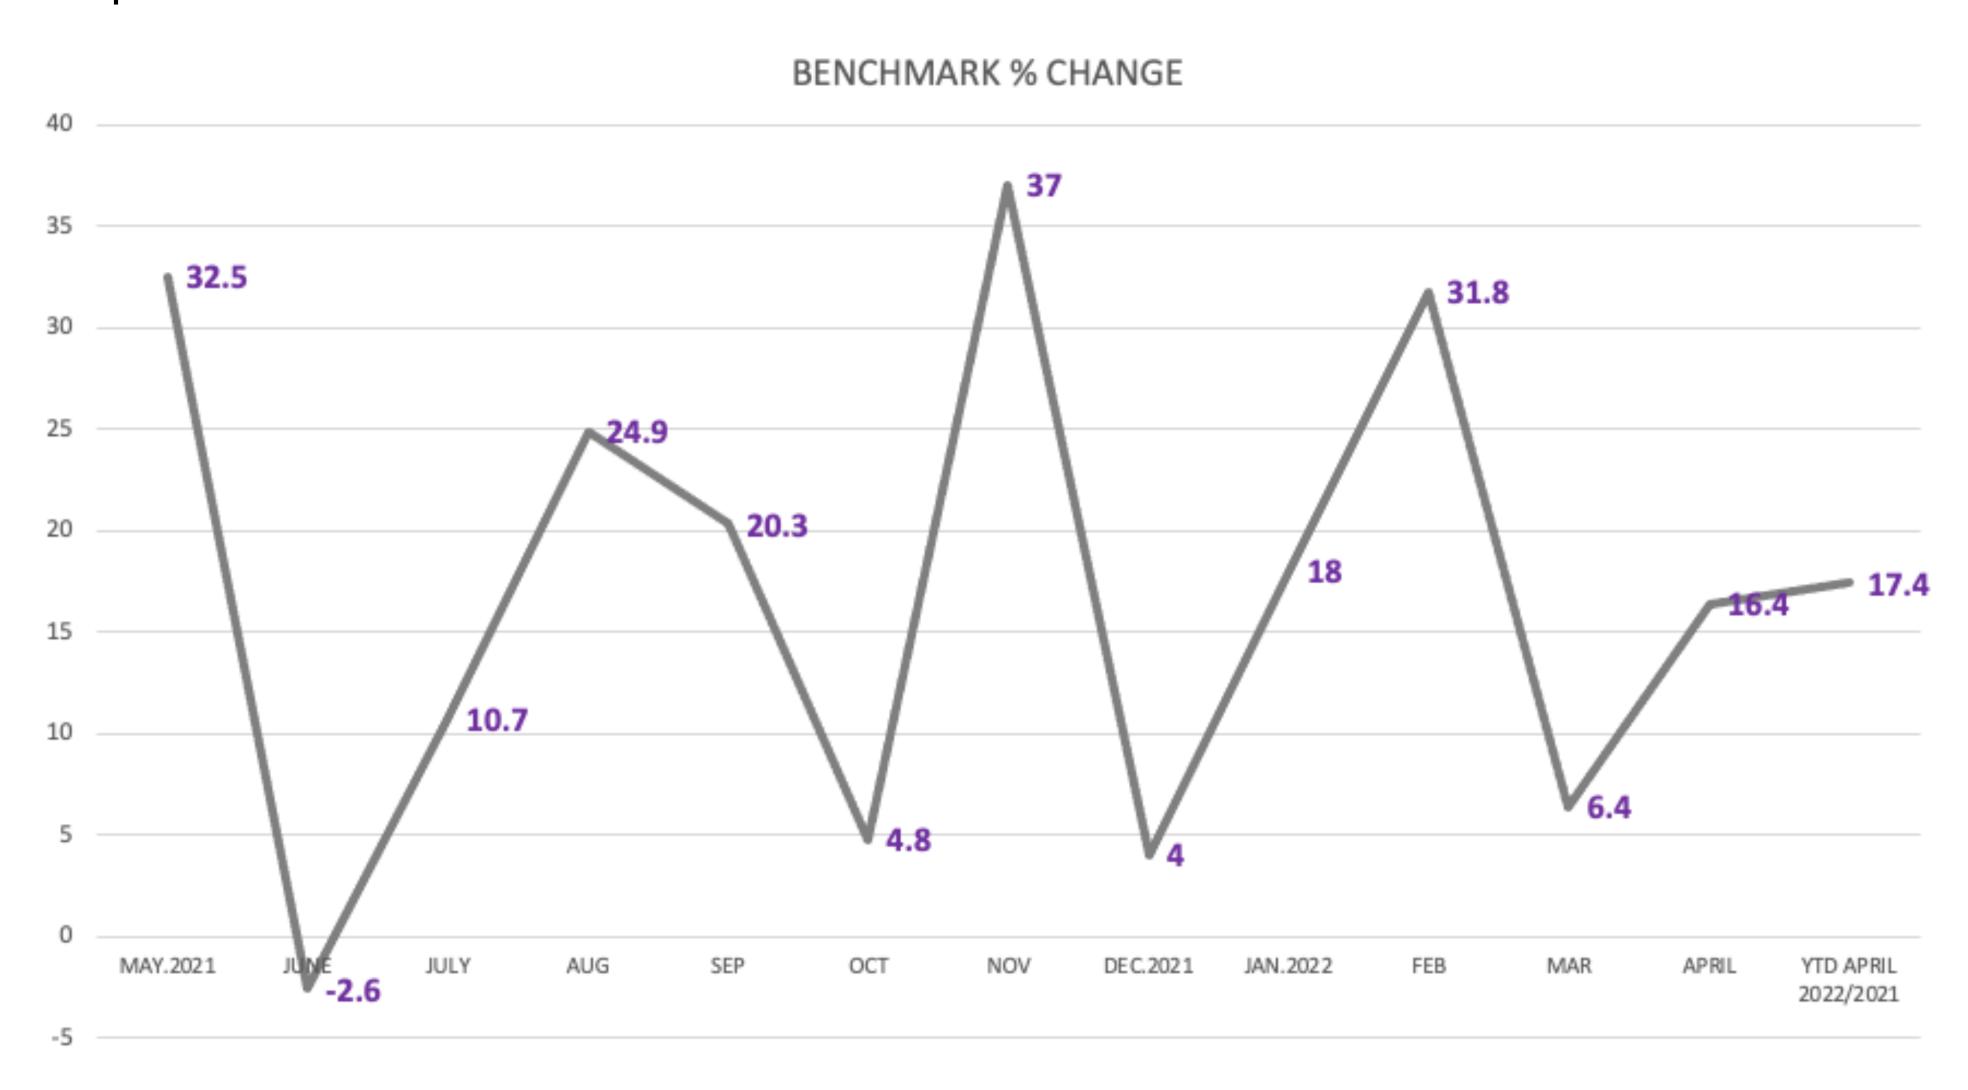

-|
|                           |             |            |       |          |         |  |
| € - Sell-in Value 2021 -M |             |            |       |          |         |  |
|                           | 876.3       | 1,108      | 2,235 | 1,440    | 363     |  |
| € - Sell-in Units 2021-M  |             |            |       |          |         |  |
|                           | 33.4        | 52.3       | 74.3  | 55.6     | 15.0    |  |
| Market Share value %      |             |            |       |          |         |  |
|                           | 14%         | 17.7%      | 35.7% | 23%      | 5.8%    |  |

Russia €238M/ +19.5%/9.2M Units

#### Country Benchmark





## Germany, UK, France (€2.6bn / 50% Share)

Value % change



## Outdoor Segment

#### May 2021 to April 2022



## Sport Segment Market Share