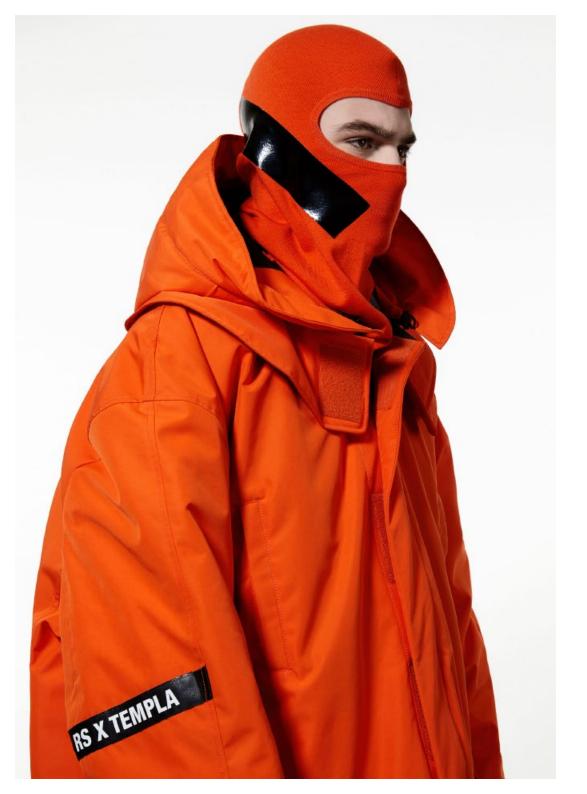

# **RAF SIMONS X TEMPLA**

Templa firmly established its unique positioning within the ski and snowboard outerwear market with the Raf Simons X Templa collaboration. The collection features the highest rated recycled / recyclable fabrics from Sympatex, with a waterproof rating of 45K+ WP and 0.5 RET breathability rating, Recco avalanche reflectors, full seam sealing and Primaloft insulation.

Collaborating with arguably the most coveted designer of our century, is core to our brand DNA and reason for existing; to redefine the boundaries between high-fashion and performance outerwear.