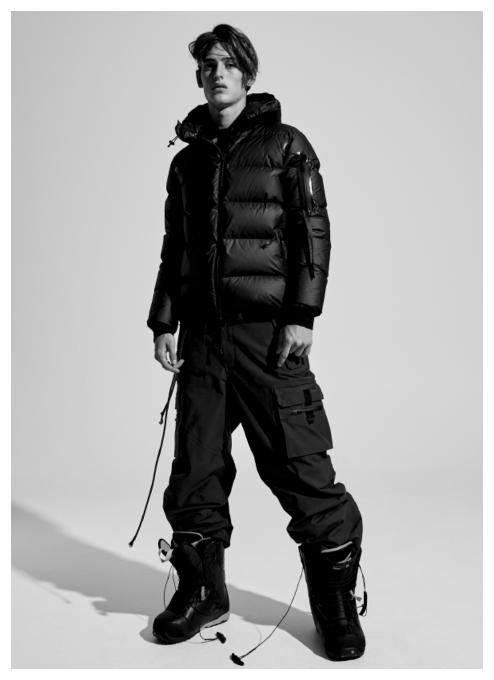

# **URBAN OUTERWEAR**

The Templa urban outerwear range is at the core of the Templa ideology. The integration of uncompromising performance and design. Significant to this category are fabrics and garment technology, unique for the purpose of extreme alpine conditions and applying it to the urban environment.

Key styles consist of goose down and primaloft puffer jackets, which feature revolutionary manufacturing techniques to create a waterproof, quilted baffled jacket. Other unique styles include knee-length anoraks and mac coats.