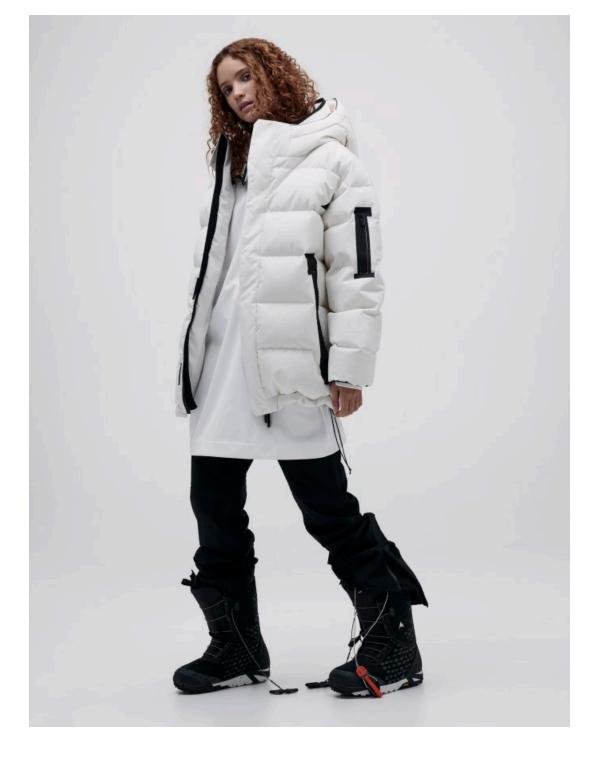

# **ALPINE OUTERWEAR**

The Templa alpine range is designed for the most extreme alpine conditions, featuring leading innovation and technology in waterproofing for the most inclement environments. Designed with its signature minimalist avant-garde sensibility, the Templa alpine range is equally compelling on the slopes as it is on the streets of the most fashionable cities in the world.

Key features of Templa alpine outerwear include:

- 25K to 45K waterproof rating (WP)
- RET 0.5 (ISO 11092) breathability rating (MVTR)
- PrimaLoft® Gold insulation
- Full welded seam interior
- RECCO® Avalanche Rescue System
- Extra large YKK Vislon® waterproof zips for greater strength, durability and ease