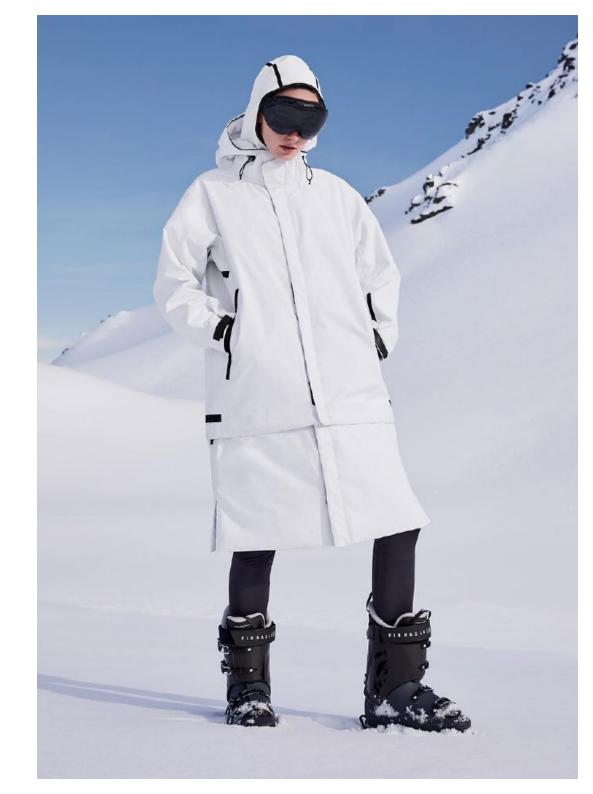

# **ALPINE OUTERWEAR**

The Templa alpine range is designed for the most extreme alpine conditions, featuring leading innovation and technology in waterproofing for the most inclement environments. Designed with its signature minimalist avant-garde sensibility, the Templa alpine range is equally compelling on the slopes as it is on the streets of the most fashionable cities in the world.

Key features of Templa alpine outerwear include:

- 25K to 45K waterproof rating (WP)
- RET 0.5 (ISO 11092) breathability rating (MVTR)
- PrimaLoft® Gold insulation
- Full welded seam interior
- RECCO® Avalanche Rescue System
- Extra large YKK Vislon® waterproof zips for greater strength, durability and ease