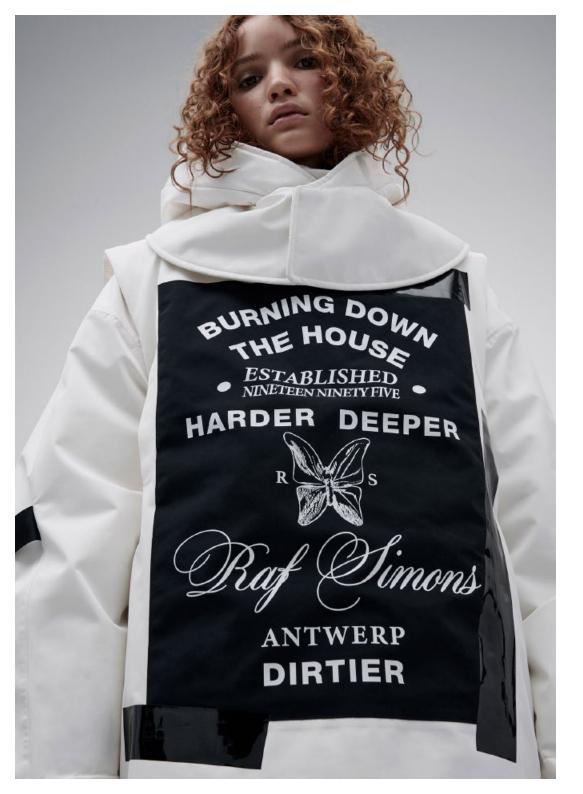

# **RAF SIMONS X TEMPLA**

Templa firmly established its unique positioning within the ski and snowboard outerwear market with the Raf Simons X Templa collaboration. The collection features the highest rated recycled / recyclable fabrics from Sympatex, with a waterproof rating of 45K+ WP and 0.5 RET breathability rating, Recco avalanche reflectors, full seam sealing and Primaloft insulation.

Collaborating with arguably the most coveted designer of our century, is core to our brand DNA and reason for existing; to redefine the boundaries between high-fashion and performance outerwear.