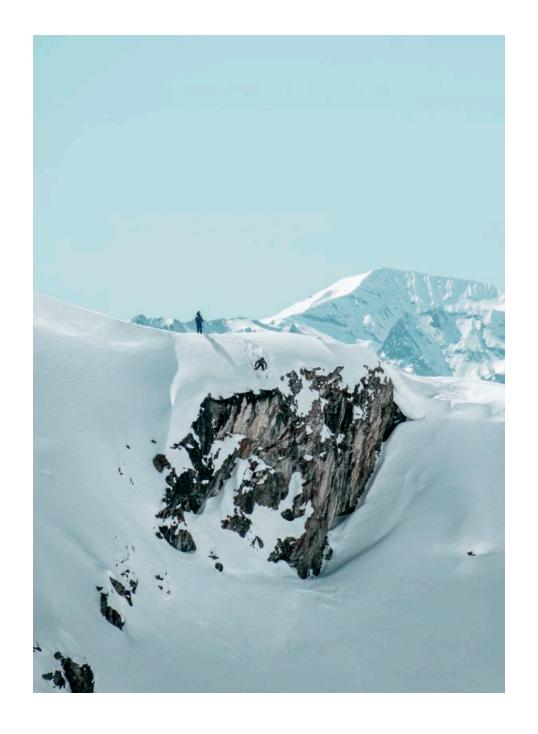

# **ALPINE OUTERWEAR**

The Templa alpine range is designed for the most extreme alpine conditions, featuring leading innovation and technology in waterproofing for the most inclement environments. Designed with its signature minimalist avant-garde sensibility, the Templa alpine range is equally compelling on the slopes as it is on the streets of the most fashionable cities in the world.

Key features of Templa alpine outerwear include:

- 25K to 45K waterproof rating (WP)
- RET 0.5 (ISO 11092) breathability rating (MVTR)
- PrimaLoft® Gold insulation
- Full welded seam interior
- RECCO® Avalanche Rescue System
- Extra large YKK Vislon® waterproof zips for greater strength, durability and ease