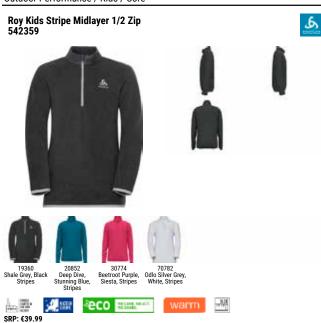

# SPORTS UNDERWEAR

| Sports Underwear / Base | elayer / Men / | Active Warm ECO |
|-------------------------|----------------|-----------------|
|-------------------------|----------------|-----------------|

| Image: State of the                                                                                                                                                                                                                                                                                                                                                                        | Active Warm Eco Bl<br>159082         | Top Turtle Neck L/S Half Zip                                     | S. |
|-------------------------------------------------------------------------------------------------------------------------------------------------------------------------------------------------------------------------------------------------------------------------------------------------------------------------------------------------------------------------------------------------------------------------------------------------------------------------------------------------------------------------------------------------------------------------------------------------------------------------------------------------------------------------------------------------------------------------------------------------------------------------------------------------------------------------------------------------------------------------------------------------------------------------------------------------------------------------------------------------------------------------------------------------------------------------------------------------------------------------------------------------------------------------------------------------------------------------------------------------------------------------------------------------------------------------------------------------------------------------------------------------------------------------------------------------------------------------------------------------------------------------------------------------------------------------------------------------------------------------------------------------------------------------------------------------------------------------------------------------------------------------------------------------------------------------------------------------------------------------------------------------------------------------------------------------------------------------------------------------------------------------------------------------------------------------------------------------------------------------------------------------------------------------------------------------------------------------------------------------------------------------------------------------------------------------------------------------------------------------------------------------------------------------------------------------------------------------------------------|--------------------------------------|------------------------------------------------------------------|----|
| Odlo Steel Grey<br>Melange       Black<br>GFR       Deep Dive<br>GFR         Melange<br>GFR       OFF         Melange       OFF         SRP: 554.99       Wernin         Highly comfortable Baselayer for optimal moisture management and breathability during cold<br>temperatures made out of recycled yarn.         Features       Benefits         • Versatile       • Keeps You Warm         • Recycled garment       • Enhanced Moisture Management<br>• Soft Touch         Variante du produit : 10183, 20821       Sizes:         Sizes:       S, M, L, XL, XXL, 3XL                                                                                                                                                                                                                                                                                                                                                                                                                                                                                                                                                                                                                                                                                                                                                                                                                                                                                                                                                                                                                                                                                                                                                                                                                                                                                                                                                                                                                                                                                                                                                                                                                                                                                                                                                                                                                                                                                                              |                                      |                                                                  |    |
| Odlo Steel Grey<br>Melange<br>GFR       Black<br>GFR       Deep Dive<br>GFR         Weining<br>GFR       Wernin<br>ZeroScent       Image: Steel<br>Image: |                                      |                                                                  |    |
| SRP: 554.99 Highly comfortable Baselayer for optimal moisture management and breathability during cold temperatures Benefits  • Versatile • Keeps You Warm  • Recycled garment • Enhanced Moisture Management  • Soft Touch Variante du produit : 10183, 20821 Sizes: S, M, L, XL, XXL, 3XL                                                                                                                                                                                                                                                                                                                                                                                                                                                                                                                                                                                                                                                                                                                                                                                                                                                                                                                                                                                                                                                                                                                                                                                                                                                                                                                                                                                                                                                                                                                                                                                                                                                                                                                                                                                                                                                                                                                                                                                                                                                                                                                                                                                               | Odlo Steel Grey Black<br>Melange GFR | Deep Dive                                                        |    |
| Highly comfortable Baselayer for optimal moisture management and breathability during cold<br>temperatures made out of recycled yarn.<br>Features Benefits<br>• Versatile • Keeps You Warm<br>• Recycled garment • Enhanced Moisture Management<br>• Soft Touch<br>Variante du produit : 10183, 20821<br>Sizes: S, M, L, XL, XXL, 3XL                                                                                                                                                                                                                                                                                                                                                                                                                                                                                                                                                                                                                                                                                                                                                                                                                                                                                                                                                                                                                                                                                                                                                                                                                                                                                                                                                                                                                                                                                                                                                                                                                                                                                                                                                                                                                                                                                                                                                                                                                                                                                                                                                     | Control Deligner                     | eco attainer warm ZeroScent                                      |    |
| Features     Benefits       • Versatile     • Keeps You Warm       • Recycled garment     • Enhanced Moisture Management       • Soft Touch       Variante du produit : 10183, 20821       Sizes:     S, M, L, XL, XXL, 3XL                                                                                                                                                                                                                                                                                                                                                                                                                                                                                                                                                                                                                                                                                                                                                                                                                                                                                                                                                                                                                                                                                                                                                                                                                                                                                                                                                                                                                                                                                                                                                                                                                                                                                                                                                                                                                                                                                                                                                                                                                                                                                                                                                                                                                                                               | Highly comfortable Baselaye          | er for optimal moisture management and breathability during cold |    |
| Versatile     Keeps You Warm     Recycled garment     Soft Touch  Variante du produit : 10183, 20821 Sizes:     S, M, L, XL, XXL, 3XL                                                                                                                                                                                                                                                                                                                                                                                                                                                                                                                                                                                                                                                                                                                                                                                                                                                                                                                                                                                                                                                                                                                                                                                                                                                                                                                                                                                                                                                                                                                                                                                                                                                                                                                                                                                                                                                                                                                                                                                                                                                                                                                                                                                                                                                                                                                                                     |                                      |                                                                  |    |
| Recycled garment     Enhanced Moisture Management     Soft Touch  Variante du produit : 10183, 20821 Sizes:     S, M, L, XL, XXL, 3XL                                                                                                                                                                                                                                                                                                                                                                                                                                                                                                                                                                                                                                                                                                                                                                                                                                                                                                                                                                                                                                                                                                                                                                                                                                                                                                                                                                                                                                                                                                                                                                                                                                                                                                                                                                                                                                                                                                                                                                                                                                                                                                                                                                                                                                                                                                                                                     | Versatile                            | Keeps You Warm                                                   |    |
| Soft Touch Variante du produit : 10183, 20821 Sizes: S, M, L, XL, XXL, 3XL                                                                                                                                                                                                                                                                                                                                                                                                                                                                                                                                                                                                                                                                                                                                                                                                                                                                                                                                                                                                                                                                                                                                                                                                                                                                                                                                                                                                                                                                                                                                                                                                                                                                                                                                                                                                                                                                                                                                                                                                                                                                                                                                                                                                                                                                                                                                                                                                                |                                      |                                                                  |    |
| Variante du produit : 10183, 20821<br>Sizes: S, M, L, XL, XXL, 3XL                                                                                                                                                                                                                                                                                                                                                                                                                                                                                                                                                                                                                                                                                                                                                                                                                                                                                                                                                                                                                                                                                                                                                                                                                                                                                                                                                                                                                                                                                                                                                                                                                                                                                                                                                                                                                                                                                                                                                                                                                                                                                                                                                                                                                                                                                                                                                                                                                        | ,,                                   | _                                                                |    |
| Sizes: S, M, L, XL, XXL, 3XL                                                                                                                                                                                                                                                                                                                                                                                                                                                                                                                                                                                                                                                                                                                                                                                                                                                                                                                                                                                                                                                                                                                                                                                                                                                                                                                                                                                                                                                                                                                                                                                                                                                                                                                                                                                                                                                                                                                                                                                                                                                                                                                                                                                                                                                                                                                                                                                                                                                              |                                      |                                                                  |    |
|                                                                                                                                                                                                                                                                                                                                                                                                                                                                                                                                                                                                                                                                                                                                                                                                                                                                                                                                                                                                                                                                                                                                                                                                                                                                                                                                                                                                                                                                                                                                                                                                                                                                                                                                                                                                                                                                                                                                                                                                                                                                                                                                                                                                                                                                                                                                                                                                                                                                                           |                                      |                                                                  |    |
| FILL FILLEU                                                                                                                                                                                                                                                                                                                                                                                                                                                                                                                                                                                                                                                                                                                                                                                                                                                                                                                                                                                                                                                                                                                                                                                                                                                                                                                                                                                                                                                                                                                                                                                                                                                                                                                                                                                                                                                                                                                                                                                                                                                                                                                                                                                                                                                                                                                                                                                                                                                                               |                                      |                                                                  |    |
| Delivery Window: Beginning of July                                                                                                                                                                                                                                                                                                                                                                                                                                                                                                                                                                                                                                                                                                                                                                                                                                                                                                                                                                                                                                                                                                                                                                                                                                                                                                                                                                                                                                                                                                                                                                                                                                                                                                                                                                                                                                                                                                                                                                                                                                                                                                                                                                                                                                                                                                                                                                                                                                                        |                                      |                                                                  |    |