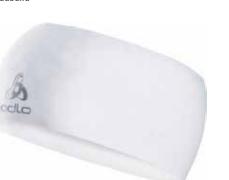

---------------------------------------------------------------------------|
| Sizes:<br>Delivery Window:<br>POS Packaging:<br>Material Information<br>Description: | One Size<br>Beginning of July<br>Hanger card<br>RECYCLED PES STRETCH TERRY |



-*N*I

light

-----**34.**887 SRP: €29.99

The combination of the extremely light, brushed material on the lower part of the hat and the laser cut ventilation on the upper part ensures maximal breathability and moisture management even during hard workouts or on warmer winter days. The move light hat is ideal for cross country skiing, running or cycling.

Benefits

 Lightweight Fast Drying

### Features

- Reflective details
- Sizes: Delivery Window: Style: POS Packaging:

· Enhanced Breathability One Size Beginning of July

Carry Over Hanging

ھ





### SRP: €24.99

Worn by our world class biathletes and cross country skiers during their competitions in winter, this ultra-light, brushed and breathable headband is a must-have for intense session on the skies or on winter runs. It is offered in a broad variety of colors to make sure it matches with the rest of your outfit, no matter what you wear

Benefits

Keeps You Warm

Enhanced Comfort

Enhanced Breathability

### Features

· Reflective details

| Sizes:           |
|------------------|
| Delivery Window: |
| Style:           |
| POS Packaging:   |

### One Size Beginning of July Carry Over Hanger card

Velocity Ceramiwarm Hat 777760





60061 60088 Black, Odlo Steel Black, Safety Grey Yellow



This seamlessly knitted, lightweight winter beanie is the perfect hat for intense w