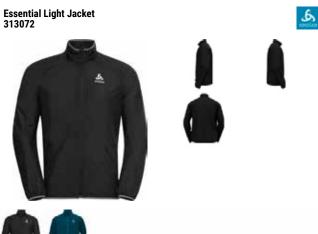

| Image: State of the                                                                                                                                                                                                                                                                                                                                                                        | Active Warm Eco Bl<br>159082         | Top Turtle Neck L/S Half Zip                                     | S. |
|-------------------------------------------------------------------------------------------------------------------------------------------------------------------------------------------------------------------------------------------------------------------------------------------------------------------------------------------------------------------------------------------------------------------------------------------------------------------------------------------------------------------------------------------------------------------------------------------------------------------------------------------------------------------------------------------------------------------------------------------------------------------------------------------------------------------------------------------------------------------------------------------------------------------------------------------------------------------------------------------------------------------------------------------------------------------------------------------------------------------------------------------------------------------------------------------------------------------------------------------------------------------------------------------------------------------------------------------------------------------------------------------------------------------------------------------------------------------------------------------------------------------------------------------------------------------------------------------------------------------------------------------------------------------------------------------------------------------------------------------------------------------------------------------------------------------------------------------------------------------------------------------------------------------------------------------------------------------------------------------------------------------------------------------------------------------------------------------------------------------------------------------------------------------------------------------------------------------------------------------------------------------------------------------------------------------------------------------------------------------------------------------------------------------------------------------------------------------------------------------|--------------------------------------|------------------------------------------------------------------|----|
| Odlo Steel Grey<br>Melange       Black<br>GFR       Deep Dive<br>GFR         Melange<br>GFR       OFF         Melange       OFF         SRP: 554.99       Wernin         Highly comfortable Baselayer for optimal moisture management and breathability during cold<br>temperatures made out of recycled yarn.         Features       Benefits         • Versatile       • Keeps You Warm         • Recycled garment       • Enhanced Moisture Management<br>• Soft Touch         Variante du produit : 10183, 20821       Sizes:         Sizes:       S, M, L, XL, XXL, 3XL                                                                                                                                                                                                                                                                                                                                                                                                                                                                                                                                                                                                                                                                                                                                                                                                                                                                                                                                                                                                                                                                                                                                                                                                                                                                                                                                                                                                                                                                                                                                                                                                                                                                                                                                                                                                                                                                                                              |                                      |                                                                  |    |
| Odlo Steel Grey<br>Melange<br>GFR       Black<br>GFR       Deep Dive<br>GFR         Weining<br>GFR       Wernin<br>ZeroScent       Image: Steel<br>Image: |                                      |                                                                  |    |
| SRP: 554.99 Highly comfortable Baselayer for optimal moisture management and breathability during cold temperatures Benefits  • Versatile • Keeps You Warm  • Recycled garment • Enhanced Moisture Management  • Soft Touch Variante du produit : 10183, 20821 Sizes: S, M, L, XL, XXL, 3XL                                                                                                                                                                                                                                                                                                                                                                                                                                                                                                                                                                                                                                                                                                                                                                                                                                                                                                                                                                                                                                                                                                                                                                                                                                                                                                                                                                                                                                                                                                                                                                                                                                                                                                                                                                                                                                                                                                                                                                                                                                                                                                                                                                                               | Odlo Steel Grey Black<br>Melange GFR | Deep Dive                                                        |    |
| Highly comfortable Baselayer for optimal moisture management and breathability during cold<br>temperatures made out of recycled yarn.<br>Features Benefits<br>• Versatile • Keeps You Warm<br>• Recycled garment • Enhanced Moisture Management<br>• Soft Touch<br>Variante du produit : 10183, 20821<br>Sizes: S, M, L, XL, XXL, 3XL                                                                                                                                                                                                                                                                                                                                                                                                                                                                                                                                                                                                                                                                                                                                                                                                                                                                                                                                                                                                                                                                                                                                                                                                                                                                                                                                                                                                                                                                                                                                                                                                                                                                                                                                                                                                                                                                                                                                                                                                                                                                                                                                                     | Control Deligner                     | eco attainer warm ZeroScent                                      |    |
| Features     Benefits       • Versatile     • Keeps You Warm       • Recycled garment     • Enhanced Moisture Management       • Soft Touch       Variante du produit : 10183, 20821       Sizes:     S, M, L, XL, XXL, 3XL                                                                                                                                                                                                                                                                                                                                                                                                                                                                                                                                                                                                                                                                                                                                                                                                                                                                                                                                                                                                                                                                                                                                                                                                                                                                                                                                                                                                                                                                                                                                                                                                                                                                                                                                                                                                                                                                                                                                                                                                                                                                                                                                                                                                                                                               | Highly comfortable Baselaye          | er for optimal moisture management and breathability during cold |    |
| Versatile     Keeps You Warm     Recycled garment     Soft Touch  Variante du produit : 10183, 20821 Sizes:     S, M, L, XL, XXL, 3XL                                                                                                                                                                                                                                                                                                                                                                                                                                                                                                                                                                                                                                                                                                                                                                                                                                                                                                                                                                                                                                                                                                                                                                                                                                                                                                                                                                                                                                                                                                                                                                                                                                                                                                                                                                                                                                                                                                                                                                                                                                                                                                                                                                                                                                                                                                                                                     |                                      |                                                                  |    |
| Recycled garment     Enhanced Moisture Management     Soft Touch  Variante du produit : 10183, 20821 Sizes:     S, M, L, XL, XXL, 3XL                                                                                                                                                                                                                                                                                                                                                                                                                                                                                                                                                                                                                                                                                                                                                                                                                                                                                                                                                                                                                                                                                                                                                                                                                                                                                                                                                                                                                                                                                                                                                                                                                                                                                                                                                                                                                                                                                                                                                                                                                                                                                                                                                                                                                                                                                                                                                     | Versatile                            | Keeps You Warm                                                   |    |
| Soft Touch Variante du produit : 10183, 20821 Sizes: S, M, L, XL, XXL, 3XL                                                                                                                                                                                                                                                                                                                                                                                                                                                                                                                                                                                                                                                                                                                                                                                                                                                                                                                                                                                                                                                                                                                                                                                                                                                                                                                                                                                                                                                                                                                                                                                                                                                                                                                                                                                                                                                                                                                                                                                                                                                                                                                                                                                                                                                                                                                                                                                                                |                                      |                                                                  |    |
| Variante du produit : 10183, 20821<br>Sizes: S, M, L, XL, XXL, 3XL                                                                                                                                                                                                                                                                                                                                                                                                                                                                                                                                                                                                                                                                                                                                                                                                                                                                                                                                                                                                                                                                                                                                                                                                                                                                                                                                                                                                                                                                                                                                                                                                                                                                                                                                                                                                                                                                                                                                                                                                                                                                                                                                                                                                                                                                                                                                                                                                                        | ,,                                   | _                                                                |    |
| Sizes: S, M, L, XL, XXL, 3XL                                                                                                                                                                                                                                                                                                                                                                                                                                                                                                                                                                                                                                                                                                                                                                                                                                                                                                                                                                                                                                                                                                                                                                                                                                                                                                                                                                                                                                                                                                                                                                                                                                                                                                                                                                                                                                                                                                                                                                                                                                                                                                                                                                                                                                                                                                                                                                                                                                                              |                                      |                                                                  |    |
|                                                                                                                                                                                                                                                                                                                                                                                                                                                                                                                                                                                                                                                                                                                                                                                                                                                                                                                                                                                                                                                                                                                                                                                                                                                                                                                                                                                                                                                                                                                                                                                                                                                                                                                                                                                                                                                                                                                                                                                                                                                                                                                                                                                                                                                                                                                                                                                                                                                                                           |                                      |                                                                  |    |
| FILL FILLEU                                                                                                                                                                                                                                                                                                                                                                                                                                                                                                                                                                                                                                                                                                                                                                                                                                                                                                                                                                                                                                                                                                                                                                                                                                                                                                                                                                                                                                                                                                                                                                                                                                                                                                                                                                                                                                                                                                                                                                                                                                                                                                                                                                                                                                                                                                                                                                                                                                                                               |                                      |                                                                  |    |
| Delivery Window: Beginning of July                                                                                                                                                                                                                                                                                                                                                                                                                                                                                                                                                                                                                                                                                                                                                                                                                                                                                                                                                                                                                                                                                                                                                                                                                                                                                                                                                                                                                                                                                                                                                                                                                                                                                                                                                                                                                                                                                                                                                                                                                                                                                                                                                                                                                                                                                                                                                                                                                                                        |                                      |                                                                  |    |