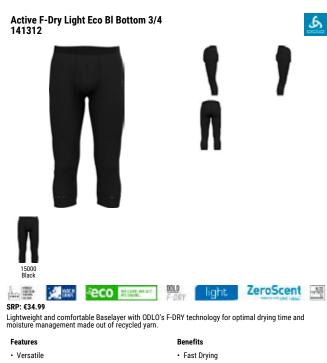

| Lightweight                     |
| S, M, L, XL, XXL<br>Fitted<br>Beginning of July<br>Carry Over<br>Box |                                 |
| F-DRY EYELET SUP                                                     | ERLIGHT RECYCLED pure antibac   |

Active F-Dry Light Eco Bl Bottom Long 141292



ھ

SRP: €39.99

Lightweight and comfortable Baselayer with ODLO's F-DRY technology for optimal drying time and moisture management made out of recycled yarn.

#### Features

æ

 Versatile Recycled garment

#### Sizes: Fit: **Delivery Window:** Style:

POS Packaging: Material Information Description:

#### Benefits

- Fast Drying
- Soft Touch Lightweight
- S, M, L, XL, XXL Fitted Beginning of July Carry Over Box

F-DRY EYELET SUPERLIGHT RECYCLED pure antibac



| · versatile                          | • Fast Drying                                 |
|--------------------------------------|-----------------------------------------------|
| <ul> <li>Recycled garment</li> </ul> | Soft Touch                                    |
|                                      | Lightweight                                   |
| Sizes:                               | S, M, L, XL, XXL                              |
| Fit:                                 | Fitted                                        |
| Delivery Window:                     | Beginning of July                             |
| Style:                               | Carry Over                                    |
| POS Packaging:                       | Box