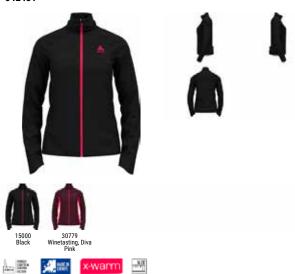

| Image: State of the                                                                                                                                                                                                                                                                                                                                                                        | Active Warm Eco Bl<br>159082         | Top Turtle Neck L/S Half Zip                                     | S. |
|-------------------------------------------------------------------------------------------------------------------------------------------------------------------------------------------------------------------------------------------------------------------------------------------------------------------------------------------------------------------------------------------------------------------------------------------------------------------------------------------------------------------------------------------------------------------------------------------------------------------------------------------------------------------------------------------------------------------------------------------------------------------------------------------------------------------------------------------------------------------------------------------------------------------------------------------------------------------------------------------------------------------------------------------------------------------------------------------------------------------------------------------------------------------------------------------------------------------------------------------------------------------------------------------------------------------------------------------------------------------------------------------------------------------------------------------------------------------------------------------------------------------------------------------------------------------------------------------------------------------------------------------------------------------------------------------------------------------------------------------------------------------------------------------------------------------------------------------------------------------------------------------------------------------------------------------------------------------------------------------------------------------------------------------------------------------------------------------------------------------------------------------------------------------------------------------------------------------------------------------------------------------------------------------------------------------------------------------------------------------------------------------------------------------------------------------------------------------------------------------|--------------------------------------|------------------------------------------------------------------|----|
| Odlo Steel Grey<br>Melange       Black<br>GFR       Deep Dive<br>GFR         Melange<br>GFR       OFF         Melange       OFF         SRP: 554.99       Wernin         Highly comfortable Baselayer for optimal moisture management and breathability during cold<br>temperatures made out of recycled yarn.         Features       Benefits         • Versatile       • Keeps You Warm         • Recycled garment       • Enhanced Moisture Management<br>• Soft Touch         Variante du produit : 10183, 20821       Sizes:         Sizes:       S, M, L, XL, XXL, 3XL                                                                                                                                                                                                                                                                                                                                                                                                                                                                                                                                                                                                                                                                                                                                                                                                                                                                                                                                                                                                                                                                                                                                                                                                                                                                                                                                                                                                                                                                                                                                                                                                                                                                                                                                                                                                                                                                                                              |                                      |                                                                  |    |
| Odlo Steel Grey<br>Melange<br>GFR       Black<br>GFR       Deep Dive<br>GFR         Weining<br>GFR       Wernin<br>ZeroScent       Image: Steel<br>Image: |                                      |                                                                  |    |
| SRP: 554.99 Highly comfortable Baselayer for optimal moisture management and breathability during cold temperatures Benefits  • Versatile • Keeps You Warm  • Recycled garment • Enhanced Moisture Management  • Soft Touch Variante du produit : 10183, 20821 Sizes: S, M, L, XL, XXL, 3XL                                                                                                                                                                                                                                                                                                                                                                                                                                                                                                                                                                                                                                                                                                                                                                                                                                                                                                                                                                                                                                                                                                                                                                                                                                                                                                                                                                                                                                                                                                                                                                                                                                                                                                                                                                                                                                                                                                                                                                                                                                                                                                                                                                                               | Odlo Steel Grey Black<br>Melange GFR | Deep Dive                                                        |    |
| Highly comfortable Baselayer for optimal moisture management and breathability during cold<br>temperatures made out of recycled yarn.<br>Features Benefits<br>• Versatile • Keeps You Warm<br>• Recycled garment • Enhanced Moisture Management<br>• Soft Touch<br>Variante du produit : 10183, 20821<br>Sizes: S, M, L, XL, XXL, 3XL                                                                                                                                                                                                                                                                                                                                                                                                                                                                                                                                                                                                                                                                                                                                                                                                                                                                                                                                                                                                                                                                                                                                                                                                                                                                                                                                                                                                                                                                                                                                                                                                                                                                                                                                                                                                                                                                                                                                                                                                                                                                                                                                                     | Control Deligner                     | eco attainer warm ZeroScent                                      |    |
| Features     Benefits       • Versatile     • Keeps You Warm       • Recycled garment     • Enhanced Moisture Management       • Soft Touch       Variante du produit : 10183, 20821       Sizes:     S, M, L, XL, XXL, 3XL                                                                                                                                                                                                                                                                                                                                                                                                                                                                                                                                                                                                                                                                                                                                                                                                                                                                                                                                                                                                                                                                                                                                                                                                                                                                                                                                                                                                                                                                                                                                                                                                                                                                                                                                                                                                                                                                                                                                                                                                                                                                                                                                                                                                                                                               | Highly comfortable Baselaye          | er for optimal moisture management and breathability during cold |    |
| Versatile     Keeps You Warm     Recycled garment     Soft Touch  Variante du produit : 10183, 20821 Sizes:     S, M, L, XL, XXL, 3XL                                                                                                                                                                                                                                                                                                                                                                                                                                                                                                                                                                                                                                                                                                                                                                                                                                                                                                                                                                                                                                                                                                                                                                                                                                                                                                                                                                                                                                                                                                                                                                                                                                                                                                                                                                                                                                                                                                                                                                                                                                                                                                                                                                                                                                                                                                                                                     |                                      |                                                                  |    |
| Recycled garment     Enhanced Moisture Management     Soft Touch  Variante du produit : 10183, 20821 Sizes:     S, M, L, XL, XXL, 3XL                                                                                                                                                                                                                                                                                                                                                                                                                                                                                                                                                                                                                                                                                                                                                                                                                                                                                                                                                                                                                                                                                                                                                                                                                                                                                                                                                                                                                                                                                                                                                                                                                                                                                                                                                                                                                                                                                                                                                                                                                                                                                                                                                                                                                                                                                                                                                     | Versatile                            | Keeps You Warm                                                   |    |
| Soft Touch Variante du produit : 10183, 20821 Sizes: S, M, L, XL, XXL, 3XL                                                                                                                                                                                                                                                                                                                                                                                                                                                                                                                                                                                                                                                                                                                                                                                                                                                                                                                                                                                                                                                                                                                                                                                                                                                                                                                                                                                                                                                                                                                                                                                                                                                                                                                                                                                                                                                                                                                                                                                                                                                                                                                                                                                                                                                                                                                                                                                                                |                                      |                                                                  |    |
| Variante du produit : 10183, 20821<br>Sizes: S, M, L, XL, XXL, 3XL                                                                                                                                                                                                                                                                                                                                                                                                                                                                                                                                                                                                                                                                                                                                                                                                                                                                                                                                                                                                                                                                                                                                                                                                                                                                                                                                                                                                                                                                                                                                                                                                                                                                                                                                                                                                                                                                                                                                                                                                                                                                                                                                                                                                                                                                                                                                                                                                                        | ,,                                   | _                                                                |    |
| Sizes: S, M, L, XL, XXL, 3XL                                                                                                                                                                                                                                                                                                                                                                                                                                                                                                                                                                                                                                                                                                                                                                                                                                                                                                                                                                                                                                                                                                                                                                                                                                                                                                                                                                                                                                                                                                                                                                                                                                                                                                                                                                                                                                                                                                                                                                                                                                                                                                                                                                                                                                                                                                                                                                                                                                                              |                                      |                                                                  |    |
|                                                                                                                                                                                                                                                                                                                                                                                                                                                                                                                                                                                                                                                                                                                                                                                                                                                                                                                                                                                                                                                                                                                                                                                                                                                                                                                                                                                                                                                                                                                                                                                                                                                                                                                                                                                                                                                                                                                                                                                                                                                                                                                                                                                                                                                                                                                                                                                                                                                                                           |                                      |                                                                  |    |
| FILL FILLEU                                                                                                                                                                                                                                                                                                                                                                                                                                                                                                                                                                                                                                                                                                                                                                                                                                                                                                                                                                                                                                                                                                                                                                                                                                                                                                                                                                                                                                                                                                                                                                                                                                                                                                                                                                                                                                                                                                                                                                                                                                                                                                                                                                                                                                                                                                                                                                                                                                                                               |                                      |                                                                  |    |
| Delivery Window: Beginning of July                                                                                                                                                                                                                                                                                                                                                                                                                                                                                                                                                                                                                                                                                                                                                                                                                                                                                                                                                                                                                                                                                                                                                                                                                                                                                                                                                                                                                                                                                                                                                                                                                                                                                                                                                                                                                                                                                                                                                                                                                                                                                                                                                                                                                                                                                                                                                                                                                                                        |                                      |                                                                  |    |