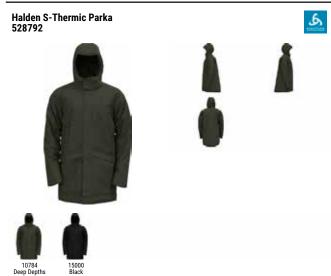

# SPORTS UNDERWEAR

| Sports Underwear / Base | elayer / Men / | Active Warm ECO |
|-------------------------|----------------|-----------------|
|-------------------------|----------------|-----------------|

| Image: State of the                                                                                                                                                                                                                                                                                                                                                                        | Active Warm Eco Bl<br>159082         | Top Turtle Neck L/S Half Zip                                     | S. |
|-------------------------------------------------------------------------------------------------------------------------------------------------------------------------------------------------------------------------------------------------------------------------------------------------------------------------------------------------------------------------------------------------------------------------------------------------------------------------------------------------------------------------------------------------------------------------------------------------------------------------------------------------------------------------------------------------------------------------------------------------------------------------------------------------------------------------------------------------------------------------------------------------------------------------------------------------------------------------------------------------------------------------------------------------------------------------------------------------------------------------------------------------------------------------------------------------------------------------------------------------------------------------------------------------------------------------------------------------------------------------------------------------------------------------------------------------------------------------------------------------------------------------------------------------------------------------------------------------------------------------------------------------------------------------------------------------------------------------------------------------------------------------------------------------------------------------------------------------------------------------------------------------------------------------------------------------------------------------------------------------------------------------------------------------------------------------------------------------------------------------------------------------------------------------------------------------------------------------------------------------------------------------------------------------------------------------------------------------------------------------------------------------------------------------------------------------------------------------------------------|--------------------------------------|------------------------------------------------------------------|----|
| Odlo Steel Grey<br>Melange       Black<br>GFR       Deep Dive<br>GFR         Melange<br>GFR       OFF         Melange       OFF         SRP: 554.99       Wernin         Highly comfortable Baselayer for optimal moisture management and breathability during cold<br>temperatures made out of recycled yarn.         Features       Benefits         • Versatile       • Keeps You Warm         • Recycled garment       • Enhanced Moisture Management<br>• Soft Touch         Variante du produit : 10183, 20821       Sizes:         Sizes:       S, M, L, XL, XXL, 3XL                                                                                                                                                                                                                                                                                                                                                                                                                                                                                                                                                                                                                                                                                                                                                                                                                                                                                                                                                                                                                                                                                                                                                                                                                                                                                                                                                                                                                                                                                                                                                                                                                                                                                                                                                                                                                                                                                                              |                                      |                                                                  |    |
| Odlo Steel Grey<br>Melange<br>GFR       Black<br>GFR       Deep Dive<br>GFR         Weining<br>GFR       Wernin<br>ZeroScent       Image: Steel<br>Image: |                                      |                                                                  |    |
| SRP: 554.99 Highly comfortable Baselayer for optimal moisture management and breathability during cold temperatures Benefits  • Versatile • Keeps You Warm  • Recycled garment • Enhanced Moisture Management  • Soft Touch Variante du produit : 10183, 20821 Sizes: S, M, L, XL, XXL, 3XL                                                                                                                                                                                                                                                                                                                                                                                                                                                                                                                                                                                                                                                                                                                                                                                                                                                                                                                                                                                                                                                                                                                                                                                                                                                                                                                                                                                                                                                                                                                                                                                                                                                                                                                                                                                                                                                                                                                                                                                                                                                                                                                                                                                               | Odlo Steel Grey Black<br>Melange GFR | Deep Dive                                                        |    |
| Highly comfortable Baselayer for optimal moisture management and breathability during cold<br>temperatures made out of recycled yarn.<br>Features Benefits<br>• Versatile • Keeps You Warm<br>• Recycled garment • Enhanced Moisture Management<br>• Soft Touch<br>Variante du produit : 10183, 20821<br>Sizes: S, M, L, XL, XXL, 3XL                                                                                                                                                                                                                                                                                                                                                                                                                                                                                                                                                                                                                                                                                                                                                                                                                                                                                                                                                                                                                                                                                                                                                                                                                                                                                                                                                                                                                                                                                                                                                                                                                                                                                                                                                                                                                                                                                                                                                                                                                                                                                                                                                     | Control Deligner                     | eco attainer warm ZeroScent                                      |    |
| Features     Benefits       • Versatile     • Keeps You Warm       • Recycled garment     • Enhanced Moisture Management       • Soft Touch       Variante du produit : 10183, 20821       Sizes:     S, M, L, XL, XXL, 3XL                                                                                                                                                                                                                                                                                                                                                                                                                                                                                                                                                                                                                                                                                                                                                                                                                                                                                                                                                                                                                                                                                                                                                                                                                                                                                                                                                                                                                                                                                                                                                                                                                                                                                                                                                                                                                                                                                                                                                                                                                                                                                                                                                                                                                                                               | Highly comfortable Baselaye          | er for optimal moisture management and breathability during cold |    |
| Versatile     Keeps You Warm     Recycled garment     Soft Touch  Variante du produit : 10183, 20821 Sizes:     S, M, L, XL, XXL, 3XL                                                                                                                                                                                                                                                                                                                                                                                                                                                                                                                                                                                                                                                                                                                                                                                                                                                                                                                                                                                                                                                                                                                                                                                                                                                                                                                                                                                                                                                                                                                                                                                                                                                                                                                                                                                                                                                                                                                                                                                                                                                                                                                                                                                                                                                                                                                                                     |                                      |                                                                  |    |
| Recycled garment     Enhanced Moisture Management     Soft Touch  Variante du produit : 10183, 20821 Sizes:     S, M, L, XL, XXL, 3XL                                                                                                                                                                                                                                                                                                                                                                                                                                                                                                                                                                                                                                                                                                                                                                                                                                                                                                                                                                                                                                                                                                                                                                                                                                                                                                                                                                                                                                                                                                                                                                                                                                                                                                                                                                                                                                                                                                                                                                                                                                                                                                                                                                                                                                                                                                                                                     | Versatile                            | Keeps You Warm                                                   |    |
| Soft Touch Variante du produit : 10183, 20821 Sizes: S, M, L, XL, XXL, 3XL                                                                                                                                                                                                                                                                                                                                                                                                                                                                                                                                                                                                                                                                                                                                                                                                                                                                                                                                                                                                                                                                                                                                                                                                                                                                                                                                                                                                                                                                                                                                                                                                                                                                                                                                                                                                                                                                                                                                                                                                                                                                                                                                                                                                                                                                                                                                                                                                                |                                      |                                                                  |    |
| Variante du produit : 10183, 20821<br>Sizes: S, M, L, XL, XXL, 3XL                                                                                                                                                                                                                                                                                                                                                                                                                                                                                                                                                                                                                                                                                                                                                                                                                                                                                                                                                                                                                                                                                                                                                                                                                                                                                                                                                                                                                                                                                                                                                                                                                                                                                                                                                                                                                                                                                                                                                                                                                                                                                                                                                                                                                                                                                                                                                                                                                        | ,,                                   | _                                                                |    |
| Sizes: S, M, L, XL, XXL, 3XL                                                                                                                                                                                                                                                                                                                                                                                                                                                                                                                                                                                                                                                                                                                                                                                                                                                                                                                                                                                                                                                                                                                                                                                                                                                                                                                                                                                                                                                                                                                                                                                                                                                                                                                                                                                                                                                                                                                                                                                                                                                                                                                                                                                                                                                                                                                                                                                                                                                              |                                      |                                                                  |    |
|                                                                                                                                                                                                                                                                                                                                                                                                                                                                                                                                                                                                                                                                                                                                                                                                                                                                                                                                                                                                                                                                                                                                                                                                                                                                                                                                                                                                                                                                                                                                                                                                                                                                                                                                                                                                                                                                                                                                                                                                                                                                                                                                                                                                                                                                                                                                                                                                                                                                                           |                                      |                                                                  |    |
| FILL FILLEU                                                                                                                                                                                                                                                                                                                                                                                                                                                                                                                                                                                                                                                                                                                                                                                                                                                                                                                                                                                                                                                                                                                                                                                                                                                                                                                                                                                                                                                                                                                                                                                                                                                                                                                                                                                                                                                                                                                                                                                                                                                                                                                                                                                                                                                                                                                                                                                                                                                                               |                                      |                                                                  |    |
| Delivery Window: Beginning of July                                                                                                                                                                                                                                                                                                                                                                                                                                                                                                                                                                                                                                                                                                                                                                                                                                                                                                                                                                                                                                                                                                                                                                                                                                                                                                                                                                                                                                                                                                                                                                                                                                                                                                                                                                                                                                                                                                                                                                                                                                                                                                                                                                                                                                                                                                                                                                                                                                                        |                                      |                                                                  |    |