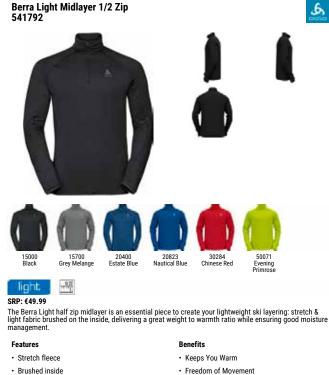

t is crafted from a laminated face fabric (waterproof fabric) treated with PFC FREE DWR and with critical seams taped (hood and shoulders), that keeps you dry when the snow falls, while providing great freedom of movement thanks to the 4-way stretch. The high performing G-LOFT insulation (80g body, 60g sleeves & hood) retains warmth while delivering optimum moisture management, even in wet conditions. The jacket comes with specific features such as inside goggle pockets with integrated wipe, ski skirt, ski pass pocket, under arm ventilating zips, cuff lining with thumbs holes, RECCO rescuing system, and a helmet compatible hood that ensures protection even under harsh weather. Both the face fabrics as well as the insulation are notably recycled, and the insulation is made in Europe.

575



Brushed inside

Sizes: Fit: **Delivery Window:** Style: POS Packaging:

· Soft Touch

S, M, L, XL, XXL, 3XL

Regular Beginning of August Carry Over Hanging

S

Sesvenna Midlayer 1/2 Zip 542412



Sure costs The Sesvenna half zip midlayer is the cornerstone to create a lightweight ski layering. Crafted from a stretch and light "cotton touch" fabric, which is peached inside, this layer holds warmth while ensuring optimal moisture management. No restriction thanks to the functional under arm cutlines that ensure great freedom of movement. The fabric is notably recycled, and the double dyed structure gives a special look, reinforced by the colour choice of the season.

Benefits

Keeps You Warm

Enhanced Moisture Management

| Features |
|----------|
|----------|

- Stretch fleece
- · Peached