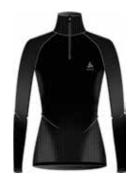

> </ul> |
| Ventilation zones                    |                   | Freedom of Movement                      |
| <ul> <li>Recycled garment</li> </ul> |                   | Enhanced Moisture Management             |
| Variante du produit : 15701          | , 30760           |                                          |
| Sizes:                               | XS, S, M, L, XL   |                                          |
| Fit:                                 | Slim              |                                          |
| Delivery Window:                     | Beginning of July |                                          |
| Style:                               | Carry Over        |                                          |

Performance Warm Eco BI Top Turtle Neck L/S Half Zip 196221







Odlos most technical Baselayer offers superior moisture management, breathability and insulation trough organic bodymapping by strategically placing ventilation zones and 3D isolating structures using recycled yarn for reduced environmental impact

Benefits

Organic Body Mapping

· Freedom of Movement Enhanced Moisture Management

#### Features

SRP: €89.99

Versatile

CO NEEDER

- · Ventilation zones
- · Recycled garment

#### Sizes: Fit: **Delivery Window:** Style:

XS, S, M, L, XL Slim Beginning of July Carry Over

Page 37 Odio FW21 id:1088 v:38 | PRODUCT BOOK FW21 - BRAND DRIVEN | 27-Nov-2020 10:45

# £

Performance Warm Eco Bl Bottom Long







Enhanced Moisture Management

ھ

# Performance Warm Eco BI Bottom 3/4 196211





ZeroScent

CO NECCO SRP: €69.99

Odlos most technical