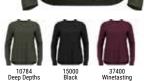

| Image: State of the                                                                                                                                                                                                                                                                                                                                                                        | Active Warm Eco Bl<br>159082         | Top Turtle Neck L/S Half Zip                                     | S. |
|-------------------------------------------------------------------------------------------------------------------------------------------------------------------------------------------------------------------------------------------------------------------------------------------------------------------------------------------------------------------------------------------------------------------------------------------------------------------------------------------------------------------------------------------------------------------------------------------------------------------------------------------------------------------------------------------------------------------------------------------------------------------------------------------------------------------------------------------------------------------------------------------------------------------------------------------------------------------------------------------------------------------------------------------------------------------------------------------------------------------------------------------------------------------------------------------------------------------------------------------------------------------------------------------------------------------------------------------------------------------------------------------------------------------------------------------------------------------------------------------------------------------------------------------------------------------------------------------------------------------------------------------------------------------------------------------------------------------------------------------------------------------------------------------------------------------------------------------------------------------------------------------------------------------------------------------------------------------------------------------------------------------------------------------------------------------------------------------------------------------------------------------------------------------------------------------------------------------------------------------------------------------------------------------------------------------------------------------------------------------------------------------------------------------------------------------------------------------------------------------|--------------------------------------|------------------------------------------------------------------|----|
| Odlo Steel Grey<br>Melange       Black<br>GFR       Deep Dive<br>GFR         Melange<br>GFR       OFF         Melange       OFF         SRP: 554.99       Wernin         Highly comfortable Baselayer for optimal moisture management and breathability during cold<br>temperatures made out of recycled yarn.         Features       Benefits         • Versatile       • Keeps You Warm         • Recycled garment       • Enhanced Moisture Management<br>• Soft Touch         Variante du produit : 10183, 20821       Sizes:         Sizes:       S, M, L, XL, XXL, 3XL                                                                                                                                                                                                                                                                                                                                                                                                                                                                                                                                                                                                                                                                                                                                                                                                                                                                                                                                                                                                                                                                                                                                                                                                                                                                                                                                                                                                                                                                                                                                                                                                                                                                                                                                                                                                                                                                                                              |                                      |                                                                  |    |
| Odlo Steel Grey<br>Melange<br>GFR       Black<br>GFR       Deep Dive<br>GFR         Weining<br>GFR       Wernin<br>ZeroScent       Image: Steel<br>Image: |                                      |                                                                  |    |
| SRP: 554.99 Highly comfortable Baselayer for optimal moisture management and breathability during cold temperatures Benefits  • Versatile • Keeps You Warm  • Recycled garment • Enhanced Moisture Management  • Soft Touch Variante du produit : 10183, 20821 Sizes: S, M, L, XL, XXL, 3XL                                                                                                                                                                                                                                                                                                                                                                                                                                                                                                                                                                                                                                                                                                                                                                                                                                                                                                                                                                                                                                                                                                                                                                                                                                                                                                                                                                                                                                                                                                                                                                                                                                                                                                                                                                                                                                                                                                                                                                                                                                                                                                                                                                                               | Odlo Steel Grey Black<br>Melange GFR | Deep Dive                                                        |    |
| Highly comfortable Baselayer for optimal moisture management and breathability during cold<br>temperatures made out of recycled yarn.<br>Features Benefits<br>• Versatile • Keeps You Warm<br>• Recycled garment • Enhanced Moisture Management<br>• Soft Touch<br>Variante du produit : 10183, 20821<br>Sizes: S, M, L, XL, XXL, 3XL                                                                                                                                                                                                                                                                                                                                                                                                                                                                                                                                                                                                                                                                                                                                                                                                                                                                                                                                                                                                                                                                                                                                                                                                                                                                                                                                                                                                                                                                                                                                                                                                                                                                                                                                                                                                                                                                                                                                                                                                                                                                                                                                                     | Control Deligner                     | eco attainer warm ZeroScent                                      |    |
| Features     Benefits       • Versatile     • Keeps You Warm       • Recycled garment     • Enhanced Moisture Management       • Soft Touch       Variante du produit : 10183, 20821       Sizes:     S, M, L, XL, XXL, 3XL                                                                                                                                                                                                                                                                                                                                                                                                                                                                                                                                                                                                                                                                                                                                                                                                                                                                                                                                                                                                                                                                                                                                                                                                                                                                                                                                                                                                                                                                                                                                                                                                                                                                                                                                                                                                                                                                                                                                                                                                                                                                                                                                                                                                                                                               | Highly comfortable Baselaye          | er for optimal moisture management and breathability during cold |    |
| Versatile     Keeps You Warm     Recycled garment     Soft Touch  Variante du produit : 10183, 20821 Sizes:     S, M, L, XL, XXL, 3XL                                                                                                                                                                                                                                                                                                                                                                                                                                                                                                                                                                                                                                                                                                                                                                                                                                                                                                                                                                                                                                                                                                                                                                                                                                                                                                                                                                                                                                                                                                                                                                                                                                                                                                                                                                                                                                                                                                                                                                                                                                                                                                                                                                                                                                                                                                                                                     |                                      |                                                                  |    |
| Recycled garment     Enhanced Moisture Management     Soft Touch  Variante du produit : 10183, 20821 Sizes:     S, M, L, XL, XXL, 3XL                                                                                                                                                                                                                                                                                                                                                                                                                                                                                                                                                                                                                                                                                                                                                                                                                                                                                                                                                                                                                                                                                                                                                                                                                                                                                                                                                                                                                                                                                                                                                                                                                                                                                                                                                                                                                                                                                                                                                                                                                                                                                                                                                                                                                                                                                                                                                     | Versatile                            | Keeps You Warm                                                   |    |
| Soft Touch Variante du produit : 10183, 20821 Sizes: S, M, L, XL, XXL, 3XL                                                                                                                                                                                                                                                                                                                                                                                                                                                                                                                                                                                                                                                                                                                                                                                                                                                                                                                                                                                                                                                                                                                                                                                                                                                                                                                                                                                                                                                                                                                                                                                                                                                                                                                                                                                                                                                                                                                                                                                                                                                                                                                                                                                                                                                                                                                                                                                                                |                                      |                                                                  |    |
| Variante du produit : 10183, 20821<br>Sizes: S, M, L, XL, XXL, 3XL                                                                                                                                                                                                                                                                                                                                                                                                                                                                                                                                                                                                                                                                                                                                                                                                                                                                                                                                                                                                                                                                                                                                                                                                                                                                                                                                                                                                                                                                                                                                                                                                                                                                                                                                                                                                                                                                                                                                                                                                                                                                                                                                                                                                                                                                                                                                                                                                                        | ,,                                   | _                                                                |    |
| Sizes: S, M, L, XL, XXL, 3XL                                                                                                                                                                                                                                                                                                                                                                                                                                                                                                                                                                                                                                                                                                                                                                                                                                                                                                                                                                                                                                                                                                                                                                                                                                                                                                                                                                                                                                                                                                                                                                                                                                                                                                                                                                                                                                                                                                                                                                                                                                                                                                                                                                                                                                                                                                                                                                                                                                                              |                                      |                                                                  |    |
|                                                                                                                                                                                                                                                                                                                                                                                                                                                                                                                                                                                                                                                                                                                                                                                                                                                                                                                                                                                                                                                                                                                                                                                                                                                                                                                                                                                                                                                                                                                                                                                                                                                                                                                                                                                                                                                                                                                                                                                                                                                                                                                                                                                                                                                                                                                                                                                                                                                                                           |                                      |                                                                  |    |
| FILL FILLEU                                                                                                                                                                                                                                                                                                                                                                                                                                                                                                                                                                                                                                                                                                                                                                                                                                                                                                                                                                                                                                                                                                                                                                                                                                                                                                                                                                                                                                                                                                                                                                                                                                                                                                                                                                                                                                                                                                                                                                                                                                                                                                                                                                                                                                                                                                                                                                                                                                                                               |                                      |                                                                  |    |
| Delivery Window: Beginning of July                                                                                                                                                                                                                                                                                                                                                                                                                                                                                                                                                                                                                                                                                                                                                                                                                                                                                                                                                                                                                                                                                                                                                                                                                                                                                                                                                                                                                                                                                                                                                                                                                                                                                                                                                                                                                                                                                                                                                                                                                                                                                                                                                                                                                                                                                                                                                                                                                                                        |                                      |                                                                  |    |