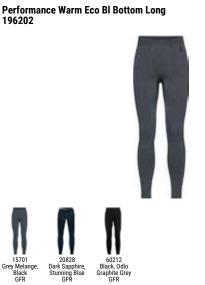

# SPORTS UNDERWEAR

| Sports Underwear / Base | elayer / Men / | Active Warm ECO |
|-------------------------|----------------|-----------------|
|-------------------------|----------------|-----------------|

| Image: State of the                                                                                                                                                                                                                                                                                                                                                                        | Active Warm Eco Bl<br>159082         | Top Turtle Neck L/S Half Zip                                     | S. |
|-------------------------------------------------------------------------------------------------------------------------------------------------------------------------------------------------------------------------------------------------------------------------------------------------------------------------------------------------------------------------------------------------------------------------------------------------------------------------------------------------------------------------------------------------------------------------------------------------------------------------------------------------------------------------------------------------------------------------------------------------------------------------------------------------------------------------------------------------------------------------------------------------------------------------------------------------------------------------------------------------------------------------------------------------------------------------------------------------------------------------------------------------------------------------------------------------------------------------------------------------------------------------------------------------------------------------------------------------------------------------------------------------------------------------------------------------------------------------------------------------------------------------------------------------------------------------------------------------------------------------------------------------------------------------------------------------------------------------------------------------------------------------------------------------------------------------------------------------------------------------------------------------------------------------------------------------------------------------------------------------------------------------------------------------------------------------------------------------------------------------------------------------------------------------------------------------------------------------------------------------------------------------------------------------------------------------------------------------------------------------------------------------------------------------------------------------------------------------------------------|--------------------------------------|------------------------------------------------------------------|----|
| Odlo Steel Grey<br>Melange       Black<br>GFR       Deep Dive<br>GFR         Melange<br>GFR       OFF         Melange       OFF         SRP: 554.99       Wernin         Highly comfortable Baselayer for optimal moisture management and breathability during cold<br>temperatures made out of recycled yarn.         Features       Benefits         • Versatile       • Keeps You Warm         • Recycled garment       • Enhanced Moisture Management<br>• Soft Touch         Variante du produit : 10183, 20821       Sizes:         Sizes:       S, M, L, XL, XXL, 3XL                                                                                                                                                                                                                                                                                                                                                                                                                                                                                                                                                                                                                                                                                                                                                                                                                                                                                                                                                                                                                                                                                                                                                                                                                                                                                                                                                                                                                                                                                                                                                                                                                                                                                                                                                                                                                                                                                                              |                                      |                                                                  |    |
| Odlo Steel Grey<br>Melange<br>GFR       Black<br>GFR       Deep Dive<br>GFR         Weining<br>GFR       Wernin<br>ZeroScent       Image: Steel<br>Image: |                                      |                                                                  |    |
| SRP: 554.99 Highly comfortable Baselayer for optimal moisture management and breathability during cold temperatures Benefits  • Versatile • Keeps You Warm  • Recycled garment • Enhanced Moisture Management  • Soft Touch Variante du produit : 10183, 20821 Sizes: S, M, L, XL, XXL, 3XL                                                                                                                                                                                                                                                                                                                                                                                                                                                                                                                                                                                                                                                                                                                                                                                                                                                                                                                                                                                                                                                                                                                                                                                                                                                                                                                                                                                                                                                                                                                                                                                                                                                                                                                                                                                                                                                                                                                                                                                                                                                                                                                                                                                               | Odlo Steel Grey Black<br>Melange GFR | Deep Dive                                                        |    |
| Highly comfortable Baselayer for optimal moisture management and breathability during cold<br>temperatures made out of recycled yarn.<br>Features Benefits<br>• Versatile • Keeps You Warm<br>• Recycled garment • Enhanced Moisture Management<br>• Soft Touch<br>Variante du produit : 10183, 20821<br>Sizes: S, M, L, XL, XXL, 3XL                                                                                                                                                                                                                                                                                                                                                                                                                                                                                                                                                                                                                                                                                                                                                                                                                                                                                                                                                                                                                                                                                                                                                                                                                                                                                                                                                                                                                                                                                                                                                                                                                                                                                                                                                                                                                                                                                                                                                                                                                                                                                                                                                     | Control Deligner                     | eco attainer warm ZeroScent                                      |    |
| Features     Benefits       • Versatile     • Keeps You Warm       • Recycled garment     • Enhanced Moisture Management       • Soft Touch       Variante du produit : 10183, 20821       Sizes:     S, M, L, XL, XXL, 3XL                                                                                                                                                                                                                                                                                                                                                                                                                                                                                                                                                                                                                                                                                                                                                                                                                                                                                                                                                                                                                                                                                                                                                                                                                                                                                                                                                                                                                                                                                                                                                                                                                                                                                                                                                                                                                                                                                                                                                                                                                                                                                                                                                                                                                                                               | Highly comfortable Baselaye          | er for optimal moisture management and breathability during cold |    |
| Versatile     Keeps You Warm     Recycled garment     Soft Touch  Variante du produit : 10183, 20821 Sizes:     S, M, L, XL, XXL, 3XL                                                                                                                                                                                                                                                                                                                                                                                                                                                                                                                                                                                                                                                                                                                                                                                                                                                                                                                                                                                                                                                                                                                                                                                                                                                                                                                                                                                                                                                                                                                                                                                                                                                                                                                                                                                                                                                                                                                                                                                                                                                                                                                                                                                                                                                                                                                                                     |                                      |                                                                  |    |
| Recycled garment     Enhanced Moisture Management     Soft Touch  Variante du produit : 10183, 20821 Sizes:     S, M, L, XL, XXL, 3XL                                                                                                                                                                                                                                                                                                                                                                                                                                                                                                                                                                                                                                                                                                                                                                                                                                                                                                                                                                                                                                                                                                                                                                                                                                                                                                                                                                                                                                                                                                                                                                                                                                                                                                                                                                                                                                                                                                                                                                                                                                                                                                                                                                                                                                                                                                                                                     | Versatile                            | Keeps You Warm                                                   |    |
| Soft Touch Variante du produit : 10183, 20821 Sizes: S, M, L, XL, XXL, 3XL                                                                                                                                                                                                                                                                                                                                                                                                                                                                                                                                                                                                                                                                                                                                                                                                                                                                                                                                                                                                                                                                                                                                                                                                                                                                                                                                                                                                                                                                                                                                                                                                                                                                                                                                                                                                                                                                                                                                                                                                                                                                                                                                                                                                                                                                                                                                                                                                                |                                      |                                                                  |    |
| Variante du produit : 10183, 20821<br>Sizes: S, M, L, XL, XXL, 3XL                                                                                                                                                                                                                                                                                                                                                                                                                                                                                                                                                                                                                                                                                                                                                                                                                                                                                                                                                                                                                                                                                                                                                                                                                                                                                                                                                                                                                                                                                                                                                                                                                                                                                                                                                                                                                                                                                                                                                                                                                                                                                                                                                                                                                                                                                                                                                                                                                        | ,,                                   | _                                                                |    |
| Sizes: S, M, L, XL, XXL, 3XL                                                                                                                                                                                                                                                                                                                                                                                                                                                                                                                                                                                                                                                                                                                                                                                                                                                                                                                                                                                                                                                                                                                                                                                                                                                                                                                                                                                                                                                                                                                                                                                                                                                                                                                                                                                                                                                                                                                                                                                                                                                                                                                                                                                                                                                                                                                                                                                                                                                              |                                      |                                                                  |    |
|                                                                                                                                                                                                                                                                                                                                                                                                                                                                                                                                                                                                                                                                                                                                                                                                                                                                                                                                                                                                                                                                                                                                                                                                                                                                                                                                                                                                                                                                                                                                                                                                                                                                                                                                                                                                                                                                                                                                                                                                                                                                                                                                                                                                                                                                                                                                                                                                                                                                                           |                                      |                                                                  |    |
| FILL FILLEU                                                                                                                                                                                                                                                                                                                                                                                                                                                                                                                                                                                                                                                                                                                                                                                                                                                                                                                                                                                                                                                                                                                                                                                                                                                                                                                                                                                                                                                                                                                                                                                                                                                                                                                                                                                                                                                                                                                                                                                                                                                                                                                                                                                                                                                                                                                                                                                                                                                                               |                                      |                                                                  |    |
| Delivery Window: Beginning of July                                                                                                                                                                                                                                                                                                                                                                                                                                                                                                                                                                                                                                                                                                                                                                                                                                                                                                                                                                                                                                                                                                                                                                                                                                                                                                                                                                                                                                                                                                                                                                                                                                                                                                                                                                                                                                                                                                                                                                                                                                                                                                                                                                                                                                                                                                                                                                                                                                                        |                                      |                                                                  |    |