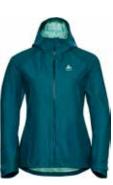

ppered arm pocket

Recycled content

Sizes: Fit:

£

**Delivery Window:** 

POS Packaging:

- 521

Versatile Usage

Benefits

Enhanced Comfort

• Soft Touch S, M, L, XL, XXL

Regular Beginning of August Hanging



The Halden pants is this perfect fusion of functional fabrics and features with city appeal. It is crafted from a 4-way stretch fabric, ensuring a great freedom of movement, while the outside is treated with a PFC FREE DWR treatment, so that it can withstand a light rain. It features a relaxed fit, with an adjustable elasticated waistband yet with a real fly opening, and elasticated hem, giving a modern silhouette.

60263 Black, Tango Red y ssic shirt with a modern twist, to d comfortable flannel shirt, with ed.

Beginning of August Hanging Futureknit 3L Jacket Hardshell 528621







SKP: £449.99 The FUTUREKNIT 3L Jacket is a unique, highly innovative waterproof jacket, creating a revolution in the Outdoor market. The jacket consists of a high performing membrane (20.000mm water permeability / 20000g/m2 breathability), sandwiched between two fully knitted face & inside fabrics (proudly knitted in Germany), providing the highest protection against the elements, while acting like a second skin thanks to the incredible stretch provided through knitting. Odlo's knitting expertise is expressed through the fabric itself, by featuring a seamless organic bodymapping, ensuring moisture management through the placed holes, & higher abrasion resistance on the thicker areas. The jacket comes with a 3-point adjustable hood, with a fixed visor, wider neck to have you ready eve