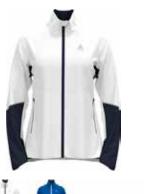

| Image: State of the                                                                                                                                                                                                                                                                                                                                                                        | Active Warm Eco Bl<br>159082         | Top Turtle Neck L/S Half Zip                                     | S. |
|-------------------------------------------------------------------------------------------------------------------------------------------------------------------------------------------------------------------------------------------------------------------------------------------------------------------------------------------------------------------------------------------------------------------------------------------------------------------------------------------------------------------------------------------------------------------------------------------------------------------------------------------------------------------------------------------------------------------------------------------------------------------------------------------------------------------------------------------------------------------------------------------------------------------------------------------------------------------------------------------------------------------------------------------------------------------------------------------------------------------------------------------------------------------------------------------------------------------------------------------------------------------------------------------------------------------------------------------------------------------------------------------------------------------------------------------------------------------------------------------------------------------------------------------------------------------------------------------------------------------------------------------------------------------------------------------------------------------------------------------------------------------------------------------------------------------------------------------------------------------------------------------------------------------------------------------------------------------------------------------------------------------------------------------------------------------------------------------------------------------------------------------------------------------------------------------------------------------------------------------------------------------------------------------------------------------------------------------------------------------------------------------------------------------------------------------------------------------------------------------|--------------------------------------|------------------------------------------------------------------|----|
| Odlo Steel Grey<br>Melange       Black<br>GFR       Deep Dive<br>GFR         Melange<br>GFR       OFF         Melange       OFF         SRP: 554.99       Wernin         Highly comfortable Baselayer for optimal moisture management and breathability during cold<br>temperatures made out of recycled yarn.         Features       Benefits         • Versatile       • Keeps You Warm         • Recycled garment       • Enhanced Moisture Management<br>• Soft Touch         Variante du produit : 10183, 20821       Sizes:         Sizes:       S, M, L, XL, XXL, 3XL                                                                                                                                                                                                                                                                                                                                                                                                                                                                                                                                                                                                                                                                                                                                                                                                                                                                                                                                                                                                                                                                                                                                                                                                                                                                                                                                                                                                                                                                                                                                                                                                                                                                                                                                                                                                                                                                                                              |                                      |                                                                  |    |
| Odlo Steel Grey<br>Melange<br>GFR       Black<br>GFR       Deep Dive<br>GFR         Weining<br>GFR       Wernin<br>ZeroScent       Image: Steel<br>Image: |                                      |                                                                  |    |
| SRP: 554.99 Highly comfortable Baselayer for optimal moisture management and breathability during cold temperatures Benefits  • Versatile • Keeps You Warm  • Recycled garment • Enhanced Moisture Management  • Soft Touch Variante du produit : 10183, 20821 Sizes: S, M, L, XL, XXL, 3XL                                                                                                                                                                                                                                                                                                                                                                                                                                                                                                                                                                                                                                                                                                                                                                                                                                                                                                                                                                                                                                                                                                                                                                                                                                                                                                                                                                                                                                                                                                                                                                                                                                                                                                                                                                                                                                                                                                                                                                                                                                                                                                                                                                                               | Odlo Steel Grey Black<br>Melange GFR | Deep Dive                                                        |    |
| Highly comfortable Baselayer for optimal moisture management and breathability during cold<br>temperatures made out of recycled yarn.<br>Features Benefits<br>• Versatile • Keeps You Warm<br>• Recycled garment • Enhanced Moisture Management<br>• Soft Touch<br>Variante du produit : 10183, 20821<br>Sizes: S, M, L, XL, XXL, 3XL                                                                                                                                                                                                                                                                                                                                                                                                                                                                                                                                                                                                                                                                                                                                                                                                                                                                                                                                                                                                                                                                                                                                                                                                                                                                                                                                                                                                                                                                                                                                                                                                                                                                                                                                                                                                                                                                                                                                                                                                                                                                                                                                                     | Control Deligner                     | eco attainer warm ZeroScent                                      |    |
| Features     Benefits       • Versatile     • Keeps You Warm       • Recycled garment     • Enhanced Moisture Management       • Soft Touch       Variante du produit : 10183, 20821       Sizes:     S, M, L, XL, XXL, 3XL                                                                                                                                                                                                                                                                                                                                                                                                                                                                                                                                                                                                                                                                                                                                                                                                                                                                                                                                                                                                                                                                                                                                                                                                                                                                                                                                                                                                                                                                                                                                                                                                                                                                                                                                                                                                                                                                                                                                                                                                                                                                                                                                                                                                                                                               | Highly comfortable Baselaye          | er for optimal moisture management and breathability during cold |    |
| Versatile     Keeps You Warm     Recycled garment     Soft Touch  Variante du produit : 10183, 20821 Sizes:     S, M, L, XL, XXL, 3XL                                                                                                                                                                                                                                                                                                                                                                                                                                                                                                                                                                                                                                                                                                                                                                                                                                                                                                                                                                                                                                                                                                                                                                                                                                                                                                                                                                                                                                                                                                                                                                                                                                                                                                                                                                                                                                                                                                                                                                                                                                                                                                                                                                                                                                                                                                                                                     |                                      |                                                                  |    |
| Recycled garment     Enhanced Moisture Management     Soft Touch  Variante du produit : 10183, 20821 Sizes:     S, M, L, XL, XXL, 3XL                                                                                                                                                                                                                                                                                                                                                                                                                                                                                                                                                                                                                                                                                                                                                                                                                                                                                                                                                                                                                                                                                                                                                                                                                                                                                                                                                                                                                                                                                                                                                                                                                                                                                                                                                                                                                                                                                                                                                                                                                                                                                                                                                                                                                                                                                                                                                     | Versatile                            | Keeps You Warm                                                   |    |
| Soft Touch Variante du produit : 10183, 20821 Sizes: S, M, L, XL, XXL, 3XL                                                                                                                                                                                                                                                                                                                                                                                                                                                                                                                                                                                                                                                                                                                                                                                                                                                                                                                                                                                                                                                                                                                                                                                                                                                                                                                                                                                                                                                                                                                                                                                                                                                                                                                                                                                                                                                                                                                                                                                                                                                                                                                                                                                                                                                                                                                                                                                                                |                                      |                                                                  |    |
| Variante du produit : 10183, 20821<br>Sizes: S, M, L, XL, XXL, 3XL                                                                                                                                                                                                                                                                                                                                                                                                                                                                                                                                                                                                                                                                                                                                                                                                                                                                                                                                                                                                                                                                                                                                                                                                                                                                                                                                                                                                                                                                                                                                                                                                                                                                                                                                                                                                                                                                                                                                                                                                                                                                                                                                                                                                                                                                                                                                                                                                                        | ,,                                   | _                                                                |    |
| Sizes: S, M, L, XL, XXL, 3XL                                                                                                                                                                                                                                                                                                                                                                                                                                                                                                                                                                                                                                                                                                                                                                                                                                                                                                                                                                                                                                                                                                                                                                                                                                                                                                                                                                                                                                                                                                                                                                                                                                                                                                                                                                                                                                                                                                                                                                                                                                                                                                                                                                                                                                                                                                                                                                                                                                                              |                                      |                                                                  |    |
|                                                                                                                                                                                                                                                                                                                                                                                                                                                                                                                                                                                                                                                                                                                                                                                                                                                                                                                                                                                                                                                                                                                                                                                                                                                                                                                                                                                                                                                                                                                                                                                                                                                                                                                                                                                                                                                                                                                                                                                                                                                                                                                                                                                                                                                                                                                                                                                                                                                                                           |                                      |                                                                  |    |
| FILL FILLEU                                                                                                                                                                                                                                                                                                                                                                                                                                                                                                                                                                                                                                                                                                                                                                                                                                                                                                                                                                                                                                                                                                                                                                                                                                                                                                                                                                                                                                                                                                                                                                                                                                                                                                                                                                                                                                                                                                                                                                                                                                                                                                                                                                                                                                                                                                                                                                                                                                                                               |                                      |                                                                  |    |
| Delivery Window: Beginning of July                                                                                                                                                                                                                                                                                                                                                                                                                                                                                                                                                                                                                                                                                                                                                                                                                                                                                                                                                                                                                                                                                                                                                                                                                                                                                                                                                                                                                                                                                                                                                                                                                                                                                                                                                                                                                                                                                                                                                                                                                                                                                                                                                                                                                                                                                                                                                                                                                                                        |                                      |                                                                  |    |