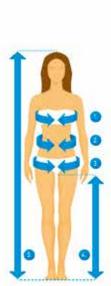

# **CYCLING PADDINGS**



#### PADDING: GOLD

This is our most sophisticated padding, which with extreme anatomical construction provides more riding comfort due to perfect body alignment to the pedalling movement, 3D light mesh ensures additional breathability and the Air Plus fabric guarantees you enjoyable rides due to the superb moisture management.

#### PADDING: SILVER

ODLO Silver padding is the best combination of comfort and stable support. Featuring increased ventilation, the silver padding boasts a high density and peerless moisture management, making it ideal for long-distance rides.

#### PADDING: BRONZE

ODLO Bronze padding provides an all-around support level for all kinds of athletes and activities, including road, city and Mountain biking.



# **ODLO SIZES**

#### WOMEN



|   |                 |                          | XXS                       | Х                        | S                        | 3                        | S                         | - 31                      | М                          | 3                          | -                          | Х                          | L                          | X                          | XL                         |
|---|-----------------|--------------------------|---------------------------|--------------------------|--------------------------|--------------------------|---------------------------|---------------------------|----------------------------|----------------------------|----------------------------|----------------------------|----------------------------|-------------------