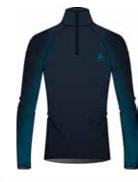

ver Box

Page 16 Odio FW21 id:1088 v:38 | PRODUCT BOOK FW21 - BRAND DRIVEN | 27-Nov-2020 10:45

## 60212 Black, Odlo Graphite Grey ZeroScent Seco Restaurant **SPORTS UNDERWEAR MEN** SRP: €39.99 Odlos most technical Baselayer offers superior moisture management, breathability and insulation trough organic bodymapping by strategically placing ventilation zones and 3D isolating structures using recycled yarn for reduced environmental impact Features Versatile Organic Body Mapping · Ventilation zones · Freedom of Movement Recycled garment Sizes: S, M, L, XL, XXL Fit: Slim Beginning of July **Delivery Window:** Style: Carry Over

Sports Underwear / Baselayer / Men / Performance Warm ECO

Performance Warm Eco Suw Bottom Boxer

196542

Performance Warm Eco BI Top Turtle Neck L/S Half Zip 196222



-100

· Enhanced Moisture Management

Benefits

Dark Sapphire, Stunning Blue Black, Odlo Graphite Gre

CO MELANE WEACT

ZeroScent

Odlos most technical Baselayer offers superior moisture management, breathability and insulation trough organic bodymapping by strategically placing ventilation zones and 3D isolating structures using recycled yarn for reduced environmental impact

#### Features

SRP: €89.99

| • | Versatile       |  |
|---|-----------------|--|
|   | Vontilation zon |  |

- Ventilation zones
- Recycled garment
- Sizes: Fit: **Delivery Window:** Style:
- S, M, L, X

|         | • | Freedom  |
|---------|---|----------|
|         | • | Enhanced |
| (L, XXL |   |          |

| Slim              |
|-------------------|
| Beginning of July |
| Carry Over        |
| Box