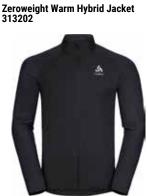

istant, 4 way stretch fabric has body mapped ventilation zones, 360 degree reflectivity and zipped pockets. High stretch internal sleeves hold in the heat with a built in watch window for when you need to check your performance. The front zipper has a magnetic collar fastner to allow extra ventilation via the zipper while keeping the collar in place as you crank up the pace.

Zeroweight Jacket 313052



50071 Evening Primrose 15000 Black -#7 WINDPROOF

SRP: €99.99

Extremely light weight, windresistant and water repellant fabric with built in ventilation on the upper back. Reflective details for better visability and a zippered chest pocket complete the package. With its athletic fit the Zeroweight jacket is designed for faster runs when you need lightweight protection from the elements.



20829 Deep Dive, Stunning Blue

-197

15000 Black

WINDPROOF

SRP: €124.99

50071 Evening Primrose

Looking for a high performance, versatile winter training piece, try the Zeroweight Hybrid Jacket. A lightweight, windproof and water resistant softshell, combined with a high stretch, brushed engineered jersey for freedom of movement and warmth. Zippered pockets and reflective elements complete the package. With an Athletic fit and all these great features you really have zero excuses not to get out there and nail that winter training.



چ





Zeroweight Pro Warm Reflect Jacket 313662







S

15000 Black

WINDPROOF

柵

Zeroweight Ceramiwarm Midlayer 1/2 Zip

#### SRP: €179.99

ODLO PRO series is crafted for the demanding athlete. This fully softshell jacket has the features you need t