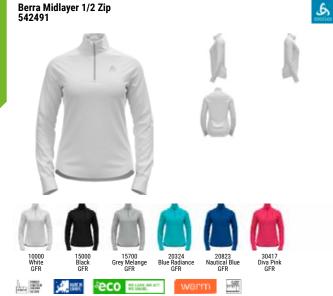

| Image: State of the                                                                                                                                                                                                                                                                                                                                                                        | Active Warm Eco Bl<br>159082         | Top Turtle Neck L/S Half Zip                                     | S. |
|-------------------------------------------------------------------------------------------------------------------------------------------------------------------------------------------------------------------------------------------------------------------------------------------------------------------------------------------------------------------------------------------------------------------------------------------------------------------------------------------------------------------------------------------------------------------------------------------------------------------------------------------------------------------------------------------------------------------------------------------------------------------------------------------------------------------------------------------------------------------------------------------------------------------------------------------------------------------------------------------------------------------------------------------------------------------------------------------------------------------------------------------------------------------------------------------------------------------------------------------------------------------------------------------------------------------------------------------------------------------------------------------------------------------------------------------------------------------------------------------------------------------------------------------------------------------------------------------------------------------------------------------------------------------------------------------------------------------------------------------------------------------------------------------------------------------------------------------------------------------------------------------------------------------------------------------------------------------------------------------------------------------------------------------------------------------------------------------------------------------------------------------------------------------------------------------------------------------------------------------------------------------------------------------------------------------------------------------------------------------------------------------------------------------------------------------------------------------------------------------|--------------------------------------|------------------------------------------------------------------|----|
| Odlo Steel Grey<br>Melange       Black<br>GFR       Deep Dive<br>GFR         Melange<br>GFR       OFF         Melange       OFF         SRP: 554.99       Wernin         Highly comfortable Baselayer for optimal moisture management and breathability during cold<br>temperatures made out of recycled yarn.         Features       Benefits         • Versatile       • Keeps You Warm         • Recycled garment       • Enhanced Moisture Management<br>• Soft Touch         Variante du produit : 10183, 20821       Sizes:         Sizes:       S, M, L, XL, XXL, 3XL                                                                                                                                                                                                                                                                                                                                                                                                                                                                                                                                                                                                                                                                                                                                                                                                                                                                                                                                                                                                                                                                                                                                                                                                                                                                                                                                                                                                                                                                                                                                                                                                                                                                                                                                                                                                                                                                                                              |                                      |                                                                  |    |
| Odlo Steel Grey<br>Melange<br>GFR       Black<br>GFR       Deep Dive<br>GFR         Weining<br>GFR       Wernin<br>ZeroScent       Image: Steel<br>Image: |                                      |                                                                  |    |
| SRP: 554.99 Highly comfortable Baselayer for optimal moisture management and breathability during cold temperatures Benefits  • Versatile • Keeps You Warm  • Recycled garment • Enhanced Moisture Management  • Soft Touch Variante du produit : 10183, 20821 Sizes: S, M, L, XL, XXL, 3XL                                                                                                                                                                                                                                                                                                                                                                                                                                                                                                                                                                                                                                                                                                                                                                                                                                                                                                                                                                                                                                                                                                                                                                                                                                                                                                                                                                                                                                                                                                                                                                                                                                                                                                                                                                                                                                                                                                                                                                                                                                                                                                                                                                                               | Odlo Steel Grey Black<br>Melange GFR | Deep Dive                                                        |    |
| Highly comfortable Baselayer for optimal moisture management and breathability during cold<br>temperatures made out of recycled yarn.<br>Features Benefits<br>• Versatile • Keeps You Warm<br>• Recycled garment • Enhanced Moisture Management<br>• Soft Touch<br>Variante du produit : 10183, 20821<br>Sizes: S, M, L, XL, XXL, 3XL                                                                                                                                                                                                                                                                                                                                                                                                                                                                                                                                                                                                                                                                                                                                                                                                                                                                                                                                                                                                                                                                                                                                                                                                                                                                                                                                                                                                                                                                                                                                                                                                                                                                                                                                                                                                                                                                                                                                                                                                                                                                                                                                                     | Control Deligner                     | eco attainer warm ZeroScent                                      |    |
| Features     Benefits       • Versatile     • Keeps You Warm       • Recycled garment     • Enhanced Moisture Management       • Soft Touch       Variante du produit : 10183, 20821       Sizes:     S, M, L, XL, XXL, 3XL                                                                                                                                                                                                                                                                                                                                                                                                                                                                                                                                                                                                                                                                                                                                                                                                                                                                                                                                                                                                                                                                                                                                                                                                                                                                                                                                                                                                                                                                                                                                                                                                                                                                                                                                                                                                                                                                                                                                                                                                                                                                                                                                                                                                                                                               | Highly comfortable Baselaye          | er for optimal moisture management and breathability during cold |    |
| Versatile     Keeps You Warm     Recycled garment     Soft Touch  Variante du produit : 10183, 20821 Sizes:     S, M, L, XL, XXL, 3XL                                                                                                                                                                                                                                                                                                                                                                                                                                                                                                                                                                                                                                                                                                                                                                                                                                                                                                                                                                                                                                                                                                                                                                                                                                                                                                                                                                                                                                                                                                                                                                                                                                                                                                                                                                                                                                                                                                                                                                                                                                                                                                                                                                                                                                                                                                                                                     |                                      |                                                                  |    |
| Recycled garment     Enhanced Moisture Management     Soft Touch  Variante du produit : 10183, 20821 Sizes:     S, M, L, XL, XXL, 3XL                                                                                                                                                                                                                                                                                                                                                                                                                                                                                                                                                                                                                                                                                                                                                                                                                                                                                                                                                                                                                                                                                                                                                                                                                                                                                                                                                                                                                                                                                                                                                                                                                                                                                                                                                                                                                                                                                                                                                                                                                                                                                                                                                                                                                                                                                                                                                     | Versatile                            | Keeps You Warm                                                   |    |
| Soft Touch Variante du produit : 10183, 20821 Sizes: S, M, L, XL, XXL, 3XL                                                                                                                                                                                                                                                                                                                                                                                                                                                                                                                                                                                                                                                                                                                                                                                                                                                                                                                                                                                                                                                                                                                                                                                                                                                                                                                                                                                                                                                                                                                                                                                                                                                                                                                                                                                                                                                                                                                                                                                                                                                                                                                                                                                                                                                                                                                                                                                                                |                                      |                                                                  |    |
| Variante du produit : 10183, 20821<br>Sizes: S, M, L, XL, XXL, 3XL                                                                                                                                                                                                                                                                                                                                                                                                                                                                                                                                                                                                                                                                                                                                                                                                                                                                                                                                                                                                                                                                                                                                                                                                                                                                                                                                                                                                                                                                                                                                                                                                                                                                                                                                                                                                                                                                                                                                                                                                                                                                                                                                                                                                                                                                                                                                                                                                                        | ,,                                   | _                                                                |    |
| Sizes: S, M, L, XL, XXL, 3XL                                                                                                                                                                                                                                                                                                                                                                                                                                                                                                                                                                                                                                                                                                                                                                                                                                                                                                                                                                                                                                                                                                                                                                                                                                                                                                                                                                                                                                                                                                                                                                                                                                                                                                                                                                                                                                                                                                                                                                                                                                                                                                                                                                                                                                                                                                                                                                                                                                                              |                                      |                                                                  |    |
|                                                                                                                                                                                                                                                                                                                                                                                                                                                                                                                                                                                                                                                                                                                                                                                                                                                                                                                                                                                                                                                                                                                                                                                                                                                                                                                                                                                                                                                                                                                                                                                                                                                                                                                                                                                                                                                                                                                                                                                                                                                                                                                                                                                                                                                                                                                                                                                                                                                                                           |                                      |                                                                  |    |
| FILL FILLEU                                                                                                                                                                                                                                                                                                                                                                                                                                                                                                                                                                                                                                                                                                                                                                                                                                                                                                                                                                                                                                                                                                                                                                                                                                                                                                                                                                                                                                                                                                                                                                                                                                                                                                                                                                                                                                                                                                                                                                                                                                                                                                                                                                                                                                                                                                                                                                                                                                                                               |                                      |                                                                  |    |
| Delivery Window: Beginning of July                                                                                                                                                                                                                                                                                                                                                                                                                                                                                                                                                                                                                                                                                                                                                                                                                                                                                                                                                                                                                                                                                                                                                                                                                                                                                                                                                                                                                                                                                                                                                                                                                                                                                                                                                                                                                                                                                                                                                                                                                                                                                                                                                                                                                                                                                                                                                                                                                                                        |                                      |                                                                  |    |