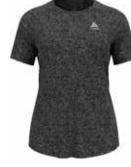

| Hanging                                          |

**Run Easy 365 Hoody Midlayer** 313291

æ









15015 Black Melange

#### SRP: €99.99

Using a super soft french terry polyester viscose blend with a subtle melange this is a great looking hoody. Reflective details, zippered pockets and regular fit make this a very versatile training piece. On you way to a workout, cooling down after a training session or just hanging out, this hoody does the job.

Benefits

Soft Touch

Enhanced Comfort

Enhanced Moisture Management

#### Features

- · Reflective details
- · Zippered side pockets
- Sizes: Fit: **Delivery Window:** Style:

POS Packaging:

XS, S, M, L, XL Regular Beginning of August Carry Over

Hanging

**RUNNING WOMEN** 

#### Run Easy 365 T-Shirt S/S Crew Neck 313441









#### SH SRP: €34.99

This tee is so comfortable you won't want to take it off. Made from a super soft stretch melange jersey and with a regular fit this is your all year round training tee. No frills just a great fitting, great looking tee, designed for movement.

**Benefits** 

Lightweight

Enhanced Moisture Management

#### Features

· Reflective details

#### Sizes: Fit: **Delivery Window:** Style: POS Packaging:

XS, S, M, L, XL Regular Beginning of August

Carry Over

Hanging

Soft Touch

92

æ

Page 92 Odlo FW21 id:1088 v:38 | PRODUCT BOOK FW21 - BRAND DRIVEN | 27-Nov-2020 10:45

#### Run Easy Warm Tights 322841



## CO REALEWENCE

#### SRP: €79.99

These Run Easy warm tight use a soft, brushed recycled fabric for comfort and warmth on the upper part of the tights. Combined