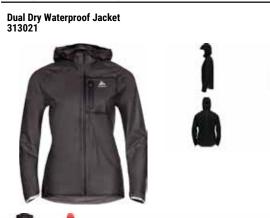

# SPORTS UNDERWEAR

| Sports Underwear / Base | elayer / Men / | Active Warm ECO |
|-------------------------|----------------|-----------------|
|-------------------------|----------------|-----------------|