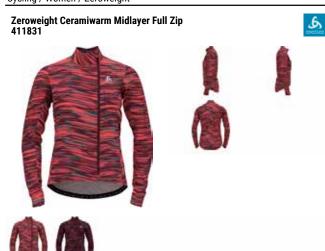

bronze padding and silicone grip on the legs. Benefits

- Lightweight
- Enhanced Moisture Management
- Freedom of Movement

XS, S, M, L, XL Slim Beginning of September Carry Over Hanging

ELEMENT ACTIVE STRETCH

ھ

Breathe Suw Bottom Panty 422141







### SRP: €49.99

Ultra light and breathable cycling specific underwear with ODLO Bronze Padding, ideal for commuting, touring or cruising underneath your favorite cycling short.

### Features

- Odlo bronze padding
- Elastic silicon gripper

### Benefits Lightweight

 Enhanced Moisture Management Freedom of Movement

£

### Sizes: Fit: **Delivery Window:** Style: POS Packaging: Material Information Description:

### XS, S, M, L, XL Slim Beginning of September

Carry Over

LIGHT COMFORT STRETCH JERSEY

Box

### Cycling / Women / Zeroweight



Actively warming cycling specific midlayer with ODLO Ceramiwarm fabric all around, a long bottom hem and an asymmetric full length zipper

XS, S, M, L, XL

Beginning of September

Athletic fit

Hanging

**Benefits** 

Active Warming

Freedom of Movement

Enhanced Moisture Management

Zeroweight Print Tights 3/4 422211



SRP: €99.99

Lightweight, 3/4 length cycling bottoms with an exciting graphic print for women and ODLO silver padding

### Features

- Odlo bronze padding · Elastic silicon gripper
- Reflective details

### Sizes: Fit: Delivery Window: Style:

POS Packaging: Material Information Description:

Lightweight

Benefits

- · Enhanced Moisture Management
- Freedom of Movement

XS, S, M, L, XL Slim Beginning of September Carry Over Hanging

TRICOT POWER STRETCH SHIELD

Zeroweigh