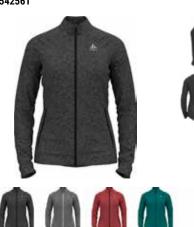

# SPORTS UNDERWEAR

| Sports Underwear / Base | elayer / Men / | Active Warm ECO |
|-------------------------|----------------|-----------------|
|-------------------------|----------------|-----------------|

| Image: State of the                                                                                                                                                                                                                                                                                                                                                                        | Active Warm Eco Bl<br>159082         | Top Turtle Neck L/S Half Zip                                     | S. |
|-------------------------------------------------------------------------------------------------------------------------------------------------------------------------------------------------------------------------------------------------------------------------------------------------------------------------------------------------------------------------------------------------------------------------------------------------------------------------------------------------------------------------------------------------------------------------------------------------------------------------------------------------------------------------------------------------------------------------------------------------------------------------------------------------------------------------------------------------------------------------------------------------------------------------------------------------------------------------------------------------------------------------------------------------------------------------------------------------------------------------------------------------------------------------------------------------------------------------------------------------------------------------------------------------------------------------------------------------------------------------------------------------------------------------------------------------------------------------------------------------------------------------------------------------------------------------------------------------------------------------------------------------------------------------------------------------------------------------------------------------------------------------------------------------------------------------------------------------------------------------------------------------------------------------------------------------------------------------------------------------------------------------------------------------------------------------------------------------------------------------------------------------------------------------------------------------------------------------------------------------------------------------------------------------------------------------------------------------------------------------------------------------------------------------------------------------------------------------------------------|--------------------------------------|------------------------------------------------------------------|----|
| Odlo Steel Grey<br>Melange       Black<br>GFR       Deep Dive<br>GFR         Melange<br>GFR       OFF         Melange       OFF         SRP: 554.99       Wernin         Highly comfortable Baselayer for optimal moisture management and breathability during cold<br>temperatures made out of recycled yarn.         Features       Benefits         • Versatile       • Keeps You Warm         • Recycled garment       • Enhanced Moisture Management<br>• Soft Touch         Variante du produit : 10183, 20821       Sizes:         Sizes:       S, M, L, XL, XXL, 3XL                                                                                                                                                                                                                                                                                                                                                                                                                                                                                                                                                                                                                                                                                                                                                                                                                                                                                                                                                                                                                                                                                                                                                                                                                                                                                                                                                                                                                                                                                                                                                                                                                                                                                                                                                                                                                                                                                                              |                                      |                                                                  |    |
| Odlo Steel Grey<br>Melange<br>GFR       Black<br>GFR       Deep Dive<br>GFR         Weining<br>GFR       Wernin<br>ZeroScent       Image: Steel<br>Image: |                                      |                                                                  |    |
| SRP: 554.99 Highly comfortable Baselayer for optimal moisture management and breathability during cold temperatures Benefits  • Versatile • Keeps You Warm  • Recycled garment • Enhanced Moisture Management  • Soft Touch Variante du produit : 10183, 20821 Sizes: S, M, L, XL, XXL, 3XL                                                                                                                                                                                                                                                                                                                                                                                                                                                                                                                                                                                                                                                                                                                                                                                                                                                                                                                                                                                                                                                                                                                                                                                                                                                                                                                                                                                                                                                                                                                                                                                                                                                                                                                                                                                                                                                                                                                                                                                                                                                                                                                                                                                               | Odlo Steel Grey Black<br>Melange GFR | Deep Dive                                                        |    |
| Highly comfortable Baselayer for optimal moisture management and breathability during cold<br>temperatures made out of recycled yarn.<br>Features Benefits<br>• Versatile • Keeps You Warm<br>• Recycled garment • Enhanced Moisture Management<br>• Soft Touch<br>Variante du produit : 10183, 20821<br>Sizes: S, M, L, XL, XXL, 3XL                                                                                                                                                                                                                                                                                                                                                                                                                                                                                                                                                                                                                                                                                                                                                                                                                                                                                                                                                                                                                                                                                                                                                                                                                                                                                                                                                                                                                                                                                                                                                                                                                                                                                                                                                                                                                                                                                                                                                                                                                                                                                                                                                     | Control Deligner                     | eco attainer warm ZeroScent                                      |    |
| Features     Benefits       • Versatile     • Keeps You Warm       • Recycled garment     • Enhanced Moisture Management       • Soft Touch       Variante du produit : 10183, 20821       Sizes:     S, M, L, XL, XXL, 3XL                                                                                                                                                                                                                                                                                                                                                                                                                                                                                                                                                                                                                                                                                                                                                                                                                                                                                                                                                                                                                                                                                                                                                                                                                                                                                                                                                                                                                                                                                                                                                                                                                                                                                                                                                                                                                                                                                                                                                                                                                                                                                                                                                                                                                                                               | Highly comfortable Baselaye          | er for optimal moisture management and breathability during cold |    |
| Versatile     Keeps You Warm     Recycled garment     Soft Touch  Variante du produit : 10183, 20821 Sizes:     S, M, L, XL, XXL, 3XL                                                                                                                                                                                                                                                                                                                                                                                                                                                                                                                                                                                                                                                                                                                                                                                                                                                                                                                                                                                                                                                                                                                                                                                                                                                                                                                                                                                                                                                                                                                                                                                                                                                                                                                                                                                                                                                                                                                                                                                                                                                                                                                                                                                                                                                                                                                                                     |                                      |                                                                  |    |
| Recycled garment     Enhanced Moisture Management     Soft Touch  Variante du produit : 10183, 20821 Sizes:     S, M, L, XL, XXL, 3XL                                                                                                                                                                                                                                                                                                                                                                                                                                                                                                                                                                                                                                                                                                                                                                                                                                                                                                                                                                                                                                                                                                                                                                                                                                                                                                                                                                                                                                                                                                                                                                                                                                                                                                                                                                                                                                                                                                                                                                                                                                                                                                                                                                                                                                                                                                                                                     | Versatile                            | Keeps You Warm                                                   |    |
| Soft Touch Variante du produit : 10183, 20821 Sizes: S, M, L, XL, XXL, 3XL                                                                                                                                                                                                                                                                                                                                                                                                                                                                                                                                                                                                                                                                                                                                                                                                                                                                                                                                                                                                                                                                                                                                                                                                                                                                                                                                                                                                                                                                                                                                                                                                                                                                                                                                                                                                                                                                                                                                                                                                                                                                                                                                                                                                                                                                                                                                                                                                                |                                      |                                                                  |    |
| Variante du produit : 10183, 20821<br>Sizes: S, M, L, XL, XXL, 3XL                                                                                                                                                                                                                                                                                                                                                                                                                                                                                                                                                                                                                                                                                                                                                                                                                                                                                                                                                                                                                                                                                                                                                                                                                                                                                                                                                                                                                                                                                                                                                                                                                                                                                                                                                                                                                                                                                                                                                                                                                                                                                                                                                                                                                                                                                                                                                                                                                        | ,,                                   | _                                                                |    |
| Sizes: S, M, L, XL, XXL, 3XL                                                                                                                                                                                                                                                                                                                                                                                                                                                                                                                                                                                                                                                                                                                                                                                                                                                                                                                                                                                                                                                                                                                                                                                                                                                                                                                                                                                                                                                                                                                                                                                                                                                                                                                                                                                                                                                                                                                                                                                                                                                                                                                                                                                                                                                                                                                                                                                                                                                              |                                      |                                                                  |    |
|                                                                                                                                                                                                                                                                                                                                                                                                                                                                                                                                                                                                                                                                                                                                                                                                                                                                                                                                                                                                                                                                                                                                                                                                                                                                                                                                                                                                                                                                                                                                                                                                                                                                                                                                                                                                                                                                                                                                                                                                                                                                                                                                                                                                                                                                                                                                                                                                                                                                                           |                                      |                                                                  |    |
| FILL FILLEU                                                                                                                                                                                                                                                                                                                                                                                                                                                                                                                                                                                                                                                                                                                                                                                                                                                                                                                                                                                                                                                                                                                                                                                                                                                                                                                                                                                                                                                                                                                                                                                                                                                                                                                                                                                                                                                                                                                                                                                                                                                                                                                                                                                                                                                                                                                                                                                                                                                                               |                                      |                                                                  |    |
| Delivery Window: Beginning of July                                                                                                                                                                                                                                                                                                                                                                                                                                                                                                                                                                                                                                                                                                                                                                                                                                                                                                                                                                                                                                                                                                                                                                                                                                                                                                                                                                                                                                                                                                                                                                                                                                                                                                                                                                                                                                                                                                                                                                                                                                                                                                                                                                                                                                                                                                                                                                                                                                                        |                                      |                                                                  |    |