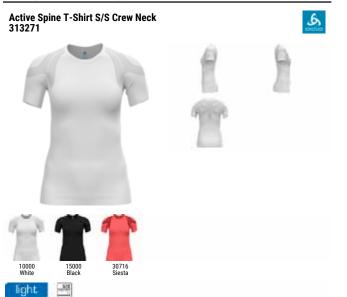

:38 | PRODUCT BOOK FW21 - BRAND DRIVEN | 27-Nov-2020 10:45

Hanging

321

Zeroweight 5 Inch 2-In-1 Shorts 322562







Skr: te4.99 Super light weight fabric on the outer short, combined with our brand new liner short set the standard for function, comfort and performance. Our Zeroweight 2in1 short has Laser cut ventilation, rear zippered pocket and a hidden phone pocket on the liner short. If your looking for a multipurpose running short the Zeroweight 2in1 will not disappoint. Zeroweight 5 Inch Shorts 322872

£





S





Our Zeroweight 5 inch shorts are ultra light running shorts with laser cut breathability , an adjustable drawcord and a zippered rear pocket. This short does not have an inner brief which enables you to wear it with your favorite ODLO sports underwear or liner short.



#### SRP: €69.99

SkP: t69.99 This is third version of ODLO's award winning ACTIVE SPINE apparel. After listening to our customers we've made this version more breathable, lighterweight and improved the fit. With these improvements in performance and the addition of an abrasion resistant silicone print, you can wear this garment during a multitude of sports activities including trail running, where increased posture support on the upper back and improved oxygen intake aid your performance.





#### 60245 Black, Sies

#### SRP: €99.99

SMP: EV9.599 Whether your tearing up the trails or flying through the streets this AXALP 1/2 zip midlayer fits the bill. Body mapped warmth and breathability combining brushed ceramiwarm fleece on the front and zeroweight ceramiwarm fabric on the rear and