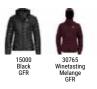

| Image: State of the                                                                                                                                                                                                                                                                                                                                                                        | Active Warm Eco Bl<br>159082         | Top Turtle Neck L/S Half Zip                                     | S. |
|-------------------------------------------------------------------------------------------------------------------------------------------------------------------------------------------------------------------------------------------------------------------------------------------------------------------------------------------------------------------------------------------------------------------------------------------------------------------------------------------------------------------------------------------------------------------------------------------------------------------------------------------------------------------------------------------------------------------------------------------------------------------------------------------------------------------------------------------------------------------------------------------------------------------------------------------------------------------------------------------------------------------------------------------------------------------------------------------------------------------------------------------------------------------------------------------------------------------------------------------------------------------------------------------------------------------------------------------------------------------------------------------------------------------------------------------------------------------------------------------------------------------------------------------------------------------------------------------------------------------------------------------------------------------------------------------------------------------------------------------------------------------------------------------------------------------------------------------------------------------------------------------------------------------------------------------------------------------------------------------------------------------------------------------------------------------------------------------------------------------------------------------------------------------------------------------------------------------------------------------------------------------------------------------------------------------------------------------------------------------------------------------------------------------------------------------------------------------------------------------|--------------------------------------|------------------------------------------------------------------|----|
| Odlo Steel Grey<br>Melange       Black<br>GFR       Deep Dive<br>GFR         Melange<br>GFR       OFF         Melange       OFF         SRP: 554.99       Wernin         Highly comfortable Baselayer for optimal moisture management and breathability during cold<br>temperatures made out of recycled yarn.         Features       Benefits         • Versatile       • Keeps You Warm         • Recycled garment       • Enhanced Moisture Management<br>• Soft Touch         Variante du produit : 10183, 20821       Sizes:         Sizes:       S, M, L, XL, XXL, 3XL                                                                                                                                                                                                                                                                                                                                                                                                                                                                                                                                                                                                                                                                                                                                                                                                                                                                                                                                                                                                                                                                                                                                                                                                                                                                                                                                                                                                                                                                                                                                                                                                                                                                                                                                                                                                                                                                                                              |                                      |                                                                  |    |
| Odlo Steel Grey<br>Melange<br>GFR       Black<br>GFR       Deep Dive<br>GFR         Weining<br>GFR       Wernin<br>ZeroScent       Image: Steel<br>Image: |                                      |                                                                  |    |
| SRP: 554.99 Highly comfortable Baselayer for optimal moisture management and breathability during cold temperatures Benefits  • Versatile • Keeps You Warm  • Recycled garment • Enhanced Moisture Management  • Soft Touch Variante du produit : 10183, 20821 Sizes: S, M, L, XL, XXL, 3XL                                                                                                                                                                                                                                                                                                                                                                                                                                                                                                                                                                                                                                                                                                                                                                                                                                                                                                                                                                                                                                                                                                                                                                                                                                                                                                                                                                                                                                                                                                                                                                                                                                                                                                                                                                                                                                                                                                                                                                                                                                                                                                                                                                                               | Odlo Steel Grey Black<br>Melange GFR | Deep Dive                                                        |    |
| Highly comfortable Baselayer for optimal moisture management and breathability during cold<br>temperatures made out of recycled yarn.<br>Features Benefits<br>• Versatile • Keeps You Warm<br>• Recycled garment • Enhanced Moisture Management<br>• Soft Touch<br>Variante du produit : 10183, 20821<br>Sizes: S, M, L, XL, XXL, 3XL                                                                                                                                                                                                                                                                                                                                                                                                                                                                                                                                                                                                                                                                                                                                                                                                                                                                                                                                                                                                                                                                                                                                                                                                                                                                                                                                                                                                                                                                                                                                                                                                                                                                                                                                                                                                                                                                                                                                                                                                                                                                                                                                                     | Control Deligner                     | eco attainer warm ZeroScent                                      |    |
| Features     Benefits       • Versatile     • Keeps You Warm       • Recycled garment     • Enhanced Moisture Management       • Soft Touch       Variante du produit : 10183, 20821       Sizes:     S, M, L, XL, XXL, 3XL                                                                                                                                                                                                                                                                                                                                                                                                                                                                                                                                                                                                                                                                                                                                                                                                                                                                                                                                                                                                                                                                                                                                                                                                                                                                                                                                                                                                                                                                                                                                                                                                                                                                                                                                                                                                                                                                                                                                                                                                                                                                                                                                                                                                                                                               | Highly comfortable Baselaye          | er for optimal moisture management and breathability during cold |    |
| Versatile     Keeps You Warm     Recycled garment     Soft Touch  Variante du produit : 10183, 20821 Sizes:     S, M, L, XL, XXL, 3XL                                                                                                                                                                                                                                                                                                                                                                                                                                                                                                                                                                                                                                                                                                                                                                                                                                                                                                                                                                                                                                                                                                                                                                                                                                                                                                                                                                                                                                                                                                                                                                                                                                                                                                                                                                                                                                                                                                                                                                                                                                                                                                                                                                                                                                                                                                                                                     |                                      |                                                                  |    |
| Recycled garment     Enhanced Moisture Management     Soft Touch  Variante du produit : 10183, 20821 Sizes:     S, M, L, XL, XXL, 3XL                                                                                                                                                                                                                                                                                                                                                                                                                                                                                                                                                                                                                                                                                                                                                                                                                                                                                                                                                                                                                                                                                                                                                                                                                                                                                                                                                                                                                                                                                                                                                                                                                                                                                                                                                                                                                                                                                                                                                                                                                                                                                                                                                                                                                                                                                                                                                     | Versatile                            | Keeps You Warm                                                   |    |
| Soft Touch Variante du produit : 10183, 20821 Sizes: S, M, L, XL, XXL, 3XL                                                                                                                                                                                                                                                                                                                                                                                                                                                                                                                                                                                                                                                                                                                                                                                                                                                                                                                                                                                                                                                                                                                                                                                                                                                                                                                                                                                                                                                                                                                                                                                                                                                                                                                                                                                                                                                                                                                                                                                                                                                                                                                                                                                                                                                                                                                                                                                                                |                                      |                                                                  |    |
| Variante du produit : 10183, 20821<br>Sizes: S, M, L, XL, XXL, 3XL                                                                                                                                                                                                                                                                                                                                                                                                                                                                                                                                                                                                                                                                                                                                                                                                                                                                                                                                                                                                                                                                                                                                                                                                                                                                                                                                                                                                                                                                                                                                                                                                                                                                                                                                                                                                                                                                                                                                                                                                                                                                                                                                                                                                                                                                                                                                                                                                                        | ,,                                   | _                                                                |    |
| Sizes: S, M, L, XL, XXL, 3XL                                                                                                                                                                                                                                                                                                                                                                                                                                                                                                                                                                                                                                                                                                                                                                                                                                                                                                                                                                                                                                                                                                                                                                                                                                                                                                                                                                                                                                                                                                                                                                                                                                                                                                                                                                                                                                                                                                                                                                                                                                                                                                                                                                                                                                                                                                                                                                                                                                                              |                                      |                                                                  |    |
|                                                                                                                                                                                                                                                                                                                                                                                                                                                                                                                                                                                                                                                                                                                                                                                                                                                                                                                                                                                                                                                                                                                                                                                                                                                                                                                                                                                                                                                                                                                                                                                                                                                                                                                                                                                                                                                                                                                                                                                                                                                                                                                                                                                                                                                                                                                                                                                                                                                                                           |                                      |                                                                  |    |
| FILL FILLEU                                                                                                                                                                                                                                                                                                                                                                                                                                                                                                                                                                                                                                                                                                                                                                                                                                                                                                                                                                                                                                                                                                                                                                                                                                                                                                                                                                                                                                                                                                                                                                                                                                                                                                                                                                                                                                                                                                                                                                                                                                                                                                                                                                                                                                                                                                                                                                                                                                                                               |                                      |                                                                  |    |
| Delivery Window: Beginning of July                                                                                                                                                                                                                                                                                                                                                                                                                                                                                                                                                                                                                                                                                                                                                                                                                                                                                                                                                                                                                                                                                                                                                                                                                                                                                                                                                                                                                                                                                                                                                                                                                                                                                                                                                                                                                                                                                                                                                                                                                                                                                                                                                                                                                                                                                                                                                                                                                                                        |                                      |                                                                  |    |