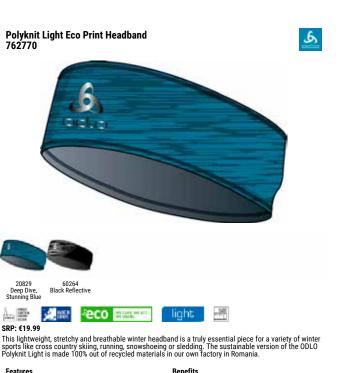

This lightweight, stretchy and breathable winter hat is a truly essential piece for a variety of winter sports like cross country skiing, running, snowshoeing or sledding. The sustainable version of the ODLO Polyknit hat is made 100% out of recycled materials in our own factory in Romania.



S



Page 125 Odlo FW21 id:1101 v:21 | ACCESSORIES | 23-Nov-2020 14:38



0 6



This lightweight, stretchy and breathable winter hat is a truly essential piece for a variety of winter sports like cross country skiing, running, snowshoeing or sledding. The sustainable version of the ODLO Polyknit hat is made 100% out of recycled materials in our own factory in Romania.

Benefits

· Lightweight

• Fast Drying · Enhanced Breathability One Size

Beginning of July Hanging

RECYCLED PES STRETCH TERRY





| Features <ul> <li>Recycled garment</li> </ul>                                        | Benefits<br>• Lightweight<br>• Fast Drying<br>• Enhanced Breathability     |
|--------------------------------------------------------------------------------------|----------------------------------------------------------------------------|
| Sizes:<br>Delivery Window:<br>POS Packaging:<br>Material Information<br>Description: | One Size<br>Beginning of July<br>Hanger card<br>RECYCLED PES STRETCH TERRY |



-*N*I

light

-----**34.**887 SRP: €29.99

The combination of the extremely light, brushed material on the lower part of the hat and the laser cut ventilation on the upper part ensures maximal breathability and moisture management even during hard workouts or on warmer winter days. The move light