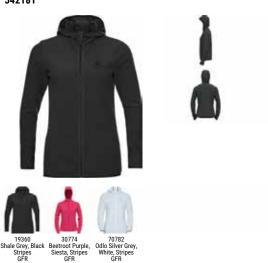

ts as well as inner zippered pocket.

59

59 Odlo FW21 id:1088 v:38 | PRODUCT BOOK FW21 - BRAND DRIVEN | 27-Nov-2020 10:45

Aegis 2.5L Waterproof Jacket Hardshell 528671





15000 S0072 Black Super Gold GFR

#### WATERPROOF

#### SRP: €149.99

If you are looking for an outdoor work-horse, the Aegis 2.5L waterproof jacket is THE piece to have in your hiking wardrobe: fully seam sealed shell crafted from a 2.5L fabric, that has a soft touch & matte finish, and featuring an adjustable hem, 2 hand pockets to store your essentials, and a renewed adjustable hood shape with a fixed visor. The jacket can withstand long and heavy rain showers thanks to a 20.000mm water permeability, while moisture management is taken care of with a 20'000g/m2 breathability. Roy Hoody Midlayer Full Zip 542181

ىگ



S

SRP: €84.99

Looking for the classic fleece, keeping you toasty on those cold winter hiking or snowshoeing days? The Roy hoody midlayer is crafted from this super soft fleece fabric, brushed inside and outside, retaining your warmth, while the stretch content enables a great freedom of movement. The built-in lines creates a special optic, reinforced by the color combinations of the season, and the embroidered contrasting logo adds a valuable touch to your look. The fabric is notably sourced from recycled polyester, and made in Portugal.



Page 60 Odio FW21 id:1088 v:38 | PRODUCT BOOK FW21 - BRAND DRIVEN | 27-Nov-2020 10:45

Rigi Midlayer 1/2 Zip 542591



Looking for an essential fleece, keeping you toasty on those cold winter hiking or snowshoeing days? The Rigi half zip midlayer is