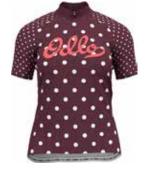

# SPORTS UNDERWEAR

| Sports Underwear / Base | elayer / Men / | Active Warm ECO |
|-------------------------|----------------|-----------------|
|-------------------------|----------------|-----------------|

| Image: State of the                                                                                                                                                                                                                                                                                                                                                                        | Active Warm Eco Bl<br>159082         | Top Turtle Neck L/S Half Zip                                     | S. |
|-------------------------------------------------------------------------------------------------------------------------------------------------------------------------------------------------------------------------------------------------------------------------------------------------------------------------------------------------------------------------------------------------------------------------------------------------------------------------------------------------------------------------------------------------------------------------------------------------------------------------------------------------------------------------------------------------------------------------------------------------------------------------------------------------------------------------------------------------------------------------------------------------------------------------------------------------------------------------------------------------------------------------------------------------------------------------------------------------------------------------------------------------------------------------------------------------------------------------------------------------------------------------------------------------------------------------------------------------------------------------------------------------------------------------------------------------------------------------------------------------------------------------------------------------------------------------------------------------------------------------------------------------------------------------------------------------------------------------------------------------------------------------------------------------------------------------------------------------------------------------------------------------------------------------------------------------------------------------------------------------------------------------------------------------------------------------------------------------------------------------------------------------------------------------------------------------------------------------------------------------------------------------------------------------------------------------------------------------------------------------------------------------------------------------------------------------------------------------------------------|--------------------------------------|------------------------------------------------------------------|----|
| Odlo Steel Grey<br>Melange       Black<br>GFR       Deep Dive<br>GFR         Melange<br>GFR       OFF         Melange       OFF         SRP: 554.99       Wernin         Highly comfortable Baselayer for optimal moisture management and breathability during cold<br>temperatures made out of recycled yarn.         Features       Benefits         • Versatile       • Keeps You Warm         • Recycled garment       • Enhanced Moisture Management<br>• Soft Touch         Variante du produit : 10183, 20821       Sizes:         Sizes:       S, M, L, XL, XXL, 3XL                                                                                                                                                                                                                                                                                                                                                                                                                                                                                                                                                                                                                                                                                                                                                                                                                                                                                                                                                                                                                                                                                                                                                                                                                                                                                                                                                                                                                                                                                                                                                                                                                                                                                                                                                                                                                                                                                                              |                                      |                                                                  |    |
| Odlo Steel Grey<br>Melange<br>GFR       Black<br>GFR       Deep Dive<br>GFR         Weining<br>GFR       Wernin<br>ZeroScent       Image: Steel<br>Image: |                                      |                                                                  |    |
| SRP: 554.99 Highly comfortable Baselayer for optimal moisture management and breathability during cold temperatures Benefits  • Versatile • Keeps You Warm  • Recycled garment • Enhanced Moisture Management  • Soft Touch Variante du produit : 10183, 20821 Sizes: S, M, L, XL, XXL, 3XL                                                                                                                                                                                                                                                                                                                                                                                                                                                                                                                                                                                                                                                                                                                                                                                                                                                                                                                                                                                                                                                                                                                                                                                                                                                                                                                                                                                                                                                                                                                                                                                                                                                                                                                                                                                                                                                                                                                                                                                                                                                                                                                                                                                               | Odlo Steel Grey Black<br>Melange GFR | Deep Dive                                                        |    |
| Highly comfortable Baselayer for optimal moisture management and breathability during cold<br>temperatures made out of recycled yarn.<br>Features Benefits<br>• Versatile • Keeps You Warm<br>• Recycled garment • Enhanced Moisture Management<br>• Soft Touch<br>Variante du produit : 10183, 20821<br>Sizes: S, M, L, XL, XXL, 3XL                                                                                                                                                                                                                                                                                                                                                                                                                                                                                                                                                                                                                                                                                                                                                                                                                                                                                                                                                                                                                                                                                                                                                                                                                                                                                                                                                                                                                                                                                                                                                                                                                                                                                                                                                                                                                                                                                                                                                                                                                                                                                                                                                     | Control Deligner                     | eco attainer warm ZeroScent                                      |    |
| Features     Benefits       • Versatile     • Keeps You Warm       • Recycled garment     • Enhanced Moisture Management       • Soft Touch       Variante du produit : 10183, 20821       Sizes:     S, M, L, XL, XXL, 3XL                                                                                                                                                                                                                                                                                                                                                                                                                                                                                                                                                                                                                                                                                                                                                                                                                                                                                                                                                                                                                                                                                                                                                                                                                                                                                                                                                                                                                                                                                                                                                                                                                                                                                                                                                                                                                                                                                                                                                                                                                                                                                                                                                                                                                                                               | Highly comfortable Baselaye          | er for optimal moisture management and breathability during cold |    |
| Versatile     Keeps You Warm     Recycled garment     Soft Touch  Variante du produit : 10183, 20821 Sizes:     S, M, L, XL, XXL, 3XL                                                                                                                                                                                                                                                                                                                                                                                                                                                                                                                                                                                                                                                                                                                                                                                                                                                                                                                                                                                                                                                                                                                                                                                                                                                                                                                                                                                                                                                                                                                                                                                                                                                                                                                                                                                                                                                                                                                                                                                                                                                                                                                                                                                                                                                                                                                                                     |                                      |                                                                  |    |
| Recycled garment     Enhanced Moisture Management     Soft Touch  Variante du produit : 10183, 20821 Sizes:     S, M, L, XL, XXL, 3XL                                                                                                                                                                                                                                                                                                                                                                                                                                                                                                                                                                                                                                                                                                                                                                                                                                                                                                                                                                                                                                                                                                                                                                                                                                                                                                                                                                                                                                                                                                                                                                                                                                                                                                                                                                                                                                                                                                                                                                                                                                                                                                                                                                                                                                                                                                                                                     | Versatile                            | Keeps You Warm                                                   |    |
| Soft Touch Variante du produit : 10183, 20821 Sizes: S, M, L, XL, XXL, 3XL                                                                                                                                                                                                                                                                                                                                                                                                                                                                                                                                                                                                                                                                                                                                                                                                                                                                                                                                                                                                                                                                                                                                                                                                                                                                                                                                                                                                                                                                                                                                                                                                                                                                                                                                                                                                                                                                                                                                                                                                                                                                                                                                                                                                                                                                                                                                                                                                                |                                      |                                                                  |    |
| Variante du produit : 10183, 20821<br>Sizes: S, M, L, XL, XXL, 3XL                                                                                                                                                                                                                                                                                                                                                                                                                                                                                                                                                                                                                                                                                                                                                                                                                                                                                                                                                                                                                                                                                                                                                                                                                                                                                                                                                                                                                                                                                                                                                                                                                                                                                                                                                                                                                                                                                                                                                                                                                                                                                                                                                                                                                                                                                                                                                                                                                        | ,,                                   | _                                                                |    |
| Sizes: S, M, L, XL, XXL, 3XL                                                                                                                                                                                                                                                                                                                                                                                                                                                                                                                                                                                                                                                                                                                                                                                                                                                                                                                                                                                                                                                                                                                                                                                                                                                                                                                                                                                                                                                                                                                                                                                                                                                                                                                                                                                                                                                                                                                                                                                                                                                                                                                                                                                                                                                                                                                                                                                                                                                              |                                      |                                                                  |    |
|                                                                                                                                                                                                                                                                                                                                                                                                                                                                                                                                                                                                                                                                                                                                                                                                                                                                                                                                                                                                                                                                                                                                                                                                                                                                                                                                                                                                                                                                                                                                                                                                                                                                                                                                                                                                                                                                                                                                                                                                                                                                                                                                                                                                                                                                                                                                                                                                                                                                                           |                                      |                                                                  |    |
| FILL FILLEU                                                                                                                                                                                                                                                                                                                                                                                                                                                                                                                                                                                                                                                                                                                                                                                                                                                                                                                                                                                                                                                                                                                                                                                                                                                                                                                                                                                                                                                                                                                                                                                                                                                                                                                                                                                                                                                                                                                                                                                                                                                                                                                                                                                                                                                                                                                                                                                                                                                                               |                                      |                                                                  |    |
| Delivery Window: Beginning of July                                                                                                                                                                                                                                                                                                                                                                                                                                                                                                                                                                                                                                                                                                                                                                                                                                                                                                                                                                                                                                                                                                                                                                                                                                                                                                                                                                                                                                                                                                                                                                                                                                                                                                                                                                                                                                                                                                                                                                                                                                                                                                                                                                                                                                                                                                                                                                                                                                                        |                                      |                                                                  |    |