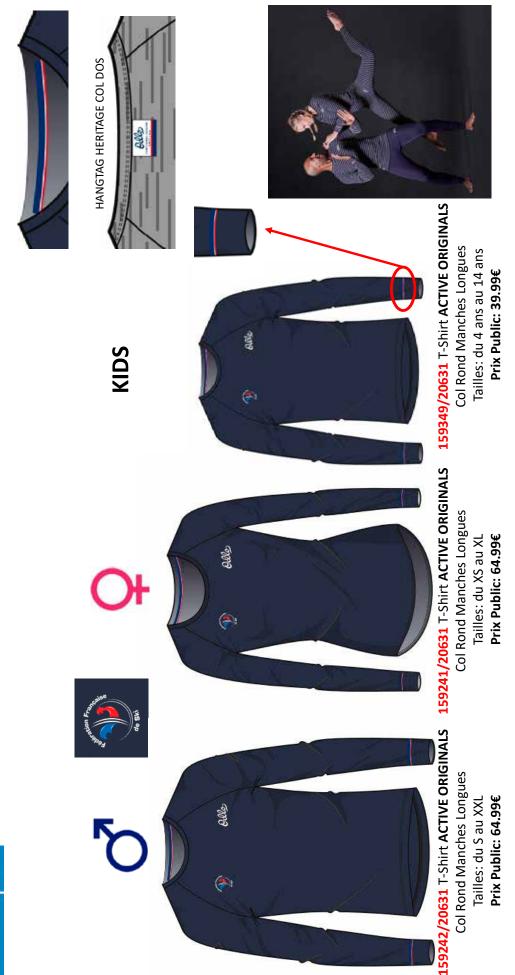

nt             | 6 |

### SRP: €14.99

Offered in a 2-pack, these versatile athletic socks can be used for a variety of low-intensity activities. ODLO ZeroScent, an anti-oder finish on the socks makes sure your feet stay fresh throughout your workout workout.

Benefits

Soft Touch

ocho

### Features

· Seamless toe constrution

Sizes: Fit: Support: **Delivery Window:** Style: POS Packaging:

36-38, 39-41, 42-44, 45-47 Athletic fit Soft Beginning of July Carry Over

Enhanced Comfort

Enhanced Moisture Management

Hanger card



# COLLECTION FANWEAR FFS AUTOMNE HIVER 2021

(6

10

0



PARTENAIRE ET FOURNISSEUR OFFICIEL DES ÉQUIPES DE FRANCE DE SKI NORDIQUE



4

### HIGINEERS IN FACTOR LATERS LATERS LATERS LATERS LATERS

**BANDE TRICOLORE COL** 

# **BASELAYER ACTIVE WARM ECO ORIGINALS**



# FANWEAR FFS



# **COLLECTION - MIDLAYER + DOUDOUNE**

612432/60219

542152/20744



**6** 





# ACCESSOIRES – FANWEAR AH21











Gants Stretchfleece warm Gants Element warm 797880/15000 797870/15000 29.99€

Tour de cou <mark>797730/20815</mark> 24.99€

49.99€



ENGINEERS OF ACTIVE LAYERS SINCE 1946



### THE KEY TO PHYSICAL COMFORT AND ENHANCED PERFORMANCE



PROTECTS YOU FROM THE ELEMENTS



WATERPROOF WINDPROOF

MID LAYER

INSULATES AND KEEPS YOU WARM



EEMENT

BASE LAYER

KEEPS YOU DRY, COOLS WHEN HOT, INSULATES WHEN COLD



# The Art of Layering

It's what's inside. What you choose to wear, from your sports underwear through to the outer layer will directly impact your performance and well-being during your next sporty adventure on colder days.

The number one mistake co