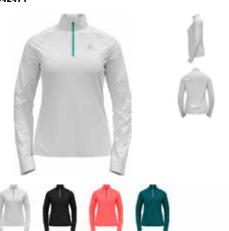

xtra warmth for your hands on cold winter days. Last but not least, both fabrics are sourced from recycled polyester.

Looking for a performance yet extra-warm midlayer for your next ski session? The Sesvenna Hybrid S-thermic full zip midlayer has got what you need: the bonded fleece traps the air between the inside and outside fabric faces, retaining maximum warmth, while the front panel, crafted from 40g breathable G-Loft insulation & Pertex face fabric, ensure higher protection against the wind chill. The DWR treatment applied on the entire midlayer protects against a light rain mist. Your moisture management & freedom of movement is taken care of through the side inserts, and your essentials are secured in the two zippered hard packets. hand pockets.

ھ

Besso Midlayer 1/2 Zip 542471





#### SRP: €64.99

The Besso half zip is an essential piece to your ski wardrobe: crafted from a stretch & soft fabric, brushed inside, it holds warmth while ensuring good moisture management. The bi-colored neck zip adds a valuable touch to your look.

Benefits

Sizes: Fit:

**OUTDOOR WOMEN** 

- Stretch fleece
- Brushed inside
- Recycled garment

**Delivery Window:** 

POS Packaging:

Description:

Material Information

- Keeps You Warm Freedom of Movement Soft Touch XS, S, M, L, XL, XXL
- Regular Beginning of August Hanging

MATT STRETCH FLEECE SOLID



SRP: €69.99

The Berra half zip midlayer is the cornerstone of your ski layering: crafted from a rich & soft fabric, which is brushed inside, this layer holds warmth and ensure great freedom of movement thanks to the stretch content.