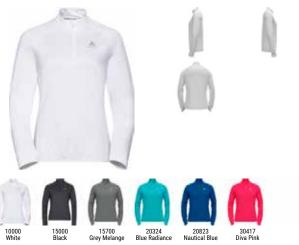

| Image: State of the                                                                                                                                                                                                                                                                                                                                                                        | Active Warm Eco Bl<br>159082         | Top Turtle Neck L/S Half Zip                                     | S. |
|-------------------------------------------------------------------------------------------------------------------------------------------------------------------------------------------------------------------------------------------------------------------------------------------------------------------------------------------------------------------------------------------------------------------------------------------------------------------------------------------------------------------------------------------------------------------------------------------------------------------------------------------------------------------------------------------------------------------------------------------------------------------------------------------------------------------------------------------------------------------------------------------------------------------------------------------------------------------------------------------------------------------------------------------------------------------------------------------------------------------------------------------------------------------------------------------------------------------------------------------------------------------------------------------------------------------------------------------------------------------------------------------------------------------------------------------------------------------------------------------------------------------------------------------------------------------------------------------------------------------------------------------------------------------------------------------------------------------------------------------------------------------------------------------------------------------------------------------------------------------------------------------------------------------------------------------------------------------------------------------------------------------------------------------------------------------------------------------------------------------------------------------------------------------------------------------------------------------------------------------------------------------------------------------------------------------------------------------------------------------------------------------------------------------------------------------------------------------------------------------|--------------------------------------|------------------------------------------------------------------|----|
| Odlo Steel Grey<br>Melange       Black<br>GFR       Deep Dive<br>GFR         Melange<br>GFR       OFF         Melange       OFF         SRP: 554.99       Wernin         Highly comfortable Baselayer for optimal moisture management and breathability during cold<br>temperatures made out of recycled yarn.         Features       Benefits         • Versatile       • Keeps You Warm         • Recycled garment       • Enhanced Moisture Management<br>• Soft Touch         Variante du produit : 10183, 20821       Sizes:         Sizes:       S, M, L, XL, XXL, 3XL                                                                                                                                                                                                                                                                                                                                                                                                                                                                                                                                                                                                                                                                                                                                                                                                                                                                                                                                                                                                                                                                                                                                                                                                                                                                                                                                                                                                                                                                                                                                                                                                                                                                                                                                                                                                                                                                                                              |                                      |                                                                  |    |
| Odlo Steel Grey<br>Melange<br>GFR       Black<br>GFR       Deep Dive<br>GFR         Weining<br>GFR       Wernin<br>ZeroScent       Image: Steel<br>Image: |                                      |                                                                  |    |
| SRP: 554.99 Highly comfortable Baselayer for optimal moisture management and breathability during cold temperatures Benefits  • Versatile • Keeps You Warm  • Recycled garment • Enhanced Moisture Management  • Soft Touch Variante du produit : 10183, 20821 Sizes: S, M, L, XL, XXL, 3XL                                                                                                                                                                                                                                                                                                                                                                                                                                                                                                                                                                                                                                                                                                                                                                                                                                                                                                                                                                                                                                                                                                                                                                                                                                                                                                                                                                                                                                                                                                                                                                                                                                                                                                                                                                                                                                                                                                                                                                                                                                                                                                                                                                                               | Odlo Steel Grey Black<br>Melange GFR | Deep Dive                                                        |    |
| Highly comfortable Baselayer for optimal moisture management and breathability during cold<br>temperatures made out of recycled yarn.<br>Features Benefits<br>• Versatile • Keeps You Warm<br>• Recycled garment • Enhanced Moisture Management<br>• Soft Touch<br>Variante du produit : 10183, 20821<br>Sizes: S, M, L, XL, XXL, 3XL                                                                                                                                                                                                                                                                                                                                                                                                                                                                                                                                                                                                                                                                                                                                                                                                                                                                                                                                                                                                                                                                                                                                                                                                                                                                                                                                                                                                                                                                                                                                                                                                                                                                                                                                                                                                                                                                                                                                                                                                                                                                                                                                                     | Control Deligner                     | eco attainer warm ZeroScent                                      |    |
| Features     Benefits       • Versatile     • Keeps You Warm       • Recycled garment     • Enhanced Moisture Management       • Soft Touch       Variante du produit : 10183, 20821       Sizes:     S, M, L, XL, XXL, 3XL                                                                                                                                                                                                                                                                                                                                                                                                                                                                                                                                                                                                                                                                                                                                                                                                                                                                                                                                                                                                                                                                                                                                                                                                                                                                                                                                                                                                                                                                                                                                                                                                                                                                                                                                                                                                                                                                                                                                                                                                                                                                                                                                                                                                                                                               | Highly comfortable Baselaye          | er for optimal moisture management and breathability during cold |    |
| Versatile     Keeps You Warm     Recycled garment     Soft Touch  Variante du produit : 10183, 20821 Sizes:     S, M, L, XL, XXL, 3XL                                                                                                                                                                                                                                                                                                                                                                                                                                                                                                                                                                                                                                                                                                                                                                                                                                                                                                                                                                                                                                                                                                                                                                                                                                                                                                                                                                                                                                                                                                                                                                                                                                                                                                                                                                                                                                                                                                                                                                                                                                                                                                                                                                                                                                                                                                                                                     |                                      |                                                                  |    |
| Recycled garment     Enhanced Moisture Management     Soft Touch  Variante du produit : 10183, 20821 Sizes:     S, M, L, XL, XXL, 3XL                                                                                                                                                                                                                                                                                                                                                                                                                                                                                                                                                                                                                                                                                                                                                                                                                                                                                                                                                                                                                                                                                                                                                                                                                                                                                                                                                                                                                                                                                                                                                                                                                                                                                                                                                                                                                                                                                                                                                                                                                                                                                                                                                                                                                                                                                                                                                     | Versatile                            | Keeps You Warm                                                   |    |
| Soft Touch Variante du produit : 10183, 20821 Sizes: S, M, L, XL, XXL, 3XL                                                                                                                                                                                                                                                                                                                                                                                                                                                                                                                                                                                                                                                                                                                                                                                                                                                                                                                                                                                                                                                                                                                                                                                                                                                                                                                                                                                                                                                                                                                                                                                                                                                                                                                                                                                                                                                                                                                                                                                                                                                                                                                                                                                                                                                                                                                                                                                                                |                                      |                                                                  |    |
| Variante du produit : 10183, 20821<br>Sizes: S, M, L, XL, XXL, 3XL                                                                                                                                                                                                                                                                                                                                                                                                                                                                                                                                                                                                                                                                                                                                                                                                                                                                                                                                                                                                                                                                                                                                                                                                                                                                                                                                                                                                                                                                                                                                                                                                                                                                                                                                                                                                                                                                                                                                                                                                                                                                                                                                                                                                                                                                                                                                                                                                                        | ,,                                   | _                                                                |    |
| Sizes: S, M, L, XL, XXL, 3XL                                                                                                                                                                                                                                                                                                                                                                                                                                                                                                                                                                                                                                                                                                                                                                                                                                                                                                                                                                                                                                                                                                                                                                                                                                                                                                                                                                                                                                                                                                                                                                                                                                                                                                                                                                                                                                                                                                                                                                                                                                                                                                                                                                                                                                                                                                                                                                                                                                                              |                                      |                                                                  |    |
|                                                                                                                                                                                                                                                                                                                                                                                                                                                                                                                                                                                                                                                                                                                                                                                                                                                                                                                                                                                                                                                                                                                                                                                                                                                                                                                                                                                                                                                                                                                                                                                                                                                                                                                                                                                                                                                                                                                                                                                                                                                                                                                                                                                                                                                                                                                                                                                                                                                                                           |                                      |                                                                  |    |
| FILL FILLEU                                                                                                                                                                                                                                                                                                                                                                                                                                                                                                                                                                                                                                                                                                                                                                                                                                                                                                                                                                                                                                                                                                                                                                                                                                                                                                                                                                                                                                                                                                                                                                                                                                                                                                                                                                                                                                                                                                                                                                                                                                                                                                                                                                                                                                                                                                                                                                                                                                                                               |                                      |                                                                  |    |
| Delivery Window: Beginning of July                                                                                                                                                                                                                                                                                                                                                                                                                                                                                                                                                                                                                                                                                                                                                                                                                                                                                                                                                                                                                                                                                                                                                                                                                                                                                                                                                                                                                                                                                                                                                                                                                                                                                                                                                                                                                                                                                                                                                                                                                                                                                                                                                                                                                                                                                                                                                                                                                                                        |                                      |                                                                  |    |