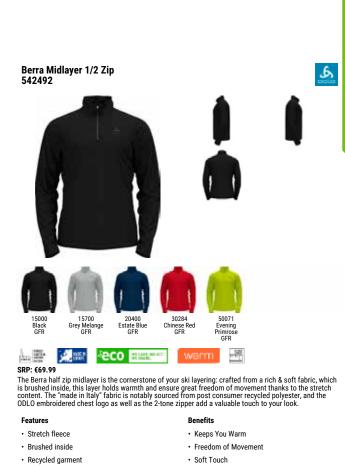

| Image: State of the                                                                                                                                                                                                                                                                                                                                                                        | Active Warm Eco Bl<br>159082         | Top Turtle Neck L/S Half Zip                                     | S. |
|-------------------------------------------------------------------------------------------------------------------------------------------------------------------------------------------------------------------------------------------------------------------------------------------------------------------------------------------------------------------------------------------------------------------------------------------------------------------------------------------------------------------------------------------------------------------------------------------------------------------------------------------------------------------------------------------------------------------------------------------------------------------------------------------------------------------------------------------------------------------------------------------------------------------------------------------------------------------------------------------------------------------------------------------------------------------------------------------------------------------------------------------------------------------------------------------------------------------------------------------------------------------------------------------------------------------------------------------------------------------------------------------------------------------------------------------------------------------------------------------------------------------------------------------------------------------------------------------------------------------------------------------------------------------------------------------------------------------------------------------------------------------------------------------------------------------------------------------------------------------------------------------------------------------------------------------------------------------------------------------------------------------------------------------------------------------------------------------------------------------------------------------------------------------------------------------------------------------------------------------------------------------------------------------------------------------------------------------------------------------------------------------------------------------------------------------------------------------------------------------|--------------------------------------|------------------------------------------------------------------|----|
| Odlo Steel Grey<br>Melange       Black<br>GFR       Deep Dive<br>GFR         Melange<br>GFR       OFF         Melange       OFF         SRP: 554.99       Wernin         Highly comfortable Baselayer for optimal moisture management and breathability during cold<br>temperatures made out of recycled yarn.         Features       Benefits         • Versatile       • Keeps You Warm         • Recycled garment       • Enhanced Moisture Management<br>• Soft Touch         Variante du produit : 10183, 20821       Sizes:         Sizes:       S, M, L, XL, XXL, 3XL                                                                                                                                                                                                                                                                                                                                                                                                                                                                                                                                                                                                                                                                                                                                                                                                                                                                                                                                                                                                                                                                                                                                                                                                                                                                                                                                                                                                                                                                                                                                                                                                                                                                                                                                                                                                                                                                                                              |                                      |                                                                  |    |
| Odlo Steel Grey<br>Melange<br>GFR       Black<br>GFR       Deep Dive<br>GFR         Weining<br>GFR       Wernin<br>ZeroScent       Image: Steel<br>Image: |                                      |                                                                  |    |
| SRP: 554.99 Highly comfortable Baselayer for optimal moisture management and breathability during cold temperatures Benefits  • Versatile • Keeps You Warm  • Recycled garment • Enhanced Moisture Management  • Soft Touch Variante du produit : 10183, 20821 Sizes: S, M, L, XL, XXL, 3XL                                                                                                                                                                                                                                                                                                                                                                                                                                                                                                                                                                                                                                                                                                                                                                                                                                                                                                                                                                                                                                                                                                                                                                                                                                                                                                                                                                                                                                                                                                                                                                                                                                                                                                                                                                                                                                                                                                                                                                                                                                                                                                                                                                                               | Odlo Steel Grey Black<br>Melange GFR | Deep Dive                                                        |    |
| Highly comfortable Baselayer for optimal moisture management and breathability during cold<br>temperatures made out of recycled yarn.<br>Features Benefits<br>• Versatile • Keeps You Warm<br>• Recycled garment • Enhanced Moisture Management<br>• Soft Touch<br>Variante du produit : 10183, 20821<br>Sizes: S, M, L, XL, XXL, 3XL                                                                                                                                                                                                                                                                                                                                                                                                                                                                                                                                                                                                                                                                                                                                                                                                                                                                                                                                                                                                                                                                                                                                                                                                                                                                                                                                                                                                                                                                                                                                                                                                                                                                                                                                                                                                                                                                                                                                                                                                                                                                                                                                                     | Control Deligner                     | eco attainer warm ZeroScent                                      |    |
| Features     Benefits       • Versatile     • Keeps You Warm       • Recycled garment     • Enhanced Moisture Management       • Soft Touch       Variante du produit : 10183, 20821       Sizes:     S, M, L, XL, XXL, 3XL                                                                                                                                                                                                                                                                                                                                                                                                                                                                                                                                                                                                                                                                                                                                                                                                                                                                                                                                                                                                                                                                                                                                                                                                                                                                                                                                                                                                                                                                                                                                                                                                                                                                                                                                                                                                                                                                                                                                                                                                                                                                                                                                                                                                                                                               | Highly comfortable Baselaye          | er for optimal moisture management and breathability during cold |    |
| Versatile     Keeps You Warm     Recycled garment     Soft Touch  Variante du produit : 10183, 20821 Sizes:     S, M, L, XL, XXL, 3XL                                                                                                                                                                                                                                                                                                                                                                                                                                                                                                                                                                                                                                                                                                                                                                                                                                                                                                                                                                                                                                                                                                                                                                                                                                                                                                                                                                                                                                                                                                                                                                                                                                                                                                                                                                                                                                                                                                                                                                                                                                                                                                                                                                                                                                                                                                                                                     |                                      |                                                                  |    |
| Recycled garment     Enhanced Moisture Management     Soft Touch  Variante du produit : 10183, 20821 Sizes:     S, M, L, XL, XXL, 3XL                                                                                                                                                                                                                                                                                                                                                                                                                                                                                                                                                                                                                                                                                                                                                                                                                                                                                                                                                                                                                                                                                                                                                                                                                                                                                                                                                                                                                                                                                                                                                                                                                                                                                                                                                                                                                                                                                                                                                                                                                                                                                                                                                                                                                                                                                                                                                     | Versatile                            | Keeps You Warm                                                   |    |
| Soft Touch Variante du produit : 10183, 20821 Sizes: S, M, L, XL, XXL, 3XL                                                                                                                                                                                                                                                                                                                                                                                                                                                                                                                                                                                                                                                                                                                                                                                                                                                                                                                                                                                                                                                                                                                                                                                                                                                                                                                                                                                                                                                                                                                                                                                                                                                                                                                                                                                                                                                                                                                                                                                                                                                                                                                                                                                                                                                                                                                                                                                                                |                                      |                                                                  |    |
| Variante du produit : 10183, 20821<br>Sizes: S, M, L, XL, XXL, 3XL                                                                                                                                                                                                                                                                                                                                                                                                                                                                                                                                                                                                                                                                                                                                                                                                                                                                                                                                                                                                                                                                                                                                                                                                                                                                                                                                                                                                                                                                                                                                                                                                                                                                                                                                                                                                                                                                                                                                                                                                                                                                                                                                                                                                                                                                                                                                                                                                                        | ,,                                   | _                                                                |    |
| Sizes: S, M, L, XL, XXL, 3XL                                                                                                                                                                                                                                                                                                                                                                                                                                                                                                                                                                                                                                                                                                                                                                                                                                                                                                                                                                                                                                                                                                                                                                                                                                                                                                                                                                                                                                                                                                                                                                                                                                                                                                                                                                                                                                                                                                                                                                                                                                                                                                                                                                                                                                                                                                                                                                                                                                                              |                                      |                                                                  |    |
|                                                                                                                                                                                                                                                                                                                                                                                                                                                                                                                                                                                                                                                                                                                                                                                                                                                                                                                                                                                                                                                                                                                                                                                                                                                                                                                                                                                                                                                                                                                                                                                                                                                                                                                                                                                                                                                                                                                                                                                                                                                                                                                                                                                                                                                                                                                                                                                                                                                                                           |                                      |                                                                  |    |
| FILL FILLEU                                                                                                                                                                                                                                                                                                                                                                                                                                                                                                                                                                                                                                                                                                                                                                                                                                                                                                                                                                                                                                                                                                                                                                                                                                                                                                                                                                                                                                                                                                                                                                                                                                                                                                                                                                                                                                                                                                                                                                                                                                                                                                                                                                                                                                                                                                                                                                                                                                                                               |                                      |                                                                  |    |
| Delivery Window: Beginning of July                                                                                                                                                                                                                                                                                                                                                                                                                                                                                                                                                                                                                                                                                                                                                                                                                                                                                                                                                                                                                                                                                                                                                                                                                                                                                                                                                                                                                                                                                                                                                                                                                                                                                                                                                                                                                                                                                                                                                                                                                                                                                                                                                                                                                                                                                                                                                                                                                                                        |                                      |                                                                  |    |