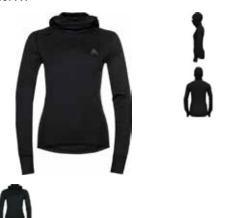

# SPORTS UNDERWEAR

| Sports Underwear / Base | elayer / Men / | Active Warm ECO |
|-------------------------|----------------|-----------------|
|-------------------------|----------------|-----------------|

| Image: State of the                                                                                                                                                                                                                                                                                                                                                                        | Active Warm Eco Bl<br>159082         | Top Turtle Neck L/S Half Zip                                     | S. |
|-------------------------------------------------------------------------------------------------------------------------------------------------------------------------------------------------------------------------------------------------------------------------------------------------------------------------------------------------------------------------------------------------------------------------------------------------------------------------------------------------------------------------------------------------------------------------------------------------------------------------------------------------------------------------------------------------------------------------------------------------------------------------------------------------------------------------------------------------------------------------------------------------------------------------------------------------------------------------------------------------------------------------------------------------------------------------------------------------------------------------------------------------------------------------------------------------------------------------------------------------------------------------------------------------------------------------------------------------------------------------------------------------------------------------------------------------------------------------------------------------------------------------------------------------------------------------------------------------------------------------------------------------------------------------------------------------------------------------------------------------------------------------------------------------------------------------------------------------------------------------------------------------------------------------------------------------------------------------------------------------------------------------------------------------------------------------------------------------------------------------------------------------------------------------------------------------------------------------------------------------------------------------------------------------------------------------------------------------------------------------------------------------------------------------------------------------------------------------------------------|--------------------------------------|------------------------------------------------------------------|----|
| Odlo Steel Grey<br>Melange       Black<br>GFR       Deep Dive<br>GFR         Melange<br>GFR       OFF         Melange       OFF         SRP: 554.99       Wernin         Highly comfortable Baselayer for optimal moisture management and breathability during cold<br>temperatures made out of recycled yarn.         Features       Benefits         • Versatile       • Keeps You Warm         • Recycled garment       • Enhanced Moisture Management<br>• Soft Touch         Variante du produit : 10183, 20821       Sizes:         Sizes:       S, M, L, XL, XXL, 3XL                                                                                                                                                                                                                                                                                                                                                                                                                                                                                                                                                                                                                                                                                                                                                                                                                                                                                                                                                                                                                                                                                                                                                                                                                                                                                                                                                                                                                                                                                                                                                                                                                                                                                                                                                                                                                                                                                                              |                                      |                                                                  |    |
| Odlo Steel Grey<br>Melange<br>GFR       Black<br>GFR       Deep Dive<br>GFR         Weining<br>GFR       Wernin<br>ZeroScent       Image: Steel<br>Image: |                                      |                                                                  |    |
| SRP: 554.99 Highly comfortable Baselayer for optimal moisture management and breathability during cold temperatures Benefits  • Versatile • Keeps You Warm  • Recycled garment • Enhanced Moisture Management  • Soft Touch Variante du produit : 10183, 20821 Sizes: S, M, L, XL, XXL, 3XL                                                                                                                                                                                                                                                                                                                                                                                                                                                                                                                                                                                                                                                                                                                                                                                                                                                                                                                                                                                                                                                                                                                                                                                                                                                                                                                                                                                                                                                                                                                                                                                                                                                                                                                                                                                                                                                                                                                                                                                                                                                                                                                                                                                               | Odlo Steel Grey Black<br>Melange GFR | Deep Dive                                                        |    |
| Highly comfortable Baselayer for optimal moisture management and breathability during cold<br>temperatures made out of recycled yarn.<br>Features Benefits<br>• Versatile • Keeps You Warm<br>• Recycled garment • Enhanced Moisture Management<br>• Soft Touch<br>Variante du produit : 10183, 20821<br>Sizes: S, M, L, XL, XXL, 3XL                                                                                                                                                                                                                                                                                                                                                                                                                                                                                                                                                                                                                                                                                                                                                                                                                                                                                                                                                                                                                                                                                                                                                                                                                                                                                                                                                                                                                                                                                                                                                                                                                                                                                                                                                                                                                                                                                                                                                                                                                                                                                                                                                     | Control Deligner                     | eco attainer warm ZeroScent                                      |    |
| Features     Benefits       • Versatile     • Keeps You Warm       • Recycled garment     • Enhanced Moisture Management       • Soft Touch       Variante du produit : 10183, 20821       Sizes:     S, M, L, XL, XXL, 3XL                                                                                                                                                                                                                                                                                                                                                                                                                                                                                                                                                                                                                                                                                                                                                                                                                                                                                                                                                                                                                                                                                                                                                                                                                                                                                                                                                                                                                                                                                                                                                                                                                                                                                                                                                                                                                                                                                                                                                                                                                                                                                                                                                                                                                                                               | Highly comfortable Baselaye          | er for optimal moisture management and breathability during cold |    |
| Versatile     Keeps You Warm     Recycled garment     Soft Touch  Variante du produit : 10183, 20821 Sizes:     S, M, L, XL, XXL, 3XL                                                                                                                                                                                                                                                                                                                                                                                                                                                                                                                                                                                                                                                                                                                                                                                                                                                                                                                                                                                                                                                                                                                                                                                                                                                                                                                                                                                                                                                                                                                                                                                                                                                                                                                                                                                                                                                                                                                                                                                                                                                                                                                                                                                                                                                                                                                                                     |                                      |                                                                  |    |
| Recycled garment     Enhanced Moisture Management     Soft Touch  Variante du produit : 10183, 20821 Sizes:     S, M, L, XL, XXL, 3XL                                                                                                                                                                                                                                                                                                                                                                                                                                                                                                                                                                                                                                                                                                                                                                                                                                                                                                                                                                                                                                                                                                                                                                                                                                                                                                                                                                                                                                                                                                                                                                                                                                                                                                                                                                                                                                                                                                                                                                                                                                                                                                                                                                                                                                                                                                                                                     | Versatile                            | Keeps You Warm                                                   |    |
| Soft Touch Variante du produit : 10183, 20821 Sizes: S, M, L, XL, XXL, 3XL                                                                                                                                                                                                                                                                                                                                                                                                                                                                                                                                                                                                                                                                                                                                                                                                                                                                                                                                                                                                                                                                                                                                                                                                                                                                                                                                                                                                                                                                                                                                                                                                                                                                                                                                                                                                                                                                                                                                                                                                                                                                                                                                                                                                                                                                                                                                                                                                                |                                      |                                                                  |    |
| Variante du produit : 10183, 20821<br>Sizes: S, M, L, XL, XXL, 3XL                                                                                                                                                                                                                                                                                                                                                                                                                                                                                                                                                                                                                                                                                                                                                                                                                                                                                                                                                                                                                                                                                                                                                                                                                                                                                                                                                                                                                                                                                                                                                                                                                                                                                                                                                                                                                                                                                                                                                                                                                                                                                                                                                                                                                                                                                                                                                                                                                        | ,,                                   | _                                                                |    |
| Sizes: S, M, L, XL, XXL, 3XL                                                                                                                                                                                                                                                                                                                                                                                                                                                                                                                                                                                                                                                                                                                                                                                                                                                                                                                                                                                                                                                                                                                                                                                                                                                                                                                                                                                                                                                                                                                                                                                                                                                                                                                                                                                                                                                                                                                                                                                                                                                                                                                                                                                                                                                                                                                                                                                                                                                              |                                      |                                                                  |    |
|                                                                                                                                                                                                                                                                                                                                                                                                                                                                                                                                                                                                                                                                                                                                                                                                                                                                                                                                                                                                                                                                                                                                                                                                                                                                                                                                                                                                                                                                                                                                                                                                                                                                                                                                                                                                                                                                                                                                                                                                                                                                                                                                                                                                                                                                                                                                                                                                                                                                                           |                                      |                                                                  |    |
| FILL FILLEU                                                                                                                                                                                                                                                                                                                                                                                                                                                                                                                                                                                                                                                                                                                                                                                                                                                                                                                                                                                                                                                                                                                                                                                                                                                                                                                                                                                                                                                                                                                                                                                                                                                                                                                                                                                                                                                                                                                                                                                                                                                                                                                                                                                                                                                                                                                                                                                                                                                                               |                                      |                                                                  |    |
| Delivery Window: Beginning of July                                                                                                                                                                                                                                                                                                                                                                                                                                                                                                                                                                                                                                                                                                                                                                                                                                                                                                                                                                                                                                                                                                                                                                                                                                                                                                                                                                                                                                                                                                                                                                                                                                                                                                                                                                                                                                                                                                                                                                                                                                                                                                                                                                                                                                                                                                                                                                                                                                                        |                                      |                                                                  |    |