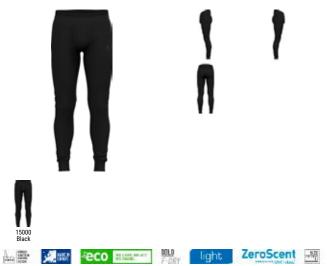

n:

|                                                                      | Benefits                        |
|----------------------------------------------------------------------|---------------------------------|
|                                                                      | <ul> <li>Fast Drying</li> </ul> |
|                                                                      | Soft Touch                      |
|                                                                      | Lightweight                     |
| S, M, L, XL, XXL<br>Fitted<br>Beginning of July<br>Carry Over<br>Box |                                 |
| F-DRY EYELET SUP                                                     | ERLIGHT RECYCLED pure antibac   |

Active F-Dry Light Eco Bl Bottom Long 141292



ھ

SRP: €39.99

Lightweight and comfortable Baselayer with ODLO's F-DRY technology for optimal drying time and moisture management made out of recycled yarn.

#### Features

æ

 Versatile Recycled garment

#### Sizes: Fit: **Delivery Window:** Style:

POS Packaging: Material Information Description:

#### Benefits

- Fast Drying
- Soft Touch Lightweight
- S, M, L, XL, XXL Fitted Beginning of July Carry Over Box

F-DRY EYELET SUPERLIGHT RECYCLED pure antibac



| · versatile                          | • Fast Drying                                 |
|--------------------------------------|-----------------------------------------------|
| <ul> <li>Recycled garment</li> </ul> | Soft Touch                                    |
|                                      | Lightweight