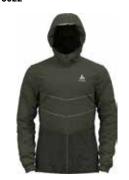

ation Description:

# Enhanced Moisture Management Freedom of Movement S, M, L, XL, XXL Slim Beginning of August Carry Over Hanging

JERSEY 230 ACTIVE



£









# 878

SRP: €34.99
Our Essentials 6 inch short is built from a lightweight woven fabric, it has a key pocket and a drawcord in the waisband for adjustment. This short does not have an inner brief which enables you to wear it with your favorite ODLO sports underwear or liner short.

#### Features

- Inner key pocket
- Adjustable waistband
- Reflective details

#### Sizes:

Fit: Delivery Window: Style: POS Packaging:

#### Benefits

- Lightweight
- Enhanced Moisture Management
- Freedom of Movement

S, M, L, XL, XXL Regular Beginning of August Carry Over Hanging

#### Running / Men / Run Easy

# Run Easy S-Thermic Jacket 313522







#### BCO WEIGHNE SRP: €189.99

How do you make a great style even better ? You give it to the Engineers of active layers. Lightweight, re-cycled G-loft thermal insulation where you need it, recycled stretch melange fleece, to reduce weight and increase breathability. A hood has been added and we've increased the reflective details, oh and don't forget the laser cut ventilation on the rear panel. Stylish, sustainable and lightweight warmth all in one.





ھ

15000 Black 20821 Deep Dive

#### SRP: €119.99

Hybrid equals bend and this is exactly what we've done. Blended lightweight, re-cycled G loft thermal insulation with the same warm and breathable honeycomb fleece used in our Run Easy midlayers. We've body mapped this Hybrid jacket to ensure the right balance of warmth and breathab