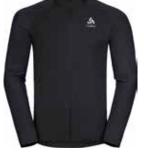

# SPORTS UNDERWEAR

| Sports Underwear / Base | elayer / Men / | Active Warm ECO |
|-------------------------|----------------|-----------------|
|-------------------------|----------------|-----------------|

| Image: State of the                                                                                                                                                                                                                                                                                                                                                                        | Active Warm Eco Bl<br>159082         | Top Turtle Neck L/S Half Zip                                     | S. |
|-------------------------------------------------------------------------------------------------------------------------------------------------------------------------------------------------------------------------------------------------------------------------------------------------------------------------------------------------------------------------------------------------------------------------------------------------------------------------------------------------------------------------------------------------------------------------------------------------------------------------------------------------------------------------------------------------------------------------------------------------------------------------------------------------------------------------------------------------------------------------------------------------------------------------------------------------------------------------------------------------------------------------------------------------------------------------------------------------------------------------------------------------------------------------------------------------------------------------------------------------------------------------------------------------------------------------------------------------------------------------------------------------------------------------------------------------------------------------------------------------------------------------------------------------------------------------------------------------------------------------------------------------------------------------------------------------------------------------------------------------------------------------------------------------------------------------------------------------------------------------------------------------------------------------------------------------------------------------------------------------------------------------------------------------------------------------------------------------------------------------------------------------------------------------------------------------------------------------------------------------------------------------------------------------------------------------------------------------------------------------------------------------------------------------------------------------------------------------------------------|--------------------------------------|------------------------------------------------------------------|----|
| Odlo Steel Grey<br>Melange       Black<br>GFR       Deep Dive<br>GFR         Melange<br>GFR       OFF         Melange       OFF         SRP: 554.99       Wernin         Highly comfortable Baselayer for optimal moisture management and breathability during cold<br>temperatures made out of recycled yarn.         Features       Benefits         • Versatile       • Keeps You Warm         • Recycled garment       • Enhanced Moisture Management<br>• Soft Touch         Variante du produit : 10183, 20821       Sizes:         Sizes:       S, M, L, XL, XXL, 3XL                                                                                                                                                                                                                                                                                                                                                                                                                                                                                                                                                                                                                                                                                                                                                                                                                                                                                                                                                                                                                                                                                                                                                                                                                                                                                                                                                                                                                                                                                                                                                                                                                                                                                                                                                                                                                                                                                                              |                                      |                                                                  |    |
| Odlo Steel Grey<br>Melange<br>GFR       Black<br>GFR       Deep Dive<br>GFR         Weining<br>GFR       Wernin<br>ZeroScent       Image: Steel<br>Image: |                                      |                                                                  |    |
| SRP: 554.99 Highly comfortable Baselayer for optimal moisture management and breathability during cold temperatures Benefits  • Versatile • Keeps You Warm  • Recycled garment • Enhanced Moisture Management  • Soft Touch Variante du produit : 10183, 20821 Sizes: S, M, L, XL, XXL, 3XL                                                                                                                                                                                                                                                                                                                                                                                                                                                                                                                                                                                                                                                                                                                                                                                                                                                                                                                                                                                                                                                                                                                                                                                                                                                                                                                                                                                                                                                                                                                                                                                                                                                                                                                                                                                                                                                                                                                                                                                                                                                                                                                                                                                               | Odlo Steel Grey Black<br>Melange GFR | Deep Dive                                                        |    |
| Highly comfortable Baselayer for optimal moisture management and breathability during cold<br>temperatures made out of recycled yarn.<br>Features Benefits<br>• Versatile • Keeps You Warm<br>• Recycled garment • Enhanced Moisture Management<br>• Soft Touch<br>Variante du produit : 10183, 20821<br>Sizes: S, M, L, XL, XXL, 3XL                                                                                                                                                                                                                                                                                                                                                                                                                                                                                                                                                                                                                                                                                                                                                                                                                                                                                                                                                                                                                                                                                                                                                                                                                                                                                                                                                                                                                                                                                                                                                                                                                                                                                                                                                                                                                                                                                                                                                                                                                                                                                                                                                     | Control Deligner                     | eco attainer warm ZeroScent                                      |    |
| Features     Benefits       • Versatile     • Keeps You Warm       • Recycled garment     • Enhanced Moisture Management       • Soft Touch       Variante du produit : 10183, 20821       Sizes:     S, M, L, XL, XXL, 3XL                                                                                                                                                                                                                                                                                                                                                                                                                                                                                                                                                                                                                                                                                                                                                                                                                                                                                                                                                                                                                                                                                                                                                                                                                                                                                                                                                                                                                                                                                                                                                                                                                                                                                                                                                                                                                                                                                                                                                                                                                                                                                                                                                                                                                                                               | Highly comfortable Baselaye          | er for optimal moisture management and breathability during cold |    |
| Versatile     Keeps You Warm     Recycled garment     Soft Touch  Variante du produit : 10183, 20821 Sizes:     S, M, L, XL, XXL, 3XL                                                                                                                                                                                                                                                                                                                                                                                                                                                                                                                                                                                                                                                                                                                                                                                                                                                                                                                                                                                                                                                                                                                                                                                                                                                                                                                                                                                                                                                                                                                                                                                                                                                                                                                                                                                                                                                                                                                                                                                                                                                                                                                                                                                                                                                                                                                                                     |                                      |                                                                  |    |
| Recycled garment     Enhanced Moisture Management     Soft Touch  Variante du produit : 10183, 20821 Sizes:     S, M, L, XL, XXL, 3XL                                                                                                                                                                                                                                                                                                                                                                                                                                                                                                                                                                                                                                                                                                                                                                                                                                                                                                                                                                                                                                                                                                                                                                                                                                                                                                                                                                                                                                                                                                                                                                                                                                                                                                                                                                                                                                                                                                                                                                                                                                                                                                                                                                                                                                                                                                                                                     | Versatile                            | Keeps You Warm                                                   |    |
| Soft Touch Variante du produit : 10183, 20821 Sizes: S, M, L, XL, XXL, 3XL                                                                                                                                                                                                                                                                                                                                                                                                                                                                                                                                                                                                                                                                                                                                                                                                                                                                                                                                                                                                                                                                                                                                                                                                                                                                                                                                                                                                                                                                                                                                                                                                                                                                                                                                                                                                                                                                                                                                                                                                                                                                                                                                                                                                                                                                                                                                                                                                                |                                      |                                                                  |    |
| Variante du produit : 10183, 20821<br>Sizes: S, M, L, XL, XXL, 3XL                                                                                                                                                                                                                                                                                                                                                                                                                                                                                                                                                                                                                                                                                                                                                                                                                                                                                                                                                                                                                                                                                                                                                                                                                                                                                                                                                                                                                                                                                                                                                                                                                                                                                                                                                                                                                                                                                                                                                                                                                                                                                                                                                                                                                                                                                                                                                                                                                        | ,,                                   | _                                                                |    |
| Sizes: S, M, L, XL, XXL, 3XL                                                                                                                                                                                                                                                                                                                                                                                                                                                                                                                                                                                                                                                                                                                                                                                                                                                                                                                                                                                                                                                                                                                                                                                                                                                                                                                                                                                                                                                                                                                                                                                                                                                                                                                                                                                                                                                                                                                                                                                                                                                                                                                                                                                                                                                                                                                                                                                                                                                              |                                      |                                                                  |    |
|                                                                                                                                                                                                                                                                                                                                                                                                                                                                                                                                                                                                                                                                                                                                                                                                                                                                                                                                                                                                                                                                                                                                                                                                                                                                                                                                                                                                                                                                                                                                                                                                                                                                                                                                                                                                                                                                                                                                                                                                                                                                                                                                                                                                                                                                                                                                                                                                                                                                                           |                                      |                                                                  |    |
| FILL FILLEU                                                                                                                                                                                                                                                                                                                                                                                                                                                                                                                                                                                                                                                                                                                                                                                                                                                                                                                                                                                                                                                                                                                                                                                                                                                                                                                                                                                                                                                                                                                                                                                                                                                                                                                                                                                                                                                                                                                                                                                                                                                                                                                                                                                                                                                                                                                                                                                                                                                                               |                                      |                                                                  |    |
| Delivery Window: Beginning of July                                                                                                                                                                                                                                                                                                                                                                                                                                                                                                                                                                                                                                                                                                                                                                                                                                                                                                                                                                                                                                                                                                                                                                                                                                                                                                                                                                                                                                                                                                                                                                                                                                                                                                                                                                                                                                                                                                                                                                                                                                                                                                                                                                                                                                                                                                                                                                                                                                                        |                                      |                                                                  |    |