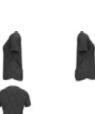

| Image: State of the                                                                                                                                                                                                                                                                                                                                                                        | Active Warm Eco Bl<br>159082         | Top Turtle Neck L/S Half Zip                                     | S. |
|-------------------------------------------------------------------------------------------------------------------------------------------------------------------------------------------------------------------------------------------------------------------------------------------------------------------------------------------------------------------------------------------------------------------------------------------------------------------------------------------------------------------------------------------------------------------------------------------------------------------------------------------------------------------------------------------------------------------------------------------------------------------------------------------------------------------------------------------------------------------------------------------------------------------------------------------------------------------------------------------------------------------------------------------------------------------------------------------------------------------------------------------------------------------------------------------------------------------------------------------------------------------------------------------------------------------------------------------------------------------------------------------------------------------------------------------------------------------------------------------------------------------------------------------------------------------------------------------------------------------------------------------------------------------------------------------------------------------------------------------------------------------------------------------------------------------------------------------------------------------------------------------------------------------------------------------------------------------------------------------------------------------------------------------------------------------------------------------------------------------------------------------------------------------------------------------------------------------------------------------------------------------------------------------------------------------------------------------------------------------------------------------------------------------------------------------------------------------------------------------|--------------------------------------|------------------------------------------------------------------|----|
| Odlo Steel Grey<br>Melange       Black<br>GFR       Deep Dive<br>GFR         Melange<br>GFR       OFF         Melange       OFF         SRP: 554.99       Wernin         Highly comfortable Baselayer for optimal moisture management and breathability during cold<br>temperatures made out of recycled yarn.         Features       Benefits         • Versatile       • Keeps You Warm         • Recycled garment       • Enhanced Moisture Management<br>• Soft Touch         Variante du produit : 10183, 20821       Sizes:         Sizes:       S, M, L, XL, XXL, 3XL                                                                                                                                                                                                                                                                                                                                                                                                                                                                                                                                                                                                                                                                                                                                                                                                                                                                                                                                                                                                                                                                                                                                                                                                                                                                                                                                                                                                                                                                                                                                                                                                                                                                                                                                                                                                                                                                                                              |                                      |                                                                  |    |
| Odlo Steel Grey<br>Melange<br>GFR       Black<br>GFR       Deep Dive<br>GFR         Weining<br>GFR       Wernin<br>ZeroScent       Image: Steel<br>Image: |                                      |                                                                  |    |
| SRP: 554.99 Highly comfortable Baselayer for optimal moisture management and breathability during cold temperatures Benefits  • Versatile • Keeps You Warm  • Recycled garment • Enhanced Moisture Management  • Soft Touch Variante du produit : 10183, 20821 Sizes: S, M, L, XL, XXL, 3XL                                                                                                                                                                                                                                                                                                                                                                                                                                                                                                                                                                                                                                                                                                                                                                                                                                                                                                                                                                                                                                                                                                                                                                                                                                                                                                                                                                                                                                                                                                                                                                                                                                                                                                                                                                                                                                                                                                                                                                                                                                                                                                                                                                                               | Odlo Steel Grey Black<br>Melange GFR | Deep Dive                                                        |    |
| Highly comfortable Baselayer for optimal moisture management and breathability during cold<br>temperatures made out of recycled yarn.<br>Features Benefits<br>• Versatile • Keeps You Warm<br>• Recycled garment • Enhanced Moisture Management<br>• Soft Touch<br>Variante du produit : 10183, 20821<br>Sizes: S, M, L, XL, XXL, 3XL                                                                                                                                                                                                                                                                                                                                                                                                                                                                                                                                                                                                                                                                                                                                                                                                                                                                                                                                                                                                                                                                                                                                                                                                                                                                                                                                                                                                                                                                                                                                                                                                                                                                                                                                                                                                                                                                                                                                                                                                                                                                                                                                                     | Control Deligner                     | eco attainer warm ZeroScent                                      |    |
| Features     Benefits       • Versatile     • Keeps You Warm       • Recycled garment     • Enhanced Moisture Management       • Soft Touch       Variante du produit : 10183, 20821       Sizes:     S, M, L, XL, XXL, 3XL                                                                                                                                                                                                                                                                                                                                                                                                                                                                                                                                                                                                                                                                                                                                                                                                                                                                                                                                                                                                                                                                                                                                                                                                                                                                                                                                                                                                                                                                                                                                                                                                                                                                                                                                                                                                                                                                                                                                                                                                                                                                                                                                                                                                                                                               | Highly comfortable Baselaye          | er for optimal moisture management and breathability during cold |    |
| Versatile     Keeps You Warm     Recycled garment     Soft Touch  Variante du produit : 10183, 20821 Sizes:     S, M, L, XL, XXL, 3XL                                                                                                                                                                                                                                                                                                                                                                                                                                                                                                                                                                                                                                                                                                                                                                                                                                                                                                                                                                                                                                                                                                                                                                                                                                                                                                                                                                                                                                                                                                                                                                                                                                                                                                                                                                                                                                                                                                                                                                                                                                                                                                                                                                                                                                                                                                                                                     |                                      |                                                                  |    |
| Recycled garment     Enhanced Moisture Management     Soft Touch  Variante du produit : 10183, 20821 Sizes:     S, M, L, XL, XXL, 3XL                                                                                                                                                                                                                                                                                                                                                                                                                                                                                                                                                                                                                                                                                                                                                                                                                                                                                                                                                                                                                                                                                                                                                                                                                                                                                                                                                                                                                                                                                                                                                                                                                                                                                                                                                                                                                                                                                                                                                                                                                                                                                                                                                                                                                                                                                                                                                     | Versatile                            | Keeps You Warm                                                   |    |
| Soft Touch Variante du produit : 10183, 20821 Sizes: S, M, L, XL, XXL, 3XL                                                                                                                                                                                                                                                                                                                                                                                                                                                                                                                                                                                                                                                                                                                                                                                                                                                                                                                                                                                                                                                                                                                                                                                                                                                                                                                                                                                                                                                                                                                                                                                                                                                                                                                                                                                                                                                                                                                                                                                                                                                                                                                                                                                                                                                                                                                                                                                                                |                                      |                                                                  |    |
| Variante du produit : 10183, 20821<br>Sizes: S, M, L, XL, XXL, 3XL                                                                                                                                                                                                                                                                                                                                                                                                                                                                                                                                                                                                                                                                                                                                                                                                                                                                                                                                                                                                                                                                                                                                                                                                                                                                                                                                                                                                                                                                                                                                                                                                                                                                                                                                                                                                                                                                                                                                                                                                                                                                                                                                                                                                                                                                                                                                                                                                                        | ,,                                   | _                                                                |    |
| Sizes: S, M, L, XL, XXL, 3XL                                                                                                                                                                                                                                                                                                                                                                                                                                                                                                                                                                                                                                                                                                                                                                                                                                                                                                                                                                                                                                                                                                                                                                                                                                                                                                                                                                                                                                                                                                                                                                                                                                                                                                                                                                                                                                                                                                                                                                                                                                                                                                                                                                                                                                                                                                                                                                                                                                                              |                                      |                                                                  |    |
|                                                                                                                                                                                                                                                                                                                                                                                                                                                                                                                                                                                                                                                                                                                                                                                                                                                                                                                                                                                                                                                                                                                                                                                                                                                                                                                                                                                                                                                                                                                                                                                                                                                                                                                                                                                                                                                                                                                                                                                                                                                                                                                                                                                                                                                                                                                                                                                                                                                                                           |                                      |                                                                  |    |
| FILL FILLEU                                                                                                                                                                                                                                                                                                                                                                                                                                                                                                                                                                                                                                                                                                                                                                                                                                                                                                                                                                                                                                                                                                                                                                                                                                                                                                                                                                                                                                                                                                                                                                                                                                                                                                                                                                                                                                                                                                                                                                                                                                                                                                                                                                                                                                                                                                                                                                                                                                                                               |                                      |                                                                  |    |
| Delivery Window: Beginning of July                                                                                                                                                                                                                                                                                                                                                                                                                                                                                                                                                                                                                                                                                                                                                                                                                                                                                                                                                                                                                                                                                                                                                                                                                                                                                                                                                                                                                                                                                                                                                                                                                                                                                                                                                                                                                                                                                                                                                                                                                                                                                                                                                                                                                                                                                                                                                                                                                                                        |                                      |                                                                  |    |