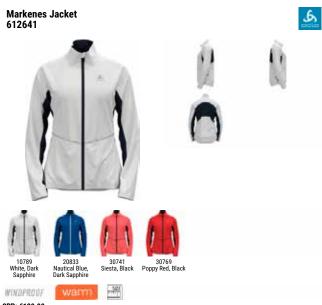

ross country slopes and are excited about intense workouts. The Langnes jacket is the perfect jacket for you in cold weather. The lightweight, but fully windproof soft shell fabric protects you from the elements, while the sleek, laser cut ventilation on the back allows your body heat to escape. Your valuables can easily and safely be stored in the big, zippered hand pockets.

ھ







### SRP: €169.99

Engvik is a small coastal town on Northern Norway's west coast and the perfect namesake for this beautifully designed cross county jacket. It is fully windproof and keeps you warm in inclement winter weather, but it is also lightweight and highly breathable due to the laser out jersey insert on the back. The two zippered hand pockets keep your wallet and phone secure during your activity.



SRP: €129.99

The Markenes jacket is characterized by its sleek design with bonded seams, hidden zippered side pockets and perforated mesh on the upper back. The wind and water resistant softshell material on the front and lower back makes it an ideal cross country jacket for temperatures just below freezing or for harder session in even colder weather.

### Zeroweight Futureknit Jacket 622411





### SRP: €399.99

ODLO has a deacdes long history of advancing knitting technologies and the beautifully constructed Zeroweight Futureknit jacket is the latest innovation in this field. Made with a bodymapped warpknit, this protective wind and waterresistant shell jacket offers extraordinary freedom of movement and due to its stategically placed ventilation it is also light and breathable.

£