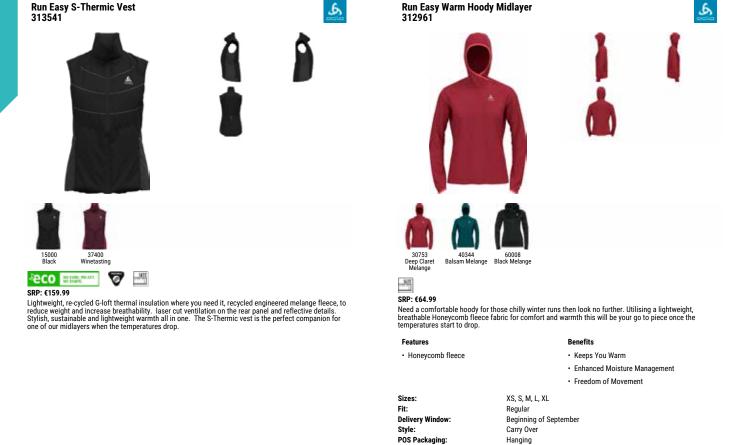

f active layers. Lightweight, re-cycled G-loft thermal insulation where you need it, recycled stretch melange fleece, to reduce weight and increase breathability. A hood has been added and we've increased the reflective details, oh and don't forget the laser cut ventilation on the rear panel. Stylish, sustainable and lightweight warmth all in one.







372

SKP: € 119.99 Hybrid equals blend and this is exactly what we've done. Blended lightweight, re-cycled G loft thermal insulation with the same warm and breathable honeycomb fleece used in our Run Easy mildayers. We've body mapped this Hybrid jacket to ensure the right balance of warmth and breathability. With zipped pockets, reflective details and a standard fit this is a great looking, versatile style for use on cold winter days.

ھ



#### Run Easy Warm Midlayer 1/2 Zip 313261







40344 Balsam Melange

## 575

SRP: €64.99

Need a comfortable 1/2 zip midlayer for those chilly winter runs then look no further. Utilising a lightweight, breathable Honeycomb fleece for comfort and warmth, this will be your go to piece once the temperatures start to drop.

Benefits

Keeps You Warm

Enhanced Moisture Management

| Features                             |
|--------------------------------------|
| <ul> <li>Honeycomb fleece</li> </ul> |
|                                      |

Sizes: Fit: **Delivery Window:** Style: POS Packaging:

 Freedom of Movement XS, S, M, L, XL Regular Beginning of September Carry Over Hanging

**Run Easy Warm Midlayer** 313611







40344 60008 Balsam Melange Black Melange

30753 Deep Claret Melange