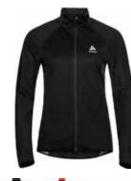

| Image: State of the                                                                                                                                                                                                                                                                                                                                                                        | Active Warm Eco Bl<br>159082         | Top Turtle Neck L/S Half Zip                                     | S. |
|-------------------------------------------------------------------------------------------------------------------------------------------------------------------------------------------------------------------------------------------------------------------------------------------------------------------------------------------------------------------------------------------------------------------------------------------------------------------------------------------------------------------------------------------------------------------------------------------------------------------------------------------------------------------------------------------------------------------------------------------------------------------------------------------------------------------------------------------------------------------------------------------------------------------------------------------------------------------------------------------------------------------------------------------------------------------------------------------------------------------------------------------------------------------------------------------------------------------------------------------------------------------------------------------------------------------------------------------------------------------------------------------------------------------------------------------------------------------------------------------------------------------------------------------------------------------------------------------------------------------------------------------------------------------------------------------------------------------------------------------------------------------------------------------------------------------------------------------------------------------------------------------------------------------------------------------------------------------------------------------------------------------------------------------------------------------------------------------------------------------------------------------------------------------------------------------------------------------------------------------------------------------------------------------------------------------------------------------------------------------------------------------------------------------------------------------------------------------------------------------|--------------------------------------|------------------------------------------------------------------|----|
| Odlo Steel Grey<br>Melange       Black<br>GFR       Deep Dive<br>GFR         Melange<br>GFR       OFF         Melange       OFF         SRP: 554.99       Wernin         Highly comfortable Baselayer for optimal moisture management and breathability during cold<br>temperatures made out of recycled yarn.         Features       Benefits         • Versatile       • Keeps You Warm         • Recycled garment       • Enhanced Moisture Management<br>• Soft Touch         Variante du produit : 10183, 20821       Sizes:         Sizes:       S, M, L, XL, XXL, 3XL                                                                                                                                                                                                                                                                                                                                                                                                                                                                                                                                                                                                                                                                                                                                                                                                                                                                                                                                                                                                                                                                                                                                                                                                                                                                                                                                                                                                                                                                                                                                                                                                                                                                                                                                                                                                                                                                                                              |                                      |                                                                  |    |
| Odlo Steel Grey<br>Melange<br>GFR       Black<br>GFR       Deep Dive<br>GFR         Weining<br>GFR       Wernin<br>ZeroScent       Image: Steel<br>Image: |                                      |                                                                  |    |
| SRP: 554.99 Highly comfortable Baselayer for optimal moisture management and breathability during cold temperatures Benefits  • Versatile • Keeps You Warm  • Recycled garment • Enhanced Moisture Management  • Soft Touch Variante du produit : 10183, 20821 Sizes: S, M, L, XL, XXL, 3XL                                                                                                                                                                                                                                                                                                                                                                                                                                                                                                                                                                                                                                                                                                                                                                                                                                                                                                                                                                                                                                                                                                                                                                                                                                                                                                                                                                                                                                                                                                                                                                                                                                                                                                                                                                                                                                                                                                                                                                                                                                                                                                                                                                                               | Odlo Steel Grey Black<br>Melange GFR | Deep Dive                                                        |    |
| Highly comfortable Baselayer for optimal moisture management and breathability during cold<br>temperatures made out of recycled yarn.<br>Features Benefits<br>• Versatile • Keeps You Warm<br>• Recycled garment • Enhanced Moisture Management<br>• Soft Touch<br>Variante du produit : 10183, 20821<br>Sizes: S, M, L, XL, XXL, 3XL                                                                                                                                                                                                                                                                                                                                                                                                                                                                                                                                                                                                                                                                                                                                                                                                                                                                                                                                                                                                                                                                                                                                                                                                                                                                                                                                                                                                                                                                                                                                                                                                                                                                                                                                                                                                                                                                                                                                                                                                                                                                                                                                                     | Control Deligner                     | eco attainer warm ZeroScent                                      |    |
| Features     Benefits       • Versatile     • Keeps You Warm       • Recycled garment     • Enhanced Moisture Management       • Soft Touch       Variante du produit : 10183, 20821       Sizes:     S, M, L, XL, XXL, 3XL                                                                                                                                                                                                                                                                                                                                                                                                                                                                                                                                                                                                                                                                                                                                                                                                                                                                                                                                                                                                                                                                                                                                                                                                                                                                                                                                                                                                                                                                                                                                                                                                                                                                                                                                                                                                                                                                                                                                                                                                                                                                                                                                                                                                                                                               | Highly comfortable Baselaye          | er for optimal moisture management and breathability during cold |    |
| Versatile     Keeps You Warm     Recycled garment     Soft Touch  Variante du produit : 10183, 20821 Sizes:     S, M, L, XL, XXL, 3XL                                                                                                                                                                                                                                                                                                                                                                                                                                                                                                                                                                                                                                                                                                                                                                                                                                                                                                                                                                                                                                                                                                                                                                                                                                                                                                                                                                                                                                                                                                                                                                                                                                                                                                                                                                                                                                                                                                                                                                                                                                                                                                                                                                                                                                                                                                                                                     |                                      |                                                                  |    |
| Recycled garment     Enhanced Moisture Management     Soft Touch  Variante du produit : 10183, 20821 Sizes:     S, M, L, XL, XXL, 3XL                                                                                                                                                                                                                                                                                                                                                                                                                                                                                                                                                                                                                                                                                                                                                                                                                                                                                                                                                                                                                                                                                                                                                                                                                                                                                                                                                                                                                                                                                                                                                                                                                                                                                                                                                                                                                                                                                                                                                                                                                                                                                                                                                                                                                                                                                                                                                     | Versatile                            | Keeps You Warm                                                   |    |
| Soft Touch Variante du produit : 10183, 20821 Sizes: S, M, L, XL, XXL, 3XL                                                                                                                                                                                                                                                                                                                                                                                                                                                                                                                                                                                                                                                                                                                                                                                                                                                                                                                                                                                                                                                                                                                                                                                                                                                                                                                                                                                                                                                                                                                                                                                                                                                                                                                                                                                                                                                                                                                                                                                                                                                                                                                                                                                                                                                                                                                                                                                                                |                                      |                                                                  |    |
| Variante du produit : 10183, 20821<br>Sizes: S, M, L, XL, XXL, 3XL                                                                                                                                                                                                                                                                                                                                                                                                                                                                                                                                                                                                                                                                                                                                                                                                                                                                                                                                                                                                                                                                                                                                                                                                                                                                                                                                                                                                                                                                                                                                                                                                                                                                                                                                                                                                                                                                                                                                                                                                                                                                                                                                                                                                                                                                                                                                                                                                                        | ,,                                   | _                                                                |    |
| Sizes: S, M, L, XL, XXL, 3XL                                                                                                                                                                                                                                                                                                                                                                                                                                                                                                                                                                                                                                                                                                                                                                                                                                                                                                                                                                                                                                                                                                                                                                                                                                                                                                                                                                                                                                                                                                                                                                                                                                                                                                                                                                                                                                                                                                                                                                                                                                                                                                                                                                                                                                                                                                                                                                                                                                                              |                                      |                                                                  |    |
|                                                                                                                                                                                                                                                                                                                                                                                                                                                                                                                                                                                                                                                                                                                                                                                                                                                                                                                                                                                                                                                                                                                                                                                                                                                                                                                                                                                                                                                                                                                                                                                                                                                                                                                                                                                                                                                                                                                                                                                                                                                                                                                                                                                                                                                                                                                                                                                                                                                                                           |                                      |                                                                  |    |
| FILL FILLEU                                                                                                                                                                                                                                                                                                                                                                                                                                                                                                                                                                                                                                                                                                                                                                                                                                                                                                                                                                                                                                                                                                                                                                                                                                                                                                                                                                                                                                                                                                                                                                                                                                                                                                                                                                                                                                                                                                                                                                                                                                                                                                                                                                                                                                                                                                                                                                                                                                                                               |                                      |                                                                  |    |
| Delivery Window: Beginning of July                                                                                                                                                                                                                                                                                                                                                                                                                                                                                                                                                                                                                                                                                                                                                                                                                                                                                                                                                                                                                                                                                                                                                                                                                                                                                                                                                                                                                                                                                                                                                                                                                                                                                                                                                                                                                                                                                                                                                                                                                                                                                                                                                                                                                                                                                                                                                                                                                                                        |                                      |                                                                  |    |