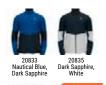

have an inner brief which enables you to wear it with your favorite ODLO sports underwear or liner short.

S



WINDPROOF

#### SRP: €99.99

Designed for demanding athletes the Zeroweight warm pants utilize a lightweight, windproof, water resistant, 4 way stretch softshell fabric on the front upper leg. The rear and lower part of these tights use our super lightweight 4 way stretch woven fabric. The knee area crafted for maximum freedom of movement and breathability. There are bonded side seams and a waistband with an integrated drawcord, combined with multiple storage options and reflectivity this tight is your ideal running partner for cold, inclement weather.

ھ



ENGINEERS OF ACTIVE Layers Since 1946

<u>S</u>

00

GIN

100

# NORDICS

Nordic Disciplines / Men / Essentials





,#F



#### WINDPRODE SRP: €109.99

If you can barely wait for the first snow to fall in early winter to finally get back onto the slopes, the Finnfjord jacket is the outer layer you are looking for. The wind and water resistant woven material with an inner mesh liner protects you from the weather, but is extremely breathable and lightweight and thus perfect for colder fall and spring weather or warm winter days.



S

S



20833 Nautical Blue, Dark Sapphire 50074 Evening Primrose, Black Black, Odlo Graphite Grey -195 WINDPRODE

SRP: €99.99

Versatility and functionality are the Brensholmen jacket's main attributes. It is constructed with a fully windproof and water resistant softshell material in the front and a light, breathable jersey in the back that perfectly combines weather protection an