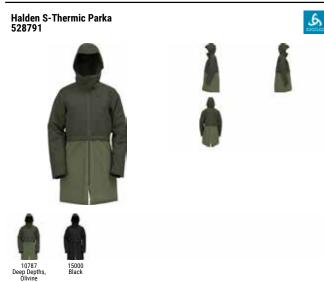

e FLI Chill-Tec t-shirt s/s has been designed as a performance hiking tee, crafted with ODLO's CHILL-TEC technology, provinding cooling properties & being very lightweight. The fabric has an open-yarn structure, and thanks to the airflow created by moving, the heat is transferred outside. The t-shirt features a premium execution with bonded hem and sleeves, and additional tape on the shoulders for higher abrasion resistance when worn with a backpack.

ی

#### Benefits

S

- Active Cooling
- Enhanced Moisture Management

Lightweight

Sizes:

Fit: Delivery Window: Style: POS Packaging:

S

XS, S, M, L, XL Athletic fit Beginning of August Carry Over Hanging

Page 70 Odlo FW21 id:1088 v:38 | PRODUCT BOOK FW21 - BRAND DRIVEN | 27-Nov-2020 10:45

warm

#### Outdoor Performance / Women / Halden



Seco Message

#### SRP: €279.99

SRP: £279.99 Want to look sleek in the winter while staying warm? The Halden S-thermic Parka is this perfect fusion of functional fabrics and features with city appeal. The jacket consists of a matte 4-way stretch face fabric, ensuring a great freedom of movement, while the G-LOFT insulation (120g body, 80g sleeves & hood) retains warmt and delivers optimum moisture management, even in wet conditions. Thanks to the laminated face fabric (waterproof fabric) and the PFC FREE DWR treatment, the jacket can withstand some rain and snow. The adjustable (veloro) insulated hood adds extra protection against the elements, and the internal cuff lining ensure wind and water are not coming in. Your essentials are secured in the two zippered hand pockets and inside zi