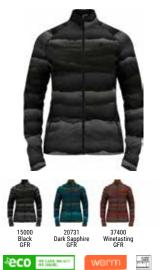

tensity. Lightweight and soft, it is crafted from ODLO's F-DRY technology delivering optimal drying time and moisture management, thanks to it special yarn construction: polypropylen on the inside transfers the moisure to the polyester on the outside which then pushes it out. The fabric is at the bulk of the start of the polyester on the outside which then pushes it out. The fabric is at the bulk of the polyester on the outside which then pushes it out. notably sourced from recycled polyester.

100

| Benefits             |
|----------------------|
| Fast Drying          |
| Soft Touch           |
| Lightweight          |
| XS, S, M, L, XL, XXL |
| Regular              |
| Beginning of August  |
| Carry Over           |
|                      |

Roy Graphic Midlayer Full Zip 542601

£

£



#### SRP: €84.99

If you are looking for a statement midlayer when hiking or snowshoeing, the Roy Graphic full zip midlayer is the perfect piece. It is crafted from this super soft fleece fabric, brushed inside and outside, retaining your warmth, while the stretch content enables a great freedom of movement. The built-in graphic, inspired by the Alpine skyline, creates an eye-catchy look, reinforced by the rich color combinations of the season. Your essentials can be stored in the two zippered pockets, and the fabric is notably sourced from recycled polyester.

S

**Concord Mountain Print T-Shirt S/S Crew Neck** 551031















The Concord I/s t-shirt is a all-year round and multiple occasions piece, perfect to wear during low or higher intensity activities. It is crafted from a fu