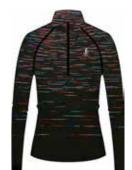

| Image: State of the                                                                                                                                                                                                                                                                                                                                                                        | Active Warm Eco Bl<br>159082         | Top Turtle Neck L/S Half Zip                                     | S. |
|-------------------------------------------------------------------------------------------------------------------------------------------------------------------------------------------------------------------------------------------------------------------------------------------------------------------------------------------------------------------------------------------------------------------------------------------------------------------------------------------------------------------------------------------------------------------------------------------------------------------------------------------------------------------------------------------------------------------------------------------------------------------------------------------------------------------------------------------------------------------------------------------------------------------------------------------------------------------------------------------------------------------------------------------------------------------------------------------------------------------------------------------------------------------------------------------------------------------------------------------------------------------------------------------------------------------------------------------------------------------------------------------------------------------------------------------------------------------------------------------------------------------------------------------------------------------------------------------------------------------------------------------------------------------------------------------------------------------------------------------------------------------------------------------------------------------------------------------------------------------------------------------------------------------------------------------------------------------------------------------------------------------------------------------------------------------------------------------------------------------------------------------------------------------------------------------------------------------------------------------------------------------------------------------------------------------------------------------------------------------------------------------------------------------------------------------------------------------------------------------|--------------------------------------|------------------------------------------------------------------|----|
| Odlo Steel Grey<br>Melange       Black<br>GFR       Deep Dive<br>GFR         Melange<br>GFR       OFF         Melange       OFF         SRP: 554.99       Wernin         Highly comfortable Baselayer for optimal moisture management and breathability during cold<br>temperatures made out of recycled yarn.         Features       Benefits         • Versatile       • Keeps You Warm         • Recycled garment       • Enhanced Moisture Management<br>• Soft Touch         Variante du produit : 10183, 20821       Sizes:         Sizes:       S, M, L, XL, XXL, 3XL                                                                                                                                                                                                                                                                                                                                                                                                                                                                                                                                                                                                                                                                                                                                                                                                                                                                                                                                                                                                                                                                                                                                                                                                                                                                                                                                                                                                                                                                                                                                                                                                                                                                                                                                                                                                                                                                                                              |                                      |                                                                  |    |
| Odlo Steel Grey<br>Melange<br>GFR       Black<br>GFR       Deep Dive<br>GFR         Weining<br>GFR       Wernin<br>ZeroScent       Image: Steel<br>Image: |                                      |                                                                  |    |
| SRP: 554.99 Highly comfortable Baselayer for optimal moisture management and breathability during cold temperatures Benefits  • Versatile • Keeps You Warm  • Recycled garment • Enhanced Moisture Management  • Soft Touch Variante du produit : 10183, 20821 Sizes: S, M, L, XL, XXL, 3XL                                                                                                                                                                                                                                                                                                                                                                                                                                                                                                                                                                                                                                                                                                                                                                                                                                                                                                                                                                                                                                                                                                                                                                                                                                                                                                                                                                                                                                                                                                                                                                                                                                                                                                                                                                                                                                                                                                                                                                                                                                                                                                                                                                                               | Odlo Steel Grey Black<br>Melange GFR | Deep Dive                                                        |    |
| Highly comfortable Baselayer for optimal moisture management and breathability during cold<br>temperatures made out of recycled yarn.<br>Features Benefits<br>• Versatile • Keeps You Warm<br>• Recycled garment • Enhanced Moisture Management<br>• Soft Touch<br>Variante du produit : 10183, 20821<br>Sizes: S, M, L, XL, XXL, 3XL                                                                                                                                                                                                                                                                                                                                                                                                                                                                                                                                                                                                                                                                                                                                                                                                                                                                                                                                                                                                                                                                                                                                                                                                                                                                                                                                                                                                                                                                                                                                                                                                                                                                                                                                                                                                                                                                                                                                                                                                                                                                                                                                                     | Control Deligner                     | eco attainer warm ZeroScent                                      |    |
| Features     Benefits       • Versatile     • Keeps You Warm       • Recycled garment     • Enhanced Moisture Management       • Soft Touch       Variante du produit : 10183, 20821       Sizes:     S, M, L, XL, XXL, 3XL                                                                                                                                                                                                                                                                                                                                                                                                                                                                                                                                                                                                                                                                                                                                                                                                                                                                                                                                                                                                                                                                                                                                                                                                                                                                                                                                                                                                                                                                                                                                                                                                                                                                                                                                                                                                                                                                                                                                                                                                                                                                                                                                                                                                                                                               | Highly comfortable Baselaye          | er for optimal moisture management and breathability during cold |    |
| Versatile     Keeps You Warm     Recycled garment     Soft Touch  Variante du produit : 10183, 20821 Sizes:     S, M, L, XL, XXL, 3XL                                                                                                                                                                                                                                                                                                                                                                                                                                                                                                                                                                                                                                                                                                                                                                                                                                                                                                                                                                                                                                                                                                                                                                                                                                                                                                                                                                                                                                                                                                                                                                                                                                                                                                                                                                                                                                                                                                                                                                                                                                                                                                                                                                                                                                                                                                                                                     |                                      |                                                                  |    |
| Recycled garment     Enhanced Moisture Management     Soft Touch  Variante du produit : 10183, 20821 Sizes:     S, M, L, XL, XXL, 3XL                                                                                                                                                                                                                                                                                                                                                                                                                                                                                                                                                                                                                                                                                                                                                                                                                                                                                                                                                                                                                                                                                                                                                                                                                                                                                                                                                                                                                                                                                                                                                                                                                                                                                                                                                                                                                                                                                                                                                                                                                                                                                                                                                                                                                                                                                                                                                     | Versatile                            | Keeps You Warm                                                   |    |
| Soft Touch Variante du produit : 10183, 20821 Sizes: S, M, L, XL, XXL, 3XL                                                                                                                                                                                                                                                                                                                                                                                                                                                                                                                                                                                                                                                                                                                                                                                                                                                                                                                                                                                                                                                                                                                                                                                                                                                                                                                                                                                                                                                                                                                                                                                                                                                                                                                                                                                                                                                                                                                                                                                                                                                                                                                                                                                                                                                                                                                                                                                                                |                                      |                                                                  |    |
| Variante du produit : 10183, 20821<br>Sizes: S, M, L, XL, XXL, 3XL                                                                                                                                                                                                                                                                                                                                                                                                                                                                                                                                                                                                                                                                                                                                                                                                                                                                                                                                                                                                                                                                                                                                                                                                                                                                                                                                                                                                                                                                                                                                                                                                                                                                                                                                                                                                                                                                                                                                                                                                                                                                                                                                                                                                                                                                                                                                                                                                                        | ,,                                   | _                                                                |    |
| Sizes: S, M, L, XL, XXL, 3XL                                                                                                                                                                                                                                                                                                                                                                                                                                                                                                                                                                                                                                                                                                                                                                                                                                                                                                                                                                                                                                                                                                                                                                                                                                                                                                                                                                                                                                                                                                                                                                                                                                                                                                                                                                                                                                                                                                                                                                                                                                                                                                                                                                                                                                                                                                                                                                                                                                                              |                                      |                                                                  |    |
|                                                                                                                                                                                                                                                                                                                                                                                                                                                                                                                                                                                                                                                                                                                                                                                                                                                                                                                                                                                                                                                                                                                                                                                                                                                                                                                                                                                                                                                                                                                                                                                                                                                                                                                                                                                                                                                                                                                                                                                                                                                                                                                                                                                                                                                                                                                                                                                                                                                                                           |                                      |                                                                  |    |
| FILL FILLEU                                                                                                                                                                                                                                                                                                                                                                                                                                                                                                                                                                                                                                                                                                                                                                                                                                                                                                                                                                                                                                                                                                                                                                                                                                                                                                                                                                                                                                                                                                                                                                                                                                                                                                                                                                                                                                                                                                                                                                                                                                                                                                                                                                                                                                                                                                                                                                                                                                                                               |                                      |                                                                  |    |
| Delivery Window: Beginning of July                                                                                                                                                                                                                                                                                                                                                                                                                                                                                                                                                                                                                                                                                                                                                                                                                                                                                                                                                                                                                                                                                                                                                                                                                                                                                                                                                                                                                                                                                                                                                                                                                                                                                                                                                                                                                                                                                                                                                                                                                                                                                                                                                                                                                                                                                                                                                                                                                                                        |                                      |                                                                  |    |