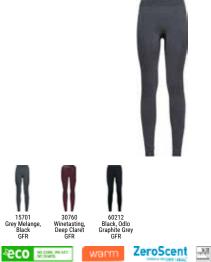

# SPORTS UNDERWEAR

| Sports Underwear / Base | elayer / Men / | Active Warm ECO |
|-------------------------|----------------|-----------------|
|-------------------------|----------------|-----------------|

| Image: State of the                                                                                                                                                                                                                                                                                                                                                                        | Active Warm Eco Bl<br>159082         | Top Turtle Neck L/S Half Zip                                     | S. |
|-------------------------------------------------------------------------------------------------------------------------------------------------------------------------------------------------------------------------------------------------------------------------------------------------------------------------------------------------------------------------------------------------------------------------------------------------------------------------------------------------------------------------------------------------------------------------------------------------------------------------------------------------------------------------------------------------------------------------------------------------------------------------------------------------------------------------------------------------------------------------------------------------------------------------------------------------------------------------------------------------------------------------------------------------------------------------------------------------------------------------------------------------------------------------------------------------------------------------------------------------------------------------------------------------------------------------------------------------------------------------------------------------------------------------------------------------------------------------------------------------------------------------------------------------------------------------------------------------------------------------------------------------------------------------------------------------------------------------------------------------------------------------------------------------------------------------------------------------------------------------------------------------------------------------------------------------------------------------------------------------------------------------------------------------------------------------------------------------------------------------------------------------------------------------------------------------------------------------------------------------------------------------------------------------------------------------------------------------------------------------------------------------------------------------------------------------------------------------------------------|--------------------------------------|------------------------------------------------------------------|----|
| Odlo Steel Grey<br>Melange       Black<br>GFR       Deep Dive<br>GFR         Melange<br>GFR       OFF         Melange       OFF         SRP: 554.99       Wernin         Highly comfortable Baselayer for optimal moisture management and breathability during cold<br>temperatures made out of recycled yarn.         Features       Benefits         • Versatile       • Keeps You Warm         • Recycled garment       • Enhanced Moisture Management<br>• Soft Touch         Variante du produit : 10183, 20821       Sizes:         Sizes:       S, M, L, XL, XXL, 3XL                                                                                                                                                                                                                                                                                                                                                                                                                                                                                                                                                                                                                                                                                                                                                                                                                                                                                                                                                                                                                                                                                                                                                                                                                                                                                                                                                                                                                                                                                                                                                                                                                                                                                                                                                                                                                                                                                                              |                                      |                                                                  |    |
| Odlo Steel Grey<br>Melange<br>GFR       Black<br>GFR       Deep Dive<br>GFR         Weining<br>GFR       Wernin<br>ZeroScent       Image: Steel<br>Image: |                                      |                                                                  |    |
| SRP: 554.99 Highly comfortable Baselayer for optimal moisture management and breathability during cold temperatures Benefits  • Versatile • Keeps You Warm  • Recycled garment • Enhanced Moisture Management  • Soft Touch Variante du produit : 10183, 20821 Sizes: S, M, L, XL, XXL, 3XL                                                                                                                                                                                                                                                                                                                                                                                                                                                                                                                                                                                                                                                                                                                                                                                                                                                                                                                                                                                                                                                                                                                                                                                                                                                                                                                                                                                                                                                                                                                                                                                                                                                                                                                                                                                                                                                                                                                                                                                                                                                                                                                                                                                               | Odlo Steel Grey Black<br>Melange GFR | Deep Dive                                                        |    |
| Highly comfortable Baselayer for optimal moisture management and breathability during cold<br>temperatures made out of recycled yarn.<br>Features Benefits<br>• Versatile • Keeps You Warm<br>• Recycled garment • Enhanced Moisture Management<br>• Soft Touch<br>Variante du produit : 10183, 20821<br>Sizes: S, M, L, XL, XXL, 3XL                                                                                                                                                                                                                                                                                                                                                                                                                                                                                                                                                                                                                                                                                                                                                                                                                                                                                                                                                                                                                                                                                                                                                                                                                                                                                                                                                                                                                                                                                                                                                                                                                                                                                                                                                                                                                                                                                                                                                                                                                                                                                                                                                     | Control Deligner                     | eco attainer warm ZeroScent                                      |    |
| Features     Benefits       • Versatile     • Keeps You Warm       • Recycled garment     • Enhanced Moisture Management       • Soft Touch       Variante du produit : 10183, 20821       Sizes:     S, M, L, XL, XXL, 3XL                                                                                                                                                                                                                                                                                                                                                                                                                                                                                                                                                                                                                                                                                                                                                                                                                                                                                                                                                                                                                                                                                                                                                                                                                                                                                                                                                                                                                                                                                                                                                                                                                                                                                                                                                                                                                                                                                                                                                                                                                                                                                                                                                                                                                                                               | Highly comfortable Baselaye          | er for optimal moisture management and breathability during cold |    |
| Versatile     Keeps You Warm     Recycled garment     Soft Touch  Variante du produit : 10183, 20821 Sizes:     S, M, L, XL, XXL, 3XL                                                                                                                                                                                                                                                                                                                                                                                                                                                                                                                                                                                                                                                                                                                                                                                                                                                                                                                                                                                                                                                                                                                                                                                                                                                                                                                                                                                                                                                                                                                                                                                                                                                                                                                                                                                                                                                                                                                                                                                                                                                                                                                                                                                                                                                                                                                                                     |                                      |                                                                  |    |
| Recycled garment     Enhanced Moisture Management     Soft Touch  Variante du produit : 10183, 20821 Sizes:     S, M, L, XL, XXL, 3XL                                                                                                                                                                                                                                                                                                                                                                                                                                                                                                                                                                                                                                                                                                                                                                                                                                                                                                                                                                                                                                                                                                                                                                                                                                                                                                                                                                                                                                                                                                                                                                                                                                                                                                                                                                                                                                                                                                                                                                                                                                                                                                                                                                                                                                                                                                                                                     | Versatile                            | Keeps You Warm                                                   |    |
| Soft Touch Variante du produit : 10183, 20821 Sizes: S, M, L, XL, XXL, 3XL                                                                                                                                                                                                                                                                                                                                                                                                                                                                                                                                                                                                                                                                                                                                                                                                                                                                                                                                                                                                                                                                                                                                                                                                                                                                                                                                                                                                                                                                                                                                                                                                                                                                                                                                                                                                                                                                                                                                                                                                                                                                                                                                                                                                                                                                                                                                                                                                                |                                      |                                                                  |    |
| Variante du produit : 10183, 20821<br>Sizes: S, M, L, XL, XXL, 3XL                                                                                                                                                                                                                                                                                                                                                                                                                                                                                                                                                                                                                                                                                                                                                                                                                                                                                                                                                                                                                                                                                                                                                                                                                                                                                                                                                                                                                                                                                                                                                                                                                                                                                                                                                                                                                                                                                                                                                                                                                                                                                                                                                                                                                                                                                                                                                                                                                        | ,,                                   | _                                                                |    |
| Sizes: S, M, L, XL, XXL, 3XL                                                                                                                                                                                                                                                                                                                                                                                                                                                                                                                                                                                                                                                                                                                                                                                                                                                                                                                                                                                                                                                                                                                                                                                                                                                                                                                                                                                                                                                                                                                                                                                                                                                                                                                                                                                                                                                                                                                                                                                                                                                                                                                                                                                                                                                                                                                                                                                                                                                              |                                      |                                                                  |    |
|                                                                                                                                                                                                                                                                                                                                                                                                                                                                                                                                                                                                                                                                                                                                                                                                                                                                                                                                                                                                                                                                                                                                                                                                                                                                                                                                                                                                                                                                                                                                                                                                                                                                                                                                                                                                                                                                                                                                                                                                                                                                                                                                                                                                                                                                                                                                                                                                                                                                                           |                                      |                                                                  |    |
| FILL FILLEU                                                                                                                                                                                                                                                                                                                                                                                                                                                                                                                                                                                                                                                                                                                                                                                                                                                                                                                                                                                                                                                                                                                                                                                                                                                                                                                                                                                                                                                                                                                                                                                                                                                                                                                                                                                                                                                                                                                                                                                                                                                                                                                                                                                                                                                                                                                                                                                                                                                                               |                                      |                                                                  |    |
| Delivery Window: Beginning of July                                                                                                                                                                                                                                                                                                                                                                                                                                                                                                                                                                                                                                                                                                                                                                                                                                                                                                                                                                                                                                                                                                                                                                                                                                                                                                                                                                                                                                                                                                                                                                                                                                                                                                                                                                                                                                                                                                                                                                                                                                                                                                                                                                                                                                                                                                                                                                                                                                                        |                                      |                                                                  |    |