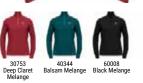

| Image: State of the                                                                                                                                                                                                                                                                                                                                                                        | Active Warm Eco Bl<br>159082         | Top Turtle Neck L/S Half Zip                                     | S. |
|-------------------------------------------------------------------------------------------------------------------------------------------------------------------------------------------------------------------------------------------------------------------------------------------------------------------------------------------------------------------------------------------------------------------------------------------------------------------------------------------------------------------------------------------------------------------------------------------------------------------------------------------------------------------------------------------------------------------------------------------------------------------------------------------------------------------------------------------------------------------------------------------------------------------------------------------------------------------------------------------------------------------------------------------------------------------------------------------------------------------------------------------------------------------------------------------------------------------------------------------------------------------------------------------------------------------------------------------------------------------------------------------------------------------------------------------------------------------------------------------------------------------------------------------------------------------------------------------------------------------------------------------------------------------------------------------------------------------------------------------------------------------------------------------------------------------------------------------------------------------------------------------------------------------------------------------------------------------------------------------------------------------------------------------------------------------------------------------------------------------------------------------------------------------------------------------------------------------------------------------------------------------------------------------------------------------------------------------------------------------------------------------------------------------------------------------------------------------------------------------|--------------------------------------|------------------------------------------------------------------|----|
| Odlo Steel Grey<br>Melange       Black<br>GFR       Deep Dive<br>GFR         Melange<br>GFR       OFF         Melange       OFF         SRP: 554.99       Wernin         Highly comfortable Baselayer for optimal moisture management and breathability during cold<br>temperatures made out of recycled yarn.         Features       Benefits         • Versatile       • Keeps You Warm         • Recycled garment       • Enhanced Moisture Management<br>• Soft Touch         Variante du produit : 10183, 20821       Sizes:         Sizes:       S, M, L, XL, XXL, 3XL                                                                                                                                                                                                                                                                                                                                                                                                                                                                                                                                                                                                                                                                                                                                                                                                                                                                                                                                                                                                                                                                                                                                                                                                                                                                                                                                                                                                                                                                                                                                                                                                                                                                                                                                                                                                                                                                                                              |                                      |                                                                  |    |
| Odlo Steel Grey<br>Melange<br>GFR       Black<br>GFR       Deep Dive<br>GFR         Weining<br>GFR       Wernin<br>ZeroScent       Image: Steel<br>Image: |                                      |                                                                  |    |
| SRP: 554.99 Highly comfortable Baselayer for optimal moisture management and breathability during cold temperatures Benefits  • Versatile • Keeps You Warm  • Recycled garment • Enhanced Moisture Management  • Soft Touch Variante du produit : 10183, 20821 Sizes: S, M, L, XL, XXL, 3XL                                                                                                                                                                                                                                                                                                                                                                                                                                                                                                                                                                                                                                                                                                                                                                                                                                                                                                                                                                                                                                                                                                                                                                                                                                                                                                                                                                                                                                                                                                                                                                                                                                                                                                                                                                                                                                                                                                                                                                                                                                                                                                                                                                                               | Odlo Steel Grey Black<br>Melange GFR | Deep Dive                                                        |    |
| Highly comfortable Baselayer for optimal moisture management and breathability during cold<br>temperatures made out of recycled yarn.<br>Features Benefits<br>• Versatile • Keeps You Warm<br>• Recycled garment • Enhanced Moisture Management<br>• Soft Touch<br>Variante du produit : 10183, 20821<br>Sizes: S, M, L, XL, XXL, 3XL                                                                                                                                                                                                                                                                                                                                                                                                                                                                                                                                                                                                                                                                                                                                                                                                                                                                                                                                                                                                                                                                                                                                                                                                                                                                                                                                                                                                                                                                                                                                                                                                                                                                                                                                                                                                                                                                                                                                                                                                                                                                                                                                                     | Control Deligner                     | eco attainer warm ZeroScent                                      |    |
| Features     Benefits       • Versatile     • Keeps You Warm       • Recycled garment     • Enhanced Moisture Management       • Soft Touch       Variante du produit : 10183, 20821       Sizes:     S, M, L, XL, XXL, 3XL                                                                                                                                                                                                                                                                                                                                                                                                                                                                                                                                                                                                                                                                                                                                                                                                                                                                                                                                                                                                                                                                                                                                                                                                                                                                                                                                                                                                                                                                                                                                                                                                                                                                                                                                                                                                                                                                                                                                                                                                                                                                                                                                                                                                                                                               | Highly comfortable Baselaye          | er for optimal moisture management and breathability during cold |    |
| Versatile     Keeps You Warm     Recycled garment     Soft Touch  Variante du produit : 10183, 20821 Sizes:     S, M, L, XL, XXL, 3XL                                                                                                                                                                                                                                                                                                                                                                                                                                                                                                                                                                                                                                                                                                                                                                                                                                                                                                                                                                                                                                                                                                                                                                                                                                                                                                                                                                                                                                                                                                                                                                                                                                                                                                                                                                                                                                                                                                                                                                                                                                                                                                                                                                                                                                                                                                                                                     |                                      |                                                                  |    |
| Recycled garment     Enhanced Moisture Management     Soft Touch  Variante du produit : 10183, 20821 Sizes:     S, M, L, XL, XXL, 3XL                                                                                                                                                                                                                                                                                                                                                                                                                                                                                                                                                                                                                                                                                                                                                                                                                                                                                                                                                                                                                                                                                                                                                                                                                                                                                                                                                                                                                                                                                                                                                                                                                                                                                                                                                                                                                                                                                                                                                                                                                                                                                                                                                                                                                                                                                                                                                     | Versatile                            | Keeps You Warm                                                   |    |
| Soft Touch Variante du produit : 10183, 20821 Sizes: S, M, L, XL, XXL, 3XL                                                                                                                                                                                                                                                                                                                                                                                                                                                                                                                                                                                                                                                                                                                                                                                                                                                                                                                                                                                                                                                                                                                                                                                                                                                                                                                                                                                                                                                                                                                                                                                                                                                                                                                                                                                                                                                                                                                                                                                                                                                                                                                                                                                                                                                                                                                                                                                                                |                                      |                                                                  |    |
| Variante du produit : 10183, 20821<br>Sizes: S, M, L, XL, XXL, 3XL                                                                                                                                                                                                                                                                                                                                                                                                                                                                                                                                                                                                                                                                                                                                                                                                                                                                                                                                                                                                                                                                                                                                                                                                                                                                                                                                                                                                                                                                                                                                                                                                                                                                                                                                                                                                                                                                                                                                                                                                                                                                                                                                                                                                                                                                                                                                                                                                                        | ,,                                   | _                                                                |    |
| Sizes: S, M, L, XL, XXL, 3XL                                                                                                                                                                                                                                                                                                                                                                                                                                                                                                                                                                                                                                                                                                                                                                                                                                                                                                                                                                                                                                                                                                                                                                                                                                                                                                                                                                                                                                                                                                                                                                                                                                                                                                                                                                                                                                                                                                                                                                                                                                                                                                                                                                                                                                                                                                                                                                                                                                                              |                                      |                                                                  |    |
|                                                                                                                                                                                                                                                                                                                                                                                                                                                                                                                                                                                                                                                                                                                                                                                                                                                                                                                                                                                                                                                                                                                                                                                                                                                                                                                                                                                                                                                                                                                                                                                                                                                                                                                                                                                                                                                                                                                                                                                                                                                                                                                                                                                                                                                                                                                                                                                                                                                                                           |                                      |                                                                  |    |
| FILL FILLEU                                                                                                                                                                                                                                                                                                                                                                                                                                                                                                                                                                                                                                                                                                                                                                                                                                                                                                                                                                                                                                                                                                                                                                                                                                                                                                                                                                                                                                                                                                                                                                                                                                                                                                                                                                                                                                                                                                                                                                                                                                                                                                                                                                                                                                                                                                                                                                                                                                                                               |                                      |                                                                  |    |
| Delivery Window: Beginning of July                                                                                                                                                                                                                                                                                                                                                                                                                                                                                                                                                                                                                                                                                                                                                                                                                                                                                                                                                                                                                                                                                                                                                                                                                                                                                                                                                                                                                                                                                                                                                                                                                                                                                                                                                                                                                                                                                                                                                                                                                                                                                                                                                                                                                                                                                                                                                                                                                                                        |                                      |                                                                  |    |