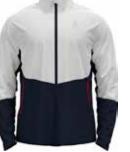

| Image: State of the                                                                                                                                                                                                                                                                                                                                                                        | Active Warm Eco Bl<br>159082         | Top Turtle Neck L/S Half Zip                                     | S. |
|-------------------------------------------------------------------------------------------------------------------------------------------------------------------------------------------------------------------------------------------------------------------------------------------------------------------------------------------------------------------------------------------------------------------------------------------------------------------------------------------------------------------------------------------------------------------------------------------------------------------------------------------------------------------------------------------------------------------------------------------------------------------------------------------------------------------------------------------------------------------------------------------------------------------------------------------------------------------------------------------------------------------------------------------------------------------------------------------------------------------------------------------------------------------------------------------------------------------------------------------------------------------------------------------------------------------------------------------------------------------------------------------------------------------------------------------------------------------------------------------------------------------------------------------------------------------------------------------------------------------------------------------------------------------------------------------------------------------------------------------------------------------------------------------------------------------------------------------------------------------------------------------------------------------------------------------------------------------------------------------------------------------------------------------------------------------------------------------------------------------------------------------------------------------------------------------------------------------------------------------------------------------------------------------------------------------------------------------------------------------------------------------------------------------------------------------------------------------------------------------|--------------------------------------|------------------------------------------------------------------|----|
| Odlo Steel Grey<br>Melange       Black<br>GFR       Deep Dive<br>GFR         Melange<br>GFR       OFF         Melange       OFF         SRP: 554.99       Wernin         Highly comfortable Baselayer for optimal moisture management and breathability during cold<br>temperatures made out of recycled yarn.         Features       Benefits         • Versatile       • Keeps You Warm         • Recycled garment       • Enhanced Moisture Management<br>• Soft Touch         Variante du produit : 10183, 20821       Sizes:         Sizes:       S, M, L, XL, XXL, 3XL                                                                                                                                                                                                                                                                                                                                                                                                                                                                                                                                                                                                                                                                                                                                                                                                                                                                                                                                                                                                                                                                                                                                                                                                                                                                                                                                                                                                                                                                                                                                                                                                                                                                                                                                                                                                                                                                                                              |                                      |                                                                  |    |
| Odlo Steel Grey<br>Melange<br>GFR       Black<br>GFR       Deep Dive<br>GFR         Weining<br>GFR       Wernin<br>ZeroScent       Image: Steel<br>Image: |                                      |                                                                  |    |
| SRP: 554.99 Highly comfortable Baselayer for optimal moisture management and breathability during cold temperatures Benefits  • Versatile • Keeps You Warm  • Recycled garment • Enhanced Moisture Management  • Soft Touch Variante du produit : 10183, 20821 Sizes: S, M, L, XL, XXL, 3XL                                                                                                                                                                                                                                                                                                                                                                                                                                                                                                                                                                                                                                                                                                                                                                                                                                                                                                                                                                                                                                                                                                                                                                                                                                                                                                                                                                                                                                                                                                                                                                                                                                                                                                                                                                                                                                                                                                                                                                                                                                                                                                                                                                                               | Odlo Steel Grey Black<br>Melange GFR | Deep Dive                                                        |    |
| Highly comfortable Baselayer for optimal moisture management and breathability during cold<br>temperatures made out of recycled yarn.<br>Features Benefits<br>• Versatile • Keeps You Warm<br>• Recycled garment • Enhanced Moisture Management<br>• Soft Touch<br>Variante du produit : 10183, 20821<br>Sizes: S, M, L, XL, XXL, 3XL                                                                                                                                                                                                                                                                                                                                                                                                                                                                                                                                                                                                                                                                                                                                                                                                                                                                                                                                                                                                                                                                                                                                                                                                                                                                                                                                                                                                                                                                                                                                                                                                                                                                                                                                                                                                                                                                                                                                                                                                                                                                                                                                                     | Control Deligner                     | eco attainer warm ZeroScent                                      |    |
| Features     Benefits       • Versatile     • Keeps You Warm       • Recycled garment     • Enhanced Moisture Management       • Soft Touch       Variante du produit : 10183, 20821       Sizes:     S, M, L, XL, XXL, 3XL                                                                                                                                                                                                                                                                                                                                                                                                                                                                                                                                                                                                                                                                                                                                                                                                                                                                                                                                                                                                                                                                                                                                                                                                                                                                                                                                                                                                                                                                                                                                                                                                                                                                                                                                                                                                                                                                                                                                                                                                                                                                                                                                                                                                                                                               | Highly comfortable Baselaye          | er for optimal moisture management and breathability during cold |    |
| Versatile     Keeps You Warm     Recycled garment     Soft Touch  Variante du produit : 10183, 20821 Sizes:     S, M, L, XL, XXL, 3XL                                                                                                                                                                                                                                                                                                                                                                                                                                                                                                                                                                                                                                                                                                                                                                                                                                                                                                                                                                                                                                                                                                                                                                                                                                                                                                                                                                                                                                                                                                                                                                                                                                                                                                                                                                                                                                                                                                                                                                                                                                                                                                                                                                                                                                                                                                                                                     |                                      |                                                                  |    |
| Recycled garment     Enhanced Moisture Management     Soft Touch  Variante du produit : 10183, 20821 Sizes:     S, M, L, XL, XXL, 3XL                                                                                                                                                                                                                                                                                                                                                                                                                                                                                                                                                                                                                                                                                                                                                                                                                                                                                                                                                                                                                                                                                                                                                                                                                                                                                                                                                                                                                                                                                                                                                                                                                                                                                                                                                                                                                                                                                                                                                                                                                                                                                                                                                                                                                                                                                                                                                     | Versatile                            | Keeps You Warm                                                   |    |
| Soft Touch Variante du produit : 10183, 20821 Sizes: S, M, L, XL, XXL, 3XL                                                                                                                                                                                                                                                                                                                                                                                                                                                                                                                                                                                                                                                                                                                                                                                                                                                                                                                                                                                                                                                                                                                                                                                                                                                                                                                                                                                                                                                                                                                                                                                                                                                                                                                                                                                                                                                                                                                                                                                                                                                                                                                                                                                                                                                                                                                                                                                                                |                                      |                                                                  |    |
| Variante du produit : 10183, 20821<br>Sizes: S, M, L, XL, XXL, 3XL                                                                                                                                                                                                                                                                                                                                                                                                                                                                                                                                                                                                                                                                                                                                                                                                                                                                                                                                                                                                                                                                                                                                                                                                                                                                                                                                                                                                                                                                                                                                                                                                                                                                                                                                                                                                                                                                                                                                                                                                                                                                                                                                                                                                                                                                                                                                                                                                                        | ,,                                   | _                                                                |    |
| Sizes: S, M, L, XL, XXL, 3XL                                                                                                                                                                                                                                                                                                                                                                                                                                                                                                                                                                                                                                                                                                                                                                                                                                                                                                                                                                                                                                                                                                                                                                                                                                                                                                                                                                                                                                                                                                                                                                                                                                                                                                                                                                                                                                                                                                                                                                                                                                                                                                                                                                                                                                                                                                                                                                                                                                                              |                                      |                                                                  |    |
|                                                                                                                                                                                                                                                                                                                                                                                                                                                                                                                                                                                                                                                                                                                                                                                                                                                                                                                                                                                                                                                                                                                                                                                                                                                                                                                                                                                                                                                                                                                                                                                                                                                                                                                                                                                                                                                                                                                                                                                                                                                                                                                                                                                                                                                                                                                                                                                                                                                                                           |                                      |                                                                  |    |
| FILL FILLEU                                                                                                                                                                                                                                                                                                                                                                                                                                                                                                                                                                                                                                                                                                                                                                                                                                                                                                                                                                                                                                                                                                                                                                                                                                                                                                                                                                                                                                                                                                                                                                                                                                                                                                                                                                                                                                                                                                                                                                                                                                                                                                                                                                                                                                                                                                                                                                                                                                                                               |                                      |                                                                  |    |
| Delivery Window: Beginning of July                                                                                                                                                                                                                                                                                                                                                                                                                                                                                                                                                                                                                                                                                                                                                                                                                                                                                                                                                                                                                                                                                                                                                                                                                                                                                                                                                                                                                                                                                                                                                                                                                                                                                                                                                                                                                                                                                                                                                                                                                                                                                                                                                                                                                                                                                                                                                                                                                                                        |                                      |                                                                  |    |