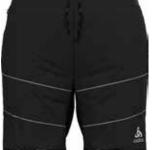

| Image: State of the                                                                                                                                                                                                                                                                                                                                                                        | Active Warm Eco Bl<br>159082         | Top Turtle Neck L/S Half Zip                                     | S. |
|-------------------------------------------------------------------------------------------------------------------------------------------------------------------------------------------------------------------------------------------------------------------------------------------------------------------------------------------------------------------------------------------------------------------------------------------------------------------------------------------------------------------------------------------------------------------------------------------------------------------------------------------------------------------------------------------------------------------------------------------------------------------------------------------------------------------------------------------------------------------------------------------------------------------------------------------------------------------------------------------------------------------------------------------------------------------------------------------------------------------------------------------------------------------------------------------------------------------------------------------------------------------------------------------------------------------------------------------------------------------------------------------------------------------------------------------------------------------------------------------------------------------------------------------------------------------------------------------------------------------------------------------------------------------------------------------------------------------------------------------------------------------------------------------------------------------------------------------------------------------------------------------------------------------------------------------------------------------------------------------------------------------------------------------------------------------------------------------------------------------------------------------------------------------------------------------------------------------------------------------------------------------------------------------------------------------------------------------------------------------------------------------------------------------------------------------------------------------------------------------|--------------------------------------|------------------------------------------------------------------|----|
| Odlo Steel Grey<br>Melange       Black<br>GFR       Deep Dive<br>GFR         Melange<br>GFR       OFF         Melange       OFF         SRP: 554.99       Wernin         Highly comfortable Baselayer for optimal moisture management and breathability during cold<br>temperatures made out of recycled yarn.         Features       Benefits         • Versatile       • Keeps You Warm         • Recycled garment       • Enhanced Moisture Management<br>• Soft Touch         Variante du produit : 10183, 20821       Sizes:         Sizes:       S, M, L, XL, XXL, 3XL                                                                                                                                                                                                                                                                                                                                                                                                                                                                                                                                                                                                                                                                                                                                                                                                                                                                                                                                                                                                                                                                                                                                                                                                                                                                                                                                                                                                                                                                                                                                                                                                                                                                                                                                                                                                                                                                                                              |                                      |                                                                  |    |
| Odlo Steel Grey<br>Melange<br>GFR       Black<br>GFR       Deep Dive<br>GFR         Weining<br>GFR       Wernin<br>ZeroScent       Image: Steel<br>Image: |                                      |                                                                  |    |
| SRP: 554.99 Highly comfortable Baselayer for optimal moisture management and breathability during cold temperatures Benefits  • Versatile • Keeps You Warm  • Recycled garment • Enhanced Moisture Management  • Soft Touch Variante du produit : 10183, 20821 Sizes: S, M, L, XL, XXL, 3XL                                                                                                                                                                                                                                                                                                                                                                                                                                                                                                                                                                                                                                                                                                                                                                                                                                                                                                                                                                                                                                                                                                                                                                                                                                                                                                                                                                                                                                                                                                                                                                                                                                                                                                                                                                                                                                                                                                                                                                                                                                                                                                                                                                                               | Odlo Steel Grey Black<br>Melange GFR | Deep Dive                                                        |    |
| Highly comfortable Baselayer for optimal moisture management and breathability during cold<br>temperatures made out of recycled yarn.<br>Features Benefits<br>• Versatile • Keeps You Warm<br>• Recycled garment • Enhanced Moisture Management<br>• Soft Touch<br>Variante du produit : 10183, 20821<br>Sizes: S, M, L, XL, XXL, 3XL                                                                                                                                                                                                                                                                                                                                                                                                                                                                                                                                                                                                                                                                                                                                                                                                                                                                                                                                                                                                                                                                                                                                                                                                                                                                                                                                                                                                                                                                                                                                                                                                                                                                                                                                                                                                                                                                                                                                                                                                                                                                                                                                                     | Control Deligner                     | eco attainer warm ZeroScent                                      |    |
| Features     Benefits       • Versatile     • Keeps You Warm       • Recycled garment     • Enhanced Moisture Management       • Soft Touch       Variante du produit : 10183, 20821       Sizes:     S, M, L, XL, XXL, 3XL                                                                                                                                                                                                                                                                                                                                                                                                                                                                                                                                                                                                                                                                                                                                                                                                                                                                                                                                                                                                                                                                                                                                                                                                                                                                                                                                                                                                                                                                                                                                                                                                                                                                                                                                                                                                                                                                                                                                                                                                                                                                                                                                                                                                                                                               | Highly comfortable Baselaye          | er for optimal moisture management and breathability during cold |    |
| Versatile     Keeps You Warm     Recycled garment     Soft Touch  Variante du produit : 10183, 20821 Sizes:     S, M, L, XL, XXL, 3XL                                                                                                                                                                                                                                                                                                                                                                                                                                                                                                                                                                                                                                                                                                                                                                                                                                                                                                                                                                                                                                                                                                                                                                                                                                                                                                                                                                                                                                                                                                                                                                                                                                                                                                                                                                                                                                                                                                                                                                                                                                                                                                                                                                                                                                                                                                                                                     |                                      |                                                                  |    |
| Recycled garment     Enhanced Moisture Management     Soft Touch  Variante du produit : 10183, 20821 Sizes:     S, M, L, XL, XXL, 3XL                                                                                                                                                                                                                                                                                                                                                                                                                                                                                                                                                                                                                                                                                                                                                                                                                                                                                                                                                                                                                                                                                                                                                                                                                                                                                                                                                                                                                                                                                                                                                                                                                                                                                                                                                                                                                                                                                                                                                                                                                                                                                                                                                                                                                                                                                                                                                     | Versatile                            | Keeps You Warm                                                   |    |
| Soft Touch Variante du produit : 10183, 20821 Sizes: S, M, L, XL, XXL, 3XL                                                                                                                                                                                                                                                                                                                                                                                                                                                                                                                                                                                                                                                                                                                                                                                                                                                                                                                                                                                                                                                                                                                                                                                                                                                                                                                                                                                                                                                                                                                                                                                                                                                                                                                                                                                                                                                                                                                                                                                                                                                                                                                                                                                                                                                                                                                                                                                                                |                                      |                                                                  |    |
| Variante du produit : 10183, 20821<br>Sizes: S, M, L, XL, XXL, 3XL                                                                                                                                                                                                                                                                                                                                                                                                                                                                                                                                                                                                                                                                                                                                                                                                                                                                                                                                                                                                                                                                                                                                                                                                                                                                                                                                                                                                                                                                                                                                                                                                                                                                                                                                                                                                                                                                                                                                                                                                                                                                                                                                                                                                                                                                                                                                                                                                                        | ,,                                   | _                                                                |    |
| Sizes: S, M, L, XL, XXL, 3XL                                                                                                                                                                                                                                                                                                                                                                                                                                                                                                                                                                                                                                                                                                                                                                                                                                                                                                                                                                                                                                                                                                                                                                                                                                                                                                                                                                                                                                                                                                                                                                                                                                                                                                                                                                                                                                                                                                                                                                                                                                                                                                                                                                                                                                                                                                                                                                                                                                                              |                                      |                                                                  |    |
|                                                                                                                                                                                                                                                                                                                                                                                                                                                                                                                                                                                                                                                                                                                                                                                                                                                                                                                                                                                                                                                                                                                                                                                                                                                                                                                                                                                                                                                                                                                                                                                                                                                                                                                                                                                                                                                                                                                                                                                                                                                                                                                                                                                                                                                                                                                                                                                                                                                                                           |                                      |                                                                  |    |
| FILL FILLEU                                                                                                                                                                                                                                                                                                                                                                                                                                                                                                                                                                                                                                                                                                                                                                                                                                                                                                                                                                                                                                                                                                                                                                                                                                                                                                                                                                                                                                                                                                                                                                                                                                                                                                                                                                                                                                                                                                                                                                                                                                                                                                                                                                                                                                                                                                                                                                                                                                                                               |                                      |                                                                  |    |
| Delivery Window: Beginning of July                                                                                                                                                                                                                                                                                                                                                                                                                                                                                                                                                                                                                                                                                                                                                                                                                                                                                                                                                                                                                                                                                                                                                                                                                                                                                                                                                                                                                                                                                                                                                                                                                                                                                                                                                                                                                                                                                                                                                                                                                                                                                                                                                                                                                                                                                                                                                                                                                                                        |                                      |                                                                  |    |