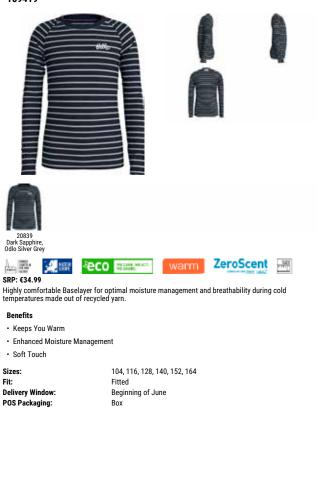

# SPORTS UNDERWEAR

| Sports Underwear / Base | elayer / Men / | Active Warm ECO |
|-------------------------|----------------|-----------------|
|-------------------------|----------------|-----------------|

| Image: State of the                                                                                                                                                                                                                                                                                                                                                                        | Active Warm Eco Bl<br>159082         | Top Turtle Neck L/S Half Zip                                     | S. |
|-------------------------------------------------------------------------------------------------------------------------------------------------------------------------------------------------------------------------------------------------------------------------------------------------------------------------------------------------------------------------------------------------------------------------------------------------------------------------------------------------------------------------------------------------------------------------------------------------------------------------------------------------------------------------------------------------------------------------------------------------------------------------------------------------------------------------------------------------------------------------------------------------------------------------------------------------------------------------------------------------------------------------------------------------------------------------------------------------------------------------------------------------------------------------------------------------------------------------------------------------------------------------------------------------------------------------------------------------------------------------------------------------------------------------------------------------------------------------------------------------------------------------------------------------------------------------------------------------------------------------------------------------------------------------------------------------------------------------------------------------------------------------------------------------------------------------------------------------------------------------------------------------------------------------------------------------------------------------------------------------------------------------------------------------------------------------------------------------------------------------------------------------------------------------------------------------------------------------------------------------------------------------------------------------------------------------------------------------------------------------------------------------------------------------------------------------------------------------------------------|--------------------------------------|------------------------------------------------------------------|----|
| Odlo Steel Grey<br>Melange       Black<br>GFR       Deep Dive<br>GFR         Melange<br>GFR       OFF         Melange       OFF         SRP: 554.99       Wernin         Highly comfortable Baselayer for optimal moisture management and breathability during cold<br>temperatures made out of recycled yarn.         Features       Benefits         • Versatile       • Keeps You Warm         • Recycled garment       • Enhanced Moisture Management<br>• Soft Touch         Variante du produit : 10183, 20821       Sizes:         Sizes:       S, M, L, XL, XXL, 3XL                                                                                                                                                                                                                                                                                                                                                                                                                                                                                                                                                                                                                                                                                                                                                                                                                                                                                                                                                                                                                                                                                                                                                                                                                                                                                                                                                                                                                                                                                                                                                                                                                                                                                                                                                                                                                                                                                                              |                                      |                                                                  |    |
| Odlo Steel Grey<br>Melange<br>GFR       Black<br>GFR       Deep Dive<br>GFR         Weining<br>GFR       Wernin<br>ZeroScent       Image: Steel<br>Image: |                                      |                                                                  |    |
| SRP: 554.99 Highly comfortable Baselayer for optimal moisture management and breathability during cold temperatures Benefits  • Versatile • Keeps You Warm  • Recycled garment • Enhanced Moisture Management  • Soft Touch Variante du produit : 10183, 20821 Sizes: S, M, L, XL, XXL, 3XL                                                                                                                                                                                                                                                                                                                                                                                                                                                                                                                                                                                                                                                                                                                                                                                                                                                                                                                                                                                                                                                                                                                                                                                                                                                                                                                                                                                                                                                                                                                                                                                                                                                                                                                                                                                                                                                                                                                                                                                                                                                                                                                                                                                               | Odlo Steel Grey Black<br>Melange GFR | Deep Dive                                                        |    |
| Highly comfortable Baselayer for optimal moisture management and breathability during cold<br>temperatures made out of recycled yarn.<br>Features Benefits<br>• Versatile • Keeps You Warm<br>• Recycled garment • Enhanced Moisture Management<br>• Soft Touch<br>Variante du produit : 10183, 20821<br>Sizes: S, M, L, XL, XXL, 3XL                                                                                                                                                                                                                                                                                                                                                                                                                                                                                                                                                                                                                                                                                                                                                                                                                                                                                                                                                                                                                                                                                                                                                                                                                                                                                                                                                                                                                                                                                                                                                                                                                                                                                                                                                                                                                                                                                                                                                                                                                                                                                                                                                     | Control Deligner                     | eco attainer warm ZeroScent                                      |    |
| Features     Benefits       • Versatile     • Keeps You Warm       • Recycled garment     • Enhanced Moisture Management       • Soft Touch       Variante du produit : 10183, 20821       Sizes:     S, M, L, XL, XXL, 3XL                                                                                                                                                                                                                                                                                                                                                                                                                                                                                                                                                                                                                                                                                                                                                                                                                                                                                                                                                                                                                                                                                                                                                                                                                                                                                                                                                                                                                                                                                                                                                                                                                                                                                                                                                                                                                                                                                                                                                                                                                                                                                                                                                                                                                                                               | Highly comfortable Baselaye          | er for optimal moisture management and breathability during cold |    |
| Versatile     Keeps You Warm     Recycled garment     Soft Touch  Variante du produit : 10183, 20821 Sizes:     S, M, L, XL, XXL, 3XL                                                                                                                                                                                                                                                                                                                                                                                                                                                                                                                                                                                                                                                                                                                                                                                                                                                                                                                                                                                                                                                                                                                                                                                                                                                                                                                                                                                                                                                                                                                                                                                                                                                                                                                                                                                                                                                                                                                                                                                                                                                                                                                                                                                                                                                                                                                                                     |                                      |                                                                  |    |
| Recycled garment     Enhanced Moisture Management     Soft Touch  Variante du produit : 10183, 20821 Sizes:     S, M, L, XL, XXL, 3XL                                                                                                                                                                                                                                                                                                                                                                                                                                                                                                                                                                                                                                                                                                                                                                                                                                                                                                                                                                                                                                                                                                                                                                                                                                                                                                                                                                                                                                                                                                                                                                                                                                                                                                                                                                                                                                                                                                                                                                                                                                                                                                                                                                                                                                                                                                                                                     | Versatile                            | Keeps You Warm                                                   |    |
| Soft Touch Variante du produit : 10183, 20821 Sizes: S, M, L, XL, XXL, 3XL                                                                                                                                                                                                                                                                                                                                                                                                                                                                                                                                                                                                                                                                                                                                                                                                                                                                                                                                                                                                                                                                                                                                                                                                                                                                                                                                                                                                                                                                                                                                                                                                                                                                                                                                                                                                                                                                                                                                                                                                                                                                                                                                                                                                                                                                                                                                                                                                                |                                      |                                                                  |    |
| Variante du produit : 10183, 20821<br>Sizes: S, M, L, XL, XXL, 3XL                                                                                                                                                                                                                                                                                                                                                                                                                                                                                                                                                                                                                                                                                                                                                                                                                                                                                                                                                                                                                                                                                                                                                                                                                                                                                                                                                                                                                                                                                                                                                                                                                                                                                                                                                                                                                                                                                                                                                                                                                                                                                                                                                                                                                                                                                                                                                                                                                        | ,,                                   | _                                                                |    |
| Sizes: S, M, L, XL, XXL, 3XL                                                                                                                                                                                                                                                                                                                                                                                                                                                                                                                                                                                                                                                                                                                                                                                                                                                                                                                                                                                                                                                                                                                                                                                                                                                                                                                                                                                                                                                                                                                                                                                                                                                                                                                                                                                                                                                                                                                                                                                                                                                                                                                                                                                                                                                                                                                                                                                                                                                              |                                      |                                                                  |    |
|                                                                                                                                                                                                                                                                                                                                                                                                                                                                                                                                                                                                                                                                                                                                                                                                                                                                                                                                                                                                                                                                                                                                                                                                                                                                                                                                                                                                                                                                                                                                                                                                                                                                                                                                                                                                                                                                                                                                                                                                                                                                                                                                                                                                                                                                                                                                                                                                                                                                                           |                                      |                                                                  |    |
| FILL FILLEU                                                                                                                                                                                                                                                                                                                                                                                                                                                                                                                                                                                                                                                                                                                                                                                                                                                                                                                                                                                                                                                                                                                                                                                                                                                                                                                                                                                                                                                                                                                                                                                                                                                                                                                                                                                                                                                                                                                                                                                                                                                                                                                                                                                                                                                                                                                                                                                                                                                                               |                                      |                                                                  |    |
| Delivery Window: Beginning of July                                                                                                                                                                                                                                                                                                                                                                                                                                                                                                                                                                                                                                                                                                                                                                                                                                                                                                                                                                                                                                                                                                                                                                                                                                                                                                                                                                                                                                                                                                                                                                                                                                                                                                                                                                                                                                                                                                                                                                                                                                                                                                                                                                                                                                                                                                                                                                                                                                                        |                                      |                                                                  |    |