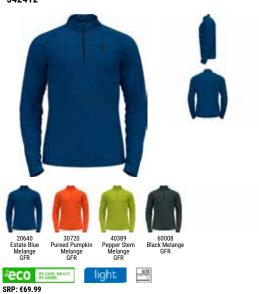

great freedom of movement thanks to the 4-way stretch. The high performing G-LOFT insulation (80g body, 60g sleeves & hood) retains warmth while delivering optimum moisture management, even in wet conditions. The jacket comes with specific features such as inside goggle pockets with integrated wipe, ski skirt, ski pass pocket, under arm ventilating zips, cuff lining with thumbs holes, RECCO rescuing system, and a helmet compatible hood that ensures protection even under harsh weather. Both the face fabrics as well as the insulation are notably recycled, and the insulation is made in Europe.

575



Brushed inside

Sizes: Fit: **Delivery Window:** Style: POS Packaging:

· Soft Touch

S, M, L, XL, XXL, 3XL

Regular Beginning of August Carry Over Hanging

S

Sesvenna Midlayer 1/2 Zip 542412



Sure costs The Sesvenna half zip midlayer is the cornerstone to create a lightweight ski layering. Crafted from a stretch and light "cotton touch" fabric, which is peached inside, this layer holds warmth while ensuring optimal moisture management. No restriction thanks to the functional under arm cutlines that ensure great freedom of movement. The fabric is notably recycled, and the double dyed structure gives a special look, reinforced by the colour choice of the season.

Benefits

Keeps You Warm

Enhanced Moisture Management

| Features |
|----------|
|----------|

- Stretch fleece
- · Peached inside
- Recycled garment

Sizes:

Fit: Delivery Window:

| •                                | Lightweight |
|----------------------------------|-------------|
| S, M, L, XL, XXL<br>Athletic fit