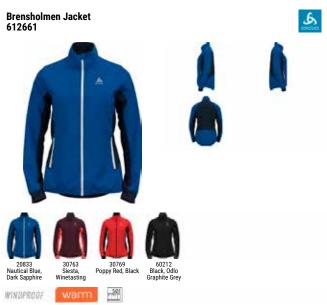

e to the jersey insert on the back. A stretchable guesset between the calf zippers allows you to wear these pants over more bulky boots and the two zippered hand pockets keep your wallet and phone secure during your activity.

Page 101 Odlo FW21 id:1088 v:38 | PRODUCT BOOK FW21 - BRAND DRIVEN | 27-Nov-2020 10:45

Nordic Disciplines / Women / Essentials

# Finnfjord Jacket 612601







#### WINDPRODF SRP: €109.99

If you can barely wait for the first snow to fall in early winter to finally get back onto the slopes, the Finnfjord jacket is the outer layer you are looking for. The wind and water resistant woven material with an inner mesh liner protects you from the weather, but is extremely breathable and lightweight and thus perfect for colder fall and spring weather or warm winter days.



SRP: €99.99

Str: EV9.99 Versatility and functionality are the Brensholmen jacket's main attributes. It is constructed with a fully windproof and water resistant softshell material in the front and a light, breathable jersey in the back that perfectly combines weather protection and moisture management on the cross country slopes. Two zippered hand pockets and reflective elements make this also an ideal running style on cold and dark winter days.

S



SRP: €109.99

It does not get any lighter than this! The windbreaker pants is the perfect protective piece to wear over tights or a baselayer bottom if you prefer wearing several layers instead of one heavier pant. The 3/4 length zippers allow you to easily put the windbreaker on and take it off over your boots and thanks to the light wove