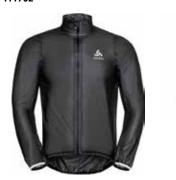

| Image: State of the                                                                                                                                                                                                                                                                                                                                                                        | Active Warm Eco Bl<br>159082         | Top Turtle Neck L/S Half Zip                                     | S. |
|-------------------------------------------------------------------------------------------------------------------------------------------------------------------------------------------------------------------------------------------------------------------------------------------------------------------------------------------------------------------------------------------------------------------------------------------------------------------------------------------------------------------------------------------------------------------------------------------------------------------------------------------------------------------------------------------------------------------------------------------------------------------------------------------------------------------------------------------------------------------------------------------------------------------------------------------------------------------------------------------------------------------------------------------------------------------------------------------------------------------------------------------------------------------------------------------------------------------------------------------------------------------------------------------------------------------------------------------------------------------------------------------------------------------------------------------------------------------------------------------------------------------------------------------------------------------------------------------------------------------------------------------------------------------------------------------------------------------------------------------------------------------------------------------------------------------------------------------------------------------------------------------------------------------------------------------------------------------------------------------------------------------------------------------------------------------------------------------------------------------------------------------------------------------------------------------------------------------------------------------------------------------------------------------------------------------------------------------------------------------------------------------------------------------------------------------------------------------------------------------|--------------------------------------|------------------------------------------------------------------|----|
| Odlo Steel Grey<br>Melange       Black<br>GFR       Deep Dive<br>GFR         Melange<br>GFR       OFF         Melange       OFF         SRP: 554.99       Wernin         Highly comfortable Baselayer for optimal moisture management and breathability during cold<br>temperatures made out of recycled yarn.         Features       Benefits         • Versatile       • Keeps You Warm         • Recycled garment       • Enhanced Moisture Management<br>• Soft Touch         Variante du produit : 10183, 20821       Sizes:         Sizes:       S, M, L, XL, XXL, 3XL                                                                                                                                                                                                                                                                                                                                                                                                                                                                                                                                                                                                                                                                                                                                                                                                                                                                                                                                                                                                                                                                                                                                                                                                                                                                                                                                                                                                                                                                                                                                                                                                                                                                                                                                                                                                                                                                                                              |                                      |                                                                  |    |
| Odlo Steel Grey<br>Melange<br>GFR       Black<br>GFR       Deep Dive<br>GFR         Weining<br>GFR       Wernin<br>ZeroScent       Image: Steel<br>Image: |                                      |                                                                  |    |
| SRP: 554.99 Highly comfortable Baselayer for optimal moisture management and breathability during cold temperatures Benefits  • Versatile • Keeps You Warm  • Recycled garment • Enhanced Moisture Management  • Soft Touch Variante du produit : 10183, 20821 Sizes: S, M, L, XL, XXL, 3XL                                                                                                                                                                                                                                                                                                                                                                                                                                                                                                                                                                                                                                                                                                                                                                                                                                                                                                                                                                                                                                                                                                                                                                                                                                                                                                                                                                                                                                                                                                                                                                                                                                                                                                                                                                                                                                                                                                                                                                                                                                                                                                                                                                                               | Odlo Steel Grey Black<br>Melange GFR | Deep Dive                                                        |    |
| Highly comfortable Baselayer for optimal moisture management and breathability during cold<br>temperatures made out of recycled yarn.<br>Features Benefits<br>• Versatile • Keeps You Warm<br>• Recycled garment • Enhanced Moisture Management<br>• Soft Touch<br>Variante du produit : 10183, 20821<br>Sizes: S, M, L, XL, XXL, 3XL                                                                                                                                                                                                                                                                                                                                                                                                                                                                                                                                                                                                                                                                                                                                                                                                                                                                                                                                                                                                                                                                                                                                                                                                                                                                                                                                                                                                                                                                                                                                                                                                                                                                                                                                                                                                                                                                                                                                                                                                                                                                                                                                                     | Control Deligner                     | eco attainer warm ZeroScent                                      |    |
| Features     Benefits       • Versatile     • Keeps You Warm       • Recycled garment     • Enhanced Moisture Management       • Soft Touch       Variante du produit : 10183, 20821       Sizes:     S, M, L, XL, XXL, 3XL                                                                                                                                                                                                                                                                                                                                                                                                                                                                                                                                                                                                                                                                                                                                                                                                                                                                                                                                                                                                                                                                                                                                                                                                                                                                                                                                                                                                                                                                                                                                                                                                                                                                                                                                                                                                                                                                                                                                                                                                                                                                                                                                                                                                                                                               | Highly comfortable Baselaye          | er for optimal moisture management and breathability during cold |    |
| Versatile     Keeps You Warm     Recycled garment     Soft Touch  Variante du produit : 10183, 20821 Sizes:     S, M, L, XL, XXL, 3XL                                                                                                                                                                                                                                                                                                                                                                                                                                                                                                                                                                                                                                                                                                                                                                                                                                                                                                                                                                                                                                                                                                                                                                                                                                                                                                                                                                                                                                                                                                                                                                                                                                                                                                                                                                                                                                                                                                                                                                                                                                                                                                                                                                                                                                                                                                                                                     |                                      |                                                                  |    |
| Recycled garment     Enhanced Moisture Management     Soft Touch  Variante du produit : 10183, 20821 Sizes:     S, M, L, XL, XXL, 3XL                                                                                                                                                                                                                                                                                                                                                                                                                                                                                                                                                                                                                                                                                                                                                                                                                                                                                                                                                                                                                                                                                                                                                                                                                                                                                                                                                                                                                                                                                                                                                                                                                                                                                                                                                                                                                                                                                                                                                                                                                                                                                                                                                                                                                                                                                                                                                     | Versatile                            | Keeps You Warm                                                   |    |
| Soft Touch Variante du produit : 10183, 20821 Sizes: S, M, L, XL, XXL, 3XL                                                                                                                                                                                                                                                                                                                                                                                                                                                                                                                                                                                                                                                                                                                                                                                                                                                                                                                                                                                                                                                                                                                                                                                                                                                                                                                                                                                                                                                                                                                                                                                                                                                                                                                                                                                                                                                                                                                                                                                                                                                                                                                                                                                                                                                                                                                                                                                                                |                                      |                                                                  |    |
| Variante du produit : 10183, 20821<br>Sizes: S, M, L, XL, XXL, 3XL                                                                                                                                                                                                                                                                                                                                                                                                                                                                                                                                                                                                                                                                                                                                                                                                                                                                                                                                                                                                                                                                                                                                                                                                                                                                                                                                                                                                                                                                                                                                                                                                                                                                                                                                                                                                                                                                                                                                                                                                                                                                                                                                                                                                                                                                                                                                                                                                                        | ,,                                   | _                                                                |    |
| Sizes: S, M, L, XL, XXL, 3XL                                                                                                                                                                                                                                                                                                                                                                                                                                                                                                                                                                                                                                                                                                                                                                                                                                                                                                                                                                                                                                                                                                                                                                                                                                                                                                                                                                                                                                                                                                                                                                                                                                                                                                                                                                                                                                                                                                                                                                                                                                                                                                                                                                                                                                                                                                                                                                                                                                                              |                                      |                                                                  |    |
|                                                                                                                                                                                                                                                                                                                                                                                                                                                                                                                                                                                                                                                                                                                                                                                                                                                                                                                                                                                                                                                                                                                                                                                                                                                                                                                                                                                                                                                                                                                                                                                                                                                                                                                                                                                                                                                                                                                                                                                                                                                                                                                                                                                                                                                                                                                                                                                                                                                                                           |                                      |                                                                  |    |
| FILL FILLEU                                                                                                                                                                                                                                                                                                                                                                                                                                                                                                                                                                                                                                                                                                                                                                                                                                                                                                                                                                                                                                                                                                                                                                                                                                                                                                                                                                                                                                                                                                                                                                                                                                                                                                                                                                                                                                                                                                                                                                                                                                                                                                                                                                                                                                                                                                                                                                                                                                                                               |                                      |                                                                  |    |
| Delivery Window: Beginning of July                                                                                                                                                                                                                                                                                                                                                                                                                                                                                                                                                                                                                                                                                                                                                                                                                                                                                                                                                                                                                                                                                                                                                                                                                                                                                                                                                                                                                                                                                                                                                                                                                                                                                                                                                                                                                                                                                                                                                                                                                                                                                                                                                                                                                                                                                                                                                                                                                                                        |                                      |                                                                  |    |