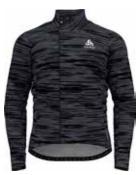

# SPORTS UNDERWEAR

| Sports Underwear / Base | elayer / Men / | Active Warm ECO |
|-------------------------|----------------|-----------------|
|-------------------------|----------------|-----------------|

| Image: State of the                                                                                                                                                                                                                                                                                                                                                                        | Active Warm Eco Bl<br>159082         | Top Turtle Neck L/S Half Zip                                     | S. |
|-------------------------------------------------------------------------------------------------------------------------------------------------------------------------------------------------------------------------------------------------------------------------------------------------------------------------------------------------------------------------------------------------------------------------------------------------------------------------------------------------------------------------------------------------------------------------------------------------------------------------------------------------------------------------------------------------------------------------------------------------------------------------------------------------------------------------------------------------------------------------------------------------------------------------------------------------------------------------------------------------------------------------------------------------------------------------------------------------------------------------------------------------------------------------------------------------------------------------------------------------------------------------------------------------------------------------------------------------------------------------------------------------------------------------------------------------------------------------------------------------------------------------------------------------------------------------------------------------------------------------------------------------------------------------------------------------------------------------------------------------------------------------------------------------------------------------------------------------------------------------------------------------------------------------------------------------------------------------------------------------------------------------------------------------------------------------------------------------------------------------------------------------------------------------------------------------------------------------------------------------------------------------------------------------------------------------------------------------------------------------------------------------------------------------------------------------------------------------------------------|--------------------------------------|------------------------------------------------------------------|----|
| Odlo Steel Grey<br>Melange       Black<br>GFR       Deep Dive<br>GFR         Melange<br>GFR       OFF         Melange       OFF         SRP: 554.99       Wernin         Highly comfortable Baselayer for optimal moisture management and breathability during cold<br>temperatures made out of recycled yarn.         Features       Benefits         • Versatile       • Keeps You Warm         • Recycled garment       • Enhanced Moisture Management<br>• Soft Touch         Variante du produit : 10183, 20821       Sizes:         Sizes:       S, M, L, XL, XXL, 3XL                                                                                                                                                                                                                                                                                                                                                                                                                                                                                                                                                                                                                                                                                                                                                                                                                                                                                                                                                                                                                                                                                                                                                                                                                                                                                                                                                                                                                                                                                                                                                                                                                                                                                                                                                                                                                                                                                                              |                                      |                                                                  |    |
| Odlo Steel Grey<br>Melange<br>GFR       Black<br>GFR       Deep Dive<br>GFR         Weining<br>GFR       Wernin<br>ZeroScent       Image: Steel<br>Image: |                                      |                                                                  |    |
| SRP: 554.99 Highly comfortable Baselayer for optimal moisture management and breathability during cold temperatures Benefits  • Versatile • Keeps You Warm  • Recycled garment • Enhanced Moisture Management  • Soft Touch Variante du produit : 10183, 20821 Sizes: S, M, L, XL, XXL, 3XL                                                                                                                                                                                                                                                                                                                                                                                                                                                                                                                                                                                                                                                                                                                                                                                                                                                                                                                                                                                                                                                                                                                                                                                                                                                                                                                                                                                                                                                                                                                                                                                                                                                                                                                                                                                                                                                                                                                                                                                                                                                                                                                                                                                               | Odlo Steel Grey Black<br>Melange GFR | Deep Dive                                                        |    |
| Highly comfortable Baselayer for optimal moisture management and breathability during cold<br>temperatures made out of recycled yarn.<br>Features Benefits<br>• Versatile • Keeps You Warm<br>• Recycled garment • Enhanced Moisture Management<br>• Soft Touch<br>Variante du produit : 10183, 20821<br>Sizes: S, M, L, XL, XXL, 3XL                                                                                                                                                                                                                                                                                                                                                                                                                                                                                                                                                                                                                                                                                                                                                                                                                                                                                                                                                                                                                                                                                                                                                                                                                                                                                                                                                                                                                                                                                                                                                                                                                                                                                                                                                                                                                                                                                                                                                                                                                                                                                                                                                     | Control Deligner                     | eco attainer warm ZeroScent                                      |    |
| Features     Benefits       • Versatile     • Keeps You Warm       • Recycled garment     • Enhanced Moisture Management       • Soft Touch       Variante du produit : 10183, 20821       Sizes:     S, M, L, XL, XXL, 3XL                                                                                                                                                                                                                                                                                                                                                                                                                                                                                                                                                                                                                                                                                                                                                                                                                                                                                                                                                                                                                                                                                                                                                                                                                                                                                                                                                                                                                                                                                                                                                                                                                                                                                                                                                                                                                                                                                                                                                                                                                                                                                                                                                                                                                                                               | Highly comfortable Baselaye          | er for optimal moisture management and breathability during cold |    |
| Versatile     Keeps You Warm     Recycled garment     Soft Touch  Variante du produit : 10183, 20821 Sizes:     S, M, L, XL, XXL, 3XL                                                                                                                                                                                                                                                                                                                                                                                                                                                                                                                                                                                                                                                                                                                                                                                                                                                                                                                                                                                                                                                                                                                                                                                                                                                                                                                                                                                                                                                                                                                                                                                                                                                                                                                                                                                                                                                                                                                                                                                                                                                                                                                                                                                                                                                                                                                                                     |                                      |                                                                  |    |
| Recycled garment     Enhanced Moisture Management     Soft Touch  Variante du produit : 10183, 20821 Sizes:     S, M, L, XL, XXL, 3XL                                                                                                                                                                                                                                                                                                                                                                                                                                                                                                                                                                                                                                                                                                                                                                                                                                                                                                                                                                                                                                                                                                                                                                                                                                                                                                                                                                                                                                                                                                                                                                                                                                                                                                                                                                                                                                                                                                                                                                                                                                                                                                                                                                                                                                                                                                                                                     | Versatile                            | Keeps You Warm                                                   |    |
| Soft Touch Variante du produit : 10183, 20821 Sizes: S, M, L, XL, XXL, 3XL                                                                                                                                                                                                                                                                                                                                                                                                                                                                                                                                                                                                                                                                                                                                                                                                                                                                                                                                                                                                                                                                                                                                                                                                                                                                                                                                                                                                                                                                                                                                                                                                                                                                                                                                                                                                                                                                                                                                                                                                                                                                                                                                                                                                                                                                                                                                                                                                                |                                      |                                                                  |    |
| Variante du produit : 10183, 20821<br>Sizes: S, M, L, XL, XXL, 3XL                                                                                                                                                                                                                                                                                                                                                                                                                                                                                                                                                                                                                                                                                                                                                                                                                                                                                                                                                                                                                                                                                                                                                                                                                                                                                                                                                                                                                                                                                                                                                                                                                                                                                                                                                                                                                                                                                                                                                                                                                                                                                                                                                                                                                                                                                                                                                                                                                        | ,,                                   | _                                                                |    |
| Sizes: S, M, L, XL, XXL, 3XL                                                                                                                                                                                                                                                                                                                                                                                                                                                                                                                                                                                                                                                                                                                                                                                                                                                                                                                                                                                                                                                                                                                                                                                                                                                                                                                                                                                                                                                                                                                                                                                                                                                                                                                                                                                                                                                                                                                                                                                                                                                                                                                                                                                                                                                                                                                                                                                                                                                              |                                      |                                                                  |    |
|                                                                                                                                                                                                                                                                                                                                                                                                                                                                                                                                                                                                                                                                                                                                                                                                                                                                                                                                                                                                                                                                                                                                                                                                                                                                                                                                                                                                                                                                                                                                                                                                                                                                                                                                                                                                                                                                                                                                                                                                                                                                                                                                                                                                                                                                                                                                                                                                                                                                                           |                                      |                                                                  |    |
| FILL FILLEU                                                                                                                                                                                                                                                                                                                                                                                                                                                                                                                                                                                                                                                                                                                                                                                                                                                                                                                                                                                                                                                                                                                                                                                                                                                                                                                                                                                                                                                                                                                                                                                                                                                                                                                                                                                                                                                                                                                                                                                                                                                                                                                                                                                                                                                                                                                                                                                                                                                                               |                                      |                                                                  |    |
| Delivery Window: Beginning of July                                                                                                                                                                                                                                                                                                                                                                                                                                                                                                                                                                                                                                                                                                                                                                                                                                                                                                                                                                                                                                                                                                                                                                                                                                                                                                                                                                                                                                                                                                                                                                                                                                                                                                                                                                                                                                                                                                                                                                                                                                                                                                                                                                                                                                                                                                                                                                                                                                                        |                                      |                                                                  |    |