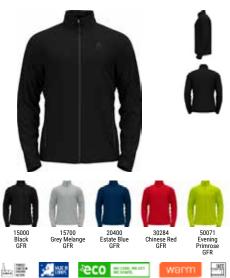

| Image: State of the                                                                                                                                                                                                                                                                                                                                                                        | Active Warm Eco Bl<br>159082         | Top Turtle Neck L/S Half Zip                                     | S. |
|-------------------------------------------------------------------------------------------------------------------------------------------------------------------------------------------------------------------------------------------------------------------------------------------------------------------------------------------------------------------------------------------------------------------------------------------------------------------------------------------------------------------------------------------------------------------------------------------------------------------------------------------------------------------------------------------------------------------------------------------------------------------------------------------------------------------------------------------------------------------------------------------------------------------------------------------------------------------------------------------------------------------------------------------------------------------------------------------------------------------------------------------------------------------------------------------------------------------------------------------------------------------------------------------------------------------------------------------------------------------------------------------------------------------------------------------------------------------------------------------------------------------------------------------------------------------------------------------------------------------------------------------------------------------------------------------------------------------------------------------------------------------------------------------------------------------------------------------------------------------------------------------------------------------------------------------------------------------------------------------------------------------------------------------------------------------------------------------------------------------------------------------------------------------------------------------------------------------------------------------------------------------------------------------------------------------------------------------------------------------------------------------------------------------------------------------------------------------------------------------|--------------------------------------|------------------------------------------------------------------|----|
| Odlo Steel Grey<br>Melange       Black<br>GFR       Deep Dive<br>GFR         Melange<br>GFR       OFF         Melange       OFF         SRP: 554.99       Wernin         Highly comfortable Baselayer for optimal moisture management and breathability during cold<br>temperatures made out of recycled yarn.         Features       Benefits         • Versatile       • Keeps You Warm         • Recycled garment       • Enhanced Moisture Management<br>• Soft Touch         Variante du produit : 10183, 20821       Sizes:         Sizes:       S, M, L, XL, XXL, 3XL                                                                                                                                                                                                                                                                                                                                                                                                                                                                                                                                                                                                                                                                                                                                                                                                                                                                                                                                                                                                                                                                                                                                                                                                                                                                                                                                                                                                                                                                                                                                                                                                                                                                                                                                                                                                                                                                                                              |                                      |                                                                  |    |
| Odlo Steel Grey<br>Melange<br>GFR       Black<br>GFR       Deep Dive<br>GFR         Weining<br>GFR       Wernin<br>ZeroScent       Image: Steel<br>Image: |                                      |                                                                  |    |
| SRP: 554.99 Highly comfortable Baselayer for optimal moisture management and breathability during cold temperatures Benefits  • Versatile • Keeps You Warm  • Recycled garment • Enhanced Moisture Management  • Soft Touch Variante du produit : 10183, 20821 Sizes: S, M, L, XL, XXL, 3XL                                                                                                                                                                                                                                                                                                                                                                                                                                                                                                                                                                                                                                                                                                                                                                                                                                                                                                                                                                                                                                                                                                                                                                                                                                                                                                                                                                                                                                                                                                                                                                                                                                                                                                                                                                                                                                                                                                                                                                                                                                                                                                                                                                                               | Odlo Steel Grey Black<br>Melange GFR | Deep Dive                                                        |    |
| Highly comfortable Baselayer for optimal moisture management and breathability during cold<br>temperatures made out of recycled yarn.<br>Features Benefits<br>• Versatile • Keeps You Warm<br>• Recycled garment • Enhanced Moisture Management<br>• Soft Touch<br>Variante du produit : 10183, 20821<br>Sizes: S, M, L, XL, XXL, 3XL                                                                                                                                                                                                                                                                                                                                                                                                                                                                                                                                                                                                                                                                                                                                                                                                                                                                                                                                                                                                                                                                                                                                                                                                                                                                                                                                                                                                                                                                                                                                                                                                                                                                                                                                                                                                                                                                                                                                                                                                                                                                                                                                                     | Control Deligner                     | eco attainer warm ZeroScent                                      |    |
| Features     Benefits       • Versatile     • Keeps You Warm       • Recycled garment     • Enhanced Moisture Management       • Soft Touch       Variante du produit : 10183, 20821       Sizes:     S, M, L, XL, XXL, 3XL                                                                                                                                                                                                                                                                                                                                                                                                                                                                                                                                                                                                                                                                                                                                                                                                                                                                                                                                                                                                                                                                                                                                                                                                                                                                                                                                                                                                                                                                                                                                                                                                                                                                                                                                                                                                                                                                                                                                                                                                                                                                                                                                                                                                                                                               | Highly comfortable Baselaye          | er for optimal moisture management and breathability during cold |    |
| Versatile     Keeps You Warm     Recycled garment     Soft Touch  Variante du produit : 10183, 20821 Sizes:     S, M, L, XL, XXL, 3XL                                                                                                                                                                                                                                                                                                                                                                                                                                                                                                                                                                                                                                                                                                                                                                                                                                                                                                                                                                                                                                                                                                                                                                                                                                                                                                                                                                                                                                                                                                                                                                                                                                                                                                                                                                                                                                                                                                                                                                                                                                                                                                                                                                                                                                                                                                                                                     |                                      |                                                                  |    |
| Recycled garment     Enhanced Moisture Management     Soft Touch  Variante du produit : 10183, 20821 Sizes:     S, M, L, XL, XXL, 3XL                                                                                                                                                                                                                                                                                                                                                                                                                                                                                                                                                                                                                                                                                                                                                                                                                                                                                                                                                                                                                                                                                                                                                                                                                                                                                                                                                                                                                                                                                                                                                                                                                                                                                                                                                                                                                                                                                                                                                                                                                                                                                                                                                                                                                                                                                                                                                     | Versatile                            | Keeps You Warm                                                   |    |
| Soft Touch Variante du produit : 10183, 20821 Sizes: S, M, L, XL, XXL, 3XL                                                                                                                                                                                                                                                                                                                                                                                                                                                                                                                                                                                                                                                                                                                                                                                                                                                                                                                                                                                                                                                                                                                                                                                                                                                                                                                                                                                                                                                                                                                                                                                                                                                                                                                                                                                                                                                                                                                                                                                                                                                                                                                                                                                                                                                                                                                                                                                                                |                                      |                                                                  |    |
| Variante du produit : 10183, 20821<br>Sizes: S, M, L, XL, XXL, 3XL                                                                                                                                                                                                                                                                                                                                                                                                                                                                                                                                                                                                                                                                                                                                                                                                                                                                                                                                                                                                                                                                                                                                                                                                                                                                                                                                                                                                                                                                                                                                                                                                                                                                                                                                                                                                                                                                                                                                                                                                                                                                                                                                                                                                                                                                                                                                                                                                                        | ,,                                   | _                                                                |    |
| Sizes: S, M, L, XL, XXL, 3XL                                                                                                                                                                                                                                                                                                                                                                                                                                                                                                                                                                                                                                                                                                                                                                                                                                                                                                                                                                                                                                                                                                                                                                                                                                                                                                                                                                                                                                                                                                                                                                                                                                                                                                                                                                                                                                                                                                                                                                                                                                                                                                                                                                                                                                                                                                                                                                                                                                                              |                                      |                                                                  |    |
|                                                                                                                                                                                                                                                                                                                                                                                                                                                                                                                                                                                                                                                                                                                                                                                                                                                                                                                                                                                                                                                                                                                                                                                                                                                                                                                                                                                                                                                                                                                                                                                                                                                                                                                                                                                                                                                                                                                                                                                                                                                                                                                                                                                                                                                                                                                                                                                                                                                                                           |                                      |                                                                  |    |
| FILL FILLEU                                                                                                                                                                                                                                                                                                                                                                                                                                                                                                                                                                                                                                                                                                                                                                                                                                                                                                                                                                                                                                                                                                                                                                                                                                                                                                                                                                                                                                                                                                                                                                                                                                                                                                                                                                                                                                                                                                                                                                                                                                                                                                                                                                                                                                                                                                                                                                                                                                                                               |                                      |                                                                  |    |
| Delivery Window: Beginning of July                                                                                                                                                                                                                                                                                                                                                                                                                                                                                                                                                                                                                                                                                                                                                                                                                                                                                                                                                                                                                                                                                                                                                                                                                                                                                                                                                                                                                                                                                                                                                                                                                                                                                                                                                                                                                                                                                                                                                                                                                                                                                                                                                                                                                                                                                                                                                                                                                                                        |                                      |                                                                  |    |