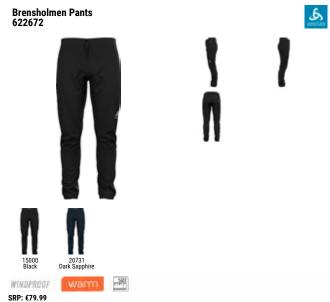

ou are looking for. The wind and water resistant woven material with an inner mesh liner protects you from the weather, but is extremely breathable and lightweight and thus perfect for colder fall and spring weather or warm winter days.



S

S



20833 Nautical Blue, Dark Sapphire 50074 Evening Primrose, Black Black, Odlo Graphite Grey -195 WINDPRODE

SRP: €99.99

Versatility and functionality are the Brensholmen jacket's main attributes. It is constructed with a fully windproof and water resistant softshell material in the front and a light, breathable jersey in the back that perfectly combines weather protection and moisture management on the cross country slopes. Two zippered hand pockets and reflective elements make this also an ideal running style on cold and dark winter days.

ھ





Versatility and functionality are the Brensholmen jacket's main attributes. It is constructed with a fully windproof and water resistant softshell material in the front and a light, breathable jersey in the back that perfectly combines weather protection and moisture management on the cross country slopes. An elastic waitband with a drawcord, two zippered hand pockets and a silicone gripper on the leg opening enhance your comfort on the slopes.



WINDPRODF SRP: €109.99

It does not get any lighter than this! The windbreaker pants is the perfect protective piece to wear over tights or a baselayer bottom if you prefer wearing several layers instead of one heavier pant. The 3/4 length zippers allow you to easily put the windbreaker on and take it off over your boots and thanks to the light