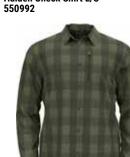

The jacket consists of a matte 4-way stretch face fabric, ensuring a great freedom of movement, while the C-IOFT insulation (120g body, 80g sleeves & hood) retains warmth and delivers optimum moisture management, even in wet conditions. Thanks to the laminated face fabric (waterproof fabric) and the PFC FREE DWR treatment, the jacket can withstand some rain and snow. The adjustable (velcro) insulated hood adds extra protection against the elements, and the internal cuff lining ensure wind and water are not coming in. Your essentials are secured in the two zippered hand pockets and inside zippered pocket, while the adjustable waistband allows you to create your desired silhouette. Last but not least, both the face fabric & the insulation are sourced from recycled polyester.

- <u>191</u>







10787 60212 Deep Depths, Black, Odlo Black Olivine Graphite Grey

SRP: €79.99

Looking for an outdoor classic shirt with a modern twist, to wear on your winter leisure times? The Halden Check shirt *l/s* is a soft and comfortable flannel shirt, with an added zippered chest pocket where you can keep your essentials secured.

#### Features

Zip chest pocket

BenefitsVersatile Usage

Enhanced Comfort
 Soft Touch

Sizes: Fit: Delivery Window: POS Packaging: S, M, L, XL, XXL Regular Beginning of August Hanging







S



CO NEEME VALUE

SRP: €139.99

SMP: E 139.99 Looking for a retro outdoor classic piece with a modern twist, to keep you toasty during your winter leisure times? The Halden Cosy full zip midlayer is crafted from a recycled deep pile sherpa fleece, retaining maximum warmth,