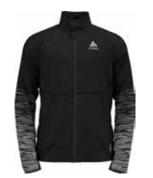

# SPORTS UNDERWEAR

| Sports Underwear / Base | elayer / Men / | Active Warm ECO |
|-------------------------|----------------|-----------------|
|-------------------------|----------------|-----------------|

| Image: State of the                                                                                                                                                                                                                                                                                                                                                                        | Active Warm Eco Bl<br>159082         | Top Turtle Neck L/S Half Zip                                     | S. |
|-------------------------------------------------------------------------------------------------------------------------------------------------------------------------------------------------------------------------------------------------------------------------------------------------------------------------------------------------------------------------------------------------------------------------------------------------------------------------------------------------------------------------------------------------------------------------------------------------------------------------------------------------------------------------------------------------------------------------------------------------------------------------------------------------------------------------------------------------------------------------------------------------------------------------------------------------------------------------------------------------------------------------------------------------------------------------------------------------------------------------------------------------------------------------------------------------------------------------------------------------------------------------------------------------------------------------------------------------------------------------------------------------------------------------------------------------------------------------------------------------------------------------------------------------------------------------------------------------------------------------------------------------------------------------------------------------------------------------------------------------------------------------------------------------------------------------------------------------------------------------------------------------------------------------------------------------------------------------------------------------------------------------------------------------------------------------------------------------------------------------------------------------------------------------------------------------------------------------------------------------------------------------------------------------------------------------------------------------------------------------------------------------------------------------------------------------------------------------------------------|--------------------------------------|------------------------------------------------------------------|----|
| Odlo Steel Grey<br>Melange       Black<br>GFR       Deep Dive<br>GFR         Melange<br>GFR       OFF         Melange       OFF         SRP: 554.99       Wernin         Highly comfortable Baselayer for optimal moisture management and breathability during cold<br>temperatures made out of recycled yarn.         Features       Benefits         • Versatile       • Keeps You Warm         • Recycled garment       • Enhanced Moisture Management<br>• Soft Touch         Variante du produit : 10183, 20821       Sizes:         Sizes:       S, M, L, XL, XXL, 3XL                                                                                                                                                                                                                                                                                                                                                                                                                                                                                                                                                                                                                                                                                                                                                                                                                                                                                                                                                                                                                                                                                                                                                                                                                                                                                                                                                                                                                                                                                                                                                                                                                                                                                                                                                                                                                                                                                                              |                                      |                                                                  |    |
| Odlo Steel Grey<br>Melange<br>GFR       Black<br>GFR       Deep Dive<br>GFR         Weining<br>GFR       Wernin<br>ZeroScent       Image: Steel<br>Image: |                                      |                                                                  |    |
| SRP: 554.99 Highly comfortable Baselayer for optimal moisture management and breathability during cold temperatures Benefits  • Versatile • Keeps You Warm  • Recycled garment • Enhanced Moisture Management  • Soft Touch Variante du produit : 10183, 20821 Sizes: S, M, L, XL, XXL, 3XL                                                                                                                                                                                                                                                                                                                                                                                                                                                                                                                                                                                                                                                                                                                                                                                                                                                                                                                                                                                                                                                                                                                                                                                                                                                                                                                                                                                                                                                                                                                                                                                                                                                                                                                                                                                                                                                                                                                                                                                                                                                                                                                                                                                               | Odlo Steel Grey Black<br>Melange GFR | Deep Dive                                                        |    |
| Highly comfortable Baselayer for optimal moisture management and breathability during cold<br>temperatures made out of recycled yarn.<br>Features Benefits<br>• Versatile • Keeps You Warm<br>• Recycled garment • Enhanced Moisture Management<br>• Soft Touch<br>Variante du produit : 10183, 20821<br>Sizes: S, M, L, XL, XXL, 3XL                                                                                                                                                                                                                                                                                                                                                                                                                                                                                                                                                                                                                                                                                                                                                                                                                                                                                                                                                                                                                                                                                                                                                                                                                                                                                                                                                                                                                                                                                                                                                                                                                                                                                                                                                                                                                                                                                                                                                                                                                                                                                                                                                     | Control Deligner                     | eco attainer warm ZeroScent                                      |    |
| Features     Benefits       • Versatile     • Keeps You Warm       • Recycled garment     • Enhanced Moisture Management       • Soft Touch       Variante du produit : 10183, 20821       Sizes:     S, M, L, XL, XXL, 3XL                                                                                                                                                                                                                                                                                                                                                                                                                                                                                                                                                                                                                                                                                                                                                                                                                                                                                                                                                                                                                                                                                                                                                                                                                                                                                                                                                                                                                                                                                                                                                                                                                                                                                                                                                                                                                                                                                                                                                                                                                                                                                                                                                                                                                                                               | Highly comfortable Baselaye          | er for optimal moisture management and breathability during cold |    |
| Versatile     Keeps You Warm     Recycled garment     Soft Touch  Variante du produit : 10183, 20821 Sizes:     S, M, L, XL, XXL, 3XL                                                                                                                                                                                                                                                                                                                                                                                                                                                                                                                                                                                                                                                                                                                                                                                                                                                                                                                                                                                                                                                                                                                                                                                                                                                                                                                                                                                                                                                                                                                                                                                                                                                                                                                                                                                                                                                                                                                                                                                                                                                                                                                                                                                                                                                                                                                                                     |                                      |                                                                  |    |
| Recycled garment     Enhanced Moisture Management     Soft Touch  Variante du produit : 10183, 20821 Sizes:     S, M, L, XL, XXL, 3XL                                                                                                                                                                                                                                                                                                                                                                                                                                                                                                                                                                                                                                                                                                                                                                                                                                                                                                                                                                                                                                                                                                                                                                                                                                                                                                                                                                                                                                                                                                                                                                                                                                                                                                                                                                                                                                                                                                                                                                                                                                                                                                                                                                                                                                                                                                                                                     | Versatile                            | Keeps You Warm                                                   |    |
| Soft Touch Variante du produit : 10183, 20821 Sizes: S, M, L, XL, XXL, 3XL                                                                                                                                                                                                                                                                                                                                                                                                                                                                                                                                                                                                                                                                                                                                                                                                                                                                                                                                                                                                                                                                                                                                                                                                                                                                                                                                                                                                                                                                                                                                                                                                                                                                                                                                                                                                                                                                                                                                                                                                                                                                                                                                                                                                                                                                                                                                                                                                                |                                      |                                                                  |    |
| Variante du produit : 10183, 20821<br>Sizes: S, M, L, XL, XXL, 3XL                                                                                                                                                                                                                                                                                                                                                                                                                                                                                                                                                                                                                                                                                                                                                                                                                                                                                                                                                                                                                                                                                                                                                                                                                                                                                                                                                                                                                                                                                                                                                                                                                                                                                                                                                                                                                                                                                                                                                                                                                                                                                                                                                                                                                                                                                                                                                                                                                        | ,,                                   | _                                                                |    |
| Sizes: S, M, L, XL, XXL, 3XL                                                                                                                                                                                                                                                                                                                                                                                                                                                                                                                                                                                                                                                                                                                                                                                                                                                                                                                                                                                                                                                                                                                                                                                                                                                                                                                                                                                                                                                                                                                                                                                                                                                                                                                                                                                                                                                                                                                                                                                                                                                                                                                                                                                                                                                                                                                                                                                                                                                              |                                      |                                                                  |    |
|                                                                                                                                                                                                                                                                                                                                                                                                                                                                                                                                                                                                                                                                                                                                                                                                                                                                                                                                                                                                                                                                                                                                                                                                                                                                                                                                                                                                                                                                                                                                                                                                                                                                                                                                                                                                                                                                                                                                                                                                                                                                                                                                                                                                                                                                                                                                                                                                                                                                                           |                                      |                                                                  |    |
| FILL FILLEU                                                                                                                                                                                                                                                                                                                                                                                                                                                                                                                                                                                                                                                                                                                                                                                                                                                                                                                                                                                                                                                                                                                                                                                                                                                                                                                                                                                                                                                                                                                                                                                                                                                                                                                                                                                                                                                                                                                                                                                                                                                                                                                                                                                                                                                                                                                                                                                                                                                                               |                                      |                                                                  |    |
| Delivery Window: Beginning of July                                                                                                                                                                                                                                                                                                                                                                                                                                                                                                                                                                                                                                                                                                                                                                                                                                                                                                                                                                                                                                                                                                                                                                                                                                                                                                                                                                                                                                                                                                                                                                                                                                                                                                                                                                                                                                                                                                                                                                                                                                                                                                                                                                                                                                                                                                                                                                                                                                                        |                                      |                                                                  |    |