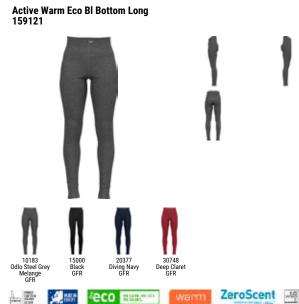

| Image: State of the                                                                                                                                                                                                                                                                                                                                                                        | Active Warm Eco Bl<br>159082         | Top Turtle Neck L/S Half Zip                                     | S. |
|-------------------------------------------------------------------------------------------------------------------------------------------------------------------------------------------------------------------------------------------------------------------------------------------------------------------------------------------------------------------------------------------------------------------------------------------------------------------------------------------------------------------------------------------------------------------------------------------------------------------------------------------------------------------------------------------------------------------------------------------------------------------------------------------------------------------------------------------------------------------------------------------------------------------------------------------------------------------------------------------------------------------------------------------------------------------------------------------------------------------------------------------------------------------------------------------------------------------------------------------------------------------------------------------------------------------------------------------------------------------------------------------------------------------------------------------------------------------------------------------------------------------------------------------------------------------------------------------------------------------------------------------------------------------------------------------------------------------------------------------------------------------------------------------------------------------------------------------------------------------------------------------------------------------------------------------------------------------------------------------------------------------------------------------------------------------------------------------------------------------------------------------------------------------------------------------------------------------------------------------------------------------------------------------------------------------------------------------------------------------------------------------------------------------------------------------------------------------------------------------|--------------------------------------|------------------------------------------------------------------|----|
| Odlo Steel Grey<br>Melange       Black<br>GFR       Deep Dive<br>GFR         Melange<br>GFR       OFF         Melange       OFF         SRP: 554.99       Wernin         Highly comfortable Baselayer for optimal moisture management and breathability during cold<br>temperatures made out of recycled yarn.         Features       Benefits         • Versatile       • Keeps You Warm         • Recycled garment       • Enhanced Moisture Management<br>• Soft Touch         Variante du produit : 10183, 20821       Sizes:         Sizes:       S, M, L, XL, XXL, 3XL                                                                                                                                                                                                                                                                                                                                                                                                                                                                                                                                                                                                                                                                                                                                                                                                                                                                                                                                                                                                                                                                                                                                                                                                                                                                                                                                                                                                                                                                                                                                                                                                                                                                                                                                                                                                                                                                                                              |                                      |                                                                  |    |
| Odlo Steel Grey<br>Melange<br>GFR       Black<br>GFR       Deep Dive<br>GFR         Weining<br>GFR       Wernin<br>ZeroScent       Image: Steel<br>Image: |                                      |                                                                  |    |
| SRP: 554.99 Highly comfortable Baselayer for optimal moisture management and breathability during cold temperatures Benefits  • Versatile • Keeps You Warm  • Recycled garment • Enhanced Moisture Management  • Soft Touch Variante du produit : 10183, 20821 Sizes: S, M, L, XL, XXL, 3XL                                                                                                                                                                                                                                                                                                                                                                                                                                                                                                                                                                                                                                                                                                                                                                                                                                                                                                                                                                                                                                                                                                                                                                                                                                                                                                                                                                                                                                                                                                                                                                                                                                                                                                                                                                                                                                                                                                                                                                                                                                                                                                                                                                                               | Odlo Steel Grey Black<br>Melange GFR | Deep Dive                                                        |    |
| Highly comfortable Baselayer for optimal moisture management and breathability during cold<br>temperatures made out of recycled yarn.<br>Features Benefits<br>• Versatile • Keeps You Warm<br>• Recycled garment • Enhanced Moisture Management<br>• Soft Touch<br>Variante du produit : 10183, 20821<br>Sizes: S, M, L, XL, XXL, 3XL                                                                                                                                                                                                                                                                                                                                                                                                                                                                                                                                                                                                                                                                                                                                                                                                                                                                                                                                                                                                                                                                                                                                                                                                                                                                                                                                                                                                                                                                                                                                                                                                                                                                                                                                                                                                                                                                                                                                                                                                                                                                                                                                                     | Control Deligner                     | eco attainer warm ZeroScent                                      |    |
| Features     Benefits       • Versatile     • Keeps You Warm       • Recycled garment     • Enhanced Moisture Management       • Soft Touch       Variante du produit : 10183, 20821       Sizes:     S, M, L, XL, XXL, 3XL                                                                                                                                                                                                                                                                                                                                                                                                                                                                                                                                                                                                                                                                                                                                                                                                                                                                                                                                                                                                                                                                                                                                                                                                                                                                                                                                                                                                                                                                                                                                                                                                                                                                                                                                                                                                                                                                                                                                                                                                                                                                                                                                                                                                                                                               | Highly comfortable Baselaye          | er for optimal moisture management and breathability during cold |    |
| Versatile     Keeps You Warm     Recycled garment     Soft Touch  Variante du produit : 10183, 20821 Sizes:     S, M, L, XL, XXL, 3XL                                                                                                                                                                                                                                                                                                                                                                                                                                                                                                                                                                                                                                                                                                                                                                                                                                                                                                                                                                                                                                                                                                                                                                                                                                                                                                                                                                                                                                                                                                                                                                                                                                                                                                                                                                                                                                                                                                                                                                                                                                                                                                                                                                                                                                                                                                                                                     |                                      |                                                                  |    |
| Recycled garment     Enhanced Moisture Management     Soft Touch  Variante du produit : 10183, 20821 Sizes:     S, M, L, XL, XXL, 3XL                                                                                                                                                                                                                                                                                                                                                                                                                                                                                                                                                                                                                                                                                                                                                                                                                                                                                                                                                                                                                                                                                                                                                                                                                                                                                                                                                                                                                                                                                                                                                                                                                                                                                                                                                                                                                                                                                                                                                                                                                                                                                                                                                                                                                                                                                                                                                     | Versatile                            | Keeps You Warm                                                   |    |
| Soft Touch Variante du produit : 10183, 20821 Sizes: S, M, L, XL, XXL, 3XL                                                                                                                                                                                                                                                                                                                                                                                                                                                                                                                                                                                                                                                                                                                                                                                                                                                                                                                                                                                                                                                                                                                                                                                                                                                                                                                                                                                                                                                                                                                                                                                                                                                                                                                                                                                                                                                                                                                                                                                                                                                                                                                                                                                                                                                                                                                                                                                                                |                                      |                                                                  |    |
| Variante du produit : 10183, 20821<br>Sizes: S, M, L, XL, XXL, 3XL                                                                                                                                                                                                                                                                                                                                                                                                                                                                                                                                                                                                                                                                                                                                                                                                                                                                                                                                                                                                                                                                                                                                                                                                                                                                                                                                                                                                                                                                                                                                                                                                                                                                                                                                                                                                                                                                                                                                                                                                                                                                                                                                                                                                                                                                                                                                                                                                                        | ,,                                   | _                                                                |    |
| Sizes: S, M, L, XL, XXL, 3XL                                                                                                                                                                                                                                                                                                                                                                                                                                                                                                                                                                                                                                                                                                                                                                                                                                                                                                                                                                                                                                                                                                                                                                                                                                                                                                                                                                                                                                                                                                                                                                                                                                                                                                                                                                                                                                                                                                                                                                                                                                                                                                                                                                                                                                                                                                                                                                                                                                                              |                                      |                                                                  |    |
|                                                                                                                                                                                                                                                                                                                                                                                                                                                                                                                                                                                                                                                                                                                                                                                                                                                                                                                                                                                                                                                                                                                                                                                                                                                                                                                                                                                                                                                                                                                                                                                                                                                                                                                                                                                                                                                                                                                                                                                                                                                                                                                                                                                                                                                                                                                                                                                                                                                                                           |                                      |                                                                  |    |
| FILL FILLEU                                                                                                                                                                                                                                                                                                                                                                                                                                                                                                                                                                                                                                                                                                                                                                                                                                                                                                                                                                                                                                                                                                                                                                                                                                                                                                                                                                                                                                                                                                                                                                                                                                                                                                                                                                                                                                                                                                                                                                                                                                                                                                                                                                                                                                                                                                                                                                                                                                                                               |                                      |                                                                  |    |
| Delivery Window: Beginning of July                                                                                                                                                                                                                                                                                                                                                                                                                                                                                                                                                                                                                                                                                                                                                                                                                                                                                                                                                                                                                                                                                                                                                                                                                                                                                                                                                                                                                                                                                                                                                                                                                                                                                                                                                                                                                                                                                                                                                                                                                                                                                                                                                                                                                                                                                                                                                                                                                                                        |                                      |                                                                  |    |