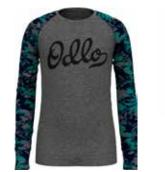

| Image: State of the                                                                                                                                                                                                                                                                                                                                                                        | Active Warm Eco Bl<br>159082         | Top Turtle Neck L/S Half Zip                                     | S. |
|-------------------------------------------------------------------------------------------------------------------------------------------------------------------------------------------------------------------------------------------------------------------------------------------------------------------------------------------------------------------------------------------------------------------------------------------------------------------------------------------------------------------------------------------------------------------------------------------------------------------------------------------------------------------------------------------------------------------------------------------------------------------------------------------------------------------------------------------------------------------------------------------------------------------------------------------------------------------------------------------------------------------------------------------------------------------------------------------------------------------------------------------------------------------------------------------------------------------------------------------------------------------------------------------------------------------------------------------------------------------------------------------------------------------------------------------------------------------------------------------------------------------------------------------------------------------------------------------------------------------------------------------------------------------------------------------------------------------------------------------------------------------------------------------------------------------------------------------------------------------------------------------------------------------------------------------------------------------------------------------------------------------------------------------------------------------------------------------------------------------------------------------------------------------------------------------------------------------------------------------------------------------------------------------------------------------------------------------------------------------------------------------------------------------------------------------------------------------------------------------|--------------------------------------|------------------------------------------------------------------|----|
| Odlo Steel Grey<br>Melange       Black<br>GFR       Deep Dive<br>GFR         Melange<br>GFR       OFF         Melange       OFF         SRP: 554.99       Wernin         Highly comfortable Baselayer for optimal moisture management and breathability during cold<br>temperatures made out of recycled yarn.         Features       Benefits         • Versatile       • Keeps You Warm         • Recycled garment       • Enhanced Moisture Management<br>• Soft Touch         Variante du produit : 10183, 20821       Sizes:         Sizes:       S, M, L, XL, XXL, 3XL                                                                                                                                                                                                                                                                                                                                                                                                                                                                                                                                                                                                                                                                                                                                                                                                                                                                                                                                                                                                                                                                                                                                                                                                                                                                                                                                                                                                                                                                                                                                                                                                                                                                                                                                                                                                                                                                                                              |                                      |                                                                  |    |
| Odlo Steel Grey<br>Melange<br>GFR       Black<br>GFR       Deep Dive<br>GFR         Weining<br>GFR       Wernin<br>ZeroScent       Image: Steel<br>Image: |                                      |                                                                  |    |
| SRP: 554.99 Highly comfortable Baselayer for optimal moisture management and breathability during cold temperatures Benefits  • Versatile • Keeps You Warm  • Recycled garment • Enhanced Moisture Management  • Soft Touch Variante du produit : 10183, 20821 Sizes: S, M, L, XL, XXL, 3XL                                                                                                                                                                                                                                                                                                                                                                                                                                                                                                                                                                                                                                                                                                                                                                                                                                                                                                                                                                                                                                                                                                                                                                                                                                                                                                                                                                                                                                                                                                                                                                                                                                                                                                                                                                                                                                                                                                                                                                                                                                                                                                                                                                                               | Odlo Steel Grey Black<br>Melange GFR | Deep Dive                                                        |    |
| Highly comfortable Baselayer for optimal moisture management and breathability during cold<br>temperatures made out of recycled yarn.<br>Features Benefits<br>• Versatile • Keeps You Warm<br>• Recycled garment • Enhanced Moisture Management<br>• Soft Touch<br>Variante du produit : 10183, 20821<br>Sizes: S, M, L, XL, XXL, 3XL                                                                                                                                                                                                                                                                                                                                                                                                                                                                                                                                                                                                                                                                                                                                                                                                                                                                                                                                                                                                                                                                                                                                                                                                                                                                                                                                                                                                                                                                                                                                                                                                                                                                                                                                                                                                                                                                                                                                                                                                                                                                                                                                                     | Control Deligner                     | eco attainer warm ZeroScent                                      |    |
| Features     Benefits       • Versatile     • Keeps You Warm       • Recycled garment     • Enhanced Moisture Management       • Soft Touch       Variante du produit : 10183, 20821       Sizes:     S, M, L, XL, XXL, 3XL                                                                                                                                                                                                                                                                                                                                                                                                                                                                                                                                                                                                                                                                                                                                                                                                                                                                                                                                                                                                                                                                                                                                                                                                                                                                                                                                                                                                                                                                                                                                                                                                                                                                                                                                                                                                                                                                                                                                                                                                                                                                                                                                                                                                                                                               | Highly comfortable Baselaye          | er for optimal moisture management and breathability during cold |    |
| Versatile     Keeps You Warm     Recycled garment     Soft Touch  Variante du produit : 10183, 20821 Sizes:     S, M, L, XL, XXL, 3XL                                                                                                                                                                                                                                                                                                                                                                                                                                                                                                                                                                                                                                                                                                                                                                                                                                                                                                                                                                                                                                                                                                                                                                                                                                                                                                                                                                                                                                                                                                                                                                                                                                                                                                                                                                                                                                                                                                                                                                                                                                                                                                                                                                                                                                                                                                                                                     |                                      |                                                                  |    |
| Recycled garment     Enhanced Moisture Management     Soft Touch  Variante du produit : 10183, 20821 Sizes:     S, M, L, XL, XXL, 3XL                                                                                                                                                                                                                                                                                                                                                                                                                                                                                                                                                                                                                                                                                                                                                                                                                                                                                                                                                                                                                                                                                                                                                                                                                                                                                                                                                                                                                                                                                                                                                                                                                                                                                                                                                                                                                                                                                                                                                                                                                                                                                                                                                                                                                                                                                                                                                     | Versatile                            | Keeps You Warm                                                   |    |
| Soft Touch Variante du produit : 10183, 20821 Sizes: S, M, L, XL, XXL, 3XL                                                                                                                                                                                                                                                                                                                                                                                                                                                                                                                                                                                                                                                                                                                                                                                                                                                                                                                                                                                                                                                                                                                                                                                                                                                                                                                                                                                                                                                                                                                                                                                                                                                                                                                                                                                                                                                                                                                                                                                                                                                                                                                                                                                                                                                                                                                                                                                                                |                                      |                                                                  |    |
| Variante du produit : 10183, 20821<br>Sizes: S, M, L, XL, XXL, 3XL                                                                                                                                                                                                                                                                                                                                                                                                                                                                                                                                                                                                                                                                                                                                                                                                                                                                                                                                                                                                                                                                                                                                                                                                                                                                                                                                                                                                                                                                                                                                                                                                                                                                                                                                                                                                                                                                                                                                                                                                                                                                                                                                                                                                                                                                                                                                                                                                                        | ,,                                   | _                                                                |    |
| Sizes: S, M, L, XL, XXL, 3XL                                                                                                                                                                                                                                                                                                                                                                                                                                                                                                                                                                                                                                                                                                                                                                                                                                                                                                                                                                                                                                                                                                                                                                                                                                                                                                                                                                                                                                                                                                                                                                                                                                                                                                                                                                                                                                                                                                                                                                                                                                                                                                                                                                                                                                                                                                                                                                                                                                                              |                                      |                                                                  |    |
|                                                                                                                                                                                                                                                                                                                                                                                                                                                                                                                                                                                                                                                                                                                                                                                                                                                                                                                                                                                                                                                                                                                                                                                                                                                                                                                                                                                                                                                                                                                                                                                                                                                                                                                                                                                                                                                                                                                                                                                                                                                                                                                                                                                                                                                                                                                                                                                                                                                                                           |                                      |                                                                  |    |
| FILL FILLEU                                                                                                                                                                                                                                                                                                                                                                                                                                                                                                                                                                                                                                                                                                                                                                                                                                                                                                                                                                                                                                                                                                                                                                                                                                                                                                                                                                                                                                                                                                                                                                                                                                                                                                                                                                                                                                                                                                                                                                                                                                                                                                                                                                                                                                                                                                                                                                                                                                                                               |                                      |                                                                  |    |
| Delivery Window: Beginning of July                                                                                                                                                                                                                                                                                                                                                                                                                                                                                                                                                                                                                                                                                                                                                                                                                                                                                                                                                                                                                                                                                                                                                                                                                                                                                                                                                                                                                                                                                                                                                                                                                                                                                                                                                                                                                                                                                                                                                                                                                                                                                                                                                                                                                                                                                                                                                                                                                                                        |                                      |                                                                  |    |