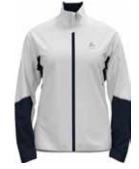

| Image: State of the                                                                                                                                                                                                                                                                                                                                                                        | Active Warm Eco Bl<br>159082         | Top Turtle Neck L/S Half Zip                                     | S. |
|-------------------------------------------------------------------------------------------------------------------------------------------------------------------------------------------------------------------------------------------------------------------------------------------------------------------------------------------------------------------------------------------------------------------------------------------------------------------------------------------------------------------------------------------------------------------------------------------------------------------------------------------------------------------------------------------------------------------------------------------------------------------------------------------------------------------------------------------------------------------------------------------------------------------------------------------------------------------------------------------------------------------------------------------------------------------------------------------------------------------------------------------------------------------------------------------------------------------------------------------------------------------------------------------------------------------------------------------------------------------------------------------------------------------------------------------------------------------------------------------------------------------------------------------------------------------------------------------------------------------------------------------------------------------------------------------------------------------------------------------------------------------------------------------------------------------------------------------------------------------------------------------------------------------------------------------------------------------------------------------------------------------------------------------------------------------------------------------------------------------------------------------------------------------------------------------------------------------------------------------------------------------------------------------------------------------------------------------------------------------------------------------------------------------------------------------------------------------------------------------|--------------------------------------|------------------------------------------------------------------|----|
| Odlo Steel Grey<br>Melange       Black<br>GFR       Deep Dive<br>GFR         Melange<br>GFR       OFF         Melange       OFF         SRP: 554.99       Wernin         Highly comfortable Baselayer for optimal moisture management and breathability during cold<br>temperatures made out of recycled yarn.         Features       Benefits         • Versatile       • Keeps You Warm         • Recycled garment       • Enhanced Moisture Management<br>• Soft Touch         Variante du produit : 10183, 20821       Sizes:         Sizes:       S, M, L, XL, XXL, 3XL                                                                                                                                                                                                                                                                                                                                                                                                                                                                                                                                                                                                                                                                                                                                                                                                                                                                                                                                                                                                                                                                                                                                                                                                                                                                                                                                                                                                                                                                                                                                                                                                                                                                                                                                                                                                                                                                                                              |                                      |                                                                  |    |
| Odlo Steel Grey<br>Melange<br>GFR       Black<br>GFR       Deep Dive<br>GFR         Weining<br>GFR       Wernin<br>ZeroScent       Image: Steel<br>Image: |                                      |                                                                  |    |
| SRP: 554.99 Highly comfortable Baselayer for optimal moisture management and breathability during cold temperatures Benefits  • Versatile • Keeps You Warm  • Recycled garment • Enhanced Moisture Management  • Soft Touch Variante du produit : 10183, 20821 Sizes: S, M, L, XL, XXL, 3XL                                                                                                                                                                                                                                                                                                                                                                                                                                                                                                                                                                                                                                                                                                                                                                                                                                                                                                                                                                                                                                                                                                                                                                                                                                                                                                                                                                                                                                                                                                                                                                                                                                                                                                                                                                                                                                                                                                                                                                                                                                                                                                                                                                                               | Odlo Steel Grey Black<br>Melange GFR | Deep Dive                                                        |    |
| Highly comfortable Baselayer for optimal moisture management and breathability during cold<br>temperatures made out of recycled yarn.<br>Features Benefits<br>• Versatile • Keeps You Warm<br>• Recycled garment • Enhanced Moisture Management<br>• Soft Touch<br>Variante du produit : 10183, 20821<br>Sizes: S, M, L, XL, XXL, 3XL                                                                                                                                                                                                                                                                                                                                                                                                                                                                                                                                                                                                                                                                                                                                                                                                                                                                                                                                                                                                                                                                                                                                                                                                                                                                                                                                                                                                                                                                                                                                                                                                                                                                                                                                                                                                                                                                                                                                                                                                                                                                                                                                                     | Control Deligner                     | eco attainer warm ZeroScent                                      |    |
| Features     Benefits       • Versatile     • Keeps You Warm       • Recycled garment     • Enhanced Moisture Management       • Soft Touch       Variante du produit : 10183, 20821       Sizes:     S, M, L, XL, XXL, 3XL                                                                                                                                                                                                                                                                                                                                                                                                                                                                                                                                                                                                                                                                                                                                                                                                                                                                                                                                                                                                                                                                                                                                                                                                                                                                                                                                                                                                                                                                                                                                                                                                                                                                                                                                                                                                                                                                                                                                                                                                                                                                                                                                                                                                                                                               | Highly comfortable Baselaye          | er for optimal moisture management and breathability during cold |    |
| Versatile     Keeps You Warm     Recycled garment     Soft Touch  Variante du produit : 10183, 20821 Sizes:     S, M, L, XL, XXL, 3XL                                                                                                                                                                                                                                                                                                                                                                                                                                                                                                                                                                                                                                                                                                                                                                                                                                                                                                                                                                                                                                                                                                                                                                                                                                                                                                                                                                                                                                                                                                                                                                                                                                                                                                                                                                                                                                                                                                                                                                                                                                                                                                                                                                                                                                                                                                                                                     |                                      |                                                                  |    |
| Recycled garment     Enhanced Moisture Management     Soft Touch  Variante du produit : 10183, 20821 Sizes:     S, M, L, XL, XXL, 3XL                                                                                                                                                                                                                                                                                                                                                                                                                                                                                                                                                                                                                                                                                                                                                                                                                                                                                                                                                                                                                                                                                                                                                                                                                                                                                                                                                                                                                                                                                                                                                                                                                                                                                                                                                                                                                                                                                                                                                                                                                                                                                                                                                                                                                                                                                                                                                     | Versatile                            | Keeps You Warm                                                   |    |
| Soft Touch Variante du produit : 10183, 20821 Sizes: S, M, L, XL, XXL, 3XL                                                                                                                                                                                                                                                                                                                                                                                                                                                                                                                                                                                                                                                                                                                                                                                                                                                                                                                                                                                                                                                                                                                                                                                                                                                                                                                                                                                                                                                                                                                                                                                                                                                                                                                                                                                                                                                                                                                                                                                                                                                                                                                                                                                                                                                                                                                                                                                                                |                                      |                                                                  |    |
| Variante du produit : 10183, 20821<br>Sizes: S, M, L, XL, XXL, 3XL                                                                                                                                                                                                                                                                                                                                                                                                                                                                                                                                                                                                                                                                                                                                                                                                                                                                                                                                                                                                                                                                                                                                                                                                                                                                                                                                                                                                                                                                                                                                                                                                                                                                                                                                                                                                                                                                                                                                                                                                                                                                                                                                                                                                                                                                                                                                                                                                                        | ,,                                   | _                                                                |    |
| Sizes: S, M, L, XL, XXL, 3XL                                                                                                                                                                                                                                                                                                                                                                                                                                                                                                                                                                                                                                                                                                                                                                                                                                                                                                                                                                                                                                                                                                                                                                                                                                                                                                                                                                                                                                                                                                                                                                                                                                                                                                                                                                                                                                                                                                                                                                                                                                                                                                                                                                                                                                                                                                                                                                                                                                                              |                                      |                                                                  |    |
|                                                                                                                                                                                                                                                                                                                                                                                                                                                                                                                                                                                                                                                                                                                                                                                                                                                                                                                                                                                                                                                                                                                                                                                                                                                                                                                                                                                                                                                                                                                                                                                                                                                                                                                                                                                                                                                                                                                                                                                                                                                                                                                                                                                                                                                                                                                                                                                                                                                                                           |                                      |                                                                  |    |
| FILL FILLEU                                                                                                                                                                                                                                                                                                                                                                                                                                                                                                                                                                                                                                                                                                                                                                                                                                                                                                                                                                                                                                                                                                                                                                                                                                                                                                                                                                                                                                                                                                                                                                                                                                                                                                                                                                                                                                                                                                                                                                                                                                                                                                                                                                                                                                                                                                                                                                                                                                                                               |                                      |                                                                  |    |
| Delivery Window: Beginning of July                                                                                                                                                                                                                                                                                                                                                                                                                                                                                                                                                                                                                                                                                                                                                                                                                                                                                                                                                                                                                                                                                                                                                                                                                                                                                                                                                                                                                                                                                                                                                                                                                                                                                                                                                                                                                                                                                                                                                                                                                                                                                                                                                                                                                                                                                                                                                                                                                                                        |                                      |                                                                  |    |