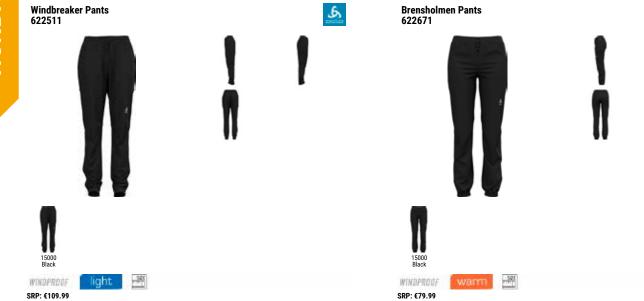

ow to fall in early winter to finally get back onto the slopes, the Finnfjord jacket is the outer layer you are looking for. The wind and water resistant woven material with an inner mesh liner protects you from the weather, but is extremely breathable and lightweight and thus perfect for colder fall and spring weather or warm winter days.



SRP: €99.99

Str: EV9.99 Versatility and functionality are the Brensholmen jacket's main attributes. It is constructed with a fully windproof and water resistant softshell material in the front and a light, breathable jersey in the back that perfectly combines weather protection and moisture management on the cross country slopes. Two zippered hand pockets and reflective elements make this also an ideal running style on cold and dark winter days.

S



SRP: €109.99

It does not get any lighter than this! The windbreaker pants is the perfect protective piece to wear over tights or a baselayer bottom if you prefer wearing several layers instead of one heavier pant. The 3/4 length zippers allow you to easily put the windbreaker on and take it off over your boots and thanks to the light woven material you can easily pack the pants into your drinkbelt.

Versatility and functionality are the Brensholmen jacket's main attributes. It is constructed with a fully windproof and water resistant softshell material in the front and a light, breathable jersey in the back that perfectly combines weather protection and moisture management on the cross country slopes. An elastic waitband with a drawcord, two zippered hand pockets and a silicone gripper