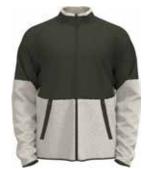

# SPORTS UNDERWEAR

| Sports Underwear / Base | elayer / Men / | Active Warm ECO |
|-------------------------|----------------|-----------------|
|-------------------------|----------------|-----------------|

| Image: State of the                                                                                                                                                                                                                                                                                                                                                                        | Active Warm Eco Bl<br>159082         | Top Turtle Neck L/S Half Zip                                     | S. |
|-------------------------------------------------------------------------------------------------------------------------------------------------------------------------------------------------------------------------------------------------------------------------------------------------------------------------------------------------------------------------------------------------------------------------------------------------------------------------------------------------------------------------------------------------------------------------------------------------------------------------------------------------------------------------------------------------------------------------------------------------------------------------------------------------------------------------------------------------------------------------------------------------------------------------------------------------------------------------------------------------------------------------------------------------------------------------------------------------------------------------------------------------------------------------------------------------------------------------------------------------------------------------------------------------------------------------------------------------------------------------------------------------------------------------------------------------------------------------------------------------------------------------------------------------------------------------------------------------------------------------------------------------------------------------------------------------------------------------------------------------------------------------------------------------------------------------------------------------------------------------------------------------------------------------------------------------------------------------------------------------------------------------------------------------------------------------------------------------------------------------------------------------------------------------------------------------------------------------------------------------------------------------------------------------------------------------------------------------------------------------------------------------------------------------------------------------------------------------------------------|--------------------------------------|------------------------------------------------------------------|----|
| Odlo Steel Grey<br>Melange       Black<br>GFR       Deep Dive<br>GFR         Melange<br>GFR       OFF         Melange       OFF         SRP: 554.99       Wernin         Highly comfortable Baselayer for optimal moisture management and breathability during cold<br>temperatures made out of recycled yarn.         Features       Benefits         • Versatile       • Keeps You Warm         • Recycled garment       • Enhanced Moisture Management<br>• Soft Touch         Variante du produit : 10183, 20821       Sizes:         Sizes:       S, M, L, XL, XXL, 3XL                                                                                                                                                                                                                                                                                                                                                                                                                                                                                                                                                                                                                                                                                                                                                                                                                                                                                                                                                                                                                                                                                                                                                                                                                                                                                                                                                                                                                                                                                                                                                                                                                                                                                                                                                                                                                                                                                                              |                                      |                                                                  |    |
| Odlo Steel Grey<br>Melange<br>GFR       Black<br>GFR       Deep Dive<br>GFR         Weining<br>GFR       Wernin<br>ZeroScent       Image: Steel<br>Image: |                                      |                                                                  |    |
| SRP: 554.99 Highly comfortable Baselayer for optimal moisture management and breathability during cold temperatures Benefits  • Versatile • Keeps You Warm  • Recycled garment • Enhanced Moisture Management  • Soft Touch Variante du produit : 10183, 20821 Sizes: S, M, L, XL, XXL, 3XL                                                                                                                                                                                                                                                                                                                                                                                                                                                                                                                                                                                                                                                                                                                                                                                                                                                                                                                                                                                                                                                                                                                                                                                                                                                                                                                                                                                                                                                                                                                                                                                                                                                                                                                                                                                                                                                                                                                                                                                                                                                                                                                                                                                               | Odlo Steel Grey Black<br>Melange GFR | Deep Dive                                                        |    |
| Highly comfortable Baselayer for optimal moisture management and breathability during cold<br>temperatures made out of recycled yarn.<br>Features Benefits<br>• Versatile • Keeps You Warm<br>• Recycled garment • Enhanced Moisture Management<br>• Soft Touch<br>Variante du produit : 10183, 20821<br>Sizes: S, M, L, XL, XXL, 3XL                                                                                                                                                                                                                                                                                                                                                                                                                                                                                                                                                                                                                                                                                                                                                                                                                                                                                                                                                                                                                                                                                                                                                                                                                                                                                                                                                                                                                                                                                                                                                                                                                                                                                                                                                                                                                                                                                                                                                                                                                                                                                                                                                     | Control Deligner                     | eco attainer warm ZeroScent                                      |    |
| Features     Benefits       • Versatile     • Keeps You Warm       • Recycled garment     • Enhanced Moisture Management       • Soft Touch       Variante du produit : 10183, 20821       Sizes:     S, M, L, XL, XXL, 3XL                                                                                                                                                                                                                                                                                                                                                                                                                                                                                                                                                                                                                                                                                                                                                                                                                                                                                                                                                                                                                                                                                                                                                                                                                                                                                                                                                                                                                                                                                                                                                                                                                                                                                                                                                                                                                                                                                                                                                                                                                                                                                                                                                                                                                                                               | Highly comfortable Baselaye          | er for optimal moisture management and breathability during cold |    |
| Versatile     Keeps You Warm     Recycled garment     Soft Touch  Variante du produit : 10183, 20821 Sizes:     S, M, L, XL, XXL, 3XL                                                                                                                                                                                                                                                                                                                                                                                                                                                                                                                                                                                                                                                                                                                                                                                                                                                                                                                                                                                                                                                                                                                                                                                                                                                                                                                                                                                                                                                                                                                                                                                                                                                                                                                                                                                                                                                                                                                                                                                                                                                                                                                                                                                                                                                                                                                                                     |                                      |                                                                  |    |
| Recycled garment     Enhanced Moisture Management     Soft Touch  Variante du produit : 10183, 20821 Sizes:     S, M, L, XL, XXL, 3XL                                                                                                                                                                                                                                                                                                                                                                                                                                                                                                                                                                                                                                                                                                                                                                                                                                                                                                                                                                                                                                                                                                                                                                                                                                                                                                                                                                                                                                                                                                                                                                                                                                                                                                                                                                                                                                                                                                                                                                                                                                                                                                                                                                                                                                                                                                                                                     | Versatile                            | Keeps You Warm                                                   |    |
| Soft Touch Variante du produit : 10183, 20821 Sizes: S, M, L, XL, XXL, 3XL                                                                                                                                                                                                                                                                                                                                                                                                                                                                                                                                                                                                                                                                                                                                                                                                                                                                                                                                                                                                                                                                                                                                                                                                                                                                                                                                                                                                                                                                                                                                                                                                                                                                                                                                                                                                                                                                                                                                                                                                                                                                                                                                                                                                                                                                                                                                                                                                                |                                      |                                                                  |    |
| Variante du produit : 10183, 20821<br>Sizes: S, M, L, XL, XXL, 3XL                                                                                                                                                                                                                                                                                                                                                                                                                                                                                                                                                                                                                                                                                                                                                                                                                                                                                                                                                                                                                                                                                                                                                                                                                                                                                                                                                                                                                                                                                                                                                                                                                                                                                                                                                                                                                                                                                                                                                                                                                                                                                                                                                                                                                                                                                                                                                                                                                        | ,,                                   | _                                                                |    |
| Sizes: S, M, L, XL, XXL, 3XL                                                                                                                                                                                                                                                                                                                                                                                                                                                                                                                                                                                                                                                                                                                                                                                                                                                                                                                                                                                                                                                                                                                                                                                                                                                                                                                                                                                                                                                                                                                                                                                                                                                                                                                                                                                                                                                                                                                                                                                                                                                                                                                                                                                                                                                                                                                                                                                                                                                              |                                      |                                                                  |    |
|                                                                                                                                                                                                                                                                                                                                                                                                                                                                                                                                                                                                                                                                                                                                                                                                                                                                                                                                                                                                                                                                                                                                                                                                                                                                                                                                                                                                                                                                                                                                                                                                                                                                                                                                                                                                                                                                                                                                                                                                                                                                                                                                                                                                                                                                                                                                                                                                                                                                                           |                                      |                                                                  |    |
| FILL FILLEU                                                                                                                                                                                                                                                                                                                                                                                                                                                                                                                                                                                                                                                                                                                                                                                                                                                                                                                                                                                                                                                                                                                                                                                                                                                                                                                                                                                                                                                                                                                                                                                                                                                                                                                                                                                                                                                                                                                                                                                                                                                                                                                                                                                                                                                                                                                                                                                                                                                                               |                                      |                                                                  |    |
| Delivery Window: Beginning of July                                                                                                                                                                                                                                                                                                                                                                                                                                                                                                                                                                                                                                                                                                                                                                                                                                                                                                                                                                                                                                                                                                                                                                                                                                                                                                                                                                                                                                                                                                                                                                                                                                                                                                                                                                                                                                                                                                                                                                                                                                                                                                                                                                                                                                                                                                                                                                                                                                                        |                                      |                                                                  |    |