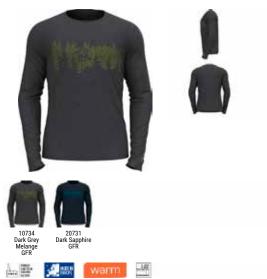

| Image: State of the                                                                                                                                                                                                                                                                                                                                                                        | Active Warm Eco Bl<br>159082         | Top Turtle Neck L/S Half Zip                                     | S. |
|-------------------------------------------------------------------------------------------------------------------------------------------------------------------------------------------------------------------------------------------------------------------------------------------------------------------------------------------------------------------------------------------------------------------------------------------------------------------------------------------------------------------------------------------------------------------------------------------------------------------------------------------------------------------------------------------------------------------------------------------------------------------------------------------------------------------------------------------------------------------------------------------------------------------------------------------------------------------------------------------------------------------------------------------------------------------------------------------------------------------------------------------------------------------------------------------------------------------------------------------------------------------------------------------------------------------------------------------------------------------------------------------------------------------------------------------------------------------------------------------------------------------------------------------------------------------------------------------------------------------------------------------------------------------------------------------------------------------------------------------------------------------------------------------------------------------------------------------------------------------------------------------------------------------------------------------------------------------------------------------------------------------------------------------------------------------------------------------------------------------------------------------------------------------------------------------------------------------------------------------------------------------------------------------------------------------------------------------------------------------------------------------------------------------------------------------------------------------------------------------|--------------------------------------|------------------------------------------------------------------|----|
| Odlo Steel Grey<br>Melange       Black<br>GFR       Deep Dive<br>GFR         Melange<br>GFR       OFF         Melange       OFF         SRP: 554.99       Wernin         Highly comfortable Baselayer for optimal moisture management and breathability during cold<br>temperatures made out of recycled yarn.         Features       Benefits         • Versatile       • Keeps You Warm         • Recycled garment       • Enhanced Moisture Management<br>• Soft Touch         Variante du produit : 10183, 20821       Sizes:         Sizes:       S, M, L, XL, XXL, 3XL                                                                                                                                                                                                                                                                                                                                                                                                                                                                                                                                                                                                                                                                                                                                                                                                                                                                                                                                                                                                                                                                                                                                                                                                                                                                                                                                                                                                                                                                                                                                                                                                                                                                                                                                                                                                                                                                                                              |                                      |                                                                  |    |
| Odlo Steel Grey<br>Melange<br>GFR       Black<br>GFR       Deep Dive<br>GFR         Weining<br>GFR       Wernin<br>ZeroScent       Image: Steel<br>Image: |                                      |                                                                  |    |
| SRP: 554.99 Highly comfortable Baselayer for optimal moisture management and breathability during cold temperatures Benefits  • Versatile • Keeps You Warm  • Recycled garment • Enhanced Moisture Management  • Soft Touch Variante du produit : 10183, 20821 Sizes: S, M, L, XL, XXL, 3XL                                                                                                                                                                                                                                                                                                                                                                                                                                                                                                                                                                                                                                                                                                                                                                                                                                                                                                                                                                                                                                                                                                                                                                                                                                                                                                                                                                                                                                                                                                                                                                                                                                                                                                                                                                                                                                                                                                                                                                                                                                                                                                                                                                                               | Odlo Steel Grey Black<br>Melange GFR | Deep Dive                                                        |    |
| Highly comfortable Baselayer for optimal moisture management and breathability during cold<br>temperatures made out of recycled yarn.<br>Features Benefits<br>• Versatile • Keeps You Warm<br>• Recycled garment • Enhanced Moisture Management<br>• Soft Touch<br>Variante du produit : 10183, 20821<br>Sizes: S, M, L, XL, XXL, 3XL                                                                                                                                                                                                                                                                                                                                                                                                                                                                                                                                                                                                                                                                                                                                                                                                                                                                                                                                                                                                                                                                                                                                                                                                                                                                                                                                                                                                                                                                                                                                                                                                                                                                                                                                                                                                                                                                                                                                                                                                                                                                                                                                                     | Control Deligner                     | eco attainer warm ZeroScent                                      |    |
| Features     Benefits       • Versatile     • Keeps You Warm       • Recycled garment     • Enhanced Moisture Management       • Soft Touch       Variante du produit : 10183, 20821       Sizes:     S, M, L, XL, XXL, 3XL                                                                                                                                                                                                                                                                                                                                                                                                                                                                                                                                                                                                                                                                                                                                                                                                                                                                                                                                                                                                                                                                                                                                                                                                                                                                                                                                                                                                                                                                                                                                                                                                                                                                                                                                                                                                                                                                                                                                                                                                                                                                                                                                                                                                                                                               | Highly comfortable Baselaye          | er for optimal moisture management and breathability during cold |    |
| Versatile     Keeps You Warm     Recycled garment     Soft Touch  Variante du produit : 10183, 20821 Sizes:     S, M, L, XL, XXL, 3XL                                                                                                                                                                                                                                                                                                                                                                                                                                                                                                                                                                                                                                                                                                                                                                                                                                                                                                                                                                                                                                                                                                                                                                                                                                                                                                                                                                                                                                                                                                                                                                                                                                                                                                                                                                                                                                                                                                                                                                                                                                                                                                                                                                                                                                                                                                                                                     |                                      |                                                                  |    |
| Recycled garment     Enhanced Moisture Management     Soft Touch  Variante du produit : 10183, 20821 Sizes:     S, M, L, XL, XXL, 3XL                                                                                                                                                                                                                                                                                                                                                                                                                                                                                                                                                                                                                                                                                                                                                                                                                                                                                                                                                                                                                                                                                                                                                                                                                                                                                                                                                                                                                                                                                                                                                                                                                                                                                                                                                                                                                                                                                                                                                                                                                                                                                                                                                                                                                                                                                                                                                     | Versatile                            | Keeps You Warm                                                   |    |
| Soft Touch Variante du produit : 10183, 20821 Sizes: S, M, L, XL, XXL, 3XL                                                                                                                                                                                                                                                                                                                                                                                                                                                                                                                                                                                                                                                                                                                                                                                                                                                                                                                                                                                                                                                                                                                                                                                                                                                                                                                                                                                                                                                                                                                                                                                                                                                                                                                                                                                                                                                                                                                                                                                                                                                                                                                                                                                                                                                                                                                                                                                                                |                                      |                                                                  |    |
| Variante du produit : 10183, 20821<br>Sizes: S, M, L, XL, XXL, 3XL                                                                                                                                                                                                                                                                                                                                                                                                                                                                                                                                                                                                                                                                                                                                                                                                                                                                                                                                                                                                                                                                                                                                                                                                                                                                                                                                                                                                                                                                                                                                                                                                                                                                                                                                                                                                                                                                                                                                                                                                                                                                                                                                                                                                                                                                                                                                                                                                                        | ,,                                   | _                                                                |    |
| Sizes: S, M, L, XL, XXL, 3XL                                                                                                                                                                                                                                                                                                                                                                                                                                                                                                                                                                                                                                                                                                                                                                                                                                                                                                                                                                                                                                                                                                                                                                                                                                                                                                                                                                                                                                                                                                                                                                                                                                                                                                                                                                                                                                                                                                                                                                                                                                                                                                                                                                                                                                                                                                                                                                                                                                                              |                                      |                                                                  |    |
|                                                                                                                                                                                                                                                                                                                                                                                                                                                                                                                                                                                                                                                                                                                                                                                                                                                                                                                                                                                                                                                                                                                                                                                                                                                                                                                                                                                                                                                                                                                                                                                                                                                                                                                                                                                                                                                                                                                                                                                                                                                                                                                                                                                                                                                                                                                                                                                                                                                                                           |                                      |                                                                  |    |
| FILL FILLEU                                                                                                                                                                                                                                                                                                                                                                                                                                                                                                                                                                                                                                                                                                                                                                                                                                                                                                                                                                                                                                                                                                                                                                                                                                                                                                                                                                                                                                                                                                                                                                                                                                                                                                                                                                                                                                                                                                                                                                                                                                                                                                                                                                                                                                                                                                                                                                                                                                                                               |                                      |                                                                  |    |
| Delivery Window: Beginning of July                                                                                                                                                                                                                                                                                                                                                                                                                                                                                                                                                                                                                                                                                                                                                                                                                                                                                                                                                                                                                                                                                                                                                                                                                                                                                                                                                                                                                                                                                                                                                                                                                                                                                                                                                                                                                                                                                                                                                                                                                                                                                                                                                                                                                                                                                                                                                                                                                                                        |                                      |                                                                  |    |