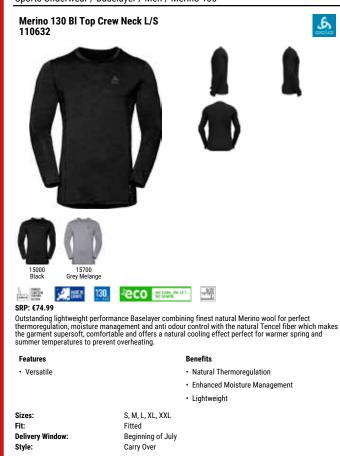

es
- Sizes: Fit: **Delivery Window:** Style: POS Packaging:

196132

S, M, L, XL, XXL Fitted Beginning of July Carry Over Hanging

### S

SPORTS UNDERWEAR MEN





Kinship Warm Bl Bottom Long



Seamless Performance Baselayer made out of finest natural Merino wool for perfect thermoregulation, moisture management and anti odour control during cold temperatures with an outstanding engineered Kinship graphic.

#### Features

- Versatile
- Ventilation zones

#### Sizes: Fit: Delivery Window: Style: POS Packaging:

S, M, L, XL, XXL Fitted Beginning of July Carry Over Hanging

- Natural Thermoregulation
- Enhanced Moisture Management

Soft Touch

S

10



Page 10 Odlo FW21 id:1088 v:38 | PRODUCT BOOK FW21 - BRAND DRIVEN | 27-Nov-2020 10:45

#### Sports Underwear / Baselayer / Men / Merino 130





Merino 130 BI Top Crew Neck S/S

#### SRP: €69.99

110642

Outstanding lightweight performance Baselayer combining finest natural Merino wool for perfect thermoregulation, moisture management and anti odour control with the natural Tencel fiber which makes the garment supersoft, comfortable and offers a natural cooling effect perfect for warmer spring and summer temperatures to prevent overheating.

Features

Versatile

کی

Sizes: Fit: **Delivery Window:** Style: POS Packaging:

#### Benefits

- Natural Thermoregulation
- · Enhanced Moisture Management
- Lightweight

S, M, L, XL, XXL Beginning of July

Fitted Carry Over Box



Outstanding lightweight performance Baselayer combining finest natural Merino wool for perfect thermoregulation, moisture management and anti odour control with