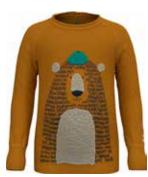

ersatile
- Recycled garment
- Benefits Keeps You Warm Enhanced Moisture Management
- Soft Touch
- Sizes: Fit: **Delivery Window:** Style: POS Packaging:

104, 116, 128, 140, 152, 164 Fitted Beginning of July Carry Over Box







£

-10

S

Active Warm Eco Kids Good Vibes (Big) BI Top Crew Neck L/S 159309





1 ZeroScent -10 ACO INTERNATION SRP: €34.99

Highly comfortable Baselayer for optimal moisture management and breathability during cold temperatures made out of recycled yarn.

#### Features

- Versatile
- · Recycled garment
- Sizes: Fit: **Delivery Window:** Style: POS Packaging:

# 128, 140, 152, 164

Fitted Beginning of July Carry Over Hanging

**Benefits** 

• Keeps You Warm

Soft Touch

Enhanced Moisture Management

Active Warm Eco Kids Bear (Small) BI Top Crew Neck L/S 159389







Seco Hitte SRP: €34.99

ZeroScent

-10

Highly comfortable Baselayer for optimal moisture management and breathability during cold temperatures made out of recycled yarn.

Benefits

Keeps You Warm

#### Features

- Versatile
- Recycled garment

#### Sizes: Fit: **Delivery Window:** POS Packaging: Material Information Description:

 Enhanced Moisture Management Soft Touch 80, 92, 104, 116

Fitted Beginning of July Hanging

RECYCLED ACTIVE WARM

ک

40

£

Active Warm Eco Kids Camoflage (Small) BI Top Crew Neck L/S 159319





ZeroScent

-10



10810 Odlo Steel Grey Melange, Jadeo

SRP: €34.99

Seco Hitten

warth

**Benefits** 

• Keeps You Warm

Soft Touch

Enhanced Moisture Management

- Highly comfortable Baselayer for optimal moisture management and breathability during cold tempera