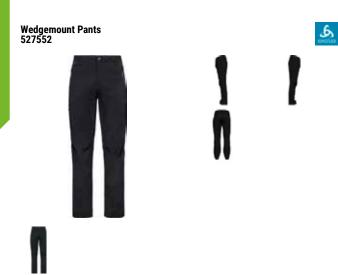

XL, XXL Beginning of August S

Concord+ Forest Print T-Shirt L/S Crew Neck 551072



#### SRP: €84.99

Sur. co4.37 If you are looking for a longsleeve t-shirt to keep you warm during low to intense winter activites, the Concord+ I/s has been created for that purpose. Crafted from a 100% medium weight (200g/m) merino wool (fabric made in Portugal), this t-shirt retains warmth while providing natural anti-dour and thermoregulation properties. The Concord+ I/s is refreshed seasonally by new graphics, from Alpine sceneries to greeny forest tree leaves, so you can choose what inspires you most for your next adventure.

#### Benefits

- Natural Thermoregulation
- Enhanced Moisture Management
- · Soft Touch

#### Sizes:

Fit: Delivery Window:

Athletic fit Beginning of August

S, M, L, XL, XXL



light

SRP: €89.99

The Wedgemount pants is a all year round work-horse, perfect for a wide range of activities from a walk in the forest to a hiking day trip. The 2-way stretch fabric, as well as the pre-shaped knees ensure a great freedom of movement. Moreover, the surface is PFC FREE DWR treated, so the pants can withstand a light rain.

Concord+ Winter Print T-Shirt L/S Crew Neck 551062

£



If you are looking for a longsleeve t-shirt to keep you warm during low to intense winter activites, the Concord+ I/s has been created for that purpose. Crafted from a 100% medium weight (200g/m) merino wool, this t-shirt retains warmth while providing natural anti-odour and thermoregulation properties. The Concord+ I/s is refreshed seasonally by new graphics, from Alpine sceneries to greeny for