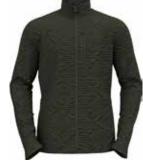

| Image: State of the                                                                                                                                                                                                                                                                                                                                                                        | Active Warm Eco Bl<br>159082         | Top Turtle Neck L/S Half Zip                                     | S. |
|-------------------------------------------------------------------------------------------------------------------------------------------------------------------------------------------------------------------------------------------------------------------------------------------------------------------------------------------------------------------------------------------------------------------------------------------------------------------------------------------------------------------------------------------------------------------------------------------------------------------------------------------------------------------------------------------------------------------------------------------------------------------------------------------------------------------------------------------------------------------------------------------------------------------------------------------------------------------------------------------------------------------------------------------------------------------------------------------------------------------------------------------------------------------------------------------------------------------------------------------------------------------------------------------------------------------------------------------------------------------------------------------------------------------------------------------------------------------------------------------------------------------------------------------------------------------------------------------------------------------------------------------------------------------------------------------------------------------------------------------------------------------------------------------------------------------------------------------------------------------------------------------------------------------------------------------------------------------------------------------------------------------------------------------------------------------------------------------------------------------------------------------------------------------------------------------------------------------------------------------------------------------------------------------------------------------------------------------------------------------------------------------------------------------------------------------------------------------------------------------|--------------------------------------|------------------------------------------------------------------|----|
| Odlo Steel Grey<br>Melange       Black<br>GFR       Deep Dive<br>GFR         Melange<br>GFR       OFF         Melange       OFF         SRP: 554.99       Wernin         Highly comfortable Baselayer for optimal moisture management and breathability during cold<br>temperatures made out of recycled yarn.         Features       Benefits         • Versatile       • Keeps You Warm         • Recycled garment       • Enhanced Moisture Management<br>• Soft Touch         Variante du produit : 10183, 20821       Sizes:         Sizes:       S, M, L, XL, XXL, 3XL                                                                                                                                                                                                                                                                                                                                                                                                                                                                                                                                                                                                                                                                                                                                                                                                                                                                                                                                                                                                                                                                                                                                                                                                                                                                                                                                                                                                                                                                                                                                                                                                                                                                                                                                                                                                                                                                                                              |                                      |                                                                  |    |
| Odlo Steel Grey<br>Melange<br>GFR       Black<br>GFR       Deep Dive<br>GFR         Weining<br>GFR       Wernin<br>ZeroScent       Image: Steel<br>Image: |                                      |                                                                  |    |
| SRP: 554.99 Highly comfortable Baselayer for optimal moisture management and breathability during cold temperatures Benefits  • Versatile • Keeps You Warm  • Recycled garment • Enhanced Moisture Management  • Soft Touch Variante du produit : 10183, 20821 Sizes: S, M, L, XL, XXL, 3XL                                                                                                                                                                                                                                                                                                                                                                                                                                                                                                                                                                                                                                                                                                                                                                                                                                                                                                                                                                                                                                                                                                                                                                                                                                                                                                                                                                                                                                                                                                                                                                                                                                                                                                                                                                                                                                                                                                                                                                                                                                                                                                                                                                                               | Odlo Steel Grey Black<br>Melange GFR | Deep Dive                                                        |    |
| Highly comfortable Baselayer for optimal moisture management and breathability during cold<br>temperatures made out of recycled yarn.<br>Features Benefits<br>• Versatile • Keeps You Warm<br>• Recycled garment • Enhanced Moisture Management<br>• Soft Touch<br>Variante du produit : 10183, 20821<br>Sizes: S, M, L, XL, XXL, 3XL                                                                                                                                                                                                                                                                                                                                                                                                                                                                                                                                                                                                                                                                                                                                                                                                                                                                                                                                                                                                                                                                                                                                                                                                                                                                                                                                                                                                                                                                                                                                                                                                                                                                                                                                                                                                                                                                                                                                                                                                                                                                                                                                                     | Control Deligner                     | eco attainer warm ZeroScent                                      |    |
| Features     Benefits       • Versatile     • Keeps You Warm       • Recycled garment     • Enhanced Moisture Management       • Soft Touch       Variante du produit : 10183, 20821       Sizes:     S, M, L, XL, XXL, 3XL                                                                                                                                                                                                                                                                                                                                                                                                                                                                                                                                                                                                                                                                                                                                                                                                                                                                                                                                                                                                                                                                                                                                                                                                                                                                                                                                                                                                                                                                                                                                                                                                                                                                                                                                                                                                                                                                                                                                                                                                                                                                                                                                                                                                                                                               | Highly comfortable Baselaye          | er for optimal moisture management and breathability during cold |    |
| Versatile     Keeps You Warm     Recycled garment     Soft Touch  Variante du produit : 10183, 20821 Sizes:     S, M, L, XL, XXL, 3XL                                                                                                                                                                                                                                                                                                                                                                                                                                                                                                                                                                                                                                                                                                                                                                                                                                                                                                                                                                                                                                                                                                                                                                                                                                                                                                                                                                                                                                                                                                                                                                                                                                                                                                                                                                                                                                                                                                                                                                                                                                                                                                                                                                                                                                                                                                                                                     |                                      |                                                                  |    |
| Recycled garment     Enhanced Moisture Management     Soft Touch  Variante du produit : 10183, 20821 Sizes:     S, M, L, XL, XXL, 3XL                                                                                                                                                                                                                                                                                                                                                                                                                                                                                                                                                                                                                                                                                                                                                                                                                                                                                                                                                                                                                                                                                                                                                                                                                                                                                                                                                                                                                                                                                                                                                                                                                                                                                                                                                                                                                                                                                                                                                                                                                                                                                                                                                                                                                                                                                                                                                     | Versatile                            | Keeps You Warm                                                   |    |
| Soft Touch Variante du produit : 10183, 20821 Sizes: S, M, L, XL, XXL, 3XL                                                                                                                                                                                                                                                                                                                                                                                                                                                                                                                                                                                                                                                                                                                                                                                                                                                                                                                                                                                                                                                                                                                                                                                                                                                                                                                                                                                                                                                                                                                                                                                                                                                                                                                                                                                                                                                                                                                                                                                                                                                                                                                                                                                                                                                                                                                                                                                                                |                                      |                                                                  |    |
| Variante du produit : 10183, 20821<br>Sizes: S, M, L, XL, XXL, 3XL                                                                                                                                                                                                                                                                                                                                                                                                                                                                                                                                                                                                                                                                                                                                                                                                                                                                                                                                                                                                                                                                                                                                                                                                                                                                                                                                                                                                                                                                                                                                                                                                                                                                                                                                                                                                                                                                                                                                                                                                                                                                                                                                                                                                                                                                                                                                                                                                                        | ,,                                   | _                                                                |    |
| Sizes: S, M, L, XL, XXL, 3XL                                                                                                                                                                                                                                                                                                                                                                                                                                                                                                                                                                                                                                                                                                                                                                                                                                                                                                                                                                                                                                                                                                                                                                                                                                                                                                                                                                                                                                                                                                                                                                                                                                                                                                                                                                                                                                                                                                                                                                                                                                                                                                                                                                                                                                                                                                                                                                                                                                                              |                                      |                                                                  |    |
|                                                                                                                                                                                                                                                                                                                                                                                                                                                                                                                                                                                                                                                                                                                                                                                                                                                                                                                                                                                                                                                                                                                                                                                                                                                                                                                                                                                                                                                                                                                                                                                                                                                                                                                                                                                                                                                                                                                                                                                                                                                                                                                                                                                                                                                                                                                                                                                                                                                                                           |                                      |                                                                  |    |
| FILL FILLEU                                                                                                                                                                                                                                                                                                                                                                                                                                                                                                                                                                                                                                                                                                                                                                                                                                                                                                                                                                                                                                                                                                                                                                                                                                                                                                                                                                                                                                                                                                                                                                                                                                                                                                                                                                                                                                                                                                                                                                                                                                                                                                                                                                                                                                                                                                                                                                                                                                                                               |                                      |                                                                  |    |
| Delivery Window: Beginning of July                                                                                                                                                                                                                                                                                                                                                                                                                                                                                                                                                                                                                                                                                                                                                                                                                                                                                                                                                                                                                                                                                                                                                                                                                                                                                                                                                                                                                                                                                                                                                                                                                                                                                                                                                                                                                                                                                                                                                                                                                                                                                                                                                                                                                                                                                                                                                                                                                                                        |                                      |                                                                  |    |