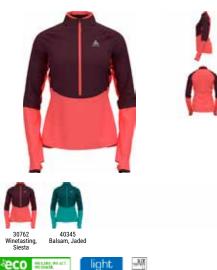

- Stretch fleece
- Peached inside
- · Recycled garment

#### Sizes:

Fit: **Delivery Window:** POS Packaging:

XS, S, M, L, XL Beginning of August

# Lightweight

Athletic fit Hanging

#### Sesvenna Midlayer Full Zip 542431



The Sesvenna full zip midlayer is the cornerstone to create a lightweight ski layering. Crafted from a stretch and light "cotton touch" fabric, which is peached inside, this layer holds warmth and ensure optimal moisture management, while your essentials are secured in the two zippered hand pockets. No restriction thanks to the functional under arm cutlines that ensure great freedom of movement. The fabric is notably recycled, and the double dyed structure gives a special look, reinforced by the colour choice of the season.

Sesvenna SI Midlaver 1/2 Zip 542441

£



SRP: €89.99

The Sesvenna SL half zip midlayer is the fusion of performance with premium appeal, creating a perfect lightweight ski layering. It is crafted from a mix of a stretch and light "cotton touch" fabric, with a structured fabric, both peached inside, delivering warmth while ensuring optimal moisture management. The fabric mix is reinforced by the color blocking, creating this athletic silhouette. The functional under arm cutlines ensure great freedom of movement, while the thumbs loops ensure extra warmth for your hands on cold winter days. Last but not least, both fabrics are sourced from recycled polyester.

ڪ



The Sesvenna SL full zip midlayer is the fusion of performance with premium appeal, creating a perfect lightweight ski layering. It is crafted from a mix of a stretch