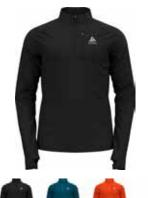

| Image: State of the                                                                                                                                                                                                                                                                                                                                                                        | Active Warm Eco Bl<br>159082         | Top Turtle Neck L/S Half Zip                                     | S. |
|-------------------------------------------------------------------------------------------------------------------------------------------------------------------------------------------------------------------------------------------------------------------------------------------------------------------------------------------------------------------------------------------------------------------------------------------------------------------------------------------------------------------------------------------------------------------------------------------------------------------------------------------------------------------------------------------------------------------------------------------------------------------------------------------------------------------------------------------------------------------------------------------------------------------------------------------------------------------------------------------------------------------------------------------------------------------------------------------------------------------------------------------------------------------------------------------------------------------------------------------------------------------------------------------------------------------------------------------------------------------------------------------------------------------------------------------------------------------------------------------------------------------------------------------------------------------------------------------------------------------------------------------------------------------------------------------------------------------------------------------------------------------------------------------------------------------------------------------------------------------------------------------------------------------------------------------------------------------------------------------------------------------------------------------------------------------------------------------------------------------------------------------------------------------------------------------------------------------------------------------------------------------------------------------------------------------------------------------------------------------------------------------------------------------------------------------------------------------------------------------|--------------------------------------|------------------------------------------------------------------|----|
| Odlo Steel Grey<br>Melange       Black<br>GFR       Deep Dive<br>GFR         Melange<br>GFR       OFF         Melange       OFF         SRP: 554.99       Wernin         Highly comfortable Baselayer for optimal moisture management and breathability during cold<br>temperatures made out of recycled yarn.         Features       Benefits         • Versatile       • Keeps You Warm         • Recycled garment       • Enhanced Moisture Management<br>• Soft Touch         Variante du produit : 10183, 20821       Sizes:         Sizes:       S, M, L, XL, XXL, 3XL                                                                                                                                                                                                                                                                                                                                                                                                                                                                                                                                                                                                                                                                                                                                                                                                                                                                                                                                                                                                                                                                                                                                                                                                                                                                                                                                                                                                                                                                                                                                                                                                                                                                                                                                                                                                                                                                                                              |                                      |                                                                  |    |
| Odlo Steel Grey<br>Melange<br>GFR       Black<br>GFR       Deep Dive<br>GFR         Weining<br>GFR       Wernin<br>ZeroScent       Image: Steel<br>Image: |                                      |                                                                  |    |
| SRP: 554.99 Highly comfortable Baselayer for optimal moisture management and breathability during cold temperatures Benefits  • Versatile • Keeps You Warm  • Recycled garment • Enhanced Moisture Management  • Soft Touch Variante du produit : 10183, 20821 Sizes: S, M, L, XL, XXL, 3XL                                                                                                                                                                                                                                                                                                                                                                                                                                                                                                                                                                                                                                                                                                                                                                                                                                                                                                                                                                                                                                                                                                                                                                                                                                                                                                                                                                                                                                                                                                                                                                                                                                                                                                                                                                                                                                                                                                                                                                                                                                                                                                                                                                                               | Odlo Steel Grey Black<br>Melange GFR | Deep Dive                                                        |    |
| Highly comfortable Baselayer for optimal moisture management and breathability during cold<br>temperatures made out of recycled yarn.<br>Features Benefits<br>• Versatile • Keeps You Warm<br>• Recycled garment • Enhanced Moisture Management<br>• Soft Touch<br>Variante du produit : 10183, 20821<br>Sizes: S, M, L, XL, XXL, 3XL                                                                                                                                                                                                                                                                                                                                                                                                                                                                                                                                                                                                                                                                                                                                                                                                                                                                                                                                                                                                                                                                                                                                                                                                                                                                                                                                                                                                                                                                                                                                                                                                                                                                                                                                                                                                                                                                                                                                                                                                                                                                                                                                                     | Control Deligner                     | eco attainer warm ZeroScent                                      |    |
| Features     Benefits       • Versatile     • Keeps You Warm       • Recycled garment     • Enhanced Moisture Management       • Soft Touch       Variante du produit : 10183, 20821       Sizes:     S, M, L, XL, XXL, 3XL                                                                                                                                                                                                                                                                                                                                                                                                                                                                                                                                                                                                                                                                                                                                                                                                                                                                                                                                                                                                                                                                                                                                                                                                                                                                                                                                                                                                                                                                                                                                                                                                                                                                                                                                                                                                                                                                                                                                                                                                                                                                                                                                                                                                                                                               | Highly comfortable Baselaye          | er for optimal moisture management and breathability during cold |    |
| Versatile     Keeps You Warm     Recycled garment     Soft Touch  Variante du produit : 10183, 20821 Sizes:     S, M, L, XL, XXL, 3XL                                                                                                                                                                                                                                                                                                                                                                                                                                                                                                                                                                                                                                                                                                                                                                                                                                                                                                                                                                                                                                                                                                                                                                                                                                                                                                                                                                                                                                                                                                                                                                                                                                                                                                                                                                                                                                                                                                                                                                                                                                                                                                                                                                                                                                                                                                                                                     |                                      |                                                                  |    |
| Recycled garment     Enhanced Moisture Management     Soft Touch  Variante du produit : 10183, 20821 Sizes:     S, M, L, XL, XXL, 3XL                                                                                                                                                                                                                                                                                                                                                                                                                                                                                                                                                                                                                                                                                                                                                                                                                                                                                                                                                                                                                                                                                                                                                                                                                                                                                                                                                                                                                                                                                                                                                                                                                                                                                                                                                                                                                                                                                                                                                                                                                                                                                                                                                                                                                                                                                                                                                     | Versatile                            | Keeps You Warm                                                   |    |
| Soft Touch Variante du produit : 10183, 20821 Sizes: S, M, L, XL, XXL, 3XL                                                                                                                                                                                                                                                                                                                                                                                                                                                                                                                                                                                                                                                                                                                                                                                                                                                                                                                                                                                                                                                                                                                                                                                                                                                                                                                                                                                                                                                                                                                                                                                                                                                                                                                                                                                                                                                                                                                                                                                                                                                                                                                                                                                                                                                                                                                                                                                                                |                                      |                                                                  |    |
| Variante du produit : 10183, 20821<br>Sizes: S, M, L, XL, XXL, 3XL                                                                                                                                                                                                                                                                                                                                                                                                                                                                                                                                                                                                                                                                                                                                                                                                                                                                                                                                                                                                                                                                                                                                                                                                                                                                                                                                                                                                                                                                                                                                                                                                                                                                                                                                                                                                                                                                                                                                                                                                                                                                                                                                                                                                                                                                                                                                                                                                                        | ,,                                   | _                                                                |    |
| Sizes: S, M, L, XL, XXL, 3XL                                                                                                                                                                                                                                                                                                                                                                                                                                                                                                                                                                                                                                                                                                                                                                                                                                                                                                                                                                                                                                                                                                                                                                                                                                                                                                                                                                                                                                                                                                                                                                                                                                                                                                                                                                                                                                                                                                                                                                                                                                                                                                                                                                                                                                                                                                                                                                                                                                                              |                                      |                                                                  |    |
|                                                                                                                                                                                                                                                                                                                                                                                                                                                                                                                                                                                                                                                                                                                                                                                                                                                                                                                                                                                                                                                                                                                                                                                                                                                                                                                                                                                                                                                                                                                                                                                                                                                                                                                                                                                                                                                                                                                                                                                                                                                                                                                                                                                                                                                                                                                                                                                                                                                                                           |                                      |                                                                  |    |
| FILL FILLEU                                                                                                                                                                                                                                                                                                                                                                                                                                                                                                                                                                                                                                                                                                                                                                                                                                                                                                                                                                                                                                                                                                                                                                                                                                                                                                                                                                                                                                                                                                                                                                                                                                                                                                                                                                                                                                                                                                                                                                                                                                                                                                                                                                                                                                                                                                                                                                                                                                                                               |                                      |                                                                  |    |
| Delivery Window: Beginning of July                                                                                                                                                                                                                                                                                                                                                                                                                                                                                                                                                                                                                                                                                                                                                                                                                                                                                                                                                                                                                                                                                                                                                                                                                                                                                                                                                                                                                                                                                                                                                                                                                                                                                                                                                                                                                                                                                                                                                                                                                                                                                                                                                                                                                                                                                                                                                                                                                                                        |                                      |                                                                  |    |