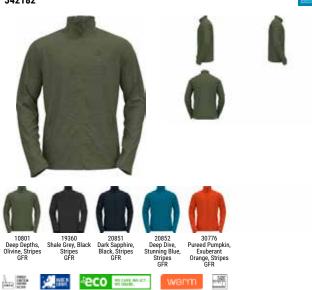

| Image: State of the                                                                                                                                                                                                                                                                                                                                                                        | Active Warm Eco Bl<br>159082         | Top Turtle Neck L/S Half Zip                                     | S. |
|-------------------------------------------------------------------------------------------------------------------------------------------------------------------------------------------------------------------------------------------------------------------------------------------------------------------------------------------------------------------------------------------------------------------------------------------------------------------------------------------------------------------------------------------------------------------------------------------------------------------------------------------------------------------------------------------------------------------------------------------------------------------------------------------------------------------------------------------------------------------------------------------------------------------------------------------------------------------------------------------------------------------------------------------------------------------------------------------------------------------------------------------------------------------------------------------------------------------------------------------------------------------------------------------------------------------------------------------------------------------------------------------------------------------------------------------------------------------------------------------------------------------------------------------------------------------------------------------------------------------------------------------------------------------------------------------------------------------------------------------------------------------------------------------------------------------------------------------------------------------------------------------------------------------------------------------------------------------------------------------------------------------------------------------------------------------------------------------------------------------------------------------------------------------------------------------------------------------------------------------------------------------------------------------------------------------------------------------------------------------------------------------------------------------------------------------------------------------------------------------|--------------------------------------|------------------------------------------------------------------|----|
| Odlo Steel Grey<br>Melange       Black<br>GFR       Deep Dive<br>GFR         Melange<br>GFR       OFF         Melange       OFF         SRP: 554.99       Wernin         Highly comfortable Baselayer for optimal moisture management and breathability during cold<br>temperatures made out of recycled yarn.         Features       Benefits         • Versatile       • Keeps You Warm         • Recycled garment       • Enhanced Moisture Management<br>• Soft Touch         Variante du produit : 10183, 20821       Sizes:         Sizes:       S, M, L, XL, XXL, 3XL                                                                                                                                                                                                                                                                                                                                                                                                                                                                                                                                                                                                                                                                                                                                                                                                                                                                                                                                                                                                                                                                                                                                                                                                                                                                                                                                                                                                                                                                                                                                                                                                                                                                                                                                                                                                                                                                                                              |                                      |                                                                  |    |
| Odlo Steel Grey<br>Melange<br>GFR       Black<br>GFR       Deep Dive<br>GFR         Weining<br>GFR       Wernin<br>ZeroScent       Image: Steel<br>Image: |                                      |                                                                  |    |
| SRP: 554.99 Highly comfortable Baselayer for optimal moisture management and breathability during cold temperatures Benefits  • Versatile • Keeps You Warm  • Recycled garment • Enhanced Moisture Management  • Soft Touch Variante du produit : 10183, 20821 Sizes: S, M, L, XL, XXL, 3XL                                                                                                                                                                                                                                                                                                                                                                                                                                                                                                                                                                                                                                                                                                                                                                                                                                                                                                                                                                                                                                                                                                                                                                                                                                                                                                                                                                                                                                                                                                                                                                                                                                                                                                                                                                                                                                                                                                                                                                                                                                                                                                                                                                                               | Odlo Steel Grey Black<br>Melange GFR | Deep Dive                                                        |    |
| Highly comfortable Baselayer for optimal moisture management and breathability during cold<br>temperatures made out of recycled yarn.<br>Features Benefits<br>• Versatile • Keeps You Warm<br>• Recycled garment • Enhanced Moisture Management<br>• Soft Touch<br>Variante du produit : 10183, 20821<br>Sizes: S, M, L, XL, XXL, 3XL                                                                                                                                                                                                                                                                                                                                                                                                                                                                                                                                                                                                                                                                                                                                                                                                                                                                                                                                                                                                                                                                                                                                                                                                                                                                                                                                                                                                                                                                                                                                                                                                                                                                                                                                                                                                                                                                                                                                                                                                                                                                                                                                                     | Control Deligner                     | eco attainer warm ZeroScent                                      |    |
| Features     Benefits       • Versatile     • Keeps You Warm       • Recycled garment     • Enhanced Moisture Management       • Soft Touch       Variante du produit : 10183, 20821       Sizes:     S, M, L, XL, XXL, 3XL                                                                                                                                                                                                                                                                                                                                                                                                                                                                                                                                                                                                                                                                                                                                                                                                                                                                                                                                                                                                                                                                                                                                                                                                                                                                                                                                                                                                                                                                                                                                                                                                                                                                                                                                                                                                                                                                                                                                                                                                                                                                                                                                                                                                                                                               | Highly comfortable Baselaye          | er for optimal moisture management and breathability during cold |    |
| Versatile     Keeps You Warm     Recycled garment     Soft Touch  Variante du produit : 10183, 20821 Sizes:     S, M, L, XL, XXL, 3XL                                                                                                                                                                                                                                                                                                                                                                                                                                                                                                                                                                                                                                                                                                                                                                                                                                                                                                                                                                                                                                                                                                                                                                                                                                                                                                                                                                                                                                                                                                                                                                                                                                                                                                                                                                                                                                                                                                                                                                                                                                                                                                                                                                                                                                                                                                                                                     |                                      |                                                                  |    |
| Recycled garment     Enhanced Moisture Management     Soft Touch  Variante du produit : 10183, 20821 Sizes:     S, M, L, XL, XXL, 3XL                                                                                                                                                                                                                                                                                                                                                                                                                                                                                                                                                                                                                                                                                                                                                                                                                                                                                                                                                                                                                                                                                                                                                                                                                                                                                                                                                                                                                                                                                                                                                                                                                                                                                                                                                                                                                                                                                                                                                                                                                                                                                                                                                                                                                                                                                                                                                     | Versatile                            | Keeps You Warm                                                   |    |
| Soft Touch Variante du produit : 10183, 20821 Sizes: S, M, L, XL, XXL, 3XL                                                                                                                                                                                                                                                                                                                                                                                                                                                                                                                                                                                                                                                                                                                                                                                                                                                                                                                                                                                                                                                                                                                                                                                                                                                                                                                                                                                                                                                                                                                                                                                                                                                                                                                                                                                                                                                                                                                                                                                                                                                                                                                                                                                                                                                                                                                                                                                                                |                                      |                                                                  |    |
| Variante du produit : 10183, 20821<br>Sizes: S, M, L, XL, XXL, 3XL                                                                                                                                                                                                                                                                                                                                                                                                                                                                                                                                                                                                                                                                                                                                                                                                                                                                                                                                                                                                                                                                                                                                                                                                                                                                                                                                                                                                                                                                                                                                                                                                                                                                                                                                                                                                                                                                                                                                                                                                                                                                                                                                                                                                                                                                                                                                                                                                                        | ,,                                   | _                                                                |    |
| Sizes: S, M, L, XL, XXL, 3XL                                                                                                                                                                                                                                                                                                                                                                                                                                                                                                                                                                                                                                                                                                                                                                                                                                                                                                                                                                                                                                                                                                                                                                                                                                                                                                                                                                                                                                                                                                                                                                                                                                                                                                                                                                                                                                                                                                                                                                                                                                                                                                                                                                                                                                                                                                                                                                                                                                                              |                                      |                                                                  |    |
|                                                                                                                                                                                                                                                                                                                                                                                                                                                                                                                                                                                                                                                                                                                                                                                                                                                                                                                                                                                                                                                                                                                                                                                                                                                                                                                                                                                                                                                                                                                                                                                                                                                                                                                                                                                                                                                                                                                                                                                                                                                                                                                                                                                                                                                                                                                                                                                                                                                                                           |                                      |                                                                  |    |
| FILL FILLEU                                                                                                                                                                                                                                                                                                                                                                                                                                                                                                                                                                                                                                                                                                                                                                                                                                                                                                                                                                                                                                                                                                                                                                                                                                                                                                                                                                                                                                                                                                                                                                                                                                                                                                                                                                                                                                                                                                                                                                                                                                                                                                                                                                                                                                                                                                                                                                                                                                                                               |                                      |                                                                  |    |
| Delivery Window: Beginning of July                                                                                                                                                                                                                                                                                                                                                                                                                                                                                                                                                                                                                                                                                                                                                                                                                                                                                                                                                                                                                                                                                                                                                                                                                                                                                                                                                                                                                                                                                                                                                                                                                                                                                                                                                                                                                                                                                                                                                                                                                                                                                                                                                                                                                                                                                                                                                                                                                                                        |                                      |                                                                  |    |