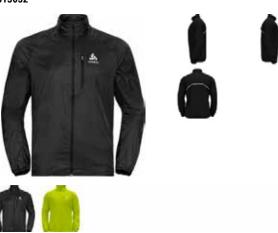

and an adjustable running fit hood with rain visor complete this high performance package. Running in the rain was never this good.

Zeroweight Pro Warm Jacket 313192





S



- 47 WINDPROOF

#### SRP: €169.99

ODLO Pro series is crafted for the demanding athlete. This fully softshell jacket has the features you need to keep running whatever the weather. The lightweight, windproof, water resistant, 4 way stretch fabric has body mapped ventilation zones, 360 degree reflectivity and zipped pockets. High stretch internal sleeves hold in the heat with a built in watch window for when you need to check your performance. The front zipper has a magnetic collar fastner to allow extra ventilation via the zipper while keeping the collar in place as you crank up the pace.

Zeroweight Jacket 313052



50071 Evening Primrose 15000 Black -#7 WINDPROOF

SRP: €99.99

Extremely light weight, windresistant and water repellant fabric with built in ventilation on the upper back. Reflective details for better visability and a zippered chest pocket complete the package. With its athletic fit the Zeroweight jacket is designed for faster runs when you need lightweight protection from the elements.



20829 Deep Dive, Stunning Blue

-197

15000 Black

WINDPROOF

SRP: €124.99

50071 Evening Primrose

Looking for a high performance, versatile winter training piece, try the Zeroweight Hybrid Jacket. A lightweight, windproof and water resistant softshell, combined with a high stretch, brushed engineered jersey for freedom of movement and warmth. Zippered pockets and reflective elements complete the pa