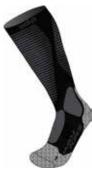

around these over-the-calf length socks ensures maximal comfort in a ski or snowboard boot as it protects the heels and ankles from chafing.

ZeroScent

-14

| Features                 | Benefits  |
|--------------------------|-----------|
| Seamless toe constrution | Active    |
|                          | Lightweet |
|                          | • Eact Dr |

Sizes: Fit: Delivery Window: Style: POS Packaging: Material Information Description:

ACCESSORIES

| Dellerits                       |
|---------------------------------|
| Active Warming                  |
| <ul> <li>Lightweight</li> </ul> |
| <ul> <li>Fast Drying</li> </ul> |
| 45-47                           |
|                                 |

ACTIVE WARM ELEMENT SOCKS

Primaloft Muscle Force Light Socks Over The Calf 765960



60056 Black, Odlo Graphite Gre

V

ZeroScent light

### 100 SRP: €37.99

Sizes:

Suppor

Deliver

Fit:

-25

Sure . 53.739 Keeping your feet warm in cold winter weather can be a challenge. These actively warming socks are knitted with over 50% hollow Primaloft yarns, which store your body heat perfectly and keep you warm throughout your ski day. The ODLO Muscle Force compression on the calves support the blood flow back to your upper body and reduces fatigue significantly. Strategically placed padding enhances your comfort in ski or snowboard boots further and the ZeroScent odor control finish keeps unpleasant scents away.

| Features                 | Benefits                   |
|--------------------------|----------------------------|
| Seamless toe constrution | Active Warming