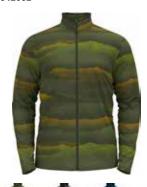

pushes it out. The fabric is notably sourced from recycled polyester.

| Features                             | Benefits                        |
|--------------------------------------|---------------------------------|
| <ul> <li>Recycled garment</li> </ul> | <ul> <li>Fast Drying</li> </ul> |
|                                      | Soft Touch                      |
|                                      | Lightweight                     |
| Sizes:                               | S, M, L, XL, XXL, 3XL           |
| Fit:                                 | Regular                         |
| Delivery Window:                     | Beginning of August             |

Page 48 Odlo FW21 id:1088 v:38 | PRODUCT BOOK FW21 - BRAND DRIVEN | 27-Nov-2020 10:45

Roy Graphic Midlayer Full Zip 542602

S





SRP: €84.99

If you are looking for a statement midlayer when hiking or snowshoeing, the Roy Graphic full zip midlayer is the perfect piece. It is crafted from this super soft fleece fabric, brushed inside and outside, retaining your warmth, while the stretch content enables a great freedom of movement. The built-in graphic, inspired by the Alpine skyline, creates an eye-catchy look, reinforced by the rich color combinations of the season. Your essentials can be stored in the two zippered pockets, and the fabric is notably sourced from recycled polyester.

£



The Concord I/s t-shirt is a all-year round and multiple occasions piece, perfect to wear during low or higher intensity activities. It is crafted from a functional natural fibre mix (50% merino wool / 50% TENCEL), benefitting f