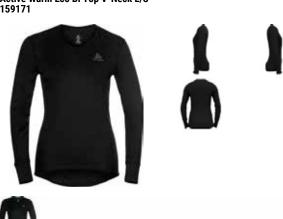

| Image: State of the                                                                                                                                                                                                                                                                                                                                                                        | Active Warm Eco Bl<br>159082         | Top Turtle Neck L/S Half Zip                                     | S. |
|-------------------------------------------------------------------------------------------------------------------------------------------------------------------------------------------------------------------------------------------------------------------------------------------------------------------------------------------------------------------------------------------------------------------------------------------------------------------------------------------------------------------------------------------------------------------------------------------------------------------------------------------------------------------------------------------------------------------------------------------------------------------------------------------------------------------------------------------------------------------------------------------------------------------------------------------------------------------------------------------------------------------------------------------------------------------------------------------------------------------------------------------------------------------------------------------------------------------------------------------------------------------------------------------------------------------------------------------------------------------------------------------------------------------------------------------------------------------------------------------------------------------------------------------------------------------------------------------------------------------------------------------------------------------------------------------------------------------------------------------------------------------------------------------------------------------------------------------------------------------------------------------------------------------------------------------------------------------------------------------------------------------------------------------------------------------------------------------------------------------------------------------------------------------------------------------------------------------------------------------------------------------------------------------------------------------------------------------------------------------------------------------------------------------------------------------------------------------------------------------|--------------------------------------|------------------------------------------------------------------|----|
| Odlo Steel Grey<br>Melange       Black<br>GFR       Deep Dive<br>GFR         Melange<br>GFR       OFF         Melange       OFF         SRP: 554.99       Wernin         Highly comfortable Baselayer for optimal moisture management and breathability during cold<br>temperatures made out of recycled yarn.         Features       Benefits         • Versatile       • Keeps You Warm         • Recycled garment       • Enhanced Moisture Management<br>• Soft Touch         Variante du produit : 10183, 20821       Sizes:         Sizes:       S, M, L, XL, XXL, 3XL                                                                                                                                                                                                                                                                                                                                                                                                                                                                                                                                                                                                                                                                                                                                                                                                                                                                                                                                                                                                                                                                                                                                                                                                                                                                                                                                                                                                                                                                                                                                                                                                                                                                                                                                                                                                                                                                                                              |                                      |                                                                  |    |
| Odlo Steel Grey<br>Melange<br>GFR       Black<br>GFR       Deep Dive<br>GFR         Weining<br>GFR       Wernin<br>ZeroScent       Image: Steel<br>Image: |                                      |                                                                  |    |
| SRP: 554.99 Highly comfortable Baselayer for optimal moisture management and breathability during cold temperatures Benefits  • Versatile • Keeps You Warm  • Recycled garment • Enhanced Moisture Management  • Soft Touch Variante du produit : 10183, 20821 Sizes: S, M, L, XL, XXL, 3XL                                                                                                                                                                                                                                                                                                                                                                                                                                                                                                                                                                                                                                                                                                                                                                                                                                                                                                                                                                                                                                                                                                                                                                                                                                                                                                                                                                                                                                                                                                                                                                                                                                                                                                                                                                                                                                                                                                                                                                                                                                                                                                                                                                                               | Odlo Steel Grey Black<br>Melange GFR | Deep Dive                                                        |    |
| Highly comfortable Baselayer for optimal moisture management and breathability during cold<br>temperatures made out of recycled yarn.<br>Features Benefits<br>• Versatile • Keeps You Warm<br>• Recycled garment • Enhanced Moisture Management<br>• Soft Touch<br>Variante du produit : 10183, 20821<br>Sizes: S, M, L, XL, XXL, 3XL                                                                                                                                                                                                                                                                                                                                                                                                                                                                                                                                                                                                                                                                                                                                                                                                                                                                                                                                                                                                                                                                                                                                                                                                                                                                                                                                                                                                                                                                                                                                                                                                                                                                                                                                                                                                                                                                                                                                                                                                                                                                                                                                                     | Control Deligner                     | eco attainer warm ZeroScent                                      |    |
| Features     Benefits       • Versatile     • Keeps You Warm       • Recycled garment     • Enhanced Moisture Management       • Soft Touch       Variante du produit : 10183, 20821       Sizes:     S, M, L, XL, XXL, 3XL                                                                                                                                                                                                                                                                                                                                                                                                                                                                                                                                                                                                                                                                                                                                                                                                                                                                                                                                                                                                                                                                                                                                                                                                                                                                                                                                                                                                                                                                                                                                                                                                                                                                                                                                                                                                                                                                                                                                                                                                                                                                                                                                                                                                                                                               | Highly comfortable Baselaye          | er for optimal moisture management and breathability during cold |    |
| Versatile     Keeps You Warm     Recycled garment     Soft Touch  Variante du produit : 10183, 20821 Sizes:     S, M, L, XL, XXL, 3XL                                                                                                                                                                                                                                                                                                                                                                                                                                                                                                                                                                                                                                                                                                                                                                                                                                                                                                                                                                                                                                                                                                                                                                                                                                                                                                                                                                                                                                                                                                                                                                                                                                                                                                                                                                                                                                                                                                                                                                                                                                                                                                                                                                                                                                                                                                                                                     |                                      |                                                                  |    |
| Recycled garment     Enhanced Moisture Management     Soft Touch  Variante du produit : 10183, 20821 Sizes:     S, M, L, XL, XXL, 3XL                                                                                                                                                                                                                                                                                                                                                                                                                                                                                                                                                                                                                                                                                                                                                                                                                                                                                                                                                                                                                                                                                                                                                                                                                                                                                                                                                                                                                                                                                                                                                                                                                                                                                                                                                                                                                                                                                                                                                                                                                                                                                                                                                                                                                                                                                                                                                     | Versatile                            | Keeps You Warm                                                   |    |
| Soft Touch Variante du produit : 10183, 20821 Sizes: S, M, L, XL, XXL, 3XL                                                                                                                                                                                                                                                                                                                                                                                                                                                                                                                                                                                                                                                                                                                                                                                                                                                                                                                                                                                                                                                                                                                                                                                                                                                                                                                                                                                                                                                                                                                                                                                                                                                                                                                                                                                                                                                                                                                                                                                                                                                                                                                                                                                                                                                                                                                                                                                                                |                                      |                                                                  |    |
| Variante du produit : 10183, 20821<br>Sizes: S, M, L, XL, XXL, 3XL                                                                                                                                                                                                                                                                                                                                                                                                                                                                                                                                                                                                                                                                                                                                                                                                                                                                                                                                                                                                                                                                                                                                                                                                                                                                                                                                                                                                                                                                                                                                                                                                                                                                                                                                                                                                                                                                                                                                                                                                                                                                                                                                                                                                                                                                                                                                                                                                                        | ,,                                   | _                                                                |    |
| Sizes: S, M, L, XL, XXL, 3XL                                                                                                                                                                                                                                                                                                                                                                                                                                                                                                                                                                                                                                                                                                                                                                                                                                                                                                                                                                                                                                                                                                                                                                                                                                                                                                                                                                                                                                                                                                                                                                                                                                                                                                                                                                                                                                                                                                                                                                                                                                                                                                                                                                                                                                                                                                                                                                                                                                                              |                                      |                                                                  |    |
|                                                                                                                                                                                                                                                                                                                                                                                                                                                                                                                                                                                                                                                                                                                                                                                                                                                                                                                                                                                                                                                                                                                                                                                                                                                                                                                                                                                                                                                                                                                                                                                                                                                                                                                                                                                                                                                                                                                                                                                                                                                                                                                                                                                                                                                                                                                                                                                                                                                                                           |                                      |                                                                  |    |
| FILL FILLEU                                                                                                                                                                                                                                                                                                                                                                                                                                                                                                                                                                                                                                                                                                                                                                                                                                                                                                                                                                                                                                                                                                                                                                                                                                                                                                                                                                                                                                                                                                                                                                                                                                                                                                                                                                                                                                                                                                                                                                                                                                                                                                                                                                                                                                                                                                                                                                                                                                                                               |                                      |                                                                  |    |
| Delivery Window: Beginning of July                                                                                                                                                                                                                                                                                                                                                                                                                                                                                                                                                                                                                                                                                                                                                                                                                                                                                                                                                                                                                                                                                                                                                                                                                                                                                                                                                                                                                                                                                                                                                                                                                                                                                                                                                                                                                                                                                                                                                                                                                                                                                                                                                                                                                                                                                                                                                                                                                                                        |                                      |                                                                  |    |