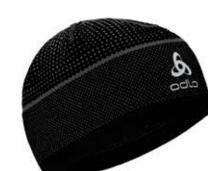

- Reflective details
- Sizes: Delivery Window: Style: POS Packaging:

· Enhanced Breathability One Size Beginning of July

Carry Over Hanging

ھ





### SRP: €24.99

Worn by our world class biathletes and cross country skiers during their competitions in winter, this ultra-light, brushed and breathable headband is a must-have for intense session on the skies or on winter runs. It is offered in a broad variety of colors to make sure it matches with the rest of your outfit, no matter what you wear

Benefits

Keeps You Warm

Enhanced Comfort

Enhanced Breathability

### Features

· Reflective details

| Sizes:           |
|------------------|
| Delivery Window: |
| Style:           |
| POS Packaging:   |

### One Size Beginning of July Carry Over Hanger card

Velocity Ceramiwarm Hat 777760





60061 60088 Black, Odlo Steel Black, Safety Grey Yellow



This seamlessly knitted, lightweight winter beanie is the perfect hat for intense winter activities with a focus on cross country skiing and running. The knitting structure ensures maximal breathability while the ODLO Ceramiwarm yarns all around the beanie keep your head and ears warm. Additional reflectivity on the front and side keep you visible in the dark.

| F | eatures   |
|---|-----------|
|   | Deflectiv |

Reflective details

Sizes: **Delivery Window:** Style: POS Packaging:

Page 127 Odlo FW21 id:1101 v:21 | ACCESSORIES | 23-Nov-2020 14:38

One Size Beginning of Carry Over Hanging

| Benefits                                   |  |
|--------------------------------------------|--|
| <ul> <li>Active Warming</li> </ul>