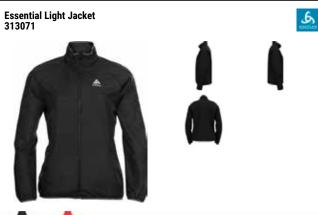

ltiple storage options including a zip pocket, stretch mesh pockets and a hidden phone pocket on the inner liner. Lastly we've added an external drawcord for extra comfort and adjustment on those long runs. Axalp Winter Tights 322831



#### **₩** SRP: €99.99

Sure (39.59) The main fabric is a brushed power stretch fleece with a light DWR water resistant coating. Multiple storage options include a stretch mesh tunnel for your jacket, 1 zip pocket and 2 stretch mesh pockets. For extra comfort on those long runs we've added a bonded waistband with external drawcord. There are also abrasion resistant prints on the lower legs and multiple reflective details. Whether your tearing up the trails or flying through the streets these AXALP winter tights do the job.

ی

Running / Women / Essentials





#### WINDPRODF

#### SRP: €69.99

The Essential light jacket has a lightweight windresistant and water repellant fabric. For extra breathability we've added Laser cut perforations on the rear of the jacket and put in 2 zippered pockets for your run essentials. With a regular fit this is a great value, versatile running jacket for those easy training days.

**Essential Light Print Jacket** 313671





#### SRP: €79.99

The Essential light print jacket has a lightweight windresistant and water repellent fabric. For extra breathability we've added Laser cut perforations on the rear of the jacket and put in 2 zippered pockets for your run essentials. With a regular fit and our seasonal print this is a great value, versatile running jacket for those easy training days.

S



**Essential Cer