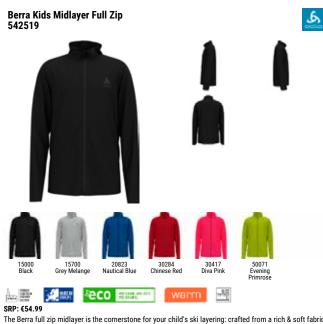

# SPORTS UNDERWEAR

| Sports Underwear / Base | elayer / Men / | Active Warm ECO |
|-------------------------|----------------|-----------------|
|-------------------------|----------------|-----------------|

| Image: State of the                                                                                                                                                                                                                                                                                                                                                                        | Active Warm Eco Bl<br>159082         | Top Turtle Neck L/S Half Zip                                     | S. |
|-------------------------------------------------------------------------------------------------------------------------------------------------------------------------------------------------------------------------------------------------------------------------------------------------------------------------------------------------------------------------------------------------------------------------------------------------------------------------------------------------------------------------------------------------------------------------------------------------------------------------------------------------------------------------------------------------------------------------------------------------------------------------------------------------------------------------------------------------------------------------------------------------------------------------------------------------------------------------------------------------------------------------------------------------------------------------------------------------------------------------------------------------------------------------------------------------------------------------------------------------------------------------------------------------------------------------------------------------------------------------------------------------------------------------------------------------------------------------------------------------------------------------------------------------------------------------------------------------------------------------------------------------------------------------------------------------------------------------------------------------------------------------------------------------------------------------------------------------------------------------------------------------------------------------------------------------------------------------------------------------------------------------------------------------------------------------------------------------------------------------------------------------------------------------------------------------------------------------------------------------------------------------------------------------------------------------------------------------------------------------------------------------------------------------------------------------------------------------------------------|--------------------------------------|------------------------------------------------------------------|----|
| Odlo Steel Grey<br>Melange       Black<br>GFR       Deep Dive<br>GFR         Melange<br>GFR       OFF         Melange       OFF         SRP: 554.99       Wernin         Highly comfortable Baselayer for optimal moisture management and breathability during cold<br>temperatures made out of recycled yarn.         Features       Benefits         • Versatile       • Keeps You Warm         • Recycled garment       • Enhanced Moisture Management<br>• Soft Touch         Variante du produit : 10183, 20821       Sizes:         Sizes:       S, M, L, XL, XXL, 3XL                                                                                                                                                                                                                                                                                                                                                                                                                                                                                                                                                                                                                                                                                                                                                                                                                                                                                                                                                                                                                                                                                                                                                                                                                                                                                                                                                                                                                                                                                                                                                                                                                                                                                                                                                                                                                                                                                                              |                                      |                                                                  |    |
| Odlo Steel Grey<br>Melange<br>GFR       Black<br>GFR       Deep Dive<br>GFR         Weining<br>GFR       Wernin<br>ZeroScent       Image: Steel<br>Image: |                                      |                                                                  |    |
| SRP: 554.99 Highly comfortable Baselayer for optimal moisture management and breathability during cold temperatures Benefits  • Versatile • Keeps You Warm  • Recycled garment • Enhanced Moisture Management  • Soft Touch Variante du produit : 10183, 20821 Sizes: S, M, L, XL, XXL, 3XL                                                                                                                                                                                                                                                                                                                                                                                                                                                                                                                                                                                                                                                                                                                                                                                                                                                                                                                                                                                                                                                                                                                                                                                                                                                                                                                                                                                                                                                                                                                                                                                                                                                                                                                                                                                                                                                                                                                                                                                                                                                                                                                                                                                               | Odlo Steel Grey Black<br>Melange GFR | Deep Dive                                                        |    |
| Highly comfortable Baselayer for optimal moisture management and breathability during cold<br>temperatures made out of recycled yarn.<br>Features Benefits<br>• Versatile • Keeps You Warm<br>• Recycled garment • Enhanced Moisture Management<br>• Soft Touch<br>Variante du produit : 10183, 20821<br>Sizes: S, M, L, XL, XXL, 3XL                                                                                                                                                                                                                                                                                                                                                                                                                                                                                                                                                                                                                                                                                                                                                                                                                                                                                                                                                                                                                                                                                                                                                                                                                                                                                                                                                                                                                                                                                                                                                                                                                                                                                                                                                                                                                                                                                                                                                                                                                                                                                                                                                     | Control Deligner                     | eco attainer warm ZeroScent                                      |    |
| Features     Benefits       • Versatile     • Keeps You Warm       • Recycled garment     • Enhanced Moisture Management       • Soft Touch       Variante du produit : 10183, 20821       Sizes:     S, M, L, XL, XXL, 3XL                                                                                                                                                                                                                                                                                                                                                                                                                                                                                                                                                                                                                                                                                                                                                                                                                                                                                                                                                                                                                                                                                                                                                                                                                                                                                                                                                                                                                                                                                                                                                                                                                                                                                                                                                                                                                                                                                                                                                                                                                                                                                                                                                                                                                                                               | Highly comfortable Baselaye          | er for optimal moisture management and breathability during cold |    |
| Versatile     Keeps You Warm     Recycled garment     Soft Touch  Variante du produit : 10183, 20821 Sizes:     S, M, L, XL, XXL, 3XL                                                                                                                                                                                                                                                                                                                                                                                                                                                                                                                                                                                                                                                                                                                                                                                                                                                                                                                                                                                                                                                                                                                                                                                                                                                                                                                                                                                                                                                                                                                                                                                                                                                                                                                                                                                                                                                                                                                                                                                                                                                                                                                                                                                                                                                                                                                                                     |                                      |                                                                  |    |
| Recycled garment     Enhanced Moisture Management     Soft Touch  Variante du produit : 10183, 20821 Sizes:     S, M, L, XL, XXL, 3XL                                                                                                                                                                                                                                                                                                                                                                                                                                                                                                                                                                                                                                                                                                                                                                                                                                                                                                                                                                                                                                                                                                                                                                                                                                                                                                                                                                                                                                                                                                                                                                                                                                                                                                                                                                                                                                                                                                                                                                                                                                                                                                                                                                                                                                                                                                                                                     | Versatile                            | Keeps You Warm                                                   |    |
| Soft Touch Variante du produit : 10183, 20821 Sizes: S, M, L, XL, XXL, 3XL                                                                                                                                                                                                                                                                                                                                                                                                                                                                                                                                                                                                                                                                                                                                                                                                                                                                                                                                                                                                                                                                                                                                                                                                                                                                                                                                                                                                                                                                                                                                                                                                                                                                                                                                                                                                                                                                                                                                                                                                                                                                                                                                                                                                                                                                                                                                                                                                                |                                      |                                                                  |    |
| Variante du produit : 10183, 20821<br>Sizes: S, M, L, XL, XXL, 3XL                                                                                                                                                                                                                                                                                                                                                                                                                                                                                                                                                                                                                                                                                                                                                                                                                                                                                                                                                                                                                                                                                                                                                                                                                                                                                                                                                                                                                                                                                                                                                                                                                                                                                                                                                                                                                                                                                                                                                                                                                                                                                                                                                                                                                                                                                                                                                                                                                        | ,,                                   | _                                                                |    |
| Sizes: S, M, L, XL, XXL, 3XL                                                                                                                                                                                                                                                                                                                                                                                                                                                                                                                                                                                                                                                                                                                                                                                                                                                                                                                                                                                                                                                                                                                                                                                                                                                                                                                                                                                                                                                                                                                                                                                                                                                                                                                                                                                                                                                                                                                                                                                                                                                                                                                                                                                                                                                                                                                                                                                                                                                              |                                      |                                                                  |    |
|                                                                                                                                                                                                                                                                                                                                                                                                                                                                                                                                                                                                                                                                                                                                                                                                                                                                                                                                                                                                                                                                                                                                                                                                                                                                                                                                                                                                                                                                                                                                                                                                                                                                                                                                                                                                                                                                                                                                                                                                                                                                                                                                                                                                                                                                                                                                                                                                                                                                                           |                                      |                                                                  |    |
| FILL FILLEU                                                                                                                                                                                                                                                                                                                                                                                                                                                                                                                                                                                                                                                                                                                                                                                                                                                                                                                                                                                                                                                                                                                                                                                                                                                                                                                                                                                                                                                                                                                                                                                                                                                                                                                                                                                                                                                                                                                                                                                                                                                                                                                                                                                                                                                                                                                                                                                                                                                                               |                                      |                                                                  |    |
| Delivery Window: Beginning of July                                                                                                                                                                                                                                                                                                                                                                                                                                                                                                                                                                                                                                                                                                                                                                                                                                                                                                                                                                                                                                                                                                                                                                                                                                                                                                                                                                                                                                                                                                                                                                                                                                                                                                                                                                                                                                                                                                                                                                                                                                                                                                                                                                                                                                                                                                                                                                                                                                                        |                                      |                                                                  |    |