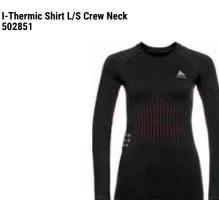

| Image: State of the                                                                                                                                                                                                                                                                                                                                                                        | Active Warm Eco Bl<br>159082         | Top Turtle Neck L/S Half Zip                                     | S. |
|-------------------------------------------------------------------------------------------------------------------------------------------------------------------------------------------------------------------------------------------------------------------------------------------------------------------------------------------------------------------------------------------------------------------------------------------------------------------------------------------------------------------------------------------------------------------------------------------------------------------------------------------------------------------------------------------------------------------------------------------------------------------------------------------------------------------------------------------------------------------------------------------------------------------------------------------------------------------------------------------------------------------------------------------------------------------------------------------------------------------------------------------------------------------------------------------------------------------------------------------------------------------------------------------------------------------------------------------------------------------------------------------------------------------------------------------------------------------------------------------------------------------------------------------------------------------------------------------------------------------------------------------------------------------------------------------------------------------------------------------------------------------------------------------------------------------------------------------------------------------------------------------------------------------------------------------------------------------------------------------------------------------------------------------------------------------------------------------------------------------------------------------------------------------------------------------------------------------------------------------------------------------------------------------------------------------------------------------------------------------------------------------------------------------------------------------------------------------------------------------|--------------------------------------|------------------------------------------------------------------|----|
| Odlo Steel Grey<br>Melange       Black<br>GFR       Deep Dive<br>GFR         Melange<br>GFR       OFF         Melange       OFF         SRP: 554.99       Wernin         Highly comfortable Baselayer for optimal moisture management and breathability during cold<br>temperatures made out of recycled yarn.         Features       Benefits         • Versatile       • Keeps You Warm         • Recycled garment       • Enhanced Moisture Management<br>• Soft Touch         Variante du produit : 10183, 20821       Sizes:         Sizes:       S, M, L, XL, XXL, 3XL                                                                                                                                                                                                                                                                                                                                                                                                                                                                                                                                                                                                                                                                                                                                                                                                                                                                                                                                                                                                                                                                                                                                                                                                                                                                                                                                                                                                                                                                                                                                                                                                                                                                                                                                                                                                                                                                                                              |                                      |                                                                  |    |
| Odlo Steel Grey<br>Melange<br>GFR       Black<br>GFR       Deep Dive<br>GFR         Weining<br>GFR       Wernin<br>ZeroScent       Image: Steel<br>Image: |                                      |                                                                  |    |
| SRP: 554.99 Highly comfortable Baselayer for optimal moisture management and breathability during cold temperatures Benefits  • Versatile • Keeps You Warm  • Recycled garment • Enhanced Moisture Management  • Soft Touch Variante du produit : 10183, 20821 Sizes: S, M, L, XL, XXL, 3XL                                                                                                                                                                                                                                                                                                                                                                                                                                                                                                                                                                                                                                                                                                                                                                                                                                                                                                                                                                                                                                                                                                                                                                                                                                                                                                                                                                                                                                                                                                                                                                                                                                                                                                                                                                                                                                                                                                                                                                                                                                                                                                                                                                                               | Odlo Steel Grey Black<br>Melange GFR | Deep Dive                                                        |    |
| Highly comfortable Baselayer for optimal moisture management and breathability during cold<br>temperatures made out of recycled yarn.<br>Features Benefits<br>• Versatile • Keeps You Warm<br>• Recycled garment • Enhanced Moisture Management<br>• Soft Touch<br>Variante du produit : 10183, 20821<br>Sizes: S, M, L, XL, XXL, 3XL                                                                                                                                                                                                                                                                                                                                                                                                                                                                                                                                                                                                                                                                                                                                                                                                                                                                                                                                                                                                                                                                                                                                                                                                                                                                                                                                                                                                                                                                                                                                                                                                                                                                                                                                                                                                                                                                                                                                                                                                                                                                                                                                                     | Control Deligner                     | eco attainer warm ZeroScent                                      |    |
| Features     Benefits       • Versatile     • Keeps You Warm       • Recycled garment     • Enhanced Moisture Management       • Soft Touch       Variante du produit : 10183, 20821       Sizes:     S, M, L, XL, XXL, 3XL                                                                                                                                                                                                                                                                                                                                                                                                                                                                                                                                                                                                                                                                                                                                                                                                                                                                                                                                                                                                                                                                                                                                                                                                                                                                                                                                                                                                                                                                                                                                                                                                                                                                                                                                                                                                                                                                                                                                                                                                                                                                                                                                                                                                                                                               | Highly comfortable Baselaye          | er for optimal moisture management and breathability during cold |    |
| Versatile     Keeps You Warm     Recycled garment     Soft Touch  Variante du produit : 10183, 20821 Sizes:     S, M, L, XL, XXL, 3XL                                                                                                                                                                                                                                                                                                                                                                                                                                                                                                                                                                                                                                                                                                                                                                                                                                                                                                                                                                                                                                                                                                                                                                                                                                                                                                                                                                                                                                                                                                                                                                                                                                                                                                                                                                                                                                                                                                                                                                                                                                                                                                                                                                                                                                                                                                                                                     |                                      |                                                                  |    |
| Recycled garment     Enhanced Moisture Management     Soft Touch  Variante du produit : 10183, 20821 Sizes:     S, M, L, XL, XXL, 3XL                                                                                                                                                                                                                                                                                                                                                                                                                                                                                                                                                                                                                                                                                                                                                                                                                                                                                                                                                                                                                                                                                                                                                                                                                                                                                                                                                                                                                                                                                                                                                                                                                                                                                                                                                                                                                                                                                                                                                                                                                                                                                                                                                                                                                                                                                                                                                     | Versatile                            | Keeps You Warm                                                   |    |
| Soft Touch Variante du produit : 10183, 20821 Sizes: S, M, L, XL, XXL, 3XL                                                                                                                                                                                                                                                                                                                                                                                                                                                                                                                                                                                                                                                                                                                                                                                                                                                                                                                                                                                                                                                                                                                                                                                                                                                                                                                                                                                                                                                                                                                                                                                                                                                                                                                                                                                                                                                                                                                                                                                                                                                                                                                                                                                                                                                                                                                                                                                                                |                                      |                                                                  |    |
| Variante du produit : 10183, 20821<br>Sizes: S, M, L, XL, XXL, 3XL                                                                                                                                                                                                                                                                                                                                                                                                                                                                                                                                                                                                                                                                                                                                                                                                                                                                                                                                                                                                                                                                                                                                                                                                                                                                                                                                                                                                                                                                                                                                                                                                                                                                                                                                                                                                                                                                                                                                                                                                                                                                                                                                                                                                                                                                                                                                                                                                                        | ,,                                   | _                                                                |    |
| Sizes: S, M, L, XL, XXL, 3XL                                                                                                                                                                                                                                                                                                                                                                                                                                                                                                                                                                                                                                                                                                                                                                                                                                                                                                                                                                                                                                                                                                                                                                                                                                                                                                                                                                                                                                                                                                                                                                                                                                                                                                                                                                                                                                                                                                                                                                                                                                                                                                                                                                                                                                                                                                                                                                                                                                                              |                                      |                                                                  |    |
|                                                                                                                                                                                                                                                                                                                                                                                                                                                                                                                                                                                                                                                                                                                                                                                                                                                                                                                                                                                                                                                                                                                                                                                                                                                                                                                                                                                                                                                                                                                                                                                                                                                                                                                                                                                                                                                                                                                                                                                                                                                                                                                                                                                                                                                                                                                                                                                                                                                                                           |                                      |                                                                  |    |
| FILL FILLEU                                                                                                                                                                                                                                                                                                                                                                                                                                                                                                                                                                                                                                                                                                                                                                                                                                                                                                                                                                                                                                                                                                                                                                                                                                                                                                                                                                                                                                                                                                                                                                                                                                                                                                                                                                                                                                                                                                                                                                                                                                                                                                                                                                                                                                                                                                                                                                                                                                                                               |                                      |                                                                  |    |
| Delivery Window: Beginning of July                                                                                                                                                                                                                                                                                                                                                                                                                                                                                                                                                                                                                                                                                                                                                                                                                                                                                                                                                                                                                                                                                                                                                                                                                                                                                                                                                                                                                                                                                                                                                                                                                                                                                                                                                                                                                                                                                                                                                                                                                                                                                                                                                                                                                                                                                                                                                                                                                                                        |                                      |                                                                  |    |