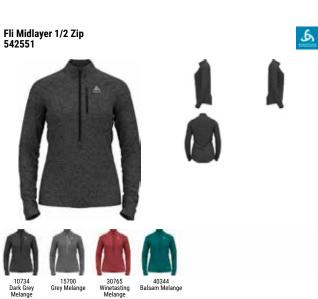

# SPORTS UNDERWEAR

| Sports Underwear / Base | elayer / Men / | Active Warm ECO |
|-------------------------|----------------|-----------------|
|-------------------------|----------------|-----------------|

| Image: State of the                                                                                                                                                                                                                                                                                                                                                                        | Active Warm Eco Bl<br>159082         | Top Turtle Neck L/S Half Zip                                     | S. |
|-------------------------------------------------------------------------------------------------------------------------------------------------------------------------------------------------------------------------------------------------------------------------------------------------------------------------------------------------------------------------------------------------------------------------------------------------------------------------------------------------------------------------------------------------------------------------------------------------------------------------------------------------------------------------------------------------------------------------------------------------------------------------------------------------------------------------------------------------------------------------------------------------------------------------------------------------------------------------------------------------------------------------------------------------------------------------------------------------------------------------------------------------------------------------------------------------------------------------------------------------------------------------------------------------------------------------------------------------------------------------------------------------------------------------------------------------------------------------------------------------------------------------------------------------------------------------------------------------------------------------------------------------------------------------------------------------------------------------------------------------------------------------------------------------------------------------------------------------------------------------------------------------------------------------------------------------------------------------------------------------------------------------------------------------------------------------------------------------------------------------------------------------------------------------------------------------------------------------------------------------------------------------------------------------------------------------------------------------------------------------------------------------------------------------------------------------------------------------------------------|--------------------------------------|------------------------------------------------------------------|----|
| Odlo Steel Grey<br>Melange       Black<br>GFR       Deep Dive<br>GFR         Melange<br>GFR       OFF         Melange       OFF         SRP: 554.99       Wernin         Highly comfortable Baselayer for optimal moisture management and breathability during cold<br>temperatures made out of recycled yarn.         Features       Benefits         • Versatile       • Keeps You Warm         • Recycled garment       • Enhanced Moisture Management<br>• Soft Touch         Variante du produit : 10183, 20821       Sizes:         Sizes:       S, M, L, XL, XXL, 3XL                                                                                                                                                                                                                                                                                                                                                                                                                                                                                                                                                                                                                                                                                                                                                                                                                                                                                                                                                                                                                                                                                                                                                                                                                                                                                                                                                                                                                                                                                                                                                                                                                                                                                                                                                                                                                                                                                                              |                                      |                                                                  |    |
| Odlo Steel Grey<br>Melange<br>GFR       Black<br>GFR       Deep Dive<br>GFR         Weining<br>GFR       Wernin<br>ZeroScent       Image: Steel<br>Image: |                                      |                                                                  |    |
| SRP: 554.99 Highly comfortable Baselayer for optimal moisture management and breathability during cold temperatures Benefits  • Versatile • Keeps You Warm  • Recycled garment • Enhanced Moisture Management  • Soft Touch Variante du produit : 10183, 20821 Sizes: S, M, L, XL, XXL, 3XL                                                                                                                                                                                                                                                                                                                                                                                                                                                                                                                                                                                                                                                                                                                                                                                                                                                                                                                                                                                                                                                                                                                                                                                                                                                                                                                                                                                                                                                                                                                                                                                                                                                                                                                                                                                                                                                                                                                                                                                                                                                                                                                                                                                               | Odlo Steel Grey Black<br>Melange GFR | Deep Dive                                                        |    |
| Highly comfortable Baselayer for optimal moisture management and breathability during cold<br>temperatures made out of recycled yarn.<br>Features Benefits<br>• Versatile • Keeps You Warm<br>• Recycled garment • Enhanced Moisture Management<br>• Soft Touch<br>Variante du produit : 10183, 20821<br>Sizes: S, M, L, XL, XXL, 3XL                                                                                                                                                                                                                                                                                                                                                                                                                                                                                                                                                                                                                                                                                                                                                                                                                                                                                                                                                                                                                                                                                                                                                                                                                                                                                                                                                                                                                                                                                                                                                                                                                                                                                                                                                                                                                                                                                                                                                                                                                                                                                                                                                     | Control Deligner                     | eco attainer warm ZeroScent                                      |    |
| Features     Benefits       • Versatile     • Keeps You Warm       • Recycled garment     • Enhanced Moisture Management       • Soft Touch       Variante du produit : 10183, 20821       Sizes:     S, M, L, XL, XXL, 3XL                                                                                                                                                                                                                                                                                                                                                                                                                                                                                                                                                                                                                                                                                                                                                                                                                                                                                                                                                                                                                                                                                                                                                                                                                                                                                                                                                                                                                                                                                                                                                                                                                                                                                                                                                                                                                                                                                                                                                                                                                                                                                                                                                                                                                                                               | Highly comfortable Baselaye          | er for optimal moisture management and breathability during cold |    |
| Versatile     Keeps You Warm     Recycled garment     Soft Touch  Variante du produit : 10183, 20821 Sizes:     S, M, L, XL, XXL, 3XL                                                                                                                                                                                                                                                                                                                                                                                                                                                                                                                                                                                                                                                                                                                                                                                                                                                                                                                                                                                                                                                                                                                                                                                                                                                                                                                                                                                                                                                                                                                                                                                                                                                                                                                                                                                                                                                                                                                                                                                                                                                                                                                                                                                                                                                                                                                                                     |                                      |                                                                  |    |
| Recycled garment     Enhanced Moisture Management     Soft Touch  Variante du produit : 10183, 20821 Sizes:     S, M, L, XL, XXL, 3XL                                                                                                                                                                                                                                                                                                                                                                                                                                                                                                                                                                                                                                                                                                                                                                                                                                                                                                                                                                                                                                                                                                                                                                                                                                                                                                                                                                                                                                                                                                                                                                                                                                                                                                                                                                                                                                                                                                                                                                                                                                                                                                                                                                                                                                                                                                                                                     | Versatile                            | Keeps You Warm                                                   |    |
| Soft Touch Variante du produit : 10183, 20821 Sizes: S, M, L, XL, XXL, 3XL                                                                                                                                                                                                                                                                                                                                                                                                                                                                                                                                                                                                                                                                                                                                                                                                                                                                                                                                                                                                                                                                                                                                                                                                                                                                                                                                                                                                                                                                                                                                                                                                                                                                                                                                                                                                                                                                                                                                                                                                                                                                                                                                                                                                                                                                                                                                                                                                                |                                      |                                                                  |    |
| Variante du produit : 10183, 20821<br>Sizes: S, M, L, XL, XXL, 3XL                                                                                                                                                                                                                                                                                                                                                                                                                                                                                                                                                                                                                                                                                                                                                                                                                                                                                                                                                                                                                                                                                                                                                                                                                                                                                                                                                                                                                                                                                                                                                                                                                                                                                                                                                                                                                                                                                                                                                                                                                                                                                                                                                                                                                                                                                                                                                                                                                        | ,,                                   | _                                                                |    |
| Sizes: S, M, L, XL, XXL, 3XL                                                                                                                                                                                                                                                                                                                                                                                                                                                                                                                                                                                                                                                                                                                                                                                                                                                                                                                                                                                                                                                                                                                                                                                                                                                                                                                                                                                                                                                                                                                                                                                                                                                                                                                                                                                                                                                                                                                                                                                                                                                                                                                                                                                                                                                                                                                                                                                                                                                              |                                      |                                                                  |    |
|                                                                                                                                                                                                                                                                                                                                                                                                                                                                                                                                                                                                                                                                                                                                                                                                                                                                                                                                                                                                                                                                                                                                                                                                                                                                                                                                                                                                                                                                                                                                                                                                                                                                                                                                                                                                                                                                                                                                                                                                                                                                                                                                                                                                                                                                                                                                                                                                                                                                                           |                                      |                                                                  |    |
| FILL FILLEU                                                                                                                                                                                                                                                                                                                                                                                                                                                                                                                                                                                                                                                                                                                                                                                                                                                                                                                                                                                                                                                                                                                                                                                                                                                                                                                                                                                                                                                                                                                                                                                                                                                                                                                                                                                                                                                                                                                                                                                                                                                                                                                                                                                                                                                                                                                                                                                                                                                                               |                                      |                                                                  |    |
| Delivery Window: Beginning of July                                                                                                                                                                                                                                                                                                                                                                                                                                                                                                                                                                                                                                                                                                                                                                                                                                                                                                                                                                                                                                                                                                                                                                                                                                                                                                                                                                                                                                                                                                                                                                                                                                                                                                                                                                                                                                                                                                                                                                                                                                                                                                                                                                                                                                                                                                                                                                                                                                                        |                                      |                                                                  |    |