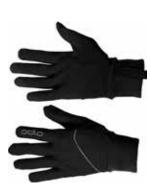

Lightweight
- Enhanced Moisture Management
- Freedom of Movement

Zeroweight Ceramiwarm BI Top Crew Neck L/S 411821





### SRP: €84.99

Cycling specific baselayer with actively warming ODLO Ceramiwarm fabric on the front and breathable mesh on the back for cold winter rides.

### Features

Body mapped ventilation

### Benefits

- Active Warming
  Freedom of Movement
- Enhanced Moisture Management

S

Sizes: Fit: Delivery Window: POS Packaging: Material Information Description: Main Fabric:

CYCLING WOMEN

XS, S, M, L, XL Slim Beginning of September Box

MESH NORTEX LIGHT JL-130 STRETCH 95% Polyester, 5% Elastane / 95% Polyester, 5% Elastane



ENGINEERS OF ACTIVE LAYERS SINCE 1946



### ACCESSORIES

Scotal 6 October

### Accessories / For Running

Intensity Safety Light Gloves 761020





### SRP: €34.99

Being seen in the dark on your winter runs is crucial for every urban runner. Our Intensity Safety Gloves come in a bright neon yellow color and have plenty of reflective details to ensure every cyclist and motorist can see you from a distance. The soft and comfortable fabric keeps your hands warm in temperatures around zero degrees.

| reatures |
|----------|
|----------|

Style:

ACCESSORIES

- · Reflective details
- Silicone palm grip

Sizes: Delivery Window:

POS Packaging:

XXS, XS, S, M, L, XL, XXL Beginning of July Carry Over Hanger card

| • | Enhanced Moisture Management |
|---|------------------------------|
| • | Lightweight                  |
| • | Soft Touch                   |

Benefits

**Ceramiwarm Light Gloves** 777950





- 521 iaht SRP: €29.99

Mate