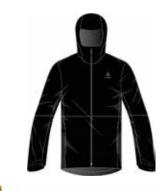

nspires you most for your next adventure.

#### Benefits

حک

- · Natural Thermoregulation
- Enhanced Moisture Management

Soft Touch

Sizes: Fit: **Delivery Window:** POS Packaging:

S, M, L, XL, XXL Athletic fit Beginning of August Hanging





suc. - 607.77 Looking for autumn hiking pant, lightweight yet still a little warmer than our Wedgemount, for these fresher hiking days? The Alta Badia pants is crafted from a dense double weave fabric, featuring 4-way stretch for a great freedom of movement, and with a PFC FREE DWR treatment so it can withstand light rain. The cargo pocket is large enough to store a map, or any other essentials you would like to keep secured with you.



Val Gardena Ceramiwarm Pants 560162



waistband allow you to adjust to your ideal fit.

SRP: €119.99

æ

ڪ







SRP: €349.99

SRP: E349.99 Looking for an extra-warm ski jacket, that will keep you toasty as much on the slopes as in the city afterwards? The SKI COCOON S-thermic jacket is the fusion of a puffy winter jacket, with dedicated ski features to hit the ski pistes in style and confidence. It is crafted from a laminated face fabric (waterproof fabric) treated with PFC FREE DWR and with critical seams taped (hood and shoulders), that keeps you dry when the snow falls, while providing great freedom of movement thanks to the 4-way stretch. To achieve the puffy look, Thermoplume@ insulation from Primaloft is used (200g body, 150g sleeves & hood), as it mimics the look & feel of down, delivers similar warmt level, but outperforms down in wet conditions due to is hydrophobic properties. The jack