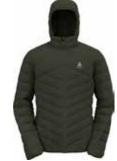

S, M, L, XL, XXL Athletic fit Beginning of August

Severin Cocoon Jacket Insulated æ 528662 10784 Deep Depths 15000 Black 20731 Dark Sapphire



Looking for that mix of sporty look with city appeal? The Severin Cocoon jacket is a great looking down jacket, filled with 750 fill power down, with stretch inserts on the sides & arms to provide greater freedom of movement and creating this athletic silhouette. The face fabric has a premium matte finish, and a 2-layer construction as well as treated with PFC FREE DWR, so it can withstand some rain & snow. The insulated 2-point adjuster hood adds extra protection against the elements, while your essentials can be stored in the two zippered hand pockets as well as inner zippered pocket.

#### Hoody Cocoon N-Thermic Warm Jacket Insulated 528642



:#







# SMC: E219.99 The Hoody Coccoon N-THERMIC Warm jacket is a medium weight (80g insulation, 750 fill power) down jacket, with a windpoof and water repellent face fabric (50% recycled), featuring an on trend matte mélange look. The insulated hood adds extra protection against the elements, while your essentials can be secured in the two zippered hand pocket and inner zippered pocket. This jacket is the perfect all-winter round jacket, during your leisure time or on a daily basis.

46 Odlo FW21 id:1088 v:38 | PRODUCT BOOK FW21 - BRAND DRIVEN | 27-Nov-2020 10:45

Aegis 2.5L Waterproof Jacket Hardshell 528672





SRP: €149.99

542222

If you are looking for an outdoor work-horse, the Aegis 2.5L waterproof jacket is THE piece to have in your hiking wardrobe: fully seam sealed shell