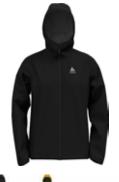

| Image: State of the                                                                                                                                                                                                                                                                                                                                                                        | Active Warm Eco Bl<br>159082         | Top Turtle Neck L/S Half Zip                                     | S. |
|-------------------------------------------------------------------------------------------------------------------------------------------------------------------------------------------------------------------------------------------------------------------------------------------------------------------------------------------------------------------------------------------------------------------------------------------------------------------------------------------------------------------------------------------------------------------------------------------------------------------------------------------------------------------------------------------------------------------------------------------------------------------------------------------------------------------------------------------------------------------------------------------------------------------------------------------------------------------------------------------------------------------------------------------------------------------------------------------------------------------------------------------------------------------------------------------------------------------------------------------------------------------------------------------------------------------------------------------------------------------------------------------------------------------------------------------------------------------------------------------------------------------------------------------------------------------------------------------------------------------------------------------------------------------------------------------------------------------------------------------------------------------------------------------------------------------------------------------------------------------------------------------------------------------------------------------------------------------------------------------------------------------------------------------------------------------------------------------------------------------------------------------------------------------------------------------------------------------------------------------------------------------------------------------------------------------------------------------------------------------------------------------------------------------------------------------------------------------------------------------|--------------------------------------|------------------------------------------------------------------|----|
| Odlo Steel Grey<br>Melange       Black<br>GFR       Deep Dive<br>GFR         Melange<br>GFR       OFF         Melange       OFF         SRP: 554.99       Wernin         Highly comfortable Baselayer for optimal moisture management and breathability during cold<br>temperatures made out of recycled yarn.         Features       Benefits         • Versatile       • Keeps You Warm         • Recycled garment       • Enhanced Moisture Management<br>• Soft Touch         Variante du produit : 10183, 20821       Sizes:         Sizes:       S, M, L, XL, XXL, 3XL                                                                                                                                                                                                                                                                                                                                                                                                                                                                                                                                                                                                                                                                                                                                                                                                                                                                                                                                                                                                                                                                                                                                                                                                                                                                                                                                                                                                                                                                                                                                                                                                                                                                                                                                                                                                                                                                                                              |                                      |                                                                  |    |
| Odlo Steel Grey<br>Melange<br>GFR       Black<br>GFR       Deep Dive<br>GFR         Weining<br>GFR       Wernin<br>ZeroScent       Image: Steel<br>Image: |                                      |                                                                  |    |
| SRP: 554.99 Highly comfortable Baselayer for optimal moisture management and breathability during cold temperatures Benefits  • Versatile • Keeps You Warm  • Recycled garment • Enhanced Moisture Management  • Soft Touch Variante du produit : 10183, 20821 Sizes: S, M, L, XL, XXL, 3XL                                                                                                                                                                                                                                                                                                                                                                                                                                                                                                                                                                                                                                                                                                                                                                                                                                                                                                                                                                                                                                                                                                                                                                                                                                                                                                                                                                                                                                                                                                                                                                                                                                                                                                                                                                                                                                                                                                                                                                                                                                                                                                                                                                                               | Odlo Steel Grey Black<br>Melange GFR | Deep Dive                                                        |    |
| Highly comfortable Baselayer for optimal moisture management and breathability during cold<br>temperatures made out of recycled yarn.<br>Features Benefits<br>• Versatile • Keeps You Warm<br>• Recycled garment • Enhanced Moisture Management<br>• Soft Touch<br>Variante du produit : 10183, 20821<br>Sizes: S, M, L, XL, XXL, 3XL                                                                                                                                                                                                                                                                                                                                                                                                                                                                                                                                                                                                                                                                                                                                                                                                                                                                                                                                                                                                                                                                                                                                                                                                                                                                                                                                                                                                                                                                                                                                                                                                                                                                                                                                                                                                                                                                                                                                                                                                                                                                                                                                                     | Control Deligner                     | eco attainer warm ZeroScent                                      |    |
| Features     Benefits       • Versatile     • Keeps You Warm       • Recycled garment     • Enhanced Moisture Management       • Soft Touch       Variante du produit : 10183, 20821       Sizes:     S, M, L, XL, XXL, 3XL                                                                                                                                                                                                                                                                                                                                                                                                                                                                                                                                                                                                                                                                                                                                                                                                                                                                                                                                                                                                                                                                                                                                                                                                                                                                                                                                                                                                                                                                                                                                                                                                                                                                                                                                                                                                                                                                                                                                                                                                                                                                                                                                                                                                                                                               | Highly comfortable Baselaye          | er for optimal moisture management and breathability during cold |    |
| Versatile     Keeps You Warm     Recycled garment     Soft Touch  Variante du produit : 10183, 20821 Sizes:     S, M, L, XL, XXL, 3XL                                                                                                                                                                                                                                                                                                                                                                                                                                                                                                                                                                                                                                                                                                                                                                                                                                                                                                                                                                                                                                                                                                                                                                                                                                                                                                                                                                                                                                                                                                                                                                                                                                                                                                                                                                                                                                                                                                                                                                                                                                                                                                                                                                                                                                                                                                                                                     |                                      |                                                                  |    |
| Recycled garment     Enhanced Moisture Management     Soft Touch  Variante du produit : 10183, 20821 Sizes:     S, M, L, XL, XXL, 3XL                                                                                                                                                                                                                                                                                                                                                                                                                                                                                                                                                                                                                                                                                                                                                                                                                                                                                                                                                                                                                                                                                                                                                                                                                                                                                                                                                                                                                                                                                                                                                                                                                                                                                                                                                                                                                                                                                                                                                                                                                                                                                                                                                                                                                                                                                                                                                     | Versatile                            | Keeps You Warm                                                   |    |
| Soft Touch Variante du produit : 10183, 20821 Sizes: S, M, L, XL, XXL, 3XL                                                                                                                                                                                                                                                                                                                                                                                                                                                                                                                                                                                                                                                                                                                                                                                                                                                                                                                                                                                                                                                                                                                                                                                                                                                                                                                                                                                                                                                                                                                                                                                                                                                                                                                                                                                                                                                                                                                                                                                                                                                                                                                                                                                                                                                                                                                                                                                                                |                                      |                                                                  |    |
| Variante du produit : 10183, 20821<br>Sizes: S, M, L, XL, XXL, 3XL                                                                                                                                                                                                                                                                                                                                                                                                                                                                                                                                                                                                                                                                                                                                                                                                                                                                                                                                                                                                                                                                                                                                                                                                                                                                                                                                                                                                                                                                                                                                                                                                                                                                                                                                                                                                                                                                                                                                                                                                                                                                                                                                                                                                                                                                                                                                                                                                                        | ,,                                   | _                                                                |    |
| Sizes: S, M, L, XL, XXL, 3XL                                                                                                                                                                                                                                                                                                                                                                                                                                                                                                                                                                                                                                                                                                                                                                                                                                                                                                                                                                                                                                                                                                                                                                                                                                                                                                                                                                                                                                                                                                                                                                                                                                                                                                                                                                                                                                                                                                                                                                                                                                                                                                                                                                                                                                                                                                                                                                                                                                                              |                                      |                                                                  |    |
|                                                                                                                                                                                                                                                                                                                                                                                                                                                                                                                                                                                                                                                                                                                                                                                                                                                                                                                                                                                                                                                                                                                                                                                                                                                                                                                                                                                                                                                                                                                                                                                                                                                                                                                                                                                                                                                                                                                                                                                                                                                                                                                                                                                                                                                                                                                                                                                                                                                                                           |                                      |                                                                  |    |
| FILL FILLEU                                                                                                                                                                                                                                                                                                                                                                                                                                                                                                                                                                                                                                                                                                                                                                                                                                                                                                                                                                                                                                                                                                                                                                                                                                                                                                                                                                                                                                                                                                                                                                                                                                                                                                                                                                                                                                                                                                                                                                                                                                                                                                                                                                                                                                                                                                                                                                                                                                                                               |                                      |                                                                  |    |
| Delivery Window: Beginning of July                                                                                                                                                                                                                                                                                                                                                                                                                                                                                                                                                                                                                                                                                                                                                                                                                                                                                                                                                                                                                                                                                                                                                                                                                                                                                                                                                                                                                                                                                                                                                                                                                                                                                                                                                                                                                                                                                                                                                                                                                                                                                                                                                                                                                                                                                                                                                                                                                                                        |                                      |                                                                  |    |