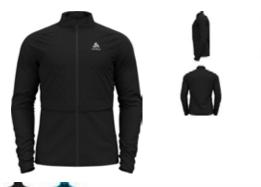

# SPORTS UNDERWEAR

| Sports Underwear / Base | elayer / Men / | Active Warm ECO |
|-------------------------|----------------|-----------------|
|-------------------------|----------------|-----------------|

| Image: State of the                                                                                                                                                                                                                                                                                                                                                                        | Active Warm Eco Bl<br>159082         | Top Turtle Neck L/S Half Zip                                     | S. |
|-------------------------------------------------------------------------------------------------------------------------------------------------------------------------------------------------------------------------------------------------------------------------------------------------------------------------------------------------------------------------------------------------------------------------------------------------------------------------------------------------------------------------------------------------------------------------------------------------------------------------------------------------------------------------------------------------------------------------------------------------------------------------------------------------------------------------------------------------------------------------------------------------------------------------------------------------------------------------------------------------------------------------------------------------------------------------------------------------------------------------------------------------------------------------------------------------------------------------------------------------------------------------------------------------------------------------------------------------------------------------------------------------------------------------------------------------------------------------------------------------------------------------------------------------------------------------------------------------------------------------------------------------------------------------------------------------------------------------------------------------------------------------------------------------------------------------------------------------------------------------------------------------------------------------------------------------------------------------------------------------------------------------------------------------------------------------------------------------------------------------------------------------------------------------------------------------------------------------------------------------------------------------------------------------------------------------------------------------------------------------------------------------------------------------------------------------------------------------------------------|--------------------------------------|------------------------------------------------------------------|----|
| Odlo Steel Grey<br>Melange       Black<br>GFR       Deep Dive<br>GFR         Melange<br>GFR       OFF         Melange       OFF         SRP: 554.99       Wernin         Highly comfortable Baselayer for optimal moisture management and breathability during cold<br>temperatures made out of recycled yarn.         Features       Benefits         • Versatile       • Keeps You Warm         • Recycled garment       • Enhanced Moisture Management<br>• Soft Touch         Variante du produit : 10183, 20821       Sizes:         Sizes:       S, M, L, XL, XXL, 3XL                                                                                                                                                                                                                                                                                                                                                                                                                                                                                                                                                                                                                                                                                                                                                                                                                                                                                                                                                                                                                                                                                                                                                                                                                                                                                                                                                                                                                                                                                                                                                                                                                                                                                                                                                                                                                                                                                                              |                                      |                                                                  |    |
| Odlo Steel Grey<br>Melange<br>GFR       Black<br>GFR       Deep Dive<br>GFR         Weining<br>GFR       Wernin<br>ZeroScent       Image: Steel<br>Image: |                                      |                                                                  |    |
| SRP: 554.99 Highly comfortable Baselayer for optimal moisture management and breathability during cold temperatures Benefits  • Versatile • Keeps You Warm  • Recycled garment • Enhanced Moisture Management  • Soft Touch Variante du produit : 10183, 20821 Sizes: S, M, L, XL, XXL, 3XL                                                                                                                                                                                                                                                                                                                                                                                                                                                                                                                                                                                                                                                                                                                                                                                                                                                                                                                                                                                                                                                                                                                                                                                                                                                                                                                                                                                                                                                                                                                                                                                                                                                                                                                                                                                                                                                                                                                                                                                                                                                                                                                                                                                               | Odlo Steel Grey Black<br>Melange GFR | Deep Dive                                                        |    |
| Highly comfortable Baselayer for optimal moisture management and breathability during cold<br>temperatures made out of recycled yarn.<br>Features Benefits<br>• Versatile • Keeps You Warm<br>• Recycled garment • Enhanced Moisture Management<br>• Soft Touch<br>Variante du produit : 10183, 20821<br>Sizes: S, M, L, XL, XXL, 3XL                                                                                                                                                                                                                                                                                                                                                                                                                                                                                                                                                                                                                                                                                                                                                                                                                                                                                                                                                                                                                                                                                                                                                                                                                                                                                                                                                                                                                                                                                                                                                                                                                                                                                                                                                                                                                                                                                                                                                                                                                                                                                                                                                     | Control Deligner                     | eco attainer warm ZeroScent                                      |    |
| Features     Benefits       • Versatile     • Keeps You Warm       • Recycled garment     • Enhanced Moisture Management       • Soft Touch       Variante du produit : 10183, 20821       Sizes:     S, M, L, XL, XXL, 3XL                                                                                                                                                                                                                                                                                                                                                                                                                                                                                                                                                                                                                                                                                                                                                                                                                                                                                                                                                                                                                                                                                                                                                                                                                                                                                                                                                                                                                                                                                                                                                                                                                                                                                                                                                                                                                                                                                                                                                                                                                                                                                                                                                                                                                                                               | Highly comfortable Baselaye          | er for optimal moisture management and breathability during cold |    |
| Versatile     Keeps You Warm     Recycled garment     Soft Touch  Variante du produit : 10183, 20821 Sizes:     S, M, L, XL, XXL, 3XL                                                                                                                                                                                                                                                                                                                                                                                                                                                                                                                                                                                                                                                                                                                                                                                                                                                                                                                                                                                                                                                                                                                                                                                                                                                                                                                                                                                                                                                                                                                                                                                                                                                                                                                                                                                                                                                                                                                                                                                                                                                                                                                                                                                                                                                                                                                                                     |                                      |                                                                  |    |
| Recycled garment     Enhanced Moisture Management     Soft Touch  Variante du produit : 10183, 20821 Sizes:     S, M, L, XL, XXL, 3XL                                                                                                                                                                                                                                                                                                                                                                                                                                                                                                                                                                                                                                                                                                                                                                                                                                                                                                                                                                                                                                                                                                                                                                                                                                                                                                                                                                                                                                                                                                                                                                                                                                                                                                                                                                                                                                                                                                                                                                                                                                                                                                                                                                                                                                                                                                                                                     | Versatile                            | Keeps You Warm                                                   |    |
| Soft Touch Variante du produit : 10183, 20821 Sizes: S, M, L, XL, XXL, 3XL                                                                                                                                                                                                                                                                                                                                                                                                                                                                                                                                                                                                                                                                                                                                                                                                                                                                                                                                                                                                                                                                                                                                                                                                                                                                                                                                                                                                                                                                                                                                                                                                                                                                                                                                                                                                                                                                                                                                                                                                                                                                                                                                                                                                                                                                                                                                                                                                                |                                      |                                                                  |    |
| Variante du produit : 10183, 20821<br>Sizes: S, M, L, XL, XXL, 3XL                                                                                                                                                                                                                                                                                                                                                                                                                                                                                                                                                                                                                                                                                                                                                                                                                                                                                                                                                                                                                                                                                                                                                                                                                                                                                                                                                                                                                                                                                                                                                                                                                                                                                                                                                                                                                                                                                                                                                                                                                                                                                                                                                                                                                                                                                                                                                                                                                        | ,,                                   | _                                                                |    |
| Sizes: S, M, L, XL, XXL, 3XL                                                                                                                                                                                                                                                                                                                                                                                                                                                                                                                                                                                                                                                                                                                                                                                                                                                                                                                                                                                                                                                                                                                                                                                                                                                                                                                                                                                                                                                                                                                                                                                                                                                                                                                                                                                                                                                                                                                                                                                                                                                                                                                                                                                                                                                                                                                                                                                                                                                              |                                      |                                                                  |    |
|                                                                                                                                                                                                                                                                                                                                                                                                                                                                                                                                                                                                                                                                                                                                                                                                                                                                                                                                                                                                                                                                                                                                                                                                                                                                                                                                                                                                                                                                                                                                                                                                                                                                                                                                                                                                                                                                                                                                                                                                                                                                                                                                                                                                                                                                                                                                                                                                                                                                                           |                                      |                                                                  |    |
| FILL FILLEU                                                                                                                                                                                                                                                                                                                                                                                                                                                                                                                                                                                                                                                                                                                                                                                                                                                                                                                                                                                                                                                                                                                                                                                                                                                                                                                                                                                                                                                                                                                                                                                                                                                                                                                                                                                                                                                                                                                                                                                                                                                                                                                                                                                                                                                                                                                                                                                                                                                                               |                                      |                                                                  |    |
| Delivery Window: Beginning of July                                                                                                                                                                                                                                                                                                                                                                                                                                                                                                                                                                                                                                                                                                                                                                                                                                                                                                                                                                                                                                                                                                                                                                                                                                                                                                                                                                                                                                                                                                                                                                                                                                                                                                                                                                                                                                                                                                                                                                                                                                                                                                                                                                                                                                                                                                                                                                                                                                                        |                                      |                                                                  |    |