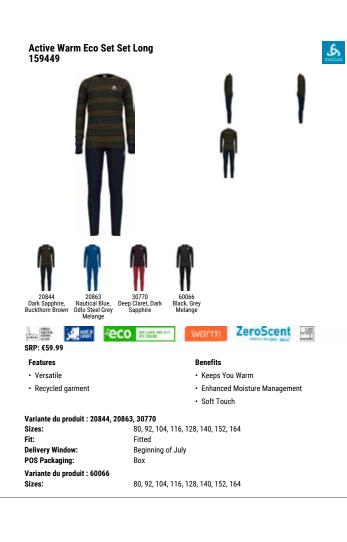

# SPORTS UNDERWEAR

| Sports Underwear / Base | elayer / Men / | Active Warm ECO |
|-------------------------|----------------|-----------------|
|-------------------------|----------------|-----------------|