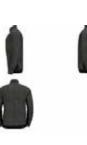

| Image: State of the                                                                                                                                                                                                                                                                                                                                                                        | Active Warm Eco Bl<br>159082         | Top Turtle Neck L/S Half Zip                                     | S. |
|-------------------------------------------------------------------------------------------------------------------------------------------------------------------------------------------------------------------------------------------------------------------------------------------------------------------------------------------------------------------------------------------------------------------------------------------------------------------------------------------------------------------------------------------------------------------------------------------------------------------------------------------------------------------------------------------------------------------------------------------------------------------------------------------------------------------------------------------------------------------------------------------------------------------------------------------------------------------------------------------------------------------------------------------------------------------------------------------------------------------------------------------------------------------------------------------------------------------------------------------------------------------------------------------------------------------------------------------------------------------------------------------------------------------------------------------------------------------------------------------------------------------------------------------------------------------------------------------------------------------------------------------------------------------------------------------------------------------------------------------------------------------------------------------------------------------------------------------------------------------------------------------------------------------------------------------------------------------------------------------------------------------------------------------------------------------------------------------------------------------------------------------------------------------------------------------------------------------------------------------------------------------------------------------------------------------------------------------------------------------------------------------------------------------------------------------------------------------------------------------|--------------------------------------|------------------------------------------------------------------|----|
| Odlo Steel Grey<br>Melange       Black<br>GFR       Deep Dive<br>GFR         Melange<br>GFR       OFF         Melange       OFF         SRP: 554.99       Wernin         Highly comfortable Baselayer for optimal moisture management and breathability during cold<br>temperatures made out of recycled yarn.         Features       Benefits         • Versatile       • Keeps You Warm         • Recycled garment       • Enhanced Moisture Management<br>• Soft Touch         Variante du produit : 10183, 20821       Sizes:         Sizes:       S, M, L, XL, XXL, 3XL                                                                                                                                                                                                                                                                                                                                                                                                                                                                                                                                                                                                                                                                                                                                                                                                                                                                                                                                                                                                                                                                                                                                                                                                                                                                                                                                                                                                                                                                                                                                                                                                                                                                                                                                                                                                                                                                                                              |                                      |                                                                  |    |
| Odlo Steel Grey<br>Melange<br>GFR       Black<br>GFR       Deep Dive<br>GFR         Weining<br>GFR       Wernin<br>ZeroScent       Image: Steel<br>Image: |                                      |                                                                  |    |
| SRP: 554.99 Highly comfortable Baselayer for optimal moisture management and breathability during cold temperatures Benefits  • Versatile • Keeps You Warm  • Recycled garment • Enhanced Moisture Management  • Soft Touch Variante du produit : 10183, 20821 Sizes: S, M, L, XL, XXL, 3XL                                                                                                                                                                                                                                                                                                                                                                                                                                                                                                                                                                                                                                                                                                                                                                                                                                                                                                                                                                                                                                                                                                                                                                                                                                                                                                                                                                                                                                                                                                                                                                                                                                                                                                                                                                                                                                                                                                                                                                                                                                                                                                                                                                                               | Odlo Steel Grey Black<br>Melange GFR | Deep Dive                                                        |    |
| Highly comfortable Baselayer for optimal moisture management and breathability during cold<br>temperatures made out of recycled yarn.<br>Features Benefits<br>• Versatile • Keeps You Warm<br>• Recycled garment • Enhanced Moisture Management<br>• Soft Touch<br>Variante du produit : 10183, 20821<br>Sizes: S, M, L, XL, XXL, 3XL                                                                                                                                                                                                                                                                                                                                                                                                                                                                                                                                                                                                                                                                                                                                                                                                                                                                                                                                                                                                                                                                                                                                                                                                                                                                                                                                                                                                                                                                                                                                                                                                                                                                                                                                                                                                                                                                                                                                                                                                                                                                                                                                                     | Control Deligner                     | eco attainer warm ZeroScent                                      |    |
| Features     Benefits       • Versatile     • Keeps You Warm       • Recycled garment     • Enhanced Moisture Management       • Soft Touch       Variante du produit : 10183, 20821       Sizes:     S, M, L, XL, XXL, 3XL                                                                                                                                                                                                                                                                                                                                                                                                                                                                                                                                                                                                                                                                                                                                                                                                                                                                                                                                                                                                                                                                                                                                                                                                                                                                                                                                                                                                                                                                                                                                                                                                                                                                                                                                                                                                                                                                                                                                                                                                                                                                                                                                                                                                                                                               | Highly comfortable Baselaye          | er for optimal moisture management and breathability during cold |    |
| Versatile     Keeps You Warm     Recycled garment     Soft Touch  Variante du produit : 10183, 20821 Sizes:     S, M, L, XL, XXL, 3XL                                                                                                                                                                                                                                                                                                                                                                                                                                                                                                                                                                                                                                                                                                                                                                                                                                                                                                                                                                                                                                                                                                                                                                                                                                                                                                                                                                                                                                                                                                                                                                                                                                                                                                                                                                                                                                                                                                                                                                                                                                                                                                                                                                                                                                                                                                                                                     |                                      |                                                                  |    |
| Recycled garment     Enhanced Moisture Management     Soft Touch  Variante du produit : 10183, 20821 Sizes:     S, M, L, XL, XXL, 3XL                                                                                                                                                                                                                                                                                                                                                                                                                                                                                                                                                                                                                                                                                                                                                                                                                                                                                                                                                                                                                                                                                                                                                                                                                                                                                                                                                                                                                                                                                                                                                                                                                                                                                                                                                                                                                                                                                                                                                                                                                                                                                                                                                                                                                                                                                                                                                     | Versatile                            | Keeps You Warm                                                   |    |
| Soft Touch Variante du produit : 10183, 20821 Sizes: S, M, L, XL, XXL, 3XL                                                                                                                                                                                                                                                                                                                                                                                                                                                                                                                                                                                                                                                                                                                                                                                                                                                                                                                                                                                                                                                                                                                                                                                                                                                                                                                                                                                                                                                                                                                                                                                                                                                                                                                                                                                                                                                                                                                                                                                                                                                                                                                                                                                                                                                                                                                                                                                                                |                                      |                                                                  |    |
| Variante du produit : 10183, 20821<br>Sizes: S, M, L, XL, XXL, 3XL                                                                                                                                                                                                                                                                                                                                                                                                                                                                                                                                                                                                                                                                                                                                                                                                                                                                                                                                                                                                                                                                                                                                                                                                                                                                                                                                                                                                                                                                                                                                                                                                                                                                                                                                                                                                                                                                                                                                                                                                                                                                                                                                                                                                                                                                                                                                                                                                                        | ,,                                   | _                                                                |    |
| Sizes: S, M, L, XL, XXL, 3XL                                                                                                                                                                                                                                                                                                                                                                                                                                                                                                                                                                                                                                                                                                                                                                                                                                                                                                                                                                                                                                                                                                                                                                                                                                                                                                                                                                                                                                                                                                                                                                                                                                                                                                                                                                                                                                                                                                                                                                                                                                                                                                                                                                                                                                                                                                                                                                                                                                                              |                                      |                                                                  |    |
|                                                                                                                                                                                                                                                                                                                                                                                                                                                                                                                                                                                                                                                                                                                                                                                                                                                                                                                                                                                                                                                                                                                                                                                                                                                                                                                                                                                                                                                                                                                                                                                                                                                                                                                                                                                                                                                                                                                                                                                                                                                                                                                                                                                                                                                                                                                                                                                                                                                                                           |                                      |                                                                  |    |
| FILL FILLEU                                                                                                                                                                                                                                                                                                                                                                                                                                                                                                                                                                                                                                                                                                                                                                                                                                                                                                                                                                                                                                                                                                                                                                                                                                                                                                                                                                                                                                                                                                                                                                                                                                                                                                                                                                                                                                                                                                                                                                                                                                                                                                                                                                                                                                                                                                                                                                                                                                                                               |                                      |                                                                  |    |
| Delivery Window: Beginning of July                                                                                                                                                                                                                                                                                                                                                                                                                                                                                                                                                                                                                                                                                                                                                                                                                                                                                                                                                                                                                                                                                                                                                                                                                                                                                                                                                                                                                                                                                                                                                                                                                                                                                                                                                                                                                                                                                                                                                                                                                                                                                                                                                                                                                                                                                                                                                                                                                                                        |                                      |                                                                  |    |