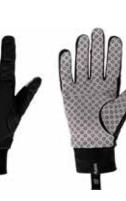

nhanced Moisture Management Soft Touch XS, S, M, L, XL Beginning of July Carry Over Hanger card

Benefits

BRUSHED LYCRA LIGHT



-,828

### SRP: €44.99

The lighter version of the two similar Engvik gloves is ideal for more intense winter activities or warmer temperatures around 5-10 degrees. They are perfect cross country skiing and running gloves and thanks to the added silicone grip on the palms they can also be used with poles for snowshoeing.

### Features

· Reflective details

Silicone palm grip

### Sizes:

**Delivery Window:** Style: POS Packaging: Material Information Description:

### Benefits

- Lightweight Enhanced Moisture Management
- Soft Touch

XS, S, M, L, XL Beginning of July Carry Over Hanger card

BRUSHED LYCRA



Fit:

**Delivery Window:** 

Style: POS Packaging:







- 878 SRP: €49.99

Description:

The warmer version of the two similar Engvik gloves is made for less intense winter activities and colder temperatures below 5 degrees. Equipped with a firm silicon print on the palms, these gloves provide additional grip on cross country skiing poles or hiking poles on your snow shoe tour.

| Features                               |                   | Benefits                        |
|----------------------------------------|-------------------|---------------------------------|
| <ul> <li>Reflective details</li> </ul> |                   | <ul> <li>Lightweight</li> </ul> |
| <ul> <li>Silicone palm grip</li> </ul> |                   | Enhanced Moisture Management    |
|                                        |                   | Soft Touch