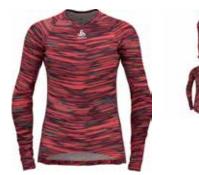

| Image: State of the                                                                                                                                                                                                                                                                                                                                                                        | Active Warm Eco Bl<br>159082         | Top Turtle Neck L/S Half Zip                                     | S. |
|-------------------------------------------------------------------------------------------------------------------------------------------------------------------------------------------------------------------------------------------------------------------------------------------------------------------------------------------------------------------------------------------------------------------------------------------------------------------------------------------------------------------------------------------------------------------------------------------------------------------------------------------------------------------------------------------------------------------------------------------------------------------------------------------------------------------------------------------------------------------------------------------------------------------------------------------------------------------------------------------------------------------------------------------------------------------------------------------------------------------------------------------------------------------------------------------------------------------------------------------------------------------------------------------------------------------------------------------------------------------------------------------------------------------------------------------------------------------------------------------------------------------------------------------------------------------------------------------------------------------------------------------------------------------------------------------------------------------------------------------------------------------------------------------------------------------------------------------------------------------------------------------------------------------------------------------------------------------------------------------------------------------------------------------------------------------------------------------------------------------------------------------------------------------------------------------------------------------------------------------------------------------------------------------------------------------------------------------------------------------------------------------------------------------------------------------------------------------------------------------|--------------------------------------|------------------------------------------------------------------|----|
| Odlo Steel Grey<br>Melange       Black<br>GFR       Deep Dive<br>GFR         Melange<br>GFR       OFF         Melange       OFF         SRP: 554.99       Wernin         Highly comfortable Baselayer for optimal moisture management and breathability during cold<br>temperatures made out of recycled yarn.         Features       Benefits         • Versatile       • Keeps You Warm         • Recycled garment       • Enhanced Moisture Management<br>• Soft Touch         Variante du produit : 10183, 20821       Sizes:         Sizes:       S, M, L, XL, XXL, 3XL                                                                                                                                                                                                                                                                                                                                                                                                                                                                                                                                                                                                                                                                                                                                                                                                                                                                                                                                                                                                                                                                                                                                                                                                                                                                                                                                                                                                                                                                                                                                                                                                                                                                                                                                                                                                                                                                                                              |                                      |                                                                  |    |
| Odlo Steel Grey<br>Melange<br>GFR       Black<br>GFR       Deep Dive<br>GFR         Weining<br>GFR       Wernin<br>ZeroScent       Image: Steel<br>Image: |                                      |                                                                  |    |
| SRP: 554.99 Highly comfortable Baselayer for optimal moisture management and breathability during cold temperatures Benefits  • Versatile • Keeps You Warm  • Recycled garment • Enhanced Moisture Management  • Soft Touch Variante du produit : 10183, 20821 Sizes: S, M, L, XL, XXL, 3XL                                                                                                                                                                                                                                                                                                                                                                                                                                                                                                                                                                                                                                                                                                                                                                                                                                                                                                                                                                                                                                                                                                                                                                                                                                                                                                                                                                                                                                                                                                                                                                                                                                                                                                                                                                                                                                                                                                                                                                                                                                                                                                                                                                                               | Odlo Steel Grey Black<br>Melange GFR | Deep Dive                                                        |    |
| Highly comfortable Baselayer for optimal moisture management and breathability during cold<br>temperatures made out of recycled yarn.<br>Features Benefits<br>• Versatile • Keeps You Warm<br>• Recycled garment • Enhanced Moisture Management<br>• Soft Touch<br>Variante du produit : 10183, 20821<br>Sizes: S, M, L, XL, XXL, 3XL                                                                                                                                                                                                                                                                                                                                                                                                                                                                                                                                                                                                                                                                                                                                                                                                                                                                                                                                                                                                                                                                                                                                                                                                                                                                                                                                                                                                                                                                                                                                                                                                                                                                                                                                                                                                                                                                                                                                                                                                                                                                                                                                                     | Control Deligner                     | eco attainer warm ZeroScent                                      |    |
| Features     Benefits       • Versatile     • Keeps You Warm       • Recycled garment     • Enhanced Moisture Management       • Soft Touch       Variante du produit : 10183, 20821       Sizes:     S, M, L, XL, XXL, 3XL                                                                                                                                                                                                                                                                                                                                                                                                                                                                                                                                                                                                                                                                                                                                                                                                                                                                                                                                                                                                                                                                                                                                                                                                                                                                                                                                                                                                                                                                                                                                                                                                                                                                                                                                                                                                                                                                                                                                                                                                                                                                                                                                                                                                                                                               | Highly comfortable Baselaye          | er for optimal moisture management and breathability during cold |    |
| Versatile     Keeps You Warm     Recycled garment     Soft Touch  Variante du produit : 10183, 20821 Sizes:     S, M, L, XL, XXL, 3XL                                                                                                                                                                                                                                                                                                                                                                                                                                                                                                                                                                                                                                                                                                                                                                                                                                                                                                                                                                                                                                                                                                                                                                                                                                                                                                                                                                                                                                                                                                                                                                                                                                                                                                                                                                                                                                                                                                                                                                                                                                                                                                                                                                                                                                                                                                                                                     |                                      |                                                                  |    |
| Recycled garment     Enhanced Moisture Management     Soft Touch  Variante du produit : 10183, 20821 Sizes:     S, M, L, XL, XXL, 3XL                                                                                                                                                                                                                                                                                                                                                                                                                                                                                                                                                                                                                                                                                                                                                                                                                                                                                                                                                                                                                                                                                                                                                                                                                                                                                                                                                                                                                                                                                                                                                                                                                                                                                                                                                                                                                                                                                                                                                                                                                                                                                                                                                                                                                                                                                                                                                     | Versatile                            | Keeps You Warm                                                   |    |
| Soft Touch Variante du produit : 10183, 20821 Sizes: S, M, L, XL, XXL, 3XL                                                                                                                                                                                                                                                                                                                                                                                                                                                                                                                                                                                                                                                                                                                                                                                                                                                                                                                                                                                                                                                                                                                                                                                                                                                                                                                                                                                                                                                                                                                                                                                                                                                                                                                                                                                                                                                                                                                                                                                                                                                                                                                                                                                                                                                                                                                                                                                                                |                                      |                                                                  |    |
| Variante du produit : 10183, 20821<br>Sizes: S, M, L, XL, XXL, 3XL                                                                                                                                                                                                                                                                                                                                                                                                                                                                                                                                                                                                                                                                                                                                                                                                                                                                                                                                                                                                                                                                                                                                                                                                                                                                                                                                                                                                                                                                                                                                                                                                                                                                                                                                                                                                                                                                                                                                                                                                                                                                                                                                                                                                                                                                                                                                                                                                                        | ,,                                   | _                                                                |    |
| Sizes: S, M, L, XL, XXL, 3XL                                                                                                                                                                                                                                                                                                                                                                                                                                                                                                                                                                                                                                                                                                                                                                                                                                                                                                                                                                                                                                                                                                                                                                                                                                                                                                                                                                                                                                                                                                                                                                                                                                                                                                                                                                                                                                                                                                                                                                                                                                                                                                                                                                                                                                                                                                                                                                                                                                                              |                                      |                                                                  |    |
|                                                                                                                                                                                                                                                                                                                                                                                                                                                                                                                                                                                                                                                                                                                                                                                                                                                                                                                                                                                                                                                                                                                                                                                                                                                                                                                                                                                                                                                                                                                                                                                                                                                                                                                                                                                                                                                                                                                                                                                                                                                                                                                                                                                                                                                                                                                                                                                                                                                                                           |                                      |                                                                  |    |
| FILL FILLEU                                                                                                                                                                                                                                                                                                                                                                                                                                                                                                                                                                                                                                                                                                                                                                                                                                                                                                                                                                                                                                                                                                                                                                                                                                                                                                                                                                                                                                                                                                                                                                                                                                                                                                                                                                                                                                                                                                                                                                                                                                                                                                                                                                                                                                                                                                                                                                                                                                                                               |                                      |                                                                  |    |
| Delivery Window: Beginning of July                                                                                                                                                                                                                                                                                                                                                                                                                                                                                                                                                                                                                                                                                                                                                                                                                                                                                                                                                                                                                                                                                                                                                                                                                                                                                                                                                                                                                                                                                                                                                                                                                                                                                                                                                                                                                                                                                                                                                                                                                                                                                                                                                                                                                                                                                                                                                                                                                                                        |                                      |                                                                  |    |