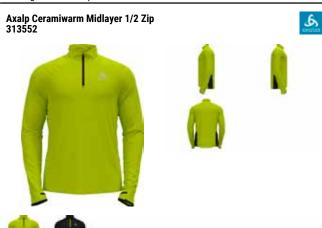

# SPORTS UNDERWEAR

| Sports Underwear / Base | elayer / Men / | Active Warm ECO |
|-------------------------|----------------|-----------------|
|-------------------------|----------------|-----------------|

| Image: State of the                                                                                                                                                                                                                                                                                                                                                                        | Active Warm Eco Bl<br>159082         | Top Turtle Neck L/S Half Zip                                     | S. |
|-------------------------------------------------------------------------------------------------------------------------------------------------------------------------------------------------------------------------------------------------------------------------------------------------------------------------------------------------------------------------------------------------------------------------------------------------------------------------------------------------------------------------------------------------------------------------------------------------------------------------------------------------------------------------------------------------------------------------------------------------------------------------------------------------------------------------------------------------------------------------------------------------------------------------------------------------------------------------------------------------------------------------------------------------------------------------------------------------------------------------------------------------------------------------------------------------------------------------------------------------------------------------------------------------------------------------------------------------------------------------------------------------------------------------------------------------------------------------------------------------------------------------------------------------------------------------------------------------------------------------------------------------------------------------------------------------------------------------------------------------------------------------------------------------------------------------------------------------------------------------------------------------------------------------------------------------------------------------------------------------------------------------------------------------------------------------------------------------------------------------------------------------------------------------------------------------------------------------------------------------------------------------------------------------------------------------------------------------------------------------------------------------------------------------------------------------------------------------------------------|--------------------------------------|------------------------------------------------------------------|----|
| Odlo Steel Grey<br>Melange       Black<br>GFR       Deep Dive<br>GFR         Melange<br>GFR       OFF         Melange       OFF         SRP: 554.99       Wernin         Highly comfortable Baselayer for optimal moisture management and breathability during cold<br>temperatures made out of recycled yarn.         Features       Benefits         • Versatile       • Keeps You Warm         • Recycled garment       • Enhanced Moisture Management<br>• Soft Touch         Variante du produit : 10183, 20821       Sizes:         Sizes:       S, M, L, XL, XXL, 3XL                                                                                                                                                                                                                                                                                                                                                                                                                                                                                                                                                                                                                                                                                                                                                                                                                                                                                                                                                                                                                                                                                                                                                                                                                                                                                                                                                                                                                                                                                                                                                                                                                                                                                                                                                                                                                                                                                                              |                                      |                                                                  |    |
| Odlo Steel Grey<br>Melange<br>GFR       Black<br>GFR       Deep Dive<br>GFR         Weining<br>GFR       Wernin<br>ZeroScent       Image: Steel<br>Image: |                                      |                                                                  |    |
| SRP: 554.99 Highly comfortable Baselayer for optimal moisture management and breathability during cold temperatures Benefits  • Versatile • Keeps You Warm  • Recycled garment • Enhanced Moisture Management  • Soft Touch Variante du produit : 10183, 20821 Sizes: S, M, L, XL, XXL, 3XL                                                                                                                                                                                                                                                                                                                                                                                                                                                                                                                                                                                                                                                                                                                                                                                                                                                                                                                                                                                                                                                                                                                                                                                                                                                                                                                                                                                                                                                                                                                                                                                                                                                                                                                                                                                                                                                                                                                                                                                                                                                                                                                                                                                               | Odlo Steel Grey Black<br>Melange GFR | Deep Dive                                                        |    |
| Highly comfortable Baselayer for optimal moisture management and breathability during cold<br>temperatures made out of recycled yarn.<br>Features Benefits<br>• Versatile • Keeps You Warm<br>• Recycled garment • Enhanced Moisture Management<br>• Soft Touch<br>Variante du produit : 10183, 20821<br>Sizes: S, M, L, XL, XXL, 3XL                                                                                                                                                                                                                                                                                                                                                                                                                                                                                                                                                                                                                                                                                                                                                                                                                                                                                                                                                                                                                                                                                                                                                                                                                                                                                                                                                                                                                                                                                                                                                                                                                                                                                                                                                                                                                                                                                                                                                                                                                                                                                                                                                     | Control Deligner                     | eco attainer warm ZeroScent                                      |    |
| Features     Benefits       • Versatile     • Keeps You Warm       • Recycled garment     • Enhanced Moisture Management       • Soft Touch       Variante du produit : 10183, 20821       Sizes:     S, M, L, XL, XXL, 3XL                                                                                                                                                                                                                                                                                                                                                                                                                                                                                                                                                                                                                                                                                                                                                                                                                                                                                                                                                                                                                                                                                                                                                                                                                                                                                                                                                                                                                                                                                                                                                                                                                                                                                                                                                                                                                                                                                                                                                                                                                                                                                                                                                                                                                                                               | Highly comfortable Baselaye          | er for optimal moisture management and breathability during cold |    |
| Versatile     Keeps You Warm     Recycled garment     Soft Touch  Variante du produit : 10183, 20821 Sizes:     S, M, L, XL, XXL, 3XL                                                                                                                                                                                                                                                                                                                                                                                                                                                                                                                                                                                                                                                                                                                                                                                                                                                                                                                                                                                                                                                                                                                                                                                                                                                                                                                                                                                                                                                                                                                                                                                                                                                                                                                                                                                                                                                                                                                                                                                                                                                                                                                                                                                                                                                                                                                                                     |                                      |                                                                  |    |
| Recycled garment     Enhanced Moisture Management     Soft Touch  Variante du produit : 10183, 20821 Sizes:     S, M, L, XL, XXL, 3XL                                                                                                                                                                                                                                                                                                                                                                                                                                                                                                                                                                                                                                                                                                                                                                                                                                                                                                                                                                                                                                                                                                                                                                                                                                                                                                                                                                                                                                                                                                                                                                                                                                                                                                                                                                                                                                                                                                                                                                                                                                                                                                                                                                                                                                                                                                                                                     | Versatile                            | Keeps You Warm                                                   |    |
| Soft Touch Variante du produit : 10183, 20821 Sizes: S, M, L, XL, XXL, 3XL                                                                                                                                                                                                                                                                                                                                                                                                                                                                                                                                                                                                                                                                                                                                                                                                                                                                                                                                                                                                                                                                                                                                                                                                                                                                                                                                                                                                                                                                                                                                                                                                                                                                                                                                                                                                                                                                                                                                                                                                                                                                                                                                                                                                                                                                                                                                                                                                                |                                      |                                                                  |    |
| Variante du produit : 10183, 20821<br>Sizes: S, M, L, XL, XXL, 3XL                                                                                                                                                                                                                                                                                                                                                                                                                                                                                                                                                                                                                                                                                                                                                                                                                                                                                                                                                                                                                                                                                                                                                                                                                                                                                                                                                                                                                                                                                                                                                                                                                                                                                                                                                                                                                                                                                                                                                                                                                                                                                                                                                                                                                                                                                                                                                                                                                        | ,,                                   | _                                                                |    |
| Sizes: S, M, L, XL, XXL, 3XL                                                                                                                                                                                                                                                                                                                                                                                                                                                                                                                                                                                                                                                                                                                                                                                                                                                                                                                                                                                                                                                                                                                                                                                                                                                                                                                                                                                                                                                                                                                                                                                                                                                                                                                                                                                                                                                                                                                                                                                                                                                                                                                                                                                                                                                                                                                                                                                                                                                              |                                      |                                                                  |    |
|                                                                                                                                                                                                                                                                                                                                                                                                                                                                                                                                                                                                                                                                                                                                                                                                                                                                                                                                                                                                                                                                                                                                                                                                                                                                                                                                                                                                                                                                                                                                                                                                                                                                                                                                                                                                                                                                                                                                                                                                                                                                                                                                                                                                                                                                                                                                                                                                                                                                                           |                                      |                                                                  |    |
| FILL FILLEU                                                                                                                                                                                                                                                                                                                                                                                                                                                                                                                                                                                                                                                                                                                                                                                                                                                                                                                                                                                                                                                                                                                                                                                                                                                                                                                                                                                                                                                                                                                                                                                                                                                                                                                                                                                                                                                                                                                                                                                                                                                                                                                                                                                                                                                                                                                                                                                                                                                                               |                                      |                                                                  |    |
| Delivery Window: Beginning of July                                                                                                                                                                                                                                                                                                                                                                                                                                                                                                                                                                                                                                                                                                                                                                                                                                                                                                                                                                                                                                                                                                                                                                                                                                                                                                                                                                                                                                                                                                                                                                                                                                                                                                                                                                                                                                                                                                                                                                                                                                                                                                                                                                                                                                                                                                                                                                                                                                                        |                                      |                                                                  |    |