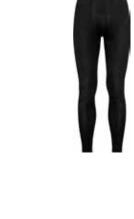

dom of Movement
- · Enhanced Moisture Management

S, M, L, XL, XXL Slim Beginning of July NOS Box

Box

#### Performance Light BI Top Crew Neck Singlet 188162



#### Performance Light BI Bottom Long 188122

16







#### ZeroScent light

SRP: €34.99

Seamless lightweight Performance Baselayer offers highest breathability through integrated ventilation zones that rapidly wick moisture, keeping the skin feeling cool and dry during the sweatiest workouts.

| Features |
|----------|
|----------|

- Versatile
- Ventilation zones

Sizes: Fit: **Delivery Window:** Style: POS Packaging: Material Information Description:

 Enhanced Moisture Management S, M, L, XL, XXL Slim Beginning of July NOS Box

PERFORMANCE LIGHT TOPS SOLID pure antibac

Benefits

• Organic Body Mapping

Freedom of Movement





SRP: €59.99 Seamless lightweight Performance Baselayer offers highest breathability through integrated ventilation zones that rapidly wick moisture, keeping the skin feeling cool and dry during the sweatiest workouts.

#### Features

15000 Black

1. SEP

 Versatile Ventilation zones

Sizes: Fit: Delivery Window: Style: POS Packaging:

S, M, L, XL, XXL Slim

• Organic Body Mapping Freedom of Movement

Benefits

Enhanced Moisture Management

Beginning of July Carry Over Box

Page 16 Odio FW21 id:1088 v:38 | PRODUCT BOOK FW21 - BRAND DRIVEN | 27-Nov-2020 10:45

## 60212 Black, Odlo Graphite Grey ZeroScent Seco Restaurant **SPORTS UNDERWEAR MEN** SRP: €39.99 Odlos most technical Baselayer offers superior moisture management, breathability and insulation trough organic bodymapping by strate