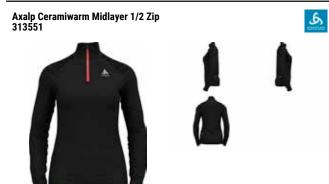

nch Shorts 322872

£





S





Our Zeroweight 5 inch shorts are ultra light running shorts with laser cut breathability , an adjustable drawcord and a zippered rear pocket. This short does not have an inner brief which enables you to wear it with your favorite ODLO sports underwear or liner short.



#### SRP: €69.99

SkP: t69.99 This is third version of ODLO's award winning ACTIVE SPINE apparel. After listening to our customers we've made this version more breathable, lighterweight and improved the fit. With these improvements in performance and the addition of an abrasion resistant silicone print, you can wear this garment during a multitude of sports activities including trail running, where increased posture support on the upper back and improved oxygen intake aid your performance.





#### 60245 Black, Sies

#### SRP: €99.99

SMP: EV9.599 Whether your tearing up the trails or flying through the streets this AXALP 1/2 zip midlayer fits the bill. Body mapped warmth and breathability combining brushed ceramiwarm fleece on the front and zeroweight ceramiwarm fabric on the rear and side of the midlayer. With two stretch mesh pockets, abrasion resistant prints on the shoulder area, reflective details, thumb holes and an athletic fit this midlayer is fully loaded.

Axalp Trail 6 Inch 2-In-1 Shorts 322551



521



æ

15000 Black

SRP: €69.99

SMF: E09.99 Whether your tearing up the trails or flying through the streets the AXALP 2in1 trail short is your running partner of choice. We've redesigned our liner short to new levels of comfort and breathability. On the outer short