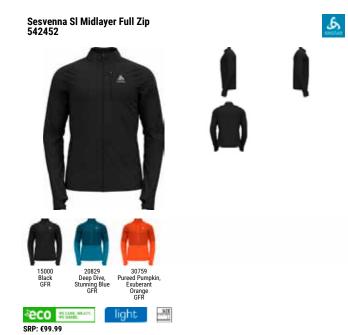

er arm cutlines ensure great freedom of movement, while the thumbs loops ensure extra warmth for your hands on cold winter days. Last but not least, both fabrics are sourced from recycled polyester.

Sesvenna Midlayer Full Zip 542432

6



SRP: €79.99

£

The Sesvenna full zip midlayer is the cornerstone to create a lightweight ski layering. Crafted from a stretch and light "cotton touch" fabric, which is peached inside, this layer holds warmth and ensure optimal moisture management, while your essentials are secured in the two zippered hand pockets. No restriction thanks to the functional under arm cutilnes that ensure great freedom of movement. The fabric is notably recycled, and the double dyed structure gives a special look, reinforced by the colour choice of the concerne. the season



SMP: 493.99 The Sesvenna SL full zip midlayer is the fusion of performance with premium appeal, creating a perfect lightweight ski layering. It is crafted from a mix of a stretch and light "cotton touch" fabric, with a structured fabric, both peached inside, delivering warmth while ensuring optimal moisture management. The fabric mix is reinforced by the color blocking, creating this athletic silhouette. The functional under arm cutlines ensure great freedom of movement, while the thumbs loops ensure extra warmth for your hands on cold winter days. Last but not least, both fabrics are sourced from recycled polyester.

Sesvenna Hybrid S-Thermic Midlayer Full Zip 542462





SRP: €119.99

SMF: EL15.99 Looking for a performance yet extra-warm midlayer for your next ski session? The Sesvenna