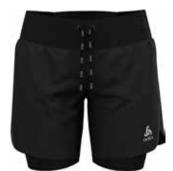

# SPORTS UNDERWEAR

| Sports Underwear / Base | elayer / Men / | Active Warm ECO |
|-------------------------|----------------|-----------------|
|-------------------------|----------------|-----------------|

| Image: State of the                                                                                                                                                                                                                                                                                                                                                                        | Active Warm Eco Bl<br>159082         | Top Turtle Neck L/S Half Zip                                     | S. |
|-------------------------------------------------------------------------------------------------------------------------------------------------------------------------------------------------------------------------------------------------------------------------------------------------------------------------------------------------------------------------------------------------------------------------------------------------------------------------------------------------------------------------------------------------------------------------------------------------------------------------------------------------------------------------------------------------------------------------------------------------------------------------------------------------------------------------------------------------------------------------------------------------------------------------------------------------------------------------------------------------------------------------------------------------------------------------------------------------------------------------------------------------------------------------------------------------------------------------------------------------------------------------------------------------------------------------------------------------------------------------------------------------------------------------------------------------------------------------------------------------------------------------------------------------------------------------------------------------------------------------------------------------------------------------------------------------------------------------------------------------------------------------------------------------------------------------------------------------------------------------------------------------------------------------------------------------------------------------------------------------------------------------------------------------------------------------------------------------------------------------------------------------------------------------------------------------------------------------------------------------------------------------------------------------------------------------------------------------------------------------------------------------------------------------------------------------------------------------------------------|--------------------------------------|------------------------------------------------------------------|----|
| Odlo Steel Grey<br>Melange       Black<br>GFR       Deep Dive<br>GFR         Melange<br>GFR       OFF         Melange       OFF         SRP: 554.99       Wernin         Highly comfortable Baselayer for optimal moisture management and breathability during cold<br>temperatures made out of recycled yarn.         Features       Benefits         • Versatile       • Keeps You Warm         • Recycled garment       • Enhanced Moisture Management<br>• Soft Touch         Variante du produit : 10183, 20821       Sizes:         Sizes:       S, M, L, XL, XXL, 3XL                                                                                                                                                                                                                                                                                                                                                                                                                                                                                                                                                                                                                                                                                                                                                                                                                                                                                                                                                                                                                                                                                                                                                                                                                                                                                                                                                                                                                                                                                                                                                                                                                                                                                                                                                                                                                                                                                                              |                                      |                                                                  |    |
| Odlo Steel Grey<br>Melange<br>GFR       Black<br>GFR       Deep Dive<br>GFR         Weining<br>GFR       Wernin<br>ZeroScent       Image: Steel<br>Image: |                                      |                                                                  |    |
| SRP: 554.99 Highly comfortable Baselayer for optimal moisture management and breathability during cold temperatures Benefits  • Versatile • Keeps You Warm  • Recycled garment • Enhanced Moisture Management  • Soft Touch Variante du produit : 10183, 20821 Sizes: S, M, L, XL, XXL, 3XL                                                                                                                                                                                                                                                                                                                                                                                                                                                                                                                                                                                                                                                                                                                                                                                                                                                                                                                                                                                                                                                                                                                                                                                                                                                                                                                                                                                                                                                                                                                                                                                                                                                                                                                                                                                                                                                                                                                                                                                                                                                                                                                                                                                               | Odlo Steel Grey Black<br>Melange GFR | Deep Dive                                                        |    |
| Highly comfortable Baselayer for optimal moisture management and breathability during cold<br>temperatures made out of recycled yarn.<br>Features Benefits<br>• Versatile • Keeps You Warm<br>• Recycled garment • Enhanced Moisture Management<br>• Soft Touch<br>Variante du produit : 10183, 20821<br>Sizes: S, M, L, XL, XXL, 3XL                                                                                                                                                                                                                                                                                                                                                                                                                                                                                                                                                                                                                                                                                                                                                                                                                                                                                                                                                                                                                                                                                                                                                                                                                                                                                                                                                                                                                                                                                                                                                                                                                                                                                                                                                                                                                                                                                                                                                                                                                                                                                                                                                     | Control Deligner                     | eco attainer warm ZeroScent                                      |    |
| Features     Benefits       • Versatile     • Keeps You Warm       • Recycled garment     • Enhanced Moisture Management       • Soft Touch       Variante du produit : 10183, 20821       Sizes:     S, M, L, XL, XXL, 3XL                                                                                                                                                                                                                                                                                                                                                                                                                                                                                                                                                                                                                                                                                                                                                                                                                                                                                                                                                                                                                                                                                                                                                                                                                                                                                                                                                                                                                                                                                                                                                                                                                                                                                                                                                                                                                                                                                                                                                                                                                                                                                                                                                                                                                                                               | Highly comfortable Baselaye          | er for optimal moisture management and breathability during cold |    |
| Versatile     Keeps You Warm     Recycled garment     Soft Touch  Variante du produit : 10183, 20821 Sizes:     S, M, L, XL, XXL, 3XL                                                                                                                                                                                                                                                                                                                                                                                                                                                                                                                                                                                                                                                                                                                                                                                                                                                                                                                                                                                                                                                                                                                                                                                                                                                                                                                                                                                                                                                                                                                                                                                                                                                                                                                                                                                                                                                                                                                                                                                                                                                                                                                                                                                                                                                                                                                                                     |                                      |                                                                  |    |
| Recycled garment     Enhanced Moisture Management     Soft Touch  Variante du produit : 10183, 20821 Sizes:     S, M, L, XL, XXL, 3XL                                                                                                                                                                                                                                                                                                                                                                                                                                                                                                                                                                                                                                                                                                                                                                                                                                                                                                                                                                                                                                                                                                                                                                                                                                                                                                                                                                                                                                                                                                                                                                                                                                                                                                                                                                                                                                                                                                                                                                                                                                                                                                                                                                                                                                                                                                                                                     | Versatile                            | Keeps You Warm                                                   |    |
| Soft Touch Variante du produit : 10183, 20821 Sizes: S, M, L, XL, XXL, 3XL                                                                                                                                                                                                                                                                                                                                                                                                                                                                                                                                                                                                                                                                                                                                                                                                                                                                                                                                                                                                                                                                                                                                                                                                                                                                                                                                                                                                                                                                                                                                                                                                                                                                                                                                                                                                                                                                                                                                                                                                                                                                                                                                                                                                                                                                                                                                                                                                                |                                      |                                                                  |    |
| Variante du produit : 10183, 20821<br>Sizes: S, M, L, XL, XXL, 3XL                                                                                                                                                                                                                                                                                                                                                                                                                                                                                                                                                                                                                                                                                                                                                                                                                                                                                                                                                                                                                                                                                                                                                                                                                                                                                                                                                                                                                                                                                                                                                                                                                                                                                                                                                                                                                                                                                                                                                                                                                                                                                                                                                                                                                                                                                                                                                                                                                        | ,,                                   | _                                                                |    |
| Sizes: S, M, L, XL, XXL, 3XL                                                                                                                                                                                                                                                                                                                                                                                                                                                                                                                                                                                                                                                                                                                                                                                                                                                                                                                                                                                                                                                                                                                                                                                                                                                                                                                                                                                                                                                                                                                                                                                                                                                                                                                                                                                                                                                                                                                                                                                                                                                                                                                                                                                                                                                                                                                                                                                                                                                              |                                      |                                                                  |    |
|                                                                                                                                                                                                                                                                                                                                                                                                                                                                                                                                                                                                                                                                                                                                                                                                                                                                                                                                                                                                                                                                                                                                                                                                                                                                                                                                                                                                                                                                                                                                                                                                                                                                                                                                                                                                                                                                                                                                                                                                                                                                                                                                                                                                                                                                                                                                                                                                                                                                                           |                                      |                                                                  |    |
| FILL FILLEU                                                                                                                                                                                                                                                                                                                                                                                                                                                                                                                                                                                                                                                                                                                                                                                                                                                                                                                                                                                                                                                                                                                                                                                                                                                                                                                                                                                                                                                                                                                                                                                                                                                                                                                                                                                                                                                                                                                                                                                                                                                                                                                                                                                                                                                                                                                                                                                                                                                                               |                                      |                                                                  |    |
| Delivery Window: Beginning of July                                                                                                                                                                                                                                                                                                                                                                                                                                                                                                                                                                                                                                                                                                                                                                                                                                                                                                                                                                                                                                                                                                                                                                                                                                                                                                                                                                                                                                                                                                                                                                                                                                                                                                                                                                                                                                                                                                                                                                                                                                                                                                                                                                                                                                                                                                                                                                                                                                                        |                                      |                                                                  |    |