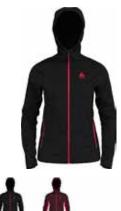

etch content and side panels, and the "made in Italy" fabric is notably recycled from post consumer bottles. The thumbs loops ensure extra warmth for your hands on cold winter days.

ھ



If you are looking for a different looking ski midlayer, the Berra SL full zip midlayer is the perfect choice. It holds warmth thanks to a rich & soft fabric, brushed inside, while featuring an eye-catchy look due to the space dye colorisation. A great freedom of movement is ensured through the stretch content and side panels, and the "made in Italy" fabric is notably recycled from post consumer bottles. Moreover, you can keep secured your essentials in the two zippered hand pockets, while the thumbs loops ensure extra warmth for your hands on cold winter days.

Berra Cosy Hoody Midlayer Full Zip 542541



1921



67

#### Futureknit Midlayer Full Zip 542581



#### Blackcomb Midlayer 1/2 Zip 542621





60223 , Space Dye

#### -878 SRP: €119.99

The new generation of knitted ski midlayer: moisture wicking fabric & seamless organic bodymapping ensure perfect thermoregulation, while the 360° stretch created through knitting provides a great freedom of movement when on the slopes. The iconic ODLO Blackcomb graphic engineered through the garment, creates an eye-catchy look.

#### Features

Knitted construction

Sizes: Fit: Delivery Window: POS Packaging:

560381

#### Benefits

- Keeps You Warm
- · Enhanced Moisture Management
- · Freedom of Movement

XS. S. M. L. XL Athletic fit Beginning of August Hanging

## £

Looking for a statement & perfomance midlayer piece to add to your ski wardrobe