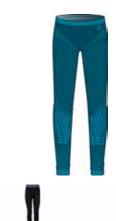

| Image: State of the                                                                                                                                                                                                                                                                                                                                                                        | Active Warm Eco Bl<br>159082         | Top Turtle Neck L/S Half Zip                                     | S. |
|-------------------------------------------------------------------------------------------------------------------------------------------------------------------------------------------------------------------------------------------------------------------------------------------------------------------------------------------------------------------------------------------------------------------------------------------------------------------------------------------------------------------------------------------------------------------------------------------------------------------------------------------------------------------------------------------------------------------------------------------------------------------------------------------------------------------------------------------------------------------------------------------------------------------------------------------------------------------------------------------------------------------------------------------------------------------------------------------------------------------------------------------------------------------------------------------------------------------------------------------------------------------------------------------------------------------------------------------------------------------------------------------------------------------------------------------------------------------------------------------------------------------------------------------------------------------------------------------------------------------------------------------------------------------------------------------------------------------------------------------------------------------------------------------------------------------------------------------------------------------------------------------------------------------------------------------------------------------------------------------------------------------------------------------------------------------------------------------------------------------------------------------------------------------------------------------------------------------------------------------------------------------------------------------------------------------------------------------------------------------------------------------------------------------------------------------------------------------------------------------|--------------------------------------|------------------------------------------------------------------|----|
| Odlo Steel Grey<br>Melange       Black<br>GFR       Deep Dive<br>GFR         Melange<br>GFR       OFF         Melange       OFF         SRP: 554.99       Wernin         Highly comfortable Baselayer for optimal moisture management and breathability during cold<br>temperatures made out of recycled yarn.         Features       Benefits         • Versatile       • Keeps You Warm         • Recycled garment       • Enhanced Moisture Management<br>• Soft Touch         Variante du produit : 10183, 20821       Sizes:         Sizes:       S, M, L, XL, XXL, 3XL                                                                                                                                                                                                                                                                                                                                                                                                                                                                                                                                                                                                                                                                                                                                                                                                                                                                                                                                                                                                                                                                                                                                                                                                                                                                                                                                                                                                                                                                                                                                                                                                                                                                                                                                                                                                                                                                                                              |                                      |                                                                  |    |
| Odlo Steel Grey<br>Melange<br>GFR       Black<br>GFR       Deep Dive<br>GFR         Weining<br>GFR       Wernin<br>ZeroScent       Image: Steel<br>Image: |                                      |                                                                  |    |
| SRP: 554.99 Highly comfortable Baselayer for optimal moisture management and breathability during cold temperatures Benefits  • Versatile • Keeps You Warm  • Recycled garment • Enhanced Moisture Management  • Soft Touch Variante du produit : 10183, 20821 Sizes: S, M, L, XL, XXL, 3XL                                                                                                                                                                                                                                                                                                                                                                                                                                                                                                                                                                                                                                                                                                                                                                                                                                                                                                                                                                                                                                                                                                                                                                                                                                                                                                                                                                                                                                                                                                                                                                                                                                                                                                                                                                                                                                                                                                                                                                                                                                                                                                                                                                                               | Odlo Steel Grey Black<br>Melange GFR | Deep Dive                                                        |    |
| Highly comfortable Baselayer for optimal moisture management and breathability during cold<br>temperatures made out of recycled yarn.<br>Features Benefits<br>• Versatile • Keeps You Warm<br>• Recycled garment • Enhanced Moisture Management<br>• Soft Touch<br>Variante du produit : 10183, 20821<br>Sizes: S, M, L, XL, XXL, 3XL                                                                                                                                                                                                                                                                                                                                                                                                                                                                                                                                                                                                                                                                                                                                                                                                                                                                                                                                                                                                                                                                                                                                                                                                                                                                                                                                                                                                                                                                                                                                                                                                                                                                                                                                                                                                                                                                                                                                                                                                                                                                                                                                                     | Control Deligner                     | eco attainer warm ZeroScent                                      |    |
| Features     Benefits       • Versatile     • Keeps You Warm       • Recycled garment     • Enhanced Moisture Management       • Soft Touch       Variante du produit : 10183, 20821       Sizes:     S, M, L, XL, XXL, 3XL                                                                                                                                                                                                                                                                                                                                                                                                                                                                                                                                                                                                                                                                                                                                                                                                                                                                                                                                                                                                                                                                                                                                                                                                                                                                                                                                                                                                                                                                                                                                                                                                                                                                                                                                                                                                                                                                                                                                                                                                                                                                                                                                                                                                                                                               | Highly comfortable Baselaye          | er for optimal moisture management and breathability during cold |    |
| Versatile     Keeps You Warm     Recycled garment     Soft Touch  Variante du produit : 10183, 20821 Sizes:     S, M, L, XL, XXL, 3XL                                                                                                                                                                                                                                                                                                                                                                                                                                                                                                                                                                                                                                                                                                                                                                                                                                                                                                                                                                                                                                                                                                                                                                                                                                                                                                                                                                                                                                                                                                                                                                                                                                                                                                                                                                                                                                                                                                                                                                                                                                                                                                                                                                                                                                                                                                                                                     |                                      |                                                                  |    |
| Recycled garment     Enhanced Moisture Management     Soft Touch  Variante du produit : 10183, 20821 Sizes:     S, M, L, XL, XXL, 3XL                                                                                                                                                                                                                                                                                                                                                                                                                                                                                                                                                                                                                                                                                                                                                                                                                                                                                                                                                                                                                                                                                                                                                                                                                                                                                                                                                                                                                                                                                                                                                                                                                                                                                                                                                                                                                                                                                                                                                                                                                                                                                                                                                                                                                                                                                                                                                     | Versatile                            | Keeps You Warm                                                   |    |
| Soft Touch Variante du produit : 10183, 20821 Sizes: S, M, L, XL, XXL, 3XL                                                                                                                                                                                                                                                                                                                                                                                                                                                                                                                                                                                                                                                                                                                                                                                                                                                                                                                                                                                                                                                                                                                                                                                                                                                                                                                                                                                                                                                                                                                                                                                                                                                                                                                                                                                                                                                                                                                                                                                                                                                                                                                                                                                                                                                                                                                                                                                                                |                                      |                                                                  |    |
| Variante du produit : 10183, 20821<br>Sizes: S, M, L, XL, XXL, 3XL                                                                                                                                                                                                                                                                                                                                                                                                                                                                                                                                                                                                                                                                                                                                                                                                                                                                                                                                                                                                                                                                                                                                                                                                                                                                                                                                                                                                                                                                                                                                                                                                                                                                                                                                                                                                                                                                                                                                                                                                                                                                                                                                                                                                                                                                                                                                                                                                                        | ,,                                   | _                                                                |    |
| Sizes: S, M, L, XL, XXL, 3XL                                                                                                                                                                                                                                                                                                                                                                                                                                                                                                                                                                                                                                                                                                                                                                                                                                                                                                                                                                                                                                                                                                                                                                                                                                                                                                                                                                                                                                                                                                                                                                                                                                                                                                                                                                                                                                                                                                                                                                                                                                                                                                                                                                                                                                                                                                                                                                                                                                                              |                                      |                                                                  |    |
|                                                                                                                                                                                                                                                                                                                                                                                                                                                                                                                                                                                                                                                                                                                                                                                                                                                                                                                                                                                                                                                                                                                                                                                                                                                                                                                                                                                                                                                                                                                                                                                                                                                                                                                                                                                                                                                                                                                                                                                                                                                                                                                                                                                                                                                                                                                                                                                                                                                                                           |                                      |                                                                  |    |
| FILL FILLEU                                                                                                                                                                                                                                                                                                                                                                                                                                                                                                                                                                                                                                                                                                                                                                                                                                                                                                                                                                                                                                                                                                                                                                                                                                                                                                                                                                                                                                                                                                                                                                                                                                                                                                                                                                                                                                                                                                                                                                                                                                                                                                                                                                                                                                                                                                                                                                                                                                                                               |                                      |                                                                  |    |
| Delivery Window: Beginning of July                                                                                                                                                                                                                                                                                                                                                                                                                                                                                                                                                                                                                                                                                                                                                                                                                                                                                                                                                                                                                                                                                                                                                                                                                                                                                                                                                                                                                                                                                                                                                                                                                                                                                                                                                                                                                                                                                                                                                                                                                                                                                                                                                                                                                                                                                                                                                                                                                                                        |                                      |                                                                  |    |