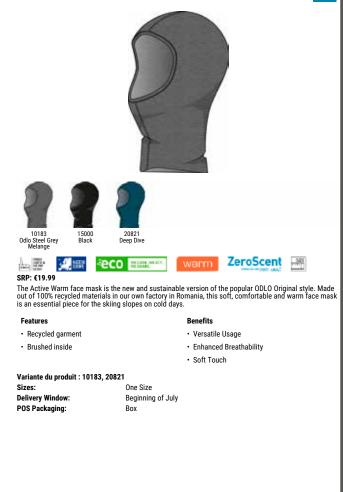

| Image: State of the                                                                                                                                                                                                                                                                                                                                                                        | Active Warm Eco Bl<br>159082         | Top Turtle Neck L/S Half Zip                                     | S. |
|-------------------------------------------------------------------------------------------------------------------------------------------------------------------------------------------------------------------------------------------------------------------------------------------------------------------------------------------------------------------------------------------------------------------------------------------------------------------------------------------------------------------------------------------------------------------------------------------------------------------------------------------------------------------------------------------------------------------------------------------------------------------------------------------------------------------------------------------------------------------------------------------------------------------------------------------------------------------------------------------------------------------------------------------------------------------------------------------------------------------------------------------------------------------------------------------------------------------------------------------------------------------------------------------------------------------------------------------------------------------------------------------------------------------------------------------------------------------------------------------------------------------------------------------------------------------------------------------------------------------------------------------------------------------------------------------------------------------------------------------------------------------------------------------------------------------------------------------------------------------------------------------------------------------------------------------------------------------------------------------------------------------------------------------------------------------------------------------------------------------------------------------------------------------------------------------------------------------------------------------------------------------------------------------------------------------------------------------------------------------------------------------------------------------------------------------------------------------------------------------|--------------------------------------|------------------------------------------------------------------|----|
| Odlo Steel Grey<br>Melange       Black<br>GFR       Deep Dive<br>GFR         Melange<br>GFR       OFF         Melange       OFF         SRP: 554.99       Wernin         Highly comfortable Baselayer for optimal moisture management and breathability during cold<br>temperatures made out of recycled yarn.         Features       Benefits         • Versatile       • Keeps You Warm         • Recycled garment       • Enhanced Moisture Management<br>• Soft Touch         Variante du produit : 10183, 20821       Sizes:         Sizes:       S, M, L, XL, XXL, 3XL                                                                                                                                                                                                                                                                                                                                                                                                                                                                                                                                                                                                                                                                                                                                                                                                                                                                                                                                                                                                                                                                                                                                                                                                                                                                                                                                                                                                                                                                                                                                                                                                                                                                                                                                                                                                                                                                                                              |                                      |                                                                  |    |
| Odlo Steel Grey<br>Melange<br>GFR       Black<br>GFR       Deep Dive<br>GFR         Weining<br>GFR       Wernin<br>ZeroScent       Image: Steel<br>Image: |                                      |                                                                  |    |
| SRP: 554.99 Highly comfortable Baselayer for optimal moisture management and breathability during cold temperatures Benefits  • Versatile • Keeps You Warm  • Recycled garment • Enhanced Moisture Management  • Soft Touch Variante du produit : 10183, 20821 Sizes: S, M, L, XL, XXL, 3XL                                                                                                                                                                                                                                                                                                                                                                                                                                                                                                                                                                                                                                                                                                                                                                                                                                                                                                                                                                                                                                                                                                                                                                                                                                                                                                                                                                                                                                                                                                                                                                                                                                                                                                                                                                                                                                                                                                                                                                                                                                                                                                                                                                                               | Odlo Steel Grey Black<br>Melange GFR | Deep Dive                                                        |    |
| Highly comfortable Baselayer for optimal moisture management and breathability during cold<br>temperatures made out of recycled yarn.<br>Features Benefits<br>• Versatile • Keeps You Warm<br>• Recycled garment • Enhanced Moisture Management<br>• Soft Touch<br>Variante du produit : 10183, 20821<br>Sizes: S, M, L, XL, XXL, 3XL                                                                                                                                                                                                                                                                                                                                                                                                                                                                                                                                                                                                                                                                                                                                                                                                                                                                                                                                                                                                                                                                                                                                                                                                                                                                                                                                                                                                                                                                                                                                                                                                                                                                                                                                                                                                                                                                                                                                                                                                                                                                                                                                                     | Control Deligner                     | eco attainer warm ZeroScent                                      |    |
| Features     Benefits       • Versatile     • Keeps You Warm       • Recycled garment     • Enhanced Moisture Management       • Soft Touch       Variante du produit : 10183, 20821       Sizes:     S, M, L, XL, XXL, 3XL                                                                                                                                                                                                                                                                                                                                                                                                                                                                                                                                                                                                                                                                                                                                                                                                                                                                                                                                                                                                                                                                                                                                                                                                                                                                                                                                                                                                                                                                                                                                                                                                                                                                                                                                                                                                                                                                                                                                                                                                                                                                                                                                                                                                                                                               | Highly comfortable Baselaye          | er for optimal moisture management and breathability during cold |    |
| Versatile     Keeps You Warm     Recycled garment     Soft Touch  Variante du produit : 10183, 20821 Sizes:     S, M, L, XL, XXL, 3XL                                                                                                                                                                                                                                                                                                                                                                                                                                                                                                                                                                                                                                                                                                                                                                                                                                                                                                                                                                                                                                                                                                                                                                                                                                                                                                                                                                                                                                                                                                                                                                                                                                                                                                                                                                                                                                                                                                                                                                                                                                                                                                                                                                                                                                                                                                                                                     |                                      |                                                                  |    |
| Recycled garment     Enhanced Moisture Management     Soft Touch  Variante du produit : 10183, 20821 Sizes:     S, M, L, XL, XXL, 3XL                                                                                                                                                                                                                                                                                                                                                                                                                                                                                                                                                                                                                                                                                                                                                                                                                                                                                                                                                                                                                                                                                                                                                                                                                                                                                                                                                                                                                                                                                                                                                                                                                                                                                                                                                                                                                                                                                                                                                                                                                                                                                                                                                                                                                                                                                                                                                     | Versatile                            | Keeps You Warm                                                   |    |
| Soft Touch Variante du produit : 10183, 20821 Sizes: S, M, L, XL, XXL, 3XL                                                                                                                                                                                                                                                                                                                                                                                                                                                                                                                                                                                                                                                                                                                                                                                                                                                                                                                                                                                                                                                                                                                                                                                                                                                                                                                                                                                                                                                                                                                                                                                                                                                                                                                                                                                                                                                                                                                                                                                                                                                                                                                                                                                                                                                                                                                                                                                                                |                                      |                                                                  |    |
| Variante du produit : 10183, 20821<br>Sizes: S, M, L, XL, XXL, 3XL                                                                                                                                                                                                                                                                                                                                                                                                                                                                                                                                                                                                                                                                                                                                                                                                                                                                                                                                                                                                                                                                                                                                                                                                                                                                                                                                                                                                                                                                                                                                                                                                                                                                                                                                                                                                                                                                                                                                                                                                                                                                                                                                                                                                                                                                                                                                                                                                                        | ,,                                   | _                                                                |    |
| Sizes: S, M, L, XL, XXL, 3XL                                                                                                                                                                                                                                                                                                                                                                                                                                                                                                                                                                                                                                                                                                                                                                                                                                                                                                                                                                                                                                                                                                                                                                                                                                                                                                                                                                                                                                                                                                                                                                                                                                                                                                                                                                                                                                                                                                                                                                                                                                                                                                                                                                                                                                                                                                                                                                                                                                                              |                                      |                                                                  |    |
|                                                                                                                                                                                                                                                                                                                                                                                                                                                                                                                                                                                                                                                                                                                                                                                                                                                                                                                                                                                                                                                                                                                                                                                                                                                                                                                                                                                                                                                                                                                                                                                                                                                                                                                                                                                                                                                                                                                                                                                                                                                                                                                                                                                                                                                                                                                                                                                                                                                                                           |                                      |                                                                  |    |
| FILL FILLEU                                                                                                                                                                                                                                                                                                                                                                                                                                                                                                                                                                                                                                                                                                                                                                                                                                                                                                                                                                                                                                                                                                                                                                                                                                                                                                                                                                                                                                                                                                                                                                                                                                                                                                                                                                                                                                                                                                                                                                                                                                                                                                                                                                                                                                                                                                                                                                                                                                                                               |                                      |                                                                  |    |
| Delivery Window: Beginning of July                                                                                                                                                                                                                                                                                                                                                                                                                                                                                                                                                                                                                                                                                                                                                                                                                                                                                                                                                                                                                                                                                                                                                                                                                                                                                                                                                                                                                                                                                                                                                                                                                                                                                                                                                                                                                                                                                                                                                                                                                                                                                                                                                                                                                                                                                                                                                                                                                                                        |                                      |                                                                  |    |