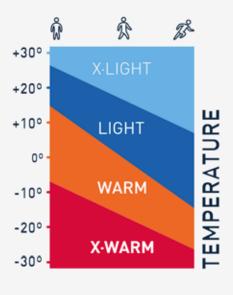

# RESOURCES

| Microclimate Management | 140 |
|-------------------------|-----|
| Overview Labels         | 142 |
| Odlo Measurements       | 148 |
| Index                   | 152 |

ENGINEERS OF ACTIVE LAYERS SINCE 1946