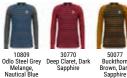

| Image: State of the                                                                                                                                                                                                                                                                                                                                                                        | Active Warm Eco Bl<br>159082         | Top Turtle Neck L/S Half Zip                                     | S. |
|-------------------------------------------------------------------------------------------------------------------------------------------------------------------------------------------------------------------------------------------------------------------------------------------------------------------------------------------------------------------------------------------------------------------------------------------------------------------------------------------------------------------------------------------------------------------------------------------------------------------------------------------------------------------------------------------------------------------------------------------------------------------------------------------------------------------------------------------------------------------------------------------------------------------------------------------------------------------------------------------------------------------------------------------------------------------------------------------------------------------------------------------------------------------------------------------------------------------------------------------------------------------------------------------------------------------------------------------------------------------------------------------------------------------------------------------------------------------------------------------------------------------------------------------------------------------------------------------------------------------------------------------------------------------------------------------------------------------------------------------------------------------------------------------------------------------------------------------------------------------------------------------------------------------------------------------------------------------------------------------------------------------------------------------------------------------------------------------------------------------------------------------------------------------------------------------------------------------------------------------------------------------------------------------------------------------------------------------------------------------------------------------------------------------------------------------------------------------------------------------|--------------------------------------|------------------------------------------------------------------|----|
| Odlo Steel Grey<br>Melange       Black<br>GFR       Deep Dive<br>GFR         Melange<br>GFR       OFF         Melange       OFF         SRP: 554.99       Wernin         Highly comfortable Baselayer for optimal moisture management and breathability during cold<br>temperatures made out of recycled yarn.         Features       Benefits         • Versatile       • Keeps You Warm         • Recycled garment       • Enhanced Moisture Management<br>• Soft Touch         Variante du produit : 10183, 20821       Sizes:         Sizes:       S, M, L, XL, XXL, 3XL                                                                                                                                                                                                                                                                                                                                                                                                                                                                                                                                                                                                                                                                                                                                                                                                                                                                                                                                                                                                                                                                                                                                                                                                                                                                                                                                                                                                                                                                                                                                                                                                                                                                                                                                                                                                                                                                                                              |                                      |                                                                  |    |
| Odlo Steel Grey<br>Melange<br>GFR       Black<br>GFR       Deep Dive<br>GFR         Weining<br>GFR       Wernin<br>ZeroScent       Image: Steel<br>Image: |                                      |                                                                  |    |
| SRP: 554.99 Highly comfortable Baselayer for optimal moisture management and breathability during cold temperatures Benefits  • Versatile • Keeps You Warm  • Recycled garment • Enhanced Moisture Management  • Soft Touch Variante du produit : 10183, 20821 Sizes: S, M, L, XL, XXL, 3XL                                                                                                                                                                                                                                                                                                                                                                                                                                                                                                                                                                                                                                                                                                                                                                                                                                                                                                                                                                                                                                                                                                                                                                                                                                                                                                                                                                                                                                                                                                                                                                                                                                                                                                                                                                                                                                                                                                                                                                                                                                                                                                                                                                                               | Odlo Steel Grey Black<br>Melange GFR | Deep Dive                                                        |    |
| Highly comfortable Baselayer for optimal moisture management and breathability during cold<br>temperatures made out of recycled yarn.<br>Features Benefits<br>• Versatile • Keeps You Warm<br>• Recycled garment • Enhanced Moisture Management<br>• Soft Touch<br>Variante du produit : 10183, 20821<br>Sizes: S, M, L, XL, XXL, 3XL                                                                                                                                                                                                                                                                                                                                                                                                                                                                                                                                                                                                                                                                                                                                                                                                                                                                                                                                                                                                                                                                                                                                                                                                                                                                                                                                                                                                                                                                                                                                                                                                                                                                                                                                                                                                                                                                                                                                                                                                                                                                                                                                                     | Control Deligner                     | eco attainer warm ZeroScent                                      |    |
| Features     Benefits       • Versatile     • Keeps You Warm       • Recycled garment     • Enhanced Moisture Management       • Soft Touch       Variante du produit : 10183, 20821       Sizes:     S, M, L, XL, XXL, 3XL                                                                                                                                                                                                                                                                                                                                                                                                                                                                                                                                                                                                                                                                                                                                                                                                                                                                                                                                                                                                                                                                                                                                                                                                                                                                                                                                                                                                                                                                                                                                                                                                                                                                                                                                                                                                                                                                                                                                                                                                                                                                                                                                                                                                                                                               | Highly comfortable Baselaye          | er for optimal moisture management and breathability during cold |    |
| Versatile     Keeps You Warm     Recycled garment     Soft Touch  Variante du produit : 10183, 20821 Sizes:     S, M, L, XL, XXL, 3XL                                                                                                                                                                                                                                                                                                                                                                                                                                                                                                                                                                                                                                                                                                                                                                                                                                                                                                                                                                                                                                                                                                                                                                                                                                                                                                                                                                                                                                                                                                                                                                                                                                                                                                                                                                                                                                                                                                                                                                                                                                                                                                                                                                                                                                                                                                                                                     |                                      |                                                                  |    |
| Recycled garment     Enhanced Moisture Management     Soft Touch  Variante du produit : 10183, 20821 Sizes:     S, M, L, XL, XXL, 3XL                                                                                                                                                                                                                                                                                                                                                                                                                                                                                                                                                                                                                                                                                                                                                                                                                                                                                                                                                                                                                                                                                                                                                                                                                                                                                                                                                                                                                                                                                                                                                                                                                                                                                                                                                                                                                                                                                                                                                                                                                                                                                                                                                                                                                                                                                                                                                     | Versatile                            | Keeps You Warm                                                   |    |
| Soft Touch Variante du produit : 10183, 20821 Sizes: S, M, L, XL, XXL, 3XL                                                                                                                                                                                                                                                                                                                                                                                                                                                                                                                                                                                                                                                                                                                                                                                                                                                                                                                                                                                                                                                                                                                                                                                                                                                                                                                                                                                                                                                                                                                                                                                                                                                                                                                                                                                                                                                                                                                                                                                                                                                                                                                                                                                                                                                                                                                                                                                                                |                                      |                                                                  |    |
| Variante du produit : 10183, 20821<br>Sizes: S, M, L, XL, XXL, 3XL                                                                                                                                                                                                                                                                                                                                                                                                                                                                                                                                                                                                                                                                                                                                                                                                                                                                                                                                                                                                                                                                                                                                                                                                                                                                                                                                                                                                                                                                                                                                                                                                                                                                                                                                                                                                                                                                                                                                                                                                                                                                                                                                                                                                                                                                                                                                                                                                                        | ,,                                   | _                                                                |    |
| Sizes: S, M, L, XL, XXL, 3XL                                                                                                                                                                                                                                                                                                                                                                                                                                                                                                                                                                                                                                                                                                                                                                                                                                                                                                                                                                                                                                                                                                                                                                                                                                                                                                                                                                                                                                                                                                                                                                                                                                                                                                                                                                                                                                                                                                                                                                                                                                                                                                                                                                                                                                                                                                                                                                                                                                                              |                                      |                                                                  |    |
|                                                                                                                                                                                                                                                                                                                                                                                                                                                                                                                                                                                                                                                                                                                                                                                                                                                                                                                                                                                                                                                                                                                                                                                                                                                                                                                                                                                                                                                                                                                                                                                                                                                                                                                                                                                                                                                                                                                                                                                                                                                                                                                                                                                                                                                                                                                                                                                                                                                                                           |                                      |                                                                  |    |
| FILL FILLEU                                                                                                                                                                                                                                                                                                                                                                                                                                                                                                                                                                                                                                                                                                                                                                                                                                                                                                                                                                                                                                                                                                                                                                                                                                                                                                                                                                                                                                                                                                                                                                                                                                                                                                                                                                                                                                                                                                                                                                                                                                                                                                                                                                                                                                                                                                                                                                                                                                                                               |                                      |                                                                  |    |
| Delivery Window: Beginning of July                                                                                                                                                                                                                                                                                                                                                                                                                                                                                                                                                                                                                                                                                                                                                                                                                                                                                                                                                                                                                                                                                                                                                                                                                                                                                                                                                                                                                                                                                                                                                                                                                                                                                                                                                                                                                                                                                                                                                                                                                                                                                                                                                                                                                                                                                                                                                                                                                                                        |                                      |                                                                  |    |