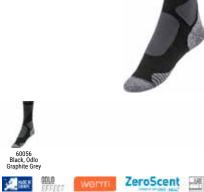

nning of July Carry Over Hanger card

æ

Page 128 Odlo FW21 id:1101 v:21 | ACCESSORIES | 23-Nov-2020 14:38



### Active Warm Xc Socks Crew 765820

129





### ₩IN2PR00F WBPTTI SRP: €44.99

Sur. : CH4.39
The Finnfjord Warm gloves are a fundamental cross country accessory on cold mid-winter days. The wind and water resistant upper material and the added grip on the palm make these cross country specific gloves the perfect piece to keep your hands warm before, during and after your session on the slopes.

Benefits

• Windproof

Lightweight

| Fe | eat | hu | re | s |
|----|-----|----|----|---|

- Reflective details
- Silicone palm grip

Sizes: Fit: Delivery Window: Style: POS Packaging: Enhanced Moisture Management
XXS, XS, S, M, L, XL, XXL
Regular
Beginning of July
Carry Over
Hanger card



### SRP: €24.99

Sur - C24:37 Keeping your feet warm in cold winter weather can be a challenge. The ODLO Active Warm socks are made out of a blend of warming Merino wool and highly breathable mesh, to ensure your feet stay both warm and dry during your cross country session. The bodymapped padding reduces the impact on your heels, toes and ankles for additional comfort and the ZeroScent odor control finish keeps unpleasant scents away.

### Features

Seamless toe constrution

Sizes: Fit: Support: Delivery Window: Benefits

### Active Warming

Lightweight

Fast Drying

36-38, 39-41, 42-44, 45-47 Athletic fit High Beginning of July

Page 129 Odlo FW21 id:1101 v:21 | ACCESSORIES | 23-Nov-2020 14:38

### Accessories / For Cycling

Ceramiwarm Grip Gloves 777690





### SRP: €39.99

No matter