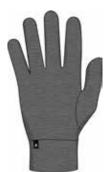

| Image: State of the                                                                                                                                                                                                                                                                                                                                                                        | Active Warm Eco Bl<br>159082         | Top Turtle Neck L/S Half Zip                                     | S. |
|-------------------------------------------------------------------------------------------------------------------------------------------------------------------------------------------------------------------------------------------------------------------------------------------------------------------------------------------------------------------------------------------------------------------------------------------------------------------------------------------------------------------------------------------------------------------------------------------------------------------------------------------------------------------------------------------------------------------------------------------------------------------------------------------------------------------------------------------------------------------------------------------------------------------------------------------------------------------------------------------------------------------------------------------------------------------------------------------------------------------------------------------------------------------------------------------------------------------------------------------------------------------------------------------------------------------------------------------------------------------------------------------------------------------------------------------------------------------------------------------------------------------------------------------------------------------------------------------------------------------------------------------------------------------------------------------------------------------------------------------------------------------------------------------------------------------------------------------------------------------------------------------------------------------------------------------------------------------------------------------------------------------------------------------------------------------------------------------------------------------------------------------------------------------------------------------------------------------------------------------------------------------------------------------------------------------------------------------------------------------------------------------------------------------------------------------------------------------------------------------|--------------------------------------|------------------------------------------------------------------|----|
| Odlo Steel Grey<br>Melange       Black<br>GFR       Deep Dive<br>GFR         Melange<br>GFR       OFF         Melange       OFF         SRP: 554.99       Wernin         Highly comfortable Baselayer for optimal moisture management and breathability during cold<br>temperatures made out of recycled yarn.         Features       Benefits         • Versatile       • Keeps You Warm         • Recycled garment       • Enhanced Moisture Management<br>• Soft Touch         Variante du produit : 10183, 20821       Sizes:         Sizes:       S, M, L, XL, XXL, 3XL                                                                                                                                                                                                                                                                                                                                                                                                                                                                                                                                                                                                                                                                                                                                                                                                                                                                                                                                                                                                                                                                                                                                                                                                                                                                                                                                                                                                                                                                                                                                                                                                                                                                                                                                                                                                                                                                                                              |                                      |                                                                  |    |
| Odlo Steel Grey<br>Melange<br>GFR       Black<br>GFR       Deep Dive<br>GFR         Weining<br>GFR       Wernin<br>ZeroScent       Image: Steel<br>Image: |                                      |                                                                  |    |
| SRP: 554.99 Highly comfortable Baselayer for optimal moisture management and breathability during cold temperatures Benefits  • Versatile • Keeps You Warm  • Recycled garment • Enhanced Moisture Management  • Soft Touch Variante du produit : 10183, 20821 Sizes: S, M, L, XL, XXL, 3XL                                                                                                                                                                                                                                                                                                                                                                                                                                                                                                                                                                                                                                                                                                                                                                                                                                                                                                                                                                                                                                                                                                                                                                                                                                                                                                                                                                                                                                                                                                                                                                                                                                                                                                                                                                                                                                                                                                                                                                                                                                                                                                                                                                                               | Odlo Steel Grey Black<br>Melange GFR | Deep Dive                                                        |    |
| Highly comfortable Baselayer for optimal moisture management and breathability during cold<br>temperatures made out of recycled yarn.<br>Features Benefits<br>• Versatile • Keeps You Warm<br>• Recycled garment • Enhanced Moisture Management<br>• Soft Touch<br>Variante du produit : 10183, 20821<br>Sizes: S, M, L, XL, XXL, 3XL                                                                                                                                                                                                                                                                                                                                                                                                                                                                                                                                                                                                                                                                                                                                                                                                                                                                                                                                                                                                                                                                                                                                                                                                                                                                                                                                                                                                                                                                                                                                                                                                                                                                                                                                                                                                                                                                                                                                                                                                                                                                                                                                                     | Control Deligner                     | eco attainer warm ZeroScent                                      |    |
| Features     Benefits       • Versatile     • Keeps You Warm       • Recycled garment     • Enhanced Moisture Management       • Soft Touch       Variante du produit : 10183, 20821       Sizes:     S, M, L, XL, XXL, 3XL                                                                                                                                                                                                                                                                                                                                                                                                                                                                                                                                                                                                                                                                                                                                                                                                                                                                                                                                                                                                                                                                                                                                                                                                                                                                                                                                                                                                                                                                                                                                                                                                                                                                                                                                                                                                                                                                                                                                                                                                                                                                                                                                                                                                                                                               | Highly comfortable Baselaye          | er for optimal moisture management and breathability during cold |    |
| Versatile     Keeps You Warm     Recycled garment     Soft Touch  Variante du produit : 10183, 20821 Sizes:     S, M, L, XL, XXL, 3XL                                                                                                                                                                                                                                                                                                                                                                                                                                                                                                                                                                                                                                                                                                                                                                                                                                                                                                                                                                                                                                                                                                                                                                                                                                                                                                                                                                                                                                                                                                                                                                                                                                                                                                                                                                                                                                                                                                                                                                                                                                                                                                                                                                                                                                                                                                                                                     |                                      |                                                                  |    |
| Recycled garment     Enhanced Moisture Management     Soft Touch  Variante du produit : 10183, 20821 Sizes:     S, M, L, XL, XXL, 3XL                                                                                                                                                                                                                                                                                                                                                                                                                                                                                                                                                                                                                                                                                                                                                                                                                                                                                                                                                                                                                                                                                                                                                                                                                                                                                                                                                                                                                                                                                                                                                                                                                                                                                                                                                                                                                                                                                                                                                                                                                                                                                                                                                                                                                                                                                                                                                     | Versatile                            | Keeps You Warm                                                   |    |
| Soft Touch Variante du produit : 10183, 20821 Sizes: S, M, L, XL, XXL, 3XL                                                                                                                                                                                                                                                                                                                                                                                                                                                                                                                                                                                                                                                                                                                                                                                                                                                                                                                                                                                                                                                                                                                                                                                                                                                                                                                                                                                                                                                                                                                                                                                                                                                                                                                                                                                                                                                                                                                                                                                                                                                                                                                                                                                                                                                                                                                                                                                                                |                                      |                                                                  |    |
| Variante du produit : 10183, 20821<br>Sizes: S, M, L, XL, XXL, 3XL                                                                                                                                                                                                                                                                                                                                                                                                                                                                                                                                                                                                                                                                                                                                                                                                                                                                                                                                                                                                                                                                                                                                                                                                                                                                                                                                                                                                                                                                                                                                                                                                                                                                                                                                                                                                                                                                                                                                                                                                                                                                                                                                                                                                                                                                                                                                                                                                                        | ,,                                   | _                                                                |    |
| Sizes: S, M, L, XL, XXL, 3XL                                                                                                                                                                                                                                                                                                                                                                                                                                                                                                                                                                                                                                                                                                                                                                                                                                                                                                                                                                                                                                                                                                                                                                                                                                                                                                                                                                                                                                                                                                                                                                                                                                                                                                                                                                                                                                                                                                                                                                                                                                                                                                                                                                                                                                                                                                                                                                                                                                                              |                                      |                                                                  |    |
|                                                                                                                                                                                                                                                                                                                                                                                                                                                                                                                                                                                                                                                                                                                                                                                                                                                                                                                                                                                                                                                                                                                                                                                                                                                                                                                                                                                                                                                                                                                                                                                                                                                                                                                                                                                                                                                                                                                                                                                                                                                                                                                                                                                                                                                                                                                                                                                                                                                                                           |                                      |                                                                  |    |
| FILL FILLEU                                                                                                                                                                                                                                                                                                                                                                                                                                                                                                                                                                                                                                                                                                                                                                                                                                                                                                                                                                                                                                                                                                                                                                                                                                                                                                                                                                                                                                                                                                                                                                                                                                                                                                                                                                                                                                                                                                                                                                                                                                                                                                                                                                                                                                                                                                                                                                                                                                                                               |                                      |                                                                  |    |
| Delivery Window: Beginning of July                                                                                                                                                                                                                                                                                                                                                                                                                                                                                                                                                                                                                                                                                                                                                                                                                                                                                                                                                                                                                                                                                                                                                                                                                                                                                                                                                                                                                                                                                                                                                                                                                                                                                                                                                                                                                                                                                                                                                                                                                                                                                                                                                                                                                                                                                                                                                                                                                                                        |                                      |                                                                  |    |