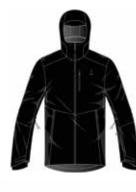

# SPORTS UNDERWEAR

| Sports Underwear / Base | elayer / Men / | Active Warm ECO |
|-------------------------|----------------|-----------------|
|-------------------------|----------------|-----------------|

| Image: State of the                                                                                                                                                                                                                                                                                                                                                                        | Active Warm Eco Bl<br>159082         | Top Turtle Neck L/S Half Zip                                     | S. |
|-------------------------------------------------------------------------------------------------------------------------------------------------------------------------------------------------------------------------------------------------------------------------------------------------------------------------------------------------------------------------------------------------------------------------------------------------------------------------------------------------------------------------------------------------------------------------------------------------------------------------------------------------------------------------------------------------------------------------------------------------------------------------------------------------------------------------------------------------------------------------------------------------------------------------------------------------------------------------------------------------------------------------------------------------------------------------------------------------------------------------------------------------------------------------------------------------------------------------------------------------------------------------------------------------------------------------------------------------------------------------------------------------------------------------------------------------------------------------------------------------------------------------------------------------------------------------------------------------------------------------------------------------------------------------------------------------------------------------------------------------------------------------------------------------------------------------------------------------------------------------------------------------------------------------------------------------------------------------------------------------------------------------------------------------------------------------------------------------------------------------------------------------------------------------------------------------------------------------------------------------------------------------------------------------------------------------------------------------------------------------------------------------------------------------------------------------------------------------------------------|--------------------------------------|------------------------------------------------------------------|----|
| Odlo Steel Grey<br>Melange       Black<br>GFR       Deep Dive<br>GFR         Melange<br>GFR       OFF         Melange       OFF         SRP: 554.99       Wernin         Highly comfortable Baselayer for optimal moisture management and breathability during cold<br>temperatures made out of recycled yarn.         Features       Benefits         • Versatile       • Keeps You Warm         • Recycled garment       • Enhanced Moisture Management<br>• Soft Touch         Variante du produit : 10183, 20821       Sizes:         Sizes:       S, M, L, XL, XXL, 3XL                                                                                                                                                                                                                                                                                                                                                                                                                                                                                                                                                                                                                                                                                                                                                                                                                                                                                                                                                                                                                                                                                                                                                                                                                                                                                                                                                                                                                                                                                                                                                                                                                                                                                                                                                                                                                                                                                                              |                                      |                                                                  |    |
| Odlo Steel Grey<br>Melange<br>GFR       Black<br>GFR       Deep Dive<br>GFR         Weining<br>GFR       Wernin<br>ZeroScent       Image: Steel<br>Image: |                                      |                                                                  |    |
| SRP: 554.99 Highly comfortable Baselayer for optimal moisture management and breathability during cold temperatures Benefits  • Versatile • Keeps You Warm  • Recycled garment • Enhanced Moisture Management  • Soft Touch Variante du produit : 10183, 20821 Sizes: S, M, L, XL, XXL, 3XL                                                                                                                                                                                                                                                                                                                                                                                                                                                                                                                                                                                                                                                                                                                                                                                                                                                                                                                                                                                                                                                                                                                                                                                                                                                                                                                                                                                                                                                                                                                                                                                                                                                                                                                                                                                                                                                                                                                                                                                                                                                                                                                                                                                               | Odlo Steel Grey Black<br>Melange GFR | Deep Dive                                                        |    |
| Highly comfortable Baselayer for optimal moisture management and breathability during cold<br>temperatures made out of recycled yarn.<br>Features Benefits<br>• Versatile • Keeps You Warm<br>• Recycled garment • Enhanced Moisture Management<br>• Soft Touch<br>Variante du produit : 10183, 20821<br>Sizes: S, M, L, XL, XXL, 3XL                                                                                                                                                                                                                                                                                                                                                                                                                                                                                                                                                                                                                                                                                                                                                                                                                                                                                                                                                                                                                                                                                                                                                                                                                                                                                                                                                                                                                                                                                                                                                                                                                                                                                                                                                                                                                                                                                                                                                                                                                                                                                                                                                     | Control Deligner                     | eco attainer warm ZeroScent                                      |    |
| Features     Benefits       • Versatile     • Keeps You Warm       • Recycled garment     • Enhanced Moisture Management       • Soft Touch       Variante du produit : 10183, 20821       Sizes:     S, M, L, XL, XXL, 3XL                                                                                                                                                                                                                                                                                                                                                                                                                                                                                                                                                                                                                                                                                                                                                                                                                                                                                                                                                                                                                                                                                                                                                                                                                                                                                                                                                                                                                                                                                                                                                                                                                                                                                                                                                                                                                                                                                                                                                                                                                                                                                                                                                                                                                                                               | Highly comfortable Baselaye          | er for optimal moisture management and breathability during cold |    |
| Versatile     Keeps You Warm     Recycled garment     Soft Touch  Variante du produit : 10183, 20821 Sizes:     S, M, L, XL, XXL, 3XL                                                                                                                                                                                                                                                                                                                                                                                                                                                                                                                                                                                                                                                                                                                                                                                                                                                                                                                                                                                                                                                                                                                                                                                                                                                                                                                                                                                                                                                                                                                                                                                                                                                                                                                                                                                                                                                                                                                                                                                                                                                                                                                                                                                                                                                                                                                                                     |                                      |                                                                  |    |
| Recycled garment     Enhanced Moisture Management     Soft Touch  Variante du produit : 10183, 20821 Sizes:     S, M, L, XL, XXL, 3XL                                                                                                                                                                                                                                                                                                                                                                                                                                                                                                                                                                                                                                                                                                                                                                                                                                                                                                                                                                                                                                                                                                                                                                                                                                                                                                                                                                                                                                                                                                                                                                                                                                                                                                                                                                                                                                                                                                                                                                                                                                                                                                                                                                                                                                                                                                                                                     | Versatile                            | Keeps You Warm                                                   |    |
| Soft Touch Variante du produit : 10183, 20821 Sizes: S, M, L, XL, XXL, 3XL                                                                                                                                                                                                                                                                                                                                                                                                                                                                                                                                                                                                                                                                                                                                                                                                                                                                                                                                                                                                                                                                                                                                                                                                                                                                                                                                                                                                                                                                                                                                                                                                                                                                                                                                                                                                                                                                                                                                                                                                                                                                                                                                                                                                                                                                                                                                                                                                                |                                      |                                                                  |    |
| Variante du produit : 10183, 20821<br>Sizes: S, M, L, XL, XXL, 3XL                                                                                                                                                                                                                                                                                                                                                                                                                                                                                                                                                                                                                                                                                                                                                                                                                                                                                                                                                                                                                                                                                                                                                                                                                                                                                                                                                                                                                                                                                                                                                                                                                                                                                                                                                                                                                                                                                                                                                                                                                                                                                                                                                                                                                                                                                                                                                                                                                        | ,,                                   | _                                                                |    |
| Sizes: S, M, L, XL, XXL, 3XL                                                                                                                                                                                                                                                                                                                                                                                                                                                                                                                                                                                                                                                                                                                                                                                                                                                                                                                                                                                                                                                                                                                                                                                                                                                                                                                                                                                                                                                                                                                                                                                                                                                                                                                                                                                                                                                                                                                                                                                                                                                                                                                                                                                                                                                                                                                                                                                                                                                              |                                      |                                                                  |    |
|                                                                                                                                                                                                                                                                                                                                                                                                                                                                                                                                                                                                                                                                                                                                                                                                                                                                                                                                                                                                                                                                                                                                                                                                                                                                                                                                                                                                                                                                                                                                                                                                                                                                                                                                                                                                                                                                                                                                                                                                                                                                                                                                                                                                                                                                                                                                                                                                                                                                                           |                                      |                                                                  |    |
| FILL FILLEU                                                                                                                                                                                                                                                                                                                                                                                                                                                                                                                                                                                                                                                                                                                                                                                                                                                                                                                                                                                                                                                                                                                                                                                                                                                                                                                                                                                                                                                                                                                                                                                                                                                                                                                                                                                                                                                                                                                                                                                                                                                                                                                                                                                                                                                                                                                                                                                                                                                                               |                                      |                                                                  |    |
| Delivery Window: Beginning of July                                                                                                                                                                                                                                                                                                                                                                                                                                                                                                                                                                                                                                                                                                                                                                                                                                                                                                                                                                                                                                                                                                                                                                                                                                                                                                                                                                                                                                                                                                                                                                                                                                                                                                                                                                                                                                                                                                                                                                                                                                                                                                                                                                                                                                                                                                                                                                                                                                                        |                                      |                                                                  |    |