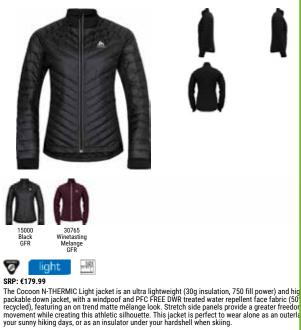

highly innovative waterproof jacket, creating a revolution in the Outdoor market. The jacket consists of a high performing membrane (20.000mm water permeability / 20000g/m2 breathability), sandwiched between two fully knitted face & inside fabrics (proudly knitted in Germany), providing the highest protection against the elements, while acting like a second skin thanks to the incredible stretch provided through knitting. Odlo's knitting expertise is expressed through the fabric itself, by featuring a seamless organic bodymapping, ensuring moisture management through the placed holes, & higher abrasion resistance on the thicker areas. The jacket comes with a 3-point adjustable hood, with a fixed visor, wider neck to have you ready even on your most intense adventures under harsh weather.



Features

ھ

#### · Zippered hand pockets

Water Resistant

· Recycled content

Fit: **Delivery Window:** 

Sizes:

S

#### Lightweight

XS, S, M, L, XL, XXL

Beginning of August

Athletic fit

Benefits

· Enhanced Comfort

Natural Thermoregulation

Hoody Cocoon N-Thermic Warm Jacket Insulated 528641



521





#### 7 SRP: €219.99

Sure 2215.99 The Hoody Coccoon N-THERMIC Warm jacket is a medium weight (60g insulation, 750 fill power) down jacket, with a windpoof and water repellent face fabric (50% recycled), featuring an on trend matte mélange look. The insulated hood adds extra protection against the elements, while your essentials can be secured in the two zippered hand pocket and inner zippered pocket. This jacket is the perfect all-winter round jacket, during your leisure time or