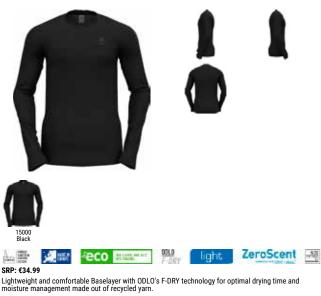

# SPORTS UNDERWEAR

| Sports Underwear / Base | elayer / Men / | Active Warm ECO |
|-------------------------|----------------|-----------------|
|-------------------------|----------------|-----------------|

| Image: State of the                                                                                                                                                                                                                                                                                                                                                                        | Active Warm Eco Bl<br>159082         | Top Turtle Neck L/S Half Zip                                     | S. |
|-------------------------------------------------------------------------------------------------------------------------------------------------------------------------------------------------------------------------------------------------------------------------------------------------------------------------------------------------------------------------------------------------------------------------------------------------------------------------------------------------------------------------------------------------------------------------------------------------------------------------------------------------------------------------------------------------------------------------------------------------------------------------------------------------------------------------------------------------------------------------------------------------------------------------------------------------------------------------------------------------------------------------------------------------------------------------------------------------------------------------------------------------------------------------------------------------------------------------------------------------------------------------------------------------------------------------------------------------------------------------------------------------------------------------------------------------------------------------------------------------------------------------------------------------------------------------------------------------------------------------------------------------------------------------------------------------------------------------------------------------------------------------------------------------------------------------------------------------------------------------------------------------------------------------------------------------------------------------------------------------------------------------------------------------------------------------------------------------------------------------------------------------------------------------------------------------------------------------------------------------------------------------------------------------------------------------------------------------------------------------------------------------------------------------------------------------------------------------------------------|--------------------------------------|------------------------------------------------------------------|----|
| Odlo Steel Grey<br>Melange       Black<br>GFR       Deep Dive<br>GFR         Melange<br>GFR       OFF         Melange       OFF         SRP: 554.99       Wernin         Highly comfortable Baselayer for optimal moisture management and breathability during cold<br>temperatures made out of recycled yarn.         Features       Benefits         • Versatile       • Keeps You Warm         • Recycled garment       • Enhanced Moisture Management<br>• Soft Touch         Variante du produit : 10183, 20821       Sizes:         Sizes:       S, M, L, XL, XXL, 3XL                                                                                                                                                                                                                                                                                                                                                                                                                                                                                                                                                                                                                                                                                                                                                                                                                                                                                                                                                                                                                                                                                                                                                                                                                                                                                                                                                                                                                                                                                                                                                                                                                                                                                                                                                                                                                                                                                                              |                                      |                                                                  |    |
| Odlo Steel Grey<br>Melange<br>GFR       Black<br>GFR       Deep Dive<br>GFR         Weining<br>GFR       Wernin<br>ZeroScent       Image: Steel<br>Image: |                                      |                                                                  |    |
| SRP: 554.99 Highly comfortable Baselayer for optimal moisture management and breathability during cold temperatures Benefits  • Versatile • Keeps You Warm  • Recycled garment • Enhanced Moisture Management  • Soft Touch Variante du produit : 10183, 20821 Sizes: S, M, L, XL, XXL, 3XL                                                                                                                                                                                                                                                                                                                                                                                                                                                                                                                                                                                                                                                                                                                                                                                                                                                                                                                                                                                                                                                                                                                                                                                                                                                                                                                                                                                                                                                                                                                                                                                                                                                                                                                                                                                                                                                                                                                                                                                                                                                                                                                                                                                               | Odlo Steel Grey Black<br>Melange GFR | Deep Dive                                                        |    |
| Highly comfortable Baselayer for optimal moisture management and breathability during cold<br>temperatures made out of recycled yarn.<br>Features Benefits<br>• Versatile • Keeps You Warm<br>• Recycled garment • Enhanced Moisture Management<br>• Soft Touch<br>Variante du produit : 10183, 20821<br>Sizes: S, M, L, XL, XXL, 3XL                                                                                                                                                                                                                                                                                                                                                                                                                                                                                                                                                                                                                                                                                                                                                                                                                                                                                                                                                                                                                                                                                                                                                                                                                                                                                                                                                                                                                                                                                                                                                                                                                                                                                                                                                                                                                                                                                                                                                                                                                                                                                                                                                     | Control Deligner                     | eco attainer warm ZeroScent                                      |    |
| Features     Benefits       • Versatile     • Keeps You Warm       • Recycled garment     • Enhanced Moisture Management       • Soft Touch       Variante du produit : 10183, 20821       Sizes:     S, M, L, XL, XXL, 3XL                                                                                                                                                                                                                                                                                                                                                                                                                                                                                                                                                                                                                                                                                                                                                                                                                                                                                                                                                                                                                                                                                                                                                                                                                                                                                                                                                                                                                                                                                                                                                                                                                                                                                                                                                                                                                                                                                                                                                                                                                                                                                                                                                                                                                                                               | Highly comfortable Baselaye          | er for optimal moisture management and breathability during cold |    |
| Versatile     Keeps You Warm     Recycled garment     Soft Touch  Variante du produit : 10183, 20821 Sizes:     S, M, L, XL, XXL, 3XL                                                                                                                                                                                                                                                                                                                                                                                                                                                                                                                                                                                                                                                                                                                                                                                                                                                                                                                                                                                                                                                                                                                                                                                                                                                                                                                                                                                                                                                                                                                                                                                                                                                                                                                                                                                                                                                                                                                                                                                                                                                                                                                                                                                                                                                                                                                                                     |                                      |                                                                  |    |
| Recycled garment     Enhanced Moisture Management     Soft Touch  Variante du produit : 10183, 20821 Sizes:     S, M, L, XL, XXL, 3XL                                                                                                                                                                                                                                                                                                                                                                                                                                                                                                                                                                                                                                                                                                                                                                                                                                                                                                                                                                                                                                                                                                                                                                                                                                                                                                                                                                                                                                                                                                                                                                                                                                                                                                                                                                                                                                                                                                                                                                                                                                                                                                                                                                                                                                                                                                                                                     | Versatile                            | Keeps You Warm                                                   |    |
| Soft Touch Variante du produit : 10183, 20821 Sizes: S, M, L, XL, XXL, 3XL                                                                                                                                                                                                                                                                                                                                                                                                                                                                                                                                                                                                                                                                                                                                                                                                                                                                                                                                                                                                                                                                                                                                                                                                                                                                                                                                                                                                                                                                                                                                                                                                                                                                                                                                                                                                                                                                                                                                                                                                                                                                                                                                                                                                                                                                                                                                                                                                                |                                      |                                                                  |    |
| Variante du produit : 10183, 20821<br>Sizes: S, M, L, XL, XXL, 3XL                                                                                                                                                                                                                                                                                                                                                                                                                                                                                                                                                                                                                                                                                                                                                                                                                                                                                                                                                                                                                                                                                                                                                                                                                                                                                                                                                                                                                                                                                                                                                                                                                                                                                                                                                                                                                                                                                                                                                                                                                                                                                                                                                                                                                                                                                                                                                                                                                        | ,,                                   | _                                                                |    |
| Sizes: S, M, L, XL, XXL, 3XL                                                                                                                                                                                                                                                                                                                                                                                                                                                                                                                                                                                                                                                                                                                                                                                                                                                                                                                                                                                                                                                                                                                                                                                                                                                                                                                                                                                                                                                                                                                                                                                                                                                                                                                                                                                                                                                                                                                                                                                                                                                                                                                                                                                                                                                                                                                                                                                                                                                              |                                      |                                                                  |    |
|                                                                                                                                                                                                                                                                                                                                                                                                                                                                                                                                                                                                                                                                                                                                                                                                                                                                                                                                                                                                                                                                                                                                                                                                                                                                                                                                                                                                                                                                                                                                                                                                                                                                                                                                                                                                                                                                                                                                                                                                                                                                                                                                                                                                                                                                                                                                                                                                                                                                                           |                                      |                                                                  |    |
| FILL FILLEU                                                                                                                                                                                                                                                                                                                                                                                                                                                                                                                                                                                                                                                                                                                                                                                                                                                                                                                                                                                                                                                                                                                                                                                                                                                                                                                                                                                                                                                                                                                                                                                                                                                                                                                                                                                                                                                                                                                                                                                                                                                                                                                                                                                                                                                                                                                                                                                                                                                                               |                                      |                                                                  |    |
| Delivery Window: Beginning of July                                                                                                                                                                                                                                                                                                                                                                                                                                                                                                                                                                                                                                                                                                                                                                                                                                                                                                                                                                                                                                                                                                                                                                                                                                                                                                                                                                                                                                                                                                                                                                                                                                                                                                                                                                                                                                                                                                                                                                                                                                                                                                                                                                                                                                                                                                                                                                                                                                                        |                                      |                                                                  |    |