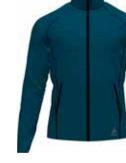

| Image: State of the                                                                                                                                                                                                                                                                                                                                                                        | Active Warm Eco Bl<br>159082         | Top Turtle Neck L/S Half Zip                                     | S. |
|-------------------------------------------------------------------------------------------------------------------------------------------------------------------------------------------------------------------------------------------------------------------------------------------------------------------------------------------------------------------------------------------------------------------------------------------------------------------------------------------------------------------------------------------------------------------------------------------------------------------------------------------------------------------------------------------------------------------------------------------------------------------------------------------------------------------------------------------------------------------------------------------------------------------------------------------------------------------------------------------------------------------------------------------------------------------------------------------------------------------------------------------------------------------------------------------------------------------------------------------------------------------------------------------------------------------------------------------------------------------------------------------------------------------------------------------------------------------------------------------------------------------------------------------------------------------------------------------------------------------------------------------------------------------------------------------------------------------------------------------------------------------------------------------------------------------------------------------------------------------------------------------------------------------------------------------------------------------------------------------------------------------------------------------------------------------------------------------------------------------------------------------------------------------------------------------------------------------------------------------------------------------------------------------------------------------------------------------------------------------------------------------------------------------------------------------------------------------------------------------|--------------------------------------|------------------------------------------------------------------|----|
| Odlo Steel Grey<br>Melange       Black<br>GFR       Deep Dive<br>GFR         Melange<br>GFR       OFF         Melange       OFF         SRP: 554.99       Wernin         Highly comfortable Baselayer for optimal moisture management and breathability during cold<br>temperatures made out of recycled yarn.         Features       Benefits         • Versatile       • Keeps You Warm         • Recycled garment       • Enhanced Moisture Management<br>• Soft Touch         Variante du produit : 10183, 20821       Sizes:         Sizes:       S, M, L, XL, XXL, 3XL                                                                                                                                                                                                                                                                                                                                                                                                                                                                                                                                                                                                                                                                                                                                                                                                                                                                                                                                                                                                                                                                                                                                                                                                                                                                                                                                                                                                                                                                                                                                                                                                                                                                                                                                                                                                                                                                                                              |                                      |                                                                  |    |
| Odlo Steel Grey<br>Melange<br>GFR       Black<br>GFR       Deep Dive<br>GFR         Weining<br>GFR       Wernin<br>ZeroScent       Image: Steel<br>Image: |                                      |                                                                  |    |
| SRP: 554.99 Highly comfortable Baselayer for optimal moisture management and breathability during cold temperatures Benefits  • Versatile • Keeps You Warm  • Recycled garment • Enhanced Moisture Management  • Soft Touch Variante du produit : 10183, 20821 Sizes: S, M, L, XL, XXL, 3XL                                                                                                                                                                                                                                                                                                                                                                                                                                                                                                                                                                                                                                                                                                                                                                                                                                                                                                                                                                                                                                                                                                                                                                                                                                                                                                                                                                                                                                                                                                                                                                                                                                                                                                                                                                                                                                                                                                                                                                                                                                                                                                                                                                                               | Odlo Steel Grey Black<br>Melange GFR | Deep Dive                                                        |    |
| Highly comfortable Baselayer for optimal moisture management and breathability during cold<br>temperatures made out of recycled yarn.<br>Features Benefits<br>• Versatile • Keeps You Warm<br>• Recycled garment • Enhanced Moisture Management<br>• Soft Touch<br>Variante du produit : 10183, 20821<br>Sizes: S, M, L, XL, XXL, 3XL                                                                                                                                                                                                                                                                                                                                                                                                                                                                                                                                                                                                                                                                                                                                                                                                                                                                                                                                                                                                                                                                                                                                                                                                                                                                                                                                                                                                                                                                                                                                                                                                                                                                                                                                                                                                                                                                                                                                                                                                                                                                                                                                                     | Control Deligner                     | eco attainer warm ZeroScent                                      |    |
| Features     Benefits       • Versatile     • Keeps You Warm       • Recycled garment     • Enhanced Moisture Management       • Soft Touch       Variante du produit : 10183, 20821       Sizes:     S, M, L, XL, XXL, 3XL                                                                                                                                                                                                                                                                                                                                                                                                                                                                                                                                                                                                                                                                                                                                                                                                                                                                                                                                                                                                                                                                                                                                                                                                                                                                                                                                                                                                                                                                                                                                                                                                                                                                                                                                                                                                                                                                                                                                                                                                                                                                                                                                                                                                                                                               | Highly comfortable Baselaye          | er for optimal moisture management and breathability during cold |    |
| Versatile     Keeps You Warm     Recycled garment     Soft Touch  Variante du produit : 10183, 20821 Sizes:     S, M, L, XL, XXL, 3XL                                                                                                                                                                                                                                                                                                                                                                                                                                                                                                                                                                                                                                                                                                                                                                                                                                                                                                                                                                                                                                                                                                                                                                                                                                                                                                                                                                                                                                                                                                                                                                                                                                                                                                                                                                                                                                                                                                                                                                                                                                                                                                                                                                                                                                                                                                                                                     |                                      |                                                                  |    |
| Recycled garment     Enhanced Moisture Management     Soft Touch  Variante du produit : 10183, 20821 Sizes:     S, M, L, XL, XXL, 3XL                                                                                                                                                                                                                                                                                                                                                                                                                                                                                                                                                                                                                                                                                                                                                                                                                                                                                                                                                                                                                                                                                                                                                                                                                                                                                                                                                                                                                                                                                                                                                                                                                                                                                                                                                                                                                                                                                                                                                                                                                                                                                                                                                                                                                                                                                                                                                     | Versatile                            | Keeps You Warm                                                   |    |
| Soft Touch Variante du produit : 10183, 20821 Sizes: S, M, L, XL, XXL, 3XL                                                                                                                                                                                                                                                                                                                                                                                                                                                                                                                                                                                                                                                                                                                                                                                                                                                                                                                                                                                                                                                                                                                                                                                                                                                                                                                                                                                                                                                                                                                                                                                                                                                                                                                                                                                                                                                                                                                                                                                                                                                                                                                                                                                                                                                                                                                                                                                                                |                                      |                                                                  |    |
| Variante du produit : 10183, 20821<br>Sizes: S, M, L, XL, XXL, 3XL                                                                                                                                                                                                                                                                                                                                                                                                                                                                                                                                                                                                                                                                                                                                                                                                                                                                                                                                                                                                                                                                                                                                                                                                                                                                                                                                                                                                                                                                                                                                                                                                                                                                                                                                                                                                                                                                                                                                                                                                                                                                                                                                                                                                                                                                                                                                                                                                                        | ,,                                   | _                                                                |    |
| Sizes: S, M, L, XL, XXL, 3XL                                                                                                                                                                                                                                                                                                                                                                                                                                                                                                                                                                                                                                                                                                                                                                                                                                                                                                                                                                                                                                                                                                                                                                                                                                                                                                                                                                                                                                                                                                                                                                                                                                                                                                                                                                                                                                                                                                                                                                                                                                                                                                                                                                                                                                                                                                                                                                                                                                                              |                                      |                                                                  |    |
|                                                                                                                                                                                                                                                                                                                                                                                                                                                                                                                                                                                                                                                                                                                                                                                                                                                                                                                                                                                                                                                                                                                                                                                                                                                                                                                                                                                                                                                                                                                                                                                                                                                                                                                                                                                                                                                                                                                                                                                                                                                                                                                                                                                                                                                                                                                                                                                                                                                                                           |                                      |                                                                  |    |
| FILL FILLEU                                                                                                                                                                                                                                                                                                                                                                                                                                                                                                                                                                                                                                                                                                                                                                                                                                                                                                                                                                                                                                                                                                                                                                                                                                                                                                                                                                                                                                                                                                                                                                                                                                                                                                                                                                                                                                                                                                                                                                                                                                                                                                                                                                                                                                                                                                                                                                                                                                                                               |                                      |                                                                  |    |
| Delivery Window: Beginning of July                                                                                                                                                                                                                                                                                                                                                                                                                                                                                                                                                                                                                                                                                                                                                                                                                                                                                                                                                                                                                                                                                                                                                                                                                                                                                                                                                                                                                                                                                                                                                                                                                                                                                                                                                                                                                                                                                                                                                                                                                                                                                                                                                                                                                                                                                                                                                                                                                                                        |                                      |                                                                  |    |