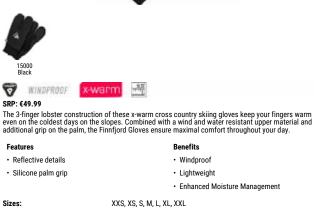

# SPORTS UNDERWEAR

| Sports Underwear / Base | elayer / Men / | Active Warm ECO |
|-------------------------|----------------|-----------------|
|-------------------------|----------------|-----------------|

| Image: State of the                                                                                                                                                                                                                                                                                                                                                                        | Active Warm Eco Bl<br>159082         | Top Turtle Neck L/S Half Zip                                     | S. |
|-------------------------------------------------------------------------------------------------------------------------------------------------------------------------------------------------------------------------------------------------------------------------------------------------------------------------------------------------------------------------------------------------------------------------------------------------------------------------------------------------------------------------------------------------------------------------------------------------------------------------------------------------------------------------------------------------------------------------------------------------------------------------------------------------------------------------------------------------------------------------------------------------------------------------------------------------------------------------------------------------------------------------------------------------------------------------------------------------------------------------------------------------------------------------------------------------------------------------------------------------------------------------------------------------------------------------------------------------------------------------------------------------------------------------------------------------------------------------------------------------------------------------------------------------------------------------------------------------------------------------------------------------------------------------------------------------------------------------------------------------------------------------------------------------------------------------------------------------------------------------------------------------------------------------------------------------------------------------------------------------------------------------------------------------------------------------------------------------------------------------------------------------------------------------------------------------------------------------------------------------------------------------------------------------------------------------------------------------------------------------------------------------------------------------------------------------------------------------------------------|--------------------------------------|------------------------------------------------------------------|----|
| Odlo Steel Grey<br>Melange       Black<br>GFR       Deep Dive<br>GFR         Melange<br>GFR       OFF         Melange       OFF         SRP: 554.99       Wernin         Highly comfortable Baselayer for optimal moisture management and breathability during cold<br>temperatures made out of recycled yarn.         Features       Benefits         • Versatile       • Keeps You Warm         • Recycled garment       • Enhanced Moisture Management<br>• Soft Touch         Variante du produit : 10183, 20821       Sizes:         Sizes:       S, M, L, XL, XXL, 3XL                                                                                                                                                                                                                                                                                                                                                                                                                                                                                                                                                                                                                                                                                                                                                                                                                                                                                                                                                                                                                                                                                                                                                                                                                                                                                                                                                                                                                                                                                                                                                                                                                                                                                                                                                                                                                                                                                                              |                                      |                                                                  |    |
| Odlo Steel Grey<br>Melange<br>GFR       Black<br>GFR       Deep Dive<br>GFR         Weining<br>GFR       Wernin<br>ZeroScent       Image: Steel<br>Image: |                                      |                                                                  |    |
| SRP: 554.99 Highly comfortable Baselayer for optimal moisture management and breathability during cold temperatures Benefits  • Versatile • Keeps You Warm  • Recycled garment • Enhanced Moisture Management  • Soft Touch Variante du produit : 10183, 20821 Sizes: S, M, L, XL, XXL, 3XL                                                                                                                                                                                                                                                                                                                                                                                                                                                                                                                                                                                                                                                                                                                                                                                                                                                                                                                                                                                                                                                                                                                                                                                                                                                                                                                                                                                                                                                                                                                                                                                                                                                                                                                                                                                                                                                                                                                                                                                                                                                                                                                                                                                               | Odlo Steel Grey Black<br>Melange GFR | Deep Dive                                                        |    |
| Highly comfortable Baselayer for optimal moisture management and breathability during cold<br>temperatures made out of recycled yarn.<br>Features Benefits<br>• Versatile • Keeps You Warm<br>• Recycled garment • Enhanced Moisture Management<br>• Soft Touch<br>Variante du produit : 10183, 20821<br>Sizes: S, M, L, XL, XXL, 3XL                                                                                                                                                                                                                                                                                                                                                                                                                                                                                                                                                                                                                                                                                                                                                                                                                                                                                                                                                                                                                                                                                                                                                                                                                                                                                                                                                                                                                                                                                                                                                                                                                                                                                                                                                                                                                                                                                                                                                                                                                                                                                                                                                     | Control Deligner                     | eco attainer warm ZeroScent                                      |    |
| Features     Benefits       • Versatile     • Keeps You Warm       • Recycled garment     • Enhanced Moisture Management       • Soft Touch       Variante du produit : 10183, 20821       Sizes:     S, M, L, XL, XXL, 3XL                                                                                                                                                                                                                                                                                                                                                                                                                                                                                                                                                                                                                                                                                                                                                                                                                                                                                                                                                                                                                                                                                                                                                                                                                                                                                                                                                                                                                                                                                                                                                                                                                                                                                                                                                                                                                                                                                                                                                                                                                                                                                                                                                                                                                                                               | Highly comfortable Baselaye          | er for optimal moisture management and breathability during cold |    |
| Versatile     Keeps You Warm     Recycled garment     Soft Touch  Variante du produit : 10183, 20821 Sizes:     S, M, L, XL, XXL, 3XL                                                                                                                                                                                                                                                                                                                                                                                                                                                                                                                                                                                                                                                                                                                                                                                                                                                                                                                                                                                                                                                                                                                                                                                                                                                                                                                                                                                                                                                                                                                                                                                                                                                                                                                                                                                                                                                                                                                                                                                                                                                                                                                                                                                                                                                                                                                                                     |                                      |                                                                  |    |
| Recycled garment     Enhanced Moisture Management     Soft Touch  Variante du produit : 10183, 20821 Sizes:     S, M, L, XL, XXL, 3XL                                                                                                                                                                                                                                                                                                                                                                                                                                                                                                                                                                                                                                                                                                                                                                                                                                                                                                                                                                                                                                                                                                                                                                                                                                                                                                                                                                                                                                                                                                                                                                                                                                                                                                                                                                                                                                                                                                                                                                                                                                                                                                                                                                                                                                                                                                                                                     | Versatile                            | Keeps You Warm                                                   |    |
| Soft Touch Variante du produit : 10183, 20821 Sizes: S, M, L, XL, XXL, 3XL                                                                                                                                                                                                                                                                                                                                                                                                                                                                                                                                                                                                                                                                                                                                                                                                                                                                                                                                                                                                                                                                                                                                                                                                                                                                                                                                                                                                                                                                                                                                                                                                                                                                                                                                                                                                                                                                                                                                                                                                                                                                                                                                                                                                                                                                                                                                                                                                                |                                      |                                                                  |    |
| Variante du produit : 10183, 20821<br>Sizes: S, M, L, XL, XXL, 3XL                                                                                                                                                                                                                                                                                                                                                                                                                                                                                                                                                                                                                                                                                                                                                                                                                                                                                                                                                                                                                                                                                                                                                                                                                                                                                                                                                                                                                                                                                                                                                                                                                                                                                                                                                                                                                                                                                                                                                                                                                                                                                                                                                                                                                                                                                                                                                                                                                        | ,,                                   | _                                                                |    |
| Sizes: S, M, L, XL, XXL, 3XL                                                                                                                                                                                                                                                                                                                                                                                                                                                                                                                                                                                                                                                                                                                                                                                                                                                                                                                                                                                                                                                                                                                                                                                                                                                                                                                                                                                                                                                                                                                                                                                                                                                                                                                                                                                                                                                                                                                                                                                                                                                                                                                                                                                                                                                                                                                                                                                                                                                              |                                      |                                                                  |    |
|                                                                                                                                                                                                                                                                                                                                                                                                                                                                                                                                                                                                                                                                                                                                                                                                                                                                                                                                                                                                                                                                                                                                                                                                                                                                                                                                                                                                                                                                                                                                                                                                                                                                                                                                                                                                                                                                                                                                                                                                                                                                                                                                                                                                                                                                                                                                                                                                                                                                                           |                                      |                                                                  |    |
| FILL FILLEU                                                                                                                                                                                                                                                                                                                                                                                                                                                                                                                                                                                                                                                                                                                                                                                                                                                                                                                                                                                                                                                                                                                                                                                                                                                                                                                                                                                                                                                                                                                                                                                                                                                                                                                                                                                                                                                                                                                                                                                                                                                                                                                                                                                                                                                                                                                                                                                                                                                                               |                                      |                                                                  |    |
| Delivery Window: Beginning of July                                                                                                                                                                                                                                                                                                                                                                                                                                                                                                                                                                                                                                                                                                                                                                                                                                                                                                                                                                                                                                                                                                                                                                                                                                                                                                                                                                                                                                                                                                                                                                                                                                                                                                                                                                                                                                                                                                                                                                                                                                                                                                                                                                                                                                                                                                                                                                                                                                                        |                                      |                                                                  |    |