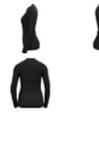

| Image: State of the                                                                                                                                                                                                                                                                                                                                                                        | Active Warm Eco Bl<br>159082         | Top Turtle Neck L/S Half Zip                                     | S. |
|-------------------------------------------------------------------------------------------------------------------------------------------------------------------------------------------------------------------------------------------------------------------------------------------------------------------------------------------------------------------------------------------------------------------------------------------------------------------------------------------------------------------------------------------------------------------------------------------------------------------------------------------------------------------------------------------------------------------------------------------------------------------------------------------------------------------------------------------------------------------------------------------------------------------------------------------------------------------------------------------------------------------------------------------------------------------------------------------------------------------------------------------------------------------------------------------------------------------------------------------------------------------------------------------------------------------------------------------------------------------------------------------------------------------------------------------------------------------------------------------------------------------------------------------------------------------------------------------------------------------------------------------------------------------------------------------------------------------------------------------------------------------------------------------------------------------------------------------------------------------------------------------------------------------------------------------------------------------------------------------------------------------------------------------------------------------------------------------------------------------------------------------------------------------------------------------------------------------------------------------------------------------------------------------------------------------------------------------------------------------------------------------------------------------------------------------------------------------------------------------|--------------------------------------|------------------------------------------------------------------|----|
| Odlo Steel Grey<br>Melange       Black<br>GFR       Deep Dive<br>GFR         Melange<br>GFR       OFF         Melange       OFF         SRP: 554.99       Wernin         Highly comfortable Baselayer for optimal moisture management and breathability during cold<br>temperatures made out of recycled yarn.         Features       Benefits         • Versatile       • Keeps You Warm         • Recycled garment       • Enhanced Moisture Management<br>• Soft Touch         Variante du produit : 10183, 20821       Sizes:         Sizes:       S, M, L, XL, XXL, 3XL                                                                                                                                                                                                                                                                                                                                                                                                                                                                                                                                                                                                                                                                                                                                                                                                                                                                                                                                                                                                                                                                                                                                                                                                                                                                                                                                                                                                                                                                                                                                                                                                                                                                                                                                                                                                                                                                                                              |                                      |                                                                  |    |
| Odlo Steel Grey<br>Melange<br>GFR       Black<br>GFR       Deep Dive<br>GFR         Weining<br>GFR       Wernin<br>ZeroScent       Image: Steel<br>Image: |                                      |                                                                  |    |
| SRP: 554.99 Highly comfortable Baselayer for optimal moisture management and breathability during cold temperatures Benefits  • Versatile • Keeps You Warm  • Recycled garment • Enhanced Moisture Management  • Soft Touch Variante du produit : 10183, 20821 Sizes: S, M, L, XL, XXL, 3XL                                                                                                                                                                                                                                                                                                                                                                                                                                                                                                                                                                                                                                                                                                                                                                                                                                                                                                                                                                                                                                                                                                                                                                                                                                                                                                                                                                                                                                                                                                                                                                                                                                                                                                                                                                                                                                                                                                                                                                                                                                                                                                                                                                                               | Odlo Steel Grey Black<br>Melange GFR | Deep Dive                                                        |    |
| Highly comfortable Baselayer for optimal moisture management and breathability during cold<br>temperatures made out of recycled yarn.<br>Features Benefits<br>• Versatile • Keeps You Warm<br>• Recycled garment • Enhanced Moisture Management<br>• Soft Touch<br>Variante du produit : 10183, 20821<br>Sizes: S, M, L, XL, XXL, 3XL                                                                                                                                                                                                                                                                                                                                                                                                                                                                                                                                                                                                                                                                                                                                                                                                                                                                                                                                                                                                                                                                                                                                                                                                                                                                                                                                                                                                                                                                                                                                                                                                                                                                                                                                                                                                                                                                                                                                                                                                                                                                                                                                                     | Control Deligner                     | eco attainer warm ZeroScent                                      |    |
| Features     Benefits       • Versatile     • Keeps You Warm       • Recycled garment     • Enhanced Moisture Management       • Soft Touch       Variante du produit : 10183, 20821       Sizes:     S, M, L, XL, XXL, 3XL                                                                                                                                                                                                                                                                                                                                                                                                                                                                                                                                                                                                                                                                                                                                                                                                                                                                                                                                                                                                                                                                                                                                                                                                                                                                                                                                                                                                                                                                                                                                                                                                                                                                                                                                                                                                                                                                                                                                                                                                                                                                                                                                                                                                                                                               | Highly comfortable Baselaye          | er for optimal moisture management and breathability during cold |    |
| Versatile     Keeps You Warm     Recycled garment     Soft Touch  Variante du produit : 10183, 20821 Sizes:     S, M, L, XL, XXL, 3XL                                                                                                                                                                                                                                                                                                                                                                                                                                                                                                                                                                                                                                                                                                                                                                                                                                                                                                                                                                                                                                                                                                                                                                                                                                                                                                                                                                                                                                                                                                                                                                                                                                                                                                                                                                                                                                                                                                                                                                                                                                                                                                                                                                                                                                                                                                                                                     |                                      |                                                                  |    |
| Recycled garment     Enhanced Moisture Management     Soft Touch  Variante du produit : 10183, 20821 Sizes:     S, M, L, XL, XXL, 3XL                                                                                                                                                                                                                                                                                                                                                                                                                                                                                                                                                                                                                                                                                                                                                                                                                                                                                                                                                                                                                                                                                                                                                                                                                                                                                                                                                                                                                                                                                                                                                                                                                                                                                                                                                                                                                                                                                                                                                                                                                                                                                                                                                                                                                                                                                                                                                     | Versatile                            | Keeps You Warm                                                   |    |
| Soft Touch Variante du produit : 10183, 20821 Sizes: S, M, L, XL, XXL, 3XL                                                                                                                                                                                                                                                                                                                                                                                                                                                                                                                                                                                                                                                                                                                                                                                                                                                                                                                                                                                                                                                                                                                                                                                                                                                                                                                                                                                                                                                                                                                                                                                                                                                                                                                                                                                                                                                                                                                                                                                                                                                                                                                                                                                                                                                                                                                                                                                                                |                                      |                                                                  |    |
| Variante du produit : 10183, 20821<br>Sizes: S, M, L, XL, XXL, 3XL                                                                                                                                                                                                                                                                                                                                                                                                                                                                                                                                                                                                                                                                                                                                                                                                                                                                                                                                                                                                                                                                                                                                                                                                                                                                                                                                                                                                                                                                                                                                                                                                                                                                                                                                                                                                                                                                                                                                                                                                                                                                                                                                                                                                                                                                                                                                                                                                                        | ,,                                   | _                                                                |    |
| Sizes: S, M, L, XL, XXL, 3XL                                                                                                                                                                                                                                                                                                                                                                                                                                                                                                                                                                                                                                                                                                                                                                                                                                                                                                                                                                                                                                                                                                                                                                                                                                                                                                                                                                                                                                                                                                                                                                                                                                                                                                                                                                                                                                                                                                                                                                                                                                                                                                                                                                                                                                                                                                                                                                                                                                                              |                                      |                                                                  |    |
|                                                                                                                                                                                                                                                                                                                                                                                                                                                                                                                                                                                                                                                                                                                                                                                                                                                                                                                                                                                                                                                                                                                                                                                                                                                                                                                                                                                                                                                                                                                                                                                                                                                                                                                                                                                                                                                                                                                                                                                                                                                                                                                                                                                                                                                                                                                                                                                                                                                                                           |                                      |                                                                  |    |
| FILL FILLEU                                                                                                                                                                                                                                                                                                                                                                                                                                                                                                                                                                                                                                                                                                                                                                                                                                                                                                                                                                                                                                                                                                                                                                                                                                                                                                                                                                                                                                                                                                                                                                                                                                                                                                                                                                                                                                                                                                                                                                                                                                                                                                                                                                                                                                                                                                                                                                                                                                                                               |                                      |                                                                  |    |
| Delivery Window: Beginning of July                                                                                                                                                                                                                                                                                                                                                                                                                                                                                                                                                                                                                                                                                                                                                                                                                                                                                                                                                                                                                                                                                                                                                                                                                                                                                                                                                                                                                                                                                                                                                                                                                                                                                                                                                                                                                                                                                                                                                                                                                                                                                                                                                                                                                                                                                                                                                                                                                                                        |                                      |                                                                  |    |