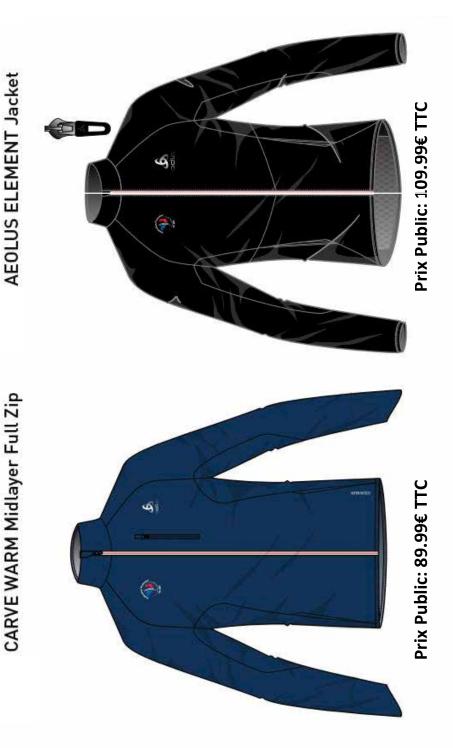

used for a variety of low-intensity activities. ODLO ZeroScent, an anti-oder finish on the socks makes sure your feet stay fresh throughout your workout workout.

Benefits

Soft Touch

ocho

### Features

· Seamless toe constrution

Sizes: Fit: Support: **Delivery Window:** Style: POS Packaging:

36-38, 39-41, 42-44, 45-47 Athletic fit Soft Beginning of July Carry Over

Enhanced Comfort

Enhanced Moisture Management

Hanger card



# COLLECTION FANWEAR FFS AUTOMNE HIVER 2021

(6

10

0



PARTENAIRE ET FOURNISSEUR OFFICIEL DES ÉQUIPES DE FRANCE DE SKI NORDIQUE



4

### HIGINEERS IN FACTOR LATERS LATERS LATERS LATERS LATERS

**BANDE TRICOLORE COL** 

# **BASELAYER ACTIVE WARM ECO ORIGINALS**



# FANWEAR FFS



# **COLLECTION - MIDLAYER + DOUDOUNE**

612432/60219

542152/20744



**6** 





# ACCESSOIRES – FANWEAR AH21











Gants Stretchfleece warm Gants Element warm 797880/15000 797870/15000 29.99€

Tour de cou <mark>797730/20815</mark> 24.99€

49.99€



ENGINEERS OF ACTIVE LAYERS SINCE 1946



### THE KEY TO PHYSICAL COMFORT AND ENHANCED PERFORMANCE



PROTECTS YOU FROM THE ELEMENTS



WATERPROOF WINDPROOF

MID LAYER

INSULATES AND KEEPS YOU WARM



EEMENT

BASE LAYER

KEEPS YOU DRY, COOLS WHEN HOT, INSULATES WHEN COLD



# The Art of Layering

It's what's inside. What you choose to wear, from your sports underwear through to the outer layer will directly impact your performance and well-being during your next sporty adventure on colder days.

The number one mistake consumers make is wearing too many layers. By loading up on clothing and sweating through the garme