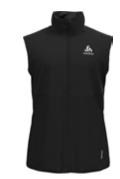

excuses not to get out there and nail that winter training.



چ





Zeroweight Pro Warm Reflect Jacket 313662







S

15000 Black

WINDPROOF

柵

Zeroweight Ceramiwarm Midlayer 1/2 Zip

#### SRP: €179.99

ODLO PRO series is crafted for the demanding athlete. This fully softshell jacket has the features you need to keep running whatever the weather. The lightweight, windproof, water resistant, 4 way stretch fabric has body mapped ventilation zones, 360 degree reflectivity and zipped pockets. High stretch internal sleeves hold in the heat with a built in watch window for when you need to check your performance. The front zipper has a magnetic collar fastener to allow extra ventilation via the zipper while keeping the collar in place as you crank up the pace.

Zeroweight Warm Vest 313652





Zeroweight Engineered CT S/S Crew Neck

SRP: €89.99

The Zeroweight warm vest combines softshell protection with a high stretch jersey back panel, to create the ideal mid season layering piece when combined with one of our performance midlayers. The lightweight, windproof, water resistant, 4 way stretch fabric has body mapped ventilation zones, reflective details and a zip pocket.

ھ

ھ

## S 313222 313322 \$ 20829 Deep Dive, Stunning Blue 50071 Evening Primrose 20847 Deep Dive Melange 15000 Black 50078 60008 Black Melange Evening Primrose Melange 575 0010 521 SRP: €99.99 SRP: €54.99 A lightweight performance midlayer with a lightly brushed engineered fabric on the sleeves and back, combined with a ceramiwarm activewarming front zone. We've added a small zippered pocket for your lightw