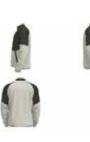

# SPORTS UNDERWEAR

| Sports Underwear / Base | elayer / Men / | Active Warm ECO |
|-------------------------|----------------|-----------------|
|-------------------------|----------------|-----------------|

| Image: State of the                                                                                                                                                                                                                                                                                                                                                                        | Active Warm Eco Bl<br>159082         | Top Turtle Neck L/S Half Zip                                     | S. |
|-------------------------------------------------------------------------------------------------------------------------------------------------------------------------------------------------------------------------------------------------------------------------------------------------------------------------------------------------------------------------------------------------------------------------------------------------------------------------------------------------------------------------------------------------------------------------------------------------------------------------------------------------------------------------------------------------------------------------------------------------------------------------------------------------------------------------------------------------------------------------------------------------------------------------------------------------------------------------------------------------------------------------------------------------------------------------------------------------------------------------------------------------------------------------------------------------------------------------------------------------------------------------------------------------------------------------------------------------------------------------------------------------------------------------------------------------------------------------------------------------------------------------------------------------------------------------------------------------------------------------------------------------------------------------------------------------------------------------------------------------------------------------------------------------------------------------------------------------------------------------------------------------------------------------------------------------------------------------------------------------------------------------------------------------------------------------------------------------------------------------------------------------------------------------------------------------------------------------------------------------------------------------------------------------------------------------------------------------------------------------------------------------------------------------------------------------------------------------------------------|--------------------------------------|------------------------------------------------------------------|----|
| Odlo Steel Grey<br>Melange       Black<br>GFR       Deep Dive<br>GFR         Melange<br>GFR       OFF         Melange       OFF         SRP: 554.99       Wernin         Highly comfortable Baselayer for optimal moisture management and breathability during cold<br>temperatures made out of recycled yarn.         Features       Benefits         • Versatile       • Keeps You Warm         • Recycled garment       • Enhanced Moisture Management<br>• Soft Touch         Variante du produit : 10183, 20821       Sizes:         Sizes:       S, M, L, XL, XXL, 3XL                                                                                                                                                                                                                                                                                                                                                                                                                                                                                                                                                                                                                                                                                                                                                                                                                                                                                                                                                                                                                                                                                                                                                                                                                                                                                                                                                                                                                                                                                                                                                                                                                                                                                                                                                                                                                                                                                                              |                                      |                                                                  |    |
| Odlo Steel Grey<br>Melange<br>GFR       Black<br>GFR       Deep Dive<br>GFR         Weining<br>GFR       Wernin<br>ZeroScent       Image: Steel<br>Image: |                                      |                                                                  |    |
| SRP: 554.99 Highly comfortable Baselayer for optimal moisture management and breathability during cold temperatures Benefits  • Versatile • Keeps You Warm  • Recycled garment • Enhanced Moisture Management  • Soft Touch Variante du produit : 10183, 20821 Sizes: S, M, L, XL, XXL, 3XL                                                                                                                                                                                                                                                                                                                                                                                                                                                                                                                                                                                                                                                                                                                                                                                                                                                                                                                                                                                                                                                                                                                                                                                                                                                                                                                                                                                                                                                                                                                                                                                                                                                                                                                                                                                                                                                                                                                                                                                                                                                                                                                                                                                               | Odlo Steel Grey Black<br>Melange GFR | Deep Dive                                                        |    |
| Highly comfortable Baselayer for optimal moisture management and breathability during cold<br>temperatures made out of recycled yarn.<br>Features Benefits<br>• Versatile • Keeps You Warm<br>• Recycled garment • Enhanced Moisture Management<br>• Soft Touch<br>Variante du produit : 10183, 20821<br>Sizes: S, M, L, XL, XXL, 3XL                                                                                                                                                                                                                                                                                                                                                                                                                                                                                                                                                                                                                                                                                                                                                                                                                                                                                                                                                                                                                                                                                                                                                                                                                                                                                                                                                                                                                                                                                                                                                                                                                                                                                                                                                                                                                                                                                                                                                                                                                                                                                                                                                     | Control Deligner                     | eco attainer warm ZeroScent                                      |    |
| Features     Benefits       • Versatile     • Keeps You Warm       • Recycled garment     • Enhanced Moisture Management       • Soft Touch       Variante du produit : 10183, 20821       Sizes:     S, M, L, XL, XXL, 3XL                                                                                                                                                                                                                                                                                                                                                                                                                                                                                                                                                                                                                                                                                                                                                                                                                                                                                                                                                                                                                                                                                                                                                                                                                                                                                                                                                                                                                                                                                                                                                                                                                                                                                                                                                                                                                                                                                                                                                                                                                                                                                                                                                                                                                                                               | Highly comfortable Baselaye          | er for optimal moisture management and breathability during cold |    |
| Versatile     Keeps You Warm     Recycled garment     Soft Touch  Variante du produit : 10183, 20821 Sizes:     S, M, L, XL, XXL, 3XL                                                                                                                                                                                                                                                                                                                                                                                                                                                                                                                                                                                                                                                                                                                                                                                                                                                                                                                                                                                                                                                                                                                                                                                                                                                                                                                                                                                                                                                                                                                                                                                                                                                                                                                                                                                                                                                                                                                                                                                                                                                                                                                                                                                                                                                                                                                                                     |                                      |                                                                  |    |
| Recycled garment     Enhanced Moisture Management     Soft Touch  Variante du produit : 10183, 20821 Sizes:     S, M, L, XL, XXL, 3XL                                                                                                                                                                                                                                                                                                                                                                                                                                                                                                                                                                                                                                                                                                                                                                                                                                                                                                                                                                                                                                                                                                                                                                                                                                                                                                                                                                                                                                                                                                                                                                                                                                                                                                                                                                                                                                                                                                                                                                                                                                                                                                                                                                                                                                                                                                                                                     | Versatile                            | Keeps You Warm                                                   |    |
| Soft Touch Variante du produit : 10183, 20821 Sizes: S, M, L, XL, XXL, 3XL                                                                                                                                                                                                                                                                                                                                                                                                                                                                                                                                                                                                                                                                                                                                                                                                                                                                                                                                                                                                                                                                                                                                                                                                                                                                                                                                                                                                                                                                                                                                                                                                                                                                                                                                                                                                                                                                                                                                                                                                                                                                                                                                                                                                                                                                                                                                                                                                                |                                      |                                                                  |    |
| Variante du produit : 10183, 20821<br>Sizes: S, M, L, XL, XXL, 3XL                                                                                                                                                                                                                                                                                                                                                                                                                                                                                                                                                                                                                                                                                                                                                                                                                                                                                                                                                                                                                                                                                                                                                                                                                                                                                                                                                                                                                                                                                                                                                                                                                                                                                                                                                                                                                                                                                                                                                                                                                                                                                                                                                                                                                                                                                                                                                                                                                        | ,,                                   | _                                                                |    |
| Sizes: S, M, L, XL, XXL, 3XL                                                                                                                                                                                                                                                                                                                                                                                                                                                                                                                                                                                                                                                                                                                                                                                                                                                                                                                                                                                                                                                                                                                                                                                                                                                                                                                                                                                                                                                                                                                                                                                                                                                                                                                                                                                                                                                                                                                                                                                                                                                                                                                                                                                                                                                                                                                                                                                                                                                              |                                      |                                                                  |    |
|                                                                                                                                                                                                                                                                                                                                                                                                                                                                                                                                                                                                                                                                                                                                                                                                                                                                                                                                                                                                                                                                                                                                                                                                                                                                                                                                                                                                                                                                                                                                                                                                                                                                                                                                                                                                                                                                                                                                                                                                                                                                                                                                                                                                                                                                                                                                                                                                                                                                                           |                                      |                                                                  |    |
| FILL FILLEU                                                                                                                                                                                                                                                                                                                                                                                                                                                                                                                                                                                                                                                                                                                                                                                                                                                                                                                                                                                                                                                                                                                                                                                                                                                                                                                                                                                                                                                                                                                                                                                                                                                                                                                                                                                                                                                                                                                                                                                                                                                                                                                                                                                                                                                                                                                                                                                                                                                                               |                                      |                                                                  |    |
| Delivery Window: Beginning of July                                                                                                                                                                                                                                                                                                                                                                                                                                                                                                                                                                                                                                                                                                                                                                                                                                                                                                                                                                                                                                                                                                                                                                                                                                                                                                                                                                                                                                                                                                                                                                                                                                                                                                                                                                                                                                                                                                                                                                                                                                                                                                                                                                                                                                                                                                                                                                                                                                                        |                                      |                                                                  |    |