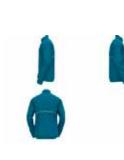

| Image: State of the                                                                                                                                                                                                                                                                                                                                                                        | Active Warm Eco Bl<br>159082         | Top Turtle Neck L/S Half Zip                                     | S. |
|-------------------------------------------------------------------------------------------------------------------------------------------------------------------------------------------------------------------------------------------------------------------------------------------------------------------------------------------------------------------------------------------------------------------------------------------------------------------------------------------------------------------------------------------------------------------------------------------------------------------------------------------------------------------------------------------------------------------------------------------------------------------------------------------------------------------------------------------------------------------------------------------------------------------------------------------------------------------------------------------------------------------------------------------------------------------------------------------------------------------------------------------------------------------------------------------------------------------------------------------------------------------------------------------------------------------------------------------------------------------------------------------------------------------------------------------------------------------------------------------------------------------------------------------------------------------------------------------------------------------------------------------------------------------------------------------------------------------------------------------------------------------------------------------------------------------------------------------------------------------------------------------------------------------------------------------------------------------------------------------------------------------------------------------------------------------------------------------------------------------------------------------------------------------------------------------------------------------------------------------------------------------------------------------------------------------------------------------------------------------------------------------------------------------------------------------------------------------------------------------|--------------------------------------|------------------------------------------------------------------|----|
| Odlo Steel Grey<br>Melange       Black<br>GFR       Deep Dive<br>GFR         Melange<br>GFR       OFF         Melange       OFF         SRP: 554.99       Wernin         Highly comfortable Baselayer for optimal moisture management and breathability during cold<br>temperatures made out of recycled yarn.         Features       Benefits         • Versatile       • Keeps You Warm         • Recycled garment       • Enhanced Moisture Management<br>• Soft Touch         Variante du produit : 10183, 20821       Sizes:         Sizes:       S, M, L, XL, XXL, 3XL                                                                                                                                                                                                                                                                                                                                                                                                                                                                                                                                                                                                                                                                                                                                                                                                                                                                                                                                                                                                                                                                                                                                                                                                                                                                                                                                                                                                                                                                                                                                                                                                                                                                                                                                                                                                                                                                                                              |                                      |                                                                  |    |
| Odlo Steel Grey<br>Melange<br>GFR       Black<br>GFR       Deep Dive<br>GFR         Weining<br>GFR       Wernin<br>ZeroScent       Image: Steel<br>Image: |                                      |                                                                  |    |
| SRP: 554.99 Highly comfortable Baselayer for optimal moisture management and breathability during cold temperatures Benefits  • Versatile • Keeps You Warm  • Recycled garment • Enhanced Moisture Management  • Soft Touch Variante du produit : 10183, 20821 Sizes: S, M, L, XL, XXL, 3XL                                                                                                                                                                                                                                                                                                                                                                                                                                                                                                                                                                                                                                                                                                                                                                                                                                                                                                                                                                                                                                                                                                                                                                                                                                                                                                                                                                                                                                                                                                                                                                                                                                                                                                                                                                                                                                                                                                                                                                                                                                                                                                                                                                                               | Odlo Steel Grey Black<br>Melange GFR | Deep Dive                                                        |    |
| Highly comfortable Baselayer for optimal moisture management and breathability during cold<br>temperatures made out of recycled yarn.<br>Features Benefits<br>• Versatile • Keeps You Warm<br>• Recycled garment • Enhanced Moisture Management<br>• Soft Touch<br>Variante du produit : 10183, 20821<br>Sizes: S, M, L, XL, XXL, 3XL                                                                                                                                                                                                                                                                                                                                                                                                                                                                                                                                                                                                                                                                                                                                                                                                                                                                                                                                                                                                                                                                                                                                                                                                                                                                                                                                                                                                                                                                                                                                                                                                                                                                                                                                                                                                                                                                                                                                                                                                                                                                                                                                                     | Control Deligner                     | eco attainer warm ZeroScent                                      |    |
| Features     Benefits       • Versatile     • Keeps You Warm       • Recycled garment     • Enhanced Moisture Management       • Soft Touch       Variante du produit : 10183, 20821       Sizes:     S, M, L, XL, XXL, 3XL                                                                                                                                                                                                                                                                                                                                                                                                                                                                                                                                                                                                                                                                                                                                                                                                                                                                                                                                                                                                                                                                                                                                                                                                                                                                                                                                                                                                                                                                                                                                                                                                                                                                                                                                                                                                                                                                                                                                                                                                                                                                                                                                                                                                                                                               | Highly comfortable Baselaye          | er for optimal moisture management and breathability during cold |    |
| Versatile     Keeps You Warm     Recycled garment     Soft Touch  Variante du produit : 10183, 20821 Sizes:     S, M, L, XL, XXL, 3XL                                                                                                                                                                                                                                                                                                                                                                                                                                                                                                                                                                                                                                                                                                                                                                                                                                                                                                                                                                                                                                                                                                                                                                                                                                                                                                                                                                                                                                                                                                                                                                                                                                                                                                                                                                                                                                                                                                                                                                                                                                                                                                                                                                                                                                                                                                                                                     |                                      |                                                                  |    |
| Recycled garment     Enhanced Moisture Management     Soft Touch  Variante du produit : 10183, 20821 Sizes:     S, M, L, XL, XXL, 3XL                                                                                                                                                                                                                                                                                                                                                                                                                                                                                                                                                                                                                                                                                                                                                                                                                                                                                                                                                                                                                                                                                                                                                                                                                                                                                                                                                                                                                                                                                                                                                                                                                                                                                                                                                                                                                                                                                                                                                                                                                                                                                                                                                                                                                                                                                                                                                     | Versatile                            | Keeps You Warm                                                   |    |
| Soft Touch Variante du produit : 10183, 20821 Sizes: S, M, L, XL, XXL, 3XL                                                                                                                                                                                                                                                                                                                                                                                                                                                                                                                                                                                                                                                                                                                                                                                                                                                                                                                                                                                                                                                                                                                                                                                                                                                                                                                                                                                                                                                                                                                                                                                                                                                                                                                                                                                                                                                                                                                                                                                                                                                                                                                                                                                                                                                                                                                                                                                                                |                                      |                                                                  |    |
| Variante du produit : 10183, 20821<br>Sizes: S, M, L, XL, XXL, 3XL                                                                                                                                                                                                                                                                                                                                                                                                                                                                                                                                                                                                                                                                                                                                                                                                                                                                                                                                                                                                                                                                                                                                                                                                                                                                                                                                                                                                                                                                                                                                                                                                                                                                                                                                                                                                                                                                                                                                                                                                                                                                                                                                                                                                                                                                                                                                                                                                                        | ,,                                   | _                                                                |    |
| Sizes: S, M, L, XL, XXL, 3XL                                                                                                                                                                                                                                                                                                                                                                                                                                                                                                                                                                                                                                                                                                                                                                                                                                                                                                                                                                                                                                                                                                                                                                                                                                                                                                                                                                                                                                                                                                                                                                                                                                                                                                                                                                                                                                                                                                                                                                                                                                                                                                                                                                                                                                                                                                                                                                                                                                                              |                                      |                                                                  |    |
|                                                                                                                                                                                                                                                                                                                                                                                                                                                                                                                                                                                                                                                                                                                                                                                                                                                                                                                                                                                                                                                                                                                                                                                                                                                                                                                                                                                                                                                                                                                                                                                                                                                                                                                                                                                                                                                                                                                                                                                                                                                                                                                                                                                                                                                                                                                                                                                                                                                                                           |                                      |                                                                  |    |
| FILL FILLEU                                                                                                                                                                                                                                                                                                                                                                                                                                                                                                                                                                                                                                                                                                                                                                                                                                                                                                                                                                                                                                                                                                                                                                                                                                                                                                                                                                                                                                                                                                                                                                                                                                                                                                                                                                                                                                                                                                                                                                                                                                                                                                                                                                                                                                                                                                                                                                                                                                                                               |                                      |                                                                  |    |
| Delivery Window: Beginning of July                                                                                                                                                                                                                                                                                                                                                                                                                                                                                                                                                                                                                                                                                                                                                                                                                                                                                                                                                                                                                                                                                                                                                                                                                                                                                                                                                                                                                                                                                                                                                                                                                                                                                                                                                                                                                                                                                                                                                                                                                                                                                                                                                                                                                                                                                                                                                                                                                                                        |                                      |                                                                  |    |