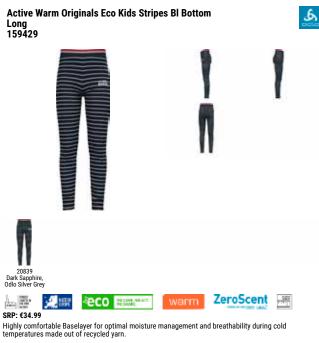

# SPORTS UNDERWEAR

| Sports Underwear / Base | elayer / Men / | Active Warm ECO |
|-------------------------|----------------|-----------------|
|-------------------------|----------------|-----------------|

| Image: State of the                                                                                                                                                                                                                                                                                                                                                                        | Active Warm Eco Bl<br>159082         | Top Turtle Neck L/S Half Zip                                     | S. |
|-------------------------------------------------------------------------------------------------------------------------------------------------------------------------------------------------------------------------------------------------------------------------------------------------------------------------------------------------------------------------------------------------------------------------------------------------------------------------------------------------------------------------------------------------------------------------------------------------------------------------------------------------------------------------------------------------------------------------------------------------------------------------------------------------------------------------------------------------------------------------------------------------------------------------------------------------------------------------------------------------------------------------------------------------------------------------------------------------------------------------------------------------------------------------------------------------------------------------------------------------------------------------------------------------------------------------------------------------------------------------------------------------------------------------------------------------------------------------------------------------------------------------------------------------------------------------------------------------------------------------------------------------------------------------------------------------------------------------------------------------------------------------------------------------------------------------------------------------------------------------------------------------------------------------------------------------------------------------------------------------------------------------------------------------------------------------------------------------------------------------------------------------------------------------------------------------------------------------------------------------------------------------------------------------------------------------------------------------------------------------------------------------------------------------------------------------------------------------------------------|--------------------------------------|------------------------------------------------------------------|----|
| Odlo Steel Grey<br>Melange       Black<br>GFR       Deep Dive<br>GFR         Melange<br>GFR       OFF         Melange       OFF         SRP: 554.99       Wernin         Highly comfortable Baselayer for optimal moisture management and breathability during cold<br>temperatures made out of recycled yarn.         Features       Benefits         • Versatile       • Keeps You Warm         • Recycled garment       • Enhanced Moisture Management<br>• Soft Touch         Variante du produit : 10183, 20821       Sizes:         Sizes:       S, M, L, XL, XXL, 3XL                                                                                                                                                                                                                                                                                                                                                                                                                                                                                                                                                                                                                                                                                                                                                                                                                                                                                                                                                                                                                                                                                                                                                                                                                                                                                                                                                                                                                                                                                                                                                                                                                                                                                                                                                                                                                                                                                                              |                                      |                                                                  |    |
| Odlo Steel Grey<br>Melange<br>GFR       Black<br>GFR       Deep Dive<br>GFR         Weining<br>GFR       Wernin<br>ZeroScent       Image: Steel<br>Image: |                                      |                                                                  |    |
| SRP: 554.99 Highly comfortable Baselayer for optimal moisture management and breathability during cold temperatures Benefits  • Versatile • Keeps You Warm  • Recycled garment • Enhanced Moisture Management  • Soft Touch Variante du produit : 10183, 20821 Sizes: S, M, L, XL, XXL, 3XL                                                                                                                                                                                                                                                                                                                                                                                                                                                                                                                                                                                                                                                                                                                                                                                                                                                                                                                                                                                                                                                                                                                                                                                                                                                                                                                                                                                                                                                                                                                                                                                                                                                                                                                                                                                                                                                                                                                                                                                                                                                                                                                                                                                               | Odlo Steel Grey Black<br>Melange GFR | Deep Dive                                                        |    |
| Highly comfortable Baselayer for optimal moisture management and breathability during cold<br>temperatures made out of recycled yarn.<br>Features Benefits<br>• Versatile • Keeps You Warm<br>• Recycled garment • Enhanced Moisture Management<br>• Soft Touch<br>Variante du produit : 10183, 20821<br>Sizes: S, M, L, XL, XXL, 3XL                                                                                                                                                                                                                                                                                                                                                                                                                                                                                                                                                                                                                                                                                                                                                                                                                                                                                                                                                                                                                                                                                                                                                                                                                                                                                                                                                                                                                                                                                                                                                                                                                                                                                                                                                                                                                                                                                                                                                                                                                                                                                                                                                     | Control Deligner                     | eco attainer warm ZeroScent                                      |    |
| Features     Benefits       • Versatile     • Keeps You Warm       • Recycled garment     • Enhanced Moisture Management       • Soft Touch       Variante du produit : 10183, 20821       Sizes:     S, M, L, XL, XXL, 3XL                                                                                                                                                                                                                                                                                                                                                                                                                                                                                                                                                                                                                                                                                                                                                                                                                                                                                                                                                                                                                                                                                                                                                                                                                                                                                                                                                                                                                                                                                                                                                                                                                                                                                                                                                                                                                                                                                                                                                                                                                                                                                                                                                                                                                                                               | Highly comfortable Baselaye          | er for optimal moisture management and breathability during cold |    |
| Versatile     Keeps You Warm     Recycled garment     Soft Touch  Variante du produit : 10183, 20821 Sizes:     S, M, L, XL, XXL, 3XL                                                                                                                                                                                                                                                                                                                                                                                                                                                                                                                                                                                                                                                                                                                                                                                                                                                                                                                                                                                                                                                                                                                                                                                                                                                                                                                                                                                                                                                                                                                                                                                                                                                                                                                                                                                                                                                                                                                                                                                                                                                                                                                                                                                                                                                                                                                                                     |                                      |                                                                  |    |
| Recycled garment     Enhanced Moisture Management     Soft Touch  Variante du produit : 10183, 20821 Sizes:     S, M, L, XL, XXL, 3XL                                                                                                                                                                                                                                                                                                                                                                                                                                                                                                                                                                                                                                                                                                                                                                                                                                                                                                                                                                                                                                                                                                                                                                                                                                                                                                                                                                                                                                                                                                                                                                                                                                                                                                                                                                                                                                                                                                                                                                                                                                                                                                                                                                                                                                                                                                                                                     | Versatile                            | Keeps You Warm                                                   |    |
| Soft Touch Variante du produit : 10183, 20821 Sizes: S, M, L, XL, XXL, 3XL                                                                                                                                                                                                                                                                                                                                                                                                                                                                                                                                                                                                                                                                                                                                                                                                                                                                                                                                                                                                                                                                                                                                                                                                                                                                                                                                                                                                                                                                                                                                                                                                                                                                                                                                                                                                                                                                                                                                                                                                                                                                                                                                                                                                                                                                                                                                                                                                                |                                      |                                                                  |    |
| Variante du produit : 10183, 20821<br>Sizes: S, M, L, XL, XXL, 3XL                                                                                                                                                                                                                                                                                                                                                                                                                                                                                                                                                                                                                                                                                                                                                                                                                                                                                                                                                                                                                                                                                                                                                                                                                                                                                                                                                                                                                                                                                                                                                                                                                                                                                                                                                                                                                                                                                                                                                                                                                                                                                                                                                                                                                                                                                                                                                                                                                        | ,,                                   | _                                                                |    |
| Sizes: S, M, L, XL, XXL, 3XL                                                                                                                                                                                                                                                                                                                                                                                                                                                                                                                                                                                                                                                                                                                                                                                                                                                                                                                                                                                                                                                                                                                                                                                                                                                                                                                                                                                                                                                                                                                                                                                                                                                                                                                                                                                                                                                                                                                                                                                                                                                                                                                                                                                                                                                                                                                                                                                                                                                              |                                      |                                                                  |    |
|                                                                                                                                                                                                                                                                                                                                                                                                                                                                                                                                                                                                                                                                                                                                                                                                                                                                                                                                                                                                                                                                                                                                                                                                                                                                                                                                                                                                                                                                                                                                                                                                                                                                                                                                                                                                                                                                                                                                                                                                                                                                                                                                                                                                                                                                                                                                                                                                                                                                                           |                                      |                                                                  |    |
| FILL FILLEU                                                                                                                                                                                                                                                                                                                                                                                                                                                                                                                                                                                                                                                                                                                                                                                                                                                                                                                                                                                                                                                                                                                                                                                                                                                                                                                                                                                                                                                                                                                                                                                                                                                                                                                                                                                                                                                                                                                                                                                                                                                                                                                                                                                                                                                                                                                                                                                                                                                                               |                                      |                                                                  |    |
| Delivery Window: Beginning of July                                                                                                                                                                                                                                                                                                                                                                                                                                                                                                                                                                                                                                                                                                                                                                                                                                                                                                                                                                                                                                                                                                                                                                                                                                                                                                                                                                                                                                                                                                                                                                                                                                                                                                                                                                                                                                                                                                                                                                                                                                                                                                                                                                                                                                                                                                                                                                                                                                                        |                                      |                                                                  |    |