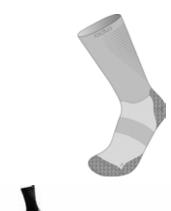

|
|--------------------------|--------------------------------------------|
| Seamless toe constrution | Active Cooling                             |
|                          | <ul> <li>Enhanced Breathability</li> </ul> |
|                          | Enhanced Comfort                           |
| Sizes:                   | 36-38, 39-41, 42-44, 45-47                 |
| Fit:                     | Athletic fit                               |
| Support:                 | Medium                                     |
| Delivery Window:         | Beginning of July                          |
| Style:                   | Carry Over                                 |
| POS Packaging:           | Hanger card                                |

### Active Warm Running Socks Crew 765800



10350 Odlo Silver Grey 15000 Black 

### ZeroScent

### SRP: €19.99

Keeping your feet warm in cold winter weather can be a challenge. The ODLO Active Warm socks are made out of a blend of warming Merino wool and highly breathable mesh, to ensure your feet stay both warm and dry during your winter run. The bodymapped padding reduces the impact on your heels and toes for additional comfort and the ZeroScent odor control finish keeps unpleasant scents away.

| Features                                     | Benefits                        |
|----------------------------------------------|---------------------------------|
| <ul> <li>Seamless toe constrution</li> </ul> | Active Warming                  |
|                                              | <ul> <li>Lightweight</li> </ul> |
|