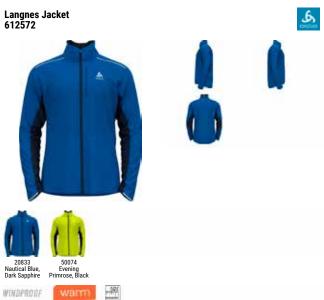

| Image: State of the                                                                                                                                                                                                                                                                                                                                                                        | Active Warm Eco Bl<br>159082         | Top Turtle Neck L/S Half Zip                                     | S. |
|-------------------------------------------------------------------------------------------------------------------------------------------------------------------------------------------------------------------------------------------------------------------------------------------------------------------------------------------------------------------------------------------------------------------------------------------------------------------------------------------------------------------------------------------------------------------------------------------------------------------------------------------------------------------------------------------------------------------------------------------------------------------------------------------------------------------------------------------------------------------------------------------------------------------------------------------------------------------------------------------------------------------------------------------------------------------------------------------------------------------------------------------------------------------------------------------------------------------------------------------------------------------------------------------------------------------------------------------------------------------------------------------------------------------------------------------------------------------------------------------------------------------------------------------------------------------------------------------------------------------------------------------------------------------------------------------------------------------------------------------------------------------------------------------------------------------------------------------------------------------------------------------------------------------------------------------------------------------------------------------------------------------------------------------------------------------------------------------------------------------------------------------------------------------------------------------------------------------------------------------------------------------------------------------------------------------------------------------------------------------------------------------------------------------------------------------------------------------------------------------|--------------------------------------|------------------------------------------------------------------|----|
| Odlo Steel Grey<br>Melange       Black<br>GFR       Deep Dive<br>GFR         Melange<br>GFR       OFF         Melange       OFF         SRP: 554.99       Wernin         Highly comfortable Baselayer for optimal moisture management and breathability during cold<br>temperatures made out of recycled yarn.         Features       Benefits         • Versatile       • Keeps You Warm         • Recycled garment       • Enhanced Moisture Management<br>• Soft Touch         Variante du produit : 10183, 20821       Sizes:         Sizes:       S, M, L, XL, XXL, 3XL                                                                                                                                                                                                                                                                                                                                                                                                                                                                                                                                                                                                                                                                                                                                                                                                                                                                                                                                                                                                                                                                                                                                                                                                                                                                                                                                                                                                                                                                                                                                                                                                                                                                                                                                                                                                                                                                                                              |                                      |                                                                  |    |
| Odlo Steel Grey<br>Melange<br>GFR       Black<br>GFR       Deep Dive<br>GFR         Weining<br>GFR       Wernin<br>ZeroScent       Image: Steel<br>Image: |                                      |                                                                  |    |
| SRP: 554.99 Highly comfortable Baselayer for optimal moisture management and breathability during cold temperatures Benefits  • Versatile • Keeps You Warm  • Recycled garment • Enhanced Moisture Management  • Soft Touch Variante du produit : 10183, 20821 Sizes: S, M, L, XL, XXL, 3XL                                                                                                                                                                                                                                                                                                                                                                                                                                                                                                                                                                                                                                                                                                                                                                                                                                                                                                                                                                                                                                                                                                                                                                                                                                                                                                                                                                                                                                                                                                                                                                                                                                                                                                                                                                                                                                                                                                                                                                                                                                                                                                                                                                                               | Odlo Steel Grey Black<br>Melange GFR | Deep Dive                                                        |    |
| Highly comfortable Baselayer for optimal moisture management and breathability during cold<br>temperatures made out of recycled yarn.<br>Features Benefits<br>• Versatile • Keeps You Warm<br>• Recycled garment • Enhanced Moisture Management<br>• Soft Touch<br>Variante du produit : 10183, 20821<br>Sizes: S, M, L, XL, XXL, 3XL                                                                                                                                                                                                                                                                                                                                                                                                                                                                                                                                                                                                                                                                                                                                                                                                                                                                                                                                                                                                                                                                                                                                                                                                                                                                                                                                                                                                                                                                                                                                                                                                                                                                                                                                                                                                                                                                                                                                                                                                                                                                                                                                                     | Control Deligner                     | eco attainer warm ZeroScent                                      |    |
| Features     Benefits       • Versatile     • Keeps You Warm       • Recycled garment     • Enhanced Moisture Management       • Soft Touch       Variante du produit : 10183, 20821       Sizes:     S, M, L, XL, XXL, 3XL                                                                                                                                                                                                                                                                                                                                                                                                                                                                                                                                                                                                                                                                                                                                                                                                                                                                                                                                                                                                                                                                                                                                                                                                                                                                                                                                                                                                                                                                                                                                                                                                                                                                                                                                                                                                                                                                                                                                                                                                                                                                                                                                                                                                                                                               | Highly comfortable Baselaye          | er for optimal moisture management and breathability during cold |    |
| Versatile     Keeps You Warm     Recycled garment     Soft Touch  Variante du produit : 10183, 20821 Sizes:     S, M, L, XL, XXL, 3XL                                                                                                                                                                                                                                                                                                                                                                                                                                                                                                                                                                                                                                                                                                                                                                                                                                                                                                                                                                                                                                                                                                                                                                                                                                                                                                                                                                                                                                                                                                                                                                                                                                                                                                                                                                                                                                                                                                                                                                                                                                                                                                                                                                                                                                                                                                                                                     |                                      |                                                                  |    |
| Recycled garment     Enhanced Moisture Management     Soft Touch  Variante du produit : 10183, 20821 Sizes:     S, M, L, XL, XXL, 3XL                                                                                                                                                                                                                                                                                                                                                                                                                                                                                                                                                                                                                                                                                                                                                                                                                                                                                                                                                                                                                                                                                                                                                                                                                                                                                                                                                                                                                                                                                                                                                                                                                                                                                                                                                                                                                                                                                                                                                                                                                                                                                                                                                                                                                                                                                                                                                     | Versatile                            | Keeps You Warm                                                   |    |
| Soft Touch Variante du produit : 10183, 20821 Sizes: S, M, L, XL, XXL, 3XL                                                                                                                                                                                                                                                                                                                                                                                                                                                                                                                                                                                                                                                                                                                                                                                                                                                                                                                                                                                                                                                                                                                                                                                                                                                                                                                                                                                                                                                                                                                                                                                                                                                                                                                                                                                                                                                                                                                                                                                                                                                                                                                                                                                                                                                                                                                                                                                                                |                                      |                                                                  |    |
| Variante du produit : 10183, 20821<br>Sizes: S, M, L, XL, XXL, 3XL                                                                                                                                                                                                                                                                                                                                                                                                                                                                                                                                                                                                                                                                                                                                                                                                                                                                                                                                                                                                                                                                                                                                                                                                                                                                                                                                                                                                                                                                                                                                                                                                                                                                                                                                                                                                                                                                                                                                                                                                                                                                                                                                                                                                                                                                                                                                                                                                                        | ,,                                   | _                                                                |    |
| Sizes: S, M, L, XL, XXL, 3XL                                                                                                                                                                                                                                                                                                                                                                                                                                                                                                                                                                                                                                                                                                                                                                                                                                                                                                                                                                                                                                                                                                                                                                                                                                                                                                                                                                                                                                                                                                                                                                                                                                                                                                                                                                                                                                                                                                                                                                                                                                                                                                                                                                                                                                                                                                                                                                                                                                                              |                                      |                                                                  |    |
|                                                                                                                                                                                                                                                                                                                                                                                                                                                                                                                                                                                                                                                                                                                                                                                                                                                                                                                                                                                                                                                                                                                                                                                                                                                                                                                                                                                                                                                                                                                                                                                                                                                                                                                                                                                                                                                                                                                                                                                                                                                                                                                                                                                                                                                                                                                                                                                                                                                                                           |                                      |                                                                  |    |
| FILL FILLEU                                                                                                                                                                                                                                                                                                                                                                                                                                                                                                                                                                                                                                                                                                                                                                                                                                                                                                                                                                                                                                                                                                                                                                                                                                                                                                                                                                                                                                                                                                                                                                                                                                                                                                                                                                                                                                                                                                                                                                                                                                                                                                                                                                                                                                                                                                                                                                                                                                                                               |                                      |                                                                  |    |
| Delivery Window: Beginning of July                                                                                                                                                                                                                                                                                                                                                                                                                                                                                                                                                                                                                                                                                                                                                                                                                                                                                                                                                                                                                                                                                                                                                                                                                                                                                                                                                                                                                                                                                                                                                                                                                                                                                                                                                                                                                                                                                                                                                                                                                                                                                                                                                                                                                                                                                                                                                                                                                                                        |                                      |                                                                  |    |