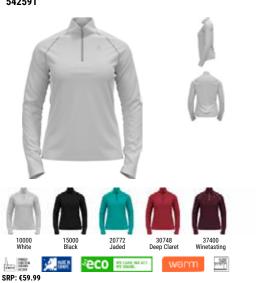

| Image: State of the                                                                                                                                                                                                                                                                                                                                                                        | Active Warm Eco Bl<br>159082         | Top Turtle Neck L/S Half Zip                                     | S. |
|-------------------------------------------------------------------------------------------------------------------------------------------------------------------------------------------------------------------------------------------------------------------------------------------------------------------------------------------------------------------------------------------------------------------------------------------------------------------------------------------------------------------------------------------------------------------------------------------------------------------------------------------------------------------------------------------------------------------------------------------------------------------------------------------------------------------------------------------------------------------------------------------------------------------------------------------------------------------------------------------------------------------------------------------------------------------------------------------------------------------------------------------------------------------------------------------------------------------------------------------------------------------------------------------------------------------------------------------------------------------------------------------------------------------------------------------------------------------------------------------------------------------------------------------------------------------------------------------------------------------------------------------------------------------------------------------------------------------------------------------------------------------------------------------------------------------------------------------------------------------------------------------------------------------------------------------------------------------------------------------------------------------------------------------------------------------------------------------------------------------------------------------------------------------------------------------------------------------------------------------------------------------------------------------------------------------------------------------------------------------------------------------------------------------------------------------------------------------------------------------|--------------------------------------|------------------------------------------------------------------|----|
| Odlo Steel Grey<br>Melange       Black<br>GFR       Deep Dive<br>GFR         Melange<br>GFR       OFF         Melange       OFF         SRP: 554.99       Wernin         Highly comfortable Baselayer for optimal moisture management and breathability during cold<br>temperatures made out of recycled yarn.         Features       Benefits         • Versatile       • Keeps You Warm         • Recycled garment       • Enhanced Moisture Management<br>• Soft Touch         Variante du produit : 10183, 20821       Sizes:         Sizes:       S, M, L, XL, XXL, 3XL                                                                                                                                                                                                                                                                                                                                                                                                                                                                                                                                                                                                                                                                                                                                                                                                                                                                                                                                                                                                                                                                                                                                                                                                                                                                                                                                                                                                                                                                                                                                                                                                                                                                                                                                                                                                                                                                                                              |                                      |                                                                  |    |
| Odlo Steel Grey<br>Melange<br>GFR       Black<br>GFR       Deep Dive<br>GFR         Weining<br>GFR       Wernin<br>ZeroScent       Image: Steel<br>Image: |                                      |                                                                  |    |
| SRP: 554.99 Highly comfortable Baselayer for optimal moisture management and breathability during cold temperatures Benefits  • Versatile • Keeps You Warm  • Recycled garment • Enhanced Moisture Management  • Soft Touch Variante du produit : 10183, 20821 Sizes: S, M, L, XL, XXL, 3XL                                                                                                                                                                                                                                                                                                                                                                                                                                                                                                                                                                                                                                                                                                                                                                                                                                                                                                                                                                                                                                                                                                                                                                                                                                                                                                                                                                                                                                                                                                                                                                                                                                                                                                                                                                                                                                                                                                                                                                                                                                                                                                                                                                                               | Odlo Steel Grey Black<br>Melange GFR | Deep Dive                                                        |    |
| Highly comfortable Baselayer for optimal moisture management and breathability during cold<br>temperatures made out of recycled yarn.<br>Features Benefits<br>• Versatile • Keeps You Warm<br>• Recycled garment • Enhanced Moisture Management<br>• Soft Touch<br>Variante du produit : 10183, 20821<br>Sizes: S, M, L, XL, XXL, 3XL                                                                                                                                                                                                                                                                                                                                                                                                                                                                                                                                                                                                                                                                                                                                                                                                                                                                                                                                                                                                                                                                                                                                                                                                                                                                                                                                                                                                                                                                                                                                                                                                                                                                                                                                                                                                                                                                                                                                                                                                                                                                                                                                                     | Control Deligner                     | eco attainer warm ZeroScent                                      |    |
| Features     Benefits       • Versatile     • Keeps You Warm       • Recycled garment     • Enhanced Moisture Management       • Soft Touch       Variante du produit : 10183, 20821       Sizes:     S, M, L, XL, XXL, 3XL                                                                                                                                                                                                                                                                                                                                                                                                                                                                                                                                                                                                                                                                                                                                                                                                                                                                                                                                                                                                                                                                                                                                                                                                                                                                                                                                                                                                                                                                                                                                                                                                                                                                                                                                                                                                                                                                                                                                                                                                                                                                                                                                                                                                                                                               | Highly comfortable Baselaye          | er for optimal moisture management and breathability during cold |    |
| Versatile     Keeps You Warm     Recycled garment     Soft Touch  Variante du produit : 10183, 20821 Sizes:     S, M, L, XL, XXL, 3XL                                                                                                                                                                                                                                                                                                                                                                                                                                                                                                                                                                                                                                                                                                                                                                                                                                                                                                                                                                                                                                                                                                                                                                                                                                                                                                                                                                                                                                                                                                                                                                                                                                                                                                                                                                                                                                                                                                                                                                                                                                                                                                                                                                                                                                                                                                                                                     |                                      |                                                                  |    |
| Recycled garment     Enhanced Moisture Management     Soft Touch  Variante du produit : 10183, 20821 Sizes:     S, M, L, XL, XXL, 3XL                                                                                                                                                                                                                                                                                                                                                                                                                                                                                                                                                                                                                                                                                                                                                                                                                                                                                                                                                                                                                                                                                                                                                                                                                                                                                                                                                                                                                                                                                                                                                                                                                                                                                                                                                                                                                                                                                                                                                                                                                                                                                                                                                                                                                                                                                                                                                     | Versatile                            | Keeps You Warm                                                   |    |
| Soft Touch Variante du produit : 10183, 20821 Sizes: S, M, L, XL, XXL, 3XL                                                                                                                                                                                                                                                                                                                                                                                                                                                                                                                                                                                                                                                                                                                                                                                                                                                                                                                                                                                                                                                                                                                                                                                                                                                                                                                                                                                                                                                                                                                                                                                                                                                                                                                                                                                                                                                                                                                                                                                                                                                                                                                                                                                                                                                                                                                                                                                                                |                                      |                                                                  |    |
| Variante du produit : 10183, 20821<br>Sizes: S, M, L, XL, XXL, 3XL                                                                                                                                                                                                                                                                                                                                                                                                                                                                                                                                                                                                                                                                                                                                                                                                                                                                                                                                                                                                                                                                                                                                                                                                                                                                                                                                                                                                                                                                                                                                                                                                                                                                                                                                                                                                                                                                                                                                                                                                                                                                                                                                                                                                                                                                                                                                                                                                                        | ,,                                   | _                                                                |    |
| Sizes: S, M, L, XL, XXL, 3XL                                                                                                                                                                                                                                                                                                                                                                                                                                                                                                                                                                                                                                                                                                                                                                                                                                                                                                                                                                                                                                                                                                                                                                                                                                                                                                                                                                                                                                                                                                                                                                                                                                                                                                                                                                                                                                                                                                                                                                                                                                                                                                                                                                                                                                                                                                                                                                                                                                                              |                                      |                                                                  |    |
|                                                                                                                                                                                                                                                                                                                                                                                                                                                                                                                                                                                                                                                                                                                                                                                                                                                                                                                                                                                                                                                                                                                                                                                                                                                                                                                                                                                                                                                                                                                                                                                                                                                                                                                                                                                                                                                                                                                                                                                                                                                                                                                                                                                                                                                                                                                                                                                                                                                                                           |                                      |                                                                  |    |
| FILL FILLEU                                                                                                                                                                                                                                                                                                                                                                                                                                                                                                                                                                                                                                                                                                                                                                                                                                                                                                                                                                                                                                                                                                                                                                                                                                                                                                                                                                                                                                                                                                                                                                                                                                                                                                                                                                                                                                                                                                                                                                                                                                                                                                                                                                                                                                                                                                                                                                                                                                                                               |                                      |                                                                  |    |
| Delivery Window: Beginning of July                                                                                                                                                                                                                                                                                                                                                                                                                                                                                                                                                                                                                                                                                                                                                                                                                                                                                                                                                                                                                                                                                                                                                                                                                                                                                                                                                                                                                                                                                                                                                                                                                                                                                                                                                                                                                                                                                                                                                                                                                                                                                                                                                                                                                                                                                                                                                                                                                                                        |                                      |                                                                  |    |