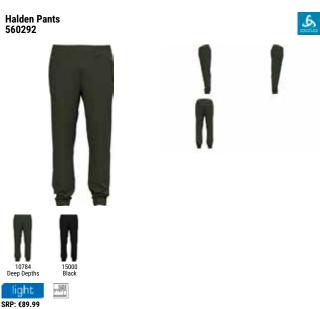

ging: S, M, L, XL, XXL Regular Beginning of August Hanging







S



CO NEEME VALUE

SRP: €139.99

SMP: E 139.99 Looking for a retro outdoor classic piece with a modern twist, to keep you toasty during your winter leisure times? The Halden Cosy full zip midlayer is crafted from a recycled deep pile sherpa fleece, retaining maximum warmth, and combined with woven stretch panels on the front and shoulders, providing durability while creating contrast. Your essentials are secured in the two zippered hand pockets, and the zippered arm pocket.

#### Features

Zippered hand pockets

Zippered arm pocket

Recycled content

Sizes: Fit:

£

**Delivery Window:** 

POS Packaging:

- 521

Versatile Usage

Benefits

Enhanced Comfort

• Soft Touch S, M, L, XL, XXL

Regular Beginning of August Hanging



The Halden pants is this perfect fusion of functional fabrics and features with city appeal. It is crafted from a 4-way stretch fabric, ensuring a great freedom of movement, while the outside is treated with a PFC FREE DWR treatment, so that it can withstand a light rain. It features a relaxed fit, with an adjustable elasticated waistband yet with a real fly opening, and elasticated hem, giving a modern silhouette.

60263 Black, Tango Red y ssic shirt with a modern twist, to d comfortable flannel shirt, with ed.

Beginning of August Hanging Futureknit 3L Jacket Hardshell 528621







SKP: £449.99 The FUTUREKNIT 3L Jacket is a unique, highly innovative waterproof jacket, creating a revolution in the Outdoor market. The jacket consists of a high performing membrane (20.000mm water permeab