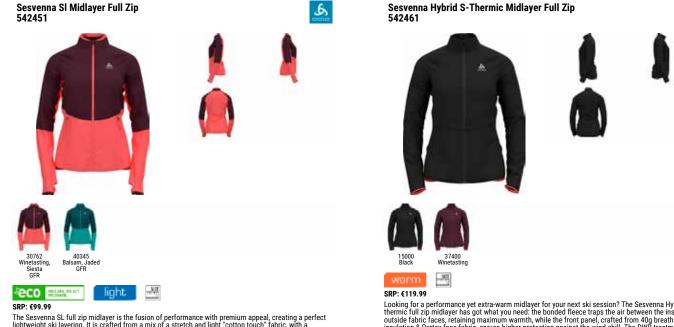

fabric is notably recycled, and the double dyed structure gives a special look, reinforced by the colour choice of the season.

Sesvenna SI Midlaver 1/2 Zip 542441

£



SRP: €89.99

The Sesvenna SL half zip midlayer is the fusion of performance with premium appeal, creating a perfect lightweight ski layering. It is crafted from a mix of a stretch and light "cotton touch" fabric, with a structured fabric, both peached inside, delivering warmth while ensuring optimal moisture management. The fabric mix is reinforced by the color blocking, creating this athletic silhouette. The functional under arm cutlines ensure great freedom of movement, while the thumbs loops ensure extra warmth for your hands on cold winter days. Last but not least, both fabrics are sourced from recycled polyester.

ڪ



The Sesvenna SL full zip midlayer is the fusion of performance with premium appeal, creating a perfect lightweight ski layering. It is crafted from a mix of a stretch and light "cotton touch" fabric, with a structured fabric, both peached inside, delivering warmth while ensuring optimal moisture management. The fabric mix is reinforced by the color blocking, creating this athletic silhouette. The functional under arm cutlines ensure great freedom of movement, while the thumbs loops ensure extra warmth for your hands on cold winter days. Last but not least, both fabrics are sourced from recycled polyester.

Looking for a performance yet extra-warm midlayer for your next ski session? The Sesvenna Hybrid S-thermic full zip midlayer has got what you need: the bonded fleece traps the air betw