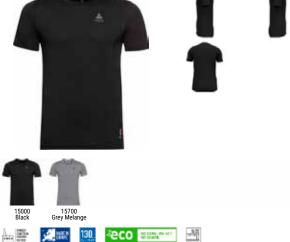

# SPORTS UNDERWEAR

| Sports Underwear / Base | elayer / Men / | Active Warm ECO |
|-------------------------|----------------|-----------------|
|-------------------------|----------------|-----------------|

| Image: State of the                                                                                                                                                                                                                                                                                                                                                                        | Active Warm Eco Bl<br>159082         | Top Turtle Neck L/S Half Zip                                     | S. |
|-------------------------------------------------------------------------------------------------------------------------------------------------------------------------------------------------------------------------------------------------------------------------------------------------------------------------------------------------------------------------------------------------------------------------------------------------------------------------------------------------------------------------------------------------------------------------------------------------------------------------------------------------------------------------------------------------------------------------------------------------------------------------------------------------------------------------------------------------------------------------------------------------------------------------------------------------------------------------------------------------------------------------------------------------------------------------------------------------------------------------------------------------------------------------------------------------------------------------------------------------------------------------------------------------------------------------------------------------------------------------------------------------------------------------------------------------------------------------------------------------------------------------------------------------------------------------------------------------------------------------------------------------------------------------------------------------------------------------------------------------------------------------------------------------------------------------------------------------------------------------------------------------------------------------------------------------------------------------------------------------------------------------------------------------------------------------------------------------------------------------------------------------------------------------------------------------------------------------------------------------------------------------------------------------------------------------------------------------------------------------------------------------------------------------------------------------------------------------------------------|--------------------------------------|------------------------------------------------------------------|----|
| Odlo Steel Grey<br>Melange       Black<br>GFR       Deep Dive<br>GFR         Melange<br>GFR       OFF         Melange       OFF         SRP: 554.99       Wernin         Highly comfortable Baselayer for optimal moisture management and breathability during cold<br>temperatures made out of recycled yarn.         Features       Benefits         • Versatile       • Keeps You Warm         • Recycled garment       • Enhanced Moisture Management<br>• Soft Touch         Variante du produit : 10183, 20821       Sizes:         Sizes:       S, M, L, XL, XXL, 3XL                                                                                                                                                                                                                                                                                                                                                                                                                                                                                                                                                                                                                                                                                                                                                                                                                                                                                                                                                                                                                                                                                                                                                                                                                                                                                                                                                                                                                                                                                                                                                                                                                                                                                                                                                                                                                                                                                                              |                                      |                                                                  |    |
| Odlo Steel Grey<br>Melange<br>GFR       Black<br>GFR       Deep Dive<br>GFR         Weining<br>GFR       Wernin<br>ZeroScent       Image: Steel<br>Image: |                                      |                                                                  |    |
| SRP: 554.99 Highly comfortable Baselayer for optimal moisture management and breathability during cold temperatures Benefits  • Versatile • Keeps You Warm  • Recycled garment • Enhanced Moisture Management  • Soft Touch Variante du produit : 10183, 20821 Sizes: S, M, L, XL, XXL, 3XL                                                                                                                                                                                                                                                                                                                                                                                                                                                                                                                                                                                                                                                                                                                                                                                                                                                                                                                                                                                                                                                                                                                                                                                                                                                                                                                                                                                                                                                                                                                                                                                                                                                                                                                                                                                                                                                                                                                                                                                                                                                                                                                                                                                               | Odlo Steel Grey Black<br>Melange GFR | Deep Dive                                                        |    |
| Highly comfortable Baselayer for optimal moisture management and breathability during cold<br>temperatures made out of recycled yarn.<br>Features Benefits<br>• Versatile • Keeps You Warm<br>• Recycled garment • Enhanced Moisture Management<br>• Soft Touch<br>Variante du produit : 10183, 20821<br>Sizes: S, M, L, XL, XXL, 3XL                                                                                                                                                                                                                                                                                                                                                                                                                                                                                                                                                                                                                                                                                                                                                                                                                                                                                                                                                                                                                                                                                                                                                                                                                                                                                                                                                                                                                                                                                                                                                                                                                                                                                                                                                                                                                                                                                                                                                                                                                                                                                                                                                     | Control Deligner                     | eco attainer warm ZeroScent                                      |    |
| Features     Benefits       • Versatile     • Keeps You Warm       • Recycled garment     • Enhanced Moisture Management       • Soft Touch       Variante du produit : 10183, 20821       Sizes:     S, M, L, XL, XXL, 3XL                                                                                                                                                                                                                                                                                                                                                                                                                                                                                                                                                                                                                                                                                                                                                                                                                                                                                                                                                                                                                                                                                                                                                                                                                                                                                                                                                                                                                                                                                                                                                                                                                                                                                                                                                                                                                                                                                                                                                                                                                                                                                                                                                                                                                                                               | Highly comfortable Baselaye          | er for optimal moisture management and breathability during cold |    |
| Versatile     Keeps You Warm     Recycled garment     Soft Touch  Variante du produit : 10183, 20821 Sizes:     S, M, L, XL, XXL, 3XL                                                                                                                                                                                                                                                                                                                                                                                                                                                                                                                                                                                                                                                                                                                                                                                                                                                                                                                                                                                                                                                                                                                                                                                                                                                                                                                                                                                                                                                                                                                                                                                                                                                                                                                                                                                                                                                                                                                                                                                                                                                                                                                                                                                                                                                                                                                                                     |                                      |                                                                  |    |
| Recycled garment     Enhanced Moisture Management     Soft Touch  Variante du produit : 10183, 20821 Sizes:     S, M, L, XL, XXL, 3XL                                                                                                                                                                                                                                                                                                                                                                                                                                                                                                                                                                                                                                                                                                                                                                                                                                                                                                                                                                                                                                                                                                                                                                                                                                                                                                                                                                                                                                                                                                                                                                                                                                                                                                                                                                                                                                                                                                                                                                                                                                                                                                                                                                                                                                                                                                                                                     | Versatile                            | Keeps You Warm                                                   |    |
| Soft Touch Variante du produit : 10183, 20821 Sizes: S, M, L, XL, XXL, 3XL                                                                                                                                                                                                                                                                                                                                                                                                                                                                                                                                                                                                                                                                                                                                                                                                                                                                                                                                                                                                                                                                                                                                                                                                                                                                                                                                                                                                                                                                                                                                                                                                                                                                                                                                                                                                                                                                                                                                                                                                                                                                                                                                                                                                                                                                                                                                                                                                                |                                      |                                                                  |    |
| Variante du produit : 10183, 20821<br>Sizes: S, M, L, XL, XXL, 3XL                                                                                                                                                                                                                                                                                                                                                                                                                                                                                                                                                                                                                                                                                                                                                                                                                                                                                                                                                                                                                                                                                                                                                                                                                                                                                                                                                                                                                                                                                                                                                                                                                                                                                                                                                                                                                                                                                                                                                                                                                                                                                                                                                                                                                                                                                                                                                                                                                        | ,,                                   | _                                                                |    |
| Sizes: S, M, L, XL, XXL, 3XL                                                                                                                                                                                                                                                                                                                                                                                                                                                                                                                                                                                                                                                                                                                                                                                                                                                                                                                                                                                                                                                                                                                                                                                                                                                                                                                                                                                                                                                                                                                                                                                                                                                                                                                                                                                                                                                                                                                                                                                                                                                                                                                                                                                                                                                                                                                                                                                                                                                              |                                      |                                                                  |    |
|                                                                                                                                                                                                                                                                                                                                                                                                                                                                                                                                                                                                                                                                                                                                                                                                                                                                                                                                                                                                                                                                                                                                                                                                                                                                                                                                                                                                                                                                                                                                                                                                                                                                                                                                                                                                                                                                                                                                                                                                                                                                                                                                                                                                                                                                                                                                                                                                                                                                                           |                                      |                                                                  |    |
| FILL FILLEU                                                                                                                                                                                                                                                                                                                                                                                                                                                                                                                                                                                                                                                                                                                                                                                                                                                                                                                                                                                                                                                                                                                                                                                                                                                                                                                                                                                                                                                                                                                                                                                                                                                                                                                                                                                                                                                                                                                                                                                                                                                                                                                                                                                                                                                                                                                                                                                                                                                                               |                                      |                                                                  |    |
| Delivery Window: Beginning of July                                                                                                                                                                                                                                                                                                                                                                                                                                                                                                                                                                                                                                                                                                                                                                                                                                                                                                                                                                                                                                                                                                                                                                                                                                                                                                                                                                                                                                                                                                                                                                                                                                                                                                                                                                                                                                                                                                                                                                                                                                                                                                                                                                                                                                                                                                                                                                                                                                                        |                                      |                                                                  |    |