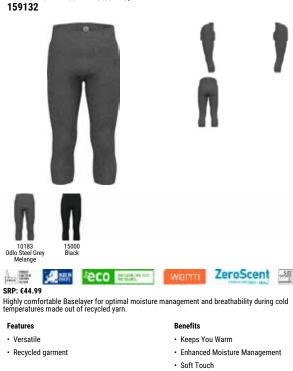

| Image: State of the                                                                                                                                                                                                                                                                                                                                                                        | Active Warm Eco Bl<br>159082         | Top Turtle Neck L/S Half Zip                                     | S. |
|-------------------------------------------------------------------------------------------------------------------------------------------------------------------------------------------------------------------------------------------------------------------------------------------------------------------------------------------------------------------------------------------------------------------------------------------------------------------------------------------------------------------------------------------------------------------------------------------------------------------------------------------------------------------------------------------------------------------------------------------------------------------------------------------------------------------------------------------------------------------------------------------------------------------------------------------------------------------------------------------------------------------------------------------------------------------------------------------------------------------------------------------------------------------------------------------------------------------------------------------------------------------------------------------------------------------------------------------------------------------------------------------------------------------------------------------------------------------------------------------------------------------------------------------------------------------------------------------------------------------------------------------------------------------------------------------------------------------------------------------------------------------------------------------------------------------------------------------------------------------------------------------------------------------------------------------------------------------------------------------------------------------------------------------------------------------------------------------------------------------------------------------------------------------------------------------------------------------------------------------------------------------------------------------------------------------------------------------------------------------------------------------------------------------------------------------------------------------------------------------|--------------------------------------|------------------------------------------------------------------|----|
| Odlo Steel Grey<br>Melange       Black<br>GFR       Deep Dive<br>GFR         Melange<br>GFR       OFF         Melange       OFF         SRP: 554.99       Wernin         Highly comfortable Baselayer for optimal moisture management and breathability during cold<br>temperatures made out of recycled yarn.         Features       Benefits         • Versatile       • Keeps You Warm         • Recycled garment       • Enhanced Moisture Management<br>• Soft Touch         Variante du produit : 10183, 20821       Sizes:         Sizes:       S, M, L, XL, XXL, 3XL                                                                                                                                                                                                                                                                                                                                                                                                                                                                                                                                                                                                                                                                                                                                                                                                                                                                                                                                                                                                                                                                                                                                                                                                                                                                                                                                                                                                                                                                                                                                                                                                                                                                                                                                                                                                                                                                                                              |                                      |                                                                  |    |
| Odlo Steel Grey<br>Melange<br>GFR       Black<br>GFR       Deep Dive<br>GFR         Weining<br>GFR       Wernin<br>ZeroScent       Image: Steel<br>Image: |                                      |                                                                  |    |
| SRP: 554.99 Highly comfortable Baselayer for optimal moisture management and breathability during cold temperatures Benefits  • Versatile • Keeps You Warm  • Recycled garment • Enhanced Moisture Management  • Soft Touch Variante du produit : 10183, 20821 Sizes: S, M, L, XL, XXL, 3XL                                                                                                                                                                                                                                                                                                                                                                                                                                                                                                                                                                                                                                                                                                                                                                                                                                                                                                                                                                                                                                                                                                                                                                                                                                                                                                                                                                                                                                                                                                                                                                                                                                                                                                                                                                                                                                                                                                                                                                                                                                                                                                                                                                                               | Odlo Steel Grey Black<br>Melange GFR | Deep Dive                                                        |    |
| Highly comfortable Baselayer for optimal moisture management and breathability during cold<br>temperatures made out of recycled yarn.<br>Features Benefits<br>• Versatile • Keeps You Warm<br>• Recycled garment • Enhanced Moisture Management<br>• Soft Touch<br>Variante du produit : 10183, 20821<br>Sizes: S, M, L, XL, XXL, 3XL                                                                                                                                                                                                                                                                                                                                                                                                                                                                                                                                                                                                                                                                                                                                                                                                                                                                                                                                                                                                                                                                                                                                                                                                                                                                                                                                                                                                                                                                                                                                                                                                                                                                                                                                                                                                                                                                                                                                                                                                                                                                                                                                                     | Control Deligner                     | eco attainer warm ZeroScent                                      |    |
| Features     Benefits       • Versatile     • Keeps You Warm       • Recycled garment     • Enhanced Moisture Management       • Soft Touch       Variante du produit : 10183, 20821       Sizes:     S, M, L, XL, XXL, 3XL                                                                                                                                                                                                                                                                                                                                                                                                                                                                                                                                                                                                                                                                                                                                                                                                                                                                                                                                                                                                                                                                                                                                                                                                                                                                                                                                                                                                                                                                                                                                                                                                                                                                                                                                                                                                                                                                                                                                                                                                                                                                                                                                                                                                                                                               | Highly comfortable Baselaye          | er for optimal moisture management and breathability during cold |    |
| Versatile     Keeps You Warm     Recycled garment     Soft Touch  Variante du produit : 10183, 20821 Sizes:     S, M, L, XL, XXL, 3XL                                                                                                                                                                                                                                                                                                                                                                                                                                                                                                                                                                                                                                                                                                                                                                                                                                                                                                                                                                                                                                                                                                                                                                                                                                                                                                                                                                                                                                                                                                                                                                                                                                                                                                                                                                                                                                                                                                                                                                                                                                                                                                                                                                                                                                                                                                                                                     |                                      |                                                                  |    |
| Recycled garment     Enhanced Moisture Management     Soft Touch  Variante du produit : 10183, 20821 Sizes:     S, M, L, XL, XXL, 3XL                                                                                                                                                                                                                                                                                                                                                                                                                                                                                                                                                                                                                                                                                                                                                                                                                                                                                                                                                                                                                                                                                                                                                                                                                                                                                                                                                                                                                                                                                                                                                                                                                                                                                                                                                                                                                                                                                                                                                                                                                                                                                                                                                                                                                                                                                                                                                     | Versatile                            | Keeps You Warm                                                   |    |
| Soft Touch Variante du produit : 10183, 20821 Sizes: S, M, L, XL, XXL, 3XL                                                                                                                                                                                                                                                                                                                                                                                                                                                                                                                                                                                                                                                                                                                                                                                                                                                                                                                                                                                                                                                                                                                                                                                                                                                                                                                                                                                                                                                                                                                                                                                                                                                                                                                                                                                                                                                                                                                                                                                                                                                                                                                                                                                                                                                                                                                                                                                                                |                                      |                                                                  |    |
| Variante du produit : 10183, 20821<br>Sizes: S, M, L, XL, XXL, 3XL                                                                                                                                                                                                                                                                                                                                                                                                                                                                                                                                                                                                                                                                                                                                                                                                                                                                                                                                                                                                                                                                                                                                                                                                                                                                                                                                                                                                                                                                                                                                                                                                                                                                                                                                                                                                                                                                                                                                                                                                                                                                                                                                                                                                                                                                                                                                                                                                                        | ,,                                   | _                                                                |    |
| Sizes: S, M, L, XL, XXL, 3XL                                                                                                                                                                                                                                                                                                                                                                                                                                                                                                                                                                                                                                                                                                                                                                                                                                                                                                                                                                                                                                                                                                                                                                                                                                                                                                                                                                                                                                                                                                                                                                                                                                                                                                                                                                                                                                                                                                                                                                                                                                                                                                                                                                                                                                                                                                                                                                                                                                                              |                                      |                                                                  |    |
|                                                                                                                                                                                                                                                                                                                                                                                                                                                                                                                                                                                                                                                                                                                                                                                                                                                                                                                                                                                                                                                                                                                                                                                                                                                                                                                                                                                                                                                                                                                                                                                                                                                                                                                                                                                                                                                                                                                                                                                                                                                                                                                                                                                                                                                                                                                                                                                                                                                                                           |                                      |                                                                  |    |
| FILL FILLEU                                                                                                                                                                                                                                                                                                                                                                                                                                                                                                                                                                                                                                                                                                                                                                                                                                                                                                                                                                                                                                                                                                                                                                                                                                                                                                                                                                                                                                                                                                                                                                                                                                                                                                                                                                                                                                                                                                                                                                                                                                                                                                                                                                                                                                                                                                                                                                                                                                                                               |                                      |                                                                  |    |
| Delivery Window: Beginning of July                                                                                                                                                                                                                                                                                                                                                                                                                                                                                                                                                                                                                                                                                                                                                                                                                                                                                                                                                                                                                                                                                                                                                                                                                                                                                                                                                                                                                                                                                                                                                                                                                                                                                                                                                                                                                                                                                                                                                                                                                                                                                                                                                                                                                                                                                                                                                                                                                                                        |                                      |                                                                  |    |