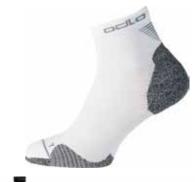

# SPORTS UNDERWEAR

| Sports Underwear / Base | elayer / Men / | Active Warm ECO |
|-------------------------|----------------|-----------------|
|-------------------------|----------------|-----------------|

| Image: State of the                                                                                                                                                                                                                                                                                                                                                                        | Active Warm Eco Bl<br>159082         | Top Turtle Neck L/S Half Zip                                     | S. |
|-------------------------------------------------------------------------------------------------------------------------------------------------------------------------------------------------------------------------------------------------------------------------------------------------------------------------------------------------------------------------------------------------------------------------------------------------------------------------------------------------------------------------------------------------------------------------------------------------------------------------------------------------------------------------------------------------------------------------------------------------------------------------------------------------------------------------------------------------------------------------------------------------------------------------------------------------------------------------------------------------------------------------------------------------------------------------------------------------------------------------------------------------------------------------------------------------------------------------------------------------------------------------------------------------------------------------------------------------------------------------------------------------------------------------------------------------------------------------------------------------------------------------------------------------------------------------------------------------------------------------------------------------------------------------------------------------------------------------------------------------------------------------------------------------------------------------------------------------------------------------------------------------------------------------------------------------------------------------------------------------------------------------------------------------------------------------------------------------------------------------------------------------------------------------------------------------------------------------------------------------------------------------------------------------------------------------------------------------------------------------------------------------------------------------------------------------------------------------------------------|--------------------------------------|------------------------------------------------------------------|----|
| Odlo Steel Grey<br>Melange       Black<br>GFR       Deep Dive<br>GFR         Melange<br>GFR       OFF         Melange       OFF         SRP: 554.99       Wernin         Highly comfortable Baselayer for optimal moisture management and breathability during cold<br>temperatures made out of recycled yarn.         Features       Benefits         • Versatile       • Keeps You Warm         • Recycled garment       • Enhanced Moisture Management<br>• Soft Touch         Variante du produit : 10183, 20821       Sizes:         Sizes:       S, M, L, XL, XXL, 3XL                                                                                                                                                                                                                                                                                                                                                                                                                                                                                                                                                                                                                                                                                                                                                                                                                                                                                                                                                                                                                                                                                                                                                                                                                                                                                                                                                                                                                                                                                                                                                                                                                                                                                                                                                                                                                                                                                                              |                                      |                                                                  |    |
| Odlo Steel Grey<br>Melange<br>GFR       Black<br>GFR       Deep Dive<br>GFR         Weining<br>GFR       Wernin<br>ZeroScent       Image: Steel<br>Image: |                                      |                                                                  |    |
| SRP: 554.99 Highly comfortable Baselayer for optimal moisture management and breathability during cold temperatures Benefits  • Versatile • Keeps You Warm  • Recycled garment • Enhanced Moisture Management  • Soft Touch Variante du produit : 10183, 20821 Sizes: S, M, L, XL, XXL, 3XL                                                                                                                                                                                                                                                                                                                                                                                                                                                                                                                                                                                                                                                                                                                                                                                                                                                                                                                                                                                                                                                                                                                                                                                                                                                                                                                                                                                                                                                                                                                                                                                                                                                                                                                                                                                                                                                                                                                                                                                                                                                                                                                                                                                               | Odlo Steel Grey Black<br>Melange GFR | Deep Dive                                                        |    |
| Highly comfortable Baselayer for optimal moisture management and breathability during cold<br>temperatures made out of recycled yarn.<br>Features Benefits<br>• Versatile • Keeps You Warm<br>• Recycled garment • Enhanced Moisture Management<br>• Soft Touch<br>Variante du produit : 10183, 20821<br>Sizes: S, M, L, XL, XXL, 3XL                                                                                                                                                                                                                                                                                                                                                                                                                                                                                                                                                                                                                                                                                                                                                                                                                                                                                                                                                                                                                                                                                                                                                                                                                                                                                                                                                                                                                                                                                                                                                                                                                                                                                                                                                                                                                                                                                                                                                                                                                                                                                                                                                     | Control Deligner                     | eco attainer warm ZeroScent                                      |    |
| Features     Benefits       • Versatile     • Keeps You Warm       • Recycled garment     • Enhanced Moisture Management       • Soft Touch       Variante du produit : 10183, 20821       Sizes:     S, M, L, XL, XXL, 3XL                                                                                                                                                                                                                                                                                                                                                                                                                                                                                                                                                                                                                                                                                                                                                                                                                                                                                                                                                                                                                                                                                                                                                                                                                                                                                                                                                                                                                                                                                                                                                                                                                                                                                                                                                                                                                                                                                                                                                                                                                                                                                                                                                                                                                                                               | Highly comfortable Baselaye          | er for optimal moisture management and breathability during cold |    |
| Versatile     Keeps You Warm     Recycled garment     Soft Touch  Variante du produit : 10183, 20821 Sizes:     S, M, L, XL, XXL, 3XL                                                                                                                                                                                                                                                                                                                                                                                                                                                                                                                                                                                                                                                                                                                                                                                                                                                                                                                                                                                                                                                                                                                                                                                                                                                                                                                                                                                                                                                                                                                                                                                                                                                                                                                                                                                                                                                                                                                                                                                                                                                                                                                                                                                                                                                                                                                                                     |                                      |                                                                  |    |
| Recycled garment     Enhanced Moisture Management     Soft Touch  Variante du produit : 10183, 20821 Sizes:     S, M, L, XL, XXL, 3XL                                                                                                                                                                                                                                                                                                                                                                                                                                                                                                                                                                                                                                                                                                                                                                                                                                                                                                                                                                                                                                                                                                                                                                                                                                                                                                                                                                                                                                                                                                                                                                                                                                                                                                                                                                                                                                                                                                                                                                                                                                                                                                                                                                                                                                                                                                                                                     | Versatile                            | Keeps You Warm                                                   |    |
| Soft Touch Variante du produit : 10183, 20821 Sizes: S, M, L, XL, XXL, 3XL                                                                                                                                                                                                                                                                                                                                                                                                                                                                                                                                                                                                                                                                                                                                                                                                                                                                                                                                                                                                                                                                                                                                                                                                                                                                                                                                                                                                                                                                                                                                                                                                                                                                                                                                                                                                                                                                                                                                                                                                                                                                                                                                                                                                                                                                                                                                                                                                                |                                      |                                                                  |    |
| Variante du produit : 10183, 20821<br>Sizes: S, M, L, XL, XXL, 3XL                                                                                                                                                                                                                                                                                                                                                                                                                                                                                                                                                                                                                                                                                                                                                                                                                                                                                                                                                                                                                                                                                                                                                                                                                                                                                                                                                                                                                                                                                                                                                                                                                                                                                                                                                                                                                                                                                                                                                                                                                                                                                                                                                                                                                                                                                                                                                                                                                        | ,,                                   | _                                                                |    |
| Sizes: S, M, L, XL, XXL, 3XL                                                                                                                                                                                                                                                                                                                                                                                                                                                                                                                                                                                                                                                                                                                                                                                                                                                                                                                                                                                                                                                                                                                                                                                                                                                                                                                                                                                                                                                                                                                                                                                                                                                                                                                                                                                                                                                                                                                                                                                                                                                                                                                                                                                                                                                                                                                                                                                                                                                              |                                      |                                                                  |    |
|                                                                                                                                                                                                                                                                                                                                                                                                                                                                                                                                                                                                                                                                                                                                                                                                                                                                                                                                                                                                                                                                                                                                                                                                                                                                                                                                                                                                                                                                                                                                                                                                                                                                                                                                                                                                                                                                                                                                                                                                                                                                                                                                                                                                                                                                                                                                                                                                                                                                                           |                                      |                                                                  |    |
| FILL FILLEU                                                                                                                                                                                                                                                                                                                                                                                                                                                                                                                                                                                                                                                                                                                                                                                                                                                                                                                                                                                                                                                                                                                                                                                                                                                                                                                                                                                                                                                                                                                                                                                                                                                                                                                                                                                                                                                                                                                                                                                                                                                                                                                                                                                                                                                                                                                                                                                                                                                                               |                                      |                                                                  |    |
| Delivery Window: Beginning of July                                                                                                                                                                                                                                                                                                                                                                                                                                                                                                                                                                                                                                                                                                                                                                                                                                                                                                                                                                                                                                                                                                                                                                                                                                                                                                                                                                                                                                                                                                                                                                                                                                                                                                                                                                                                                                                                                                                                                                                                                                                                                                                                                                                                                                                                                                                                                                                                                                                        |                                      |                                                                  |    |