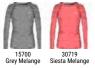

| Image: State of the                                                                                                                                                                                                                                                                                                                                                                        | Active Warm Eco Bl<br>159082         | Top Turtle Neck L/S Half Zip                                     | S. |
|-------------------------------------------------------------------------------------------------------------------------------------------------------------------------------------------------------------------------------------------------------------------------------------------------------------------------------------------------------------------------------------------------------------------------------------------------------------------------------------------------------------------------------------------------------------------------------------------------------------------------------------------------------------------------------------------------------------------------------------------------------------------------------------------------------------------------------------------------------------------------------------------------------------------------------------------------------------------------------------------------------------------------------------------------------------------------------------------------------------------------------------------------------------------------------------------------------------------------------------------------------------------------------------------------------------------------------------------------------------------------------------------------------------------------------------------------------------------------------------------------------------------------------------------------------------------------------------------------------------------------------------------------------------------------------------------------------------------------------------------------------------------------------------------------------------------------------------------------------------------------------------------------------------------------------------------------------------------------------------------------------------------------------------------------------------------------------------------------------------------------------------------------------------------------------------------------------------------------------------------------------------------------------------------------------------------------------------------------------------------------------------------------------------------------------------------------------------------------------------------|--------------------------------------|------------------------------------------------------------------|----|
| Odlo Steel Grey<br>Melange       Black<br>GFR       Deep Dive<br>GFR         Melange<br>GFR       OFF         Melange       OFF         SRP: 554.99       Wernin         Highly comfortable Baselayer for optimal moisture management and breathability during cold<br>temperatures made out of recycled yarn.         Features       Benefits         • Versatile       • Keeps You Warm         • Recycled garment       • Enhanced Moisture Management<br>• Soft Touch         Variante du produit : 10183, 20821       Sizes:         Sizes:       S, M, L, XL, XXL, 3XL                                                                                                                                                                                                                                                                                                                                                                                                                                                                                                                                                                                                                                                                                                                                                                                                                                                                                                                                                                                                                                                                                                                                                                                                                                                                                                                                                                                                                                                                                                                                                                                                                                                                                                                                                                                                                                                                                                              |                                      |                                                                  |    |
| Odlo Steel Grey<br>Melange<br>GFR       Black<br>GFR       Deep Dive<br>GFR         Weining<br>GFR       Wernin<br>ZeroScent       Image: Steel<br>Image: |                                      |                                                                  |    |
| SRP: 554.99 Highly comfortable Baselayer for optimal moisture management and breathability during cold temperatures Benefits  • Versatile • Keeps You Warm  • Recycled garment • Enhanced Moisture Management  • Soft Touch Variante du produit : 10183, 20821 Sizes: S, M, L, XL, XXL, 3XL                                                                                                                                                                                                                                                                                                                                                                                                                                                                                                                                                                                                                                                                                                                                                                                                                                                                                                                                                                                                                                                                                                                                                                                                                                                                                                                                                                                                                                                                                                                                                                                                                                                                                                                                                                                                                                                                                                                                                                                                                                                                                                                                                                                               | Odlo Steel Grey Black<br>Melange GFR | Deep Dive                                                        |    |
| Highly comfortable Baselayer for optimal moisture management and breathability during cold<br>temperatures made out of recycled yarn.<br>Features Benefits<br>• Versatile • Keeps You Warm<br>• Recycled garment • Enhanced Moisture Management<br>• Soft Touch<br>Variante du produit : 10183, 20821<br>Sizes: S, M, L, XL, XXL, 3XL                                                                                                                                                                                                                                                                                                                                                                                                                                                                                                                                                                                                                                                                                                                                                                                                                                                                                                                                                                                                                                                                                                                                                                                                                                                                                                                                                                                                                                                                                                                                                                                                                                                                                                                                                                                                                                                                                                                                                                                                                                                                                                                                                     | Control Deligner                     | eco attainer warm ZeroScent                                      |    |
| Features     Benefits       • Versatile     • Keeps You Warm       • Recycled garment     • Enhanced Moisture Management       • Soft Touch       Variante du produit : 10183, 20821       Sizes:     S, M, L, XL, XXL, 3XL                                                                                                                                                                                                                                                                                                                                                                                                                                                                                                                                                                                                                                                                                                                                                                                                                                                                                                                                                                                                                                                                                                                                                                                                                                                                                                                                                                                                                                                                                                                                                                                                                                                                                                                                                                                                                                                                                                                                                                                                                                                                                                                                                                                                                                                               | Highly comfortable Baselaye          | er for optimal moisture management and breathability during cold |    |
| Versatile     Keeps You Warm     Recycled garment     Soft Touch  Variante du produit : 10183, 20821 Sizes:     S, M, L, XL, XXL, 3XL                                                                                                                                                                                                                                                                                                                                                                                                                                                                                                                                                                                                                                                                                                                                                                                                                                                                                                                                                                                                                                                                                                                                                                                                                                                                                                                                                                                                                                                                                                                                                                                                                                                                                                                                                                                                                                                                                                                                                                                                                                                                                                                                                                                                                                                                                                                                                     |                                      |                                                                  |    |
| Recycled garment     Enhanced Moisture Management     Soft Touch  Variante du produit : 10183, 20821 Sizes:     S, M, L, XL, XXL, 3XL                                                                                                                                                                                                                                                                                                                                                                                                                                                                                                                                                                                                                                                                                                                                                                                                                                                                                                                                                                                                                                                                                                                                                                                                                                                                                                                                                                                                                                                                                                                                                                                                                                                                                                                                                                                                                                                                                                                                                                                                                                                                                                                                                                                                                                                                                                                                                     | Versatile                            | Keeps You Warm                                                   |    |
| Soft Touch Variante du produit : 10183, 20821 Sizes: S, M, L, XL, XXL, 3XL                                                                                                                                                                                                                                                                                                                                                                                                                                                                                                                                                                                                                                                                                                                                                                                                                                                                                                                                                                                                                                                                                                                                                                                                                                                                                                                                                                                                                                                                                                                                                                                                                                                                                                                                                                                                                                                                                                                                                                                                                                                                                                                                                                                                                                                                                                                                                                                                                |                                      |                                                                  |    |
| Variante du produit : 10183, 20821<br>Sizes: S, M, L, XL, XXL, 3XL                                                                                                                                                                                                                                                                                                                                                                                                                                                                                                                                                                                                                                                                                                                                                                                                                                                                                                                                                                                                                                                                                                                                                                                                                                                                                                                                                                                                                                                                                                                                                                                                                                                                                                                                                                                                                                                                                                                                                                                                                                                                                                                                                                                                                                                                                                                                                                                                                        | ,,                                   | _                                                                |    |
| Sizes: S, M, L, XL, XXL, 3XL                                                                                                                                                                                                                                                                                                                                                                                                                                                                                                                                                                                                                                                                                                                                                                                                                                                                                                                                                                                                                                                                                                                                                                                                                                                                                                                                                                                                                                                                                                                                                                                                                                                                                                                                                                                                                                                                                                                                                                                                                                                                                                                                                                                                                                                                                                                                                                                                                                                              |                                      |                                                                  |    |
|                                                                                                                                                                                                                                                                                                                                                                                                                                                                                                                                                                                                                                                                                                                                                                                                                                                                                                                                                                                                                                                                                                                                                                                                                                                                                                                                                                                                                                                                                                                                                                                                                                                                                                                                                                                                                                                                                                                                                                                                                                                                                                                                                                                                                                                                                                                                                                                                                                                                                           |                                      |                                                                  |    |
| FILL FILLEU                                                                                                                                                                                                                                                                                                                                                                                                                                                                                                                                                                                                                                                                                                                                                                                                                                                                                                                                                                                                                                                                                                                                                                                                                                                                                                                                                                                                                                                                                                                                                                                                                                                                                                                                                                                                                                                                                                                                                                                                                                                                                                                                                                                                                                                                                                                                                                                                                                                                               |                                      |                                                                  |    |
| Delivery Window: Beginning of July                                                                                                                                                                                                                                                                                                                                                                                                                                                                                                                                                                                                                                                                                                                                                                                                                                                                                                                                                                                                                                                                                                                                                                                                                                                                                                                                                                                                                                                                                                                                                                                                                                                                                                                                                                                                                                                                                                                                                                                                                                                                                                                                                                                                                                                                                                                                                                                                                                                        |                                      |                                                                  |    |