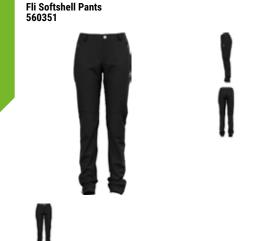

# SPORTS UNDERWEAR

| Sports Underwear / Base | elayer / Men / | Active Warm ECO |
|-------------------------|----------------|-----------------|
|-------------------------|----------------|-----------------|

| Image: State of the                                                                                                                                                                                                                                                                                                                                                                        | Active Warm Eco Bl<br>159082         | Top Turtle Neck L/S Half Zip                                     | S. |
|-------------------------------------------------------------------------------------------------------------------------------------------------------------------------------------------------------------------------------------------------------------------------------------------------------------------------------------------------------------------------------------------------------------------------------------------------------------------------------------------------------------------------------------------------------------------------------------------------------------------------------------------------------------------------------------------------------------------------------------------------------------------------------------------------------------------------------------------------------------------------------------------------------------------------------------------------------------------------------------------------------------------------------------------------------------------------------------------------------------------------------------------------------------------------------------------------------------------------------------------------------------------------------------------------------------------------------------------------------------------------------------------------------------------------------------------------------------------------------------------------------------------------------------------------------------------------------------------------------------------------------------------------------------------------------------------------------------------------------------------------------------------------------------------------------------------------------------------------------------------------------------------------------------------------------------------------------------------------------------------------------------------------------------------------------------------------------------------------------------------------------------------------------------------------------------------------------------------------------------------------------------------------------------------------------------------------------------------------------------------------------------------------------------------------------------------------------------------------------------------|--------------------------------------|------------------------------------------------------------------|----|
| Odlo Steel Grey<br>Melange       Black<br>GFR       Deep Dive<br>GFR         Melange<br>GFR       OFF         Melange       OFF         SRP: 554.99       Wernin         Highly comfortable Baselayer for optimal moisture management and breathability during cold<br>temperatures made out of recycled yarn.         Features       Benefits         • Versatile       • Keeps You Warm         • Recycled garment       • Enhanced Moisture Management<br>• Soft Touch         Variante du produit : 10183, 20821       Sizes:         Sizes:       S, M, L, XL, XXL, 3XL                                                                                                                                                                                                                                                                                                                                                                                                                                                                                                                                                                                                                                                                                                                                                                                                                                                                                                                                                                                                                                                                                                                                                                                                                                                                                                                                                                                                                                                                                                                                                                                                                                                                                                                                                                                                                                                                                                              |                                      |                                                                  |    |
| Odlo Steel Grey<br>Melange<br>GFR       Black<br>GFR       Deep Dive<br>GFR         Weining<br>GFR       Wernin<br>ZeroScent       Image: Steel<br>Image: |                                      |                                                                  |    |
| SRP: 554.99 Highly comfortable Baselayer for optimal moisture management and breathability during cold temperatures Benefits  • Versatile • Keeps You Warm  • Recycled garment • Enhanced Moisture Management  • Soft Touch Variante du produit : 10183, 20821 Sizes: S, M, L, XL, XXL, 3XL                                                                                                                                                                                                                                                                                                                                                                                                                                                                                                                                                                                                                                                                                                                                                                                                                                                                                                                                                                                                                                                                                                                                                                                                                                                                                                                                                                                                                                                                                                                                                                                                                                                                                                                                                                                                                                                                                                                                                                                                                                                                                                                                                                                               | Odlo Steel Grey Black<br>Melange GFR | Deep Dive                                                        |    |
| Highly comfortable Baselayer for optimal moisture management and breathability during cold<br>temperatures made out of recycled yarn.<br>Features Benefits<br>• Versatile • Keeps You Warm<br>• Recycled garment • Enhanced Moisture Management<br>• Soft Touch<br>Variante du produit : 10183, 20821<br>Sizes: S, M, L, XL, XXL, 3XL                                                                                                                                                                                                                                                                                                                                                                                                                                                                                                                                                                                                                                                                                                                                                                                                                                                                                                                                                                                                                                                                                                                                                                                                                                                                                                                                                                                                                                                                                                                                                                                                                                                                                                                                                                                                                                                                                                                                                                                                                                                                                                                                                     | Control Deligner                     | eco attainer warm ZeroScent                                      |    |
| Features     Benefits       • Versatile     • Keeps You Warm       • Recycled garment     • Enhanced Moisture Management       • Soft Touch       Variante du produit : 10183, 20821       Sizes:     S, M, L, XL, XXL, 3XL                                                                                                                                                                                                                                                                                                                                                                                                                                                                                                                                                                                                                                                                                                                                                                                                                                                                                                                                                                                                                                                                                                                                                                                                                                                                                                                                                                                                                                                                                                                                                                                                                                                                                                                                                                                                                                                                                                                                                                                                                                                                                                                                                                                                                                                               | Highly comfortable Baselaye          | er for optimal moisture management and breathability during cold |    |
| Versatile     Keeps You Warm     Recycled garment     Soft Touch  Variante du produit : 10183, 20821 Sizes:     S, M, L, XL, XXL, 3XL                                                                                                                                                                                                                                                                                                                                                                                                                                                                                                                                                                                                                                                                                                                                                                                                                                                                                                                                                                                                                                                                                                                                                                                                                                                                                                                                                                                                                                                                                                                                                                                                                                                                                                                                                                                                                                                                                                                                                                                                                                                                                                                                                                                                                                                                                                                                                     |                                      |                                                                  |    |
| Recycled garment     Enhanced Moisture Management     Soft Touch  Variante du produit : 10183, 20821 Sizes:     S, M, L, XL, XXL, 3XL                                                                                                                                                                                                                                                                                                                                                                                                                                                                                                                                                                                                                                                                                                                                                                                                                                                                                                                                                                                                                                                                                                                                                                                                                                                                                                                                                                                                                                                                                                                                                                                                                                                                                                                                                                                                                                                                                                                                                                                                                                                                                                                                                                                                                                                                                                                                                     | Versatile                            | Keeps You Warm                                                   |    |
| Soft Touch Variante du produit : 10183, 20821 Sizes: S, M, L, XL, XXL, 3XL                                                                                                                                                                                                                                                                                                                                                                                                                                                                                                                                                                                                                                                                                                                                                                                                                                                                                                                                                                                                                                                                                                                                                                                                                                                                                                                                                                                                                                                                                                                                                                                                                                                                                                                                                                                                                                                                                                                                                                                                                                                                                                                                                                                                                                                                                                                                                                                                                |                                      |                                                                  |    |
| Variante du produit : 10183, 20821<br>Sizes: S, M, L, XL, XXL, 3XL                                                                                                                                                                                                                                                                                                                                                                                                                                                                                                                                                                                                                                                                                                                                                                                                                                                                                                                                                                                                                                                                                                                                                                                                                                                                                                                                                                                                                                                                                                                                                                                                                                                                                                                                                                                                                                                                                                                                                                                                                                                                                                                                                                                                                                                                                                                                                                                                                        | ,,                                   | _                                                                |    |
| Sizes: S, M, L, XL, XXL, 3XL                                                                                                                                                                                                                                                                                                                                                                                                                                                                                                                                                                                                                                                                                                                                                                                                                                                                                                                                                                                                                                                                                                                                                                                                                                                                                                                                                                                                                                                                                                                                                                                                                                                                                                                                                                                                                                                                                                                                                                                                                                                                                                                                                                                                                                                                                                                                                                                                                                                              |                                      |                                                                  |    |
|                                                                                                                                                                                                                                                                                                                                                                                                                                                                                                                                                                                                                                                                                                                                                                                                                                                                                                                                                                                                                                                                                                                                                                                                                                                                                                                                                                                                                                                                                                                                                                                                                                                                                                                                                                                                                                                                                                                                                                                                                                                                                                                                                                                                                                                                                                                                                                                                                                                                                           |                                      |                                                                  |    |
| FILL FILLEU                                                                                                                                                                                                                                                                                                                                                                                                                                                                                                                                                                                                                                                                                                                                                                                                                                                                                                                                                                                                                                                                                                                                                                                                                                                                                                                                                                                                                                                                                                                                                                                                                                                                                                                                                                                                                                                                                                                                                                                                                                                                                                                                                                                                                                                                                                                                                                                                                                                                               |                                      |                                                                  |    |
| Delivery Window: Beginning of July                                                                                                                                                                                                                                                                                                                                                                                                                                                                                                                                                                                                                                                                                                                                                                                                                                                                                                                                                                                                                                                                                                                                                                                                                                                                                                                                                                                                                                                                                                                                                                                                                                                                                                                                                                                                                                                                                                                                                                                                                                                                                                                                                                                                                                                                                                                                                                                                                                                        |                                      |                                                                  |    |