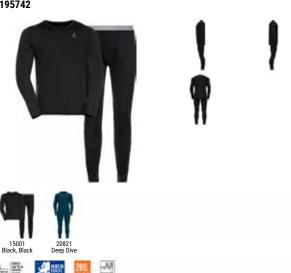

| Image: State of the                                                                                                                                                                                                                                                                                                                                                                        | Active Warm Eco Bl<br>159082         | Top Turtle Neck L/S Half Zip                                     | S. |
|-------------------------------------------------------------------------------------------------------------------------------------------------------------------------------------------------------------------------------------------------------------------------------------------------------------------------------------------------------------------------------------------------------------------------------------------------------------------------------------------------------------------------------------------------------------------------------------------------------------------------------------------------------------------------------------------------------------------------------------------------------------------------------------------------------------------------------------------------------------------------------------------------------------------------------------------------------------------------------------------------------------------------------------------------------------------------------------------------------------------------------------------------------------------------------------------------------------------------------------------------------------------------------------------------------------------------------------------------------------------------------------------------------------------------------------------------------------------------------------------------------------------------------------------------------------------------------------------------------------------------------------------------------------------------------------------------------------------------------------------------------------------------------------------------------------------------------------------------------------------------------------------------------------------------------------------------------------------------------------------------------------------------------------------------------------------------------------------------------------------------------------------------------------------------------------------------------------------------------------------------------------------------------------------------------------------------------------------------------------------------------------------------------------------------------------------------------------------------------------------|--------------------------------------|------------------------------------------------------------------|----|
| Odlo Steel Grey<br>Melange       Black<br>GFR       Deep Dive<br>GFR         Melange<br>GFR       OFF         Melange       OFF         SRP: 554.99       Wernin         Highly comfortable Baselayer for optimal moisture management and breathability during cold<br>temperatures made out of recycled yarn.         Features       Benefits         • Versatile       • Keeps You Warm         • Recycled garment       • Enhanced Moisture Management<br>• Soft Touch         Variante du produit : 10183, 20821       Sizes:         Sizes:       S, M, L, XL, XXL, 3XL                                                                                                                                                                                                                                                                                                                                                                                                                                                                                                                                                                                                                                                                                                                                                                                                                                                                                                                                                                                                                                                                                                                                                                                                                                                                                                                                                                                                                                                                                                                                                                                                                                                                                                                                                                                                                                                                                                              |                                      |                                                                  |    |
| Odlo Steel Grey<br>Melange<br>GFR       Black<br>GFR       Deep Dive<br>GFR         Weining<br>GFR       Wernin<br>ZeroScent       Image: Steel<br>Image: |                                      |                                                                  |    |
| SRP: 554.99 Highly comfortable Baselayer for optimal moisture management and breathability during cold temperatures Benefits  • Versatile • Keeps You Warm  • Recycled garment • Enhanced Moisture Management  • Soft Touch Variante du produit : 10183, 20821 Sizes: S, M, L, XL, XXL, 3XL                                                                                                                                                                                                                                                                                                                                                                                                                                                                                                                                                                                                                                                                                                                                                                                                                                                                                                                                                                                                                                                                                                                                                                                                                                                                                                                                                                                                                                                                                                                                                                                                                                                                                                                                                                                                                                                                                                                                                                                                                                                                                                                                                                                               | Odlo Steel Grey Black<br>Melange GFR | Deep Dive                                                        |    |
| Highly comfortable Baselayer for optimal moisture management and breathability during cold<br>temperatures made out of recycled yarn.<br>Features Benefits<br>• Versatile • Keeps You Warm<br>• Recycled garment • Enhanced Moisture Management<br>• Soft Touch<br>Variante du produit : 10183, 20821<br>Sizes: S, M, L, XL, XXL, 3XL                                                                                                                                                                                                                                                                                                                                                                                                                                                                                                                                                                                                                                                                                                                                                                                                                                                                                                                                                                                                                                                                                                                                                                                                                                                                                                                                                                                                                                                                                                                                                                                                                                                                                                                                                                                                                                                                                                                                                                                                                                                                                                                                                     | Control Deligner                     | eco attainer warm ZeroScent                                      |    |
| Features     Benefits       • Versatile     • Keeps You Warm       • Recycled garment     • Enhanced Moisture Management       • Soft Touch       Variante du produit : 10183, 20821       Sizes:     S, M, L, XL, XXL, 3XL                                                                                                                                                                                                                                                                                                                                                                                                                                                                                                                                                                                                                                                                                                                                                                                                                                                                                                                                                                                                                                                                                                                                                                                                                                                                                                                                                                                                                                                                                                                                                                                                                                                                                                                                                                                                                                                                                                                                                                                                                                                                                                                                                                                                                                                               | Highly comfortable Baselaye          | er for optimal moisture management and breathability during cold |    |
| Versatile     Keeps You Warm     Recycled garment     Soft Touch  Variante du produit : 10183, 20821 Sizes:     S, M, L, XL, XXL, 3XL                                                                                                                                                                                                                                                                                                                                                                                                                                                                                                                                                                                                                                                                                                                                                                                                                                                                                                                                                                                                                                                                                                                                                                                                                                                                                                                                                                                                                                                                                                                                                                                                                                                                                                                                                                                                                                                                                                                                                                                                                                                                                                                                                                                                                                                                                                                                                     |                                      |                                                                  |    |
| Recycled garment     Enhanced Moisture Management     Soft Touch  Variante du produit : 10183, 20821 Sizes:     S, M, L, XL, XXL, 3XL                                                                                                                                                                                                                                                                                                                                                                                                                                                                                                                                                                                                                                                                                                                                                                                                                                                                                                                                                                                                                                                                                                                                                                                                                                                                                                                                                                                                                                                                                                                                                                                                                                                                                                                                                                                                                                                                                                                                                                                                                                                                                                                                                                                                                                                                                                                                                     | Versatile                            | Keeps You Warm                                                   |    |
| Soft Touch Variante du produit : 10183, 20821 Sizes: S, M, L, XL, XXL, 3XL                                                                                                                                                                                                                                                                                                                                                                                                                                                                                                                                                                                                                                                                                                                                                                                                                                                                                                                                                                                                                                                                                                                                                                                                                                                                                                                                                                                                                                                                                                                                                                                                                                                                                                                                                                                                                                                                                                                                                                                                                                                                                                                                                                                                                                                                                                                                                                                                                |                                      |                                                                  |    |
| Variante du produit : 10183, 20821<br>Sizes: S, M, L, XL, XXL, 3XL                                                                                                                                                                                                                                                                                                                                                                                                                                                                                                                                                                                                                                                                                                                                                                                                                                                                                                                                                                                                                                                                                                                                                                                                                                                                                                                                                                                                                                                                                                                                                                                                                                                                                                                                                                                                                                                                                                                                                                                                                                                                                                                                                                                                                                                                                                                                                                                                                        | ,,                                   | _                                                                |    |
| Sizes: S, M, L, XL, XXL, 3XL                                                                                                                                                                                                                                                                                                                                                                                                                                                                                                                                                                                                                                                                                                                                                                                                                                                                                                                                                                                                                                                                                                                                                                                                                                                                                                                                                                                                                                                                                                                                                                                                                                                                                                                                                                                                                                                                                                                                                                                                                                                                                                                                                                                                                                                                                                                                                                                                                                                              |                                      |                                                                  |    |
|                                                                                                                                                                                                                                                                                                                                                                                                                                                                                                                                                                                                                                                                                                                                                                                                                                                                                                                                                                                                                                                                                                                                                                                                                                                                                                                                                                                                                                                                                                                                                                                                                                                                                                                                                                                                                                                                                                                                                                                                                                                                                                                                                                                                                                                                                                                                                                                                                                                                                           |                                      |                                                                  |    |
| FILL FILLEU                                                                                                                                                                                                                                                                                                                                                                                                                                                                                                                                                                                                                                                                                                                                                                                                                                                                                                                                                                                                                                                                                                                                                                                                                                                                                                                                                                                                                                                                                                                                                                                                                                                                                                                                                                                                                                                                                                                                                                                                                                                                                                                                                                                                                                                                                                                                                                                                                                                                               |                                      |                                                                  |    |
| Delivery Window: Beginning of July                                                                                                                                                                                                                                                                                                                                                                                                                                                                                                                                                                                                                                                                                                                                                                                                                                                                                                                                                                                                                                                                                                                                                                                                                                                                                                                                                                                                                                                                                                                                                                                                                                                                                                                                                                                                                                                                                                                                                                                                                                                                                                                                                                                                                                                                                                                                                                                                                                                        |                                      |                                                                  |    |