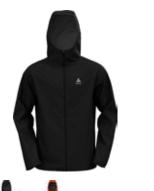

king for a jacket to wear on your demanding winter hikes, snowshoeing or ski sessions, delivering incredible warmth to weight ratio while managing your micro climate like no other, the FLI S-thermic jacket is what you need. It is insulated with a 40g G-LOFT delivering optimum moisture management even in wet conditions, sandwiched between a PERTEX Quantum Air face fabric, a highly breathable & packable material, and a stretch inside lining. The jacket packs itself in the left pocket, and thanks to the "memory effect" spiral structure of G-LOFT fibres, it returns back to its original shape after unpacking. The insulated hood provides extra warmth & protection against the elements. The jacket can be worn as a single outer layer for hiking or snowshoeing, or under your hardshell when skiing.





-918 WATERPROOF

#### SRP: €189.99

snr. £107.37 The FLI 2.5L waterproof jacket is the perfect outerlayer to bring with you on hiking days when the weather is unstable & that you need a layer ready for anything, yet so light that you almost forget you are carrying it. Crafted from a lightweight 2.5L fabric (190g in size L), the fully sealed jacket comes in a minimalist yet premium execution with bonded hem and ultra light zip pullers, a renewed adjustable hood shape with a fixed visor, and is packable in the separate bag. The jacket can withstand long and heavy rain showers thanks to a 20.000mm water permeability, while moisture management is taken care of with a 20'000g/m2 breathability.

£



Fli Midlayer Full Zip 542562



warm

SRP: €79.99

The FLI full zip midlayer is crafted from