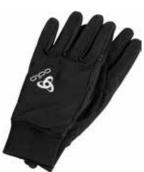

# SPORTS UNDERWEAR

| Sports Underwear / Base | elayer / Men / | Active Warm ECO |
|-------------------------|----------------|-----------------|
|-------------------------|----------------|-----------------|

| Image: State of the                                                                                                                                                                                                                                                                                                                                                                        | Active Warm Eco Bl<br>159082         | Top Turtle Neck L/S Half Zip                                     | S. |
|-------------------------------------------------------------------------------------------------------------------------------------------------------------------------------------------------------------------------------------------------------------------------------------------------------------------------------------------------------------------------------------------------------------------------------------------------------------------------------------------------------------------------------------------------------------------------------------------------------------------------------------------------------------------------------------------------------------------------------------------------------------------------------------------------------------------------------------------------------------------------------------------------------------------------------------------------------------------------------------------------------------------------------------------------------------------------------------------------------------------------------------------------------------------------------------------------------------------------------------------------------------------------------------------------------------------------------------------------------------------------------------------------------------------------------------------------------------------------------------------------------------------------------------------------------------------------------------------------------------------------------------------------------------------------------------------------------------------------------------------------------------------------------------------------------------------------------------------------------------------------------------------------------------------------------------------------------------------------------------------------------------------------------------------------------------------------------------------------------------------------------------------------------------------------------------------------------------------------------------------------------------------------------------------------------------------------------------------------------------------------------------------------------------------------------------------------------------------------------------------|--------------------------------------|------------------------------------------------------------------|----|
| Odlo Steel Grey<br>Melange       Black<br>GFR       Deep Dive<br>GFR         Melange<br>GFR       OFF         Melange       OFF         SRP: 554.99       Wernin         Highly comfortable Baselayer for optimal moisture management and breathability during cold<br>temperatures made out of recycled yarn.         Features       Benefits         • Versatile       • Keeps You Warm         • Recycled garment       • Enhanced Moisture Management<br>• Soft Touch         Variante du produit : 10183, 20821       Sizes:         Sizes:       S, M, L, XL, XXL, 3XL                                                                                                                                                                                                                                                                                                                                                                                                                                                                                                                                                                                                                                                                                                                                                                                                                                                                                                                                                                                                                                                                                                                                                                                                                                                                                                                                                                                                                                                                                                                                                                                                                                                                                                                                                                                                                                                                                                              |                                      |                                                                  |    |
| Odlo Steel Grey<br>Melange<br>GFR       Black<br>GFR       Deep Dive<br>GFR         Weining<br>GFR       Wernin<br>ZeroScent       Image: Steel<br>Image: |                                      |                                                                  |    |
| SRP: 554.99 Highly comfortable Baselayer for optimal moisture management and breathability during cold temperatures Benefits  • Versatile • Keeps You Warm  • Recycled garment • Enhanced Moisture Management  • Soft Touch Variante du produit : 10183, 20821 Sizes: S, M, L, XL, XXL, 3XL                                                                                                                                                                                                                                                                                                                                                                                                                                                                                                                                                                                                                                                                                                                                                                                                                                                                                                                                                                                                                                                                                                                                                                                                                                                                                                                                                                                                                                                                                                                                                                                                                                                                                                                                                                                                                                                                                                                                                                                                                                                                                                                                                                                               | Odlo Steel Grey Black<br>Melange GFR | Deep Dive                                                        |    |
| Highly comfortable Baselayer for optimal moisture management and breathability during cold<br>temperatures made out of recycled yarn.<br>Features Benefits<br>• Versatile • Keeps You Warm<br>• Recycled garment • Enhanced Moisture Management<br>• Soft Touch<br>Variante du produit : 10183, 20821<br>Sizes: S, M, L, XL, XXL, 3XL                                                                                                                                                                                                                                                                                                                                                                                                                                                                                                                                                                                                                                                                                                                                                                                                                                                                                                                                                                                                                                                                                                                                                                                                                                                                                                                                                                                                                                                                                                                                                                                                                                                                                                                                                                                                                                                                                                                                                                                                                                                                                                                                                     | Control Deligner                     | eco attainer warm ZeroScent                                      |    |
| Features     Benefits       • Versatile     • Keeps You Warm       • Recycled garment     • Enhanced Moisture Management       • Soft Touch       Variante du produit : 10183, 20821       Sizes:     S, M, L, XL, XXL, 3XL                                                                                                                                                                                                                                                                                                                                                                                                                                                                                                                                                                                                                                                                                                                                                                                                                                                                                                                                                                                                                                                                                                                                                                                                                                                                                                                                                                                                                                                                                                                                                                                                                                                                                                                                                                                                                                                                                                                                                                                                                                                                                                                                                                                                                                                               | Highly comfortable Baselaye          | er for optimal moisture management and breathability during cold |    |
| Versatile     Keeps You Warm     Recycled garment     Soft Touch  Variante du produit : 10183, 20821 Sizes:     S, M, L, XL, XXL, 3XL                                                                                                                                                                                                                                                                                                                                                                                                                                                                                                                                                                                                                                                                                                                                                                                                                                                                                                                                                                                                                                                                                                                                                                                                                                                                                                                                                                                                                                                                                                                                                                                                                                                                                                                                                                                                                                                                                                                                                                                                                                                                                                                                                                                                                                                                                                                                                     |                                      |                                                                  |    |
| Recycled garment     Enhanced Moisture Management     Soft Touch  Variante du produit : 10183, 20821 Sizes:     S, M, L, XL, XXL, 3XL                                                                                                                                                                                                                                                                                                                                                                                                                                                                                                                                                                                                                                                                                                                                                                                                                                                                                                                                                                                                                                                                                                                                                                                                                                                                                                                                                                                                                                                                                                                                                                                                                                                                                                                                                                                                                                                                                                                                                                                                                                                                                                                                                                                                                                                                                                                                                     | Versatile                            | Keeps You Warm                                                   |    |
| Soft Touch Variante du produit : 10183, 20821 Sizes: S, M, L, XL, XXL, 3XL                                                                                                                                                                                                                                                                                                                                                                                                                                                                                                                                                                                                                                                                                                                                                                                                                                                                                                                                                                                                                                                                                                                                                                                                                                                                                                                                                                                                                                                                                                                                                                                                                                                                                                                                                                                                                                                                                                                                                                                                                                                                                                                                                                                                                                                                                                                                                                                                                |                                      |                                                                  |    |
| Variante du produit : 10183, 20821<br>Sizes: S, M, L, XL, XXL, 3XL                                                                                                                                                                                                                                                                                                                                                                                                                                                                                                                                                                                                                                                                                                                                                                                                                                                                                                                                                                                                                                                                                                                                                                                                                                                                                                                                                                                                                                                                                                                                                                                                                                                                                                                                                                                                                                                                                                                                                                                                                                                                                                                                                                                                                                                                                                                                                                                                                        | ,,                                   | _                                                                |    |
| Sizes: S, M, L, XL, XXL, 3XL                                                                                                                                                                                                                                                                                                                                                                                                                                                                                                                                                                                                                                                                                                                                                                                                                                                                                                                                                                                                                                                                                                                                                                                                                                                                                                                                                                                                                                                                                                                                                                                                                                                                                                                                                                                                                                                                                                                                                                                                                                                                                                                                                                                                                                                                                                                                                                                                                                                              |                                      |                                                                  |    |
|                                                                                                                                                                                                                                                                                                                                                                                                                                                                                                                                                                                                                                                                                                                                                                                                                                                                                                                                                                                                                                                                                                                                                                                                                                                                                                                                                                                                                                                                                                                                                                                                                                                                                                                                                                                                                                                                                                                                                                                                                                                                                                                                                                                                                                                                                                                                                                                                                                                                                           |                                      |                                                                  |    |
| FILL FILLEU                                                                                                                                                                                                                                                                                                                                                                                                                                                                                                                                                                                                                                                                                                                                                                                                                                                                                                                                                                                                                                                                                                                                                                                                                                                                                                                                                                                                                                                                                                                                                                                                                                                                                                                                                                                                                                                                                                                                                                                                                                                                                                                                                                                                                                                                                                                                                                                                                                                                               |                                      |                                                                  |    |
| Delivery Window: Beginning of July                                                                                                                                                                                                                                                                                                                                                                                                                                                                                                                                                                                                                                                                                                                                                                                                                                                                                                                                                                                                                                                                                                                                                                                                                                                                                                                                                                                                                                                                                                                                                                                                                                                                                                                                                                                                                                                                                                                                                                                                                                                                                                                                                                                                                                                                                                                                                                                                                                                        |                                      |                                                                  |    |