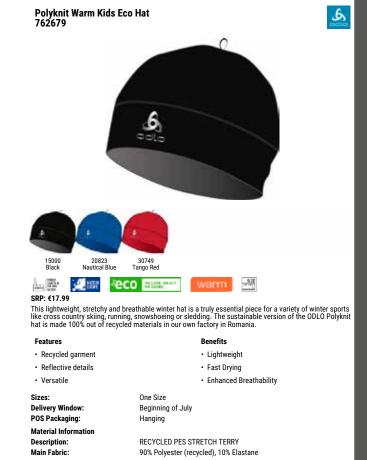

ctive Warming

· Enhanced Breathability Enhanced Comfort

### Features

| • | Seamless toe constrution |
|---|--------------------------|
|   |                          |

| 2                          |
|----------------------------|
| 36-38, 39-41, 42-44, 45-47 |
| Athletic fit               |
| High                       |
| Beginning of July          |
| Hanger card                |
|                            |

ھ



Page 124 Odlo FW21 id:1101 v:21 | ACCESSORIES | 23-Nov-2020 14:38



SRP: €19.99

This lightweight, stretchy and breathable winter hat is a truly essential piece for a variety of winter sports like cross country skiing, running, snowshoeing or sledding. The sustainable version of the ODLO Polyknit hat is made 100% out of recycled materials in our own factory in Romania.



S



Page 125 Odlo FW21 id:1101 v:21 | ACCESSORIES | 23-Nov-2020 14:38



0 6



This lightweight, stretchy and breathable winter hat is a truly essential piece for a variety of winter sports like cross country skiing, running, snowshoeing or sledding. The sustainable version of the ODLO Polyknit hat is made 100% out of recycled materials in our own factory in Romania.

Benefits

· Lightweight

• Fast Drying · Enhanced Breathability One Size

Beginning of July Hanging

RECYCLED PES STRETCH TERRY





| Features <ul> <li>Recycled garment</li> </ul>                                        | Benefits<br>• Lightweight<br>• Fast Drying<br>• Enhanced Breathability     |
|--------------------------------------------------------------------------------------|--------------------------------------