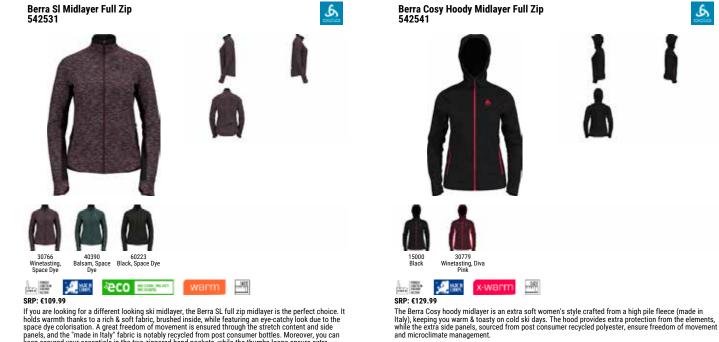

d in the two zippered hand pockets. The "made in Italy" fabric is notably sourced from post consumer recycled polyester, and the ODLO embroidered chest logo as well as the 2-tone zippers add a valuable touch to your look.

Berra SI Midlayer 1/2 Zip 542521

£



For . (37.7) If you are looking for a different looking ski midlayer, the Berra SL half zip midlayer is the perfect choice. It holds warmth thanks to a rich & soft fabric, brushed inside, while featuring an eye-catchy look due to the space dye colorisation and the asymetric zippered neck opening. A great freedom of movement is ensured through the stretch content and side panels, and the "made in Italy" fabric is notably recycled from post consumer bottles. The thumbs loops ensure extra warmth for your hands on cold winter days.

ھ



If you are looking for a different looking ski midlayer, the Berra SL full zip midlayer is the perfect choice. It holds warmth thanks to a rich & soft fabric, brushed inside, while featuring an eye-catchy look due to the space dye colorisation. A great freedom of movement is ensured through the stretch content and side panels, and the "made in Italy" fabric is notably recycled from post consumer bottles. Moreover, you can keep secured your essentials in the two zippered hand pockets, while the thumbs loops ensure extra warmth for your hands on cold winter days.

Berra Cosy Hoody Midlayer Full Zip 542541



1921



67

#### Futureknit Midlayer Full Zip 542581



#### Blackcomb Midlayer 1/2 Zip 542621





60223 , Space Dye

#### -878 SRP: €119.99

The new generation of knitted ski midlaye