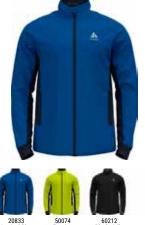

for maximum freedom of movement and breathability. There are bonded side seams and a waistband with an integrated drawcord, combined with multiple storage options and reflectivity this tight is your ideal running partner for cold, inclement weather.

ھ



ENGINEERS OF ACTIVE Layers Since 1946

<u>S</u>

00

GIN

100

# NORDICS

Nordic Disciplines / Men / Essentials





,#F



#### WINDPRODE SRP: €109.99

If you can barely wait for the first snow to fall in early winter to finally get back onto the slopes, the Finnfjord jacket is the outer layer you are looking for. The wind and water resistant woven material with an inner mesh liner protects you from the weather, but is extremely breathable and lightweight and thus perfect for colder fall and spring weather or warm winter days.



S

S



20833 Nautical Blue, Dark Sapphire 50074 Evening Primrose, Black Black, Odlo Graphite Grey -195 WINDPRODE

SRP: €99.99

Versatility and functionality are the Brensholmen jacket's main attributes. It is constructed with a fully windproof and water resistant softshell material in the front and a light, breathable jersey in the back that perfectly combines weather protection and moisture management on the cross country slopes. Two zippered hand pockets and reflective elements make this also an ideal running style on cold and dark winter days.

ھ





Versatility and functionality are the Brensholmen jacket's main attributes. It is constructed with a fully windproof and water resistant softshell material in the front and a light, breathable jersey in the back that perfectly combines weather