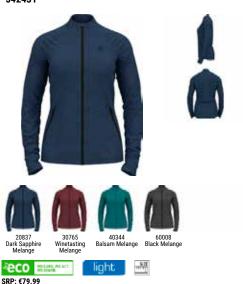

t |

878

Sesvenna Graphic Midlayer 1/2 Zip



You would like to look different on the slopes? Try the printed Sesvenna half zip midlayer, the cornerstone to create a lightweight ski layering, wich features an eye-catchy Blackcomb inspired print. Crafted from a stretch and light "cotton touch" fabric, which is peached inside, this layer holds warmth while ensuring optimal moisture management. The fabric is notably recycled and the functional under arm cutlines ensure great freedom of movement.

Benefits

• Keeps You Warm

· Enhanced Moisture Management

#### Features

- Stretch fleece
- Peached inside
- · Recycled garment

#### Sizes:

Fit: **Delivery Window:** POS Packaging:

XS, S, M, L, XL Beginning of August

# Lightweight

Athletic fit Hanging

#### Sesvenna Midlayer Full Zip 542431



The Sesvenna full zip midlayer is the cornerstone to create a lightweight ski layering. Crafted from a stretch and light "cotton touch" fabric, which is peached inside, this layer holds warmth and ensure optimal moisture management, while your essentials are secured in the two zippered hand pockets. No restriction thanks to the functional under arm cutlines that ensure great freedom of movement. The fabric is notably recycled, and the double dyed structure gives a special look, reinforced by the colour choice of the season.

Sesvenna SI Midlaver 1/2 Zip 542441

£



SRP: €89.99

The Sesvenna SL half zip midlayer is the fusion of performance with premium appeal, creating a perfect lightweight ski layering. It is crafted from a mix of a stretch and light "cotton touch" fabric, with a struc