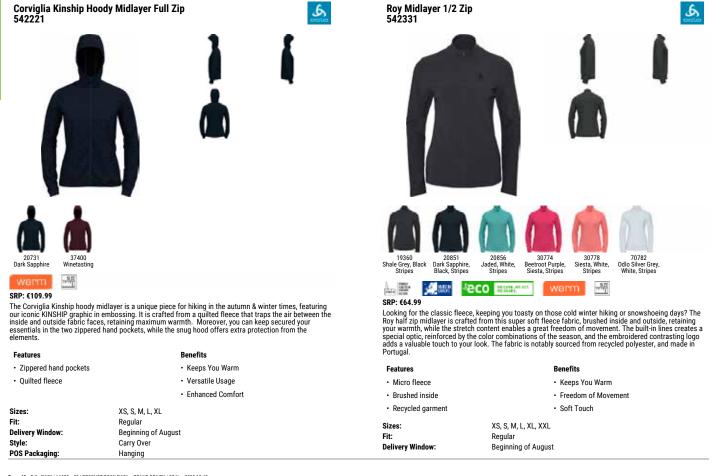

djustable hood shape with a fixed visor. The jacket can withstand long and heavy rain showers thanks to a 20.000mm water permeability, while moisture management is taken care of with a 20'000g/m2 breathability. Roy Hoody Midlayer Full Zip 542181

ىگ



S

SRP: €84.99

Looking for the classic fleece, keeping you toasty on those cold winter hiking or snowshoeing days? The Roy hoody midlayer is crafted from this super soft fleece fabric, brushed inside and outside, retaining your warmth, while the stretch content enables a great freedom of movement. The built-in lines creates a special optic, reinforced by the color combinations of the season, and the embroidered contrasting logo adds a valuable touch to your look. The fabric is notably sourced from recycled polyester, and made in Portugal.



Page 60 Odio FW21 id:1088 v:38 | PRODUCT BOOK FW21 - BRAND DRIVEN | 27-Nov-2020 10:45

Rigi Midlayer 1/2 Zip 542591



Looking for an essential fleece, keeping you toasty on those cold winter hiking or snowshoeing days? The Rigi half zip midlayer is crafted from this soft fleece fabric, brushed inside and outside, retaining your warmth, while the stretch content ensures good freedom of movement. The embroidered contrasting logo adds a valuable touch to your look, and the "made in Portugal" fabric is notably sourced from recycled polyester.

**Benefits** 

• Keeps You Warm

· Freedom of Movement

#### Features

- Micro fleece
- Brushed inside
- · Recycled garment

Sizes: Fit: **Delivery Window:** POS Packaging:

#### Soft Touch XS, S, M, L, XL, XXL Regular Beginning of August Hanging



|