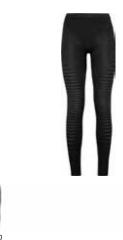

HT TOPS SOLID pure antibac

Performance Light BI Top Crew Neck Singlet 188161





Seamless lightweight Performance Baselayer offers highest breathability through integrated ventilation zones that rapidly wick moisture, keeping the skin feeling cool and dry during the sweatiest workouts.

| Feature | es |
|---------|----|
|         |    |

- Versatile
- Ventilation zones

| Variante du produit : 15000 |  |
|-----------------------------|--|
| Sizes:                      |  |
| Fit:                        |  |
| Delivery Window:            |  |
| Style:                      |  |
| POS Packaging:              |  |

- Organic Body Mapping
- Freedom of Movement
- Enhanced Moisture Management

XS, S, M, L, XL, XXL Slim Beginning of July NOS Box

S

S

# Performance Light Bl Bottom Long 188121



15700 Grey Melange



15000 Black

SRP: €59.99

Seamless lightweight Performance Baselayer offers highest breathability through integrated ventilation zones that rapidly wick moisture, keeping the skin feeling cool and dry during the sweatlest workouts.

light

#### Features

- Versatile
- Ventilation zones
- Benefits Organic Body Mapping
- Freedom of Movement
- Enhanced Moisture Management

S

Sizes: Fit: **Delivery Window:** Style: POS Packaging:

XS, S, M, L, XL Slim

ZeroScent

Beginning of July Carry Over Вох

**SPORTS UNDERWEAR WOMEN** 

Sports Underwear / Baselayer / Women / Performance Warm ECO Performance Warm Eco BI Top Crew Neck L/S 196191 Performance Warm Eco Suw Bottom Panty S 60212 Black, Odlo Graphite Grey GFR 15701 Grey Melange, Black GFR Winetasting Deep Claret GFR ZeroS