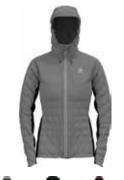

tant

· Recycled content

Fit: **Delivery Window:** 

Sizes:

S

#### Lightweight

XS, S, M, L, XL, XXL

Beginning of August

Athletic fit

Benefits

· Enhanced Comfort

Natural Thermoregulation

Hoody Cocoon N-Thermic Warm Jacket Insulated 528641



521





#### 7 SRP: €219.99

Sure 2215.99 The Hoody Coccoon N-THERMIC Warm jacket is a medium weight (60g insulation, 750 fill power) down jacket, with a windpoof and water repellent face fabric (50% recycled), featuring an on trend matte mélange look. The insulated hood adds extra protection against the elements, while your essentials can be secured in the two zippered hand pocket and inner zippered pocket. This jacket is the perfect all-winter round jacket, during your leisure time or on a daily basis.

Sara Cocoon Jacket Insulated 528661





-191

SRP: €249.99

SMP: E249.99 Looking for that mix of sporty look with city appeal? The Sara Cocoon jacket is a great looking down jacket, filled with 750 fill power down, with stretch inserts on the sides & arms to provide greater freedom of movement and creating this athletic silhouette. The face fabric has a premium matte finish, and a 2-layer construction as well as treated with PFC FREE DWR, so it can withstand some rain & snow. The insulated 2-point adjuster hood adds extra protection against the elements, while your essentials can be stored in the two zippered hand pockets as well as inner zippered pocket.

59

59 Odlo FW21 id:1088 v:38 | PRODUCT BOOK FW21 - BRAND DRIVEN | 27-Nov-2020 10:45

Aegis 2.5L Waterproof Jacket Hardshell 528671





15000 S0072 Black Super Gold GFR