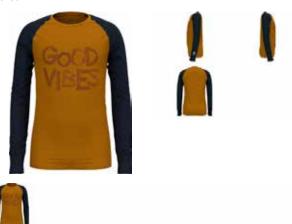

Internet<br>Internet<br>Internet<br>Internet<br>In | ds Bl Top Turtle Neck L/S                             | nd breathability during cold<br>iou Warm<br>ad Moisture Management |

£

S

Page 39 Odlo FW21 id:1088 v:38 | PRODUCT BOOK FW21 - BRAND DRIVEN | 27-Nov-2020 10:45





Dark Sapphire Buckthorn Brow

#### eco america ZeroScent SRP: €44.99

Highly comfortable Baselayer for optimal moisture management and breathability during cold temperatures made out of recycled yarn.

- Features
- Versatile
- Recycled garment
- Benefits Keeps You Warm Enhanced Moisture Management
- Soft Touch
- Sizes: Fit: **Delivery Window:** Style: POS Packaging:

104, 116, 128, 140, 152, 164 Fitted Beginning of July Carry Over Box







£

-10

S

Active Warm Eco Kids Good Vibes (Big) BI Top Crew Neck L/S 159309





1 ZeroScent -10 ACO INTERNATION SRP: €34.99

Highly comfortable Baselayer for optimal moisture management and breathability during cold temperatures made out of recycled yarn.

#### Features

- Versatile
- · Recycled garment
- Sizes: Fit: **Delivery Window:** Style: POS Packaging:

# 128, 140, 152, 164

Fitted Beginning of July Carry Over Hanging

**Benefits** 

• Keeps You Warm

Soft Touch

Enhanced Moisture Management

Active Warm Eco Kids Bear (Small) BI Top Crew Neck L/S 159389







Seco Hitte SRP: €34.99

ZeroScent

-10

Highly comfortable Baselayer for optimal moisture management and breathability during cold temperatures made out of recycled yarn.

Benefits

Keeps You Warm

#### Features

- Versatile
- Recycled garment

#### Sizes: Fit: **Delivery Window:** POS Packaging: Mate