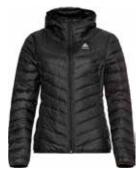

ection against the elements, while acting like a second skin thanks to the incredible stretch provided through knitting. Odlo's knitting expertise is expressed through the fabric itself, by featuring a seamless organic bodymapping, ensuring moisture management through the placed holes, & higher abrasion resistance on the thicker areas. The jacket comes with a 3-point adjustable hood, with a fixed visor, wider neck to have you ready even on your most intense adventures under harsh weather.



Features

ھ

#### · Zippered hand pockets

Water Resistant

· Recycled content

Fit: **Delivery Window:** 

Sizes:

S

#### Lightweight

XS, S, M, L, XL, XXL

Beginning of August

Athletic fit

Benefits

· Enhanced Comfort

Natural Thermoregulation

Hoody Cocoon N-Thermic Warm Jacket Insulated 528641



521





#### 7 SRP: €219.99

Sure 2215.99 The Hoody Coccoon N-THERMIC Warm jacket is a medium weight (60g insulation, 750 fill power) down jacket, with a windpoof and water repellent face fabric (50% recycled), featuring an on trend matte mélange look. The insulated hood adds extra protection against the elements, while your essentials can be secured in the two zippered hand pocket and inner zippered pocket. This jacket is the perfect all-winter round jacket, during your leisure time or on a daily basis.

Sara Cocoon Jacket Insulated 528661





-191

SRP: €249.99

SMP: E249.99 Looking for that mix of sporty look with city appeal? The Sara Cocoon jacket is a great looking down jacket, filled with 750 fill power down, with stretch inserts on the sides & arms to provide greater freedom of