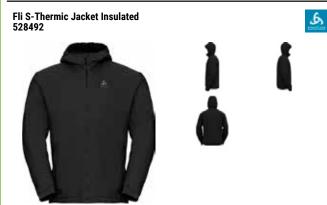

ayer quality, delivers intelligent thermo regulation, that eliminates the need for multiple layering on those cold winter activities. Engineered with our partners Clim8 & MAS, the I-THERMIC baselayer brings together intelligent heating technology, seamlessly integrated in a stretch baselayer delivering moisture wicking properties through the selected yarns & the organic body mapping. Never too hot or too cold' your micro climate is automatically adjusted through the sensors, or manually monitored through the app, during up to 4 hours of usage. The battery securely stays in place thanks to the 6 snap buttons, and is rechargeable (2.5 hours) with the USB cable provided.



Page 55 Odlo FW21 id:1088 v:38 | PRODUCT BOOK FW21 - BRAND DRIVEN | 27-Nov-2020 10:45

Outdoor Performance / Men / FLI





1921

#### SRP: €199.99

SRP: E199.99 If you are looking for a jacket to wear on your demanding winter hikes, snowshoeing or ski sessions, delivering incredible warmth to weight ratio while managing your micro climate like no other, the FLI S-thermic jacket is what you need. It is insulated with a 40g G-LOFT delivering optimum moisture management even in wet conditions, sandwiched between a PERTEX Quantum Air face fabric, a highly breathable & packable material, and a stretch inside lining. The jacket packs itself in the left pocket, and thanks to the "memory effect" spiral structure of G-LOFT fibres, it returns back to its original shape after unpacking. The insulated hood provides extra warmth & protection against the elements. The jacket can be worn as a single outer layer for hikin