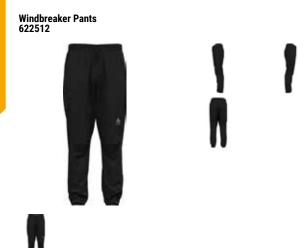

you are looking for. The wind and water resistant woven material with an inner mesh liner protects you from the weather, but is extremely breathable and lightweight and thus perfect for colder fall and spring weather or warm winter days.



S

S



20833 Nautical Blue, Dark Sapphire 50074 Evening Primrose, Black Black, Odlo Graphite Grey -195 WINDPRODE

SRP: €99.99

Versatility and functionality are the Brensholmen jacket's main attributes. It is constructed with a fully windproof and water resistant softshell material in the front and a light, breathable jersey in the back that perfectly combines weather protection and moisture management on the cross country slopes. Two zippered hand pockets and reflective elements make this also an ideal running style on cold and dark winter days.

ھ





Versatility and functionality are the Brensholmen jacket's main attributes. It is constructed with a fully windproof and water resistant softshell material in the front and a light, breathable jersey in the back that perfectly combines weather protection and moisture management on the cross country slopes. An elastic waitband with a drawcord, two zippered hand pockets and a silicone gripper on the leg opening enhance your comfort on the slopes.



WINDPRODF SRP: €109.99

It does not get any lighter than this! The windbreaker pants is the perfect protective piece to wear over tights or a baselayer bottom if you prefer wearing several layers instead of one heavier pant. The 3/4 length zippers allow you to easily put the windbreaker on and take it off over your boots and thanks to the lig