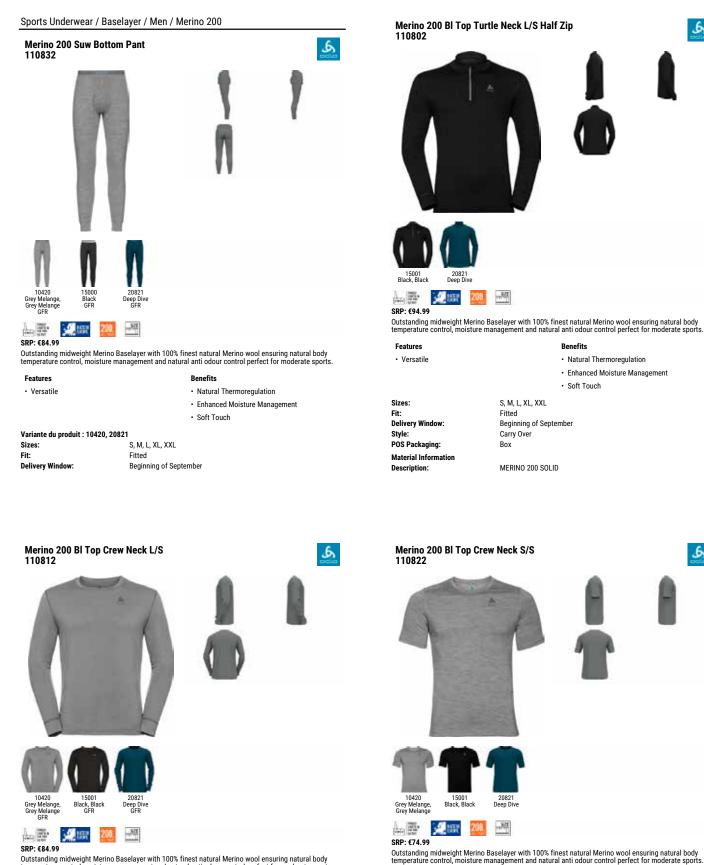

|                   | Benefits                     |
|------------------|-------------------|------------------------------|
| Versatile        |                   | Natural Thermoregulation     |
|                  |                   | Enhanced Moisture Management |
|                  |                   | Lightweight                  |
| Sizes:           | S, M, L, XL, XXL  |                              |
| Fit:             | Fitted            |                              |
| Delivery Window: | Beginning of July |                              |
| Style:           | Carry Over        |                              |
| POS Packaging:   | Box               |                              |

Page 11 Odlo FW21 id:1088 v:38 | PRODUCT BOOK FW21 - BRAND DRIVEN | 27-Nov-2020 10:45

ھ



Outstanding midweight Merino Baselayer with 100% finest natural Merino wool ensuring natural body temperature control, moisture management and natural anti odour control perfect for moderate sports.

| F | ea | tu | res | s |
|---|----|----|-----|---|

- Versatile
- Benefits Natural Thermoregulation
  - · Enhanced Moisture Management • Soft Touch

#### Variante du produit : 10420, 20821

| Sizes:           | S, M, L, XL, XXL       |
|------------------|------------------------|
| Fit:             | Fitted                 |
| Delivery Window: | Beginning of September |
| Style:           | Carry Over             |
| POS Packaging:   | Box                    |

Variante du produit : 10420, 20821 Sizes: Fit: Delivery Window: Style: POS Packaging:

Features

Versatile

S, M, L, XL, XXL Fitte