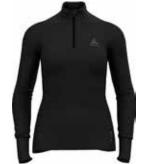

| Image: State of the                                                                                                                                                                                                                                                                                                                                                                        | Active Warm Eco Bl<br>159082         | Top Turtle Neck L/S Half Zip                                     | S. |
|-------------------------------------------------------------------------------------------------------------------------------------------------------------------------------------------------------------------------------------------------------------------------------------------------------------------------------------------------------------------------------------------------------------------------------------------------------------------------------------------------------------------------------------------------------------------------------------------------------------------------------------------------------------------------------------------------------------------------------------------------------------------------------------------------------------------------------------------------------------------------------------------------------------------------------------------------------------------------------------------------------------------------------------------------------------------------------------------------------------------------------------------------------------------------------------------------------------------------------------------------------------------------------------------------------------------------------------------------------------------------------------------------------------------------------------------------------------------------------------------------------------------------------------------------------------------------------------------------------------------------------------------------------------------------------------------------------------------------------------------------------------------------------------------------------------------------------------------------------------------------------------------------------------------------------------------------------------------------------------------------------------------------------------------------------------------------------------------------------------------------------------------------------------------------------------------------------------------------------------------------------------------------------------------------------------------------------------------------------------------------------------------------------------------------------------------------------------------------------------------|--------------------------------------|------------------------------------------------------------------|----|
| Odlo Steel Grey<br>Melange       Black<br>GFR       Deep Dive<br>GFR         Melange<br>GFR       OFF         Melange       OFF         SRP: 554.99       Wernin         Highly comfortable Baselayer for optimal moisture management and breathability during cold<br>temperatures made out of recycled yarn.         Features       Benefits         • Versatile       • Keeps You Warm         • Recycled garment       • Enhanced Moisture Management<br>• Soft Touch         Variante du produit : 10183, 20821       Sizes:         Sizes:       S, M, L, XL, XXL, 3XL                                                                                                                                                                                                                                                                                                                                                                                                                                                                                                                                                                                                                                                                                                                                                                                                                                                                                                                                                                                                                                                                                                                                                                                                                                                                                                                                                                                                                                                                                                                                                                                                                                                                                                                                                                                                                                                                                                              |                                      |                                                                  |    |
| Odlo Steel Grey<br>Melange<br>GFR       Black<br>GFR       Deep Dive<br>GFR         Weining<br>GFR       Wernin<br>ZeroScent       Image: Steel<br>Image: |                                      |                                                                  |    |
| SRP: 554.99 Highly comfortable Baselayer for optimal moisture management and breathability during cold temperatures Benefits  • Versatile • Keeps You Warm  • Recycled garment • Enhanced Moisture Management  • Soft Touch Variante du produit : 10183, 20821 Sizes: S, M, L, XL, XXL, 3XL                                                                                                                                                                                                                                                                                                                                                                                                                                                                                                                                                                                                                                                                                                                                                                                                                                                                                                                                                                                                                                                                                                                                                                                                                                                                                                                                                                                                                                                                                                                                                                                                                                                                                                                                                                                                                                                                                                                                                                                                                                                                                                                                                                                               | Odlo Steel Grey Black<br>Melange GFR | Deep Dive                                                        |    |
| Highly comfortable Baselayer for optimal moisture management and breathability during cold<br>temperatures made out of recycled yarn.<br>Features Benefits<br>• Versatile • Keeps You Warm<br>• Recycled garment • Enhanced Moisture Management<br>• Soft Touch<br>Variante du produit : 10183, 20821<br>Sizes: S, M, L, XL, XXL, 3XL                                                                                                                                                                                                                                                                                                                                                                                                                                                                                                                                                                                                                                                                                                                                                                                                                                                                                                                                                                                                                                                                                                                                                                                                                                                                                                                                                                                                                                                                                                                                                                                                                                                                                                                                                                                                                                                                                                                                                                                                                                                                                                                                                     | Control Deligner                     | eco attainer warm ZeroScent                                      |    |
| Features     Benefits       • Versatile     • Keeps You Warm       • Recycled garment     • Enhanced Moisture Management       • Soft Touch       Variante du produit : 10183, 20821       Sizes:     S, M, L, XL, XXL, 3XL                                                                                                                                                                                                                                                                                                                                                                                                                                                                                                                                                                                                                                                                                                                                                                                                                                                                                                                                                                                                                                                                                                                                                                                                                                                                                                                                                                                                                                                                                                                                                                                                                                                                                                                                                                                                                                                                                                                                                                                                                                                                                                                                                                                                                                                               | Highly comfortable Baselaye          | er for optimal moisture management and breathability during cold |    |
| Versatile     Keeps You Warm     Recycled garment     Soft Touch  Variante du produit : 10183, 20821 Sizes:     S, M, L, XL, XXL, 3XL                                                                                                                                                                                                                                                                                                                                                                                                                                                                                                                                                                                                                                                                                                                                                                                                                                                                                                                                                                                                                                                                                                                                                                                                                                                                                                                                                                                                                                                                                                                                                                                                                                                                                                                                                                                                                                                                                                                                                                                                                                                                                                                                                                                                                                                                                                                                                     |                                      |                                                                  |    |
| Recycled garment     Enhanced Moisture Management     Soft Touch  Variante du produit : 10183, 20821 Sizes:     S, M, L, XL, XXL, 3XL                                                                                                                                                                                                                                                                                                                                                                                                                                                                                                                                                                                                                                                                                                                                                                                                                                                                                                                                                                                                                                                                                                                                                                                                                                                                                                                                                                                                                                                                                                                                                                                                                                                                                                                                                                                                                                                                                                                                                                                                                                                                                                                                                                                                                                                                                                                                                     | Versatile                            | Keeps You Warm                                                   |    |
| Soft Touch Variante du produit : 10183, 20821 Sizes: S, M, L, XL, XXL, 3XL                                                                                                                                                                                                                                                                                                                                                                                                                                                                                                                                                                                                                                                                                                                                                                                                                                                                                                                                                                                                                                                                                                                                                                                                                                                                                                                                                                                                                                                                                                                                                                                                                                                                                                                                                                                                                                                                                                                                                                                                                                                                                                                                                                                                                                                                                                                                                                                                                |                                      |                                                                  |    |
| Variante du produit : 10183, 20821<br>Sizes: S, M, L, XL, XXL, 3XL                                                                                                                                                                                                                                                                                                                                                                                                                                                                                                                                                                                                                                                                                                                                                                                                                                                                                                                                                                                                                                                                                                                                                                                                                                                                                                                                                                                                                                                                                                                                                                                                                                                                                                                                                                                                                                                                                                                                                                                                                                                                                                                                                                                                                                                                                                                                                                                                                        | ,,                                   | _                                                                |    |
| Sizes: S, M, L, XL, XXL, 3XL                                                                                                                                                                                                                                                                                                                                                                                                                                                                                                                                                                                                                                                                                                                                                                                                                                                                                                                                                                                                                                                                                                                                                                                                                                                                                                                                                                                                                                                                                                                                                                                                                                                                                                                                                                                                                                                                                                                                                                                                                                                                                                                                                                                                                                                                                                                                                                                                                                                              |                                      |                                                                  |    |
|                                                                                                                                                                                                                                                                                                                                                                                                                                                                                                                                                                                                                                                                                                                                                                                                                                                                                                                                                                                                                                                                                                                                                                                                                                                                                                                                                                                                                                                                                                                                                                                                                                                                                                                                                                                                                                                                                                                                                                                                                                                                                                                                                                                                                                                                                                                                                                                                                                                                                           |                                      |                                                                  |    |
| FILL FILLEU                                                                                                                                                                                                                                                                                                                                                                                                                                                                                                                                                                                                                                                                                                                                                                                                                                                                                                                                                                                                                                                                                                                                                                                                                                                                                                                                                                                                                                                                                                                                                                                                                                                                                                                                                                                                                                                                                                                                                                                                                                                                                                                                                                                                                                                                                                                                                                                                                                                                               |                                      |                                                                  |    |
| Delivery Window: Beginning of July                                                                                                                                                                                                                                                                                                                                                                                                                                                                                                                                                                                                                                                                                                                                                                                                                                                                                                                                                                                                                                                                                                                                                                                                                                                                                                                                                                                                                                                                                                                                                                                                                                                                                                                                                                                                                                                                                                                                                                                                                                                                                                                                                                                                                                                                                                                                                                                                                                                        |                                      |                                                                  |    |