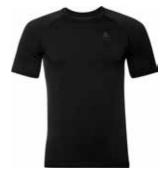

Slim              |
|-------------------|
| Beginning of July |
| Carry Over        |
| Box               |

#### Performance Warm Eco BI Top Crew Neck L/S 196192





CO RECAMENSENCE. SRP: €79.99

Odlos most technical Baselayer offers superior moisture management, breathability and insulation trough organic bodymapping by strategically placing ventilation zones and 3D isolating structures using recycled yarn for reduced environmental impact

#### Features

- Versatile
- Ventilation zones
- Recycled garment

#### Variante du produit : 15701, 20828

Sizes: Fit:

#### Slim

Delivery Window: Style:

#### Benefits

• Organic Body Mapping

5.00

- Freedom of Movement
- Enhanced Moisture Management

S, M, L, XL, XXL Beginning of July Carry Over

Performance Warm Eco BI Top Crew Neck S/S 196242





CO NE CARE WE ACT. SRP: €69.99



Odlos most technical Baselayer offers superior moisture management, breathability and insulation trough organic bodymapping by strategically placing ventilation zones and 3D isolating structures using recycled yarn for reduced environmental impact

Benefits

Organic Body Mapping

· Freedom of Movement

#### Features

- Versatile Ventilation zones
- Recycled garment

#### Sizes: Fit:

Style:

**Delivery Window:** POS Packaging: Box Enhanced Moisture Management

S, M, L, XL, XXL

Slim Beginning of July NOS

ھ

s

£

S

POS Packaging: Page 17 Odio FW21 id:1088 v:38 | PRODUCT BOOK FW21 - BRAND DRIVEN | 27-Nov-2020 10:45



#### Performance Warm Eco Bl Bottom Long 196202



ZeroScent 🚟 -eco Western SRP: €79.99

# Odlos most technical Baselayer offers superi