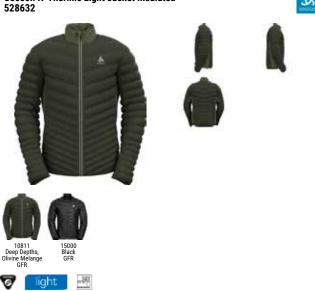

highly innovative waterproof jacket, creating a revolution in the Outdoor market. The jacket consists of a high performing membrane (20.000mm water permeability / 20000g/m2 breathability), sandwiched between two fully knitted face & inside fabrics (proudly knitted in Germany), providing the highest protection against the elements, while acting like a second skin thanks to the incredible stretch provided through knitting. Odlo's knitting expertise is expressed through the fabric itself, by featuring a seamless organic bodymapping, ensuring moisture management through the placed holes, & higher abrasion resistance on the thicker areas. The jacket comes with a 3-point adjustable hood, with a fixed visor, wider neck to have you ready even on your most intense adventures under harsh weather.



S

ھ

**Cocoon N-Thermic Light Jacket Insulated** 

#### SRP: €179.99

Sure C105.99 The Cocoon N-THERMIC Light jacket is an ultra lightweight (30g insulation, 750 fill power) and highly packable down jacket, with a windpoof and PFC FREE DWR treated water repellent face fabric (50% recycled), featuring an on trend matte mélange look. Stretch side panels provide a greater freedom of movement while creating this athletic silhouette. This jacket is perfect to wear alone as an outerlayer on your sunny hiking days, or as an insulator under your hardshell when skiing.

Benefits

Natural Thermoregulation

#### Features

S

· Zippered hand pockets

Water Resistant

· Recycled content

## Sizes

Fit: **Delivery Window:** 

#### Lightweight · Enhanced Comfort

S, M, L, XL, XXL Athletic fit Beginnin