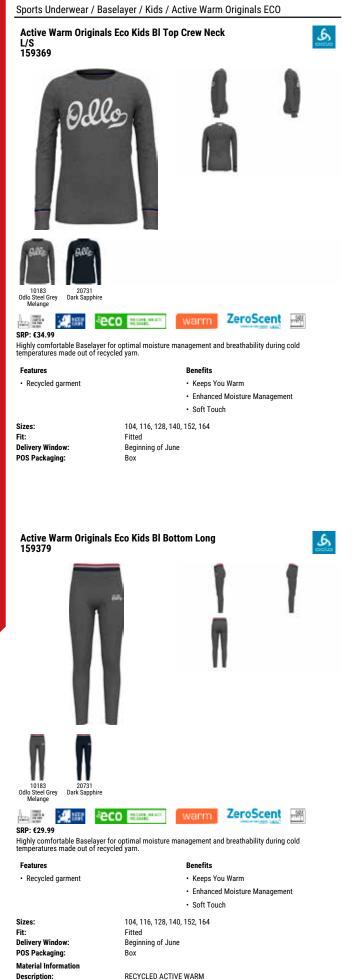

# SPORTS UNDERWEAR

| Sports Underwear / Base | elayer / Men / | Active Warm ECO |
|-------------------------|----------------|-----------------|
|-------------------------|----------------|-----------------|

| Image: State of the                                                                                                                                                                                                                                                                                                                                                                        | Active Warm Eco Bl<br>159082         | Top Turtle Neck L/S Half Zip                                     | S. |
|-------------------------------------------------------------------------------------------------------------------------------------------------------------------------------------------------------------------------------------------------------------------------------------------------------------------------------------------------------------------------------------------------------------------------------------------------------------------------------------------------------------------------------------------------------------------------------------------------------------------------------------------------------------------------------------------------------------------------------------------------------------------------------------------------------------------------------------------------------------------------------------------------------------------------------------------------------------------------------------------------------------------------------------------------------------------------------------------------------------------------------------------------------------------------------------------------------------------------------------------------------------------------------------------------------------------------------------------------------------------------------------------------------------------------------------------------------------------------------------------------------------------------------------------------------------------------------------------------------------------------------------------------------------------------------------------------------------------------------------------------------------------------------------------------------------------------------------------------------------------------------------------------------------------------------------------------------------------------------------------------------------------------------------------------------------------------------------------------------------------------------------------------------------------------------------------------------------------------------------------------------------------------------------------------------------------------------------------------------------------------------------------------------------------------------------------------------------------------------------------|--------------------------------------|------------------------------------------------------------------|----|
| Odlo Steel Grey<br>Melange       Black<br>GFR       Deep Dive<br>GFR         Melange<br>GFR       OFF         Melange       OFF         SRP: 554.99       Wernin         Highly comfortable Baselayer for optimal moisture management and breathability during cold<br>temperatures made out of recycled yarn.         Features       Benefits         • Versatile       • Keeps You Warm         • Recycled garment       • Enhanced Moisture Management<br>• Soft Touch         Variante du produit : 10183, 20821       Sizes:         Sizes:       S, M, L, XL, XXL, 3XL                                                                                                                                                                                                                                                                                                                                                                                                                                                                                                                                                                                                                                                                                                                                                                                                                                                                                                                                                                                                                                                                                                                                                                                                                                                                                                                                                                                                                                                                                                                                                                                                                                                                                                                                                                                                                                                                                                              |                                      |                                                                  |    |
| Odlo Steel Grey<br>Melange<br>GFR       Black<br>GFR       Deep Dive<br>GFR         Weining<br>GFR       Wernin<br>ZeroScent       Image: Steel<br>Image: |                                      |                                                                  |    |
| SRP: 554.99 Highly comfortable Baselayer for optimal moisture management and breathability during cold temperatures Benefits  • Versatile • Keeps You Warm  • Recycled garment • Enhanced Moisture Management  • Soft Touch Variante du produit : 10183, 20821 Sizes: S, M, L, XL, XXL, 3XL                                                                                                                                                                                                                                                                                                                                                                                                                                                                                                                                                                                                                                                                                                                                                                                                                                                                                                                                                                                                                                                                                                                                                                                                                                                                                                                                                                                                                                                                                                                                                                                                                                                                                                                                                                                                                                                                                                                                                                                                                                                                                                                                                                                               | Odlo Steel Grey Black<br>Melange GFR | Deep Dive                                                        |    |
| Highly comfortable Baselayer for optimal moisture management and breathability during cold<br>temperatures made out of recycled yarn.<br>Features Benefits<br>• Versatile • Keeps You Warm<br>• Recycled garment • Enhanced Moisture Management<br>• Soft Touch<br>Variante du produit : 10183, 20821<br>Sizes: S, M, L, XL, XXL, 3XL                                                                                                                                                                                                                                                                                                                                                                                                                                                                                                                                                                                                                                                                                                                                                                                                                                                                                                                                                                                                                                                                                                                                                                                                                                                                                                                                                                                                                                                                                                                                                                                                                                                                                                                                                                                                                                                                                                                                                                                                                                                                                                                                                     | Control Deligner                     | eco attainer warm ZeroScent                                      |    |
| Features     Benefits       • Versatile     • Keeps You Warm       • Recycled garment     • Enhanced Moisture Management       • Soft Touch       Variante du produit : 10183, 20821       Sizes:     S, M, L, XL, XXL, 3XL                                                                                                                                                                                                                                                                                                                                                                                                                                                                                                                                                                                                                                                                                                                                                                                                                                                                                                                                                                                                                                                                                                                                                                                                                                                                                                                                                                                                                                                                                                                                                                                                                                                                                                                                                                                                                                                                                                                                                                                                                                                                                                                                                                                                                                                               | Highly comfortable Baselaye          | er for optimal moisture management and breathability during cold |    |
| Versatile     Keeps You Warm     Recycled garment     Soft Touch  Variante du produit : 10183, 20821 Sizes:     S, M, L, XL, XXL, 3XL                                                                                                                                                                                                                                                                                                                                                                                                                                                                                                                                                                                                                                                                                                                                                                                                                                                                                                                                                                                                                                                                                                                                                                                                                                                                                                                                                                                                                                                                                                                                                                                                                                                                                                                                                                                                                                                                                                                                                                                                                                                                                                                                                                                                                                                                                                                                                     |                                      |                                                                  |    |
| Recycled garment     Enhanced Moisture Management     Soft Touch  Variante du produit : 10183, 20821 Sizes:     S, M, L, XL, XXL, 3XL                                                                                                                                                                                                                                                                                                                                                                                                                                                                                                                                                                                                                                                                                                                                                                                                                                                                                                                                                                                                                                                                                                                                                                                                                                                                                                                                                                                                                                                                                                                                                                                                                                                                                                                                                                                                                                                                                                                                                                                                                                                                                                                                                                                                                                                                                                                                                     | Versatile                            | Keeps You Warm                                                   |    |
| Soft Touch Variante du produit : 10183, 20821 Sizes: S, M, L, XL, XXL, 3XL                                                                                                                                                                                                                                                                                                                                                                                                                                                                                                                                                                                                                                                                                                                                                                                                                                                                                                                                                                                                                                                                                                                                                                                                                                                                                                                                                                                                                                                                                                                                                                                                                                                                                                                                                                                                                                                                                                                                                                                                                                                                                                                                                                                                                                                                                                                                                                                                                |                                      |                                                                  |    |
| Variante du produit : 10183, 20821<br>Sizes: S, M, L, XL, XXL, 3XL                                                                                                                                                                                                                                                                                                                                                                                                                                                                                                                                                                                                                                                                                                                                                                                                                                                                                                                                                                                                                                                                                                                                                                                                                                                                                                                                                                                                                                                                                                                                                                                                                                                                                                                                                                                                                                                                                                                                                                                                                                                                                                                                                                                                                                                                                                                                                                                                                        | ,,                                   | _                                                                |    |
| Sizes: S, M, L, XL, XXL, 3XL                                                                                                                                                                                                                                                                                                                                                                                                                                                                                                                                                                                                                                                                                                                                                                                                                                                                                                                                                                                                                                                                                                                                                                                                                                                                                                                                                                                                                                                                                                                                                                                                                                                                                                                                                                                                                                                                                                                                                                                                                                                                                                                                                                                                                                                                                                                                                                                                                                                              |                                      |                                                                  |    |
|                                                                                                                                                                                                                                                                                                                                                                                                                                                                                                                                                                                                                                                                                                                                                                                                                                                                                                                                                                                                                                                                                                                                                                                                                                                                                                                                                                                                                                                                                                                                                                                                                                                                                                                                                                                                                                                                                                                                                                                                                                                                                                                                                                                                                                                                                                                                                                                                                                                                                           |                                      |                                                                  |    |
| FILL FILLEU                                                                                                                                                                                                                                                                                                                                                                                                                                                                                                                                                                                                                                                                                                                                                                                                                                                                                                                                                                                                                                                                                                                                                                                                                                                                                                                                                                                                                                                                                                                                                                                                                                                                                                                                                                                                                                                                                                                                                                                                                                                                                                                                                                                                                                                                                                                                                                                                                                                                               |                                      |                                                                  |    |
| Delivery Window: Beginning of July                                                                                                                                                                                                                                                                                                                                                                                                                                                                                                                                                                                                                                                                                                                                                                                                                                                                                                                                                                                                                                                                                                                                                                                                                                                                                                                                                                                                                                                                                                                                                                                                                                                                                                                                                                                                                                                                                                                                                                                                                                                                                                                                                                                                                                                                                                                                                                                                                                                        |                                      |                                                                  |    |