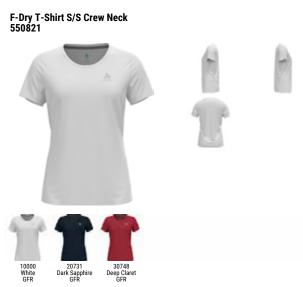

.



Page 60 Odio FW21 id:1088 v:38 | PRODUCT BOOK FW21 - BRAND DRIVEN | 27-Nov-2020 10:45

Rigi Midlayer 1/2 Zip 542591



Looking for an essential fleece, keeping you toasty on those cold winter hiking or snowshoeing days? The Rigi half zip midlayer is crafted from this soft fleece fabric, brushed inside and outside, retaining your warmth, while the stretch content ensures good freedom of movement. The embroidered contrasting logo adds a valuable touch to your look, and the "made in Portugal" fabric is notably sourced from recycled polyester.

**Benefits** 

• Keeps You Warm

· Freedom of Movement

#### Features

- Micro fleece
- Brushed inside
- · Recycled garment

Sizes: Fit: **Delivery Window:** POS Packaging:

#### Soft Touch XS, S, M, L, XL, XXL Regular Beginning of August Hanging



|            | <b>1</b> 887 | 38- | light | ZeroScent |
|------------|--------------|-----|-------|-----------|
| SDD. £30 0 | 0            |     |       |           |

The F-DRY t-shirt s/s is a all year round functional t-shirt, perfect to wear on a variety of sports, from medium to high intensity. Lightweight and soft, it is crafted from ODLO's F-DRY technology delivering optimal drying time and moisture management, thanks to it special yarn construction: polypropylen on the inside transfers the moisure to the polyester on the outside which then pushes it out. The fabric is at the bulk of the start of the polyester on the outside which then pushes it out. The fabric is at the bulk of the polyester on the outside which then pushes it out. notably sourced from recycled polyester.

100