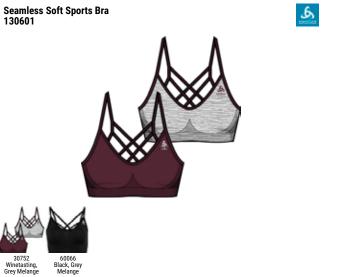

# SPORTS UNDERWEAR

| Sports Underwear / Base | elayer / Men / | Active Warm ECO |
|-------------------------|----------------|-----------------|
|-------------------------|----------------|-----------------|

| Image: State of the                                                                                                                                                                                                                                                                                                                                                                        | Active Warm Eco Bl<br>159082         | Top Turtle Neck L/S Half Zip                                     | S. |
|-------------------------------------------------------------------------------------------------------------------------------------------------------------------------------------------------------------------------------------------------------------------------------------------------------------------------------------------------------------------------------------------------------------------------------------------------------------------------------------------------------------------------------------------------------------------------------------------------------------------------------------------------------------------------------------------------------------------------------------------------------------------------------------------------------------------------------------------------------------------------------------------------------------------------------------------------------------------------------------------------------------------------------------------------------------------------------------------------------------------------------------------------------------------------------------------------------------------------------------------------------------------------------------------------------------------------------------------------------------------------------------------------------------------------------------------------------------------------------------------------------------------------------------------------------------------------------------------------------------------------------------------------------------------------------------------------------------------------------------------------------------------------------------------------------------------------------------------------------------------------------------------------------------------------------------------------------------------------------------------------------------------------------------------------------------------------------------------------------------------------------------------------------------------------------------------------------------------------------------------------------------------------------------------------------------------------------------------------------------------------------------------------------------------------------------------------------------------------------------------|--------------------------------------|------------------------------------------------------------------|----|
| Odlo Steel Grey<br>Melange       Black<br>GFR       Deep Dive<br>GFR         Melange<br>GFR       OFF         Melange       OFF         SRP: 554.99       Wernin         Highly comfortable Baselayer for optimal moisture management and breathability during cold<br>temperatures made out of recycled yarn.         Features       Benefits         • Versatile       • Keeps You Warm         • Recycled garment       • Enhanced Moisture Management<br>• Soft Touch         Variante du produit : 10183, 20821       Sizes:         Sizes:       S, M, L, XL, XXL, 3XL                                                                                                                                                                                                                                                                                                                                                                                                                                                                                                                                                                                                                                                                                                                                                                                                                                                                                                                                                                                                                                                                                                                                                                                                                                                                                                                                                                                                                                                                                                                                                                                                                                                                                                                                                                                                                                                                                                              |                                      |                                                                  |    |
| Odlo Steel Grey<br>Melange<br>GFR       Black<br>GFR       Deep Dive<br>GFR         Weining<br>GFR       Wernin<br>ZeroScent       Image: Steel<br>Image: |                                      |                                                                  |    |
| SRP: 554.99 Highly comfortable Baselayer for optimal moisture management and breathability during cold temperatures Benefits  • Versatile • Keeps You Warm  • Recycled garment • Enhanced Moisture Management  • Soft Touch Variante du produit : 10183, 20821 Sizes: S, M, L, XL, XXL, 3XL                                                                                                                                                                                                                                                                                                                                                                                                                                                                                                                                                                                                                                                                                                                                                                                                                                                                                                                                                                                                                                                                                                                                                                                                                                                                                                                                                                                                                                                                                                                                                                                                                                                                                                                                                                                                                                                                                                                                                                                                                                                                                                                                                                                               | Odlo Steel Grey Black<br>Melange GFR | Deep Dive                                                        |    |
| Highly comfortable Baselayer for optimal moisture management and breathability during cold<br>temperatures made out of recycled yarn.<br>Features Benefits<br>• Versatile • Keeps You Warm<br>• Recycled garment • Enhanced Moisture Management<br>• Soft Touch<br>Variante du produit : 10183, 20821<br>Sizes: S, M, L, XL, XXL, 3XL                                                                                                                                                                                                                                                                                                                                                                                                                                                                                                                                                                                                                                                                                                                                                                                                                                                                                                                                                                                                                                                                                                                                                                                                                                                                                                                                                                                                                                                                                                                                                                                                                                                                                                                                                                                                                                                                                                                                                                                                                                                                                                                                                     | Control Deligner                     | eco attainer warm ZeroScent                                      |    |
| Features     Benefits       • Versatile     • Keeps You Warm       • Recycled garment     • Enhanced Moisture Management       • Soft Touch       Variante du produit : 10183, 20821       Sizes:     S, M, L, XL, XXL, 3XL                                                                                                                                                                                                                                                                                                                                                                                                                                                                                                                                                                                                                                                                                                                                                                                                                                                                                                                                                                                                                                                                                                                                                                                                                                                                                                                                                                                                                                                                                                                                                                                                                                                                                                                                                                                                                                                                                                                                                                                                                                                                                                                                                                                                                                                               | Highly comfortable Baselaye          | er for optimal moisture management and breathability during cold |    |
| Versatile     Keeps You Warm     Recycled garment     Soft Touch  Variante du produit : 10183, 20821 Sizes:     S, M, L, XL, XXL, 3XL                                                                                                                                                                                                                                                                                                                                                                                                                                                                                                                                                                                                                                                                                                                                                                                                                                                                                                                                                                                                                                                                                                                                                                                                                                                                                                                                                                                                                                                                                                                                                                                                                                                                                                                                                                                                                                                                                                                                                                                                                                                                                                                                                                                                                                                                                                                                                     |                                      |                                                                  |    |
| Recycled garment     Enhanced Moisture Management     Soft Touch  Variante du produit : 10183, 20821 Sizes:     S, M, L, XL, XXL, 3XL                                                                                                                                                                                                                                                                                                                                                                                                                                                                                                                                                                                                                                                                                                                                                                                                                                                                                                                                                                                                                                                                                                                                                                                                                                                                                                                                                                                                                                                                                                                                                                                                                                                                                                                                                                                                                                                                                                                                                                                                                                                                                                                                                                                                                                                                                                                                                     | Versatile                            | Keeps You Warm                                                   |    |
| Soft Touch Variante du produit : 10183, 20821 Sizes: S, M, L, XL, XXL, 3XL                                                                                                                                                                                                                                                                                                                                                                                                                                                                                                                                                                                                                                                                                                                                                                                                                                                                                                                                                                                                                                                                                                                                                                                                                                                                                                                                                                                                                                                                                                                                                                                                                                                                                                                                                                                                                                                                                                                                                                                                                                                                                                                                                                                                                                                                                                                                                                                                                |                                      |                                                                  |    |
| Variante du produit : 10183, 20821<br>Sizes: S, M, L, XL, XXL, 3XL                                                                                                                                                                                                                                                                                                                                                                                                                                                                                                                                                                                                                                                                                                                                                                                                                                                                                                                                                                                                                                                                                                                                                                                                                                                                                                                                                                                                                                                                                                                                                                                                                                                                                                                                                                                                                                                                                                                                                                                                                                                                                                                                                                                                                                                                                                                                                                                                                        | ,,                                   | _                                                                |    |
| Sizes: S, M, L, XL, XXL, 3XL                                                                                                                                                                                                                                                                                                                                                                                                                                                                                                                                                                                                                                                                                                                                                                                                                                                                                                                                                                                                                                                                                                                                                                                                                                                                                                                                                                                                                                                                                                                                                                                                                                                                                                                                                                                                                                                                                                                                                                                                                                                                                                                                                                                                                                                                                                                                                                                                                                                              |                                      |                                                                  |    |
|                                                                                                                                                                                                                                                                                                                                                                                                                                                                                                                                                                                                                                                                                                                                                                                                                                                                                                                                                                                                                                                                                                                                                                                                                                                                                                                                                                                                                                                                                                                                                                                                                                                                                                                                                                                                                                                                                                                                                                                                                                                                                                                                                                                                                                                                                                                                                                                                                                                                                           |                                      |                                                                  |    |
| FILL FILLEU                                                                                                                                                                                                                                                                                                                                                                                                                                                                                                                                                                                                                                                                                                                                                                                                                                                                                                                                                                                                                                                                                                                                                                                                                                                                                                                                                                                                                                                                                                                                                                                                                                                                                                                                                                                                                                                                                                                                                                                                                                                                                                                                                                                                                                                                                                                                                                                                                                                                               |                                      |                                                                  |    |
| Delivery Window: Beginning of July                                                                                                                                                                                                                                                                                                                                                                                                                                                                                                                                                                                                                                                                                                                                                                                                                                                                                                                                                                                                                                                                                                                                                                                                                                                                                                                                                                                                                                                                                                                                                                                                                                                                                                                                                                                                                                                                                                                                                                                                                                                                                                                                                                                                                                                                                                                                                                                                                                                        |                                      |                                                                  |    |