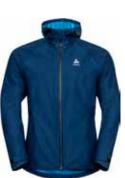

# SPORTS UNDERWEAR

| Sports Underwear / Base | elayer / Men / | Active Warm ECO |
|-------------------------|----------------|-----------------|
|-------------------------|----------------|-----------------|

| Image: State of the                                                                                                                                                                                                                                                                                                                                                                        | Active Warm Eco Bl<br>159082         | Top Turtle Neck L/S Half Zip                                     | S. |
|-------------------------------------------------------------------------------------------------------------------------------------------------------------------------------------------------------------------------------------------------------------------------------------------------------------------------------------------------------------------------------------------------------------------------------------------------------------------------------------------------------------------------------------------------------------------------------------------------------------------------------------------------------------------------------------------------------------------------------------------------------------------------------------------------------------------------------------------------------------------------------------------------------------------------------------------------------------------------------------------------------------------------------------------------------------------------------------------------------------------------------------------------------------------------------------------------------------------------------------------------------------------------------------------------------------------------------------------------------------------------------------------------------------------------------------------------------------------------------------------------------------------------------------------------------------------------------------------------------------------------------------------------------------------------------------------------------------------------------------------------------------------------------------------------------------------------------------------------------------------------------------------------------------------------------------------------------------------------------------------------------------------------------------------------------------------------------------------------------------------------------------------------------------------------------------------------------------------------------------------------------------------------------------------------------------------------------------------------------------------------------------------------------------------------------------------------------------------------------------------|--------------------------------------|------------------------------------------------------------------|----|
| Odlo Steel Grey<br>Melange       Black<br>GFR       Deep Dive<br>GFR         Melange<br>GFR       OFF         Melange       OFF         SRP: 554.99       Wernin         Highly comfortable Baselayer for optimal moisture management and breathability during cold<br>temperatures made out of recycled yarn.         Features       Benefits         • Versatile       • Keeps You Warm         • Recycled garment       • Enhanced Moisture Management<br>• Soft Touch         Variante du produit : 10183, 20821       Sizes:         Sizes:       S, M, L, XL, XXL, 3XL                                                                                                                                                                                                                                                                                                                                                                                                                                                                                                                                                                                                                                                                                                                                                                                                                                                                                                                                                                                                                                                                                                                                                                                                                                                                                                                                                                                                                                                                                                                                                                                                                                                                                                                                                                                                                                                                                                              |                                      |                                                                  |    |
| Odlo Steel Grey<br>Melange<br>GFR       Black<br>GFR       Deep Dive<br>GFR         Weining<br>GFR       Wernin<br>ZeroScent       Image: Steel<br>Image: |                                      |                                                                  |    |
| SRP: 554.99 Highly comfortable Baselayer for optimal moisture management and breathability during cold temperatures Benefits  • Versatile • Keeps You Warm  • Recycled garment • Enhanced Moisture Management  • Soft Touch Variante du produit : 10183, 20821 Sizes: S, M, L, XL, XXL, 3XL                                                                                                                                                                                                                                                                                                                                                                                                                                                                                                                                                                                                                                                                                                                                                                                                                                                                                                                                                                                                                                                                                                                                                                                                                                                                                                                                                                                                                                                                                                                                                                                                                                                                                                                                                                                                                                                                                                                                                                                                                                                                                                                                                                                               | Odlo Steel Grey Black<br>Melange GFR | Deep Dive                                                        |    |
| Highly comfortable Baselayer for optimal moisture management and breathability during cold<br>temperatures made out of recycled yarn.<br>Features Benefits<br>• Versatile • Keeps You Warm<br>• Recycled garment • Enhanced Moisture Management<br>• Soft Touch<br>Variante du produit : 10183, 20821<br>Sizes: S, M, L, XL, XXL, 3XL                                                                                                                                                                                                                                                                                                                                                                                                                                                                                                                                                                                                                                                                                                                                                                                                                                                                                                                                                                                                                                                                                                                                                                                                                                                                                                                                                                                                                                                                                                                                                                                                                                                                                                                                                                                                                                                                                                                                                                                                                                                                                                                                                     | Control Deligner                     | eco attainer warm ZeroScent                                      |    |
| Features     Benefits       • Versatile     • Keeps You Warm       • Recycled garment     • Enhanced Moisture Management       • Soft Touch       Variante du produit : 10183, 20821       Sizes:     S, M, L, XL, XXL, 3XL                                                                                                                                                                                                                                                                                                                                                                                                                                                                                                                                                                                                                                                                                                                                                                                                                                                                                                                                                                                                                                                                                                                                                                                                                                                                                                                                                                                                                                                                                                                                                                                                                                                                                                                                                                                                                                                                                                                                                                                                                                                                                                                                                                                                                                                               | Highly comfortable Baselaye          | er for optimal moisture management and breathability during cold |    |
| Versatile     Keeps You Warm     Recycled garment     Soft Touch  Variante du produit : 10183, 20821 Sizes:     S, M, L, XL, XXL, 3XL                                                                                                                                                                                                                                                                                                                                                                                                                                                                                                                                                                                                                                                                                                                                                                                                                                                                                                                                                                                                                                                                                                                                                                                                                                                                                                                                                                                                                                                                                                                                                                                                                                                                                                                                                                                                                                                                                                                                                                                                                                                                                                                                                                                                                                                                                                                                                     |                                      |                                                                  |    |
| Recycled garment     Enhanced Moisture Management     Soft Touch  Variante du produit : 10183, 20821 Sizes:     S, M, L, XL, XXL, 3XL                                                                                                                                                                                                                                                                                                                                                                                                                                                                                                                                                                                                                                                                                                                                                                                                                                                                                                                                                                                                                                                                                                                                                                                                                                                                                                                                                                                                                                                                                                                                                                                                                                                                                                                                                                                                                                                                                                                                                                                                                                                                                                                                                                                                                                                                                                                                                     | Versatile                            | Keeps You Warm                                                   |    |
| Soft Touch Variante du produit : 10183, 20821 Sizes: S, M, L, XL, XXL, 3XL                                                                                                                                                                                                                                                                                                                                                                                                                                                                                                                                                                                                                                                                                                                                                                                                                                                                                                                                                                                                                                                                                                                                                                                                                                                                                                                                                                                                                                                                                                                                                                                                                                                                                                                                                                                                                                                                                                                                                                                                                                                                                                                                                                                                                                                                                                                                                                                                                |                                      |                                                                  |    |
| Variante du produit : 10183, 20821<br>Sizes: S, M, L, XL, XXL, 3XL                                                                                                                                                                                                                                                                                                                                                                                                                                                                                                                                                                                                                                                                                                                                                                                                                                                                                                                                                                                                                                                                                                                                                                                                                                                                                                                                                                                                                                                                                                                                                                                                                                                                                                                                                                                                                                                                                                                                                                                                                                                                                                                                                                                                                                                                                                                                                                                                                        | ,,                                   | _                                                                |    |
| Sizes: S, M, L, XL, XXL, 3XL                                                                                                                                                                                                                                                                                                                                                                                                                                                                                                                                                                                                                                                                                                                                                                                                                                                                                                                                                                                                                                                                                                                                                                                                                                                                                                                                                                                                                                                                                                                                                                                                                                                                                                                                                                                                                                                                                                                                                                                                                                                                                                                                                                                                                                                                                                                                                                                                                                                              |                                      |                                                                  |    |
|                                                                                                                                                                                                                                                                                                                                                                                                                                                                                                                                                                                                                                                                                                                                                                                                                                                                                                                                                                                                                                                                                                                                                                                                                                                                                                                                                                                                                                                                                                                                                                                                                                                                                                                                                                                                                                                                                                                                                                                                                                                                                                                                                                                                                                                                                                                                                                                                                                                                                           |                                      |                                                                  |    |
| FILL FILLEU                                                                                                                                                                                                                                                                                                                                                                                                                                                                                                                                                                                                                                                                                                                                                                                                                                                                                                                                                                                                                                                                                                                                                                                                                                                                                                                                                                                                                                                                                                                                                                                                                                                                                                                                                                                                                                                                                                                                                                                                                                                                                                                                                                                                                                                                                                                                                                                                                                                                               |                                      |                                                                  |    |
| Delivery Window: Beginning of July                                                                                                                                                                                                                                                                                                                                                                                                                                                                                                                                                                                                                                                                                                                                                                                                                                                                                                                                                                                                                                                                                                                                                                                                                                                                                                                                                                                                                                                                                                                                                                                                                                                                                                                                                                                                                                                                                                                                                                                                                                                                                                                                                                                                                                                                                                                                                                                                                                                        |                                      |                                                                  |    |