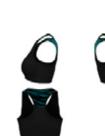

# SPORTS UNDERWEAR

| Sports Underwear / Base | elayer / Men / | Active Warm ECO |
|-------------------------|----------------|-----------------|
|-------------------------|----------------|-----------------|

| Image: State of the                                                                                                                                                                                                                                                                                                                                                                        | Active Warm Eco Bl<br>159082         | Top Turtle Neck L/S Half Zip                                     | S. |
|-------------------------------------------------------------------------------------------------------------------------------------------------------------------------------------------------------------------------------------------------------------------------------------------------------------------------------------------------------------------------------------------------------------------------------------------------------------------------------------------------------------------------------------------------------------------------------------------------------------------------------------------------------------------------------------------------------------------------------------------------------------------------------------------------------------------------------------------------------------------------------------------------------------------------------------------------------------------------------------------------------------------------------------------------------------------------------------------------------------------------------------------------------------------------------------------------------------------------------------------------------------------------------------------------------------------------------------------------------------------------------------------------------------------------------------------------------------------------------------------------------------------------------------------------------------------------------------------------------------------------------------------------------------------------------------------------------------------------------------------------------------------------------------------------------------------------------------------------------------------------------------------------------------------------------------------------------------------------------------------------------------------------------------------------------------------------------------------------------------------------------------------------------------------------------------------------------------------------------------------------------------------------------------------------------------------------------------------------------------------------------------------------------------------------------------------------------------------------------------------|--------------------------------------|------------------------------------------------------------------|----|
| Odlo Steel Grey<br>Melange       Black<br>GFR       Deep Dive<br>GFR         Melange<br>GFR       OFF         Melange       OFF         SRP: 554.99       Wernin         Highly comfortable Baselayer for optimal moisture management and breathability during cold<br>temperatures made out of recycled yarn.         Features       Benefits         • Versatile       • Keeps You Warm         • Recycled garment       • Enhanced Moisture Management<br>• Soft Touch         Variante du produit : 10183, 20821       Sizes:         Sizes:       S, M, L, XL, XXL, 3XL                                                                                                                                                                                                                                                                                                                                                                                                                                                                                                                                                                                                                                                                                                                                                                                                                                                                                                                                                                                                                                                                                                                                                                                                                                                                                                                                                                                                                                                                                                                                                                                                                                                                                                                                                                                                                                                                                                              |                                      |                                                                  |    |
| Odlo Steel Grey<br>Melange<br>GFR       Black<br>GFR       Deep Dive<br>GFR         Weining<br>GFR       Wernin<br>ZeroScent       Image: Steel<br>Image: |                                      |                                                                  |    |
| SRP: 554.99 Highly comfortable Baselayer for optimal moisture management and breathability during cold temperatures Benefits  • Versatile • Keeps You Warm  • Recycled garment • Enhanced Moisture Management  • Soft Touch Variante du produit : 10183, 20821 Sizes: S, M, L, XL, XXL, 3XL                                                                                                                                                                                                                                                                                                                                                                                                                                                                                                                                                                                                                                                                                                                                                                                                                                                                                                                                                                                                                                                                                                                                                                                                                                                                                                                                                                                                                                                                                                                                                                                                                                                                                                                                                                                                                                                                                                                                                                                                                                                                                                                                                                                               | Odlo Steel Grey Black<br>Melange GFR | Deep Dive                                                        |    |
| Highly comfortable Baselayer for optimal moisture management and breathability during cold<br>temperatures made out of recycled yarn.<br>Features Benefits<br>• Versatile • Keeps You Warm<br>• Recycled garment • Enhanced Moisture Management<br>• Soft Touch<br>Variante du produit : 10183, 20821<br>Sizes: S, M, L, XL, XXL, 3XL                                                                                                                                                                                                                                                                                                                                                                                                                                                                                                                                                                                                                                                                                                                                                                                                                                                                                                                                                                                                                                                                                                                                                                                                                                                                                                                                                                                                                                                                                                                                                                                                                                                                                                                                                                                                                                                                                                                                                                                                                                                                                                                                                     | Control Deligner                     | eco attainer warm ZeroScent                                      |    |
| Features     Benefits       • Versatile     • Keeps You Warm       • Recycled garment     • Enhanced Moisture Management       • Soft Touch       Variante du produit : 10183, 20821       Sizes:     S, M, L, XL, XXL, 3XL                                                                                                                                                                                                                                                                                                                                                                                                                                                                                                                                                                                                                                                                                                                                                                                                                                                                                                                                                                                                                                                                                                                                                                                                                                                                                                                                                                                                                                                                                                                                                                                                                                                                                                                                                                                                                                                                                                                                                                                                                                                                                                                                                                                                                                                               | Highly comfortable Baselaye          | er for optimal moisture management and breathability during cold |    |
| Versatile     Keeps You Warm     Recycled garment     Soft Touch  Variante du produit : 10183, 20821 Sizes:     S, M, L, XL, XXL, 3XL                                                                                                                                                                                                                                                                                                                                                                                                                                                                                                                                                                                                                                                                                                                                                                                                                                                                                                                                                                                                                                                                                                                                                                                                                                                                                                                                                                                                                                                                                                                                                                                                                                                                                                                                                                                                                                                                                                                                                                                                                                                                                                                                                                                                                                                                                                                                                     |                                      |                                                                  |    |
| Recycled garment     Enhanced Moisture Management     Soft Touch  Variante du produit : 10183, 20821 Sizes:     S, M, L, XL, XXL, 3XL                                                                                                                                                                                                                                                                                                                                                                                                                                                                                                                                                                                                                                                                                                                                                                                                                                                                                                                                                                                                                                                                                                                                                                                                                                                                                                                                                                                                                                                                                                                                                                                                                                                                                                                                                                                                                                                                                                                                                                                                                                                                                                                                                                                                                                                                                                                                                     | Versatile                            | Keeps You Warm                                                   |    |
| Soft Touch Variante du produit : 10183, 20821 Sizes: S, M, L, XL, XXL, 3XL                                                                                                                                                                                                                                                                                                                                                                                                                                                                                                                                                                                                                                                                                                                                                                                                                                                                                                                                                                                                                                                                                                                                                                                                                                                                                                                                                                                                                                                                                                                                                                                                                                                                                                                                                                                                                                                                                                                                                                                                                                                                                                                                                                                                                                                                                                                                                                                                                |                                      |                                                                  |    |
| Variante du produit : 10183, 20821<br>Sizes: S, M, L, XL, XXL, 3XL                                                                                                                                                                                                                                                                                                                                                                                                                                                                                                                                                                                                                                                                                                                                                                                                                                                                                                                                                                                                                                                                                                                                                                                                                                                                                                                                                                                                                                                                                                                                                                                                                                                                                                                                                                                                                                                                                                                                                                                                                                                                                                                                                                                                                                                                                                                                                                                                                        | ,,                                   | _                                                                |    |
| Sizes: S, M, L, XL, XXL, 3XL                                                                                                                                                                                                                                                                                                                                                                                                                                                                                                                                                                                                                                                                                                                                                                                                                                                                                                                                                                                                                                                                                                                                                                                                                                                                                                                                                                                                                                                                                                                                                                                                                                                                                                                                                                                                                                                                                                                                                                                                                                                                                                                                                                                                                                                                                                                                                                                                                                                              |                                      |                                                                  |    |
|                                                                                                                                                                                                                                                                                                                                                                                                                                                                                                                                                                                                                                                                                                                                                                                                                                                                                                                                                                                                                                                                                                                                                                                                                                                                                                                                                                                                                                                                                                                                                                                                                                                                                                                                                                                                                                                                                                                                                                                                                                                                                                                                                                                                                                                                                                                                                                                                                                                                                           |                                      |                                                                  |    |
| FILL FILLEU                                                                                                                                                                                                                                                                                                                                                                                                                                                                                                                                                                                                                                                                                                                                                                                                                                                                                                                                                                                                                                                                                                                                                                                                                                                                                                                                                                                                                                                                                                                                                                                                                                                                                                                                                                                                                                                                                                                                                                                                                                                                                                                                                                                                                                                                                                                                                                                                                                                                               |                                      |                                                                  |    |
| Delivery Window: Beginning of July                                                                                                                                                                                                                                                                                                                                                                                                                                                                                                                                                                                                                                                                                                                                                                                                                                                                                                                                                                                                                                                                                                                                                                                                                                                                                                                                                                                                                                                                                                                                                                                                                                                                                                                                                                                                                                                                                                                                                                                                                                                                                                                                                                                                                                                                                                                                                                                                                                                        |                                      |                                                                  |    |