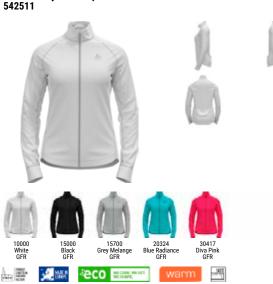

| Image: State of the                                                                                                                                                                                                                                                                                                                                                                        | Active Warm Eco Bl<br>159082         | Top Turtle Neck L/S Half Zip                                     | S. |
|-------------------------------------------------------------------------------------------------------------------------------------------------------------------------------------------------------------------------------------------------------------------------------------------------------------------------------------------------------------------------------------------------------------------------------------------------------------------------------------------------------------------------------------------------------------------------------------------------------------------------------------------------------------------------------------------------------------------------------------------------------------------------------------------------------------------------------------------------------------------------------------------------------------------------------------------------------------------------------------------------------------------------------------------------------------------------------------------------------------------------------------------------------------------------------------------------------------------------------------------------------------------------------------------------------------------------------------------------------------------------------------------------------------------------------------------------------------------------------------------------------------------------------------------------------------------------------------------------------------------------------------------------------------------------------------------------------------------------------------------------------------------------------------------------------------------------------------------------------------------------------------------------------------------------------------------------------------------------------------------------------------------------------------------------------------------------------------------------------------------------------------------------------------------------------------------------------------------------------------------------------------------------------------------------------------------------------------------------------------------------------------------------------------------------------------------------------------------------------------------|--------------------------------------|------------------------------------------------------------------|----|
| Odlo Steel Grey<br>Melange       Black<br>GFR       Deep Dive<br>GFR         Melange<br>GFR       OFF         Melange       OFF         SRP: 554.99       Wernin         Highly comfortable Baselayer for optimal moisture management and breathability during cold<br>temperatures made out of recycled yarn.         Features       Benefits         • Versatile       • Keeps You Warm         • Recycled garment       • Enhanced Moisture Management<br>• Soft Touch         Variante du produit : 10183, 20821       Sizes:         Sizes:       S, M, L, XL, XXL, 3XL                                                                                                                                                                                                                                                                                                                                                                                                                                                                                                                                                                                                                                                                                                                                                                                                                                                                                                                                                                                                                                                                                                                                                                                                                                                                                                                                                                                                                                                                                                                                                                                                                                                                                                                                                                                                                                                                                                              |                                      |                                                                  |    |
| Odlo Steel Grey<br>Melange<br>GFR       Black<br>GFR       Deep Dive<br>GFR         Weining<br>GFR       Wernin<br>ZeroScent       Image: Steel<br>Image: |                                      |                                                                  |    |
| SRP: 554.99 Highly comfortable Baselayer for optimal moisture management and breathability during cold temperatures Benefits  • Versatile • Keeps You Warm  • Recycled garment • Enhanced Moisture Management  • Soft Touch Variante du produit : 10183, 20821 Sizes: S, M, L, XL, XXL, 3XL                                                                                                                                                                                                                                                                                                                                                                                                                                                                                                                                                                                                                                                                                                                                                                                                                                                                                                                                                                                                                                                                                                                                                                                                                                                                                                                                                                                                                                                                                                                                                                                                                                                                                                                                                                                                                                                                                                                                                                                                                                                                                                                                                                                               | Odlo Steel Grey Black<br>Melange GFR | Deep Dive                                                        |    |
| Highly comfortable Baselayer for optimal moisture management and breathability during cold<br>temperatures made out of recycled yarn.<br>Features Benefits<br>• Versatile • Keeps You Warm<br>• Recycled garment • Enhanced Moisture Management<br>• Soft Touch<br>Variante du produit : 10183, 20821<br>Sizes: S, M, L, XL, XXL, 3XL                                                                                                                                                                                                                                                                                                                                                                                                                                                                                                                                                                                                                                                                                                                                                                                                                                                                                                                                                                                                                                                                                                                                                                                                                                                                                                                                                                                                                                                                                                                                                                                                                                                                                                                                                                                                                                                                                                                                                                                                                                                                                                                                                     | Control Deligner                     | eco attainer warm ZeroScent                                      |    |
| Features     Benefits       • Versatile     • Keeps You Warm       • Recycled garment     • Enhanced Moisture Management       • Soft Touch       Variante du produit : 10183, 20821       Sizes:     S, M, L, XL, XXL, 3XL                                                                                                                                                                                                                                                                                                                                                                                                                                                                                                                                                                                                                                                                                                                                                                                                                                                                                                                                                                                                                                                                                                                                                                                                                                                                                                                                                                                                                                                                                                                                                                                                                                                                                                                                                                                                                                                                                                                                                                                                                                                                                                                                                                                                                                                               | Highly comfortable Baselaye          | er for optimal moisture management and breathability during cold |    |
| Versatile     Keeps You Warm     Recycled garment     Soft Touch  Variante du produit : 10183, 20821 Sizes:     S, M, L, XL, XXL, 3XL                                                                                                                                                                                                                                                                                                                                                                                                                                                                                                                                                                                                                                                                                                                                                                                                                                                                                                                                                                                                                                                                                                                                                                                                                                                                                                                                                                                                                                                                                                                                                                                                                                                                                                                                                                                                                                                                                                                                                                                                                                                                                                                                                                                                                                                                                                                                                     |                                      |                                                                  |    |
| Recycled garment     Enhanced Moisture Management     Soft Touch  Variante du produit : 10183, 20821 Sizes:     S, M, L, XL, XXL, 3XL                                                                                                                                                                                                                                                                                                                                                                                                                                                                                                                                                                                                                                                                                                                                                                                                                                                                                                                                                                                                                                                                                                                                                                                                                                                                                                                                                                                                                                                                                                                                                                                                                                                                                                                                                                                                                                                                                                                                                                                                                                                                                                                                                                                                                                                                                                                                                     | Versatile                            | Keeps You Warm                                                   |    |
| Soft Touch Variante du produit : 10183, 20821 Sizes: S, M, L, XL, XXL, 3XL                                                                                                                                                                                                                                                                                                                                                                                                                                                                                                                                                                                                                                                                                                                                                                                                                                                                                                                                                                                                                                                                                                                                                                                                                                                                                                                                                                                                                                                                                                                                                                                                                                                                                                                                                                                                                                                                                                                                                                                                                                                                                                                                                                                                                                                                                                                                                                                                                |                                      |                                                                  |    |
| Variante du produit : 10183, 20821<br>Sizes: S, M, L, XL, XXL, 3XL                                                                                                                                                                                                                                                                                                                                                                                                                                                                                                                                                                                                                                                                                                                                                                                                                                                                                                                                                                                                                                                                                                                                                                                                                                                                                                                                                                                                                                                                                                                                                                                                                                                                                                                                                                                                                                                                                                                                                                                                                                                                                                                                                                                                                                                                                                                                                                                                                        | ,,                                   | _                                                                |    |
| Sizes: S, M, L, XL, XXL, 3XL                                                                                                                                                                                                                                                                                                                                                                                                                                                                                                                                                                                                                                                                                                                                                                                                                                                                                                                                                                                                                                                                                                                                                                                                                                                                                                                                                                                                                                                                                                                                                                                                                                                                                                                                                                                                                                                                                                                                                                                                                                                                                                                                                                                                                                                                                                                                                                                                                                                              |                                      |                                                                  |    |
|                                                                                                                                                                                                                                                                                                                                                                                                                                                                                                                                                                                                                                                                                                                                                                                                                                                                                                                                                                                                                                                                                                                                                                                                                                                                                                                                                                                                                                                                                                                                                                                                                                                                                                                                                                                                                                                                                                                                                                                                                                                                                                                                                                                                                                                                                                                                                                                                                                                                                           |                                      |                                                                  |    |
| FILL FILLEU                                                                                                                                                                                                                                                                                                                                                                                                                                                                                                                                                                                                                                                                                                                                                                                                                                                                                                                                                                                                                                                                                                                                                                                                                                                                                                                                                                                                                                                                                                                                                                                                                                                                                                                                                                                                                                                                                                                                                                                                                                                                                                                                                                                                                                                                                                                                                                                                                                                                               |                                      |                                                                  |    |
| Delivery Window: Beginning of July                                                                                                                                                                                                                                                                                                                                                                                                                                                                                                                                                                                                                                                                                                                                                                                                                                                                                                                                                                                                                                                                                                                                                                                                                                                                                                                                                                                                                                                                                                                                                                                                                                                                                                                                                                                                                                                                                                                                                                                                                                                                                                                                                                                                                                                                                                                                                                                                                                                        |                                      |                                                                  |    |