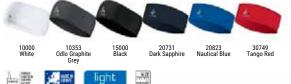

| Image: State of the                                                                                                                                                                                                                                                                                                                                                                        | Active Warm Eco Bl<br>159082         | Top Turtle Neck L/S Half Zip                                     | S. |
|-------------------------------------------------------------------------------------------------------------------------------------------------------------------------------------------------------------------------------------------------------------------------------------------------------------------------------------------------------------------------------------------------------------------------------------------------------------------------------------------------------------------------------------------------------------------------------------------------------------------------------------------------------------------------------------------------------------------------------------------------------------------------------------------------------------------------------------------------------------------------------------------------------------------------------------------------------------------------------------------------------------------------------------------------------------------------------------------------------------------------------------------------------------------------------------------------------------------------------------------------------------------------------------------------------------------------------------------------------------------------------------------------------------------------------------------------------------------------------------------------------------------------------------------------------------------------------------------------------------------------------------------------------------------------------------------------------------------------------------------------------------------------------------------------------------------------------------------------------------------------------------------------------------------------------------------------------------------------------------------------------------------------------------------------------------------------------------------------------------------------------------------------------------------------------------------------------------------------------------------------------------------------------------------------------------------------------------------------------------------------------------------------------------------------------------------------------------------------------------------|--------------------------------------|------------------------------------------------------------------|----|
| Odlo Steel Grey<br>Melange       Black<br>GFR       Deep Dive<br>GFR         Melange<br>GFR       OFF         Melange       OFF         SRP: 554.99       Wernin         Highly comfortable Baselayer for optimal moisture management and breathability during cold<br>temperatures made out of recycled yarn.         Features       Benefits         • Versatile       • Keeps You Warm         • Recycled garment       • Enhanced Moisture Management<br>• Soft Touch         Variante du produit : 10183, 20821       Sizes:         Sizes:       S, M, L, XL, XXL, 3XL                                                                                                                                                                                                                                                                                                                                                                                                                                                                                                                                                                                                                                                                                                                                                                                                                                                                                                                                                                                                                                                                                                                                                                                                                                                                                                                                                                                                                                                                                                                                                                                                                                                                                                                                                                                                                                                                                                              |                                      |                                                                  |    |
| Odlo Steel Grey<br>Melange<br>GFR       Black<br>GFR       Deep Dive<br>GFR         Weining<br>GFR       Wernin<br>ZeroScent       Image: Steel<br>Image: |                                      |                                                                  |    |
| SRP: 554.99 Highly comfortable Baselayer for optimal moisture management and breathability during cold temperatures Benefits  • Versatile • Keeps You Warm  • Recycled garment • Enhanced Moisture Management  • Soft Touch Variante du produit : 10183, 20821 Sizes: S, M, L, XL, XXL, 3XL                                                                                                                                                                                                                                                                                                                                                                                                                                                                                                                                                                                                                                                                                                                                                                                                                                                                                                                                                                                                                                                                                                                                                                                                                                                                                                                                                                                                                                                                                                                                                                                                                                                                                                                                                                                                                                                                                                                                                                                                                                                                                                                                                                                               | Odlo Steel Grey Black<br>Melange GFR | Deep Dive                                                        |    |
| Highly comfortable Baselayer for optimal moisture management and breathability during cold<br>temperatures made out of recycled yarn.<br>Features Benefits<br>• Versatile • Keeps You Warm<br>• Recycled garment • Enhanced Moisture Management<br>• Soft Touch<br>Variante du produit : 10183, 20821<br>Sizes: S, M, L, XL, XXL, 3XL                                                                                                                                                                                                                                                                                                                                                                                                                                                                                                                                                                                                                                                                                                                                                                                                                                                                                                                                                                                                                                                                                                                                                                                                                                                                                                                                                                                                                                                                                                                                                                                                                                                                                                                                                                                                                                                                                                                                                                                                                                                                                                                                                     | Control Deligner                     | eco attainer warm ZeroScent                                      |    |
| Features     Benefits       • Versatile     • Keeps You Warm       • Recycled garment     • Enhanced Moisture Management       • Soft Touch       Variante du produit : 10183, 20821       Sizes:     S, M, L, XL, XXL, 3XL                                                                                                                                                                                                                                                                                                                                                                                                                                                                                                                                                                                                                                                                                                                                                                                                                                                                                                                                                                                                                                                                                                                                                                                                                                                                                                                                                                                                                                                                                                                                                                                                                                                                                                                                                                                                                                                                                                                                                                                                                                                                                                                                                                                                                                                               | Highly comfortable Baselaye          | er for optimal moisture management and breathability during cold |    |
| Versatile     Keeps You Warm     Recycled garment     Soft Touch  Variante du produit : 10183, 20821 Sizes:     S, M, L, XL, XXL, 3XL                                                                                                                                                                                                                                                                                                                                                                                                                                                                                                                                                                                                                                                                                                                                                                                                                                                                                                                                                                                                                                                                                                                                                                                                                                                                                                                                                                                                                                                                                                                                                                                                                                                                                                                                                                                                                                                                                                                                                                                                                                                                                                                                                                                                                                                                                                                                                     |                                      |                                                                  |    |
| Recycled garment     Enhanced Moisture Management     Soft Touch  Variante du produit : 10183, 20821 Sizes:     S, M, L, XL, XXL, 3XL                                                                                                                                                                                                                                                                                                                                                                                                                                                                                                                                                                                                                                                                                                                                                                                                                                                                                                                                                                                                                                                                                                                                                                                                                                                                                                                                                                                                                                                                                                                                                                                                                                                                                                                                                                                                                                                                                                                                                                                                                                                                                                                                                                                                                                                                                                                                                     | Versatile                            | Keeps You Warm                                                   |    |
| Soft Touch Variante du produit : 10183, 20821 Sizes: S, M, L, XL, XXL, 3XL                                                                                                                                                                                                                                                                                                                                                                                                                                                                                                                                                                                                                                                                                                                                                                                                                                                                                                                                                                                                                                                                                                                                                                                                                                                                                                                                                                                                                                                                                                                                                                                                                                                                                                                                                                                                                                                                                                                                                                                                                                                                                                                                                                                                                                                                                                                                                                                                                |                                      |                                                                  |    |
| Variante du produit : 10183, 20821<br>Sizes: S, M, L, XL, XXL, 3XL                                                                                                                                                                                                                                                                                                                                                                                                                                                                                                                                                                                                                                                                                                                                                                                                                                                                                                                                                                                                                                                                                                                                                                                                                                                                                                                                                                                                                                                                                                                                                                                                                                                                                                                                                                                                                                                                                                                                                                                                                                                                                                                                                                                                                                                                                                                                                                                                                        | ,,                                   | _                                                                |    |
| Sizes: S, M, L, XL, XXL, 3XL                                                                                                                                                                                                                                                                                                                                                                                                                                                                                                                                                                                                                                                                                                                                                                                                                                                                                                                                                                                                                                                                                                                                                                                                                                                                                                                                                                                                                                                                                                                                                                                                                                                                                                                                                                                                                                                                                                                                                                                                                                                                                                                                                                                                                                                                                                                                                                                                                                                              |                                      |                                                                  |    |
|                                                                                                                                                                                                                                                                                                                                                                                                                                                                                                                                                                                                                                                                                                                                                                                                                                                                                                                                                                                                                                                                                                                                                                                                                                                                                                                                                                                                                                                                                                                                                                                                                                                                                                                                                                                                                                                                                                                                                                                                                                                                                                                                                                                                                                                                                                                                                                                                                                                                                           |                                      |                                                                  |    |
| FILL FILLEU                                                                                                                                                                                                                                                                                                                                                                                                                                                                                                                                                                                                                                                                                                                                                                                                                                                                                                                                                                                                                                                                                                                                                                                                                                                                                                                                                                                                                                                                                                                                                                                                                                                                                                                                                                                                                                                                                                                                                                                                                                                                                                                                                                                                                                                                                                                                                                                                                                                                               |                                      |                                                                  |    |
| Delivery Window: Beginning of July                                                                                                                                                                                                                                                                                                                                                                                                                                                                                                                                                                                                                                                                                                                                                                                                                                                                                                                                                                                                                                                                                                                                                                                                                                                                                                                                                                                                                                                                                                                                                                                                                                                                                                                                                                                                                                                                                                                                                                                                                                                                                                                                                                                                                                                                                                                                                                                                                                                        |                                      |                                                                  |    |