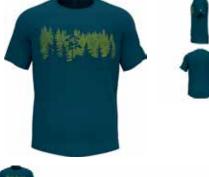

| Image: State of the                                                                                                                                                                                                                                                                                                                                                                        | Active Warm Eco Bl<br>159082         | Top Turtle Neck L/S Half Zip                                     | S. |
|-------------------------------------------------------------------------------------------------------------------------------------------------------------------------------------------------------------------------------------------------------------------------------------------------------------------------------------------------------------------------------------------------------------------------------------------------------------------------------------------------------------------------------------------------------------------------------------------------------------------------------------------------------------------------------------------------------------------------------------------------------------------------------------------------------------------------------------------------------------------------------------------------------------------------------------------------------------------------------------------------------------------------------------------------------------------------------------------------------------------------------------------------------------------------------------------------------------------------------------------------------------------------------------------------------------------------------------------------------------------------------------------------------------------------------------------------------------------------------------------------------------------------------------------------------------------------------------------------------------------------------------------------------------------------------------------------------------------------------------------------------------------------------------------------------------------------------------------------------------------------------------------------------------------------------------------------------------------------------------------------------------------------------------------------------------------------------------------------------------------------------------------------------------------------------------------------------------------------------------------------------------------------------------------------------------------------------------------------------------------------------------------------------------------------------------------------------------------------------------------|--------------------------------------|------------------------------------------------------------------|----|
| Odlo Steel Grey<br>Melange       Black<br>GFR       Deep Dive<br>GFR         Melange<br>GFR       OFF         Melange       OFF         SRP: 554.99       Wernin         Highly comfortable Baselayer for optimal moisture management and breathability during cold<br>temperatures made out of recycled yarn.         Features       Benefits         • Versatile       • Keeps You Warm         • Recycled garment       • Enhanced Moisture Management<br>• Soft Touch         Variante du produit : 10183, 20821       Sizes:         Sizes:       S, M, L, XL, XXL, 3XL                                                                                                                                                                                                                                                                                                                                                                                                                                                                                                                                                                                                                                                                                                                                                                                                                                                                                                                                                                                                                                                                                                                                                                                                                                                                                                                                                                                                                                                                                                                                                                                                                                                                                                                                                                                                                                                                                                              |                                      |                                                                  |    |
| Odlo Steel Grey<br>Melange<br>GFR       Black<br>GFR       Deep Dive<br>GFR         Weining<br>GFR       Wernin<br>ZeroScent       Image: Steel<br>Image: |                                      |                                                                  |    |
| SRP: 554.99 Highly comfortable Baselayer for optimal moisture management and breathability during cold temperatures Benefits  • Versatile • Keeps You Warm  • Recycled garment • Enhanced Moisture Management  • Soft Touch Variante du produit : 10183, 20821 Sizes: S, M, L, XL, XXL, 3XL                                                                                                                                                                                                                                                                                                                                                                                                                                                                                                                                                                                                                                                                                                                                                                                                                                                                                                                                                                                                                                                                                                                                                                                                                                                                                                                                                                                                                                                                                                                                                                                                                                                                                                                                                                                                                                                                                                                                                                                                                                                                                                                                                                                               | Odlo Steel Grey Black<br>Melange GFR | Deep Dive                                                        |    |
| Highly comfortable Baselayer for optimal moisture management and breathability during cold<br>temperatures made out of recycled yarn.<br>Features Benefits<br>• Versatile • Keeps You Warm<br>• Recycled garment • Enhanced Moisture Management<br>• Soft Touch<br>Variante du produit : 10183, 20821<br>Sizes: S, M, L, XL, XXL, 3XL                                                                                                                                                                                                                                                                                                                                                                                                                                                                                                                                                                                                                                                                                                                                                                                                                                                                                                                                                                                                                                                                                                                                                                                                                                                                                                                                                                                                                                                                                                                                                                                                                                                                                                                                                                                                                                                                                                                                                                                                                                                                                                                                                     | Control Deligner                     | eco attainer warm ZeroScent                                      |    |
| Features     Benefits       • Versatile     • Keeps You Warm       • Recycled garment     • Enhanced Moisture Management       • Soft Touch       Variante du produit : 10183, 20821       Sizes:     S, M, L, XL, XXL, 3XL                                                                                                                                                                                                                                                                                                                                                                                                                                                                                                                                                                                                                                                                                                                                                                                                                                                                                                                                                                                                                                                                                                                                                                                                                                                                                                                                                                                                                                                                                                                                                                                                                                                                                                                                                                                                                                                                                                                                                                                                                                                                                                                                                                                                                                                               | Highly comfortable Baselaye          | er for optimal moisture management and breathability during cold |    |
| Versatile     Keeps You Warm     Recycled garment     Soft Touch  Variante du produit : 10183, 20821 Sizes:     S, M, L, XL, XXL, 3XL                                                                                                                                                                                                                                                                                                                                                                                                                                                                                                                                                                                                                                                                                                                                                                                                                                                                                                                                                                                                                                                                                                                                                                                                                                                                                                                                                                                                                                                                                                                                                                                                                                                                                                                                                                                                                                                                                                                                                                                                                                                                                                                                                                                                                                                                                                                                                     |                                      |                                                                  |    |
| Recycled garment     Enhanced Moisture Management     Soft Touch  Variante du produit : 10183, 20821 Sizes:     S, M, L, XL, XXL, 3XL                                                                                                                                                                                                                                                                                                                                                                                                                                                                                                                                                                                                                                                                                                                                                                                                                                                                                                                                                                                                                                                                                                                                                                                                                                                                                                                                                                                                                                                                                                                                                                                                                                                                                                                                                                                                                                                                                                                                                                                                                                                                                                                                                                                                                                                                                                                                                     | Versatile                            | Keeps You Warm                                                   |    |
| Soft Touch Variante du produit : 10183, 20821 Sizes: S, M, L, XL, XXL, 3XL                                                                                                                                                                                                                                                                                                                                                                                                                                                                                                                                                                                                                                                                                                                                                                                                                                                                                                                                                                                                                                                                                                                                                                                                                                                                                                                                                                                                                                                                                                                                                                                                                                                                                                                                                                                                                                                                                                                                                                                                                                                                                                                                                                                                                                                                                                                                                                                                                |                                      |                                                                  |    |
| Variante du produit : 10183, 20821<br>Sizes: S, M, L, XL, XXL, 3XL                                                                                                                                                                                                                                                                                                                                                                                                                                                                                                                                                                                                                                                                                                                                                                                                                                                                                                                                                                                                                                                                                                                                                                                                                                                                                                                                                                                                                                                                                                                                                                                                                                                                                                                                                                                                                                                                                                                                                                                                                                                                                                                                                                                                                                                                                                                                                                                                                        | ,,                                   | _                                                                |    |
| Sizes: S, M, L, XL, XXL, 3XL                                                                                                                                                                                                                                                                                                                                                                                                                                                                                                                                                                                                                                                                                                                                                                                                                                                                                                                                                                                                                                                                                                                                                                                                                                                                                                                                                                                                                                                                                                                                                                                                                                                                                                                                                                                                                                                                                                                                                                                                                                                                                                                                                                                                                                                                                                                                                                                                                                                              |                                      |                                                                  |    |
|                                                                                                                                                                                                                                                                                                                                                                                                                                                                                                                                                                                                                                                                                                                                                                                                                                                                                                                                                                                                                                                                                                                                                                                                                                                                                                                                                                                                                                                                                                                                                                                                                                                                                                                                                                                                                                                                                                                                                                                                                                                                                                                                                                                                                                                                                                                                                                                                                                                                                           |                                      |                                                                  |    |
| FILL FILLEU                                                                                                                                                                                                                                                                                                                                                                                                                                                                                                                                                                                                                                                                                                                                                                                                                                                                                                                                                                                                                                                                                                                                                                                                                                                                                                                                                                                                                                                                                                                                                                                                                                                                                                                                                                                                                                                                                                                                                                                                                                                                                                                                                                                                                                                                                                                                                                                                                                                                               |                                      |                                                                  |    |
| Delivery Window: Beginning of July                                                                                                                                                                                                                                                                                                                                                                                                                                                                                                                                                                                                                                                                                                                                                                                                                                                                                                                                                                                                                                                                                                                                                                                                                                                                                                                                                                                                                                                                                                                                                                                                                                                                                                                                                                                                                                                                                                                                                                                                                                                                                                                                                                                                                                                                                                                                                                                                                                                        |                                      |                                                                  |    |