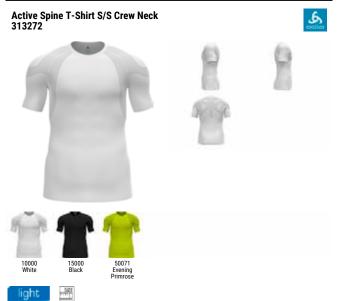

# SPORTS UNDERWEAR

| Sports Underwear / Base | elayer / Men / | Active Warm ECO |
|-------------------------|----------------|-----------------|
|-------------------------|----------------|-----------------|

| Image: State of the                                                                                                                                                                                                                                                                                                                                                                        | Active Warm Eco Bl<br>159082         | Top Turtle Neck L/S Half Zip                                     | S. |
|-------------------------------------------------------------------------------------------------------------------------------------------------------------------------------------------------------------------------------------------------------------------------------------------------------------------------------------------------------------------------------------------------------------------------------------------------------------------------------------------------------------------------------------------------------------------------------------------------------------------------------------------------------------------------------------------------------------------------------------------------------------------------------------------------------------------------------------------------------------------------------------------------------------------------------------------------------------------------------------------------------------------------------------------------------------------------------------------------------------------------------------------------------------------------------------------------------------------------------------------------------------------------------------------------------------------------------------------------------------------------------------------------------------------------------------------------------------------------------------------------------------------------------------------------------------------------------------------------------------------------------------------------------------------------------------------------------------------------------------------------------------------------------------------------------------------------------------------------------------------------------------------------------------------------------------------------------------------------------------------------------------------------------------------------------------------------------------------------------------------------------------------------------------------------------------------------------------------------------------------------------------------------------------------------------------------------------------------------------------------------------------------------------------------------------------------------------------------------------------------|--------------------------------------|------------------------------------------------------------------|----|
| Odlo Steel Grey<br>Melange       Black<br>GFR       Deep Dive<br>GFR         Melange<br>GFR       OFF         Melange       OFF         SRP: 554.99       Wernin         Highly comfortable Baselayer for optimal moisture management and breathability during cold<br>temperatures made out of recycled yarn.         Features       Benefits         • Versatile       • Keeps You Warm         • Recycled garment       • Enhanced Moisture Management<br>• Soft Touch         Variante du produit : 10183, 20821       Sizes:         Sizes:       S, M, L, XL, XXL, 3XL                                                                                                                                                                                                                                                                                                                                                                                                                                                                                                                                                                                                                                                                                                                                                                                                                                                                                                                                                                                                                                                                                                                                                                                                                                                                                                                                                                                                                                                                                                                                                                                                                                                                                                                                                                                                                                                                                                              |                                      |                                                                  |    |
| Odlo Steel Grey<br>Melange<br>GFR       Black<br>GFR       Deep Dive<br>GFR         Weining<br>GFR       Wernin<br>ZeroScent       Image: Steel<br>Image: |                                      |                                                                  |    |
| SRP: 554.99 Highly comfortable Baselayer for optimal moisture management and breathability during cold temperatures Benefits  • Versatile • Keeps You Warm  • Recycled garment • Enhanced Moisture Management  • Soft Touch Variante du produit : 10183, 20821 Sizes: S, M, L, XL, XXL, 3XL                                                                                                                                                                                                                                                                                                                                                                                                                                                                                                                                                                                                                                                                                                                                                                                                                                                                                                                                                                                                                                                                                                                                                                                                                                                                                                                                                                                                                                                                                                                                                                                                                                                                                                                                                                                                                                                                                                                                                                                                                                                                                                                                                                                               | Odlo Steel Grey Black<br>Melange GFR | Deep Dive                                                        |    |
| Highly comfortable Baselayer for optimal moisture management and breathability during cold<br>temperatures made out of recycled yarn.<br>Features Benefits<br>• Versatile • Keeps You Warm<br>• Recycled garment • Enhanced Moisture Management<br>• Soft Touch<br>Variante du produit : 10183, 20821<br>Sizes: S, M, L, XL, XXL, 3XL                                                                                                                                                                                                                                                                                                                                                                                                                                                                                                                                                                                                                                                                                                                                                                                                                                                                                                                                                                                                                                                                                                                                                                                                                                                                                                                                                                                                                                                                                                                                                                                                                                                                                                                                                                                                                                                                                                                                                                                                                                                                                                                                                     | Control Deligner                     | eco attainer warm ZeroScent                                      |    |
| Features     Benefits       • Versatile     • Keeps You Warm       • Recycled garment     • Enhanced Moisture Management       • Soft Touch       Variante du produit : 10183, 20821       Sizes:     S, M, L, XL, XXL, 3XL                                                                                                                                                                                                                                                                                                                                                                                                                                                                                                                                                                                                                                                                                                                                                                                                                                                                                                                                                                                                                                                                                                                                                                                                                                                                                                                                                                                                                                                                                                                                                                                                                                                                                                                                                                                                                                                                                                                                                                                                                                                                                                                                                                                                                                                               | Highly comfortable Baselaye          | er for optimal moisture management and breathability during cold |    |
| Versatile     Keeps You Warm     Recycled garment     Soft Touch  Variante du produit : 10183, 20821 Sizes:     S, M, L, XL, XXL, 3XL                                                                                                                                                                                                                                                                                                                                                                                                                                                                                                                                                                                                                                                                                                                                                                                                                                                                                                                                                                                                                                                                                                                                                                                                                                                                                                                                                                                                                                                                                                                                                                                                                                                                                                                                                                                                                                                                                                                                                                                                                                                                                                                                                                                                                                                                                                                                                     |                                      |                                                                  |    |
| Recycled garment     Enhanced Moisture Management     Soft Touch  Variante du produit : 10183, 20821 Sizes:     S, M, L, XL, XXL, 3XL                                                                                                                                                                                                                                                                                                                                                                                                                                                                                                                                                                                                                                                                                                                                                                                                                                                                                                                                                                                                                                                                                                                                                                                                                                                                                                                                                                                                                                                                                                                                                                                                                                                                                                                                                                                                                                                                                                                                                                                                                                                                                                                                                                                                                                                                                                                                                     | Versatile                            | Keeps You Warm                                                   |    |
| Soft Touch Variante du produit : 10183, 20821 Sizes: S, M, L, XL, XXL, 3XL                                                                                                                                                                                                                                                                                                                                                                                                                                                                                                                                                                                                                                                                                                                                                                                                                                                                                                                                                                                                                                                                                                                                                                                                                                                                                                                                                                                                                                                                                                                                                                                                                                                                                                                                                                                                                                                                                                                                                                                                                                                                                                                                                                                                                                                                                                                                                                                                                |                                      |                                                                  |    |
| Variante du produit : 10183, 20821<br>Sizes: S, M, L, XL, XXL, 3XL                                                                                                                                                                                                                                                                                                                                                                                                                                                                                                                                                                                                                                                                                                                                                                                                                                                                                                                                                                                                                                                                                                                                                                                                                                                                                                                                                                                                                                                                                                                                                                                                                                                                                                                                                                                                                                                                                                                                                                                                                                                                                                                                                                                                                                                                                                                                                                                                                        | ,,                                   | _                                                                |    |
| Sizes: S, M, L, XL, XXL, 3XL                                                                                                                                                                                                                                                                                                                                                                                                                                                                                                                                                                                                                                                                                                                                                                                                                                                                                                                                                                                                                                                                                                                                                                                                                                                                                                                                                                                                                                                                                                                                                                                                                                                                                                                                                                                                                                                                                                                                                                                                                                                                                                                                                                                                                                                                                                                                                                                                                                                              |                                      |                                                                  |    |
|                                                                                                                                                                                                                                                                                                                                                                                                                                                                                                                                                                                                                                                                                                                                                                                                                                                                                                                                                                                                                                                                                                                                                                                                                                                                                                                                                                                                                                                                                                                                                                                                                                                                                                                                                                                                                                                                                                                                                                                                                                                                                                                                                                                                                                                                                                                                                                                                                                                                                           |                                      |                                                                  |    |
| FILL FILLEU                                                                                                                                                                                                                                                                                                                                                                                                                                                                                                                                                                                                                                                                                                                                                                                                                                                                                                                                                                                                                                                                                                                                                                                                                                                                                                                                                                                                                                                                                                                                                                                                                                                                                                                                                                                                                                                                                                                                                                                                                                                                                                                                                                                                                                                                                                                                                                                                                                                                               |                                      |                                                                  |    |
| Delivery Window: Beginning of July                                                                                                                                                                                                                                                                                                                                                                                                                                                                                                                                                                                                                                                                                                                                                                                                                                                                                                                                                                                                                                                                                                                                                                                                                                                                                                                                                                                                                                                                                                                                                                                                                                                                                                                                                                                                                                                                                                                                                                                                                                                                                                                                                                                                                                                                                                                                                                                                                                                        |                                      |                                                                  |    |