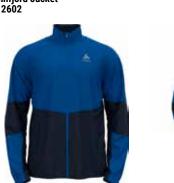

# SPORTS UNDERWEAR

| Sports Underwear / Base | elayer / Men / | Active Warm ECO |
|-------------------------|----------------|-----------------|
|-------------------------|----------------|-----------------|

| Image: State of the                                                                                                                                                                                                                                                                                                                                                                        | Active Warm Eco Bl<br>159082         | Top Turtle Neck L/S Half Zip                                     | S. |
|-------------------------------------------------------------------------------------------------------------------------------------------------------------------------------------------------------------------------------------------------------------------------------------------------------------------------------------------------------------------------------------------------------------------------------------------------------------------------------------------------------------------------------------------------------------------------------------------------------------------------------------------------------------------------------------------------------------------------------------------------------------------------------------------------------------------------------------------------------------------------------------------------------------------------------------------------------------------------------------------------------------------------------------------------------------------------------------------------------------------------------------------------------------------------------------------------------------------------------------------------------------------------------------------------------------------------------------------------------------------------------------------------------------------------------------------------------------------------------------------------------------------------------------------------------------------------------------------------------------------------------------------------------------------------------------------------------------------------------------------------------------------------------------------------------------------------------------------------------------------------------------------------------------------------------------------------------------------------------------------------------------------------------------------------------------------------------------------------------------------------------------------------------------------------------------------------------------------------------------------------------------------------------------------------------------------------------------------------------------------------------------------------------------------------------------------------------------------------------------------|--------------------------------------|------------------------------------------------------------------|----|
| Odlo Steel Grey<br>Melange       Black<br>GFR       Deep Dive<br>GFR         Melange<br>GFR       OFF         Melange       OFF         SRP: 554.99       Wernin         Highly comfortable Baselayer for optimal moisture management and breathability during cold<br>temperatures made out of recycled yarn.         Features       Benefits         • Versatile       • Keeps You Warm         • Recycled garment       • Enhanced Moisture Management<br>• Soft Touch         Variante du produit : 10183, 20821       Sizes:         Sizes:       S, M, L, XL, XXL, 3XL                                                                                                                                                                                                                                                                                                                                                                                                                                                                                                                                                                                                                                                                                                                                                                                                                                                                                                                                                                                                                                                                                                                                                                                                                                                                                                                                                                                                                                                                                                                                                                                                                                                                                                                                                                                                                                                                                                              |                                      |                                                                  |    |
| Odlo Steel Grey<br>Melange<br>GFR       Black<br>GFR       Deep Dive<br>GFR         Weining<br>GFR       Wernin<br>ZeroScent       Image: Steel<br>Image: |                                      |                                                                  |    |
| SRP: 554.99 Highly comfortable Baselayer for optimal moisture management and breathability during cold temperatures Benefits  • Versatile • Keeps You Warm  • Recycled garment • Enhanced Moisture Management  • Soft Touch Variante du produit : 10183, 20821 Sizes: S, M, L, XL, XXL, 3XL                                                                                                                                                                                                                                                                                                                                                                                                                                                                                                                                                                                                                                                                                                                                                                                                                                                                                                                                                                                                                                                                                                                                                                                                                                                                                                                                                                                                                                                                                                                                                                                                                                                                                                                                                                                                                                                                                                                                                                                                                                                                                                                                                                                               | Odlo Steel Grey Black<br>Melange GFR | Deep Dive                                                        |    |
| Highly comfortable Baselayer for optimal moisture management and breathability during cold<br>temperatures made out of recycled yarn.<br>Features Benefits<br>• Versatile • Keeps You Warm<br>• Recycled garment • Enhanced Moisture Management<br>• Soft Touch<br>Variante du produit : 10183, 20821<br>Sizes: S, M, L, XL, XXL, 3XL                                                                                                                                                                                                                                                                                                                                                                                                                                                                                                                                                                                                                                                                                                                                                                                                                                                                                                                                                                                                                                                                                                                                                                                                                                                                                                                                                                                                                                                                                                                                                                                                                                                                                                                                                                                                                                                                                                                                                                                                                                                                                                                                                     | Control Deligner                     | eco attainer warm ZeroScent                                      |    |
| Features     Benefits       • Versatile     • Keeps You Warm       • Recycled garment     • Enhanced Moisture Management       • Soft Touch       Variante du produit : 10183, 20821       Sizes:     S, M, L, XL, XXL, 3XL                                                                                                                                                                                                                                                                                                                                                                                                                                                                                                                                                                                                                                                                                                                                                                                                                                                                                                                                                                                                                                                                                                                                                                                                                                                                                                                                                                                                                                                                                                                                                                                                                                                                                                                                                                                                                                                                                                                                                                                                                                                                                                                                                                                                                                                               | Highly comfortable Baselaye          | er for optimal moisture management and breathability during cold |    |
| Versatile     Keeps You Warm     Recycled garment     Soft Touch  Variante du produit : 10183, 20821 Sizes:     S, M, L, XL, XXL, 3XL                                                                                                                                                                                                                                                                                                                                                                                                                                                                                                                                                                                                                                                                                                                                                                                                                                                                                                                                                                                                                                                                                                                                                                                                                                                                                                                                                                                                                                                                                                                                                                                                                                                                                                                                                                                                                                                                                                                                                                                                                                                                                                                                                                                                                                                                                                                                                     |                                      |                                                                  |    |
| Recycled garment     Enhanced Moisture Management     Soft Touch  Variante du produit : 10183, 20821 Sizes:     S, M, L, XL, XXL, 3XL                                                                                                                                                                                                                                                                                                                                                                                                                                                                                                                                                                                                                                                                                                                                                                                                                                                                                                                                                                                                                                                                                                                                                                                                                                                                                                                                                                                                                                                                                                                                                                                                                                                                                                                                                                                                                                                                                                                                                                                                                                                                                                                                                                                                                                                                                                                                                     | Versatile                            | Keeps You Warm                                                   |    |
| Soft Touch Variante du produit : 10183, 20821 Sizes: S, M, L, XL, XXL, 3XL                                                                                                                                                                                                                                                                                                                                                                                                                                                                                                                                                                                                                                                                                                                                                                                                                                                                                                                                                                                                                                                                                                                                                                                                                                                                                                                                                                                                                                                                                                                                                                                                                                                                                                                                                                                                                                                                                                                                                                                                                                                                                                                                                                                                                                                                                                                                                                                                                |                                      |                                                                  |    |
| Variante du produit : 10183, 20821<br>Sizes: S, M, L, XL, XXL, 3XL                                                                                                                                                                                                                                                                                                                                                                                                                                                                                                                                                                                                                                                                                                                                                                                                                                                                                                                                                                                                                                                                                                                                                                                                                                                                                                                                                                                                                                                                                                                                                                                                                                                                                                                                                                                                                                                                                                                                                                                                                                                                                                                                                                                                                                                                                                                                                                                                                        | ,,                                   | _                                                                |    |
| Sizes: S, M, L, XL, XXL, 3XL                                                                                                                                                                                                                                                                                                                                                                                                                                                                                                                                                                                                                                                                                                                                                                                                                                                                                                                                                                                                                                                                                                                                                                                                                                                                                                                                                                                                                                                                                                                                                                                                                                                                                                                                                                                                                                                                                                                                                                                                                                                                                                                                                                                                                                                                                                                                                                                                                                                              |                                      |                                                                  |    |
|                                                                                                                                                                                                                                                                                                                                                                                                                                                                                                                                                                                                                                                                                                                                                                                                                                                                                                                                                                                                                                                                                                                                                                                                                                                                                                                                                                                                                                                                                                                                                                                                                                                                                                                                                                                                                                                                                                                                                                                                                                                                                                                                                                                                                                                                                                                                                                                                                                                                                           |                                      |                                                                  |    |
| FILL FILLEU                                                                                                                                                                                                                                                                                                                                                                                                                                                                                                                                                                                                                                                                                                                                                                                                                                                                                                                                                                                                                                                                                                                                                                                                                                                                                                                                                                                                                                                                                                                                                                                                                                                                                                                                                                                                                                                                                                                                                                                                                                                                                                                                                                                                                                                                                                                                                                                                                                                                               |                                      |                                                                  |    |
| Delivery Window: Beginning of July                                                                                                                                                                                                                                                                                                                                                                                                                                                                                                                                                                                                                                                                                                                                                                                                                                                                                                                                                                                                                                                                                                                                                                                                                                                                                                                                                                                                                                                                                                                                                                                                                                                                                                                                                                                                                                                                                                                                                                                                                                                                                                                                                                                                                                                                                                                                                                                                                                                        |                                      |                                                                  |    |