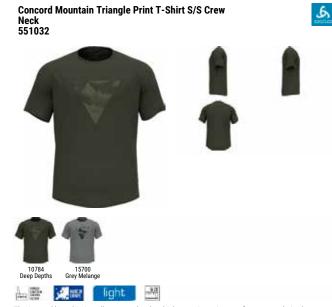

|
| Delivery Window:                     | Beginning of August             |

Page 48 Odlo FW21 id:1088 v:38 | PRODUCT BOOK FW21 - BRAND DRIVEN | 27-Nov-2020 10:45

Roy Graphic Midlayer Full Zip 542602

S





SRP: €84.99

If you are looking for a statement midlayer when hiking or snowshoeing, the Roy Graphic full zip midlayer is the perfect piece. It is crafted from this super soft fleece fabric, brushed inside and outside, retaining your warmth, while the stretch content enables a great freedom of movement. The built-in graphic, inspired by the Alpine skyline, creates an eye-catchy look, reinforced by the rich color combinations of the season. Your essentials can be stored in the two zippered pockets, and the fabric is notably sourced from recycled polyester.

£



The Concord I/s t-shirt is a all-year round and multiple occasions piece, perfect to wear during low or higher intensity activities. It is crafted from a functional natural fibre mix (50% merino wool / 50% TENCEL), benefitting from the anti-odour and natural thermoregulation properties of the merino wool, as well as the moisture management, bacterio-static properties & fresh touch of TENCEL, not to forget the sustainable production aspect of this fibre. The Concord t-shirt is refreshed seasonally by new graphics, from Alpine sceneries to greeny forest tree leaves, so you can choose what inspires you most for your next adventure. next adventure.

Concord Summit Print T-Shirt S/S Crew Neck 551052



SRP: €69.99

551052

20821 Deep Dive GFR

An In

SRP: €69.99

SMF: 609.99 The Concord I/s t