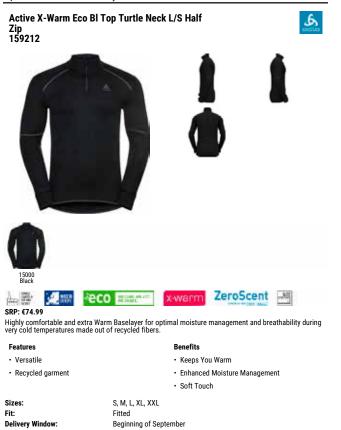

|     |
|                         |     |

| S, M, L, XL, XXL  |  |
|-------------------|--|
| Fitted            |  |
| Beginning of July |  |

Carry Over

Page 3 Odlo FW21 id:1088 v:38 | PRODUCT BOOK FW21 - BRAND DRIVEN | 27-Nov-2020 10:45

Box

Active Warm Eco Bl Bottom Long 159122 10183 Odlo Steel Grey Melange GFR 20821 Deep Dive GFR

ZeroScent -18 SRP: €49.99 Highly comfortable Baselayer for optimal moisture management and breathability during cold temperatures made out of recycled yarn.

#### Features Versatile

£

- Recycled garment
- Variante du produit : 10183, 20821 Sizes: Fit: **Delivery Window:** Style: POS Packaging:

#### Benefits

- Keeps You Warm Enhanced Moisture Management
- Soft Touch

Carry Over Box







#### Sports Underwear / Baselayer / Men / Active X-Warm ECO



| Active X-Warm Eco<br>159222 | BI Top Crew Neck                      |                                    |                        |
|-----------------------------|---------------------------------------|------------------------------------|------------------------|
|                             |                                       | x-warm Zeros                       | Manual Contract States |
| Features                    | · · · · · · · · · · · · · · · · · · · | Benefits                           |                        |
| Versatile                   |                                       | • Keeps You Warm                   |                        |
| Recycled garment            |                                       | Enhanced Moisture N     Soft Touch | lanagement