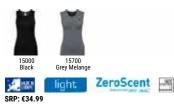

| Image: State of the                                                                                                                                                                                                                                                                                                                                                                        | Active Warm Eco Bl<br>159082         | Top Turtle Neck L/S Half Zip                                     | S. |
|-------------------------------------------------------------------------------------------------------------------------------------------------------------------------------------------------------------------------------------------------------------------------------------------------------------------------------------------------------------------------------------------------------------------------------------------------------------------------------------------------------------------------------------------------------------------------------------------------------------------------------------------------------------------------------------------------------------------------------------------------------------------------------------------------------------------------------------------------------------------------------------------------------------------------------------------------------------------------------------------------------------------------------------------------------------------------------------------------------------------------------------------------------------------------------------------------------------------------------------------------------------------------------------------------------------------------------------------------------------------------------------------------------------------------------------------------------------------------------------------------------------------------------------------------------------------------------------------------------------------------------------------------------------------------------------------------------------------------------------------------------------------------------------------------------------------------------------------------------------------------------------------------------------------------------------------------------------------------------------------------------------------------------------------------------------------------------------------------------------------------------------------------------------------------------------------------------------------------------------------------------------------------------------------------------------------------------------------------------------------------------------------------------------------------------------------------------------------------------------------|--------------------------------------|------------------------------------------------------------------|----|
| Odlo Steel Grey<br>Melange       Black<br>GFR       Deep Dive<br>GFR         Melange<br>GFR       OFF         Melange       OFF         SRP: 554.99       Wernin         Highly comfortable Baselayer for optimal moisture management and breathability during cold<br>temperatures made out of recycled yarn.         Features       Benefits         • Versatile       • Keeps You Warm         • Recycled garment       • Enhanced Moisture Management<br>• Soft Touch         Variante du produit : 10183, 20821       Sizes:         Sizes:       S, M, L, XL, XXL, 3XL                                                                                                                                                                                                                                                                                                                                                                                                                                                                                                                                                                                                                                                                                                                                                                                                                                                                                                                                                                                                                                                                                                                                                                                                                                                                                                                                                                                                                                                                                                                                                                                                                                                                                                                                                                                                                                                                                                              |                                      |                                                                  |    |
| Odlo Steel Grey<br>Melange<br>GFR       Black<br>GFR       Deep Dive<br>GFR         Weining<br>GFR       Wernin<br>ZeroScent       Image: Steel<br>Image: |                                      |                                                                  |    |
| SRP: 554.99 Highly comfortable Baselayer for optimal moisture management and breathability during cold temperatures Benefits  • Versatile • Keeps You Warm  • Recycled garment • Enhanced Moisture Management  • Soft Touch Variante du produit : 10183, 20821 Sizes: S, M, L, XL, XXL, 3XL                                                                                                                                                                                                                                                                                                                                                                                                                                                                                                                                                                                                                                                                                                                                                                                                                                                                                                                                                                                                                                                                                                                                                                                                                                                                                                                                                                                                                                                                                                                                                                                                                                                                                                                                                                                                                                                                                                                                                                                                                                                                                                                                                                                               | Odlo Steel Grey Black<br>Melange GFR | Deep Dive                                                        |    |
| Highly comfortable Baselayer for optimal moisture management and breathability during cold<br>temperatures made out of recycled yarn.<br>Features Benefits<br>• Versatile • Keeps You Warm<br>• Recycled garment • Enhanced Moisture Management<br>• Soft Touch<br>Variante du produit : 10183, 20821<br>Sizes: S, M, L, XL, XXL, 3XL                                                                                                                                                                                                                                                                                                                                                                                                                                                                                                                                                                                                                                                                                                                                                                                                                                                                                                                                                                                                                                                                                                                                                                                                                                                                                                                                                                                                                                                                                                                                                                                                                                                                                                                                                                                                                                                                                                                                                                                                                                                                                                                                                     | Control Deligner                     | eco attainer warm ZeroScent                                      |    |
| Features     Benefits       • Versatile     • Keeps You Warm       • Recycled garment     • Enhanced Moisture Management       • Soft Touch       Variante du produit : 10183, 20821       Sizes:     S, M, L, XL, XXL, 3XL                                                                                                                                                                                                                                                                                                                                                                                                                                                                                                                                                                                                                                                                                                                                                                                                                                                                                                                                                                                                                                                                                                                                                                                                                                                                                                                                                                                                                                                                                                                                                                                                                                                                                                                                                                                                                                                                                                                                                                                                                                                                                                                                                                                                                                                               | Highly comfortable Baselaye          | er for optimal moisture management and breathability during cold |    |
| Versatile     Keeps You Warm     Recycled garment     Soft Touch  Variante du produit : 10183, 20821 Sizes:     S, M, L, XL, XXL, 3XL                                                                                                                                                                                                                                                                                                                                                                                                                                                                                                                                                                                                                                                                                                                                                                                                                                                                                                                                                                                                                                                                                                                                                                                                                                                                                                                                                                                                                                                                                                                                                                                                                                                                                                                                                                                                                                                                                                                                                                                                                                                                                                                                                                                                                                                                                                                                                     |                                      |                                                                  |    |
| Recycled garment     Enhanced Moisture Management     Soft Touch  Variante du produit : 10183, 20821 Sizes:     S, M, L, XL, XXL, 3XL                                                                                                                                                                                                                                                                                                                                                                                                                                                                                                                                                                                                                                                                                                                                                                                                                                                                                                                                                                                                                                                                                                                                                                                                                                                                                                                                                                                                                                                                                                                                                                                                                                                                                                                                                                                                                                                                                                                                                                                                                                                                                                                                                                                                                                                                                                                                                     | Versatile                            | Keeps You Warm                                                   |    |
| Soft Touch Variante du produit : 10183, 20821 Sizes: S, M, L, XL, XXL, 3XL                                                                                                                                                                                                                                                                                                                                                                                                                                                                                                                                                                                                                                                                                                                                                                                                                                                                                                                                                                                                                                                                                                                                                                                                                                                                                                                                                                                                                                                                                                                                                                                                                                                                                                                                                                                                                                                                                                                                                                                                                                                                                                                                                                                                                                                                                                                                                                                                                |                                      |                                                                  |    |
| Variante du produit : 10183, 20821<br>Sizes: S, M, L, XL, XXL, 3XL                                                                                                                                                                                                                                                                                                                                                                                                                                                                                                                                                                                                                                                                                                                                                                                                                                                                                                                                                                                                                                                                                                                                                                                                                                                                                                                                                                                                                                                                                                                                                                                                                                                                                                                                                                                                                                                                                                                                                                                                                                                                                                                                                                                                                                                                                                                                                                                                                        | ,,                                   | _                                                                |    |
| Sizes: S, M, L, XL, XXL, 3XL                                                                                                                                                                                                                                                                                                                                                                                                                                                                                                                                                                                                                                                                                                                                                                                                                                                                                                                                                                                                                                                                                                                                                                                                                                                                                                                                                                                                                                                                                                                                                                                                                                                                                                                                                                                                                                                                                                                                                                                                                                                                                                                                                                                                                                                                                                                                                                                                                                                              |                                      |                                                                  |    |
|                                                                                                                                                                                                                                                                                                                                                                                                                                                                                                                                                                                                                                                                                                                                                                                                                                                                                                                                                                                                                                                                                                                                                                                                                                                                                                                                                                                                                                                                                                                                                                                                                                                                                                                                                                                                                                                                                                                                                                                                                                                                                                                                                                                                                                                                                                                                                                                                                                                                                           |                                      |                                                                  |    |
| FILL FILLEU                                                                                                                                                                                                                                                                                                                                                                                                                                                                                                                                                                                                                                                                                                                                                                                                                                                                                                                                                                                                                                                                                                                                                                                                                                                                                                                                                                                                                                                                                                                                                                                                                                                                                                                                                                                                                                                                                                                                                                                                                                                                                                                                                                                                                                                                                                                                                                                                                                                                               |                                      |                                                                  |    |
| Delivery Window: Beginning of July                                                                                                                                                                                                                                                                                                                                                                                                                                                                                                                                                                                                                                                                                                                                                                                                                                                                                                                                                                                                                                                                                                                                                                                                                                                                                                                                                                                                                                                                                                                                                                                                                                                                                                                                                                                                                                                                                                                                                                                                                                                                                                                                                                                                                                                                                                                                                                                                                                                        |                                      |                                                                  |    |