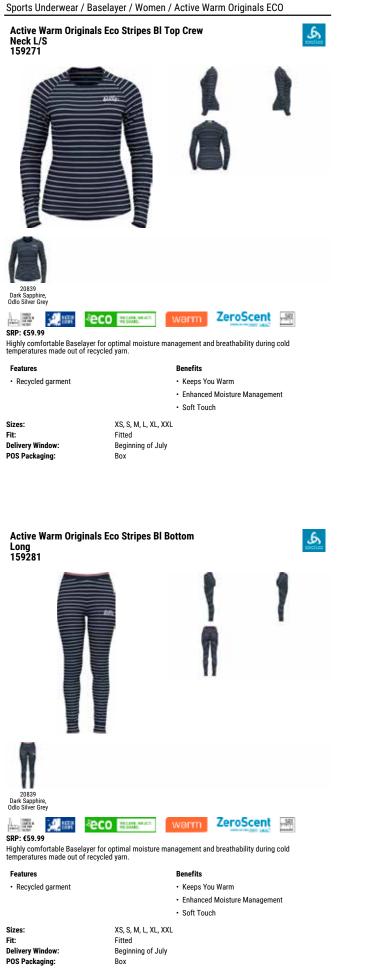

# SPORTS UNDERWEAR

| Sports Underwear / Base | elayer / Men / | Active Warm ECO |
|-------------------------|----------------|-----------------|
|-------------------------|----------------|-----------------|