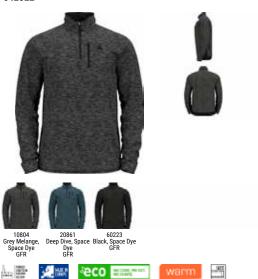

| Image: State of the                                                                                                                                                                                                                                                                                                                                                                        | Active Warm Eco Bl<br>159082         | Top Turtle Neck L/S Half Zip                                     | S. |
|-------------------------------------------------------------------------------------------------------------------------------------------------------------------------------------------------------------------------------------------------------------------------------------------------------------------------------------------------------------------------------------------------------------------------------------------------------------------------------------------------------------------------------------------------------------------------------------------------------------------------------------------------------------------------------------------------------------------------------------------------------------------------------------------------------------------------------------------------------------------------------------------------------------------------------------------------------------------------------------------------------------------------------------------------------------------------------------------------------------------------------------------------------------------------------------------------------------------------------------------------------------------------------------------------------------------------------------------------------------------------------------------------------------------------------------------------------------------------------------------------------------------------------------------------------------------------------------------------------------------------------------------------------------------------------------------------------------------------------------------------------------------------------------------------------------------------------------------------------------------------------------------------------------------------------------------------------------------------------------------------------------------------------------------------------------------------------------------------------------------------------------------------------------------------------------------------------------------------------------------------------------------------------------------------------------------------------------------------------------------------------------------------------------------------------------------------------------------------------------------|--------------------------------------|------------------------------------------------------------------|----|
| Odlo Steel Grey<br>Melange       Black<br>GFR       Deep Dive<br>GFR         Melange<br>GFR       OFF         Melange       OFF         SRP: 554.99       Wernin         Highly comfortable Baselayer for optimal moisture management and breathability during cold<br>temperatures made out of recycled yarn.         Features       Benefits         • Versatile       • Keeps You Warm         • Recycled garment       • Enhanced Moisture Management<br>• Soft Touch         Variante du produit : 10183, 20821       Sizes:         Sizes:       S, M, L, XL, XXL, 3XL                                                                                                                                                                                                                                                                                                                                                                                                                                                                                                                                                                                                                                                                                                                                                                                                                                                                                                                                                                                                                                                                                                                                                                                                                                                                                                                                                                                                                                                                                                                                                                                                                                                                                                                                                                                                                                                                                                              |                                      |                                                                  |    |
| Odlo Steel Grey<br>Melange<br>GFR       Black<br>GFR       Deep Dive<br>GFR         Weining<br>GFR       Wernin<br>ZeroScent       Image: Steel<br>Image: |                                      |                                                                  |    |
| SRP: 554.99 Highly comfortable Baselayer for optimal moisture management and breathability during cold temperatures Benefits  • Versatile • Keeps You Warm  • Recycled garment • Enhanced Moisture Management  • Soft Touch Variante du produit : 10183, 20821 Sizes: S, M, L, XL, XXL, 3XL                                                                                                                                                                                                                                                                                                                                                                                                                                                                                                                                                                                                                                                                                                                                                                                                                                                                                                                                                                                                                                                                                                                                                                                                                                                                                                                                                                                                                                                                                                                                                                                                                                                                                                                                                                                                                                                                                                                                                                                                                                                                                                                                                                                               | Odlo Steel Grey Black<br>Melange GFR | Deep Dive                                                        |    |
| Highly comfortable Baselayer for optimal moisture management and breathability during cold<br>temperatures made out of recycled yarn.<br>Features Benefits<br>• Versatile • Keeps You Warm<br>• Recycled garment • Enhanced Moisture Management<br>• Soft Touch<br>Variante du produit : 10183, 20821<br>Sizes: S, M, L, XL, XXL, 3XL                                                                                                                                                                                                                                                                                                                                                                                                                                                                                                                                                                                                                                                                                                                                                                                                                                                                                                                                                                                                                                                                                                                                                                                                                                                                                                                                                                                                                                                                                                                                                                                                                                                                                                                                                                                                                                                                                                                                                                                                                                                                                                                                                     | Control Deligner                     | eco attainer warm ZeroScent                                      |    |
| Features     Benefits       • Versatile     • Keeps You Warm       • Recycled garment     • Enhanced Moisture Management       • Soft Touch       Variante du produit : 10183, 20821       Sizes:     S, M, L, XL, XXL, 3XL                                                                                                                                                                                                                                                                                                                                                                                                                                                                                                                                                                                                                                                                                                                                                                                                                                                                                                                                                                                                                                                                                                                                                                                                                                                                                                                                                                                                                                                                                                                                                                                                                                                                                                                                                                                                                                                                                                                                                                                                                                                                                                                                                                                                                                                               | Highly comfortable Baselaye          | er for optimal moisture management and breathability during cold |    |
| Versatile     Keeps You Warm     Recycled garment     Soft Touch  Variante du produit : 10183, 20821 Sizes:     S, M, L, XL, XXL, 3XL                                                                                                                                                                                                                                                                                                                                                                                                                                                                                                                                                                                                                                                                                                                                                                                                                                                                                                                                                                                                                                                                                                                                                                                                                                                                                                                                                                                                                                                                                                                                                                                                                                                                                                                                                                                                                                                                                                                                                                                                                                                                                                                                                                                                                                                                                                                                                     |                                      |                                                                  |    |
| Recycled garment     Enhanced Moisture Management     Soft Touch  Variante du produit : 10183, 20821 Sizes:     S, M, L, XL, XXL, 3XL                                                                                                                                                                                                                                                                                                                                                                                                                                                                                                                                                                                                                                                                                                                                                                                                                                                                                                                                                                                                                                                                                                                                                                                                                                                                                                                                                                                                                                                                                                                                                                                                                                                                                                                                                                                                                                                                                                                                                                                                                                                                                                                                                                                                                                                                                                                                                     | Versatile                            | Keeps You Warm                                                   |    |
| Soft Touch Variante du produit : 10183, 20821 Sizes: S, M, L, XL, XXL, 3XL                                                                                                                                                                                                                                                                                                                                                                                                                                                                                                                                                                                                                                                                                                                                                                                                                                                                                                                                                                                                                                                                                                                                                                                                                                                                                                                                                                                                                                                                                                                                                                                                                                                                                                                                                                                                                                                                                                                                                                                                                                                                                                                                                                                                                                                                                                                                                                                                                |                                      |                                                                  |    |
| Variante du produit : 10183, 20821<br>Sizes: S, M, L, XL, XXL, 3XL                                                                                                                                                                                                                                                                                                                                                                                                                                                                                                                                                                                                                                                                                                                                                                                                                                                                                                                                                                                                                                                                                                                                                                                                                                                                                                                                                                                                                                                                                                                                                                                                                                                                                                                                                                                                                                                                                                                                                                                                                                                                                                                                                                                                                                                                                                                                                                                                                        | ,,                                   | _                                                                |    |
| Sizes: S, M, L, XL, XXL, 3XL                                                                                                                                                                                                                                                                                                                                                                                                                                                                                                                                                                                                                                                                                                                                                                                                                                                                                                                                                                                                                                                                                                                                                                                                                                                                                                                                                                                                                                                                                                                                                                                                                                                                                                                                                                                                                                                                                                                                                                                                                                                                                                                                                                                                                                                                                                                                                                                                                                                              |                                      |                                                                  |    |
|                                                                                                                                                                                                                                                                                                                                                                                                                                                                                                                                                                                                                                                                                                                                                                                                                                                                                                                                                                                                                                                                                                                                                                                                                                                                                                                                                                                                                                                                                                                                                                                                                                                                                                                                                                                                                                                                                                                                                                                                                                                                                                                                                                                                                                                                                                                                                                                                                                                                                           |                                      |                                                                  |    |
| FILL FILLEU                                                                                                                                                                                                                                                                                                                                                                                                                                                                                                                                                                                                                                                                                                                                                                                                                                                                                                                                                                                                                                                                                                                                                                                                                                                                                                                                                                                                                                                                                                                                                                                                                                                                                                                                                                                                                                                                                                                                                                                                                                                                                                                                                                                                                                                                                                                                                                                                                                                                               |                                      |                                                                  |    |
| Delivery Window: Beginning of July                                                                                                                                                                                                                                                                                                                                                                                                                                                                                                                                                                                                                                                                                                                                                                                                                                                                                                                                                                                                                                                                                                                                                                                                                                                                                                                                                                                                                                                                                                                                                                                                                                                                                                                                                                                                                                                                                                                                                                                                                                                                                                                                                                                                                                                                                                                                                                                                                                                        |                                      |                                                                  |    |