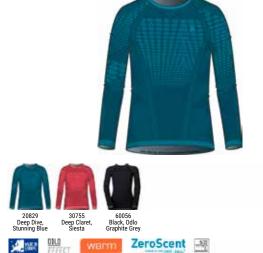

| Image: State of the                                                                                                                                                                                                                                                                                                                                                                        | Active Warm Eco Bl<br>159082         | Top Turtle Neck L/S Half Zip                                     | S. |
|-------------------------------------------------------------------------------------------------------------------------------------------------------------------------------------------------------------------------------------------------------------------------------------------------------------------------------------------------------------------------------------------------------------------------------------------------------------------------------------------------------------------------------------------------------------------------------------------------------------------------------------------------------------------------------------------------------------------------------------------------------------------------------------------------------------------------------------------------------------------------------------------------------------------------------------------------------------------------------------------------------------------------------------------------------------------------------------------------------------------------------------------------------------------------------------------------------------------------------------------------------------------------------------------------------------------------------------------------------------------------------------------------------------------------------------------------------------------------------------------------------------------------------------------------------------------------------------------------------------------------------------------------------------------------------------------------------------------------------------------------------------------------------------------------------------------------------------------------------------------------------------------------------------------------------------------------------------------------------------------------------------------------------------------------------------------------------------------------------------------------------------------------------------------------------------------------------------------------------------------------------------------------------------------------------------------------------------------------------------------------------------------------------------------------------------------------------------------------------------------|--------------------------------------|------------------------------------------------------------------|----|
| Odlo Steel Grey<br>Melange       Black<br>GFR       Deep Dive<br>GFR         Melange<br>GFR       OFF         Melange       OFF         SRP: 554.99       Wernin         Highly comfortable Baselayer for optimal moisture management and breathability during cold<br>temperatures made out of recycled yarn.         Features       Benefits         • Versatile       • Keeps You Warm         • Recycled garment       • Enhanced Moisture Management<br>• Soft Touch         Variante du produit : 10183, 20821       Sizes:         Sizes:       S, M, L, XL, XXL, 3XL                                                                                                                                                                                                                                                                                                                                                                                                                                                                                                                                                                                                                                                                                                                                                                                                                                                                                                                                                                                                                                                                                                                                                                                                                                                                                                                                                                                                                                                                                                                                                                                                                                                                                                                                                                                                                                                                                                              |                                      |                                                                  |    |
| Odlo Steel Grey<br>Melange<br>GFR       Black<br>GFR       Deep Dive<br>GFR         Weining<br>GFR       Wernin<br>ZeroScent       Image: Steel<br>Image: |                                      |                                                                  |    |
| SRP: 554.99 Highly comfortable Baselayer for optimal moisture management and breathability during cold temperatures Benefits  • Versatile • Keeps You Warm  • Recycled garment • Enhanced Moisture Management  • Soft Touch Variante du produit : 10183, 20821 Sizes: S, M, L, XL, XXL, 3XL                                                                                                                                                                                                                                                                                                                                                                                                                                                                                                                                                                                                                                                                                                                                                                                                                                                                                                                                                                                                                                                                                                                                                                                                                                                                                                                                                                                                                                                                                                                                                                                                                                                                                                                                                                                                                                                                                                                                                                                                                                                                                                                                                                                               | Odlo Steel Grey Black<br>Melange GFR | Deep Dive                                                        |    |
| Highly comfortable Baselayer for optimal moisture management and breathability during cold<br>temperatures made out of recycled yarn.<br>Features Benefits<br>• Versatile • Keeps You Warm<br>• Recycled garment • Enhanced Moisture Management<br>• Soft Touch<br>Variante du produit : 10183, 20821<br>Sizes: S, M, L, XL, XXL, 3XL                                                                                                                                                                                                                                                                                                                                                                                                                                                                                                                                                                                                                                                                                                                                                                                                                                                                                                                                                                                                                                                                                                                                                                                                                                                                                                                                                                                                                                                                                                                                                                                                                                                                                                                                                                                                                                                                                                                                                                                                                                                                                                                                                     | Control Deligner                     | eco attainer warm ZeroScent                                      |    |
| Features     Benefits       • Versatile     • Keeps You Warm       • Recycled garment     • Enhanced Moisture Management       • Soft Touch       Variante du produit : 10183, 20821       Sizes:     S, M, L, XL, XXL, 3XL                                                                                                                                                                                                                                                                                                                                                                                                                                                                                                                                                                                                                                                                                                                                                                                                                                                                                                                                                                                                                                                                                                                                                                                                                                                                                                                                                                                                                                                                                                                                                                                                                                                                                                                                                                                                                                                                                                                                                                                                                                                                                                                                                                                                                                                               | Highly comfortable Baselaye          | er for optimal moisture management and breathability during cold |    |
| Versatile     Keeps You Warm     Recycled garment     Soft Touch  Variante du produit : 10183, 20821 Sizes:     S, M, L, XL, XXL, 3XL                                                                                                                                                                                                                                                                                                                                                                                                                                                                                                                                                                                                                                                                                                                                                                                                                                                                                                                                                                                                                                                                                                                                                                                                                                                                                                                                                                                                                                                                                                                                                                                                                                                                                                                                                                                                                                                                                                                                                                                                                                                                                                                                                                                                                                                                                                                                                     |                                      |                                                                  |    |
| Recycled garment     Enhanced Moisture Management     Soft Touch  Variante du produit : 10183, 20821 Sizes:     S, M, L, XL, XXL, 3XL                                                                                                                                                                                                                                                                                                                                                                                                                                                                                                                                                                                                                                                                                                                                                                                                                                                                                                                                                                                                                                                                                                                                                                                                                                                                                                                                                                                                                                                                                                                                                                                                                                                                                                                                                                                                                                                                                                                                                                                                                                                                                                                                                                                                                                                                                                                                                     | Versatile                            | Keeps You Warm                                                   |    |
| Soft Touch Variante du produit : 10183, 20821 Sizes: S, M, L, XL, XXL, 3XL                                                                                                                                                                                                                                                                                                                                                                                                                                                                                                                                                                                                                                                                                                                                                                                                                                                                                                                                                                                                                                                                                                                                                                                                                                                                                                                                                                                                                                                                                                                                                                                                                                                                                                                                                                                                                                                                                                                                                                                                                                                                                                                                                                                                                                                                                                                                                                                                                |                                      |                                                                  |    |
| Variante du produit : 10183, 20821<br>Sizes: S, M, L, XL, XXL, 3XL                                                                                                                                                                                                                                                                                                                                                                                                                                                                                                                                                                                                                                                                                                                                                                                                                                                                                                                                                                                                                                                                                                                                                                                                                                                                                                                                                                                                                                                                                                                                                                                                                                                                                                                                                                                                                                                                                                                                                                                                                                                                                                                                                                                                                                                                                                                                                                                                                        | ,,                                   | _                                                                |    |
| Sizes: S, M, L, XL, XXL, 3XL                                                                                                                                                                                                                                                                                                                                                                                                                                                                                                                                                                                                                                                                                                                                                                                                                                                                                                                                                                                                                                                                                                                                                                                                                                                                                                                                                                                                                                                                                                                                                                                                                                                                                                                                                                                                                                                                                                                                                                                                                                                                                                                                                                                                                                                                                                                                                                                                                                                              |                                      |                                                                  |    |
|                                                                                                                                                                                                                                                                                                                                                                                                                                                                                                                                                                                                                                                                                                                                                                                                                                                                                                                                                                                                                                                                                                                                                                                                                                                                                                                                                                                                                                                                                                                                                                                                                                                                                                                                                                                                                                                                                                                                                                                                                                                                                                                                                                                                                                                                                                                                                                                                                                                                                           |                                      |                                                                  |    |
| FILL FILLEU                                                                                                                                                                                                                                                                                                                                                                                                                                                                                                                                                                                                                                                                                                                                                                                                                                                                                                                                                                                                                                                                                                                                                                                                                                                                                                                                                                                                                                                                                                                                                                                                                                                                                                                                                                                                                                                                                                                                                                                                                                                                                                                                                                                                                                                                                                                                                                                                                                                                               |                                      |                                                                  |    |
| Delivery Window: Beginning of July                                                                                                                                                                                                                                                                                                                                                                                                                                                                                                                                                                                                                                                                                                                                                                                                                                                                                                                                                                                                                                                                                                                                                                                                                                                                                                                                                                                                                                                                                                                                                                                                                                                                                                                                                                                                                                                                                                                                                                                                                                                                                                                                                                                                                                                                                                                                                                                                                                                        |                                      |                                                                  |    |