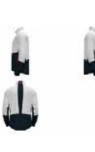

| Image: State of the                                                                                                                                                                                                                                                                                                                                                                        | Active Warm Eco Bl<br>159082         | Top Turtle Neck L/S Half Zip                                     | S. |
|-------------------------------------------------------------------------------------------------------------------------------------------------------------------------------------------------------------------------------------------------------------------------------------------------------------------------------------------------------------------------------------------------------------------------------------------------------------------------------------------------------------------------------------------------------------------------------------------------------------------------------------------------------------------------------------------------------------------------------------------------------------------------------------------------------------------------------------------------------------------------------------------------------------------------------------------------------------------------------------------------------------------------------------------------------------------------------------------------------------------------------------------------------------------------------------------------------------------------------------------------------------------------------------------------------------------------------------------------------------------------------------------------------------------------------------------------------------------------------------------------------------------------------------------------------------------------------------------------------------------------------------------------------------------------------------------------------------------------------------------------------------------------------------------------------------------------------------------------------------------------------------------------------------------------------------------------------------------------------------------------------------------------------------------------------------------------------------------------------------------------------------------------------------------------------------------------------------------------------------------------------------------------------------------------------------------------------------------------------------------------------------------------------------------------------------------------------------------------------------------|--------------------------------------|------------------------------------------------------------------|----|
| Odlo Steel Grey<br>Melange       Black<br>GFR       Deep Dive<br>GFR         Melange<br>GFR       OFF         Melange       OFF         SRP: 554.99       Wernin         Highly comfortable Baselayer for optimal moisture management and breathability during cold<br>temperatures made out of recycled yarn.         Features       Benefits         • Versatile       • Keeps You Warm         • Recycled garment       • Enhanced Moisture Management<br>• Soft Touch         Variante du produit : 10183, 20821       Sizes:         Sizes:       S, M, L, XL, XXL, 3XL                                                                                                                                                                                                                                                                                                                                                                                                                                                                                                                                                                                                                                                                                                                                                                                                                                                                                                                                                                                                                                                                                                                                                                                                                                                                                                                                                                                                                                                                                                                                                                                                                                                                                                                                                                                                                                                                                                              |                                      |                                                                  |    |
| Odlo Steel Grey<br>Melange<br>GFR       Black<br>GFR       Deep Dive<br>GFR         Weining<br>GFR       Wernin<br>ZeroScent       Image: Steel<br>Image: |                                      |                                                                  |    |
| SRP: 554.99 Highly comfortable Baselayer for optimal moisture management and breathability during cold temperatures Benefits  • Versatile • Keeps You Warm  • Recycled garment • Enhanced Moisture Management  • Soft Touch Variante du produit : 10183, 20821 Sizes: S, M, L, XL, XXL, 3XL                                                                                                                                                                                                                                                                                                                                                                                                                                                                                                                                                                                                                                                                                                                                                                                                                                                                                                                                                                                                                                                                                                                                                                                                                                                                                                                                                                                                                                                                                                                                                                                                                                                                                                                                                                                                                                                                                                                                                                                                                                                                                                                                                                                               | Odlo Steel Grey Black<br>Melange GFR | Deep Dive                                                        |    |
| Highly comfortable Baselayer for optimal moisture management and breathability during cold<br>temperatures made out of recycled yarn.<br>Features Benefits<br>• Versatile • Keeps You Warm<br>• Recycled garment • Enhanced Moisture Management<br>• Soft Touch<br>Variante du produit : 10183, 20821<br>Sizes: S, M, L, XL, XXL, 3XL                                                                                                                                                                                                                                                                                                                                                                                                                                                                                                                                                                                                                                                                                                                                                                                                                                                                                                                                                                                                                                                                                                                                                                                                                                                                                                                                                                                                                                                                                                                                                                                                                                                                                                                                                                                                                                                                                                                                                                                                                                                                                                                                                     | Control Deligner                     | eco attainer warm ZeroScent                                      |    |
| Features     Benefits       • Versatile     • Keeps You Warm       • Recycled garment     • Enhanced Moisture Management       • Soft Touch       Variante du produit : 10183, 20821       Sizes:     S, M, L, XL, XXL, 3XL                                                                                                                                                                                                                                                                                                                                                                                                                                                                                                                                                                                                                                                                                                                                                                                                                                                                                                                                                                                                                                                                                                                                                                                                                                                                                                                                                                                                                                                                                                                                                                                                                                                                                                                                                                                                                                                                                                                                                                                                                                                                                                                                                                                                                                                               | Highly comfortable Baselaye          | er for optimal moisture management and breathability during cold |    |
| Versatile     Keeps You Warm     Recycled garment     Soft Touch  Variante du produit : 10183, 20821 Sizes:     S, M, L, XL, XXL, 3XL                                                                                                                                                                                                                                                                                                                                                                                                                                                                                                                                                                                                                                                                                                                                                                                                                                                                                                                                                                                                                                                                                                                                                                                                                                                                                                                                                                                                                                                                                                                                                                                                                                                                                                                                                                                                                                                                                                                                                                                                                                                                                                                                                                                                                                                                                                                                                     |                                      |                                                                  |    |
| Recycled garment     Enhanced Moisture Management     Soft Touch  Variante du produit : 10183, 20821 Sizes:     S, M, L, XL, XXL, 3XL                                                                                                                                                                                                                                                                                                                                                                                                                                                                                                                                                                                                                                                                                                                                                                                                                                                                                                                                                                                                                                                                                                                                                                                                                                                                                                                                                                                                                                                                                                                                                                                                                                                                                                                                                                                                                                                                                                                                                                                                                                                                                                                                                                                                                                                                                                                                                     | Versatile                            | Keeps You Warm                                                   |    |
| Soft Touch Variante du produit : 10183, 20821 Sizes: S, M, L, XL, XXL, 3XL                                                                                                                                                                                                                                                                                                                                                                                                                                                                                                                                                                                                                                                                                                                                                                                                                                                                                                                                                                                                                                                                                                                                                                                                                                                                                                                                                                                                                                                                                                                                                                                                                                                                                                                                                                                                                                                                                                                                                                                                                                                                                                                                                                                                                                                                                                                                                                                                                |                                      |                                                                  |    |
| Variante du produit : 10183, 20821<br>Sizes: S, M, L, XL, XXL, 3XL                                                                                                                                                                                                                                                                                                                                                                                                                                                                                                                                                                                                                                                                                                                                                                                                                                                                                                                                                                                                                                                                                                                                                                                                                                                                                                                                                                                                                                                                                                                                                                                                                                                                                                                                                                                                                                                                                                                                                                                                                                                                                                                                                                                                                                                                                                                                                                                                                        | ,,                                   | _                                                                |    |
| Sizes: S, M, L, XL, XXL, 3XL                                                                                                                                                                                                                                                                                                                                                                                                                                                                                                                                                                                                                                                                                                                                                                                                                                                                                                                                                                                                                                                                                                                                                                                                                                                                                                                                                                                                                                                                                                                                                                                                                                                                                                                                                                                                                                                                                                                                                                                                                                                                                                                                                                                                                                                                                                                                                                                                                                                              |                                      |                                                                  |    |
|                                                                                                                                                                                                                                                                                                                                                                                                                                                                                                                                                                                                                                                                                                                                                                                                                                                                                                                                                                                                                                                                                                                                                                                                                                                                                                                                                                                                                                                                                                                                                                                                                                                                                                                                                                                                                                                                                                                                                                                                                                                                                                                                                                                                                                                                                                                                                                                                                                                                                           |                                      |                                                                  |    |
| FILL FILLEU                                                                                                                                                                                                                                                                                                                                                                                                                                                                                                                                                                                                                                                                                                                                                                                                                                                                                                                                                                                                                                                                                                                                                                                                                                                                                                                                                                                                                                                                                                                                                                                                                                                                                                                                                                                                                                                                                                                                                                                                                                                                                                                                                                                                                                                                                                                                                                                                                                                                               |                                      |                                                                  |    |
| Delivery Window: Beginning of July                                                                                                                                                                                                                                                                                                                                                                                                                                                                                                                                                                                                                                                                                                                                                                                                                                                                                                                                                                                                                                                                                                                                                                                                                                                                                                                                                                                                                                                                                                                                                                                                                                                                                                                                                                                                                                                                                                                                                                                                                                                                                                                                                                                                                                                                                                                                                                                                                                                        |                                      |                                                                  |    |