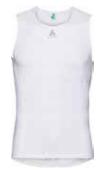

ifully designed cross county pants. They are fully windproof and keep you warm in inclement winter weather, but they are also lightweight and highly breathable due to the jersey insert on the back. A stretchable guesset between the calf zippers allows you to wear these pants over more bulky boots and the two zippered hand pockets keep your wallet and phone secure during your activity.





Solo

## CYCLING

### **Essential Heritage Print Stand-Up Collar S/S Full** Zip 411802









### 971

SRP: €69.99 Lightweight and breathable cycling t-shirt with a full zip and three back pockets

Features

- Silicone hem gripper
- 3 Back pockets

Sizes: Fit: **Delivery Window:** POS Packaging:



Benefits

· Lightweight

Enhanced Moisture Management

### **Breathe Suw Top Crew Neck Singlet** 411462





ZeroScent 198

SRP: €39.99 Sleeveless cycling sports underwear top for better moisture management during bike rides in warm we

| weather                                   |                                                  |
|-------------------------------------------|--------------------------------------------------|
| Features                                  | Benefits                                         |
| <ul> <li>Seamless construction</li> </ul> | Lightweight                                      |
| Mesh insert                               | <ul> <li>Enhanced Moisture Management</li> </ul> |
|                                           | Enhanced Comfort                                 |
| Sizes:                                    | S, M, L, XL, XXL