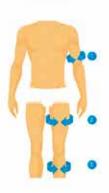

|                            | 7                          | 8<br>34                    | 8                          | 8                          |                            |                            | 0<br>5.4                   |

#### MUSCLE FORCE

| h |   | 6 | 20 |
|---|---|---|----|
|   | 1 |   |    |
|   | ۴ | 1 | 0  |
|   | 5 |   | 0  |

| WOMEN        |        | xs        | s         | м         | L         |
|--------------|--------|-----------|-----------|-----------|-----------|
| BICEPS GIRTH | cm     | 25-26     | 27-28     | 29-30     | 31-32     |
|              | inches | 9.8-10.2  | 10.6-11.0 | 11.4-11.8 | 12.2-12.6 |
| THIGH GIRTH  | cm     | 51-53     | 54-56     | 57-59     | 60-63     |
|              | inches | 21.0-20.9 | 21.3-22.0 | 22.4-23.2 | 23.6-24.8 |



| MEN          |        | S         | м         | Ļ         | XL        |
|--------------|--------|-----------|-----------|-----------|-----------|
| BICEPS GIRTH | cm     | 28-29     | 30-31     | 32-33     | 34-35     |
|              | inches | 11.0-11.4 | 11.8-12.2 | 12.5-13.0 | 13.4-13.8 |
| THIGH GIRTH  | cm     | 54-55     | 56-58     | 59-61     | 62-64     |
|              | inches | 21.3-21.7 | 22.0-22.8 | 23.2-24.0 | 24.4-25.2 |

| ACCESSORIES  |        | XS        | s         | м         | L         | XL        |
|--------------|--------|-----------|-----------|-----------|-----------|-----------|
| BICEPS GIRTH | cm     | 25-27     | 28-29     | 30-31     | 32-33     | 34-35     |
| UNISEX       | inches | 9.8-10.9  | 11.0-11.4 | 11.8-12.2 | 12.6-13.0 | 13.4-13.8 |
| CALF GI