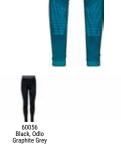

| Image: State of the                                                                                                                                                                                                                                                                                                                                                                        | Active Warm Eco Bl<br>159082         | Top Turtle Neck L/S Half Zip                                     | S. |
|-------------------------------------------------------------------------------------------------------------------------------------------------------------------------------------------------------------------------------------------------------------------------------------------------------------------------------------------------------------------------------------------------------------------------------------------------------------------------------------------------------------------------------------------------------------------------------------------------------------------------------------------------------------------------------------------------------------------------------------------------------------------------------------------------------------------------------------------------------------------------------------------------------------------------------------------------------------------------------------------------------------------------------------------------------------------------------------------------------------------------------------------------------------------------------------------------------------------------------------------------------------------------------------------------------------------------------------------------------------------------------------------------------------------------------------------------------------------------------------------------------------------------------------------------------------------------------------------------------------------------------------------------------------------------------------------------------------------------------------------------------------------------------------------------------------------------------------------------------------------------------------------------------------------------------------------------------------------------------------------------------------------------------------------------------------------------------------------------------------------------------------------------------------------------------------------------------------------------------------------------------------------------------------------------------------------------------------------------------------------------------------------------------------------------------------------------------------------------------------------|--------------------------------------|------------------------------------------------------------------|----|
| Odlo Steel Grey<br>Melange       Black<br>GFR       Deep Dive<br>GFR         Melange<br>GFR       OFF         Melange       OFF         SRP: 554.99       Wernin         Highly comfortable Baselayer for optimal moisture management and breathability during cold<br>temperatures made out of recycled yarn.         Features       Benefits         • Versatile       • Keeps You Warm         • Recycled garment       • Enhanced Moisture Management<br>• Soft Touch         Variante du produit : 10183, 20821       Sizes:         Sizes:       S, M, L, XL, XXL, 3XL                                                                                                                                                                                                                                                                                                                                                                                                                                                                                                                                                                                                                                                                                                                                                                                                                                                                                                                                                                                                                                                                                                                                                                                                                                                                                                                                                                                                                                                                                                                                                                                                                                                                                                                                                                                                                                                                                                              |                                      |                                                                  |    |
| Odlo Steel Grey<br>Melange<br>GFR       Black<br>GFR       Deep Dive<br>GFR         Weining<br>GFR       Wernin<br>ZeroScent       Image: Steel<br>Image: |                                      |                                                                  |    |
| SRP: 554.99 Highly comfortable Baselayer for optimal moisture management and breathability during cold temperatures Benefits  • Versatile • Keeps You Warm  • Recycled garment • Enhanced Moisture Management  • Soft Touch Variante du produit : 10183, 20821 Sizes: S, M, L, XL, XXL, 3XL                                                                                                                                                                                                                                                                                                                                                                                                                                                                                                                                                                                                                                                                                                                                                                                                                                                                                                                                                                                                                                                                                                                                                                                                                                                                                                                                                                                                                                                                                                                                                                                                                                                                                                                                                                                                                                                                                                                                                                                                                                                                                                                                                                                               | Odlo Steel Grey Black<br>Melange GFR | Deep Dive                                                        |    |
| Highly comfortable Baselayer for optimal moisture management and breathability during cold<br>temperatures made out of recycled yarn.<br>Features Benefits<br>• Versatile • Keeps You Warm<br>• Recycled garment • Enhanced Moisture Management<br>• Soft Touch<br>Variante du produit : 10183, 20821<br>Sizes: S, M, L, XL, XXL, 3XL                                                                                                                                                                                                                                                                                                                                                                                                                                                                                                                                                                                                                                                                                                                                                                                                                                                                                                                                                                                                                                                                                                                                                                                                                                                                                                                                                                                                                                                                                                                                                                                                                                                                                                                                                                                                                                                                                                                                                                                                                                                                                                                                                     | Control Deligner                     | eco attainer warm ZeroScent                                      |    |
| Features     Benefits       • Versatile     • Keeps You Warm       • Recycled garment     • Enhanced Moisture Management       • Soft Touch       Variante du produit : 10183, 20821       Sizes:     S, M, L, XL, XXL, 3XL                                                                                                                                                                                                                                                                                                                                                                                                                                                                                                                                                                                                                                                                                                                                                                                                                                                                                                                                                                                                                                                                                                                                                                                                                                                                                                                                                                                                                                                                                                                                                                                                                                                                                                                                                                                                                                                                                                                                                                                                                                                                                                                                                                                                                                                               | Highly comfortable Baselaye          | er for optimal moisture management and breathability during cold |    |
| Versatile     Keeps You Warm     Recycled garment     Soft Touch  Variante du produit : 10183, 20821 Sizes:     S, M, L, XL, XXL, 3XL                                                                                                                                                                                                                                                                                                                                                                                                                                                                                                                                                                                                                                                                                                                                                                                                                                                                                                                                                                                                                                                                                                                                                                                                                                                                                                                                                                                                                                                                                                                                                                                                                                                                                                                                                                                                                                                                                                                                                                                                                                                                                                                                                                                                                                                                                                                                                     |                                      |                                                                  |    |
| Recycled garment     Enhanced Moisture Management     Soft Touch  Variante du produit : 10183, 20821 Sizes:     S, M, L, XL, XXL, 3XL                                                                                                                                                                                                                                                                                                                                                                                                                                                                                                                                                                                                                                                                                                                                                                                                                                                                                                                                                                                                                                                                                                                                                                                                                                                                                                                                                                                                                                                                                                                                                                                                                                                                                                                                                                                                                                                                                                                                                                                                                                                                                                                                                                                                                                                                                                                                                     | Versatile                            | Keeps You Warm                                                   |    |
| Soft Touch Variante du produit : 10183, 20821 Sizes: S, M, L, XL, XXL, 3XL                                                                                                                                                                                                                                                                                                                                                                                                                                                                                                                                                                                                                                                                                                                                                                                                                                                                                                                                                                                                                                                                                                                                                                                                                                                                                                                                                                                                                                                                                                                                                                                                                                                                                                                                                                                                                                                                                                                                                                                                                                                                                                                                                                                                                                                                                                                                                                                                                |                                      |                                                                  |    |
| Variante du produit : 10183, 20821<br>Sizes: S, M, L, XL, XXL, 3XL                                                                                                                                                                                                                                                                                                                                                                                                                                                                                                                                                                                                                                                                                                                                                                                                                                                                                                                                                                                                                                                                                                                                                                                                                                                                                                                                                                                                                                                                                                                                                                                                                                                                                                                                                                                                                                                                                                                                                                                                                                                                                                                                                                                                                                                                                                                                                                                                                        | ,,                                   | _                                                                |    |
| Sizes: S, M, L, XL, XXL, 3XL                                                                                                                                                                                                                                                                                                                                                                                                                                                                                                                                                                                                                                                                                                                                                                                                                                                                                                                                                                                                                                                                                                                                                                                                                                                                                                                                                                                                                                                                                                                                                                                                                                                                                                                                                                                                                                                                                                                                                                                                                                                                                                                                                                                                                                                                                                                                                                                                                                                              |                                      |                                                                  |    |
|                                                                                                                                                                                                                                                                                                                                                                                                                                                                                                                                                                                                                                                                                                                                                                                                                                                                                                                                                                                                                                                                                                                                                                                                                                                                                                                                                                                                                                                                                                                                                                                                                                                                                                                                                                                                                                                                                                                                                                                                                                                                                                                                                                                                                                                                                                                                                                                                                                                                                           |                                      |                                                                  |    |
| FILL FILLEU                                                                                                                                                                                                                                                                                                                                                                                                                                                                                                                                                                                                                                                                                                                                                                                                                                                                                                                                                                                                                                                                                                                                                                                                                                                                                                                                                                                                                                                                                                                                                                                                                                                                                                                                                                                                                                                                                                                                                                                                                                                                                                                                                                                                                                                                                                                                                                                                                                                                               |                                      |                                                                  |    |
| Delivery Window: Beginning of July                                                                                                                                                                                                                                                                                                                                                                                                                                                                                                                                                                                                                                                                                                                                                                                                                                                                                                                                                                                                                                                                                                                                                                                                                                                                                                                                                                                                                                                                                                                                                                                                                                                                                                                                                                                                                                                                                                                                                                                                                                                                                                                                                                                                                                                                                                                                                                                                                                                        |                                      |                                                                  |    |