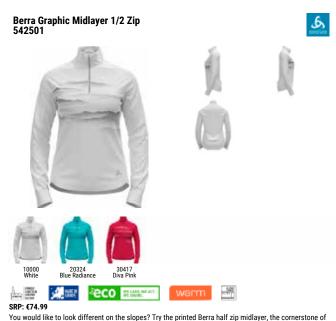

| Image: State of the                                                                                                                                                                                                                                                                                                                                                                        | Active Warm Eco Bl<br>159082         | Top Turtle Neck L/S Half Zip                                     | S. |
|-------------------------------------------------------------------------------------------------------------------------------------------------------------------------------------------------------------------------------------------------------------------------------------------------------------------------------------------------------------------------------------------------------------------------------------------------------------------------------------------------------------------------------------------------------------------------------------------------------------------------------------------------------------------------------------------------------------------------------------------------------------------------------------------------------------------------------------------------------------------------------------------------------------------------------------------------------------------------------------------------------------------------------------------------------------------------------------------------------------------------------------------------------------------------------------------------------------------------------------------------------------------------------------------------------------------------------------------------------------------------------------------------------------------------------------------------------------------------------------------------------------------------------------------------------------------------------------------------------------------------------------------------------------------------------------------------------------------------------------------------------------------------------------------------------------------------------------------------------------------------------------------------------------------------------------------------------------------------------------------------------------------------------------------------------------------------------------------------------------------------------------------------------------------------------------------------------------------------------------------------------------------------------------------------------------------------------------------------------------------------------------------------------------------------------------------------------------------------------------------|--------------------------------------|------------------------------------------------------------------|----|
| Odlo Steel Grey<br>Melange       Black<br>GFR       Deep Dive<br>GFR         Melange<br>GFR       OFF         Melange       OFF         SRP: 554.99       Wernin         Highly comfortable Baselayer for optimal moisture management and breathability during cold<br>temperatures made out of recycled yarn.         Features       Benefits         • Versatile       • Keeps You Warm         • Recycled garment       • Enhanced Moisture Management<br>• Soft Touch         Variante du produit : 10183, 20821       Sizes:         Sizes:       S, M, L, XL, XXL, 3XL                                                                                                                                                                                                                                                                                                                                                                                                                                                                                                                                                                                                                                                                                                                                                                                                                                                                                                                                                                                                                                                                                                                                                                                                                                                                                                                                                                                                                                                                                                                                                                                                                                                                                                                                                                                                                                                                                                              |                                      |                                                                  |    |
| Odlo Steel Grey<br>Melange<br>GFR       Black<br>GFR       Deep Dive<br>GFR         Weining<br>GFR       Wernin<br>ZeroScent       Image: Steel<br>Image: |                                      |                                                                  |    |
| SRP: 554.99 Highly comfortable Baselayer for optimal moisture management and breathability during cold temperatures Benefits  • Versatile • Keeps You Warm  • Recycled garment • Enhanced Moisture Management  • Soft Touch Variante du produit : 10183, 20821 Sizes: S, M, L, XL, XXL, 3XL                                                                                                                                                                                                                                                                                                                                                                                                                                                                                                                                                                                                                                                                                                                                                                                                                                                                                                                                                                                                                                                                                                                                                                                                                                                                                                                                                                                                                                                                                                                                                                                                                                                                                                                                                                                                                                                                                                                                                                                                                                                                                                                                                                                               | Odlo Steel Grey Black<br>Melange GFR | Deep Dive                                                        |    |
| Highly comfortable Baselayer for optimal moisture management and breathability during cold<br>temperatures made out of recycled yarn.<br>Features Benefits<br>• Versatile • Keeps You Warm<br>• Recycled garment • Enhanced Moisture Management<br>• Soft Touch<br>Variante du produit : 10183, 20821<br>Sizes: S, M, L, XL, XXL, 3XL                                                                                                                                                                                                                                                                                                                                                                                                                                                                                                                                                                                                                                                                                                                                                                                                                                                                                                                                                                                                                                                                                                                                                                                                                                                                                                                                                                                                                                                                                                                                                                                                                                                                                                                                                                                                                                                                                                                                                                                                                                                                                                                                                     | Control Deligner                     | eco attainer warm ZeroScent                                      |    |
| Features     Benefits       • Versatile     • Keeps You Warm       • Recycled garment     • Enhanced Moisture Management       • Soft Touch       Variante du produit : 10183, 20821       Sizes:     S, M, L, XL, XXL, 3XL                                                                                                                                                                                                                                                                                                                                                                                                                                                                                                                                                                                                                                                                                                                                                                                                                                                                                                                                                                                                                                                                                                                                                                                                                                                                                                                                                                                                                                                                                                                                                                                                                                                                                                                                                                                                                                                                                                                                                                                                                                                                                                                                                                                                                                                               | Highly comfortable Baselaye          | er for optimal moisture management and breathability during cold |    |
| Versatile     Keeps You Warm     Recycled garment     Soft Touch  Variante du produit : 10183, 20821 Sizes:     S, M, L, XL, XXL, 3XL                                                                                                                                                                                                                                                                                                                                                                                                                                                                                                                                                                                                                                                                                                                                                                                                                                                                                                                                                                                                                                                                                                                                                                                                                                                                                                                                                                                                                                                                                                                                                                                                                                                                                                                                                                                                                                                                                                                                                                                                                                                                                                                                                                                                                                                                                                                                                     |                                      |                                                                  |    |
| Recycled garment     Enhanced Moisture Management     Soft Touch  Variante du produit : 10183, 20821 Sizes:     S, M, L, XL, XXL, 3XL                                                                                                                                                                                                                                                                                                                                                                                                                                                                                                                                                                                                                                                                                                                                                                                                                                                                                                                                                                                                                                                                                                                                                                                                                                                                                                                                                                                                                                                                                                                                                                                                                                                                                                                                                                                                                                                                                                                                                                                                                                                                                                                                                                                                                                                                                                                                                     | Versatile                            | Keeps You Warm                                                   |    |
| Soft Touch Variante du produit : 10183, 20821 Sizes: S, M, L, XL, XXL, 3XL                                                                                                                                                                                                                                                                                                                                                                                                                                                                                                                                                                                                                                                                                                                                                                                                                                                                                                                                                                                                                                                                                                                                                                                                                                                                                                                                                                                                                                                                                                                                                                                                                                                                                                                                                                                                                                                                                                                                                                                                                                                                                                                                                                                                                                                                                                                                                                                                                |                                      |                                                                  |    |
| Variante du produit : 10183, 20821<br>Sizes: S, M, L, XL, XXL, 3XL                                                                                                                                                                                                                                                                                                                                                                                                                                                                                                                                                                                                                                                                                                                                                                                                                                                                                                                                                                                                                                                                                                                                                                                                                                                                                                                                                                                                                                                                                                                                                                                                                                                                                                                                                                                                                                                                                                                                                                                                                                                                                                                                                                                                                                                                                                                                                                                                                        | ,,                                   | _                                                                |    |
| Sizes: S, M, L, XL, XXL, 3XL                                                                                                                                                                                                                                                                                                                                                                                                                                                                                                                                                                                                                                                                                                                                                                                                                                                                                                                                                                                                                                                                                                                                                                                                                                                                                                                                                                                                                                                                                                                                                                                                                                                                                                                                                                                                                                                                                                                                                                                                                                                                                                                                                                                                                                                                                                                                                                                                                                                              |                                      |                                                                  |    |
|                                                                                                                                                                                                                                                                                                                                                                                                                                                                                                                                                                                                                                                                                                                                                                                                                                                                                                                                                                                                                                                                                                                                                                                                                                                                                                                                                                                                                                                                                                                                                                                                                                                                                                                                                                                                                                                                                                                                                                                                                                                                                                                                                                                                                                                                                                                                                                                                                                                                                           |                                      |                                                                  |    |
| FILL FILLEU                                                                                                                                                                                                                                                                                                                                                                                                                                                                                                                                                                                                                                                                                                                                                                                                                                                                                                                                                                                                                                                                                                                                                                                                                                                                                                                                                                                                                                                                                                                                                                                                                                                                                                                                                                                                                                                                                                                                                                                                                                                                                                                                                                                                                                                                                                                                                                                                                                                                               |                                      |                                                                  |    |
| Delivery Window: Beginning of July                                                                                                                                                                                                                                                                                                                                                                                                                                                                                                                                                                                                                                                                                                                                                                                                                                                                                                                                                                                                                                                                                                                                                                                                                                                                                                                                                                                                                                                                                                                                                                                                                                                                                                                                                                                                                                                                                                                                                                                                                                                                                                                                                                                                                                                                                                                                                                                                                                                        |                                      |                                                                  |    |