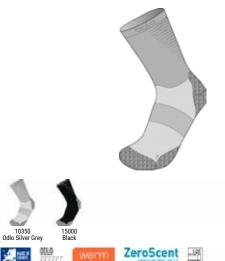

run. The bodymapped padding reduces the impact on your heels and toes for additional comfort and the ZeroScent odor control finish keeps unpleasant scents away.

| Features                                     | Benefits                        |
|----------------------------------------------|---------------------------------|
| <ul> <li>Seamless toe constrution</li> </ul> | Active Warming                  |
|                                              | <ul> <li>Lightweight</li> </ul> |
|                                              | <ul> <li>Fast Drying</li> </ul> |
| Sizes:                                       | 36-38, 39-41, 42-44, 45-47      |

Fit: Support: Delivery Window: Style:

### Athletic fit Medium

Beginning of July Carry Over

S

Active Warm Run Socks Micro Crew 766030



### SRP: €19.99

Keeping your feet warm in cold winter weather can be a challenge. The ODLO Active Warm socks are made out of a blend of warming Merino wool and highly breathable mesh, to ensure your feet stay both warm and dry during your winter run. The bodymapped padding reduces the impact on your heels and toes for additional comfort and the ZeroScent odor control finish keeps unpleasant scents away.

### Features

· Seamless toe constrution

Sizes: Fit: Support: Delivery Window: POS Packaging:

 Enhanced Comfort 36-38, 39-41, 42-44, 45-47

Benefits

 Active Cooling Enhanced Breathability

Athletic fit Medium Beginning of July Hanger card



### Accessories / For Hiking

### **Ceramiwarm Pro Tube** 777590

ھ



### SRP: €24.99

The Ceramiwarm Pro tube is slightly longer and much warm