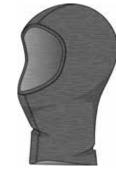

| Image: State of the                                                                                                                                                                                                                                                                                                                                                                        | Active Warm Eco Bl<br>159082         | Top Turtle Neck L/S Half Zip                                     | S. |
|-------------------------------------------------------------------------------------------------------------------------------------------------------------------------------------------------------------------------------------------------------------------------------------------------------------------------------------------------------------------------------------------------------------------------------------------------------------------------------------------------------------------------------------------------------------------------------------------------------------------------------------------------------------------------------------------------------------------------------------------------------------------------------------------------------------------------------------------------------------------------------------------------------------------------------------------------------------------------------------------------------------------------------------------------------------------------------------------------------------------------------------------------------------------------------------------------------------------------------------------------------------------------------------------------------------------------------------------------------------------------------------------------------------------------------------------------------------------------------------------------------------------------------------------------------------------------------------------------------------------------------------------------------------------------------------------------------------------------------------------------------------------------------------------------------------------------------------------------------------------------------------------------------------------------------------------------------------------------------------------------------------------------------------------------------------------------------------------------------------------------------------------------------------------------------------------------------------------------------------------------------------------------------------------------------------------------------------------------------------------------------------------------------------------------------------------------------------------------------------------|--------------------------------------|------------------------------------------------------------------|----|
| Odlo Steel Grey<br>Melange       Black<br>GFR       Deep Dive<br>GFR         Melange<br>GFR       OFF         Melange       OFF         SRP: 554.99       Wernin         Highly comfortable Baselayer for optimal moisture management and breathability during cold<br>temperatures made out of recycled yarn.         Features       Benefits         • Versatile       • Keeps You Warm         • Recycled garment       • Enhanced Moisture Management<br>• Soft Touch         Variante du produit : 10183, 20821       Sizes:         Sizes:       S, M, L, XL, XXL, 3XL                                                                                                                                                                                                                                                                                                                                                                                                                                                                                                                                                                                                                                                                                                                                                                                                                                                                                                                                                                                                                                                                                                                                                                                                                                                                                                                                                                                                                                                                                                                                                                                                                                                                                                                                                                                                                                                                                                              |                                      |                                                                  |    |
| Odlo Steel Grey<br>Melange<br>GFR       Black<br>GFR       Deep Dive<br>GFR         Weining<br>GFR       Wernin<br>ZeroScent       Image: Steel<br>Image: |                                      |                                                                  |    |
| SRP: 554.99 Highly comfortable Baselayer for optimal moisture management and breathability during cold temperatures Benefits  • Versatile • Keeps You Warm  • Recycled garment • Enhanced Moisture Management  • Soft Touch Variante du produit : 10183, 20821 Sizes: S, M, L, XL, XXL, 3XL                                                                                                                                                                                                                                                                                                                                                                                                                                                                                                                                                                                                                                                                                                                                                                                                                                                                                                                                                                                                                                                                                                                                                                                                                                                                                                                                                                                                                                                                                                                                                                                                                                                                                                                                                                                                                                                                                                                                                                                                                                                                                                                                                                                               | Odlo Steel Grey Black<br>Melange GFR | Deep Dive                                                        |    |
| Highly comfortable Baselayer for optimal moisture management and breathability during cold<br>temperatures made out of recycled yarn.<br>Features Benefits<br>• Versatile • Keeps You Warm<br>• Recycled garment • Enhanced Moisture Management<br>• Soft Touch<br>Variante du produit : 10183, 20821<br>Sizes: S, M, L, XL, XXL, 3XL                                                                                                                                                                                                                                                                                                                                                                                                                                                                                                                                                                                                                                                                                                                                                                                                                                                                                                                                                                                                                                                                                                                                                                                                                                                                                                                                                                                                                                                                                                                                                                                                                                                                                                                                                                                                                                                                                                                                                                                                                                                                                                                                                     | Control Deligner                     | eco attainer warm ZeroScent                                      |    |
| Features     Benefits       • Versatile     • Keeps You Warm       • Recycled garment     • Enhanced Moisture Management       • Soft Touch       Variante du produit : 10183, 20821       Sizes:     S, M, L, XL, XXL, 3XL                                                                                                                                                                                                                                                                                                                                                                                                                                                                                                                                                                                                                                                                                                                                                                                                                                                                                                                                                                                                                                                                                                                                                                                                                                                                                                                                                                                                                                                                                                                                                                                                                                                                                                                                                                                                                                                                                                                                                                                                                                                                                                                                                                                                                                                               | Highly comfortable Baselaye          | er for optimal moisture management and breathability during cold |    |
| Versatile     Keeps You Warm     Recycled garment     Soft Touch  Variante du produit : 10183, 20821 Sizes:     S, M, L, XL, XXL, 3XL                                                                                                                                                                                                                                                                                                                                                                                                                                                                                                                                                                                                                                                                                                                                                                                                                                                                                                                                                                                                                                                                                                                                                                                                                                                                                                                                                                                                                                                                                                                                                                                                                                                                                                                                                                                                                                                                                                                                                                                                                                                                                                                                                                                                                                                                                                                                                     |                                      |                                                                  |    |
| Recycled garment     Enhanced Moisture Management     Soft Touch  Variante du produit : 10183, 20821 Sizes:     S, M, L, XL, XXL, 3XL                                                                                                                                                                                                                                                                                                                                                                                                                                                                                                                                                                                                                                                                                                                                                                                                                                                                                                                                                                                                                                                                                                                                                                                                                                                                                                                                                                                                                                                                                                                                                                                                                                                                                                                                                                                                                                                                                                                                                                                                                                                                                                                                                                                                                                                                                                                                                     | Versatile                            | Keeps You Warm                                                   |    |
| Soft Touch Variante du produit : 10183, 20821 Sizes: S, M, L, XL, XXL, 3XL                                                                                                                                                                                                                                                                                                                                                                                                                                                                                                                                                                                                                                                                                                                                                                                                                                                                                                                                                                                                                                                                                                                                                                                                                                                                                                                                                                                                                                                                                                                                                                                                                                                                                                                                                                                                                                                                                                                                                                                                                                                                                                                                                                                                                                                                                                                                                                                                                |                                      |                                                                  |    |
| Variante du produit : 10183, 20821<br>Sizes: S, M, L, XL, XXL, 3XL                                                                                                                                                                                                                                                                                                                                                                                                                                                                                                                                                                                                                                                                                                                                                                                                                                                                                                                                                                                                                                                                                                                                                                                                                                                                                                                                                                                                                                                                                                                                                                                                                                                                                                                                                                                                                                                                                                                                                                                                                                                                                                                                                                                                                                                                                                                                                                                                                        | ,,                                   | _                                                                |    |
| Sizes: S, M, L, XL, XXL, 3XL                                                                                                                                                                                                                                                                                                                                                                                                                                                                                                                                                                                                                                                                                                                                                                                                                                                                                                                                                                                                                                                                                                                                                                                                                                                                                                                                                                                                                                                                                                                                                                                                                                                                                                                                                                                                                                                                                                                                                                                                                                                                                                                                                                                                                                                                                                                                                                                                                                                              |                                      |                                                                  |    |
|                                                                                                                                                                                                                                                                                                                                                                                                                                                                                                                                                                                                                                                                                                                                                                                                                                                                                                                                                                                                                                                                                                                                                                                                                                                                                                                                                                                                                                                                                                                                                                                                                                                                                                                                                                                                                                                                                                                                                                                                                                                                                                                                                                                                                                                                                                                                                                                                                                                                                           |                                      |                                                                  |    |
| FILL FILLEU                                                                                                                                                                                                                                                                                                                                                                                                                                                                                                                                                                                                                                                                                                                                                                                                                                                                                                                                                                                                                                                                                                                                                                                                                                                                                                                                                                                                                                                                                                                                                                                                                                                                                                                                                                                                                                                                                                                                                                                                                                                                                                                                                                                                                                                                                                                                                                                                                                                                               |                                      |                                                                  |    |
| Delivery Window: Beginning of July                                                                                                                                                                                                                                                                                                                                                                                                                                                                                                                                                                                                                                                                                                                                                                                                                                                                                                                                                                                                                                                                                                                                                                                                                                                                                                                                                                                                                                                                                                                                                                                                                                                                                                                                                                                                                                                                                                                                                                                                                                                                                                                                                                                                                                                                                                                                                                                                                                                        |                                      |                                                                  |    |