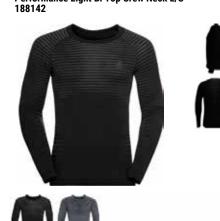

| <ul> <li>Ventilation zones</li> </ul>                                  |                                                                    | Enhanced Moisture Management                                                                         |
| ERW                      | Sizes:<br>Fit:<br>Delivery Window:<br>Style:<br>POS Packaging:         | S, M, L, XL, XXL<br>Slim<br>Beginning of July<br>Carry Over<br>Box |                                                                                                      |
| <b>XTS UNDERWEAR MEN</b> | Performance Light                                                      | t Bl Top Crew Neck L/:                                             | s S                                                                                                  |



15700 Grey Melange 15000 Black ZeroScent 100 light

SRP: €59.99

Seamless lightweight Performance Baselayer offers highest breathability through integrated ventilation zones that rapidly wick moisture, keeping the skin feeling cool and dry during the sweatiest workouts.

Benefits

Organic Body Mapping

· Freedom of Movement

Features

- Versatile
- · Ventilation zones

#### Variante du produit : 15000

Sizes: Fit: Delivery Window: Style: POS Packaging:

|                          | Enhanced Moisture Management |
|--------------------------|------------------------------|
| S, M, L, XL, XXL<br>Slim |                              |
| Beginning of July        |                              |
| NOS                      |                              |
| Dev                      |