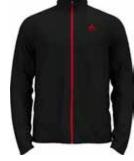

# SPORTS UNDERWEAR

| Sports Underwear / Base | elayer / Men / | Active Warm ECO |
|-------------------------|----------------|-----------------|
|-------------------------|----------------|-----------------|

| Image: State of the                                                                                                                                                                                                                                                                                                                                                                        | Active Warm Eco Bl<br>159082         | Top Turtle Neck L/S Half Zip                                     | S. |
|-------------------------------------------------------------------------------------------------------------------------------------------------------------------------------------------------------------------------------------------------------------------------------------------------------------------------------------------------------------------------------------------------------------------------------------------------------------------------------------------------------------------------------------------------------------------------------------------------------------------------------------------------------------------------------------------------------------------------------------------------------------------------------------------------------------------------------------------------------------------------------------------------------------------------------------------------------------------------------------------------------------------------------------------------------------------------------------------------------------------------------------------------------------------------------------------------------------------------------------------------------------------------------------------------------------------------------------------------------------------------------------------------------------------------------------------------------------------------------------------------------------------------------------------------------------------------------------------------------------------------------------------------------------------------------------------------------------------------------------------------------------------------------------------------------------------------------------------------------------------------------------------------------------------------------------------------------------------------------------------------------------------------------------------------------------------------------------------------------------------------------------------------------------------------------------------------------------------------------------------------------------------------------------------------------------------------------------------------------------------------------------------------------------------------------------------------------------------------------------------|--------------------------------------|------------------------------------------------------------------|----|
| Odlo Steel Grey<br>Melange       Black<br>GFR       Deep Dive<br>GFR         Melange<br>GFR       OFF         Melange       OFF         SRP: 554.99       Wernin         Highly comfortable Baselayer for optimal moisture management and breathability during cold<br>temperatures made out of recycled yarn.         Features       Benefits         • Versatile       • Keeps You Warm         • Recycled garment       • Enhanced Moisture Management<br>• Soft Touch         Variante du produit : 10183, 20821       Sizes:         Sizes:       S, M, L, XL, XXL, 3XL                                                                                                                                                                                                                                                                                                                                                                                                                                                                                                                                                                                                                                                                                                                                                                                                                                                                                                                                                                                                                                                                                                                                                                                                                                                                                                                                                                                                                                                                                                                                                                                                                                                                                                                                                                                                                                                                                                              |                                      |                                                                  |    |
| Odlo Steel Grey<br>Melange<br>GFR       Black<br>GFR       Deep Dive<br>GFR         Weining<br>GFR       Wernin<br>ZeroScent       Image: Steel<br>Image: |                                      |                                                                  |    |
| SRP: 554.99 Highly comfortable Baselayer for optimal moisture management and breathability during cold temperatures Benefits  • Versatile • Keeps You Warm  • Recycled garment • Enhanced Moisture Management  • Soft Touch Variante du produit : 10183, 20821 Sizes: S, M, L, XL, XXL, 3XL                                                                                                                                                                                                                                                                                                                                                                                                                                                                                                                                                                                                                                                                                                                                                                                                                                                                                                                                                                                                                                                                                                                                                                                                                                                                                                                                                                                                                                                                                                                                                                                                                                                                                                                                                                                                                                                                                                                                                                                                                                                                                                                                                                                               | Odlo Steel Grey Black<br>Melange GFR | Deep Dive                                                        |    |
| Highly comfortable Baselayer for optimal moisture management and breathability during cold<br>temperatures made out of recycled yarn.<br>Features Benefits<br>• Versatile • Keeps You Warm<br>• Recycled garment • Enhanced Moisture Management<br>• Soft Touch<br>Variante du produit : 10183, 20821<br>Sizes: S, M, L, XL, XXL, 3XL                                                                                                                                                                                                                                                                                                                                                                                                                                                                                                                                                                                                                                                                                                                                                                                                                                                                                                                                                                                                                                                                                                                                                                                                                                                                                                                                                                                                                                                                                                                                                                                                                                                                                                                                                                                                                                                                                                                                                                                                                                                                                                                                                     | Control Deligner                     | eco attainer warm ZeroScent                                      |    |
| Features     Benefits       • Versatile     • Keeps You Warm       • Recycled garment     • Enhanced Moisture Management       • Soft Touch       Variante du produit : 10183, 20821       Sizes:     S, M, L, XL, XXL, 3XL                                                                                                                                                                                                                                                                                                                                                                                                                                                                                                                                                                                                                                                                                                                                                                                                                                                                                                                                                                                                                                                                                                                                                                                                                                                                                                                                                                                                                                                                                                                                                                                                                                                                                                                                                                                                                                                                                                                                                                                                                                                                                                                                                                                                                                                               | Highly comfortable Baselaye          | er for optimal moisture management and breathability during cold |    |
| Versatile     Keeps You Warm     Recycled garment     Soft Touch  Variante du produit : 10183, 20821 Sizes:     S, M, L, XL, XXL, 3XL                                                                                                                                                                                                                                                                                                                                                                                                                                                                                                                                                                                                                                                                                                                                                                                                                                                                                                                                                                                                                                                                                                                                                                                                                                                                                                                                                                                                                                                                                                                                                                                                                                                                                                                                                                                                                                                                                                                                                                                                                                                                                                                                                                                                                                                                                                                                                     |                                      |                                                                  |    |
| Recycled garment     Enhanced Moisture Management     Soft Touch  Variante du produit : 10183, 20821 Sizes:     S, M, L, XL, XXL, 3XL                                                                                                                                                                                                                                                                                                                                                                                                                                                                                                                                                                                                                                                                                                                                                                                                                                                                                                                                                                                                                                                                                                                                                                                                                                                                                                                                                                                                                                                                                                                                                                                                                                                                                                                                                                                                                                                                                                                                                                                                                                                                                                                                                                                                                                                                                                                                                     | Versatile                            | Keeps You Warm                                                   |    |
| Soft Touch Variante du produit : 10183, 20821 Sizes: S, M, L, XL, XXL, 3XL                                                                                                                                                                                                                                                                                                                                                                                                                                                                                                                                                                                                                                                                                                                                                                                                                                                                                                                                                                                                                                                                                                                                                                                                                                                                                                                                                                                                                                                                                                                                                                                                                                                                                                                                                                                                                                                                                                                                                                                                                                                                                                                                                                                                                                                                                                                                                                                                                |                                      |                                                                  |    |
| Variante du produit : 10183, 20821<br>Sizes: S, M, L, XL, XXL, 3XL                                                                                                                                                                                                                                                                                                                                                                                                                                                                                                                                                                                                                                                                                                                                                                                                                                                                                                                                                                                                                                                                                                                                                                                                                                                                                                                                                                                                                                                                                                                                                                                                                                                                                                                                                                                                                                                                                                                                                                                                                                                                                                                                                                                                                                                                                                                                                                                                                        | ,,                                   | _                                                                |    |
| Sizes: S, M, L, XL, XXL, 3XL                                                                                                                                                                                                                                                                                                                                                                                                                                                                                                                                                                                                                                                                                                                                                                                                                                                                                                                                                                                                                                                                                                                                                                                                                                                                                                                                                                                                                                                                                                                                                                                                                                                                                                                                                                                                                                                                                                                                                                                                                                                                                                                                                                                                                                                                                                                                                                                                                                                              |                                      |                                                                  |    |
|                                                                                                                                                                                                                                                                                                                                                                                                                                                                                                                                                                                                                                                                                                                                                                                                                                                                                                                                                                                                                                                                                                                                                                                                                                                                                                                                                                                                                                                                                                                                                                                                                                                                                                                                                                                                                                                                                                                                                                                                                                                                                                                                                                                                                                                                                                                                                                                                                                                                                           |                                      |                                                                  |    |
| FILL FILLEU                                                                                                                                                                                                                                                                                                                                                                                                                                                                                                                                                                                                                                                                                                                                                                                                                                                                                                                                                                                                                                                                                                                                                                                                                                                                                                                                                                                                                                                                                                                                                                                                                                                                                                                                                                                                                                                                                                                                                                                                                                                                                                                                                                                                                                                                                                                                                                                                                                                                               |                                      |                                                                  |    |
| Delivery Window: Beginning of July                                                                                                                                                                                                                                                                                                                                                                                                                                                                                                                                                                                                                                                                                                                                                                                                                                                                                                                                                                                                                                                                                                                                                                                                                                                                                                                                                                                                                                                                                                                                                                                                                                                                                                                                                                                                                                                                                                                                                                                                                                                                                                                                                                                                                                                                                                                                                                                                                                                        |                                      |                                                                  |    |