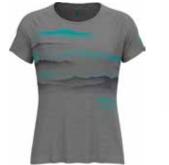

| XS, S, M, L, XL, XXL |
| Regular              |
| Beginning of August  |
| Carry Over           |
|                      |

Roy Graphic Midlayer Full Zip 542601

£

£



#### SRP: €84.99

If you are looking for a statement midlayer when hiking or snowshoeing, the Roy Graphic full zip midlayer is the perfect piece. It is crafted from this super soft fleece fabric, brushed inside and outside, retaining your warmth, while the stretch content enables a great freedom of movement. The built-in graphic, inspired by the Alpine skyline, creates an eye-catchy look, reinforced by the rich color combinations of the season. Your essentials can be stored in the two zippered pockets, and the fabric is notably sourced from recycled polyester.

S

**Concord Mountain Print T-Shirt S/S Crew Neck** 551031















The Concord I/s t-shirt is a all-year round and multiple occasions piece, perfect to wear during low or higher intensity activities. It is crafted from a functional natural fibre mix (50% merino wool / 50% TENCEL), benefitting from the anti-odour and natural thermoregulation properties of the merino wool, as well as the moisture management, bacterio-static properties & fresh touch of TENCEL, not to forget the sustainable production aspect of this fibre. The Concord t-shirt is refreshed seasonally by new graphics, from Alpine sceneries to greeny forest tree leaves, so you can choose what inspires you most for your next adventure.

#### Benefits Natural Thermoregulation · Enhanced Moisture Management

30748 Deep Claret

• Soft Touch Sizes:

Fit:

15700 Grey Melange

XS, S, M, L