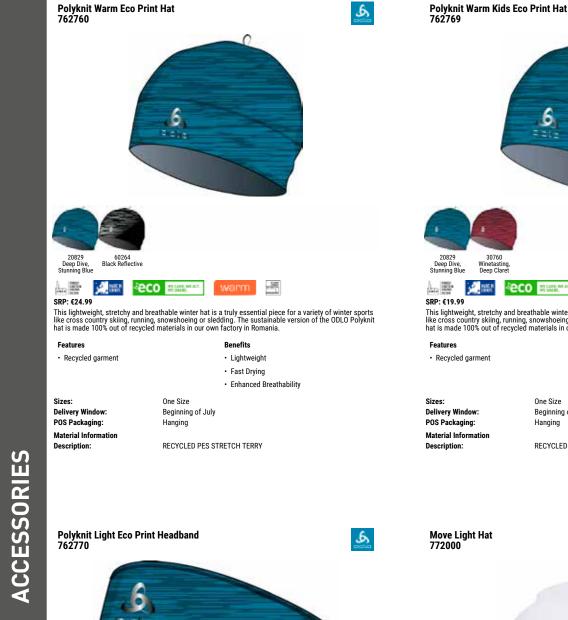

• | Seamless toe constrution |
|---|--------------------------|
|   |                          |

| 2                          |
|----------------------------|
| 36-38, 39-41, 42-44, 45-47 |
| Athletic fit               |
| High                       |
| Beginning of July          |
| Hanger card                |
|                            |

ھ



Page 124 Odlo FW21 id:1101 v:21 | ACCESSORIES | 23-Nov-2020 14:38



SRP: €19.99

This lightweight, stretchy and breathable winter hat is a truly essential piece for a variety of winter sports like cross country skiing, running, snowshoeing or sledding. The sustainable version of the ODLO Polyknit hat is made 100% out of recycled materials in our own factory in Romania.



S



Page 125 Odlo FW21 id:1101 v:21 | ACCESSORIES | 23-Nov-2020 14:38



0 6



This lightweight, stretchy and breathable winter hat is a truly essential piece for a variety of winter sports like cross country skiing, running, snowshoeing or sledding. The sustainable version of the ODLO Polyknit hat is made 100% out of recycled materials in our own factory in Romania.

Benefits

· Lightweight

• Fast Drying · Enhanced Breathability One Size

Beginning of July Hanging

RECYCLED PES STRETCH TERRY





| Features <ul> <li>Recycled garment</li> </ul>                                        | Benefits<br>• Lightweight<br>• Fast Drying<br>• Enhanced Breathability     |
|--------------------------------------------------------------------------------------|----------------------------------------------------------------------------|
| Sizes:<br>Delivery Window:<br>PO