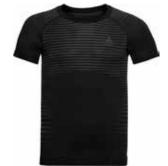

Beginning of July        |                              |
| NOS                      |                              |
| Dev                      |                              |

Performance Light Suw Bottom Brief

188112

# 15000 Black

#### ZeroScent 1257 light SRP: €24.99

Seamless lightweight Performance Baselayer offers highest breathability through integrated ventilation zones that rapidly wick moisture, keeping the skin feeling cool and dry during the sweatiest workouts.

- Features
- Versatile Ventilation zones
- Versatile
- Sizes: Fit: **Delivery Window:**
- Style: POS Packaging:

#### Benefits Organic Body Mapping

- Freedom of Movement
- Enhanced Moisture Management
- S, M, L, XL, XXL Slim Beginning of July Carry Over Box

Performance Light BI Top Crew Neck S/S 188152

#### .6





Seamless lightweight Performance Baselayer offers highest breathability through integrated ventilation zones that rapidly wick moisture, keeping the skin feeling cool and dry during the sweatiest workouts. Ronofit

Features

- Versatile
- Ventilation zones

| Variante du produit : 15000 |
|-----------------------------|
| Sizes:                      |
| Fit:                        |
| Delivery Window:            |
| Style:                      |
| POS Packaging:              |
|                             |

| Benerits          |       |
|-------------------|-------|
| • Organic Body Ma | pping |

- Freedom of Movement
- · Enhanced Moisture Management

S, M, L, XL, XXL Slim Beginning of July NOS Box

Box

#### Performance Light BI Top Crew Neck Singlet 188162



#### Performance Light