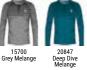

| Image: State of the                                                                                                                                                                                                                                                                                                                                                                        | Active Warm Eco Bl<br>159082         | Top Turtle Neck L/S Half Zip                                     | S. |
|-------------------------------------------------------------------------------------------------------------------------------------------------------------------------------------------------------------------------------------------------------------------------------------------------------------------------------------------------------------------------------------------------------------------------------------------------------------------------------------------------------------------------------------------------------------------------------------------------------------------------------------------------------------------------------------------------------------------------------------------------------------------------------------------------------------------------------------------------------------------------------------------------------------------------------------------------------------------------------------------------------------------------------------------------------------------------------------------------------------------------------------------------------------------------------------------------------------------------------------------------------------------------------------------------------------------------------------------------------------------------------------------------------------------------------------------------------------------------------------------------------------------------------------------------------------------------------------------------------------------------------------------------------------------------------------------------------------------------------------------------------------------------------------------------------------------------------------------------------------------------------------------------------------------------------------------------------------------------------------------------------------------------------------------------------------------------------------------------------------------------------------------------------------------------------------------------------------------------------------------------------------------------------------------------------------------------------------------------------------------------------------------------------------------------------------------------------------------------------------------|--------------------------------------|------------------------------------------------------------------|----|
| Odlo Steel Grey<br>Melange       Black<br>GFR       Deep Dive<br>GFR         Melange<br>GFR       OFF         Melange       OFF         SRP: 554.99       Wernin         Highly comfortable Baselayer for optimal moisture management and breathability during cold<br>temperatures made out of recycled yarn.         Features       Benefits         • Versatile       • Keeps You Warm         • Recycled garment       • Enhanced Moisture Management<br>• Soft Touch         Variante du produit : 10183, 20821       Sizes:         Sizes:       S, M, L, XL, XXL, 3XL                                                                                                                                                                                                                                                                                                                                                                                                                                                                                                                                                                                                                                                                                                                                                                                                                                                                                                                                                                                                                                                                                                                                                                                                                                                                                                                                                                                                                                                                                                                                                                                                                                                                                                                                                                                                                                                                                                              |                                      |                                                                  |    |
| Odlo Steel Grey<br>Melange<br>GFR       Black<br>GFR       Deep Dive<br>GFR         Weining<br>GFR       Wernin<br>ZeroScent       Image: Steel<br>Image: |                                      |                                                                  |    |
| SRP: 554.99 Highly comfortable Baselayer for optimal moisture management and breathability during cold temperatures Benefits  • Versatile • Keeps You Warm  • Recycled garment • Enhanced Moisture Management  • Soft Touch Variante du produit : 10183, 20821 Sizes: S, M, L, XL, XXL, 3XL                                                                                                                                                                                                                                                                                                                                                                                                                                                                                                                                                                                                                                                                                                                                                                                                                                                                                                                                                                                                                                                                                                                                                                                                                                                                                                                                                                                                                                                                                                                                                                                                                                                                                                                                                                                                                                                                                                                                                                                                                                                                                                                                                                                               | Odlo Steel Grey Black<br>Melange GFR | Deep Dive                                                        |    |
| Highly comfortable Baselayer for optimal moisture management and breathability during cold<br>temperatures made out of recycled yarn.<br>Features Benefits<br>• Versatile • Keeps You Warm<br>• Recycled garment • Enhanced Moisture Management<br>• Soft Touch<br>Variante du produit : 10183, 20821<br>Sizes: S, M, L, XL, XXL, 3XL                                                                                                                                                                                                                                                                                                                                                                                                                                                                                                                                                                                                                                                                                                                                                                                                                                                                                                                                                                                                                                                                                                                                                                                                                                                                                                                                                                                                                                                                                                                                                                                                                                                                                                                                                                                                                                                                                                                                                                                                                                                                                                                                                     | Control Deligner                     | eco attainer warm ZeroScent                                      |    |
| Features     Benefits       • Versatile     • Keeps You Warm       • Recycled garment     • Enhanced Moisture Management       • Soft Touch       Variante du produit : 10183, 20821       Sizes:     S, M, L, XL, XXL, 3XL                                                                                                                                                                                                                                                                                                                                                                                                                                                                                                                                                                                                                                                                                                                                                                                                                                                                                                                                                                                                                                                                                                                                                                                                                                                                                                                                                                                                                                                                                                                                                                                                                                                                                                                                                                                                                                                                                                                                                                                                                                                                                                                                                                                                                                                               | Highly comfortable Baselaye          | er for optimal moisture management and breathability during cold |    |
| Versatile     Keeps You Warm     Recycled garment     Soft Touch  Variante du produit : 10183, 20821 Sizes:     S, M, L, XL, XXL, 3XL                                                                                                                                                                                                                                                                                                                                                                                                                                                                                                                                                                                                                                                                                                                                                                                                                                                                                                                                                                                                                                                                                                                                                                                                                                                                                                                                                                                                                                                                                                                                                                                                                                                                                                                                                                                                                                                                                                                                                                                                                                                                                                                                                                                                                                                                                                                                                     |                                      |                                                                  |    |
| Recycled garment     Enhanced Moisture Management     Soft Touch  Variante du produit : 10183, 20821 Sizes:     S, M, L, XL, XXL, 3XL                                                                                                                                                                                                                                                                                                                                                                                                                                                                                                                                                                                                                                                                                                                                                                                                                                                                                                                                                                                                                                                                                                                                                                                                                                                                                                                                                                                                                                                                                                                                                                                                                                                                                                                                                                                                                                                                                                                                                                                                                                                                                                                                                                                                                                                                                                                                                     | Versatile                            | Keeps You Warm                                                   |    |
| Soft Touch Variante du produit : 10183, 20821 Sizes: S, M, L, XL, XXL, 3XL                                                                                                                                                                                                                                                                                                                                                                                                                                                                                                                                                                                                                                                                                                                                                                                                                                                                                                                                                                                                                                                                                                                                                                                                                                                                                                                                                                                                                                                                                                                                                                                                                                                                                                                                                                                                                                                                                                                                                                                                                                                                                                                                                                                                                                                                                                                                                                                                                |                                      |                                                                  |    |
| Variante du produit : 10183, 20821<br>Sizes: S, M, L, XL, XXL, 3XL                                                                                                                                                                                                                                                                                                                                                                                                                                                                                                                                                                                                                                                                                                                                                                                                                                                                                                                                                                                                                                                                                                                                                                                                                                                                                                                                                                                                                                                                                                                                                                                                                                                                                                                                                                                                                                                                                                                                                                                                                                                                                                                                                                                                                                                                                                                                                                                                                        | ,,                                   | _                                                                |    |
| Sizes: S, M, L, XL, XXL, 3XL                                                                                                                                                                                                                                                                                                                                                                                                                                                                                                                                                                                                                                                                                                                                                                                                                                                                                                                                                                                                                                                                                                                                                                                                                                                                                                                                                                                                                                                                                                                                                                                                                                                                                                                                                                                                                                                                                                                                                                                                                                                                                                                                                                                                                                                                                                                                                                                                                                                              |                                      |                                                                  |    |
|                                                                                                                                                                                                                                                                                                                                                                                                                                                                                                                                                                                                                                                                                                                                                                                                                                                                                                                                                                                                                                                                                                                                                                                                                                                                                                                                                                                                                                                                                                                                                                                                                                                                                                                                                                                                                                                                                                                                                                                                                                                                                                                                                                                                                                                                                                                                                                                                                                                                                           |                                      |                                                                  |    |
| FILL FILLEU                                                                                                                                                                                                                                                                                                                                                                                                                                                                                                                                                                                                                                                                                                                                                                                                                                                                                                                                                                                                                                                                                                                                                                                                                                                                                                                                                                                                                                                                                                                                                                                                                                                                                                                                                                                                                                                                                                                                                                                                                                                                                                                                                                                                                                                                                                                                                                                                                                                                               |                                      |                                                                  |    |
| Delivery Window: Beginning of July                                                                                                                                                                                                                                                                                                                                                                                                                                                                                                                                                                                                                                                                                                                                                                                                                                                                                                                                                                                                                                                                                                                                                                                                                                                                                                                                                                                                                                                                                                                                                                                                                                                                                                                                                                                                                                                                                                                                                                                                                                                                                                                                                                                                                                                                                                                                                                                                                                                        |                                      |                                                                  |    |