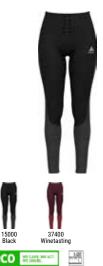

| Image: State of the                                                                                                                                                                                                                                                                                                                                                                        | Active Warm Eco Bl<br>159082         | Top Turtle Neck L/S Half Zip                                     | S. |
|-------------------------------------------------------------------------------------------------------------------------------------------------------------------------------------------------------------------------------------------------------------------------------------------------------------------------------------------------------------------------------------------------------------------------------------------------------------------------------------------------------------------------------------------------------------------------------------------------------------------------------------------------------------------------------------------------------------------------------------------------------------------------------------------------------------------------------------------------------------------------------------------------------------------------------------------------------------------------------------------------------------------------------------------------------------------------------------------------------------------------------------------------------------------------------------------------------------------------------------------------------------------------------------------------------------------------------------------------------------------------------------------------------------------------------------------------------------------------------------------------------------------------------------------------------------------------------------------------------------------------------------------------------------------------------------------------------------------------------------------------------------------------------------------------------------------------------------------------------------------------------------------------------------------------------------------------------------------------------------------------------------------------------------------------------------------------------------------------------------------------------------------------------------------------------------------------------------------------------------------------------------------------------------------------------------------------------------------------------------------------------------------------------------------------------------------------------------------------------------------|--------------------------------------|------------------------------------------------------------------|----|
| Odlo Steel Grey<br>Melange       Black<br>GFR       Deep Dive<br>GFR         Melange<br>GFR       OFF         Melange       OFF         SRP: 554.99       Wernin         Highly comfortable Baselayer for optimal moisture management and breathability during cold<br>temperatures made out of recycled yarn.         Features       Benefits         • Versatile       • Keeps You Warm         • Recycled garment       • Enhanced Moisture Management<br>• Soft Touch         Variante du produit : 10183, 20821       Sizes:         Sizes:       S, M, L, XL, XXL, 3XL                                                                                                                                                                                                                                                                                                                                                                                                                                                                                                                                                                                                                                                                                                                                                                                                                                                                                                                                                                                                                                                                                                                                                                                                                                                                                                                                                                                                                                                                                                                                                                                                                                                                                                                                                                                                                                                                                                              |                                      |                                                                  |    |
| Odlo Steel Grey<br>Melange<br>GFR       Black<br>GFR       Deep Dive<br>GFR         Weining<br>GFR       Wernin<br>ZeroScent       Image: Steel<br>Image: |                                      |                                                                  |    |
| SRP: 554.99 Highly comfortable Baselayer for optimal moisture management and breathability during cold temperatures Benefits  • Versatile • Keeps You Warm  • Recycled garment • Enhanced Moisture Management  • Soft Touch Variante du produit : 10183, 20821 Sizes: S, M, L, XL, XXL, 3XL                                                                                                                                                                                                                                                                                                                                                                                                                                                                                                                                                                                                                                                                                                                                                                                                                                                                                                                                                                                                                                                                                                                                                                                                                                                                                                                                                                                                                                                                                                                                                                                                                                                                                                                                                                                                                                                                                                                                                                                                                                                                                                                                                                                               | Odlo Steel Grey Black<br>Melange GFR | Deep Dive                                                        |    |
| Highly comfortable Baselayer for optimal moisture management and breathability during cold<br>temperatures made out of recycled yarn.<br>Features Benefits<br>• Versatile • Keeps You Warm<br>• Recycled garment • Enhanced Moisture Management<br>• Soft Touch<br>Variante du produit : 10183, 20821<br>Sizes: S, M, L, XL, XXL, 3XL                                                                                                                                                                                                                                                                                                                                                                                                                                                                                                                                                                                                                                                                                                                                                                                                                                                                                                                                                                                                                                                                                                                                                                                                                                                                                                                                                                                                                                                                                                                                                                                                                                                                                                                                                                                                                                                                                                                                                                                                                                                                                                                                                     | Control Deligner                     | eco attainer warm ZeroScent                                      |    |
| Features     Benefits       • Versatile     • Keeps You Warm       • Recycled garment     • Enhanced Moisture Management       • Soft Touch       Variante du produit : 10183, 20821       Sizes:     S, M, L, XL, XXL, 3XL                                                                                                                                                                                                                                                                                                                                                                                                                                                                                                                                                                                                                                                                                                                                                                                                                                                                                                                                                                                                                                                                                                                                                                                                                                                                                                                                                                                                                                                                                                                                                                                                                                                                                                                                                                                                                                                                                                                                                                                                                                                                                                                                                                                                                                                               | Highly comfortable Baselaye          | er for optimal moisture management and breathability during cold |    |
| Versatile     Keeps You Warm     Recycled garment     Soft Touch  Variante du produit : 10183, 20821 Sizes:     S, M, L, XL, XXL, 3XL                                                                                                                                                                                                                                                                                                                                                                                                                                                                                                                                                                                                                                                                                                                                                                                                                                                                                                                                                                                                                                                                                                                                                                                                                                                                                                                                                                                                                                                                                                                                                                                                                                                                                                                                                                                                                                                                                                                                                                                                                                                                                                                                                                                                                                                                                                                                                     |                                      |                                                                  |    |
| Recycled garment     Enhanced Moisture Management     Soft Touch  Variante du produit : 10183, 20821 Sizes:     S, M, L, XL, XXL, 3XL                                                                                                                                                                                                                                                                                                                                                                                                                                                                                                                                                                                                                                                                                                                                                                                                                                                                                                                                                                                                                                                                                                                                                                                                                                                                                                                                                                                                                                                                                                                                                                                                                                                                                                                                                                                                                                                                                                                                                                                                                                                                                                                                                                                                                                                                                                                                                     | Versatile                            | Keeps You Warm                                                   |    |
| Soft Touch Variante du produit : 10183, 20821 Sizes: S, M, L, XL, XXL, 3XL                                                                                                                                                                                                                                                                                                                                                                                                                                                                                                                                                                                                                                                                                                                                                                                                                                                                                                                                                                                                                                                                                                                                                                                                                                                                                                                                                                                                                                                                                                                                                                                                                                                                                                                                                                                                                                                                                                                                                                                                                                                                                                                                                                                                                                                                                                                                                                                                                |                                      |                                                                  |    |
| Variante du produit : 10183, 20821<br>Sizes: S, M, L, XL, XXL, 3XL                                                                                                                                                                                                                                                                                                                                                                                                                                                                                                                                                                                                                                                                                                                                                                                                                                                                                                                                                                                                                                                                                                                                                                                                                                                                                                                                                                                                                                                                                                                                                                                                                                                                                                                                                                                                                                                                                                                                                                                                                                                                                                                                                                                                                                                                                                                                                                                                                        | ,,                                   | _                                                                |    |
| Sizes: S, M, L, XL, XXL, 3XL                                                                                                                                                                                                                                                                                                                                                                                                                                                                                                                                                                                                                                                                                                                                                                                                                                                                                                                                                                                                                                                                                                                                                                                                                                                                                                                                                                                                                                                                                                                                                                                                                                                                                                                                                                                                                                                                                                                                                                                                                                                                                                                                                                                                                                                                                                                                                                                                                                                              |                                      |                                                                  |    |
|                                                                                                                                                                                                                                                                                                                                                                                                                                                                                                                                                                                                                                                                                                                                                                                                                                                                                                                                                                                                                                                                                                                                                                                                                                                                                                                                                                                                                                                                                                                                                                                                                                                                                                                                                                                                                                                                                                                                                                                                                                                                                                                                                                                                                                                                                                                                                                                                                                                                                           |                                      |                                                                  |    |
| FILL FILLEU                                                                                                                                                                                                                                                                                                                                                                                                                                                                                                                                                                                                                                                                                                                                                                                                                                                                                                                                                                                                                                                                                                                                                                                                                                                                                                                                                                                                                                                                                                                                                                                                                                                                                                                                                                                                                                                                                                                                                                                                                                                                                                                                                                                                                                                                                                                                                                                                                                                                               |                                      |                                                                  |    |
| Delivery Window: Beginning of July                                                                                                                                                                                                                                                                                                                                                                                                                                                                                                                                                                                                                                                                                                                                                                                                                                                                                                                                                                                                                                                                                                                                                                                                                                                                                                                                                                                                                                                                                                                                                                                                                                                                                                                                                                                                                                                                                                                                                                                                                                                                                                                                                                                                                                                                                                                                                                                                                                                        |                                      |                                                                  |    |