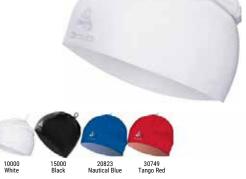

untry skiing, running, snowshoeing or sledding. The sustainable version of the ODLO Polyknit hat is made 100% out of recycled materials in our own factory in Romania.

Benefits

· Lightweight

• Fast Drying · Enhanced Breathability One Size

Beginning of July Hanging

RECYCLED PES STRETCH TERRY





| Features <ul> <li>Recycled garment</li> </ul>                                        | Benefits<br>• Lightweight<br>• Fast Drying<br>• Enhanced Breathability     |
|--------------------------------------------------------------------------------------|----------------------------------------------------------------------------|
| Sizes:<br>Delivery Window:<br>POS Packaging:<br>Material Information<br>Description: | One Size<br>Beginning of July<br>Hanger card<br>RECYCLED PES STRETCH TERRY |



-*N*I

light

-----**34.**887 SRP: €29.99

The combination of the extremely light, brushed material on the lower part of the hat and the laser cut ventilation on the upper part ensures maximal breathability and moisture management even during hard workouts or on warmer winter days. The move light hat is ideal for cross country skiing, running or cycling.

Benefits

 Lightweight Fast Drying

### Features

- Reflective details
- Sizes: Delivery Window: Style: POS Packaging:

· Enhanced Breathability One Size Beginning of July

Carry Over Hanging

ھ





### SRP: €24.99

Worn by our world class biathletes and cross country skiers during their competitions in winter, this ultra-light, brushed and breathable headband is a must-have for intense session on the skies or on winter runs. It is off