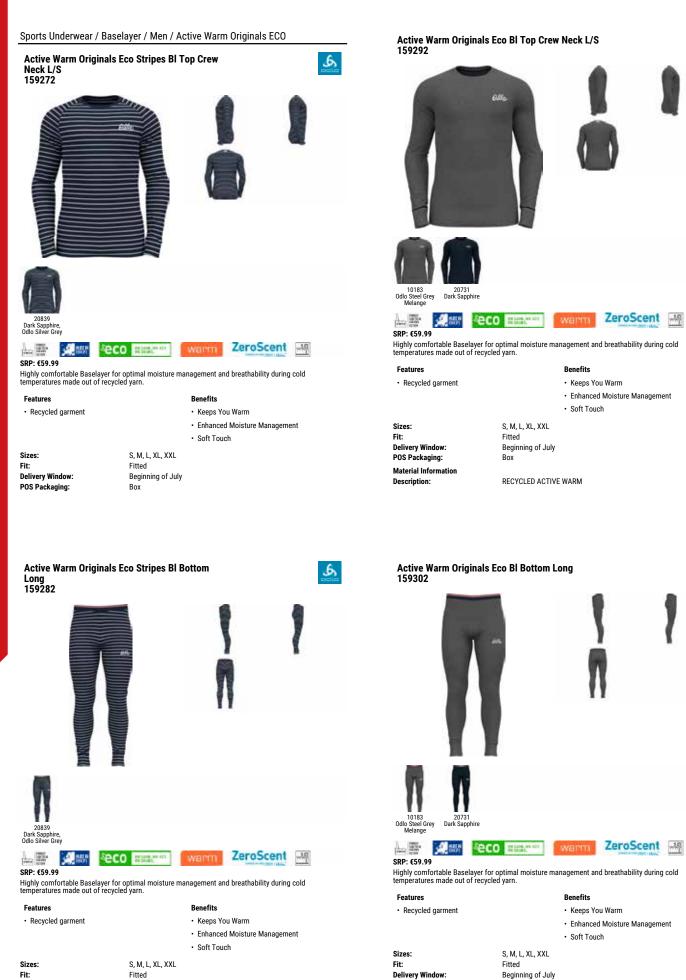

| Soft Touch                                       |
| Sizes:                               | S, M, L, XL, XXL                                 |
| Fit:                                 | Fitted                                           |
| Delivery Window:                     | Beginning of September                           |
| Style:                               | NOS                                              |
| POS Packaging:                       | Box                                              |
| Material Information                 |                                                  |
| Description:                         | RECYCLED X-WARM                                  |

Page 4 Odio FW21 id:1088 v:38 | PRODUCT BOOK FW21 - BRAND DRIVEN | 27-Nov-2020 10:45



POS Packaging:

Material Information Description: Box

RECYCLED ACTIVE WARM

S

ھ

Page 5 Odlo FW21 id:1088 v:38 | PRODUCT BOOK FW21 - BRAND DRIVEN | 27-Nov-2020 10:45

Beginning of July

Box

**Delivery Window:** 

POS Packaging:

|                                                                                                                        |                                                                                                                                                                                              | Blackcomb Eco Bl Top With Face<br>188572                                                                                                 |
|----------------------------------------------------------------------------------------------------------------