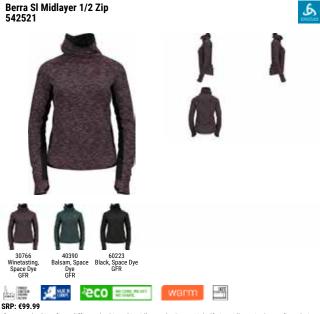

· Stretch fleece
- Brushed inside
- Recycled garment

#### Sizes: Fit:

**Delivery Window:** POS Packaging:

#### Benefits • Keeps You Warm

- Freedom of Movement
- XS, S, M, L, XL, XXL Regular

Beginning of August Hanging

Soft Touch

Berra Midlayer Full Zip 542511



SRP: €79.99

The Berra full zip midlayer is the cornerstone of your ski layering: crafted from a rich & soft fabric, which is brushed inside, this layer holds warmth and ensure great freedom of movement thanks to the stretch content, while your essentials can be secured in the two zippered hand pockets. The "made in Italy" fabric is notably sourced from post consumer recycled polyester, and the ODLO embroidered chest logo as well as the 2-tone zippers add a valuable touch to your look.

Berra SI Midlayer 1/2 Zip 542521

£



For . (37.7) If you are looking for a different looking ski midlayer, the Berra SL half zip midlayer is the perfect choice. It holds warmth thanks to a rich & soft fabric, brushed inside, while featuring an eye-catchy look due to the space dye colorisation and the asymetric zippered neck opening. A great freedom of movement is ensured through the stretch content and side panels, and the "made in Italy" fabric is notably recycled from post consumer bottles. The thumbs loops ensure extra warmth for your hands on cold winter days.

ھ



If you are looking for a different looking ski midlayer, the Berra SL full zip midlayer is the perfect choice. It holds warmth thanks to a rich & soft fabric, brushed inside, while featuring an eye-catchy look due to the space dye colorisation. A great freed