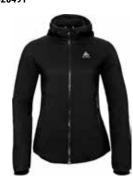

nts to hit the slopes this winter? The SKI BLUEBIRD S-thermic pant is crafted from a laminated face fabric (waterproof fabric) treated with PFC FREE DWR and with critical seams taped (gusset), that keeps you dry when the snow falls, while providing great freedom of movement thanks to the 4-way stretch. The high performing G-LOPT insulation (60g) retains warmth while delivering optimum moisture management, even in wet conditions. The pant comes with specific ski features such as snow gaitor, adjustable waist, leg ventilating zippers, RECCO rescuing system, and reinforced inserts on the bottom leg. Both the face fabrics as well as the insulation are notably recycled, and the insulation is made in Europe.



£

#### Outdoor Performance / Women / FLI

## Fli S-Thermic Jacket Insulated 528491





ی





SRP: E199.99 If you are looking for a jacket to wear on your demanding winter hikes, snowshoeing or ski sessions, delivering incredible warmth to weight ratio while managing your micro climate like no other, the FLI Sthermic jacket is what you need. It is insulated with a 40g G-LOFT delivering optimum moisture management even in wet conditions, sandwiched between a PERTEX Quantum Air face fabric, a highly breathable & packable material, and a stretch inside lining. The jacket packs itself in the left pocket, and thanks to the "memory effect" spiral structure of G-LOFT fibres, it returns back to its original shape after unpacking. The insulated hood provides extra warmth & protection against the elements. The jacket can be worn as a single outer layer for hiking or snowshoeing, o