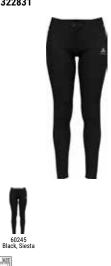

With two stretch mesh pockets, abrasion resistant prints on the shoulder area, reflective details, thumb holes and an athletic fit this midlayer is fully loaded.

Axalp Trail 6 Inch 2-In-1 Shorts 322551



521



æ

15000 Black

SRP: €69.99

SMF: E09.99 Whether your tearing up the trails or flying through the streets the AXALP 2in1 trail short is your running partner of choice. We've redesigned our liner short to new levels of comfort and breathability. On the outer short we've combined 2 different fabrics to give amazing light weight freedom of movement. Multiple storage options including a zip pocket, stretch mesh pockets and a hidden phone pocket on the inner liner. Lastly we've added an external drawcord for extra comfort and adjustment on those long runs. Axalp Winter Tights 322831



#### **₩** SRP: €99.99

Sure (39.59) The main fabric is a brushed power stretch fleece with a light DWR water resistant coating. Multiple storage options include a stretch mesh tunnel for your jacket, 1 zip pocket and 2 stretch mesh pockets. For extra comfort on those long runs we've added a bonded waistband with external drawcord. There are also abrasion resistant prints on the lower legs and multiple reflective details. Whether your tearing up the trails or flying through the streets these AXALP winter tights do the job.

ی

Running / Women / Essentials





#### WINDPRODF

#### SRP: €69.99

The Essential light jacket has a lightweight windresistant and water repellant fabric. For extra breathability we've added Laser cut perforations on the rear of the jacket and put in 2 zippered poc