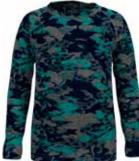

# SPORTS UNDERWEAR

| Sports Underwear / Base | elayer / Men / | Active Warm ECO |
|-------------------------|----------------|-----------------|
|-------------------------|----------------|-----------------|

| Image: State of the                                                                                                                                                                                                                                                                                                                                                                        | Active Warm Eco Bl<br>159082         | Top Turtle Neck L/S Half Zip                                     | S. |
|-------------------------------------------------------------------------------------------------------------------------------------------------------------------------------------------------------------------------------------------------------------------------------------------------------------------------------------------------------------------------------------------------------------------------------------------------------------------------------------------------------------------------------------------------------------------------------------------------------------------------------------------------------------------------------------------------------------------------------------------------------------------------------------------------------------------------------------------------------------------------------------------------------------------------------------------------------------------------------------------------------------------------------------------------------------------------------------------------------------------------------------------------------------------------------------------------------------------------------------------------------------------------------------------------------------------------------------------------------------------------------------------------------------------------------------------------------------------------------------------------------------------------------------------------------------------------------------------------------------------------------------------------------------------------------------------------------------------------------------------------------------------------------------------------------------------------------------------------------------------------------------------------------------------------------------------------------------------------------------------------------------------------------------------------------------------------------------------------------------------------------------------------------------------------------------------------------------------------------------------------------------------------------------------------------------------------------------------------------------------------------------------------------------------------------------------------------------------------------------------|--------------------------------------|------------------------------------------------------------------|----|
| Odlo Steel Grey<br>Melange       Black<br>GFR       Deep Dive<br>GFR         Melange<br>GFR       OFF         Melange       OFF         SRP: 554.99       Wernin         Highly comfortable Baselayer for optimal moisture management and breathability during cold<br>temperatures made out of recycled yarn.         Features       Benefits         • Versatile       • Keeps You Warm         • Recycled garment       • Enhanced Moisture Management<br>• Soft Touch         Variante du produit : 10183, 20821       Sizes:         Sizes:       S, M, L, XL, XXL, 3XL                                                                                                                                                                                                                                                                                                                                                                                                                                                                                                                                                                                                                                                                                                                                                                                                                                                                                                                                                                                                                                                                                                                                                                                                                                                                                                                                                                                                                                                                                                                                                                                                                                                                                                                                                                                                                                                                                                              |                                      |                                                                  |    |
| Odlo Steel Grey<br>Melange<br>GFR       Black<br>GFR       Deep Dive<br>GFR         Weining<br>GFR       Wernin<br>ZeroScent       Image: Steel<br>Image: |                                      |                                                                  |    |
| SRP: 554.99 Highly comfortable Baselayer for optimal moisture management and breathability during cold temperatures Benefits  • Versatile • Keeps You Warm  • Recycled garment • Enhanced Moisture Management  • Soft Touch Variante du produit : 10183, 20821 Sizes: S, M, L, XL, XXL, 3XL                                                                                                                                                                                                                                                                                                                                                                                                                                                                                                                                                                                                                                                                                                                                                                                                                                                                                                                                                                                                                                                                                                                                                                                                                                                                                                                                                                                                                                                                                                                                                                                                                                                                                                                                                                                                                                                                                                                                                                                                                                                                                                                                                                                               | Odlo Steel Grey Black<br>Melange GFR | Deep Dive                                                        |    |
| Highly comfortable Baselayer for optimal moisture management and breathability during cold<br>temperatures made out of recycled yarn.<br>Features Benefits<br>• Versatile • Keeps You Warm<br>• Recycled garment • Enhanced Moisture Management<br>• Soft Touch<br>Variante du produit : 10183, 20821<br>Sizes: S, M, L, XL, XXL, 3XL                                                                                                                                                                                                                                                                                                                                                                                                                                                                                                                                                                                                                                                                                                                                                                                                                                                                                                                                                                                                                                                                                                                                                                                                                                                                                                                                                                                                                                                                                                                                                                                                                                                                                                                                                                                                                                                                                                                                                                                                                                                                                                                                                     | Control Deligner                     | eco attainer warm ZeroScent                                      |    |
| Features     Benefits       • Versatile     • Keeps You Warm       • Recycled garment     • Enhanced Moisture Management       • Soft Touch       Variante du produit : 10183, 20821       Sizes:     S, M, L, XL, XXL, 3XL                                                                                                                                                                                                                                                                                                                                                                                                                                                                                                                                                                                                                                                                                                                                                                                                                                                                                                                                                                                                                                                                                                                                                                                                                                                                                                                                                                                                                                                                                                                                                                                                                                                                                                                                                                                                                                                                                                                                                                                                                                                                                                                                                                                                                                                               | Highly comfortable Baselaye          | er for optimal moisture management and breathability during cold |    |
| Versatile     Keeps You Warm     Recycled garment     Soft Touch  Variante du produit : 10183, 20821 Sizes:     S, M, L, XL, XXL, 3XL                                                                                                                                                                                                                                                                                                                                                                                                                                                                                                                                                                                                                                                                                                                                                                                                                                                                                                                                                                                                                                                                                                                                                                                                                                                                                                                                                                                                                                                                                                                                                                                                                                                                                                                                                                                                                                                                                                                                                                                                                                                                                                                                                                                                                                                                                                                                                     |                                      |                                                                  |    |
| Recycled garment     Enhanced Moisture Management     Soft Touch  Variante du produit : 10183, 20821 Sizes:     S, M, L, XL, XXL, 3XL                                                                                                                                                                                                                                                                                                                                                                                                                                                                                                                                                                                                                                                                                                                                                                                                                                                                                                                                                                                                                                                                                                                                                                                                                                                                                                                                                                                                                                                                                                                                                                                                                                                                                                                                                                                                                                                                                                                                                                                                                                                                                                                                                                                                                                                                                                                                                     | Versatile                            | Keeps You Warm                                                   |    |
| Soft Touch Variante du produit : 10183, 20821 Sizes: S, M, L, XL, XXL, 3XL                                                                                                                                                                                                                                                                                                                                                                                                                                                                                                                                                                                                                                                                                                                                                                                                                                                                                                                                                                                                                                                                                                                                                                                                                                                                                                                                                                                                                                                                                                                                                                                                                                                                                                                                                                                                                                                                                                                                                                                                                                                                                                                                                                                                                                                                                                                                                                                                                |                                      |                                                                  |    |
| Variante du produit : 10183, 20821<br>Sizes: S, M, L, XL, XXL, 3XL                                                                                                                                                                                                                                                                                                                                                                                                                                                                                                                                                                                                                                                                                                                                                                                                                                                                                                                                                                                                                                                                                                                                                                                                                                                                                                                                                                                                                                                                                                                                                                                                                                                                                                                                                                                                                                                                                                                                                                                                                                                                                                                                                                                                                                                                                                                                                                                                                        | ,,                                   | _                                                                |    |
| Sizes: S, M, L, XL, XXL, 3XL                                                                                                                                                                                                                                                                                                                                                                                                                                                                                                                                                                                                                                                                                                                                                                                                                                                                                                                                                                                                                                                                                                                                                                                                                                                                                                                                                                                                                                                                                                                                                                                                                                                                                                                                                                                                                                                                                                                                                                                                                                                                                                                                                                                                                                                                                                                                                                                                                                                              |                                      |                                                                  |    |
|                                                                                                                                                                                                                                                                                                                                                                                                                                                                                                                                                                                                                                                                                                                                                                                                                                                                                                                                                                                                                                                                                                                                                                                                                                                                                                                                                                                                                                                                                                                                                                                                                                                                                                                                                                                                                                                                                                                                                                                                                                                                                                                                                                                                                                                                                                                                                                                                                                                                                           |                                      |                                                                  |    |
| FILL FILLEU                                                                                                                                                                                                                                                                                                                                                                                                                                                                                                                                                                                                                                                                                                                                                                                                                                                                                                                                                                                                                                                                                                                                                                                                                                                                                                                                                                                                                                                                                                                                                                                                                                                                                                                                                                                                                                                                                                                                                                                                                                                                                                                                                                                                                                                                                                                                                                                                                                                                               |                                      |                                                                  |    |
| Delivery Window: Beginning of July                                                                                                                                                                                                                                                                                                                                                                                                                                                                                                                                                                                                                                                                                                                                                                                                                                                                                                                                                                                                                                                                                                                                                                                                                                                                                                                                                                                                                                                                                                                                                                                                                                                                                                                                                                                                                                                                                                                                                                                                                                                                                                                                                                                                                                                                                                                                                                                                                                                        |                                      |                                                                  |    |