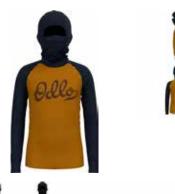

# SPORTS UNDERWEAR

| Sports Underwear / Base | elayer / Men / | Active Warm ECO |
|-------------------------|----------------|-----------------|
|-------------------------|----------------|-----------------|

| Image: State of the                                                                                                                                                                                                                                                                                                                                                                        | Active Warm Eco Bl<br>159082         | Top Turtle Neck L/S Half Zip                                     | S. |
|-------------------------------------------------------------------------------------------------------------------------------------------------------------------------------------------------------------------------------------------------------------------------------------------------------------------------------------------------------------------------------------------------------------------------------------------------------------------------------------------------------------------------------------------------------------------------------------------------------------------------------------------------------------------------------------------------------------------------------------------------------------------------------------------------------------------------------------------------------------------------------------------------------------------------------------------------------------------------------------------------------------------------------------------------------------------------------------------------------------------------------------------------------------------------------------------------------------------------------------------------------------------------------------------------------------------------------------------------------------------------------------------------------------------------------------------------------------------------------------------------------------------------------------------------------------------------------------------------------------------------------------------------------------------------------------------------------------------------------------------------------------------------------------------------------------------------------------------------------------------------------------------------------------------------------------------------------------------------------------------------------------------------------------------------------------------------------------------------------------------------------------------------------------------------------------------------------------------------------------------------------------------------------------------------------------------------------------------------------------------------------------------------------------------------------------------------------------------------------------------|--------------------------------------|------------------------------------------------------------------|----|
| Odlo Steel Grey<br>Melange       Black<br>GFR       Deep Dive<br>GFR         Melange<br>GFR       OFF         Melange       OFF         SRP: 554.99       Wernin         Highly comfortable Baselayer for optimal moisture management and breathability during cold<br>temperatures made out of recycled yarn.         Features       Benefits         • Versatile       • Keeps You Warm         • Recycled garment       • Enhanced Moisture Management<br>• Soft Touch         Variante du produit : 10183, 20821       Sizes:         Sizes:       S, M, L, XL, XXL, 3XL                                                                                                                                                                                                                                                                                                                                                                                                                                                                                                                                                                                                                                                                                                                                                                                                                                                                                                                                                                                                                                                                                                                                                                                                                                                                                                                                                                                                                                                                                                                                                                                                                                                                                                                                                                                                                                                                                                              |                                      |                                                                  |    |
| Odlo Steel Grey<br>Melange<br>GFR       Black<br>GFR       Deep Dive<br>GFR         Weining<br>GFR       Wernin<br>ZeroScent       Image: Steel<br>Image: |                                      |                                                                  |    |
| SRP: 554.99 Highly comfortable Baselayer for optimal moisture management and breathability during cold temperatures Benefits  • Versatile • Keeps You Warm  • Recycled garment • Enhanced Moisture Management  • Soft Touch Variante du produit : 10183, 20821 Sizes: S, M, L, XL, XXL, 3XL                                                                                                                                                                                                                                                                                                                                                                                                                                                                                                                                                                                                                                                                                                                                                                                                                                                                                                                                                                                                                                                                                                                                                                                                                                                                                                                                                                                                                                                                                                                                                                                                                                                                                                                                                                                                                                                                                                                                                                                                                                                                                                                                                                                               | Odlo Steel Grey Black<br>Melange GFR | Deep Dive                                                        |    |
| Highly comfortable Baselayer for optimal moisture management and breathability during cold<br>temperatures made out of recycled yarn.<br>Features Benefits<br>• Versatile • Keeps You Warm<br>• Recycled garment • Enhanced Moisture Management<br>• Soft Touch<br>Variante du produit : 10183, 20821<br>Sizes: S, M, L, XL, XXL, 3XL                                                                                                                                                                                                                                                                                                                                                                                                                                                                                                                                                                                                                                                                                                                                                                                                                                                                                                                                                                                                                                                                                                                                                                                                                                                                                                                                                                                                                                                                                                                                                                                                                                                                                                                                                                                                                                                                                                                                                                                                                                                                                                                                                     | Control Deligner                     | eco attainer warm ZeroScent                                      |    |
| Features     Benefits       • Versatile     • Keeps You Warm       • Recycled garment     • Enhanced Moisture Management       • Soft Touch       Variante du produit : 10183, 20821       Sizes:     S, M, L, XL, XXL, 3XL                                                                                                                                                                                                                                                                                                                                                                                                                                                                                                                                                                                                                                                                                                                                                                                                                                                                                                                                                                                                                                                                                                                                                                                                                                                                                                                                                                                                                                                                                                                                                                                                                                                                                                                                                                                                                                                                                                                                                                                                                                                                                                                                                                                                                                                               | Highly comfortable Baselaye          | er for optimal moisture management and breathability during cold |    |
| Versatile     Keeps You Warm     Recycled garment     Soft Touch  Variante du produit : 10183, 20821 Sizes:     S, M, L, XL, XXL, 3XL                                                                                                                                                                                                                                                                                                                                                                                                                                                                                                                                                                                                                                                                                                                                                                                                                                                                                                                                                                                                                                                                                                                                                                                                                                                                                                                                                                                                                                                                                                                                                                                                                                                                                                                                                                                                                                                                                                                                                                                                                                                                                                                                                                                                                                                                                                                                                     |                                      |                                                                  |    |
| Recycled garment     Enhanced Moisture Management     Soft Touch  Variante du produit : 10183, 20821 Sizes:     S, M, L, XL, XXL, 3XL                                                                                                                                                                                                                                                                                                                                                                                                                                                                                                                                                                                                                                                                                                                                                                                                                                                                                                                                                                                                                                                                                                                                                                                                                                                                                                                                                                                                                                                                                                                                                                                                                                                                                                                                                                                                                                                                                                                                                                                                                                                                                                                                                                                                                                                                                                                                                     | Versatile                            | Keeps You Warm                                                   |    |
| Soft Touch Variante du produit : 10183, 20821 Sizes: S, M, L, XL, XXL, 3XL                                                                                                                                                                                                                                                                                                                                                                                                                                                                                                                                                                                                                                                                                                                                                                                                                                                                                                                                                                                                                                                                                                                                                                                                                                                                                                                                                                                                                                                                                                                                                                                                                                                                                                                                                                                                                                                                                                                                                                                                                                                                                                                                                                                                                                                                                                                                                                                                                |                                      |                                                                  |    |
| Variante du produit : 10183, 20821<br>Sizes: S, M, L, XL, XXL, 3XL                                                                                                                                                                                                                                                                                                                                                                                                                                                                                                                                                                                                                                                                                                                                                                                                                                                                                                                                                                                                                                                                                                                                                                                                                                                                                                                                                                                                                                                                                                                                                                                                                                                                                                                                                                                                                                                                                                                                                                                                                                                                                                                                                                                                                                                                                                                                                                                                                        | ,,                                   | _                                                                |    |
| Sizes: S, M, L, XL, XXL, 3XL                                                                                                                                                                                                                                                                                                                                                                                                                                                                                                                                                                                                                                                                                                                                                                                                                                                                                                                                                                                                                                                                                                                                                                                                                                                                                                                                                                                                                                                                                                                                                                                                                                                                                                                                                                                                                                                                                                                                                                                                                                                                                                                                                                                                                                                                                                                                                                                                                                                              |                                      |                                                                  |    |
|                                                                                                                                                                                                                                                                                                                                                                                                                                                                                                                                                                                                                                                                                                                                                                                                                                                                                                                                                                                                                                                                                                                                                                                                                                                                                                                                                                                                                                                                                                                                                                                                                                                                                                                                                                                                                                                                                                                                                                                                                                                                                                                                                                                                                                                                                                                                                                                                                                                                                           |                                      |                                                                  |    |
| FILL FILLEU                                                                                                                                                                                                                                                                                                                                                                                                                                                                                                                                                                                                                                                                                                                                                                                                                                                                                                                                                                                                                                                                                                                                                                                                                                                                                                                                                                                                                                                                                                                                                                                                                                                                                                                                                                                                                                                                                                                                                                                                                                                                                                                                                                                                                                                                                                                                                                                                                                                                               |                                      |                                                                  |    |
| Delivery Window: Beginning of July                                                                                                                                                                                                                                                                                                                                                                                                                                                                                                                                                                                                                                                                                                                                                                                                                                                                                                                                                                                                                                                                                                                                                                                                                                                                                                                                                                                                                                                                                                                                                                                                                                                                                                                                                                                                                                                                                                                                                                                                                                                                                                                                                                                                                                                                                                                                                                                                                                                        |                                      |                                                                  |    |