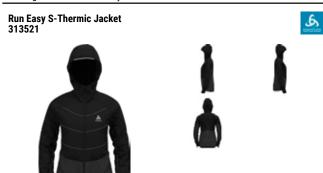

li> </ul> |
|                                          | Freedom of Movement                              |
| Sizes:                                   | XS, S, M, L, XL                                  |
| Fit:                                     | Slim                                             |
| Delivery Window:                         | Beginning of August                              |
| POS Packaging:                           | Hanging                                          |
| Material Information                     |                                                  |
| Description:                             | JERSEY 230 ACTIVE                                |

Page 90 Odlo FW21 id:1088 v:38 | PRODUCT BOOK FW21 - BRAND DRIVEN | 27-Nov-2020 10:45

Running / Women / Run Easy





#### CO NEEME WEAR SRP: €189.99

How do you make a great style even better ? You give it to the Engineers of active layers. Lightweight, re-cycled G-loft thermal insulation where you need it, recycled stretch melange fleece, to reduce weight and increase breathability. A hood has been added and we've increased the reflective details, oh and don't forget the laser cut ventilation on the rear panel. Stylish, sustainable and lightweight warmth all in one.







372

SKP: € 119.99 Hybrid equals blend and this is exactly what we've done. Blended lightweight, re-cycled G loft thermal insulation with the same warm and breathable honeycomb fleece used in our Run Easy mildayers. We've body mapped this Hybrid jacket to ensure the right balance of warmth and breathability. With zipped pockets, r