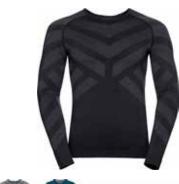

| Image: State of the                                                                                                                                                                                                                                                                                                                                                                        | Active Warm Eco Bl<br>159082         | Top Turtle Neck L/S Half Zip                                     | S. |
|-------------------------------------------------------------------------------------------------------------------------------------------------------------------------------------------------------------------------------------------------------------------------------------------------------------------------------------------------------------------------------------------------------------------------------------------------------------------------------------------------------------------------------------------------------------------------------------------------------------------------------------------------------------------------------------------------------------------------------------------------------------------------------------------------------------------------------------------------------------------------------------------------------------------------------------------------------------------------------------------------------------------------------------------------------------------------------------------------------------------------------------------------------------------------------------------------------------------------------------------------------------------------------------------------------------------------------------------------------------------------------------------------------------------------------------------------------------------------------------------------------------------------------------------------------------------------------------------------------------------------------------------------------------------------------------------------------------------------------------------------------------------------------------------------------------------------------------------------------------------------------------------------------------------------------------------------------------------------------------------------------------------------------------------------------------------------------------------------------------------------------------------------------------------------------------------------------------------------------------------------------------------------------------------------------------------------------------------------------------------------------------------------------------------------------------------------------------------------------------------|--------------------------------------|------------------------------------------------------------------|----|
| Odlo Steel Grey<br>Melange       Black<br>GFR       Deep Dive<br>GFR         Melange<br>GFR       OFF         Melange       OFF         SRP: 554.99       Wernin         Highly comfortable Baselayer for optimal moisture management and breathability during cold<br>temperatures made out of recycled yarn.         Features       Benefits         • Versatile       • Keeps You Warm         • Recycled garment       • Enhanced Moisture Management<br>• Soft Touch         Variante du produit : 10183, 20821       Sizes:         Sizes:       S, M, L, XL, XXL, 3XL                                                                                                                                                                                                                                                                                                                                                                                                                                                                                                                                                                                                                                                                                                                                                                                                                                                                                                                                                                                                                                                                                                                                                                                                                                                                                                                                                                                                                                                                                                                                                                                                                                                                                                                                                                                                                                                                                                              |                                      |                                                                  |    |
| Odlo Steel Grey<br>Melange<br>GFR       Black<br>GFR       Deep Dive<br>GFR         Weining<br>GFR       Wernin<br>ZeroScent       Image: Steel<br>Image: |                                      |                                                                  |    |
| SRP: 554.99 Highly comfortable Baselayer for optimal moisture management and breathability during cold temperatures Benefits  • Versatile • Keeps You Warm  • Recycled garment • Enhanced Moisture Management  • Soft Touch Variante du produit : 10183, 20821 Sizes: S, M, L, XL, XXL, 3XL                                                                                                                                                                                                                                                                                                                                                                                                                                                                                                                                                                                                                                                                                                                                                                                                                                                                                                                                                                                                                                                                                                                                                                                                                                                                                                                                                                                                                                                                                                                                                                                                                                                                                                                                                                                                                                                                                                                                                                                                                                                                                                                                                                                               | Odlo Steel Grey Black<br>Melange GFR | Deep Dive                                                        |    |
| Highly comfortable Baselayer for optimal moisture management and breathability during cold<br>temperatures made out of recycled yarn.<br>Features Benefits<br>• Versatile • Keeps You Warm<br>• Recycled garment • Enhanced Moisture Management<br>• Soft Touch<br>Variante du produit : 10183, 20821<br>Sizes: S, M, L, XL, XXL, 3XL                                                                                                                                                                                                                                                                                                                                                                                                                                                                                                                                                                                                                                                                                                                                                                                                                                                                                                                                                                                                                                                                                                                                                                                                                                                                                                                                                                                                                                                                                                                                                                                                                                                                                                                                                                                                                                                                                                                                                                                                                                                                                                                                                     | Control Deligner                     | eco attainer warm ZeroScent                                      |    |
| Features     Benefits       • Versatile     • Keeps You Warm       • Recycled garment     • Enhanced Moisture Management       • Soft Touch       Variante du produit : 10183, 20821       Sizes:     S, M, L, XL, XXL, 3XL                                                                                                                                                                                                                                                                                                                                                                                                                                                                                                                                                                                                                                                                                                                                                                                                                                                                                                                                                                                                                                                                                                                                                                                                                                                                                                                                                                                                                                                                                                                                                                                                                                                                                                                                                                                                                                                                                                                                                                                                                                                                                                                                                                                                                                                               | Highly comfortable Baselaye          | er for optimal moisture management and breathability during cold |    |
| Versatile     Keeps You Warm     Recycled garment     Soft Touch  Variante du produit : 10183, 20821 Sizes:     S, M, L, XL, XXL, 3XL                                                                                                                                                                                                                                                                                                                                                                                                                                                                                                                                                                                                                                                                                                                                                                                                                                                                                                                                                                                                                                                                                                                                                                                                                                                                                                                                                                                                                                                                                                                                                                                                                                                                                                                                                                                                                                                                                                                                                                                                                                                                                                                                                                                                                                                                                                                                                     |                                      |                                                                  |    |
| Recycled garment     Enhanced Moisture Management     Soft Touch  Variante du produit : 10183, 20821 Sizes:     S, M, L, XL, XXL, 3XL                                                                                                                                                                                                                                                                                                                                                                                                                                                                                                                                                                                                                                                                                                                                                                                                                                                                                                                                                                                                                                                                                                                                                                                                                                                                                                                                                                                                                                                                                                                                                                                                                                                                                                                                                                                                                                                                                                                                                                                                                                                                                                                                                                                                                                                                                                                                                     | Versatile                            | Keeps You Warm                                                   |    |
| Soft Touch Variante du produit : 10183, 20821 Sizes: S, M, L, XL, XXL, 3XL                                                                                                                                                                                                                                                                                                                                                                                                                                                                                                                                                                                                                                                                                                                                                                                                                                                                                                                                                                                                                                                                                                                                                                                                                                                                                                                                                                                                                                                                                                                                                                                                                                                                                                                                                                                                                                                                                                                                                                                                                                                                                                                                                                                                                                                                                                                                                                                                                |                                      |                                                                  |    |
| Variante du produit : 10183, 20821<br>Sizes: S, M, L, XL, XXL, 3XL                                                                                                                                                                                                                                                                                                                                                                                                                                                                                                                                                                                                                                                                                                                                                                                                                                                                                                                                                                                                                                                                                                                                                                                                                                                                                                                                                                                                                                                                                                                                                                                                                                                                                                                                                                                                                                                                                                                                                                                                                                                                                                                                                                                                                                                                                                                                                                                                                        | ,,                                   | _                                                                |    |
| Sizes: S, M, L, XL, XXL, 3XL                                                                                                                                                                                                                                                                                                                                                                                                                                                                                                                                                                                                                                                                                                                                                                                                                                                                                                                                                                                                                                                                                                                                                                                                                                                                                                                                                                                                                                                                                                                                                                                                                                                                                                                                                                                                                                                                                                                                                                                                                                                                                                                                                                                                                                                                                                                                                                                                                                                              |                                      |                                                                  |    |
|                                                                                                                                                                                                                                                                                                                                                                                                                                                                                                                                                                                                                                                                                                                                                                                                                                                                                                                                                                                                                                                                                                                                                                                                                                                                                                                                                                                                                                                                                                                                                                                                                                                                                                                                                                                                                                                                                                                                                                                                                                                                                                                                                                                                                                                                                                                                                                                                                                                                                           |                                      |                                                                  |    |
| FILL FILLEU                                                                                                                                                                                                                                                                                                                                                                                                                                                                                                                                                                                                                                                                                                                                                                                                                                                                                                                                                                                                                                                                                                                                                                                                                                                                                                                                                                                                                                                                                                                                                                                                                                                                                                                                                                                                                                                                                                                                                                                                                                                                                                                                                                                                                                                                                                                                                                                                                                                                               |                                      |                                                                  |    |
| Delivery Window: Beginning of July                                                                                                                                                                                                                                                                                                                                                                                                                                                                                                                                                                                                                                                                                                                                                                                                                                                                                                                                                                                                                                                                                                                                                                                                                                                                                                                                                                                                                                                                                                                                                                                                                                                                                                                                                                                                                                                                                                                                                                                                                                                                                                                                                                                                                                                                                                                                                                                                                                                        |                                      |                                                                  |    |