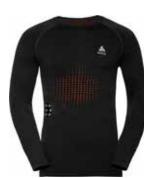

| Image: State of the                                                                                                                                                                                                                                                                                                                                                                        | Active Warm Eco Bl<br>159082         | Top Turtle Neck L/S Half Zip                                     | S. |
|-------------------------------------------------------------------------------------------------------------------------------------------------------------------------------------------------------------------------------------------------------------------------------------------------------------------------------------------------------------------------------------------------------------------------------------------------------------------------------------------------------------------------------------------------------------------------------------------------------------------------------------------------------------------------------------------------------------------------------------------------------------------------------------------------------------------------------------------------------------------------------------------------------------------------------------------------------------------------------------------------------------------------------------------------------------------------------------------------------------------------------------------------------------------------------------------------------------------------------------------------------------------------------------------------------------------------------------------------------------------------------------------------------------------------------------------------------------------------------------------------------------------------------------------------------------------------------------------------------------------------------------------------------------------------------------------------------------------------------------------------------------------------------------------------------------------------------------------------------------------------------------------------------------------------------------------------------------------------------------------------------------------------------------------------------------------------------------------------------------------------------------------------------------------------------------------------------------------------------------------------------------------------------------------------------------------------------------------------------------------------------------------------------------------------------------------------------------------------------------------|--------------------------------------|------------------------------------------------------------------|----|
| Odlo Steel Grey<br>Melange       Black<br>GFR       Deep Dive<br>GFR         Melange<br>GFR       OFF         Melange       OFF         SRP: 554.99       Wernin         Highly comfortable Baselayer for optimal moisture management and breathability during cold<br>temperatures made out of recycled yarn.         Features       Benefits         • Versatile       • Keeps You Warm         • Recycled garment       • Enhanced Moisture Management<br>• Soft Touch         Variante du produit : 10183, 20821       Sizes:         Sizes:       S, M, L, XL, XXL, 3XL                                                                                                                                                                                                                                                                                                                                                                                                                                                                                                                                                                                                                                                                                                                                                                                                                                                                                                                                                                                                                                                                                                                                                                                                                                                                                                                                                                                                                                                                                                                                                                                                                                                                                                                                                                                                                                                                                                              |                                      |                                                                  |    |
| Odlo Steel Grey<br>Melange<br>GFR       Black<br>GFR       Deep Dive<br>GFR         Weining<br>GFR       Wernin<br>ZeroScent       Image: Steel<br>Image: |                                      |                                                                  |    |
| SRP: 554.99 Highly comfortable Baselayer for optimal moisture management and breathability during cold temperatures Benefits  • Versatile • Keeps You Warm  • Recycled garment • Enhanced Moisture Management  • Soft Touch Variante du produit : 10183, 20821 Sizes: S, M, L, XL, XXL, 3XL                                                                                                                                                                                                                                                                                                                                                                                                                                                                                                                                                                                                                                                                                                                                                                                                                                                                                                                                                                                                                                                                                                                                                                                                                                                                                                                                                                                                                                                                                                                                                                                                                                                                                                                                                                                                                                                                                                                                                                                                                                                                                                                                                                                               | Odlo Steel Grey Black<br>Melange GFR | Deep Dive                                                        |    |
| Highly comfortable Baselayer for optimal moisture management and breathability during cold<br>temperatures made out of recycled yarn.<br>Features Benefits<br>• Versatile • Keeps You Warm<br>• Recycled garment • Enhanced Moisture Management<br>• Soft Touch<br>Variante du produit : 10183, 20821<br>Sizes: S, M, L, XL, XXL, 3XL                                                                                                                                                                                                                                                                                                                                                                                                                                                                                                                                                                                                                                                                                                                                                                                                                                                                                                                                                                                                                                                                                                                                                                                                                                                                                                                                                                                                                                                                                                                                                                                                                                                                                                                                                                                                                                                                                                                                                                                                                                                                                                                                                     | Control Deligner                     | eco attainer warm ZeroScent                                      |    |
| Features     Benefits       • Versatile     • Keeps You Warm       • Recycled garment     • Enhanced Moisture Management       • Soft Touch       Variante du produit : 10183, 20821       Sizes:     S, M, L, XL, XXL, 3XL                                                                                                                                                                                                                                                                                                                                                                                                                                                                                                                                                                                                                                                                                                                                                                                                                                                                                                                                                                                                                                                                                                                                                                                                                                                                                                                                                                                                                                                                                                                                                                                                                                                                                                                                                                                                                                                                                                                                                                                                                                                                                                                                                                                                                                                               | Highly comfortable Baselaye          | er for optimal moisture management and breathability during cold |    |
| Versatile     Keeps You Warm     Recycled garment     Soft Touch  Variante du produit : 10183, 20821 Sizes:     S, M, L, XL, XXL, 3XL                                                                                                                                                                                                                                                                                                                                                                                                                                                                                                                                                                                                                                                                                                                                                                                                                                                                                                                                                                                                                                                                                                                                                                                                                                                                                                                                                                                                                                                                                                                                                                                                                                                                                                                                                                                                                                                                                                                                                                                                                                                                                                                                                                                                                                                                                                                                                     |                                      |                                                                  |    |
| Recycled garment     Enhanced Moisture Management     Soft Touch  Variante du produit : 10183, 20821 Sizes:     S, M, L, XL, XXL, 3XL                                                                                                                                                                                                                                                                                                                                                                                                                                                                                                                                                                                                                                                                                                                                                                                                                                                                                                                                                                                                                                                                                                                                                                                                                                                                                                                                                                                                                                                                                                                                                                                                                                                                                                                                                                                                                                                                                                                                                                                                                                                                                                                                                                                                                                                                                                                                                     | Versatile                            | Keeps You Warm                                                   |    |
| Soft Touch Variante du produit : 10183, 20821 Sizes: S, M, L, XL, XXL, 3XL                                                                                                                                                                                                                                                                                                                                                                                                                                                                                                                                                                                                                                                                                                                                                                                                                                                                                                                                                                                                                                                                                                                                                                                                                                                                                                                                                                                                                                                                                                                                                                                                                                                                                                                                                                                                                                                                                                                                                                                                                                                                                                                                                                                                                                                                                                                                                                                                                |                                      |                                                                  |    |
| Variante du produit : 10183, 20821<br>Sizes: S, M, L, XL, XXL, 3XL                                                                                                                                                                                                                                                                                                                                                                                                                                                                                                                                                                                                                                                                                                                                                                                                                                                                                                                                                                                                                                                                                                                                                                                                                                                                                                                                                                                                                                                                                                                                                                                                                                                                                                                                                                                                                                                                                                                                                                                                                                                                                                                                                                                                                                                                                                                                                                                                                        | ,,                                   | _                                                                |    |
| Sizes: S, M, L, XL, XXL, 3XL                                                                                                                                                                                                                                                                                                                                                                                                                                                                                                                                                                                                                                                                                                                                                                                                                                                                                                                                                                                                                                                                                                                                                                                                                                                                                                                                                                                                                                                                                                                                                                                                                                                                                                                                                                                                                                                                                                                                                                                                                                                                                                                                                                                                                                                                                                                                                                                                                                                              |                                      |                                                                  |    |
|                                                                                                                                                                                                                                                                                                                                                                                                                                                                                                                                                                                                                                                                                                                                                                                                                                                                                                                                                                                                                                                                                                                                                                                                                                                                                                                                                                                                                                                                                                                                                                                                                                                                                                                                                                                                                                                                                                                                                                                                                                                                                                                                                                                                                                                                                                                                                                                                                                                                                           |                                      |                                                                  |    |
| FILL FILLEU                                                                                                                                                                                                                                                                                                                                                                                                                                                                                                                                                                                                                                                                                                                                                                                                                                                                                                                                                                                                                                                                                                                                                                                                                                                                                                                                                                                                                                                                                                                                                                                                                                                                                                                                                                                                                                                                                                                                                                                                                                                                                                                                                                                                                                                                                                                                                                                                                                                                               |                                      |                                                                  |    |
| Delivery Window: Beginning of July                                                                                                                                                                                                                                                                                                                                                                                                                                                                                                                                                                                                                                                                                                                                                                                                                                                                                                                                                                                                                                                                                                                                                                                                                                                                                                                                                                                                                                                                                                                                                                                                                                                                                                                                                                                                                                                                                                                                                                                                                                                                                                                                                                                                                                                                                                                                                                                                                                                        |                                      |                                                                  |    |