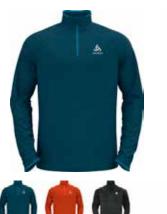

# SPORTS UNDERWEAR

| Sports Underwear / Base | elayer / Men / | Active Warm ECO |
|-------------------------|----------------|-----------------|
|-------------------------|----------------|-----------------|

| Image: State of the                                                                                                                                                                                                                                                                                                                                                                        | Active Warm Eco Bl<br>159082         | Top Turtle Neck L/S Half Zip                                     | S. |
|-------------------------------------------------------------------------------------------------------------------------------------------------------------------------------------------------------------------------------------------------------------------------------------------------------------------------------------------------------------------------------------------------------------------------------------------------------------------------------------------------------------------------------------------------------------------------------------------------------------------------------------------------------------------------------------------------------------------------------------------------------------------------------------------------------------------------------------------------------------------------------------------------------------------------------------------------------------------------------------------------------------------------------------------------------------------------------------------------------------------------------------------------------------------------------------------------------------------------------------------------------------------------------------------------------------------------------------------------------------------------------------------------------------------------------------------------------------------------------------------------------------------------------------------------------------------------------------------------------------------------------------------------------------------------------------------------------------------------------------------------------------------------------------------------------------------------------------------------------------------------------------------------------------------------------------------------------------------------------------------------------------------------------------------------------------------------------------------------------------------------------------------------------------------------------------------------------------------------------------------------------------------------------------------------------------------------------------------------------------------------------------------------------------------------------------------------------------------------------------------|--------------------------------------|------------------------------------------------------------------|----|
| Odlo Steel Grey<br>Melange       Black<br>GFR       Deep Dive<br>GFR         Melange<br>GFR       OFF         Melange       OFF         SRP: 554.99       Wernin         Highly comfortable Baselayer for optimal moisture management and breathability during cold<br>temperatures made out of recycled yarn.         Features       Benefits         • Versatile       • Keeps You Warm         • Recycled garment       • Enhanced Moisture Management<br>• Soft Touch         Variante du produit : 10183, 20821       Sizes:         Sizes:       S, M, L, XL, XXL, 3XL                                                                                                                                                                                                                                                                                                                                                                                                                                                                                                                                                                                                                                                                                                                                                                                                                                                                                                                                                                                                                                                                                                                                                                                                                                                                                                                                                                                                                                                                                                                                                                                                                                                                                                                                                                                                                                                                                                              |                                      |                                                                  |    |
| Odlo Steel Grey<br>Melange<br>GFR       Black<br>GFR       Deep Dive<br>GFR         Weining<br>GFR       Wernin<br>ZeroScent       Image: Steel<br>Image: |                                      |                                                                  |    |
| SRP: 554.99 Highly comfortable Baselayer for optimal moisture management and breathability during cold temperatures Benefits  • Versatile • Keeps You Warm  • Recycled garment • Enhanced Moisture Management  • Soft Touch Variante du produit : 10183, 20821 Sizes: S, M, L, XL, XXL, 3XL                                                                                                                                                                                                                                                                                                                                                                                                                                                                                                                                                                                                                                                                                                                                                                                                                                                                                                                                                                                                                                                                                                                                                                                                                                                                                                                                                                                                                                                                                                                                                                                                                                                                                                                                                                                                                                                                                                                                                                                                                                                                                                                                                                                               | Odlo Steel Grey Black<br>Melange GFR | Deep Dive                                                        |    |
| Highly comfortable Baselayer for optimal moisture management and breathability during cold<br>temperatures made out of recycled yarn.<br>Features Benefits<br>• Versatile • Keeps You Warm<br>• Recycled garment • Enhanced Moisture Management<br>• Soft Touch<br>Variante du produit : 10183, 20821<br>Sizes: S, M, L, XL, XXL, 3XL                                                                                                                                                                                                                                                                                                                                                                                                                                                                                                                                                                                                                                                                                                                                                                                                                                                                                                                                                                                                                                                                                                                                                                                                                                                                                                                                                                                                                                                                                                                                                                                                                                                                                                                                                                                                                                                                                                                                                                                                                                                                                                                                                     | Control Deligner                     | eco attainer warm ZeroScent                                      |    |
| Features     Benefits       • Versatile     • Keeps You Warm       • Recycled garment     • Enhanced Moisture Management       • Soft Touch       Variante du produit : 10183, 20821       Sizes:     S, M, L, XL, XXL, 3XL                                                                                                                                                                                                                                                                                                                                                                                                                                                                                                                                                                                                                                                                                                                                                                                                                                                                                                                                                                                                                                                                                                                                                                                                                                                                                                                                                                                                                                                                                                                                                                                                                                                                                                                                                                                                                                                                                                                                                                                                                                                                                                                                                                                                                                                               | Highly comfortable Baselaye          | er for optimal moisture management and breathability during cold |    |
| Versatile     Keeps You Warm     Recycled garment     Soft Touch  Variante du produit : 10183, 20821 Sizes:     S, M, L, XL, XXL, 3XL                                                                                                                                                                                                                                                                                                                                                                                                                                                                                                                                                                                                                                                                                                                                                                                                                                                                                                                                                                                                                                                                                                                                                                                                                                                                                                                                                                                                                                                                                                                                                                                                                                                                                                                                                                                                                                                                                                                                                                                                                                                                                                                                                                                                                                                                                                                                                     |                                      |                                                                  |    |
| Recycled garment     Enhanced Moisture Management     Soft Touch  Variante du produit : 10183, 20821 Sizes:     S, M, L, XL, XXL, 3XL                                                                                                                                                                                                                                                                                                                                                                                                                                                                                                                                                                                                                                                                                                                                                                                                                                                                                                                                                                                                                                                                                                                                                                                                                                                                                                                                                                                                                                                                                                                                                                                                                                                                                                                                                                                                                                                                                                                                                                                                                                                                                                                                                                                                                                                                                                                                                     | Versatile                            | Keeps You Warm                                                   |    |
| Soft Touch Variante du produit : 10183, 20821 Sizes: S, M, L, XL, XXL, 3XL                                                                                                                                                                                                                                                                                                                                                                                                                                                                                                                                                                                                                                                                                                                                                                                                                                                                                                                                                                                                                                                                                                                                                                                                                                                                                                                                                                                                                                                                                                                                                                                                                                                                                                                                                                                                                                                                                                                                                                                                                                                                                                                                                                                                                                                                                                                                                                                                                |                                      |                                                                  |    |
| Variante du produit : 10183, 20821<br>Sizes: S, M, L, XL, XXL, 3XL                                                                                                                                                                                                                                                                                                                                                                                                                                                                                                                                                                                                                                                                                                                                                                                                                                                                                                                                                                                                                                                                                                                                                                                                                                                                                                                                                                                                                                                                                                                                                                                                                                                                                                                                                                                                                                                                                                                                                                                                                                                                                                                                                                                                                                                                                                                                                                                                                        | ,,                                   | _                                                                |    |
| Sizes: S, M, L, XL, XXL, 3XL                                                                                                                                                                                                                                                                                                                                                                                                                                                                                                                                                                                                                                                                                                                                                                                                                                                                                                                                                                                                                                                                                                                                                                                                                                                                                                                                                                                                                                                                                                                                                                                                                                                                                                                                                                                                                                                                                                                                                                                                                                                                                                                                                                                                                                                                                                                                                                                                                                                              |                                      |                                                                  |    |
|                                                                                                                                                                                                                                                                                                                                                                                                                                                                                                                                                                                                                                                                                                                                                                                                                                                                                                                                                                                                                                                                                                                                                                                                                                                                                                                                                                                                                                                                                                                                                                                                                                                                                                                                                                                                                                                                                                                                                                                                                                                                                                                                                                                                                                                                                                                                                                                                                                                                                           |                                      |                                                                  |    |
| FILL FILLEU                                                                                                                                                                                                                                                                                                                                                                                                                                                                                                                                                                                                                                                                                                                                                                                                                                                                                                                                                                                                                                                                                                                                                                                                                                                                                                                                                                                                                                                                                                                                                                                                                                                                                                                                                                                                                                                                                                                                                                                                                                                                                                                                                                                                                                                                                                                                                                                                                                                                               |                                      |                                                                  |    |
| Delivery Window: Beginning of July                                                                                                                                                                                                                                                                                                                                                                                                                                                                                                                                                                                                                                                                                                                                                                                                                                                                                                                                                                                                                                                                                                                                                                                                                                                                                                                                                                                                                                                                                                                                                                                                                                                                                                                                                                                                                                                                                                                                                                                                                                                                                                                                                                                                                                                                                                                                                                                                                                                        |                                      |                                                                  |    |