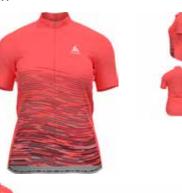

| XS, S, M, L, XL                                  |
| Fit:                                      | Slim                                             |
| Delivery Window:                          | Beginning of September                           |
| Style:                                    | Carry Over                                       |
| POS Packaging:                            | Box                                              |
| Material Information                      |                                                  |
| Description:                              | SEAMLESS BREATH pure antibac                     |

Page 112 Odlo FW21 id:1088 v:38 | PRODUCT BOOK FW21 - BRAND DRIVEN | 27-Nov-2020 10:45

Essential Print Stand-Up Collar S/S Full Zip 411811





S

### 521 SRP: €69.99

Lightweight and breathable cycling t-shirt with a full zip and two back pockets

### Features

- Silicone hem gripper · 2 rear pockets
- Sizes: Fit: **Delivery Window:** POS Packaging: Material Information Description:

. Main Fabric:

15000 Black (R) 🖑

SRP: €59.99

Features

Sizes:

Style: POS Packaging:

Fit:

Odlo bronze padding

Elastic silicon gripper

Reflective details

**Delivery Window:** 

Material Information

Description:

æ

### Benefits

- Lightweight
- · Enhanced Moisture Management
- Enhanced Comfort

XS, S, M, L, XL Athletic fit Beginning of September Hanging

CYCLING SHIRT ELEMENT 100% Polyester

Essential Tights Short 422321











S

### Light and breathable short cycling tights with ODLO bronze padding and silicone grip on the legs. Ben