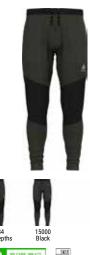

| Image: State of the                                                                                                                                                                                                                                                                                                                                                                        | Active Warm Eco Bl<br>159082         | Top Turtle Neck L/S Half Zip                                     | S. |
|-------------------------------------------------------------------------------------------------------------------------------------------------------------------------------------------------------------------------------------------------------------------------------------------------------------------------------------------------------------------------------------------------------------------------------------------------------------------------------------------------------------------------------------------------------------------------------------------------------------------------------------------------------------------------------------------------------------------------------------------------------------------------------------------------------------------------------------------------------------------------------------------------------------------------------------------------------------------------------------------------------------------------------------------------------------------------------------------------------------------------------------------------------------------------------------------------------------------------------------------------------------------------------------------------------------------------------------------------------------------------------------------------------------------------------------------------------------------------------------------------------------------------------------------------------------------------------------------------------------------------------------------------------------------------------------------------------------------------------------------------------------------------------------------------------------------------------------------------------------------------------------------------------------------------------------------------------------------------------------------------------------------------------------------------------------------------------------------------------------------------------------------------------------------------------------------------------------------------------------------------------------------------------------------------------------------------------------------------------------------------------------------------------------------------------------------------------------------------------------------|--------------------------------------|------------------------------------------------------------------|----|
| Odlo Steel Grey<br>Melange       Black<br>GFR       Deep Dive<br>GFR         Melange<br>GFR       OFF         Melange       OFF         SRP: 554.99       Wernin         Highly comfortable Baselayer for optimal moisture management and breathability during cold<br>temperatures made out of recycled yarn.         Features       Benefits         • Versatile       • Keeps You Warm         • Recycled garment       • Enhanced Moisture Management<br>• Soft Touch         Variante du produit : 10183, 20821       Sizes:         Sizes:       S, M, L, XL, XXL, 3XL                                                                                                                                                                                                                                                                                                                                                                                                                                                                                                                                                                                                                                                                                                                                                                                                                                                                                                                                                                                                                                                                                                                                                                                                                                                                                                                                                                                                                                                                                                                                                                                                                                                                                                                                                                                                                                                                                                              |                                      |                                                                  |    |
| Odlo Steel Grey<br>Melange<br>GFR       Black<br>GFR       Deep Dive<br>GFR         Weining<br>GFR       Wernin<br>ZeroScent       Image: Steel<br>Image: |                                      |                                                                  |    |
| SRP: 554.99 Highly comfortable Baselayer for optimal moisture management and breathability during cold temperatures Benefits  • Versatile • Keeps You Warm  • Recycled garment • Enhanced Moisture Management  • Soft Touch Variante du produit : 10183, 20821 Sizes: S, M, L, XL, XXL, 3XL                                                                                                                                                                                                                                                                                                                                                                                                                                                                                                                                                                                                                                                                                                                                                                                                                                                                                                                                                                                                                                                                                                                                                                                                                                                                                                                                                                                                                                                                                                                                                                                                                                                                                                                                                                                                                                                                                                                                                                                                                                                                                                                                                                                               | Odlo Steel Grey Black<br>Melange GFR | Deep Dive                                                        |    |
| Highly comfortable Baselayer for optimal moisture management and breathability during cold<br>temperatures made out of recycled yarn.<br>Features Benefits<br>• Versatile • Keeps You Warm<br>• Recycled garment • Enhanced Moisture Management<br>• Soft Touch<br>Variante du produit : 10183, 20821<br>Sizes: S, M, L, XL, XXL, 3XL                                                                                                                                                                                                                                                                                                                                                                                                                                                                                                                                                                                                                                                                                                                                                                                                                                                                                                                                                                                                                                                                                                                                                                                                                                                                                                                                                                                                                                                                                                                                                                                                                                                                                                                                                                                                                                                                                                                                                                                                                                                                                                                                                     | Control Deligner                     | eco attainer warm ZeroScent                                      |    |
| Features     Benefits       • Versatile     • Keeps You Warm       • Recycled garment     • Enhanced Moisture Management       • Soft Touch       Variante du produit : 10183, 20821       Sizes:     S, M, L, XL, XXL, 3XL                                                                                                                                                                                                                                                                                                                                                                                                                                                                                                                                                                                                                                                                                                                                                                                                                                                                                                                                                                                                                                                                                                                                                                                                                                                                                                                                                                                                                                                                                                                                                                                                                                                                                                                                                                                                                                                                                                                                                                                                                                                                                                                                                                                                                                                               | Highly comfortable Baselaye          | er for optimal moisture management and breathability during cold |    |
| Versatile     Keeps You Warm     Recycled garment     Soft Touch  Variante du produit : 10183, 20821 Sizes:     S, M, L, XL, XXL, 3XL                                                                                                                                                                                                                                                                                                                                                                                                                                                                                                                                                                                                                                                                                                                                                                                                                                                                                                                                                                                                                                                                                                                                                                                                                                                                                                                                                                                                                                                                                                                                                                                                                                                                                                                                                                                                                                                                                                                                                                                                                                                                                                                                                                                                                                                                                                                                                     |                                      |                                                                  |    |
| Recycled garment     Enhanced Moisture Management     Soft Touch  Variante du produit : 10183, 20821 Sizes:     S, M, L, XL, XXL, 3XL                                                                                                                                                                                                                                                                                                                                                                                                                                                                                                                                                                                                                                                                                                                                                                                                                                                                                                                                                                                                                                                                                                                                                                                                                                                                                                                                                                                                                                                                                                                                                                                                                                                                                                                                                                                                                                                                                                                                                                                                                                                                                                                                                                                                                                                                                                                                                     | Versatile                            | Keeps You Warm                                                   |    |
| Soft Touch Variante du produit : 10183, 20821 Sizes: S, M, L, XL, XXL, 3XL                                                                                                                                                                                                                                                                                                                                                                                                                                                                                                                                                                                                                                                                                                                                                                                                                                                                                                                                                                                                                                                                                                                                                                                                                                                                                                                                                                                                                                                                                                                                                                                                                                                                                                                                                                                                                                                                                                                                                                                                                                                                                                                                                                                                                                                                                                                                                                                                                |                                      |                                                                  |    |
| Variante du produit : 10183, 20821<br>Sizes: S, M, L, XL, XXL, 3XL                                                                                                                                                                                                                                                                                                                                                                                                                                                                                                                                                                                                                                                                                                                                                                                                                                                                                                                                                                                                                                                                                                                                                                                                                                                                                                                                                                                                                                                                                                                                                                                                                                                                                                                                                                                                                                                                                                                                                                                                                                                                                                                                                                                                                                                                                                                                                                                                                        | ,,                                   | _                                                                |    |
| Sizes: S, M, L, XL, XXL, 3XL                                                                                                                                                                                                                                                                                                                                                                                                                                                                                                                                                                                                                                                                                                                                                                                                                                                                                                                                                                                                                                                                                                                                                                                                                                                                                                                                                                                                                                                                                                                                                                                                                                                                                                                                                                                                                                                                                                                                                                                                                                                                                                                                                                                                                                                                                                                                                                                                                                                              |                                      |                                                                  |    |
|                                                                                                                                                                                                                                                                                                                                                                                                                                                                                                                                                                                                                                                                                                                                                                                                                                                                                                                                                                                                                                                                                                                                                                                                                                                                                                                                                                                                                                                                                                                                                                                                                                                                                                                                                                                                                                                                                                                                                                                                                                                                                                                                                                                                                                                                                                                                                                                                                                                                                           |                                      |                                                                  |    |
| FILL FILLEU                                                                                                                                                                                                                                                                                                                                                                                                                                                                                                                                                                                                                                                                                                                                                                                                                                                                                                                                                                                                                                                                                                                                                                                                                                                                                                                                                                                                                                                                                                                                                                                                                                                                                                                                                                                                                                                                                                                                                                                                                                                                                                                                                                                                                                                                                                                                                                                                                                                                               |                                      |                                                                  |    |
| Delivery Window: Beginning of July                                                                                                                                                                                                                                                                                                                                                                                                                                                                                                                                                                                                                                                                                                                                                                                                                                                                                                                                                                                                                                                                                                                                                                                                                                                                                                                                                                                                                                                                                                                                                                                                                                                                                                                                                                                                                                                                                                                                                                                                                                                                                                                                                                                                                                                                                                                                                                                                                                                        |                                      |                                                                  |    |