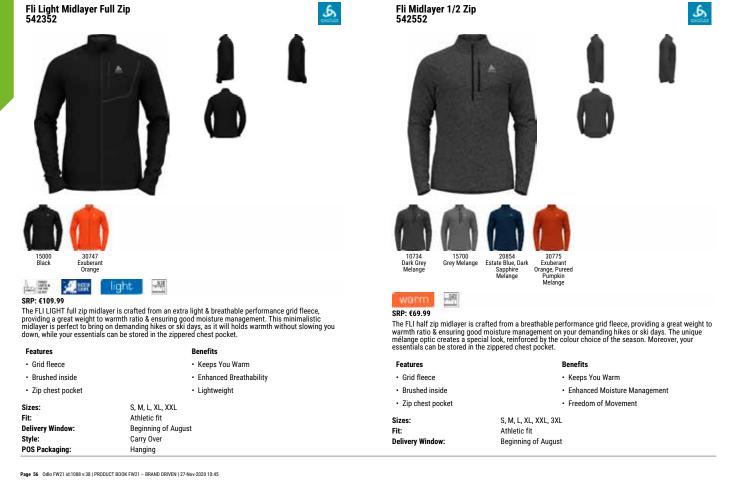

worn as a single outer layer for hiking or snowshoeing, or under your hardshell when skiing.





-918 WATERPROOF

#### SRP: €189.99

snr. £107.37 The FLI 2.5L waterproof jacket is the perfect outerlayer to bring with you on hiking days when the weather is unstable & that you need a layer ready for anything, yet so light that you almost forget you are carrying it. Crafted from a lightweight 2.5L fabric (190g in size L), the fully sealed jacket comes in a minimalist yet premium execution with bonded hem and ultra light zip pullers, a renewed adjustable hood shape with a fixed visor, and is packable in the separate bag. The jacket can withstand long and heavy rain showers thanks to a 20.000mm water permeability, while moisture management is taken care of with a 20'000g/m2 breathability.

£



Fli Midlayer Full Zip 542562



warm

SRP: €79.99

The FLI full zip midlayer is crafted from a breathable performance grid fleece, providing a great weight to warmth ratio & ensuring good moisture management on your demanding hikes or ski days. The unique mélange optic creates a special look, reinforced by the colour choice of the season. Moreover, your essentials can be stored in the two zippered hand pockets. Fli Chill-Tec T-Shirt S/S Crew Neck 550792

S

S





## SRP: €54.99

The FLI Chill-Tec t-shirt s/s has been designed as a performance hiking tee, crafted with ODLO's CHILL-TEC technology, provinding cooling properties & being very lightweight. The fabric has an open-yarn structure, and thanks to the airflow created by moving, the heat is transferred outside. The t-shirt features