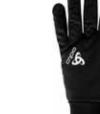

Enhanced Moisture Management Soft Touch XS, S, M, L, XL Beginning of July Carry Over Hanger card

Benefits

BRUSHED LYCRA LIGHT



-,828

### SRP: €44.99

The lighter version of the two similar Engvik gloves is ideal for more intense winter activities or warmer temperatures around 5-10 degrees. They are perfect cross country skiing and running gloves and thanks to the added silicone grip on the palms they can also be used with poles for snowshoeing.

### Features

· Reflective details

Silicone palm grip

### Sizes:

**Delivery Window:** Style: POS Packaging: Material Information Description:

### Benefits

- Lightweight Enhanced Moisture Management
- Soft Touch

XS, S, M, L, XL Beginning of July Carry Over Hanger card

BRUSHED LYCRA



Fit:

**Delivery Window:** 

Style: POS Packaging:







- 878 SRP: €49.99

Description:

The warmer version of the two similar Engvik gloves is made for less intense winter activities and colder temperatures below 5 degrees. Equipped with a firm silicon print on the palms, these gloves provide additional grip on cross country skiing poles or hiking poles on your snow shoe tour.

| Features                               |                   | Benefits                        |
|----------------------------------------|-------------------|---------------------------------|
| <ul> <li>Reflective details</li> </ul> |                   | <ul> <li>Lightweight</li> </ul> |
| <ul> <li>Silicone palm grip</li> </ul> |                   | Enhanced Moisture Management    |
|                                        |                   | Soft Touch