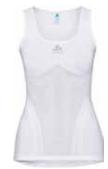

# SPORTS UNDERWEAR

| Sports Underwear / Base | elayer / Men / | Active Warm ECO |
|-------------------------|----------------|-----------------|
|-------------------------|----------------|-----------------|

| Image: State of the                                                                                                                                                                                                                                                                                                                                                                        | Active Warm Eco Bl<br>159082         | Top Turtle Neck L/S Half Zip                                     | S. |
|-------------------------------------------------------------------------------------------------------------------------------------------------------------------------------------------------------------------------------------------------------------------------------------------------------------------------------------------------------------------------------------------------------------------------------------------------------------------------------------------------------------------------------------------------------------------------------------------------------------------------------------------------------------------------------------------------------------------------------------------------------------------------------------------------------------------------------------------------------------------------------------------------------------------------------------------------------------------------------------------------------------------------------------------------------------------------------------------------------------------------------------------------------------------------------------------------------------------------------------------------------------------------------------------------------------------------------------------------------------------------------------------------------------------------------------------------------------------------------------------------------------------------------------------------------------------------------------------------------------------------------------------------------------------------------------------------------------------------------------------------------------------------------------------------------------------------------------------------------------------------------------------------------------------------------------------------------------------------------------------------------------------------------------------------------------------------------------------------------------------------------------------------------------------------------------------------------------------------------------------------------------------------------------------------------------------------------------------------------------------------------------------------------------------------------------------------------------------------------------------|--------------------------------------|------------------------------------------------------------------|----|
| Odlo Steel Grey<br>Melange       Black<br>GFR       Deep Dive<br>GFR         Melange<br>GFR       OFF         Melange       OFF         SRP: 554.99       Wernin         Highly comfortable Baselayer for optimal moisture management and breathability during cold<br>temperatures made out of recycled yarn.         Features       Benefits         • Versatile       • Keeps You Warm         • Recycled garment       • Enhanced Moisture Management<br>• Soft Touch         Variante du produit : 10183, 20821       Sizes:         Sizes:       S, M, L, XL, XXL, 3XL                                                                                                                                                                                                                                                                                                                                                                                                                                                                                                                                                                                                                                                                                                                                                                                                                                                                                                                                                                                                                                                                                                                                                                                                                                                                                                                                                                                                                                                                                                                                                                                                                                                                                                                                                                                                                                                                                                              |                                      |                                                                  |    |
| Odlo Steel Grey<br>Melange<br>GFR       Black<br>GFR       Deep Dive<br>GFR         Weining<br>GFR       Wernin<br>ZeroScent       Image: Steel<br>Image: |                                      |                                                                  |    |
| SRP: 554.99 Highly comfortable Baselayer for optimal moisture management and breathability during cold temperatures Benefits  • Versatile • Keeps You Warm  • Recycled garment • Enhanced Moisture Management  • Soft Touch Variante du produit : 10183, 20821 Sizes: S, M, L, XL, XXL, 3XL                                                                                                                                                                                                                                                                                                                                                                                                                                                                                                                                                                                                                                                                                                                                                                                                                                                                                                                                                                                                                                                                                                                                                                                                                                                                                                                                                                                                                                                                                                                                                                                                                                                                                                                                                                                                                                                                                                                                                                                                                                                                                                                                                                                               | Odlo Steel Grey Black<br>Melange GFR | Deep Dive                                                        |    |
| Highly comfortable Baselayer for optimal moisture management and breathability during cold<br>temperatures made out of recycled yarn.<br>Features Benefits<br>• Versatile • Keeps You Warm<br>• Recycled garment • Enhanced Moisture Management<br>• Soft Touch<br>Variante du produit : 10183, 20821<br>Sizes: S, M, L, XL, XXL, 3XL                                                                                                                                                                                                                                                                                                                                                                                                                                                                                                                                                                                                                                                                                                                                                                                                                                                                                                                                                                                                                                                                                                                                                                                                                                                                                                                                                                                                                                                                                                                                                                                                                                                                                                                                                                                                                                                                                                                                                                                                                                                                                                                                                     | Control Deligner                     | eco attainer warm ZeroScent                                      |    |
| Features     Benefits       • Versatile     • Keeps You Warm       • Recycled garment     • Enhanced Moisture Management       • Soft Touch       Variante du produit : 10183, 20821       Sizes:     S, M, L, XL, XXL, 3XL                                                                                                                                                                                                                                                                                                                                                                                                                                                                                                                                                                                                                                                                                                                                                                                                                                                                                                                                                                                                                                                                                                                                                                                                                                                                                                                                                                                                                                                                                                                                                                                                                                                                                                                                                                                                                                                                                                                                                                                                                                                                                                                                                                                                                                                               | Highly comfortable Baselaye          | er for optimal moisture management and breathability during cold |    |
| Versatile     Keeps You Warm     Recycled garment     Soft Touch  Variante du produit : 10183, 20821 Sizes:     S, M, L, XL, XXL, 3XL                                                                                                                                                                                                                                                                                                                                                                                                                                                                                                                                                                                                                                                                                                                                                                                                                                                                                                                                                                                                                                                                                                                                                                                                                                                                                                                                                                                                                                                                                                                                                                                                                                                                                                                                                                                                                                                                                                                                                                                                                                                                                                                                                                                                                                                                                                                                                     |                                      |                                                                  |    |
| Recycled garment     Enhanced Moisture Management     Soft Touch  Variante du produit : 10183, 20821 Sizes:     S, M, L, XL, XXL, 3XL                                                                                                                                                                                                                                                                                                                                                                                                                                                                                                                                                                                                                                                                                                                                                                                                                                                                                                                                                                                                                                                                                                                                                                                                                                                                                                                                                                                                                                                                                                                                                                                                                                                                                                                                                                                                                                                                                                                                                                                                                                                                                                                                                                                                                                                                                                                                                     | Versatile                            | Keeps You Warm                                                   |    |
| Soft Touch Variante du produit : 10183, 20821 Sizes: S, M, L, XL, XXL, 3XL                                                                                                                                                                                                                                                                                                                                                                                                                                                                                                                                                                                                                                                                                                                                                                                                                                                                                                                                                                                                                                                                                                                                                                                                                                                                                                                                                                                                                                                                                                                                                                                                                                                                                                                                                                                                                                                                                                                                                                                                                                                                                                                                                                                                                                                                                                                                                                                                                |                                      |                                                                  |    |
| Variante du produit : 10183, 20821<br>Sizes: S, M, L, XL, XXL, 3XL                                                                                                                                                                                                                                                                                                                                                                                                                                                                                                                                                                                                                                                                                                                                                                                                                                                                                                                                                                                                                                                                                                                                                                                                                                                                                                                                                                                                                                                                                                                                                                                                                                                                                                                                                                                                                                                                                                                                                                                                                                                                                                                                                                                                                                                                                                                                                                                                                        | ,,                                   | _                                                                |    |
| Sizes: S, M, L, XL, XXL, 3XL                                                                                                                                                                                                                                                                                                                                                                                                                                                                                                                                                                                                                                                                                                                                                                                                                                                                                                                                                                                                                                                                                                                                                                                                                                                                                                                                                                                                                                                                                                                                                                                                                                                                                                                                                                                                                                                                                                                                                                                                                                                                                                                                                                                                                                                                                                                                                                                                                                                              |                                      |                                                                  |    |
|                                                                                                                                                                                                                                                                                                                                                                                                                                                                                                                                                                                                                                                                                                                                                                                                                                                                                                                                                                                                                                                                                                                                                                                                                                                                                                                                                                                                                                                                                                                                                                                                                                                                                                                                                                                                                                                                                                                                                                                                                                                                                                                                                                                                                                                                                                                                                                                                                                                                                           |                                      |                                                                  |    |
| FILL FILLEU                                                                                                                                                                                                                                                                                                                                                                                                                                                                                                                                                                                                                                                                                                                                                                                                                                                                                                                                                                                                                                                                                                                                                                                                                                                                                                                                                                                                                                                                                                                                                                                                                                                                                                                                                                                                                                                                                                                                                                                                                                                                                                                                                                                                                                                                                                                                                                                                                                                                               |                                      |                                                                  |    |
| Delivery Window: Beginning of July                                                                                                                                                                                                                                                                                                                                                                                                                                                                                                                                                                                                                                                                                                                                                                                                                                                                                                                                                                                                                                                                                                                                                                                                                                                                                                                                                                                                                                                                                                                                                                                                                                                                                                                                                                                                                                                                                                                                                                                                                                                                                                                                                                                                                                                                                                                                                                                                                                                        |                                      |                                                                  |    |