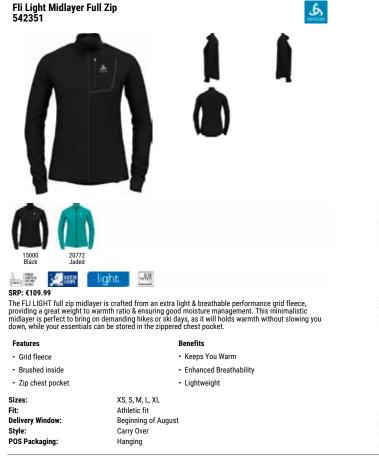

ng, or under your hardshell when skiing. Fli 2.5L Waterproof Jacket Hardshell 528711



15000 30716 Black Siesta

WATERPROOF THE

#### SRP: €189.99

The FLI 2.5 L waterproof jacket is the perfect outerlayer to bring with you on hiking days when the weather is unstable & that you need a layer ready for anything, yet so light that you almost forget you are carrying it. Crafted from a lightweight 2.5L fabric (160g in size S), the fully sealed jacket comes in a minimalist yet premium execution with bonded hem and ultra light zip pullers, a renewed adjustable hood shape with a fixed visor, and is packable in the separate bag. The jacket can withstand long and heavy rain showers thanks to a 20.000mm water permeability, while moisture management is taken care of with a 20'000g/m2 breathability.





#### 

The FLI half zip midlayer is crafted from a breathable performance grid fleece, providing a great weight to warmth ratio & ensuring good moisture management on your demanding hikes or ski days. The unique mélange optic creates a special look, reinforced by the colour choice of the season. Your essentials can be stored in the zippered chest pocket, while the long double zip offers a quick ventilation feature when it's getting too warm.

| Features |                |  |
|----------|----------------|--|
| •        | Grid fleece    |  |
|          | Pruchod incido |  |

| Brushed inside   |
|------------------|
| Zip chest pocket |

Sizes: Fit: Delivery Window: POS Packaging: Benefits

Keeps You Warm

#### Enhanced Moisture Management

Freedom of Movement

XS, S, M, L, XL, XXL Athle