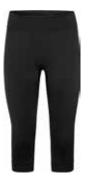

# SPORTS UNDERWEAR

| Sports Underwear / Base | elayer / Men / | Active Warm ECO |
|-------------------------|----------------|-----------------|
|-------------------------|----------------|-----------------|

| Image: State of the                                                                                                                                                                                                                                                                                                                                                                        | Active Warm Eco Bl<br>159082         | Top Turtle Neck L/S Half Zip                                     | S. |
|-------------------------------------------------------------------------------------------------------------------------------------------------------------------------------------------------------------------------------------------------------------------------------------------------------------------------------------------------------------------------------------------------------------------------------------------------------------------------------------------------------------------------------------------------------------------------------------------------------------------------------------------------------------------------------------------------------------------------------------------------------------------------------------------------------------------------------------------------------------------------------------------------------------------------------------------------------------------------------------------------------------------------------------------------------------------------------------------------------------------------------------------------------------------------------------------------------------------------------------------------------------------------------------------------------------------------------------------------------------------------------------------------------------------------------------------------------------------------------------------------------------------------------------------------------------------------------------------------------------------------------------------------------------------------------------------------------------------------------------------------------------------------------------------------------------------------------------------------------------------------------------------------------------------------------------------------------------------------------------------------------------------------------------------------------------------------------------------------------------------------------------------------------------------------------------------------------------------------------------------------------------------------------------------------------------------------------------------------------------------------------------------------------------------------------------------------------------------------------------------|--------------------------------------|------------------------------------------------------------------|----|
| Odlo Steel Grey<br>Melange       Black<br>GFR       Deep Dive<br>GFR         Melange<br>GFR       OFF         Melange       OFF         SRP: 554.99       Wernin         Highly comfortable Baselayer for optimal moisture management and breathability during cold<br>temperatures made out of recycled yarn.         Features       Benefits         • Versatile       • Keeps You Warm         • Recycled garment       • Enhanced Moisture Management<br>• Soft Touch         Variante du produit : 10183, 20821       Sizes:         Sizes:       S, M, L, XL, XXL, 3XL                                                                                                                                                                                                                                                                                                                                                                                                                                                                                                                                                                                                                                                                                                                                                                                                                                                                                                                                                                                                                                                                                                                                                                                                                                                                                                                                                                                                                                                                                                                                                                                                                                                                                                                                                                                                                                                                                                              |                                      |                                                                  |    |
| Odlo Steel Grey<br>Melange<br>GFR       Black<br>GFR       Deep Dive<br>GFR         Weining<br>GFR       Wernin<br>ZeroScent       Image: Steel<br>Image: |                                      |                                                                  |    |
| SRP: 554.99 Highly comfortable Baselayer for optimal moisture management and breathability during cold temperatures Benefits  • Versatile • Keeps You Warm  • Recycled garment • Enhanced Moisture Management  • Soft Touch Variante du produit : 10183, 20821 Sizes: S, M, L, XL, XXL, 3XL                                                                                                                                                                                                                                                                                                                                                                                                                                                                                                                                                                                                                                                                                                                                                                                                                                                                                                                                                                                                                                                                                                                                                                                                                                                                                                                                                                                                                                                                                                                                                                                                                                                                                                                                                                                                                                                                                                                                                                                                                                                                                                                                                                                               | Odlo Steel Grey Black<br>Melange GFR | Deep Dive                                                        |    |
| Highly comfortable Baselayer for optimal moisture management and breathability during cold<br>temperatures made out of recycled yarn.<br>Features Benefits<br>• Versatile • Keeps You Warm<br>• Recycled garment • Enhanced Moisture Management<br>• Soft Touch<br>Variante du produit : 10183, 20821<br>Sizes: S, M, L, XL, XXL, 3XL                                                                                                                                                                                                                                                                                                                                                                                                                                                                                                                                                                                                                                                                                                                                                                                                                                                                                                                                                                                                                                                                                                                                                                                                                                                                                                                                                                                                                                                                                                                                                                                                                                                                                                                                                                                                                                                                                                                                                                                                                                                                                                                                                     | Control Deligner                     | eco attainer warm ZeroScent                                      |    |
| Features     Benefits       • Versatile     • Keeps You Warm       • Recycled garment     • Enhanced Moisture Management       • Soft Touch       Variante du produit : 10183, 20821       Sizes:     S, M, L, XL, XXL, 3XL                                                                                                                                                                                                                                                                                                                                                                                                                                                                                                                                                                                                                                                                                                                                                                                                                                                                                                                                                                                                                                                                                                                                                                                                                                                                                                                                                                                                                                                                                                                                                                                                                                                                                                                                                                                                                                                                                                                                                                                                                                                                                                                                                                                                                                                               | Highly comfortable Baselaye          | er for optimal moisture management and breathability during cold |    |
| Versatile     Keeps You Warm     Recycled garment     Soft Touch  Variante du produit : 10183, 20821 Sizes:     S, M, L, XL, XXL, 3XL                                                                                                                                                                                                                                                                                                                                                                                                                                                                                                                                                                                                                                                                                                                                                                                                                                                                                                                                                                                                                                                                                                                                                                                                                                                                                                                                                                                                                                                                                                                                                                                                                                                                                                                                                                                                                                                                                                                                                                                                                                                                                                                                                                                                                                                                                                                                                     |                                      |                                                                  |    |
| Recycled garment     Enhanced Moisture Management     Soft Touch  Variante du produit : 10183, 20821 Sizes:     S, M, L, XL, XXL, 3XL                                                                                                                                                                                                                                                                                                                                                                                                                                                                                                                                                                                                                                                                                                                                                                                                                                                                                                                                                                                                                                                                                                                                                                                                                                                                                                                                                                                                                                                                                                                                                                                                                                                                                                                                                                                                                                                                                                                                                                                                                                                                                                                                                                                                                                                                                                                                                     | Versatile                            | Keeps You Warm                                                   |    |
| Soft Touch Variante du produit : 10183, 20821 Sizes: S, M, L, XL, XXL, 3XL                                                                                                                                                                                                                                                                                                                                                                                                                                                                                                                                                                                                                                                                                                                                                                                                                                                                                                                                                                                                                                                                                                                                                                                                                                                                                                                                                                                                                                                                                                                                                                                                                                                                                                                                                                                                                                                                                                                                                                                                                                                                                                                                                                                                                                                                                                                                                                                                                |                                      |                                                                  |    |
| Variante du produit : 10183, 20821<br>Sizes: S, M, L, XL, XXL, 3XL                                                                                                                                                                                                                                                                                                                                                                                                                                                                                                                                                                                                                                                                                                                                                                                                                                                                                                                                                                                                                                                                                                                                                                                                                                                                                                                                                                                                                                                                                                                                                                                                                                                                                                                                                                                                                                                                                                                                                                                                                                                                                                                                                                                                                                                                                                                                                                                                                        | ,,                                   | _                                                                |    |
| Sizes: S, M, L, XL, XXL, 3XL                                                                                                                                                                                                                                                                                                                                                                                                                                                                                                                                                                                                                                                                                                                                                                                                                                                                                                                                                                                                                                                                                                                                                                                                                                                                                                                                                                                                                                                                                                                                                                                                                                                                                                                                                                                                                                                                                                                                                                                                                                                                                                                                                                                                                                                                                                                                                                                                                                                              |                                      |                                                                  |    |
|                                                                                                                                                                                                                                                                                                                                                                                                                                                                                                                                                                                                                                                                                                                                                                                                                                                                                                                                                                                                                                                                                                                                                                                                                                                                                                                                                                                                                                                                                                                                                                                                                                                                                                                                                                                                                                                                                                                                                                                                                                                                                                                                                                                                                                                                                                                                                                                                                                                                                           |                                      |                                                                  |    |
| FILL FILLEU                                                                                                                                                                                                                                                                                                                                                                                                                                                                                                                                                                                                                                                                                                                                                                                                                                                                                                                                                                                                                                                                                                                                                                                                                                                                                                                                                                                                                                                                                                                                                                                                                                                                                                                                                                                                                                                                                                                                                                                                                                                                                                                                                                                                                                                                                                                                                                                                                                                                               |                                      |                                                                  |    |
| Delivery Window: Beginning of July                                                                                                                                                                                                                                                                                                                                                                                                                                                                                                                                                                                                                                                                                                                                                                                                                                                                                                                                                                                                                                                                                                                                                                                                                                                                                                                                                                                                                                                                                                                                                                                                                                                                                                                                                                                                                                                                                                                                                                                                                                                                                                                                                                                                                                                                                                                                                                                                                                                        |                                      |                                                                  |    |