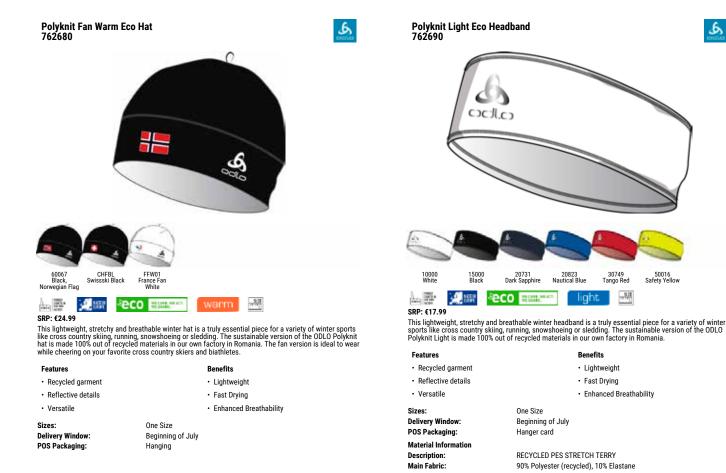

Warming

· Enhanced Breathability Enhanced Comfort

### Features

| • | Seamless toe constrution |
|---|--------------------------|
|   |                          |

| 2                          |
|----------------------------|
| 36-38, 39-41, 42-44, 45-47 |
| Athletic fit               |
| High                       |
| Beginning of July          |
| Hanger card                |
|                            |

ھ



Page 124 Odlo FW21 id:1101 v:21 | ACCESSORIES | 23-Nov-2020 14:38



SRP: €19.99

This lightweight, stretchy and breathable winter hat is a truly essential piece for a variety of winter sports like cross country skiing, running, snowshoeing or sledding. The sustainable version of the ODLO Polyknit hat is made 100% out of recycled materials in our own factory in Romania.



S



Page 125 Odlo FW21 id:1101 v:21 | ACCESSORIES | 23-Nov-2020 14:38



0 6



This lightweight, stretchy and breathable winter hat is a truly essential piece for a variety of winter sports like cross country skiing, running, snowshoeing or sledding. The sustainable version of the ODLO Polyknit hat is made 100% out of recycled materials in our own factory in Romania.

Benefits

· Lightweight

• Fast Drying · Enhanced Breathability One Size

Beginning of July Hanging

RECYCLED PES STRETCH TERRY





| Features <ul> <li>Recycled garment</li> </ul>                                        | Benefits<br>• Lightweight<br>• Fast Drying<br>• Enhanced Breathability     |
|--------------------------------------------------------------------------------------|-------------------------------------------