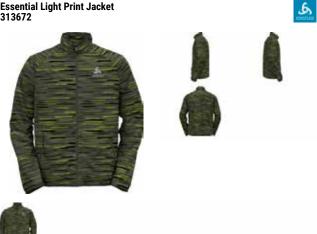

| Image: State of the                                                                                                                                                                                                                                                                                                                                                                        | Active Warm Eco Bl<br>159082         | Top Turtle Neck L/S Half Zip                                     | S. |
|-------------------------------------------------------------------------------------------------------------------------------------------------------------------------------------------------------------------------------------------------------------------------------------------------------------------------------------------------------------------------------------------------------------------------------------------------------------------------------------------------------------------------------------------------------------------------------------------------------------------------------------------------------------------------------------------------------------------------------------------------------------------------------------------------------------------------------------------------------------------------------------------------------------------------------------------------------------------------------------------------------------------------------------------------------------------------------------------------------------------------------------------------------------------------------------------------------------------------------------------------------------------------------------------------------------------------------------------------------------------------------------------------------------------------------------------------------------------------------------------------------------------------------------------------------------------------------------------------------------------------------------------------------------------------------------------------------------------------------------------------------------------------------------------------------------------------------------------------------------------------------------------------------------------------------------------------------------------------------------------------------------------------------------------------------------------------------------------------------------------------------------------------------------------------------------------------------------------------------------------------------------------------------------------------------------------------------------------------------------------------------------------------------------------------------------------------------------------------------------------|--------------------------------------|------------------------------------------------------------------|----|
| Odlo Steel Grey<br>Melange       Black<br>GFR       Deep Dive<br>GFR         Melange<br>GFR       OFF         Melange       OFF         SRP: 554.99       Wernin         Highly comfortable Baselayer for optimal moisture management and breathability during cold<br>temperatures made out of recycled yarn.         Features       Benefits         • Versatile       • Keeps You Warm         • Recycled garment       • Enhanced Moisture Management<br>• Soft Touch         Variante du produit : 10183, 20821       Sizes:         Sizes:       S, M, L, XL, XXL, 3XL                                                                                                                                                                                                                                                                                                                                                                                                                                                                                                                                                                                                                                                                                                                                                                                                                                                                                                                                                                                                                                                                                                                                                                                                                                                                                                                                                                                                                                                                                                                                                                                                                                                                                                                                                                                                                                                                                                              |                                      |                                                                  |    |
| Odlo Steel Grey<br>Melange<br>GFR       Black<br>GFR       Deep Dive<br>GFR         Weining<br>GFR       Wernin<br>ZeroScent       Image: Steel<br>Image: |                                      |                                                                  |    |
| SRP: 554.99 Highly comfortable Baselayer for optimal moisture management and breathability during cold temperatures Benefits  • Versatile • Keeps You Warm  • Recycled garment • Enhanced Moisture Management  • Soft Touch Variante du produit : 10183, 20821 Sizes: S, M, L, XL, XXL, 3XL                                                                                                                                                                                                                                                                                                                                                                                                                                                                                                                                                                                                                                                                                                                                                                                                                                                                                                                                                                                                                                                                                                                                                                                                                                                                                                                                                                                                                                                                                                                                                                                                                                                                                                                                                                                                                                                                                                                                                                                                                                                                                                                                                                                               | Odlo Steel Grey Black<br>Melange GFR | Deep Dive                                                        |    |
| Highly comfortable Baselayer for optimal moisture management and breathability during cold<br>temperatures made out of recycled yarn.<br>Features Benefits<br>• Versatile • Keeps You Warm<br>• Recycled garment • Enhanced Moisture Management<br>• Soft Touch<br>Variante du produit : 10183, 20821<br>Sizes: S, M, L, XL, XXL, 3XL                                                                                                                                                                                                                                                                                                                                                                                                                                                                                                                                                                                                                                                                                                                                                                                                                                                                                                                                                                                                                                                                                                                                                                                                                                                                                                                                                                                                                                                                                                                                                                                                                                                                                                                                                                                                                                                                                                                                                                                                                                                                                                                                                     | Control Deligner                     | eco attainer warm ZeroScent                                      |    |
| Features     Benefits       • Versatile     • Keeps You Warm       • Recycled garment     • Enhanced Moisture Management       • Soft Touch       Variante du produit : 10183, 20821       Sizes:     S, M, L, XL, XXL, 3XL                                                                                                                                                                                                                                                                                                                                                                                                                                                                                                                                                                                                                                                                                                                                                                                                                                                                                                                                                                                                                                                                                                                                                                                                                                                                                                                                                                                                                                                                                                                                                                                                                                                                                                                                                                                                                                                                                                                                                                                                                                                                                                                                                                                                                                                               | Highly comfortable Baselaye          | er for optimal moisture management and breathability during cold |    |
| Versatile     Keeps You Warm     Recycled garment     Soft Touch  Variante du produit : 10183, 20821 Sizes:     S, M, L, XL, XXL, 3XL                                                                                                                                                                                                                                                                                                                                                                                                                                                                                                                                                                                                                                                                                                                                                                                                                                                                                                                                                                                                                                                                                                                                                                                                                                                                                                                                                                                                                                                                                                                                                                                                                                                                                                                                                                                                                                                                                                                                                                                                                                                                                                                                                                                                                                                                                                                                                     |                                      |                                                                  |    |
| Recycled garment     Enhanced Moisture Management     Soft Touch  Variante du produit : 10183, 20821 Sizes:     S, M, L, XL, XXL, 3XL                                                                                                                                                                                                                                                                                                                                                                                                                                                                                                                                                                                                                                                                                                                                                                                                                                                                                                                                                                                                                                                                                                                                                                                                                                                                                                                                                                                                                                                                                                                                                                                                                                                                                                                                                                                                                                                                                                                                                                                                                                                                                                                                                                                                                                                                                                                                                     | Versatile                            | Keeps You Warm                                                   |    |
| Soft Touch Variante du produit : 10183, 20821 Sizes: S, M, L, XL, XXL, 3XL                                                                                                                                                                                                                                                                                                                                                                                                                                                                                                                                                                                                                                                                                                                                                                                                                                                                                                                                                                                                                                                                                                                                                                                                                                                                                                                                                                                                                                                                                                                                                                                                                                                                                                                                                                                                                                                                                                                                                                                                                                                                                                                                                                                                                                                                                                                                                                                                                |                                      |                                                                  |    |
| Variante du produit : 10183, 20821<br>Sizes: S, M, L, XL, XXL, 3XL                                                                                                                                                                                                                                                                                                                                                                                                                                                                                                                                                                                                                                                                                                                                                                                                                                                                                                                                                                                                                                                                                                                                                                                                                                                                                                                                                                                                                                                                                                                                                                                                                                                                                                                                                                                                                                                                                                                                                                                                                                                                                                                                                                                                                                                                                                                                                                                                                        | ,,                                   | _                                                                |    |
| Sizes: S, M, L, XL, XXL, 3XL                                                                                                                                                                                                                                                                                                                                                                                                                                                                                                                                                                                                                                                                                                                                                                                                                                                                                                                                                                                                                                                                                                                                                                                                                                                                                                                                                                                                                                                                                                                                                                                                                                                                                                                                                                                                                                                                                                                                                                                                                                                                                                                                                                                                                                                                                                                                                                                                                                                              |                                      |                                                                  |    |
|                                                                                                                                                                                                                                                                                                                                                                                                                                                                                                                                                                                                                                                                                                                                                                                                                                                                                                                                                                                                                                                                                                                                                                                                                                                                                                                                                                                                                                                                                                                                                                                                                                                                                                                                                                                                                                                                                                                                                                                                                                                                                                                                                                                                                                                                                                                                                                                                                                                                                           |                                      |                                                                  |    |
| FILL FILLEU                                                                                                                                                                                                                                                                                                                                                                                                                                                                                                                                                                                                                                                                                                                                                                                                                                                                                                                                                                                                                                                                                                                                                                                                                                                                                                                                                                                                                                                                                                                                                                                                                                                                                                                                                                                                                                                                                                                                                                                                                                                                                                                                                                                                                                                                                                                                                                                                                                                                               |                                      |                                                                  |    |
| Delivery Window: Beginning of July                                                                                                                                                                                                                                                                                                                                                                                                                                                                                                                                                                                                                                                                                                                                                                                                                                                                                                                                                                                                                                                                                                                                                                                                                                                                                                                                                                                                                                                                                                                                                                                                                                                                                                                                                                                                                                                                                                                                                                                                                                                                                                                                                                                                                                                                                                                                                                                                                                                        |                                      |                                                                  |    |