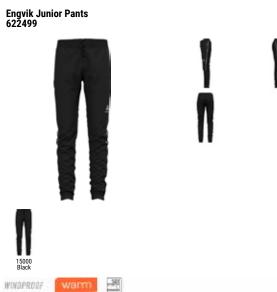

nd highly breathable due to the laser cut jersey insert on the back. The two zippered hand pockets keep your wallet and phone secure during your activity.

Kids Warm Tights 600039

S



### SRP: €39.99

The Kids Warm Tights are an essential piece for your kids on the cross country slopes. The brushed fabric is incredibly warm, stretchy and breathable and covers all needs on a cold winter day outdoors. The reflective logo and details help your kids being seen under the bright flood lights of a illuminated slope at night.

116, 128, 140, 152, 164

Beginning of September

Slim

Carry Over

Hanging

Benefits

Keeps You Warm

Soft Touch

Freedom of Movement

### Features

- Brushed inside
- Reflective details
- Adjustable waistband

Sizes: Fit:

### Delivery Window: Style: POS Packaging:

S





SRP: €69.99

Sure: 69.99 Engvik is a small coastal town on Northern Norway's west coast and the perfect namesake for these beautifully designed cross county pants. They are fully windproof and keep you warm in inclement winter weather, but they are also lightweight and highly breathable due to the jersey insert on the back. A stretchable guesset between the calf zippers allows you to wear these pants over more bulky boots and the two zippered hand pockets keep your wallet and phone secure during your activity.





Solo

## CYCLING

### **Essential Heritage Print Stand-Up Collar S/S Full** Zip 411802









### 971

SRP: €69.99 Lightweight and breathable cycling t-shirt with a full zip and three back pockets

Features

- Silicone hem gripper
- 3 Back pockets

Sizes: Fit: **Delivery Win