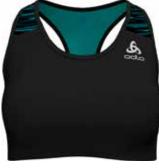

# SPORTS UNDERWEAR

| Sports Underwear / Base | elayer / Men / | Active Warm ECO |
|-------------------------|----------------|-----------------|
|-------------------------|----------------|-----------------|

| Image: State of the                                                                                                                                                                                                                                                                                                                                                                        | Active Warm Eco Bl<br>159082         | Top Turtle Neck L/S Half Zip                                     | S. |
|-------------------------------------------------------------------------------------------------------------------------------------------------------------------------------------------------------------------------------------------------------------------------------------------------------------------------------------------------------------------------------------------------------------------------------------------------------------------------------------------------------------------------------------------------------------------------------------------------------------------------------------------------------------------------------------------------------------------------------------------------------------------------------------------------------------------------------------------------------------------------------------------------------------------------------------------------------------------------------------------------------------------------------------------------------------------------------------------------------------------------------------------------------------------------------------------------------------------------------------------------------------------------------------------------------------------------------------------------------------------------------------------------------------------------------------------------------------------------------------------------------------------------------------------------------------------------------------------------------------------------------------------------------------------------------------------------------------------------------------------------------------------------------------------------------------------------------------------------------------------------------------------------------------------------------------------------------------------------------------------------------------------------------------------------------------------------------------------------------------------------------------------------------------------------------------------------------------------------------------------------------------------------------------------------------------------------------------------------------------------------------------------------------------------------------------------------------------------------------------------|--------------------------------------|------------------------------------------------------------------|----|
| Odlo Steel Grey<br>Melange       Black<br>GFR       Deep Dive<br>GFR         Melange<br>GFR       OFF         Melange       OFF         SRP: 554.99       Wernin         Highly comfortable Baselayer for optimal moisture management and breathability during cold<br>temperatures made out of recycled yarn.         Features       Benefits         • Versatile       • Keeps You Warm         • Recycled garment       • Enhanced Moisture Management<br>• Soft Touch         Variante du produit : 10183, 20821       Sizes:         Sizes:       S, M, L, XL, XXL, 3XL                                                                                                                                                                                                                                                                                                                                                                                                                                                                                                                                                                                                                                                                                                                                                                                                                                                                                                                                                                                                                                                                                                                                                                                                                                                                                                                                                                                                                                                                                                                                                                                                                                                                                                                                                                                                                                                                                                              |                                      |                                                                  |    |
| Odlo Steel Grey<br>Melange<br>GFR       Black<br>GFR       Deep Dive<br>GFR         Weining<br>GFR       Wernin<br>ZeroScent       Image: Steel<br>Image: |                                      |                                                                  |    |
| SRP: 554.99 Highly comfortable Baselayer for optimal moisture management and breathability during cold temperatures Benefits  • Versatile • Keeps You Warm  • Recycled garment • Enhanced Moisture Management  • Soft Touch Variante du produit : 10183, 20821 Sizes: S, M, L, XL, XXL, 3XL                                                                                                                                                                                                                                                                                                                                                                                                                                                                                                                                                                                                                                                                                                                                                                                                                                                                                                                                                                                                                                                                                                                                                                                                                                                                                                                                                                                                                                                                                                                                                                                                                                                                                                                                                                                                                                                                                                                                                                                                                                                                                                                                                                                               | Odlo Steel Grey Black<br>Melange GFR | Deep Dive                                                        |    |
| Highly comfortable Baselayer for optimal moisture management and breathability during cold<br>temperatures made out of recycled yarn.<br>Features Benefits<br>• Versatile • Keeps You Warm<br>• Recycled garment • Enhanced Moisture Management<br>• Soft Touch<br>Variante du produit : 10183, 20821<br>Sizes: S, M, L, XL, XXL, 3XL                                                                                                                                                                                                                                                                                                                                                                                                                                                                                                                                                                                                                                                                                                                                                                                                                                                                                                                                                                                                                                                                                                                                                                                                                                                                                                                                                                                                                                                                                                                                                                                                                                                                                                                                                                                                                                                                                                                                                                                                                                                                                                                                                     | Control Deligner                     | eco attainer warm ZeroScent                                      |    |
| Features     Benefits       • Versatile     • Keeps You Warm       • Recycled garment     • Enhanced Moisture Management       • Soft Touch       Variante du produit : 10183, 20821       Sizes:     S, M, L, XL, XXL, 3XL                                                                                                                                                                                                                                                                                                                                                                                                                                                                                                                                                                                                                                                                                                                                                                                                                                                                                                                                                                                                                                                                                                                                                                                                                                                                                                                                                                                                                                                                                                                                                                                                                                                                                                                                                                                                                                                                                                                                                                                                                                                                                                                                                                                                                                                               | Highly comfortable Baselaye          | er for optimal moisture management and breathability during cold |    |
| Versatile     Keeps You Warm     Recycled garment     Soft Touch  Variante du produit : 10183, 20821 Sizes:     S, M, L, XL, XXL, 3XL                                                                                                                                                                                                                                                                                                                                                                                                                                                                                                                                                                                                                                                                                                                                                                                                                                                                                                                                                                                                                                                                                                                                                                                                                                                                                                                                                                                                                                                                                                                                                                                                                                                                                                                                                                                                                                                                                                                                                                                                                                                                                                                                                                                                                                                                                                                                                     |                                      |                                                                  |    |
| Recycled garment     Enhanced Moisture Management     Soft Touch  Variante du produit : 10183, 20821 Sizes:     S, M, L, XL, XXL, 3XL                                                                                                                                                                                                                                                                                                                                                                                                                                                                                                                                                                                                                                                                                                                                                                                                                                                                                                                                                                                                                                                                                                                                                                                                                                                                                                                                                                                                                                                                                                                                                                                                                                                                                                                                                                                                                                                                                                                                                                                                                                                                                                                                                                                                                                                                                                                                                     | Versatile                            | Keeps You Warm                                                   |    |
| Soft Touch Variante du produit : 10183, 20821 Sizes: S, M, L, XL, XXL, 3XL                                                                                                                                                                                                                                                                                                                                                                                                                                                                                                                                                                                                                                                                                                                                                                                                                                                                                                                                                                                                                                                                                                                                                                                                                                                                                                                                                                                                                                                                                                                                                                                                                                                                                                                                                                                                                                                                                                                                                                                                                                                                                                                                                                                                                                                                                                                                                                                                                |                                      |                                                                  |    |
| Variante du produit : 10183, 20821<br>Sizes: S, M, L, XL, XXL, 3XL                                                                                                                                                                                                                                                                                                                                                                                                                                                                                                                                                                                                                                                                                                                                                                                                                                                                                                                                                                                                                                                                                                                                                                                                                                                                                                                                                                                                                                                                                                                                                                                                                                                                                                                                                                                                                                                                                                                                                                                                                                                                                                                                                                                                                                                                                                                                                                                                                        | ,,                                   | _                                                                |    |
| Sizes: S, M, L, XL, XXL, 3XL                                                                                                                                                                                                                                                                                                                                                                                                                                                                                                                                                                                                                                                                                                                                                                                                                                                                                                                                                                                                                                                                                                                                                                                                                                                                                                                                                                                                                                                                                                                                                                                                                                                                                                                                                                                                                                                                                                                                                                                                                                                                                                                                                                                                                                                                                                                                                                                                                                                              |                                      |                                                                  |    |
|                                                                                                                                                                                                                                                                                                                                                                                                                                                                                                                                                                                                                                                                                                                                                                                                                                                                                                                                                                                                                                                                                                                                                                                                                                                                                                                                                                                                                                                                                                                                                                                                                                                                                                                                                                                                                                                                                                                                                                                                                                                                                                                                                                                                                                                                                                                                                                                                                                                                                           |                                      |                                                                  |    |
| FILL FILLEU                                                                                                                                                                                                                                                                                                                                                                                                                                                                                                                                                                                                                                                                                                                                                                                                                                                                                                                                                                                                                                                                                                                                                                                                                                                                                                                                                                                                                                                                                                                                                                                                                                                                                                                                                                                                                                                                                                                                                                                                                                                                                                                                                                                                                                                                                                                                                                                                                                                                               |                                      |                                                                  |    |
| Delivery Window: Beginning of July                                                                                                                                                                                                                                                                                                                                                                                                                                                                                                                                                                                                                                                                                                                                                                                                                                                                                                                                                                                                                                                                                                                                                                                                                                                                                                                                                                                                                                                                                                                                                                                                                                                                                                                                                                                                                                                                                                                                                                                                                                                                                                                                                                                                                                                                                                                                                                                                                                                        |                                      |                                                                  |    |