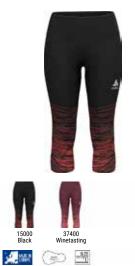

r with ODLO Bronze Padding, ideal for commuting, touring or cruising underneath your favorite cycling short.

### Features

- Odlo bronze padding
- Elastic silicon gripper

### Benefits Lightweight

 Enhanced Moisture Management Freedom of Movement

£

### Sizes: Fit: **Delivery Window:** Style: POS Packaging: Material Information Description:

### XS, S, M, L, XL Slim Beginning of September

Carry Over

LIGHT COMFORT STRETCH JERSEY

Box

### Cycling / Women / Zeroweight



Actively warming cycling specific midlayer with ODLO Ceramiwarm fabric all around, a long bottom hem and an asymmetric full length zipper

XS, S, M, L, XL

Beginning of September

Athletic fit

Hanging

**Benefits** 

Active Warming

Freedom of Movement

Enhanced Moisture Management

Zeroweight Print Tights 3/4 422211



SRP: €99.99

Lightweight, 3/4 length cycling bottoms with an exciting graphic print for women and ODLO silver padding

### Features

- Odlo bronze padding · Elastic silicon gripper
- Reflective details

### Sizes: Fit: Delivery Window: Style:

POS Packaging: Material Information Description:

Lightweight

Benefits

- · Enhanced Moisture Management
- Freedom of Movement

XS, S, M, L, XL Slim Beginning of September Carry Over Hanging

TRICOT POWER STRETCH SHIELD

Zeroweight Tights Short Suspenders 492221



### Zeroweight Ceramiwarm Tights 422281

.1<u>0</u>

A. 180

Features

Sizes:

**Delivery Window:** 

POS Packaging:

Fit:

Silicone hem gripper

SRP: €129.99







£









**CLING WOMEN** 

15000 Black 1 SRP: €119.99

Long, brushed cycling tight with ODLO Ceramiwarm yarns, OLDO sil