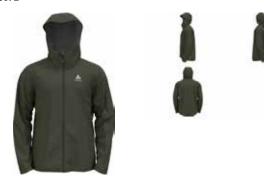

| Image: State of the                                                                                                                                                                                                                                                                                                                                                                        | Active Warm Eco Bl<br>159082         | Top Turtle Neck L/S Half Zip                                     | S. |
|-------------------------------------------------------------------------------------------------------------------------------------------------------------------------------------------------------------------------------------------------------------------------------------------------------------------------------------------------------------------------------------------------------------------------------------------------------------------------------------------------------------------------------------------------------------------------------------------------------------------------------------------------------------------------------------------------------------------------------------------------------------------------------------------------------------------------------------------------------------------------------------------------------------------------------------------------------------------------------------------------------------------------------------------------------------------------------------------------------------------------------------------------------------------------------------------------------------------------------------------------------------------------------------------------------------------------------------------------------------------------------------------------------------------------------------------------------------------------------------------------------------------------------------------------------------------------------------------------------------------------------------------------------------------------------------------------------------------------------------------------------------------------------------------------------------------------------------------------------------------------------------------------------------------------------------------------------------------------------------------------------------------------------------------------------------------------------------------------------------------------------------------------------------------------------------------------------------------------------------------------------------------------------------------------------------------------------------------------------------------------------------------------------------------------------------------------------------------------------------------|--------------------------------------|------------------------------------------------------------------|----|
| Odlo Steel Grey<br>Melange       Black<br>GFR       Deep Dive<br>GFR         Melange<br>GFR       OFF         Melange       OFF         SRP: 554.99       Wernin         Highly comfortable Baselayer for optimal moisture management and breathability during cold<br>temperatures made out of recycled yarn.         Features       Benefits         • Versatile       • Keeps You Warm         • Recycled garment       • Enhanced Moisture Management<br>• Soft Touch         Variante du produit : 10183, 20821       Sizes:         Sizes:       S, M, L, XL, XXL, 3XL                                                                                                                                                                                                                                                                                                                                                                                                                                                                                                                                                                                                                                                                                                                                                                                                                                                                                                                                                                                                                                                                                                                                                                                                                                                                                                                                                                                                                                                                                                                                                                                                                                                                                                                                                                                                                                                                                                              |                                      |                                                                  |    |
| Odlo Steel Grey<br>Melange<br>GFR       Black<br>GFR       Deep Dive<br>GFR         Weining<br>GFR       Wernin<br>ZeroScent       Image: Steel<br>Image: |                                      |                                                                  |    |
| SRP: 554.99 Highly comfortable Baselayer for optimal moisture management and breathability during cold temperatures Benefits  • Versatile • Keeps You Warm  • Recycled garment • Enhanced Moisture Management  • Soft Touch Variante du produit : 10183, 20821 Sizes: S, M, L, XL, XXL, 3XL                                                                                                                                                                                                                                                                                                                                                                                                                                                                                                                                                                                                                                                                                                                                                                                                                                                                                                                                                                                                                                                                                                                                                                                                                                                                                                                                                                                                                                                                                                                                                                                                                                                                                                                                                                                                                                                                                                                                                                                                                                                                                                                                                                                               | Odlo Steel Grey Black<br>Melange GFR | Deep Dive                                                        |    |
| Highly comfortable Baselayer for optimal moisture management and breathability during cold<br>temperatures made out of recycled yarn.<br>Features Benefits<br>• Versatile • Keeps You Warm<br>• Recycled garment • Enhanced Moisture Management<br>• Soft Touch<br>Variante du produit : 10183, 20821<br>Sizes: S, M, L, XL, XXL, 3XL                                                                                                                                                                                                                                                                                                                                                                                                                                                                                                                                                                                                                                                                                                                                                                                                                                                                                                                                                                                                                                                                                                                                                                                                                                                                                                                                                                                                                                                                                                                                                                                                                                                                                                                                                                                                                                                                                                                                                                                                                                                                                                                                                     | Control Deligner                     | eco attainer warm ZeroScent                                      |    |
| Features     Benefits       • Versatile     • Keeps You Warm       • Recycled garment     • Enhanced Moisture Management       • Soft Touch       Variante du produit : 10183, 20821       Sizes:     S, M, L, XL, XXL, 3XL                                                                                                                                                                                                                                                                                                                                                                                                                                                                                                                                                                                                                                                                                                                                                                                                                                                                                                                                                                                                                                                                                                                                                                                                                                                                                                                                                                                                                                                                                                                                                                                                                                                                                                                                                                                                                                                                                                                                                                                                                                                                                                                                                                                                                                                               | Highly comfortable Baselaye          | er for optimal moisture management and breathability during cold |    |
| Versatile     Keeps You Warm     Recycled garment     Soft Touch  Variante du produit : 10183, 20821 Sizes:     S, M, L, XL, XXL, 3XL                                                                                                                                                                                                                                                                                                                                                                                                                                                                                                                                                                                                                                                                                                                                                                                                                                                                                                                                                                                                                                                                                                                                                                                                                                                                                                                                                                                                                                                                                                                                                                                                                                                                                                                                                                                                                                                                                                                                                                                                                                                                                                                                                                                                                                                                                                                                                     |                                      |                                                                  |    |
| Recycled garment     Enhanced Moisture Management     Soft Touch  Variante du produit : 10183, 20821 Sizes:     S, M, L, XL, XXL, 3XL                                                                                                                                                                                                                                                                                                                                                                                                                                                                                                                                                                                                                                                                                                                                                                                                                                                                                                                                                                                                                                                                                                                                                                                                                                                                                                                                                                                                                                                                                                                                                                                                                                                                                                                                                                                                                                                                                                                                                                                                                                                                                                                                                                                                                                                                                                                                                     | Versatile                            | Keeps You Warm                                                   |    |
| Soft Touch Variante du produit : 10183, 20821 Sizes: S, M, L, XL, XXL, 3XL                                                                                                                                                                                                                                                                                                                                                                                                                                                                                                                                                                                                                                                                                                                                                                                                                                                                                                                                                                                                                                                                                                                                                                                                                                                                                                                                                                                                                                                                                                                                                                                                                                                                                                                                                                                                                                                                                                                                                                                                                                                                                                                                                                                                                                                                                                                                                                                                                |                                      |                                                                  |    |
| Variante du produit : 10183, 20821<br>Sizes: S, M, L, XL, XXL, 3XL                                                                                                                                                                                                                                                                                                                                                                                                                                                                                                                                                                                                                                                                                                                                                                                                                                                                                                                                                                                                                                                                                                                                                                                                                                                                                                                                                                                                                                                                                                                                                                                                                                                                                                                                                                                                                                                                                                                                                                                                                                                                                                                                                                                                                                                                                                                                                                                                                        | ,,                                   | _                                                                |    |
| Sizes: S, M, L, XL, XXL, 3XL                                                                                                                                                                                                                                                                                                                                                                                                                                                                                                                                                                                                                                                                                                                                                                                                                                                                                                                                                                                                                                                                                                                                                                                                                                                                                                                                                                                                                                                                                                                                                                                                                                                                                                                                                                                                                                                                                                                                                                                                                                                                                                                                                                                                                                                                                                                                                                                                                                                              |                                      |                                                                  |    |
|                                                                                                                                                                                                                                                                                                                                                                                                                                                                                                                                                                                                                                                                                                                                                                                                                                                                                                                                                                                                                                                                                                                                                                                                                                                                                                                                                                                                                                                                                                                                                                                                                                                                                                                                                                                                                                                                                                                                                                                                                                                                                                                                                                                                                                                                                                                                                                                                                                                                                           |                                      |                                                                  |    |
| FILL FILLEU                                                                                                                                                                                                                                                                                                                                                                                                                                                                                                                                                                                                                                                                                                                                                                                                                                                                                                                                                                                                                                                                                                                                                                                                                                                                                                                                                                                                                                                                                                                                                                                                                                                                                                                                                                                                                                                                                                                                                                                                                                                                                                                                                                                                                                                                                                                                                                                                                                                                               |                                      |                                                                  |    |
| Delivery Window: Beginning of July                                                                                                                                                                                                                                                                                                                                                                                                                                                                                                                                                                                                                                                                                                                                                                                                                                                                                                                                                                                                                                                                                                                                                                                                                                                                                                                                                                                                                                                                                                                                                                                                                                                                                                                                                                                                                                                                                                                                                                                                                                                                                                                                                                                                                                                                                                                                                                                                                                                        |                                      |                                                                  |    |