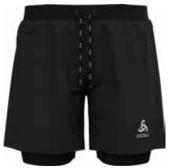

ements in performance and the addition of an abrasion resistant silicone print, you can wear this garment during a multitude of sports activities including trail running, where increased posture support on the upper back and improved oxygen intake aid your performance.

#### Running / Men / Axalp







## 978

#### SRP: €99.99

Whether your tearing up the trails or flying through the streets this AXALP 1/2 zip midlayer fits the bill. Body mapped warmth and breathability combining brushed ceramiwarm fleece on the front and zeroweight ceramiwarm fabric on the rear and side of the midlayer. With two stretch mesh pockets, abrasion resistant prints on the shoulder area, reflective details, thumb holes and an athletic fit this midlayer is fully loaded.

Axalp Trail 6 Inch 2-In-1 Shorts 322552



-145



S



CO NE CAME WE ACT. SRP: €69.99

Whether your tearing up the trails or flying through the streets the AXALP 2in1 trail short is your running partner of choice. We've redesigned our liner short to new levels of comfort and breathability. On the outer short we've combined 2 different fabrics to give amazing light weight freedom of movement. Multiple storage options including a zip pocket, stretch mesh pockets and a hiden phone pocket on the inner liner. Lastly we've added an external drawcord for extra comfort and adjustment on those long runs.

Axalp Winter Tights 322832





SRP: €99.99

Skr: £99.99 The main fabric is a brushed power stretch fleece with a light DWR water resistant coating. Multiple storage options include a stretch mesh tunnel for your jacket, 1 zip pocket an