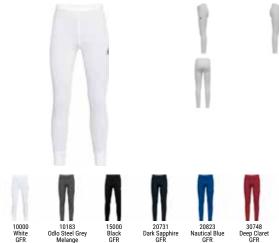

| Image: State of the                                                                                                                                                                                                                                                                                                                                                                        | Active Warm Eco Bl<br>159082         | Top Turtle Neck L/S Half Zip                                     | S. |
|-------------------------------------------------------------------------------------------------------------------------------------------------------------------------------------------------------------------------------------------------------------------------------------------------------------------------------------------------------------------------------------------------------------------------------------------------------------------------------------------------------------------------------------------------------------------------------------------------------------------------------------------------------------------------------------------------------------------------------------------------------------------------------------------------------------------------------------------------------------------------------------------------------------------------------------------------------------------------------------------------------------------------------------------------------------------------------------------------------------------------------------------------------------------------------------------------------------------------------------------------------------------------------------------------------------------------------------------------------------------------------------------------------------------------------------------------------------------------------------------------------------------------------------------------------------------------------------------------------------------------------------------------------------------------------------------------------------------------------------------------------------------------------------------------------------------------------------------------------------------------------------------------------------------------------------------------------------------------------------------------------------------------------------------------------------------------------------------------------------------------------------------------------------------------------------------------------------------------------------------------------------------------------------------------------------------------------------------------------------------------------------------------------------------------------------------------------------------------------------------|--------------------------------------|------------------------------------------------------------------|----|
| Odlo Steel Grey<br>Melange       Black<br>GFR       Deep Dive<br>GFR         Melange<br>GFR       OFF         Melange       OFF         SRP: 554.99       Wernin         Highly comfortable Baselayer for optimal moisture management and breathability during cold<br>temperatures made out of recycled yarn.         Features       Benefits         • Versatile       • Keeps You Warm         • Recycled garment       • Enhanced Moisture Management<br>• Soft Touch         Variante du produit : 10183, 20821       Sizes:         Sizes:       S, M, L, XL, XXL, 3XL                                                                                                                                                                                                                                                                                                                                                                                                                                                                                                                                                                                                                                                                                                                                                                                                                                                                                                                                                                                                                                                                                                                                                                                                                                                                                                                                                                                                                                                                                                                                                                                                                                                                                                                                                                                                                                                                                                              |                                      |                                                                  |    |
| Odlo Steel Grey<br>Melange<br>GFR       Black<br>GFR       Deep Dive<br>GFR         Weining<br>GFR       Wernin<br>ZeroScent       Image: Steel<br>Image: |                                      |                                                                  |    |
| SRP: 554.99 Highly comfortable Baselayer for optimal moisture management and breathability during cold temperatures Benefits  • Versatile • Keeps You Warm  • Recycled garment • Enhanced Moisture Management  • Soft Touch Variante du produit : 10183, 20821 Sizes: S, M, L, XL, XXL, 3XL                                                                                                                                                                                                                                                                                                                                                                                                                                                                                                                                                                                                                                                                                                                                                                                                                                                                                                                                                                                                                                                                                                                                                                                                                                                                                                                                                                                                                                                                                                                                                                                                                                                                                                                                                                                                                                                                                                                                                                                                                                                                                                                                                                                               | Odlo Steel Grey Black<br>Melange GFR | Deep Dive                                                        |    |
| Highly comfortable Baselayer for optimal moisture management and breathability during cold<br>temperatures made out of recycled yarn.<br>Features Benefits<br>• Versatile • Keeps You Warm<br>• Recycled garment • Enhanced Moisture Management<br>• Soft Touch<br>Variante du produit : 10183, 20821<br>Sizes: S, M, L, XL, XXL, 3XL                                                                                                                                                                                                                                                                                                                                                                                                                                                                                                                                                                                                                                                                                                                                                                                                                                                                                                                                                                                                                                                                                                                                                                                                                                                                                                                                                                                                                                                                                                                                                                                                                                                                                                                                                                                                                                                                                                                                                                                                                                                                                                                                                     | Control Deligner                     | eco attainer warm ZeroScent                                      |    |
| Features     Benefits       • Versatile     • Keeps You Warm       • Recycled garment     • Enhanced Moisture Management       • Soft Touch       Variante du produit : 10183, 20821       Sizes:     S, M, L, XL, XXL, 3XL                                                                                                                                                                                                                                                                                                                                                                                                                                                                                                                                                                                                                                                                                                                                                                                                                                                                                                                                                                                                                                                                                                                                                                                                                                                                                                                                                                                                                                                                                                                                                                                                                                                                                                                                                                                                                                                                                                                                                                                                                                                                                                                                                                                                                                                               | Highly comfortable Baselaye          | er for optimal moisture management and breathability during cold |    |
| Versatile     Keeps You Warm     Recycled garment     Soft Touch  Variante du produit : 10183, 20821 Sizes:     S, M, L, XL, XXL, 3XL                                                                                                                                                                                                                                                                                                                                                                                                                                                                                                                                                                                                                                                                                                                                                                                                                                                                                                                                                                                                                                                                                                                                                                                                                                                                                                                                                                                                                                                                                                                                                                                                                                                                                                                                                                                                                                                                                                                                                                                                                                                                                                                                                                                                                                                                                                                                                     |                                      |                                                                  |    |
| Recycled garment     Enhanced Moisture Management     Soft Touch  Variante du produit : 10183, 20821 Sizes:     S, M, L, XL, XXL, 3XL                                                                                                                                                                                                                                                                                                                                                                                                                                                                                                                                                                                                                                                                                                                                                                                                                                                                                                                                                                                                                                                                                                                                                                                                                                                                                                                                                                                                                                                                                                                                                                                                                                                                                                                                                                                                                                                                                                                                                                                                                                                                                                                                                                                                                                                                                                                                                     | Versatile                            | Keeps You Warm                                                   |    |
| Soft Touch Variante du produit : 10183, 20821 Sizes: S, M, L, XL, XXL, 3XL                                                                                                                                                                                                                                                                                                                                                                                                                                                                                                                                                                                                                                                                                                                                                                                                                                                                                                                                                                                                                                                                                                                                                                                                                                                                                                                                                                                                                                                                                                                                                                                                                                                                                                                                                                                                                                                                                                                                                                                                                                                                                                                                                                                                                                                                                                                                                                                                                |                                      |                                                                  |    |
| Variante du produit : 10183, 20821<br>Sizes: S, M, L, XL, XXL, 3XL                                                                                                                                                                                                                                                                                                                                                                                                                                                                                                                                                                                                                                                                                                                                                                                                                                                                                                                                                                                                                                                                                                                                                                                                                                                                                                                                                                                                                                                                                                                                                                                                                                                                                                                                                                                                                                                                                                                                                                                                                                                                                                                                                                                                                                                                                                                                                                                                                        | ,,                                   | _                                                                |    |
| Sizes: S, M, L, XL, XXL, 3XL                                                                                                                                                                                                                                                                                                                                                                                                                                                                                                                                                                                                                                                                                                                                                                                                                                                                                                                                                                                                                                                                                                                                                                                                                                                                                                                                                                                                                                                                                                                                                                                                                                                                                                                                                                                                                                                                                                                                                                                                                                                                                                                                                                                                                                                                                                                                                                                                                                                              |                                      |                                                                  |    |
|                                                                                                                                                                                                                                                                                                                                                                                                                                                                                                                                                                                                                                                                                                                                                                                                                                                                                                                                                                                                                                                                                                                                                                                                                                                                                                                                                                                                                                                                                                                                                                                                                                                                                                                                                                                                                                                                                                                                                                                                                                                                                                                                                                                                                                                                                                                                                                                                                                                                                           |                                      |                                                                  |    |
| FILL FILLEU                                                                                                                                                                                                                                                                                                                                                                                                                                                                                                                                                                                                                                                                                                                                                                                                                                                                                                                                                                                                                                                                                                                                                                                                                                                                                                                                                                                                                                                                                                                                                                                                                                                                                                                                                                                                                                                                                                                                                                                                                                                                                                                                                                                                                                                                                                                                                                                                                                                                               |                                      |                                                                  |    |
| Delivery Window: Beginning of July                                                                                                                                                                                                                                                                                                                                                                                                                                                                                                                                                                                                                                                                                                                                                                                                                                                                                                                                                                                                                                                                                                                                                                                                                                                                                                                                                                                                                                                                                                                                                                                                                                                                                                                                                                                                                                                                                                                                                                                                                                                                                                                                                                                                                                                                                                                                                                                                                                                        |                                      |                                                                  |    |