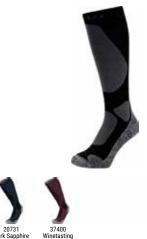

SRP: €24.99

- Features Recycled garment
- Brushed inside

Sizes: **Delivery Window:** POS Packaging: Material Information Description:



-<sup>221</sup>

S/M. L/XL

Hanging

Beginning of October

This extremely soft and brushed face mask with a mountain inspired graphic keeps you warm on the slopes and makes you look good off the slopes.

Benefits

• Keeps You Warm

Enhanced Comfort

Enhanced Breathability



Whistler Eco Mountain Print Tube 762800





20826 Stunning Blue Dark Sapphire



- Benefits • Keeps You Warm
- Enhanced Breathability
- Enhanced Comfort

One Size Beginning of October Hanger card

ACTIVE WHISTLER MOUNTAIN AOP - ECLAT

S

### جى

ACCESSORIES

ACTIVE WHISTLER MOUNTAIN AOP - ECLAT 88% Polyester (recycled), 12% Elastane

Active Warm Element Socks Over The Calf 765870



Black Dark 0010

### 1 SRP: €19.99

Strategically placed padding all around these over-the-calf length socks ensures maximal comfort in a ski or snowboard boot as it protects the heels and ankles from chafing.

ZeroScent

-14

| Features                 | Benefits  |
|--------------------------|-----------|
| Seamless toe constrution | Active    |
|                          | Lightweet |
|                          | • Eact Dr |

Sizes: Fit: Delivery Window: Style: POS Packaging: Material Information Description:

ACCESSORIES

| Dellerits                       |
|---------------------------------|
| Active Warming                  |
| <ul> <li>Lightweight</li> </ul> |
| <ul> <li>Fast Drying</li> </ul> |
| 45-47                           |
|                                 |

ACTIVE WARM E