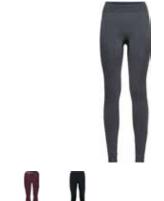

# SPORTS UNDERWEAR

| Sports Underwear / Base | elayer / Men / | Active Warm ECO |
|-------------------------|----------------|-----------------|
|-------------------------|----------------|-----------------|

| Image: State of the                                                                                                                                                                                                                                                                                                                                                                        | Active Warm Eco Bl<br>159082         | Top Turtle Neck L/S Half Zip                                     | S. |
|-------------------------------------------------------------------------------------------------------------------------------------------------------------------------------------------------------------------------------------------------------------------------------------------------------------------------------------------------------------------------------------------------------------------------------------------------------------------------------------------------------------------------------------------------------------------------------------------------------------------------------------------------------------------------------------------------------------------------------------------------------------------------------------------------------------------------------------------------------------------------------------------------------------------------------------------------------------------------------------------------------------------------------------------------------------------------------------------------------------------------------------------------------------------------------------------------------------------------------------------------------------------------------------------------------------------------------------------------------------------------------------------------------------------------------------------------------------------------------------------------------------------------------------------------------------------------------------------------------------------------------------------------------------------------------------------------------------------------------------------------------------------------------------------------------------------------------------------------------------------------------------------------------------------------------------------------------------------------------------------------------------------------------------------------------------------------------------------------------------------------------------------------------------------------------------------------------------------------------------------------------------------------------------------------------------------------------------------------------------------------------------------------------------------------------------------------------------------------------------------|--------------------------------------|------------------------------------------------------------------|----|
| Odlo Steel Grey<br>Melange       Black<br>GFR       Deep Dive<br>GFR         Melange<br>GFR       OFF         Melange       OFF         SRP: 554.99       Wernin         Highly comfortable Baselayer for optimal moisture management and breathability during cold<br>temperatures made out of recycled yarn.         Features       Benefits         • Versatile       • Keeps You Warm         • Recycled garment       • Enhanced Moisture Management<br>• Soft Touch         Variante du produit : 10183, 20821       Sizes:         Sizes:       S, M, L, XL, XXL, 3XL                                                                                                                                                                                                                                                                                                                                                                                                                                                                                                                                                                                                                                                                                                                                                                                                                                                                                                                                                                                                                                                                                                                                                                                                                                                                                                                                                                                                                                                                                                                                                                                                                                                                                                                                                                                                                                                                                                              |                                      |                                                                  |    |
| Odlo Steel Grey<br>Melange<br>GFR       Black<br>GFR       Deep Dive<br>GFR         Weining<br>GFR       Wernin<br>ZeroScent       Image: Steel<br>Image: |                                      |                                                                  |    |
| SRP: 554.99 Highly comfortable Baselayer for optimal moisture management and breathability during cold temperatures Benefits  • Versatile • Keeps You Warm  • Recycled garment • Enhanced Moisture Management  • Soft Touch Variante du produit : 10183, 20821 Sizes: S, M, L, XL, XXL, 3XL                                                                                                                                                                                                                                                                                                                                                                                                                                                                                                                                                                                                                                                                                                                                                                                                                                                                                                                                                                                                                                                                                                                                                                                                                                                                                                                                                                                                                                                                                                                                                                                                                                                                                                                                                                                                                                                                                                                                                                                                                                                                                                                                                                                               | Odlo Steel Grey Black<br>Melange GFR | Deep Dive                                                        |    |
| Highly comfortable Baselayer for optimal moisture management and breathability during cold<br>temperatures made out of recycled yarn.<br>Features Benefits<br>• Versatile • Keeps You Warm<br>• Recycled garment • Enhanced Moisture Management<br>• Soft Touch<br>Variante du produit : 10183, 20821<br>Sizes: S, M, L, XL, XXL, 3XL                                                                                                                                                                                                                                                                                                                                                                                                                                                                                                                                                                                                                                                                                                                                                                                                                                                                                                                                                                                                                                                                                                                                                                                                                                                                                                                                                                                                                                                                                                                                                                                                                                                                                                                                                                                                                                                                                                                                                                                                                                                                                                                                                     | Control Deligner                     | eco attainer warm ZeroScent                                      |    |
| Features     Benefits       • Versatile     • Keeps You Warm       • Recycled garment     • Enhanced Moisture Management       • Soft Touch       Variante du produit : 10183, 20821       Sizes:     S, M, L, XL, XXL, 3XL                                                                                                                                                                                                                                                                                                                                                                                                                                                                                                                                                                                                                                                                                                                                                                                                                                                                                                                                                                                                                                                                                                                                                                                                                                                                                                                                                                                                                                                                                                                                                                                                                                                                                                                                                                                                                                                                                                                                                                                                                                                                                                                                                                                                                                                               | Highly comfortable Baselaye          | er for optimal moisture management and breathability during cold |    |
| Versatile     Keeps You Warm     Recycled garment     Soft Touch  Variante du produit : 10183, 20821 Sizes:     S, M, L, XL, XXL, 3XL                                                                                                                                                                                                                                                                                                                                                                                                                                                                                                                                                                                                                                                                                                                                                                                                                                                                                                                                                                                                                                                                                                                                                                                                                                                                                                                                                                                                                                                                                                                                                                                                                                                                                                                                                                                                                                                                                                                                                                                                                                                                                                                                                                                                                                                                                                                                                     |                                      |                                                                  |    |
| Recycled garment     Enhanced Moisture Management     Soft Touch  Variante du produit : 10183, 20821 Sizes:     S, M, L, XL, XXL, 3XL                                                                                                                                                                                                                                                                                                                                                                                                                                                                                                                                                                                                                                                                                                                                                                                                                                                                                                                                                                                                                                                                                                                                                                                                                                                                                                                                                                                                                                                                                                                                                                                                                                                                                                                                                                                                                                                                                                                                                                                                                                                                                                                                                                                                                                                                                                                                                     | Versatile                            | Keeps You Warm                                                   |    |
| Soft Touch Variante du produit : 10183, 20821 Sizes: S, M, L, XL, XXL, 3XL                                                                                                                                                                                                                                                                                                                                                                                                                                                                                                                                                                                                                                                                                                                                                                                                                                                                                                                                                                                                                                                                                                                                                                                                                                                                                                                                                                                                                                                                                                                                                                                                                                                                                                                                                                                                                                                                                                                                                                                                                                                                                                                                                                                                                                                                                                                                                                                                                |                                      |                                                                  |    |
| Variante du produit : 10183, 20821<br>Sizes: S, M, L, XL, XXL, 3XL                                                                                                                                                                                                                                                                                                                                                                                                                                                                                                                                                                                                                                                                                                                                                                                                                                                                                                                                                                                                                                                                                                                                                                                                                                                                                                                                                                                                                                                                                                                                                                                                                                                                                                                                                                                                                                                                                                                                                                                                                                                                                                                                                                                                                                                                                                                                                                                                                        | ,,                                   | _                                                                |    |
| Sizes: S, M, L, XL, XXL, 3XL                                                                                                                                                                                                                                                                                                                                                                                                                                                                                                                                                                                                                                                                                                                                                                                                                                                                                                                                                                                                                                                                                                                                                                                                                                                                                                                                                                                                                                                                                                                                                                                                                                                                                                                                                                                                                                                                                                                                                                                                                                                                                                                                                                                                                                                                                                                                                                                                                                                              |                                      |                                                                  |    |
|                                                                                                                                                                                                                                                                                                                                                                                                                                                                                                                                                                                                                                                                                                                                                                                                                                                                                                                                                                                                                                                                                                                                                                                                                                                                                                                                                                                                                                                                                                                                                                                                                                                                                                                                                                                                                                                                                                                                                                                                                                                                                                                                                                                                                                                                                                                                                                                                                                                                                           |                                      |                                                                  |    |
| FILL FILLEU                                                                                                                                                                                                                                                                                                                                                                                                                                                                                                                                                                                                                                                                                                                                                                                                                                                                                                                                                                                                                                                                                                                                                                                                                                                                                                                                                                                                                                                                                                                                                                                                                                                                                                                                                                                                                                                                                                                                                                                                                                                                                                                                                                                                                                                                                                                                                                                                                                                                               |                                      |                                                                  |    |
| Delivery Window: Beginning of July                                                                                                                                                                                                                                                                                                                                                                                                                                                                                                                                                                                                                                                                                                                                                                                                                                                                                                                                                                                                                                                                                                                                                                                                                                                                                                                                                                                                                                                                                                                                                                                                                                                                                                                                                                                                                                                                                                                                                                                                                                                                                                                                                                                                                                                                                                                                                                                                                                                        |                                      |                                                                  |    |