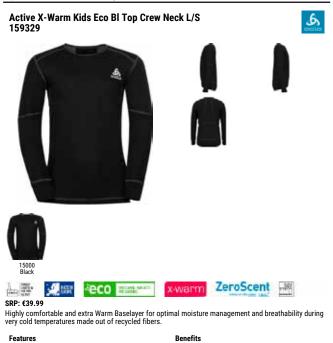

# SPORTS UNDERWEAR

| Sports Underwear / Base | elayer / Men / | Active Warm ECO |
|-------------------------|----------------|-----------------|
|-------------------------|----------------|-----------------|