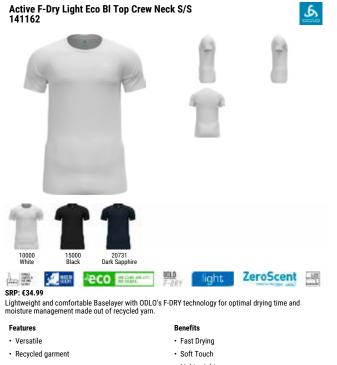

| w Neck              |



|                            | Ligi              |
|----------------------------|-------------------|
| Variante du produit : 1000 | 0, 15000          |
| Sizes:                     | S, M, L, XL, XXL  |
| Fit:                       | Fitted            |
| Delivery Window:           | Beginning of July |
| Style:                     | NOS               |
| POS Packaging:             | Box               |
|                            |                   |

|                    |                  | Dellerits                       |  |
|--------------------|------------------|---------------------------------|--|
|                    |                  | <ul> <li>Fast Drying</li> </ul> |  |
| ment               |                  | Soft Touch                      |  |
|                    |