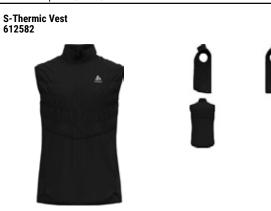

d water resistant softshell material in the front and a light, breathable jersey in the back that perfectly combines weather protection and moisture management on the cross country slopes. An elastic waitband with a drawcord, two zippered hand pockets and a silicone gripper on the leg opening enhance your comfort on the slopes.



WINDPRODF SRP: €109.99

It does not get any lighter than this! The windbreaker pants is the perfect protective piece to wear over tights or a baselayer bottom if you prefer wearing several layers instead of one heavier pant. The 3/4 length zippers allow you to easily put the windbreaker on and take it off over your boots and thanks to the light woven material you can easily pack the pants into your dinkbelt.

185

light

Nordic Disciplines / Men / XC Cross Over







Choosing what to wear in changing weather on the cross country slopes is not an easy task. The light, G-Loft insulated and windproof S-Thermic vest can easily be packed in your drinkbelt and offers optimal protection from wind and cold temperatures. This vest is also perfect for warming up before or cooling down after an more intense session on the skies. S-Thermic Shorts 622532

S

S





 Image: SRP: €109.99

Sure - (105.99 The unisex S-Thermic shorts are a truly protective piece on colde days on the cross country slopes. Ideally worn over tights, they can quickly be put on or taken off without taking your skies off thanks to the the full zippers on both sides. The shorts are made with a 60g/m2 G-loft padding, protecting you from the weather, while keeping the shorts light and pack