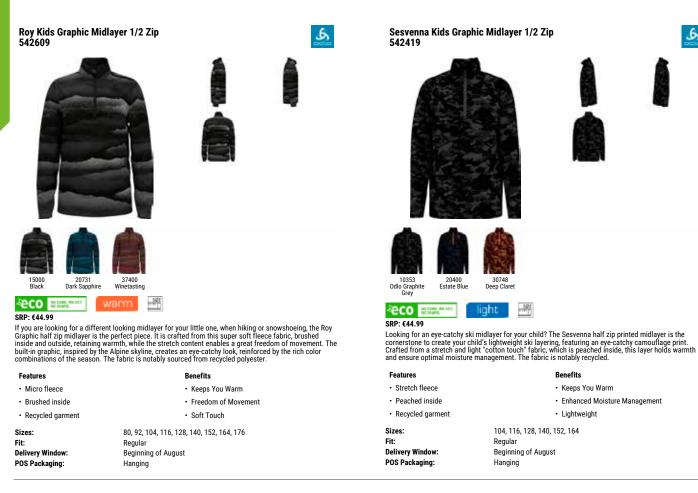

# SPORTS UNDERWEAR

| Sports Underwear / Base | elayer / Men / | Active Warm ECO |
|-------------------------|----------------|-----------------|
|-------------------------|----------------|-----------------|

| Image: State of the                                                                                                                                                                                                                                                                                                                                                                        | Active Warm Eco Bl<br>159082         | Top Turtle Neck L/S Half Zip                                     | S. |
|-------------------------------------------------------------------------------------------------------------------------------------------------------------------------------------------------------------------------------------------------------------------------------------------------------------------------------------------------------------------------------------------------------------------------------------------------------------------------------------------------------------------------------------------------------------------------------------------------------------------------------------------------------------------------------------------------------------------------------------------------------------------------------------------------------------------------------------------------------------------------------------------------------------------------------------------------------------------------------------------------------------------------------------------------------------------------------------------------------------------------------------------------------------------------------------------------------------------------------------------------------------------------------------------------------------------------------------------------------------------------------------------------------------------------------------------------------------------------------------------------------------------------------------------------------------------------------------------------------------------------------------------------------------------------------------------------------------------------------------------------------------------------------------------------------------------------------------------------------------------------------------------------------------------------------------------------------------------------------------------------------------------------------------------------------------------------------------------------------------------------------------------------------------------------------------------------------------------------------------------------------------------------------------------------------------------------------------------------------------------------------------------------------------------------------------------------------------------------------------------|--------------------------------------|------------------------------------------------------------------|----|
| Odlo Steel Grey<br>Melange       Black<br>GFR       Deep Dive<br>GFR         Melange<br>GFR       OFF         Melange       OFF         SRP: 554.99       Wernin         Highly comfortable Baselayer for optimal moisture management and breathability during cold<br>temperatures made out of recycled yarn.         Features       Benefits         • Versatile       • Keeps You Warm         • Recycled garment       • Enhanced Moisture Management<br>• Soft Touch         Variante du produit : 10183, 20821       Sizes:         Sizes:       S, M, L, XL, XXL, 3XL                                                                                                                                                                                                                                                                                                                                                                                                                                                                                                                                                                                                                                                                                                                                                                                                                                                                                                                                                                                                                                                                                                                                                                                                                                                                                                                                                                                                                                                                                                                                                                                                                                                                                                                                                                                                                                                                                                              |                                      |                                                                  |    |
| Odlo Steel Grey<br>Melange<br>GFR       Black<br>GFR       Deep Dive<br>GFR         Weining<br>GFR       Wernin<br>ZeroScent       Image: Steel<br>Image: |                                      |                                                                  |    |
| SRP: 554.99 Highly comfortable Baselayer for optimal moisture management and breathability during cold temperatures Benefits  • Versatile • Keeps You Warm  • Recycled garment • Enhanced Moisture Management  • Soft Touch Variante du produit : 10183, 20821 Sizes: S, M, L, XL, XXL, 3XL                                                                                                                                                                                                                                                                                                                                                                                                                                                                                                                                                                                                                                                                                                                                                                                                                                                                                                                                                                                                                                                                                                                                                                                                                                                                                                                                                                                                                                                                                                                                                                                                                                                                                                                                                                                                                                                                                                                                                                                                                                                                                                                                                                                               | Odlo Steel Grey Black<br>Melange GFR | Deep Dive                                                        |    |
| Highly comfortable Baselayer for optimal moisture management and breathability during cold<br>temperatures made out of recycled yarn.<br>Features Benefits<br>• Versatile • Keeps You Warm<br>• Recycled garment • Enhanced Moisture Management<br>• Soft Touch<br>Variante du produit : 10183, 20821<br>Sizes: S, M, L, XL, XXL, 3XL                                                                                                                                                                                                                                                                                                                                                                                                                                                                                                                                                                                                                                                                                                                                                                                                                                                                                                                                                                                                                                                                                                                                                                                                                                                                                                                                                                                                                                                                                                                                                                                                                                                                                                                                                                                                                                                                                                                                                                                                                                                                                                                                                     | Control Deligner                     | eco attainer warm ZeroScent                                      |    |
| Features     Benefits       • Versatile     • Keeps You Warm       • Recycled garment     • Enhanced Moisture Management       • Soft Touch       Variante du produit : 10183, 20821       Sizes:     S, M, L, XL, XXL, 3XL                                                                                                                                                                                                                                                                                                                                                                                                                                                                                                                                                                                                                                                                                                                                                                                                                                                                                                                                                                                                                                                                                                                                                                                                                                                                                                                                                                                                                                                                                                                                                                                                                                                                                                                                                                                                                                                                                                                                                                                                                                                                                                                                                                                                                                                               | Highly comfortable Baselaye          | er for optimal moisture management and breathability during cold |    |
| Versatile     Keeps You Warm     Recycled garment     Soft Touch  Variante du produit : 10183, 20821 Sizes:     S, M, L, XL, XXL, 3XL                                                                                                                                                                                                                                                                                                                                                                                                                                                                                                                                                                                                                                                                                                                                                                                                                                                                                                                                                                                                                                                                                                                                                                                                                                                                                                                                                                                                                                                                                                                                                                                                                                                                                                                                                                                                                                                                                                                                                                                                                                                                                                                                                                                                                                                                                                                                                     |                                      |                                                                  |    |
| Recycled garment     Enhanced Moisture Management     Soft Touch  Variante du produit : 10183, 20821 Sizes:     S, M, L, XL, XXL, 3XL                                                                                                                                                                                                                                                                                                                                                                                                                                                                                                                                                                                                                                                                                                                                                                                                                                                                                                                                                                                                                                                                                                                                                                                                                                                                                                                                                                                                                                                                                                                                                                                                                                                                                                                                                                                                                                                                                                                                                                                                                                                                                                                                                                                                                                                                                                                                                     | Versatile                            | Keeps You Warm                                                   |    |
| Soft Touch Variante du produit : 10183, 20821 Sizes: S, M, L, XL, XXL, 3XL                                                                                                                                                                                                                                                                                                                                                                                                                                                                                                                                                                                                                                                                                                                                                                                                                                                                                                                                                                                                                                                                                                                                                                                                                                                                                                                                                                                                                                                                                                                                                                                                                                                                                                                                                                                                                                                                                                                                                                                                                                                                                                                                                                                                                                                                                                                                                                                                                |                                      |                                                                  |    |
| Variante du produit : 10183, 20821<br>Sizes: S, M, L, XL, XXL, 3XL                                                                                                                                                                                                                                                                                                                                                                                                                                                                                                                                                                                                                                                                                                                                                                                                                                                                                                                                                                                                                                                                                                                                                                                                                                                                                                                                                                                                                                                                                                                                                                                                                                                                                                                                                                                                                                                                                                                                                                                                                                                                                                                                                                                                                                                                                                                                                                                                                        | ,,                                   | _                                                                |    |
| Sizes: S, M, L, XL, XXL, 3XL                                                                                                                                                                                                                                                                                                                                                                                                                                                                                                                                                                                                                                                                                                                                                                                                                                                                                                                                                                                                                                                                                                                                                                                                                                                                                                                                                                                                                                                                                                                                                                                                                                                                                                                                                                                                                                                                                                                                                                                                                                                                                                                                                                                                                                                                                                                                                                                                                                                              |                                      |                                                                  |    |
|                                                                                                                                                                                                                                                                                                                                                                                                                                                                                                                                                                                                                                                                                                                                                                                                                                                                                                                                                                                                                                                                                                                                                                                                                                                                                                                                                                                                                                                                                                                                                                                                                                                                                                                                                                                                                                                                                                                                                                                                                                                                                                                                                                                                                                                                                                                                                                                                                                                                                           |                                      |                                                                  |    |
| FILL FILLEU                                                                                                                                                                                                                                                                                                                                                                                                                                                                                                                                                                                                                                                                                                                                                                                                                                                                                                                                                                                                                                                                                                                                                                                                                                                                                                                                                                                                                                                                                                                                                                                                                                                                                                                                                                                                                                                                                                                                                                                                                                                                                                                                                                                                                                                                                                                                                                                                                                                                               |                                      |                                                                  |    |
| Delivery Window: Beginning of July                                                                                                                                                                                                                                                                                                                                                                                                                                                                                                                                                                                                                                                                                                                                                                                                                                                                                                                                                                                                                                                                                                                                                                                                                                                                                                                                                                                                                                                                                                                                                                                                                                                                                                                                                                                                                                                                                                                                                                                                                                                                                                                                                                                                                                                                                                                                                                                                                                                        |                                      |                                                                  |    |