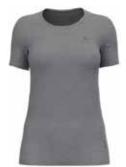

- Enhanced Breathability
  - Enhanced Moisture Management

Sizes: Support: Delivery Window: Style: POS Packaging:

**SPORTS UNDERWEAR WOMEN** 

XS, S, M, L, XL Medium Beginning of July Carry Over Hanging



Seamless Medium Sports Bra 131431

S



## SRP: €34.99

seamless medium support bra is craftet with strategically-placed ventilation zones for optimal airflow during sweaty workouts offering high comfort without chafing trough its seamless construction.

Benefits

Enhanced Comfort

Enhanced Breathability

• Enhanced Moisture Management

- Features
- Versatile

Sizes: Support: Delivery Window: Style: POS Packaging: Material Information Description: XS, S, M, L, XL Medium Beginning of July Carry Over Hanging

SEAMLESS MEDIUM BRA

#### Sports Underwear / Baselayer / Women / Merino 200









SRP: €74.99

Outstanding midweight Merino Baselayer with 100% finest natural Merino wool ensuring natural body temperature control, moisture management and natural anti odour control perfect for moderate sports.

Sizes:

Style:

Fit:

Versatile

**Delivery Window:** 

POS Packaging:

Benefits Natural Thermoregulation

- Enhanced Moisture Management
- · Soft Touch

Variante du produit : 10420 XS, S, M, L, XL Fitted Beginning of September Carry Over Вох

Sizes: Fit: Delivery Window: Style: POS Packaging:

-<sup>20</sup>

XS, S, M, L, XL Fitted Box

- Enhanced Moisture Management
- Soft Touch

SPORTS UNDERWEAR WOMEN

S

S

32



Outstanding midweight Merino Baselayer with 100% finest natural Merino wool ensuring natural body temperature control, moisture management and natural anti odou