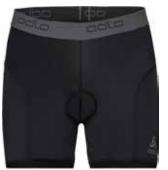

# SPORTS UNDERWEAR

| Sports Underwear / Base | elayer / Men / | Active Warm ECO |
|-------------------------|----------------|-----------------|
|-------------------------|----------------|-----------------|

| Image: State of the                                                                                                                                                                                                                                                                                                                                                                        | Active Warm Eco Bl<br>159082         | Top Turtle Neck L/S Half Zip                                     | S. |
|-------------------------------------------------------------------------------------------------------------------------------------------------------------------------------------------------------------------------------------------------------------------------------------------------------------------------------------------------------------------------------------------------------------------------------------------------------------------------------------------------------------------------------------------------------------------------------------------------------------------------------------------------------------------------------------------------------------------------------------------------------------------------------------------------------------------------------------------------------------------------------------------------------------------------------------------------------------------------------------------------------------------------------------------------------------------------------------------------------------------------------------------------------------------------------------------------------------------------------------------------------------------------------------------------------------------------------------------------------------------------------------------------------------------------------------------------------------------------------------------------------------------------------------------------------------------------------------------------------------------------------------------------------------------------------------------------------------------------------------------------------------------------------------------------------------------------------------------------------------------------------------------------------------------------------------------------------------------------------------------------------------------------------------------------------------------------------------------------------------------------------------------------------------------------------------------------------------------------------------------------------------------------------------------------------------------------------------------------------------------------------------------------------------------------------------------------------------------------------------------|--------------------------------------|------------------------------------------------------------------|----|
| Odlo Steel Grey<br>Melange       Black<br>GFR       Deep Dive<br>GFR         Melange<br>GFR       OFF         Melange       OFF         SRP: 554.99       Wernin         Highly comfortable Baselayer for optimal moisture management and breathability during cold<br>temperatures made out of recycled yarn.         Features       Benefits         • Versatile       • Keeps You Warm         • Recycled garment       • Enhanced Moisture Management<br>• Soft Touch         Variante du produit : 10183, 20821       Sizes:         Sizes:       S, M, L, XL, XXL, 3XL                                                                                                                                                                                                                                                                                                                                                                                                                                                                                                                                                                                                                                                                                                                                                                                                                                                                                                                                                                                                                                                                                                                                                                                                                                                                                                                                                                                                                                                                                                                                                                                                                                                                                                                                                                                                                                                                                                              |                                      |                                                                  |    |
| Odlo Steel Grey<br>Melange<br>GFR       Black<br>GFR       Deep Dive<br>GFR         Weining<br>GFR       Wernin<br>ZeroScent       Image: Steel<br>Image: |                                      |                                                                  |    |
| SRP: 554.99 Highly comfortable Baselayer for optimal moisture management and breathability during cold temperatures Benefits  • Versatile • Keeps You Warm  • Recycled garment • Enhanced Moisture Management  • Soft Touch Variante du produit : 10183, 20821 Sizes: S, M, L, XL, XXL, 3XL                                                                                                                                                                                                                                                                                                                                                                                                                                                                                                                                                                                                                                                                                                                                                                                                                                                                                                                                                                                                                                                                                                                                                                                                                                                                                                                                                                                                                                                                                                                                                                                                                                                                                                                                                                                                                                                                                                                                                                                                                                                                                                                                                                                               | Odlo Steel Grey Black<br>Melange GFR | Deep Dive                                                        |    |
| Highly comfortable Baselayer for optimal moisture management and breathability during cold<br>temperatures made out of recycled yarn.<br>Features Benefits<br>• Versatile • Keeps You Warm<br>• Recycled garment • Enhanced Moisture Management<br>• Soft Touch<br>Variante du produit : 10183, 20821<br>Sizes: S, M, L, XL, XXL, 3XL                                                                                                                                                                                                                                                                                                                                                                                                                                                                                                                                                                                                                                                                                                                                                                                                                                                                                                                                                                                                                                                                                                                                                                                                                                                                                                                                                                                                                                                                                                                                                                                                                                                                                                                                                                                                                                                                                                                                                                                                                                                                                                                                                     | Control Deligner                     | eco attainer warm ZeroScent                                      |    |
| Features     Benefits       • Versatile     • Keeps You Warm       • Recycled garment     • Enhanced Moisture Management       • Soft Touch       Variante du produit : 10183, 20821       Sizes:     S, M, L, XL, XXL, 3XL                                                                                                                                                                                                                                                                                                                                                                                                                                                                                                                                                                                                                                                                                                                                                                                                                                                                                                                                                                                                                                                                                                                                                                                                                                                                                                                                                                                                                                                                                                                                                                                                                                                                                                                                                                                                                                                                                                                                                                                                                                                                                                                                                                                                                                                               | Highly comfortable Baselaye          | er for optimal moisture management and breathability during cold |    |
| Versatile     Keeps You Warm     Recycled garment     Soft Touch  Variante du produit : 10183, 20821 Sizes:     S, M, L, XL, XXL, 3XL                                                                                                                                                                                                                                                                                                                                                                                                                                                                                                                                                                                                                                                                                                                                                                                                                                                                                                                                                                                                                                                                                                                                                                                                                                                                                                                                                                                                                                                                                                                                                                                                                                                                                                                                                                                                                                                                                                                                                                                                                                                                                                                                                                                                                                                                                                                                                     |                                      |                                                                  |    |
| Recycled garment     Enhanced Moisture Management     Soft Touch  Variante du produit : 10183, 20821 Sizes:     S, M, L, XL, XXL, 3XL                                                                                                                                                                                                                                                                                                                                                                                                                                                                                                                                                                                                                                                                                                                                                                                                                                                                                                                                                                                                                                                                                                                                                                                                                                                                                                                                                                                                                                                                                                                                                                                                                                                                                                                                                                                                                                                                                                                                                                                                                                                                                                                                                                                                                                                                                                                                                     | Versatile                            | Keeps You Warm                                                   |    |
| Soft Touch Variante du produit : 10183, 20821 Sizes: S, M, L, XL, XXL, 3XL                                                                                                                                                                                                                                                                                                                                                                                                                                                                                                                                                                                                                                                                                                                                                                                                                                                                                                                                                                                                                                                                                                                                                                                                                                                                                                                                                                                                                                                                                                                                                                                                                                                                                                                                                                                                                                                                                                                                                                                                                                                                                                                                                                                                                                                                                                                                                                                                                |                                      |                                                                  |    |
| Variante du produit : 10183, 20821<br>Sizes: S, M, L, XL, XXL, 3XL                                                                                                                                                                                                                                                                                                                                                                                                                                                                                                                                                                                                                                                                                                                                                                                                                                                                                                                                                                                                                                                                                                                                                                                                                                                                                                                                                                                                                                                                                                                                                                                                                                                                                                                                                                                                                                                                                                                                                                                                                                                                                                                                                                                                                                                                                                                                                                                                                        | ,,                                   | _                                                                |    |
| Sizes: S, M, L, XL, XXL, 3XL                                                                                                                                                                                                                                                                                                                                                                                                                                                                                                                                                                                                                                                                                                                                                                                                                                                                                                                                                                                                                                                                                                                                                                                                                                                                                                                                                                                                                                                                                                                                                                                                                                                                                                                                                                                                                                                                                                                                                                                                                                                                                                                                                                                                                                                                                                                                                                                                                                                              |                                      |                                                                  |    |
|                                                                                                                                                                                                                                                                                                                                                                                                                                                                                                                                                                                                                                                                                                                                                                                                                                                                                                                                                                                                                                                                                                                                                                                                                                                                                                                                                                                                                                                                                                                                                                                                                                                                                                                                                                                                                                                                                                                                                                                                                                                                                                                                                                                                                                                                                                                                                                                                                                                                                           |                                      |                                                                  |    |
| FILL FILLEU                                                                                                                                                                                                                                                                                                                                                                                                                                                                                                                                                                                                                                                                                                                                                                                                                                                                                                                                                                                                                                                                                                                                                                                                                                                                                                                                                                                                                                                                                                                                                                                                                                                                                                                                                                                                                                                                                                                                                                                                                                                                                                                                                                                                                                                                                                                                                                                                                                                                               |                                      |                                                                  |    |
| Delivery Window: Beginning of July                                                                                                                                                                                                                                                                                                                                                                                                                                                                                                                                                                                                                                                                                                                                                                                                                                                                                                                                                                                                                                                                                                                                                                                                                                                                                                                                                                                                                                                                                                                                                                                                                                                                                                                                                                                                                                                                                                                                                                                                                                                                                                                                                                                                                                                                                                                                                                                                                                                        |                                      |                                                                  |    |