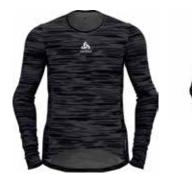

| Image: State of the                                                                                                                                                                                                                                                                                                                                                                        | Active Warm Eco Bl<br>159082         | Top Turtle Neck L/S Half Zip                                     | S. |
|-------------------------------------------------------------------------------------------------------------------------------------------------------------------------------------------------------------------------------------------------------------------------------------------------------------------------------------------------------------------------------------------------------------------------------------------------------------------------------------------------------------------------------------------------------------------------------------------------------------------------------------------------------------------------------------------------------------------------------------------------------------------------------------------------------------------------------------------------------------------------------------------------------------------------------------------------------------------------------------------------------------------------------------------------------------------------------------------------------------------------------------------------------------------------------------------------------------------------------------------------------------------------------------------------------------------------------------------------------------------------------------------------------------------------------------------------------------------------------------------------------------------------------------------------------------------------------------------------------------------------------------------------------------------------------------------------------------------------------------------------------------------------------------------------------------------------------------------------------------------------------------------------------------------------------------------------------------------------------------------------------------------------------------------------------------------------------------------------------------------------------------------------------------------------------------------------------------------------------------------------------------------------------------------------------------------------------------------------------------------------------------------------------------------------------------------------------------------------------------------|--------------------------------------|------------------------------------------------------------------|----|
| Odlo Steel Grey<br>Melange       Black<br>GFR       Deep Dive<br>GFR         Melange<br>GFR       OFF         Melange       OFF         SRP: 554.99       Wernin         Highly comfortable Baselayer for optimal moisture management and breathability during cold<br>temperatures made out of recycled yarn.         Features       Benefits         • Versatile       • Keeps You Warm         • Recycled garment       • Enhanced Moisture Management<br>• Soft Touch         Variante du produit : 10183, 20821       Sizes:         Sizes:       S, M, L, XL, XXL, 3XL                                                                                                                                                                                                                                                                                                                                                                                                                                                                                                                                                                                                                                                                                                                                                                                                                                                                                                                                                                                                                                                                                                                                                                                                                                                                                                                                                                                                                                                                                                                                                                                                                                                                                                                                                                                                                                                                                                              |                                      |                                                                  |    |
| Odlo Steel Grey<br>Melange<br>GFR       Black<br>GFR       Deep Dive<br>GFR         Weining<br>GFR       Wernin<br>ZeroScent       Image: Steel<br>Image: |                                      |                                                                  |    |
| SRP: 554.99 Highly comfortable Baselayer for optimal moisture management and breathability during cold temperatures Benefits  • Versatile • Keeps You Warm  • Recycled garment • Enhanced Moisture Management  • Soft Touch Variante du produit : 10183, 20821 Sizes: S, M, L, XL, XXL, 3XL                                                                                                                                                                                                                                                                                                                                                                                                                                                                                                                                                                                                                                                                                                                                                                                                                                                                                                                                                                                                                                                                                                                                                                                                                                                                                                                                                                                                                                                                                                                                                                                                                                                                                                                                                                                                                                                                                                                                                                                                                                                                                                                                                                                               | Odlo Steel Grey Black<br>Melange GFR | Deep Dive                                                        |    |
| Highly comfortable Baselayer for optimal moisture management and breathability during cold<br>temperatures made out of recycled yarn.<br>Features Benefits<br>• Versatile • Keeps You Warm<br>• Recycled garment • Enhanced Moisture Management<br>• Soft Touch<br>Variante du produit : 10183, 20821<br>Sizes: S, M, L, XL, XXL, 3XL                                                                                                                                                                                                                                                                                                                                                                                                                                                                                                                                                                                                                                                                                                                                                                                                                                                                                                                                                                                                                                                                                                                                                                                                                                                                                                                                                                                                                                                                                                                                                                                                                                                                                                                                                                                                                                                                                                                                                                                                                                                                                                                                                     | Control Deligner                     | eco attainer warm ZeroScent                                      |    |
| Features     Benefits       • Versatile     • Keeps You Warm       • Recycled garment     • Enhanced Moisture Management       • Soft Touch       Variante du produit : 10183, 20821       Sizes:     S, M, L, XL, XXL, 3XL                                                                                                                                                                                                                                                                                                                                                                                                                                                                                                                                                                                                                                                                                                                                                                                                                                                                                                                                                                                                                                                                                                                                                                                                                                                                                                                                                                                                                                                                                                                                                                                                                                                                                                                                                                                                                                                                                                                                                                                                                                                                                                                                                                                                                                                               | Highly comfortable Baselaye          | er for optimal moisture management and breathability during cold |    |
| Versatile     Keeps You Warm     Recycled garment     Soft Touch  Variante du produit : 10183, 20821 Sizes:     S, M, L, XL, XXL, 3XL                                                                                                                                                                                                                                                                                                                                                                                                                                                                                                                                                                                                                                                                                                                                                                                                                                                                                                                                                                                                                                                                                                                                                                                                                                                                                                                                                                                                                                                                                                                                                                                                                                                                                                                                                                                                                                                                                                                                                                                                                                                                                                                                                                                                                                                                                                                                                     |                                      |                                                                  |    |
| Recycled garment     Enhanced Moisture Management     Soft Touch  Variante du produit : 10183, 20821 Sizes:     S, M, L, XL, XXL, 3XL                                                                                                                                                                                                                                                                                                                                                                                                                                                                                                                                                                                                                                                                                                                                                                                                                                                                                                                                                                                                                                                                                                                                                                                                                                                                                                                                                                                                                                                                                                                                                                                                                                                                                                                                                                                                                                                                                                                                                                                                                                                                                                                                                                                                                                                                                                                                                     | Versatile                            | Keeps You Warm                                                   |    |
| Soft Touch Variante du produit : 10183, 20821 Sizes: S, M, L, XL, XXL, 3XL                                                                                                                                                                                                                                                                                                                                                                                                                                                                                                                                                                                                                                                                                                                                                                                                                                                                                                                                                                                                                                                                                                                                                                                                                                                                                                                                                                                                                                                                                                                                                                                                                                                                                                                                                                                                                                                                                                                                                                                                                                                                                                                                                                                                                                                                                                                                                                                                                |                                      |                                                                  |    |
| Variante du produit : 10183, 20821<br>Sizes: S, M, L, XL, XXL, 3XL                                                                                                                                                                                                                                                                                                                                                                                                                                                                                                                                                                                                                                                                                                                                                                                                                                                                                                                                                                                                                                                                                                                                                                                                                                                                                                                                                                                                                                                                                                                                                                                                                                                                                                                                                                                                                                                                                                                                                                                                                                                                                                                                                                                                                                                                                                                                                                                                                        | ,,                                   | _                                                                |    |
| Sizes: S, M, L, XL, XXL, 3XL                                                                                                                                                                                                                                                                                                                                                                                                                                                                                                                                                                                                                                                                                                                                                                                                                                                                                                                                                                                                                                                                                                                                                                                                                                                                                                                                                                                                                                                                                                                                                                                                                                                                                                                                                                                                                                                                                                                                                                                                                                                                                                                                                                                                                                                                                                                                                                                                                                                              |                                      |                                                                  |    |
|                                                                                                                                                                                                                                                                                                                                                                                                                                                                                                                                                                                                                                                                                                                                                                                                                                                                                                                                                                                                                                                                                                                                                                                                                                                                                                                                                                                                                                                                                                                                                                                                                                                                                                                                                                                                                                                                                                                                                                                                                                                                                                                                                                                                                                                                                                                                                                                                                                                                                           |                                      |                                                                  |    |
| FILL FILLEU                                                                                                                                                                                                                                                                                                                                                                                                                                                                                                                                                                                                                                                                                                                                                                                                                                                                                                                                                                                                                                                                                                                                                                                                                                                                                                                                                                                                                                                                                                                                                                                                                                                                                                                                                                                                                                                                                                                                                                                                                                                                                                                                                                                                                                                                                                                                                                                                                                                                               |                                      |                                                                  |    |
| Delivery Window: Beginning of July                                                                                                                                                                                                                                                                                                                                                                                                                                                                                                                                                                                                                                                                                                                                                                                                                                                                                                                                                                                                                                                                                                                                                                                                                                                                                                                                                                                                                                                                                                                                                                                                                                                                                                                                                                                                                                                                                                                                                                                                                                                                                                                                                                                                                                                                                                                                                                                                                                                        |                                      |                                                                  |    |