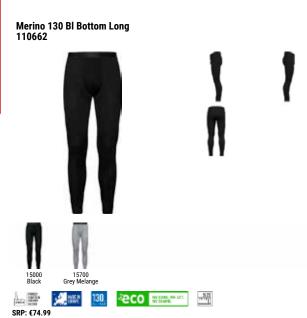

Soft Touch

S

10



Page 10 Odlo FW21 id:1088 v:38 | PRODUCT BOOK FW21 - BRAND DRIVEN | 27-Nov-2020 10:45

#### Sports Underwear / Baselayer / Men / Merino 130





Merino 130 BI Top Crew Neck S/S

#### SRP: €69.99

110642

Outstanding lightweight performance Baselayer combining finest natural Merino wool for perfect thermoregulation, moisture management and anti odour control with the natural Tencel fiber which makes the garment supersoft, comfortable and offers a natural cooling effect perfect for warmer spring and summer temperatures to prevent overheating.

Features

Versatile

کی

Sizes: Fit: **Delivery Window:** Style: POS Packaging:

#### Benefits

- Natural Thermoregulation
- · Enhanced Moisture Management
- Lightweight

S, M, L, XL, XXL Beginning of July

Fitted Carry Over Box



Outstanding lightweight performance Baselayer combining finest natural Merino wool for perfect thermoregulation, moisture management and anti odour control with the natural Tencel fiber which makes the garment supersoft, comfortable and offers a natural cooling effect perfect for warmer spring and summer temperatures to prevent overheating.

| Features         |                   | Benefits                     |
|------------------|-------------------|------------------------------|
| Versatile        |                   | Natural Thermoregulation     |
|                  |                   | Enhanced Moisture Management |
|                  |                   | Lightweight                  |
| Sizes:           | S, M, L, XL, XXL  |                              |
| Fit:             | F