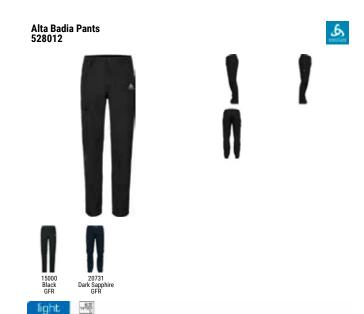

FREE DWR treated, so the pants can withstand a light rain.

Concord+ Winter Print T-Shirt L/S Crew Neck 551062

£



If you are looking for a longsleeve t-shirt to keep you warm during low to intense winter activites, the Concord+ I/s has been created for that purpose. Crafted from a 100% medium weight (200g/m) merino wool, this t-shirt retains warmth while providing natural anti-odour and thermoregulation properties. The Concord+ I/s is refreshed seasonally by new graphics, from Alpine sceneries to greeny forest tree leaves, so you can choose what inspires you most for your next adventure.

#### Benefits

حک

- · Natural Thermoregulation
- Enhanced Moisture Management

Soft Touch

Sizes: Fit: **Delivery Window:** POS Packaging:

S, M, L, XL, XXL Athletic fit Beginning of August Hanging





suc. - 607.77 Looking for autumn hiking pant, lightweight yet still a little warmer than our Wedgemount, for these fresher hiking days? The Alta Badia pants is crafted from a dense double weave fabric, featuring 4-way stretch for a great freedom of movement, and with a PFC FREE DWR treatment so it can withstand light rain. The cargo pocket is large enough to store a map, or any other essentials you would like to keep secured with you.



Val Gardena Ceramiwarm Pants 560162



waistband allow you to adjust to your ideal fit.

SRP: €119.99

æ

ڪ







SRP: €349.99

SRP: E349.99 Looking for an extra-warm ski jacket, that will keep you toasty as much on the slopes as in the city afterwards? The SKI COCOON S-thermic jacket is the fusion of a puffy winter jacket, with dedicated ski features