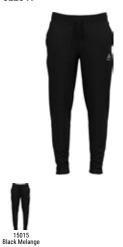

# SPORTS UNDERWEAR

| Sports Underwear / Base | elayer / Men / | Active Warm ECO |
|-------------------------|----------------|-----------------|
|-------------------------|----------------|-----------------|

| Image: State of the                                                                                                                                                                                                                                                                                                                                                                        | Active Warm Eco Bl<br>159082         | Top Turtle Neck L/S Half Zip                                     | S. |
|-------------------------------------------------------------------------------------------------------------------------------------------------------------------------------------------------------------------------------------------------------------------------------------------------------------------------------------------------------------------------------------------------------------------------------------------------------------------------------------------------------------------------------------------------------------------------------------------------------------------------------------------------------------------------------------------------------------------------------------------------------------------------------------------------------------------------------------------------------------------------------------------------------------------------------------------------------------------------------------------------------------------------------------------------------------------------------------------------------------------------------------------------------------------------------------------------------------------------------------------------------------------------------------------------------------------------------------------------------------------------------------------------------------------------------------------------------------------------------------------------------------------------------------------------------------------------------------------------------------------------------------------------------------------------------------------------------------------------------------------------------------------------------------------------------------------------------------------------------------------------------------------------------------------------------------------------------------------------------------------------------------------------------------------------------------------------------------------------------------------------------------------------------------------------------------------------------------------------------------------------------------------------------------------------------------------------------------------------------------------------------------------------------------------------------------------------------------------------------------------|--------------------------------------|------------------------------------------------------------------|----|
| Odlo Steel Grey<br>Melange       Black<br>GFR       Deep Dive<br>GFR         Melange<br>GFR       OFF         Melange       OFF         SRP: 554.99       Wernin         Highly comfortable Baselayer for optimal moisture management and breathability during cold<br>temperatures made out of recycled yarn.         Features       Benefits         • Versatile       • Keeps You Warm         • Recycled garment       • Enhanced Moisture Management<br>• Soft Touch         Variante du produit : 10183, 20821       Sizes:         Sizes:       S, M, L, XL, XXL, 3XL                                                                                                                                                                                                                                                                                                                                                                                                                                                                                                                                                                                                                                                                                                                                                                                                                                                                                                                                                                                                                                                                                                                                                                                                                                                                                                                                                                                                                                                                                                                                                                                                                                                                                                                                                                                                                                                                                                              |                                      |                                                                  |    |
| Odlo Steel Grey<br>Melange<br>GFR       Black<br>GFR       Deep Dive<br>GFR         Weining<br>GFR       Wernin<br>ZeroScent       Image: Steel<br>Image: |                                      |                                                                  |    |
| SRP: 554.99 Highly comfortable Baselayer for optimal moisture management and breathability during cold temperatures Benefits  • Versatile • Keeps You Warm  • Recycled garment • Enhanced Moisture Management  • Soft Touch Variante du produit : 10183, 20821 Sizes: S, M, L, XL, XXL, 3XL                                                                                                                                                                                                                                                                                                                                                                                                                                                                                                                                                                                                                                                                                                                                                                                                                                                                                                                                                                                                                                                                                                                                                                                                                                                                                                                                                                                                                                                                                                                                                                                                                                                                                                                                                                                                                                                                                                                                                                                                                                                                                                                                                                                               | Odlo Steel Grey Black<br>Melange GFR | Deep Dive                                                        |    |
| Highly comfortable Baselayer for optimal moisture management and breathability during cold<br>temperatures made out of recycled yarn.<br>Features Benefits<br>• Versatile • Keeps You Warm<br>• Recycled garment • Enhanced Moisture Management<br>• Soft Touch<br>Variante du produit : 10183, 20821<br>Sizes: S, M, L, XL, XXL, 3XL                                                                                                                                                                                                                                                                                                                                                                                                                                                                                                                                                                                                                                                                                                                                                                                                                                                                                                                                                                                                                                                                                                                                                                                                                                                                                                                                                                                                                                                                                                                                                                                                                                                                                                                                                                                                                                                                                                                                                                                                                                                                                                                                                     | Control Deligner                     | eco attainer warm ZeroScent                                      |    |
| Features     Benefits       • Versatile     • Keeps You Warm       • Recycled garment     • Enhanced Moisture Management       • Soft Touch       Variante du produit : 10183, 20821       Sizes:     S, M, L, XL, XXL, 3XL                                                                                                                                                                                                                                                                                                                                                                                                                                                                                                                                                                                                                                                                                                                                                                                                                                                                                                                                                                                                                                                                                                                                                                                                                                                                                                                                                                                                                                                                                                                                                                                                                                                                                                                                                                                                                                                                                                                                                                                                                                                                                                                                                                                                                                                               | Highly comfortable Baselaye          | er for optimal moisture management and breathability during cold |    |
| Versatile     Keeps You Warm     Recycled garment     Soft Touch  Variante du produit : 10183, 20821 Sizes:     S, M, L, XL, XXL, 3XL                                                                                                                                                                                                                                                                                                                                                                                                                                                                                                                                                                                                                                                                                                                                                                                                                                                                                                                                                                                                                                                                                                                                                                                                                                                                                                                                                                                                                                                                                                                                                                                                                                                                                                                                                                                                                                                                                                                                                                                                                                                                                                                                                                                                                                                                                                                                                     |                                      |                                                                  |    |
| Recycled garment     Enhanced Moisture Management     Soft Touch  Variante du produit : 10183, 20821 Sizes:     S, M, L, XL, XXL, 3XL                                                                                                                                                                                                                                                                                                                                                                                                                                                                                                                                                                                                                                                                                                                                                                                                                                                                                                                                                                                                                                                                                                                                                                                                                                                                                                                                                                                                                                                                                                                                                                                                                                                                                                                                                                                                                                                                                                                                                                                                                                                                                                                                                                                                                                                                                                                                                     | Versatile                            | Keeps You Warm                                                   |    |
| Soft Touch Variante du produit : 10183, 20821 Sizes: S, M, L, XL, XXL, 3XL                                                                                                                                                                                                                                                                                                                                                                                                                                                                                                                                                                                                                                                                                                                                                                                                                                                                                                                                                                                                                                                                                                                                                                                                                                                                                                                                                                                                                                                                                                                                                                                                                                                                                                                                                                                                                                                                                                                                                                                                                                                                                                                                                                                                                                                                                                                                                                                                                |                                      |                                                                  |    |
| Variante du produit : 10183, 20821<br>Sizes: S, M, L, XL, XXL, 3XL                                                                                                                                                                                                                                                                                                                                                                                                                                                                                                                                                                                                                                                                                                                                                                                                                                                                                                                                                                                                                                                                                                                                                                                                                                                                                                                                                                                                                                                                                                                                                                                                                                                                                                                                                                                                                                                                                                                                                                                                                                                                                                                                                                                                                                                                                                                                                                                                                        | ,,                                   | _                                                                |    |
| Sizes: S, M, L, XL, XXL, 3XL                                                                                                                                                                                                                                                                                                                                                                                                                                                                                                                                                                                                                                                                                                                                                                                                                                                                                                                                                                                                                                                                                                                                                                                                                                                                                                                                                                                                                                                                                                                                                                                                                                                                                                                                                                                                                                                                                                                                                                                                                                                                                                                                                                                                                                                                                                                                                                                                                                                              |                                      |                                                                  |    |
|                                                                                                                                                                                                                                                                                                                                                                                                                                                                                                                                                                                                                                                                                                                                                                                                                                                                                                                                                                                                                                                                                                                                                                                                                                                                                                                                                                                                                                                                                                                                                                                                                                                                                                                                                                                                                                                                                                                                                                                                                                                                                                                                                                                                                                                                                                                                                                                                                                                                                           |                                      |                                                                  |    |
| FILL FILLEU                                                                                                                                                                                                                                                                                                                                                                                                                                                                                                                                                                                                                                                                                                                                                                                                                                                                                                                                                                                                                                                                                                                                                                                                                                                                                                                                                                                                                                                                                                                                                                                                                                                                                                                                                                                                                                                                                                                                                                                                                                                                                                                                                                                                                                                                                                                                                                                                                                                                               |                                      |                                                                  |    |
| Delivery Window: Beginning of July                                                                                                                                                                                                                                                                                                                                                                                                                                                                                                                                                                                                                                                                                                                                                                                                                                                                                                                                                                                                                                                                                                                                                                                                                                                                                                                                                                                                                                                                                                                                                                                                                                                                                                                                                                                                                                                                                                                                                                                                                                                                                                                                                                                                                                                                                                                                                                                                                                                        |                                      |                                                                  |    |