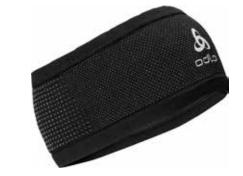

omfort                           |  |

| July |  |  |  |
|------|--|--|--|

SRP: €24.99 Worn by our world class biathletes and cross country skiers during their competitions in winter, this ultra-light, brushed and breathable headband is a must-have for intense session on the skies or on winter runs. This fan version of the Move Light headband is a replica style of the official team gear of the Swiss, Norwegian and French biathlon national teams.

S

.6

Features

60067

A THE

egian Flag

CHFE

100

FFW0 rance

-,N#

· Reflective details

Sizes: **Delivery Window:** Style: POS Packaging:

 Enhanced Comfort One Size Beginning of July Carry Over

Hanger card

Benefits

• Keeps You Warm

Enhanced Breathability

Velocity Ceramiwarm Headband 777880

**Competition Fan Warm Headband** 

775500





<u>ODLO</u> EFFECT 100 , #H light SRP: €24.99

This seamlessly knitted, lightweight winter headband is made for intense winter activities with a focus on cross country skiing and running. The knitting structure ensures maximal breathability while the ODLO Ceramiwarm yarns all around this headband keep your head and ears warm. Additional reflectivity on the front and side keep you visible in the dark.

Features

- · Reflective details
- Sizes: **Delivery Window:** Style: POS Packaging:

Benefits Active Warming

- Lightweight
- · Enhanced Breathability

One Size Beginning of July Carry Over Hanger card

127

S

CCESSORIES

Langnes X-Light Gloves 765740



Engvik Light Gloves 765750





### - 875 xlight

SRP: €39.99

Completing the Langnes cross country outfit, these extra light winter g