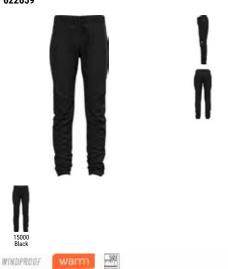

# SPORTS UNDERWEAR

| Sports Underwear / Base | elayer / Men / | Active Warm ECO |
|-------------------------|----------------|-----------------|
|-------------------------|----------------|-----------------|

| Image: State of the                                                                                                                                                                                                                                                                                                                                                                        | Active Warm Eco Bl<br>159082         | Top Turtle Neck L/S Half Zip                                     | S. |
|-------------------------------------------------------------------------------------------------------------------------------------------------------------------------------------------------------------------------------------------------------------------------------------------------------------------------------------------------------------------------------------------------------------------------------------------------------------------------------------------------------------------------------------------------------------------------------------------------------------------------------------------------------------------------------------------------------------------------------------------------------------------------------------------------------------------------------------------------------------------------------------------------------------------------------------------------------------------------------------------------------------------------------------------------------------------------------------------------------------------------------------------------------------------------------------------------------------------------------------------------------------------------------------------------------------------------------------------------------------------------------------------------------------------------------------------------------------------------------------------------------------------------------------------------------------------------------------------------------------------------------------------------------------------------------------------------------------------------------------------------------------------------------------------------------------------------------------------------------------------------------------------------------------------------------------------------------------------------------------------------------------------------------------------------------------------------------------------------------------------------------------------------------------------------------------------------------------------------------------------------------------------------------------------------------------------------------------------------------------------------------------------------------------------------------------------------------------------------------------------|--------------------------------------|------------------------------------------------------------------|----|
| Odlo Steel Grey<br>Melange       Black<br>GFR       Deep Dive<br>GFR         Melange<br>GFR       OFF         Melange       OFF         SRP: 554.99       Wernin         Highly comfortable Baselayer for optimal moisture management and breathability during cold<br>temperatures made out of recycled yarn.         Features       Benefits         • Versatile       • Keeps You Warm         • Recycled garment       • Enhanced Moisture Management<br>• Soft Touch         Variante du produit : 10183, 20821       Sizes:         Sizes:       S, M, L, XL, XXL, 3XL                                                                                                                                                                                                                                                                                                                                                                                                                                                                                                                                                                                                                                                                                                                                                                                                                                                                                                                                                                                                                                                                                                                                                                                                                                                                                                                                                                                                                                                                                                                                                                                                                                                                                                                                                                                                                                                                                                              |                                      |                                                                  |    |
| Odlo Steel Grey<br>Melange<br>GFR       Black<br>GFR       Deep Dive<br>GFR         Weining<br>GFR       Wernin<br>ZeroScent       Image: Steel<br>Image: |                                      |                                                                  |    |
| SRP: 554.99 Highly comfortable Baselayer for optimal moisture management and breathability during cold temperatures Benefits  • Versatile • Keeps You Warm  • Recycled garment • Enhanced Moisture Management  • Soft Touch Variante du produit : 10183, 20821 Sizes: S, M, L, XL, XXL, 3XL                                                                                                                                                                                                                                                                                                                                                                                                                                                                                                                                                                                                                                                                                                                                                                                                                                                                                                                                                                                                                                                                                                                                                                                                                                                                                                                                                                                                                                                                                                                                                                                                                                                                                                                                                                                                                                                                                                                                                                                                                                                                                                                                                                                               | Odlo Steel Grey Black<br>Melange GFR | Deep Dive                                                        |    |
| Highly comfortable Baselayer for optimal moisture management and breathability during cold<br>temperatures made out of recycled yarn.<br>Features Benefits<br>• Versatile • Keeps You Warm<br>• Recycled garment • Enhanced Moisture Management<br>• Soft Touch<br>Variante du produit : 10183, 20821<br>Sizes: S, M, L, XL, XXL, 3XL                                                                                                                                                                                                                                                                                                                                                                                                                                                                                                                                                                                                                                                                                                                                                                                                                                                                                                                                                                                                                                                                                                                                                                                                                                                                                                                                                                                                                                                                                                                                                                                                                                                                                                                                                                                                                                                                                                                                                                                                                                                                                                                                                     | Control Deligner                     | eco attainer warm ZeroScent                                      |    |
| Features     Benefits       • Versatile     • Keeps You Warm       • Recycled garment     • Enhanced Moisture Management       • Soft Touch       Variante du produit : 10183, 20821       Sizes:     S, M, L, XL, XXL, 3XL                                                                                                                                                                                                                                                                                                                                                                                                                                                                                                                                                                                                                                                                                                                                                                                                                                                                                                                                                                                                                                                                                                                                                                                                                                                                                                                                                                                                                                                                                                                                                                                                                                                                                                                                                                                                                                                                                                                                                                                                                                                                                                                                                                                                                                                               | Highly comfortable Baselaye          | er for optimal moisture management and breathability during cold |    |
| Versatile     Keeps You Warm     Recycled garment     Soft Touch  Variante du produit : 10183, 20821 Sizes:     S, M, L, XL, XXL, 3XL                                                                                                                                                                                                                                                                                                                                                                                                                                                                                                                                                                                                                                                                                                                                                                                                                                                                                                                                                                                                                                                                                                                                                                                                                                                                                                                                                                                                                                                                                                                                                                                                                                                                                                                                                                                                                                                                                                                                                                                                                                                                                                                                                                                                                                                                                                                                                     |                                      |                                                                  |    |
| Recycled garment     Enhanced Moisture Management     Soft Touch  Variante du produit : 10183, 20821 Sizes:     S, M, L, XL, XXL, 3XL                                                                                                                                                                                                                                                                                                                                                                                                                                                                                                                                                                                                                                                                                                                                                                                                                                                                                                                                                                                                                                                                                                                                                                                                                                                                                                                                                                                                                                                                                                                                                                                                                                                                                                                                                                                                                                                                                                                                                                                                                                                                                                                                                                                                                                                                                                                                                     | Versatile                            | Keeps You Warm                                                   |    |
| Soft Touch Variante du produit : 10183, 20821 Sizes: S, M, L, XL, XXL, 3XL                                                                                                                                                                                                                                                                                                                                                                                                                                                                                                                                                                                                                                                                                                                                                                                                                                                                                                                                                                                                                                                                                                                                                                                                                                                                                                                                                                                                                                                                                                                                                                                                                                                                                                                                                                                                                                                                                                                                                                                                                                                                                                                                                                                                                                                                                                                                                                                                                |                                      |                                                                  |    |
| Variante du produit : 10183, 20821<br>Sizes: S, M, L, XL, XXL, 3XL                                                                                                                                                                                                                                                                                                                                                                                                                                                                                                                                                                                                                                                                                                                                                                                                                                                                                                                                                                                                                                                                                                                                                                                                                                                                                                                                                                                                                                                                                                                                                                                                                                                                                                                                                                                                                                                                                                                                                                                                                                                                                                                                                                                                                                                                                                                                                                                                                        | ,,                                   | _                                                                |    |
| Sizes: S, M, L, XL, XXL, 3XL                                                                                                                                                                                                                                                                                                                                                                                                                                                                                                                                                                                                                                                                                                                                                                                                                                                                                                                                                                                                                                                                                                                                                                                                                                                                                                                                                                                                                                                                                                                                                                                                                                                                                                                                                                                                                                                                                                                                                                                                                                                                                                                                                                                                                                                                                                                                                                                                                                                              |                                      |                                                                  |    |
|                                                                                                                                                                                                                                                                                                                                                                                                                                                                                                                                                                                                                                                                                                                                                                                                                                                                                                                                                                                                                                                                                                                                                                                                                                                                                                                                                                                                                                                                                                                                                                                                                                                                                                                                                                                                                                                                                                                                                                                                                                                                                                                                                                                                                                                                                                                                                                                                                                                                                           |                                      |                                                                  |    |
| FILL FILLEU                                                                                                                                                                                                                                                                                                                                                                                                                                                                                                                                                                                                                                                                                                                                                                                                                                                                                                                                                                                                                                                                                                                                                                                                                                                                                                                                                                                                                                                                                                                                                                                                                                                                                                                                                                                                                                                                                                                                                                                                                                                                                                                                                                                                                                                                                                                                                                                                                                                                               |                                      |                                                                  |    |
| Delivery Window: Beginning of July                                                                                                                                                                                                                                                                                                                                                                                                                                                                                                                                                                                                                                                                                                                                                                                                                                                                                                                                                                                                                                                                                                                                                                                                                                                                                                                                                                                                                                                                                                                                                                                                                                                                                                                                                                                                                                                                                                                                                                                                                                                                                                                                                                                                                                                                                                                                                                                                                                                        |                                      |                                                                  |    |