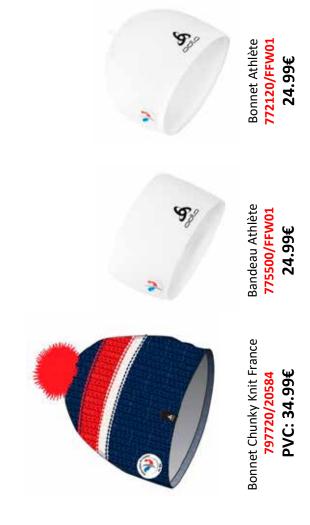

activities. ODLO ZeroScent, an anti-oder finish on the socks makes sure your feet stay fresh throughout your workout workout.

Benefits

Soft Touch

ocho

### Features

· Seamless toe constrution

Sizes: Fit: Support: **Delivery Window:** Style: POS Packaging:

36-38, 39-41, 42-44, 45-47 Athletic fit Soft Beginning of July Carry Over

Enhanced Comfort

Enhanced Moisture Management

Hanger card



# COLLECTION FANWEAR FFS AUTOMNE HIVER 2021

(6

10

0



PARTENAIRE ET FOURNISSEUR OFFICIEL DES ÉQUIPES DE FRANCE DE SKI NORDIQUE



4

### HIGINEERS IN FACTOR LATERS LATERS LATERS LATERS LATERS

**BANDE TRICOLORE COL** 

# **BASELAYER ACTIVE WARM ECO ORIGINALS**



# FANWEAR FFS



# **COLLECTION - MIDLAYER + DOUDOUNE**

612432/60219

542152/20744



**6** 





# ACCESSOIRES – FANWEAR AH21











Gants Stretchfleece warm Gants Element warm 797880/15000 797870/15000 29.99€

Tour de cou <mark>797730/20815</mark> 24.99€

49.99€



ENGINEERS OF ACTIVE LAYERS SINCE 1946



### THE KEY TO PHYSICAL COMFORT AND ENHANCED PERFORMANCE



PROTECTS YOU FROM THE ELEMENTS



WATERPROOF WINDPROOF

MID LAYER

INSULATES AND KEEPS YOU WARM



EEMENT

BASE LAYER

KEEPS YOU DRY, COOLS WHEN HOT, INSULATES WHEN COLD



# The Art of Layering

It's what's inside. What you choose to wear, from your sports underwear through to the outer layer will directly impact your performance and well-being during your next sporty adventure on colder days.

The number one mistake consumers make is wearing too many layers. By loading up on clothing and sweating through the garments, you ultimately feel clammy and