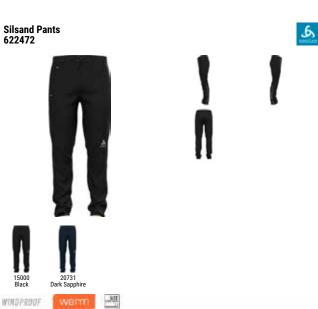

# SPORTS UNDERWEAR

| Sports Underwear / Base | elayer / Men / | Active Warm ECO |
|-------------------------|----------------|-----------------|
|-------------------------|----------------|-----------------|

| Image: State of the                                                                                                                                                                                                                                                                                                                                                                        | Active Warm Eco Bl<br>159082         | Top Turtle Neck L/S Half Zip                                     | S. |
|-------------------------------------------------------------------------------------------------------------------------------------------------------------------------------------------------------------------------------------------------------------------------------------------------------------------------------------------------------------------------------------------------------------------------------------------------------------------------------------------------------------------------------------------------------------------------------------------------------------------------------------------------------------------------------------------------------------------------------------------------------------------------------------------------------------------------------------------------------------------------------------------------------------------------------------------------------------------------------------------------------------------------------------------------------------------------------------------------------------------------------------------------------------------------------------------------------------------------------------------------------------------------------------------------------------------------------------------------------------------------------------------------------------------------------------------------------------------------------------------------------------------------------------------------------------------------------------------------------------------------------------------------------------------------------------------------------------------------------------------------------------------------------------------------------------------------------------------------------------------------------------------------------------------------------------------------------------------------------------------------------------------------------------------------------------------------------------------------------------------------------------------------------------------------------------------------------------------------------------------------------------------------------------------------------------------------------------------------------------------------------------------------------------------------------------------------------------------------------------------|--------------------------------------|------------------------------------------------------------------|----|
| Odlo Steel Grey<br>Melange       Black<br>GFR       Deep Dive<br>GFR         Melange<br>GFR       OFF         Melange       OFF         SRP: 554.99       Wernin         Highly comfortable Baselayer for optimal moisture management and breathability during cold<br>temperatures made out of recycled yarn.         Features       Benefits         • Versatile       • Keeps You Warm         • Recycled garment       • Enhanced Moisture Management<br>• Soft Touch         Variante du produit : 10183, 20821       Sizes:         Sizes:       S, M, L, XL, XXL, 3XL                                                                                                                                                                                                                                                                                                                                                                                                                                                                                                                                                                                                                                                                                                                                                                                                                                                                                                                                                                                                                                                                                                                                                                                                                                                                                                                                                                                                                                                                                                                                                                                                                                                                                                                                                                                                                                                                                                              |                                      |                                                                  |    |
| Odlo Steel Grey<br>Melange<br>GFR       Black<br>GFR       Deep Dive<br>GFR         Weining<br>GFR       Wernin<br>ZeroScent       Image: Steel<br>Image: |                                      |                                                                  |    |
| SRP: 554.99 Highly comfortable Baselayer for optimal moisture management and breathability during cold temperatures Benefits  • Versatile • Keeps You Warm  • Recycled garment • Enhanced Moisture Management  • Soft Touch Variante du produit : 10183, 20821 Sizes: S, M, L, XL, XXL, 3XL                                                                                                                                                                                                                                                                                                                                                                                                                                                                                                                                                                                                                                                                                                                                                                                                                                                                                                                                                                                                                                                                                                                                                                                                                                                                                                                                                                                                                                                                                                                                                                                                                                                                                                                                                                                                                                                                                                                                                                                                                                                                                                                                                                                               | Odlo Steel Grey Black<br>Melange GFR | Deep Dive                                                        |    |
| Highly comfortable Baselayer for optimal moisture management and breathability during cold<br>temperatures made out of recycled yarn.<br>Features Benefits<br>• Versatile • Keeps You Warm<br>• Recycled garment • Enhanced Moisture Management<br>• Soft Touch<br>Variante du produit : 10183, 20821<br>Sizes: S, M, L, XL, XXL, 3XL                                                                                                                                                                                                                                                                                                                                                                                                                                                                                                                                                                                                                                                                                                                                                                                                                                                                                                                                                                                                                                                                                                                                                                                                                                                                                                                                                                                                                                                                                                                                                                                                                                                                                                                                                                                                                                                                                                                                                                                                                                                                                                                                                     | Control Deligner                     | eco attainer warm ZeroScent                                      |    |
| Features     Benefits       • Versatile     • Keeps You Warm       • Recycled garment     • Enhanced Moisture Management       • Soft Touch       Variante du produit : 10183, 20821       Sizes:     S, M, L, XL, XXL, 3XL                                                                                                                                                                                                                                                                                                                                                                                                                                                                                                                                                                                                                                                                                                                                                                                                                                                                                                                                                                                                                                                                                                                                                                                                                                                                                                                                                                                                                                                                                                                                                                                                                                                                                                                                                                                                                                                                                                                                                                                                                                                                                                                                                                                                                                                               | Highly comfortable Baselaye          | er for optimal moisture management and breathability during cold |    |
| Versatile     Keeps You Warm     Recycled garment     Soft Touch  Variante du produit : 10183, 20821 Sizes:     S, M, L, XL, XXL, 3XL                                                                                                                                                                                                                                                                                                                                                                                                                                                                                                                                                                                                                                                                                                                                                                                                                                                                                                                                                                                                                                                                                                                                                                                                                                                                                                                                                                                                                                                                                                                                                                                                                                                                                                                                                                                                                                                                                                                                                                                                                                                                                                                                                                                                                                                                                                                                                     |                                      |                                                                  |    |
| Recycled garment     Enhanced Moisture Management     Soft Touch  Variante du produit : 10183, 20821 Sizes:     S, M, L, XL, XXL, 3XL                                                                                                                                                                                                                                                                                                                                                                                                                                                                                                                                                                                                                                                                                                                                                                                                                                                                                                                                                                                                                                                                                                                                                                                                                                                                                                                                                                                                                                                                                                                                                                                                                                                                                                                                                                                                                                                                                                                                                                                                                                                                                                                                                                                                                                                                                                                                                     | Versatile                            | Keeps You Warm                                                   |    |
| Soft Touch Variante du produit : 10183, 20821 Sizes: S, M, L, XL, XXL, 3XL                                                                                                                                                                                                                                                                                                                                                                                                                                                                                                                                                                                                                                                                                                                                                                                                                                                                                                                                                                                                                                                                                                                                                                                                                                                                                                                                                                                                                                                                                                                                                                                                                                                                                                                                                                                                                                                                                                                                                                                                                                                                                                                                                                                                                                                                                                                                                                                                                |                                      |                                                                  |    |
| Variante du produit : 10183, 20821<br>Sizes: S, M, L, XL, XXL, 3XL                                                                                                                                                                                                                                                                                                                                                                                                                                                                                                                                                                                                                                                                                                                                                                                                                                                                                                                                                                                                                                                                                                                                                                                                                                                                                                                                                                                                                                                                                                                                                                                                                                                                                                                                                                                                                                                                                                                                                                                                                                                                                                                                                                                                                                                                                                                                                                                                                        | ,,                                   | _                                                                |    |
| Sizes: S, M, L, XL, XXL, 3XL                                                                                                                                                                                                                                                                                                                                                                                                                                                                                                                                                                                                                                                                                                                                                                                                                                                                                                                                                                                                                                                                                                                                                                                                                                                                                                                                                                                                                                                                                                                                                                                                                                                                                                                                                                                                                                                                                                                                                                                                                                                                                                                                                                                                                                                                                                                                                                                                                                                              |                                      |                                                                  |    |
|                                                                                                                                                                                                                                                                                                                                                                                                                                                                                                                                                                                                                                                                                                                                                                                                                                                                                                                                                                                                                                                                                                                                                                                                                                                                                                                                                                                                                                                                                                                                                                                                                                                                                                                                                                                                                                                                                                                                                                                                                                                                                                                                                                                                                                                                                                                                                                                                                                                                                           |                                      |                                                                  |    |
| FILL FILLEU                                                                                                                                                                                                                                                                                                                                                                                                                                                                                                                                                                                                                                                                                                                                                                                                                                                                                                                                                                                                                                                                                                                                                                                                                                                                                                                                                                                                                                                                                                                                                                                                                                                                                                                                                                                                                                                                                                                                                                                                                                                                                                                                                                                                                                                                                                                                                                                                                                                                               |                                      |                                                                  |    |
| Delivery Window: Beginning of July                                                                                                                                                                                                                                                                                                                                                                                                                                                                                                                                                                                                                                                                                                                                                                                                                                                                                                                                                                                                                                                                                                                                                                                                                                                                                                                                                                                                                                                                                                                                                                                                                                                                                                                                                                                                                                                                                                                                                                                                                                                                                                                                                                                                                                                                                                                                                                                                                                                        |                                      |                                                                  |    |