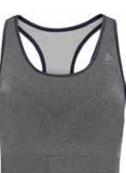

# SPORTS UNDERWEAR

| Sports Underwear / Base | elayer / Men / | Active Warm ECO |
|-------------------------|----------------|-----------------|
|-------------------------|----------------|-----------------|

| Image: State of the                                                                                                                                                                                                                                                                                                                                                                        | Active Warm Eco Bl<br>159082         | Top Turtle Neck L/S Half Zip                                     | S. |
|-------------------------------------------------------------------------------------------------------------------------------------------------------------------------------------------------------------------------------------------------------------------------------------------------------------------------------------------------------------------------------------------------------------------------------------------------------------------------------------------------------------------------------------------------------------------------------------------------------------------------------------------------------------------------------------------------------------------------------------------------------------------------------------------------------------------------------------------------------------------------------------------------------------------------------------------------------------------------------------------------------------------------------------------------------------------------------------------------------------------------------------------------------------------------------------------------------------------------------------------------------------------------------------------------------------------------------------------------------------------------------------------------------------------------------------------------------------------------------------------------------------------------------------------------------------------------------------------------------------------------------------------------------------------------------------------------------------------------------------------------------------------------------------------------------------------------------------------------------------------------------------------------------------------------------------------------------------------------------------------------------------------------------------------------------------------------------------------------------------------------------------------------------------------------------------------------------------------------------------------------------------------------------------------------------------------------------------------------------------------------------------------------------------------------------------------------------------------------------------------|--------------------------------------|------------------------------------------------------------------|----|
| Odlo Steel Grey<br>Melange       Black<br>GFR       Deep Dive<br>GFR         Melange<br>GFR       OFF         Melange       OFF         SRP: 554.99       Wernin         Highly comfortable Baselayer for optimal moisture management and breathability during cold<br>temperatures made out of recycled yarn.         Features       Benefits         • Versatile       • Keeps You Warm         • Recycled garment       • Enhanced Moisture Management<br>• Soft Touch         Variante du produit : 10183, 20821       Sizes:         Sizes:       S, M, L, XL, XXL, 3XL                                                                                                                                                                                                                                                                                                                                                                                                                                                                                                                                                                                                                                                                                                                                                                                                                                                                                                                                                                                                                                                                                                                                                                                                                                                                                                                                                                                                                                                                                                                                                                                                                                                                                                                                                                                                                                                                                                              |                                      |                                                                  |    |
| Odlo Steel Grey<br>Melange<br>GFR       Black<br>GFR       Deep Dive<br>GFR         Weining<br>GFR       Wernin<br>ZeroScent       Image: Steel<br>Image: |                                      |                                                                  |    |
| SRP: 554.99 Highly comfortable Baselayer for optimal moisture management and breathability during cold temperatures Benefits  • Versatile • Keeps You Warm  • Recycled garment • Enhanced Moisture Management  • Soft Touch Variante du produit : 10183, 20821 Sizes: S, M, L, XL, XXL, 3XL                                                                                                                                                                                                                                                                                                                                                                                                                                                                                                                                                                                                                                                                                                                                                                                                                                                                                                                                                                                                                                                                                                                                                                                                                                                                                                                                                                                                                                                                                                                                                                                                                                                                                                                                                                                                                                                                                                                                                                                                                                                                                                                                                                                               | Odlo Steel Grey Black<br>Melange GFR | Deep Dive                                                        |    |
| Highly comfortable Baselayer for optimal moisture management and breathability during cold<br>temperatures made out of recycled yarn.<br>Features Benefits<br>• Versatile • Keeps You Warm<br>• Recycled garment • Enhanced Moisture Management<br>• Soft Touch<br>Variante du produit : 10183, 20821<br>Sizes: S, M, L, XL, XXL, 3XL                                                                                                                                                                                                                                                                                                                                                                                                                                                                                                                                                                                                                                                                                                                                                                                                                                                                                                                                                                                                                                                                                                                                                                                                                                                                                                                                                                                                                                                                                                                                                                                                                                                                                                                                                                                                                                                                                                                                                                                                                                                                                                                                                     | Control Deligner                     | eco attainer warm ZeroScent                                      |    |
| Features     Benefits       • Versatile     • Keeps You Warm       • Recycled garment     • Enhanced Moisture Management       • Soft Touch       Variante du produit : 10183, 20821       Sizes:     S, M, L, XL, XXL, 3XL                                                                                                                                                                                                                                                                                                                                                                                                                                                                                                                                                                                                                                                                                                                                                                                                                                                                                                                                                                                                                                                                                                                                                                                                                                                                                                                                                                                                                                                                                                                                                                                                                                                                                                                                                                                                                                                                                                                                                                                                                                                                                                                                                                                                                                                               | Highly comfortable Baselaye          | er for optimal moisture management and breathability during cold |    |
| Versatile     Keeps You Warm     Recycled garment     Soft Touch  Variante du produit : 10183, 20821 Sizes:     S, M, L, XL, XXL, 3XL                                                                                                                                                                                                                                                                                                                                                                                                                                                                                                                                                                                                                                                                                                                                                                                                                                                                                                                                                                                                                                                                                                                                                                                                                                                                                                                                                                                                                                                                                                                                                                                                                                                                                                                                                                                                                                                                                                                                                                                                                                                                                                                                                                                                                                                                                                                                                     |                                      |                                                                  |    |
| Recycled garment     Enhanced Moisture Management     Soft Touch  Variante du produit : 10183, 20821 Sizes:     S, M, L, XL, XXL, 3XL                                                                                                                                                                                                                                                                                                                                                                                                                                                                                                                                                                                                                                                                                                                                                                                                                                                                                                                                                                                                                                                                                                                                                                                                                                                                                                                                                                                                                                                                                                                                                                                                                                                                                                                                                                                                                                                                                                                                                                                                                                                                                                                                                                                                                                                                                                                                                     | Versatile                            | Keeps You Warm                                                   |    |
| Soft Touch Variante du produit : 10183, 20821 Sizes: S, M, L, XL, XXL, 3XL                                                                                                                                                                                                                                                                                                                                                                                                                                                                                                                                                                                                                                                                                                                                                                                                                                                                                                                                                                                                                                                                                                                                                                                                                                                                                                                                                                                                                                                                                                                                                                                                                                                                                                                                                                                                                                                                                                                                                                                                                                                                                                                                                                                                                                                                                                                                                                                                                |                                      |                                                                  |    |
| Variante du produit : 10183, 20821<br>Sizes: S, M, L, XL, XXL, 3XL                                                                                                                                                                                                                                                                                                                                                                                                                                                                                                                                                                                                                                                                                                                                                                                                                                                                                                                                                                                                                                                                                                                                                                                                                                                                                                                                                                                                                                                                                                                                                                                                                                                                                                                                                                                                                                                                                                                                                                                                                                                                                                                                                                                                                                                                                                                                                                                                                        | ,,                                   | _                                                                |    |
| Sizes: S, M, L, XL, XXL, 3XL                                                                                                                                                                                                                                                                                                                                                                                                                                                                                                                                                                                                                                                                                                                                                                                                                                                                                                                                                                                                                                                                                                                                                                                                                                                                                                                                                                                                                                                                                                                                                                                                                                                                                                                                                                                                                                                                                                                                                                                                                                                                                                                                                                                                                                                                                                                                                                                                                                                              |                                      |                                                                  |    |
|                                                                                                                                                                                                                                                                                                                                                                                                                                                                                                                                                                                                                                                                                                                                                                                                                                                                                                                                                                                                                                                                                                                                                                                                                                                                                                                                                                                                                                                                                                                                                                                                                                                                                                                                                                                                                                                                                                                                                                                                                                                                                                                                                                                                                                                                                                                                                                                                                                                                                           |                                      |                                                                  |    |
| FILL FILLEU                                                                                                                                                                                                                                                                                                                                                                                                                                                                                                                                                                                                                                                                                                                                                                                                                                                                                                                                                                                                                                                                                                                                                                                                                                                                                                                                                                                                                                                                                                                                                                                                                                                                                                                                                                                                                                                                                                                                                                                                                                                                                                                                                                                                                                                                                                                                                                                                                                                                               |                                      |                                                                  |    |
| Delivery Window: Beginning of July                                                                                                                                                                                                                                                                                                                                                                                                                                                                                                                                                                                                                                                                                                                                                                                                                                                                                                                                                                                                                                                                                                                                                                                                                                                                                                                                                                                                                                                                                                                                                                                                                                                                                                                                                                                                                                                                                                                                                                                                                                                                                                                                                                                                                                                                                                                                                                                                                                                        |                                      |                                                                  |    |