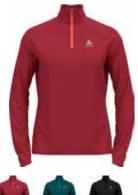

| Image: State of the                                                                                                                                                                                                                                                                                                                                                                        | Active Warm Eco Bl<br>159082         | Top Turtle Neck L/S Half Zip                                     | S. |
|-------------------------------------------------------------------------------------------------------------------------------------------------------------------------------------------------------------------------------------------------------------------------------------------------------------------------------------------------------------------------------------------------------------------------------------------------------------------------------------------------------------------------------------------------------------------------------------------------------------------------------------------------------------------------------------------------------------------------------------------------------------------------------------------------------------------------------------------------------------------------------------------------------------------------------------------------------------------------------------------------------------------------------------------------------------------------------------------------------------------------------------------------------------------------------------------------------------------------------------------------------------------------------------------------------------------------------------------------------------------------------------------------------------------------------------------------------------------------------------------------------------------------------------------------------------------------------------------------------------------------------------------------------------------------------------------------------------------------------------------------------------------------------------------------------------------------------------------------------------------------------------------------------------------------------------------------------------------------------------------------------------------------------------------------------------------------------------------------------------------------------------------------------------------------------------------------------------------------------------------------------------------------------------------------------------------------------------------------------------------------------------------------------------------------------------------------------------------------------------------|--------------------------------------|------------------------------------------------------------------|----|
| Odlo Steel Grey<br>Melange       Black<br>GFR       Deep Dive<br>GFR         Melange<br>GFR       OFF         Melange       OFF         SRP: 554.99       Wernin         Highly comfortable Baselayer for optimal moisture management and breathability during cold<br>temperatures made out of recycled yarn.         Features       Benefits         • Versatile       • Keeps You Warm         • Recycled garment       • Enhanced Moisture Management<br>• Soft Touch         Variante du produit : 10183, 20821       Sizes:         Sizes:       S, M, L, XL, XXL, 3XL                                                                                                                                                                                                                                                                                                                                                                                                                                                                                                                                                                                                                                                                                                                                                                                                                                                                                                                                                                                                                                                                                                                                                                                                                                                                                                                                                                                                                                                                                                                                                                                                                                                                                                                                                                                                                                                                                                              |                                      |                                                                  |    |
| Odlo Steel Grey<br>Melange<br>GFR       Black<br>GFR       Deep Dive<br>GFR         Weining<br>GFR       Wernin<br>ZeroScent       Image: Steel<br>Image: |                                      |                                                                  |    |
| SRP: 554.99 Highly comfortable Baselayer for optimal moisture management and breathability during cold temperatures Benefits  • Versatile • Keeps You Warm  • Recycled garment • Enhanced Moisture Management  • Soft Touch Variante du produit : 10183, 20821 Sizes: S, M, L, XL, XXL, 3XL                                                                                                                                                                                                                                                                                                                                                                                                                                                                                                                                                                                                                                                                                                                                                                                                                                                                                                                                                                                                                                                                                                                                                                                                                                                                                                                                                                                                                                                                                                                                                                                                                                                                                                                                                                                                                                                                                                                                                                                                                                                                                                                                                                                               | Odlo Steel Grey Black<br>Melange GFR | Deep Dive                                                        |    |
| Highly comfortable Baselayer for optimal moisture management and breathability during cold<br>temperatures made out of recycled yarn.<br>Features Benefits<br>• Versatile • Keeps You Warm<br>• Recycled garment • Enhanced Moisture Management<br>• Soft Touch<br>Variante du produit : 10183, 20821<br>Sizes: S, M, L, XL, XXL, 3XL                                                                                                                                                                                                                                                                                                                                                                                                                                                                                                                                                                                                                                                                                                                                                                                                                                                                                                                                                                                                                                                                                                                                                                                                                                                                                                                                                                                                                                                                                                                                                                                                                                                                                                                                                                                                                                                                                                                                                                                                                                                                                                                                                     | Control Deligner                     | eco attainer warm ZeroScent                                      |    |
| Features     Benefits       • Versatile     • Keeps You Warm       • Recycled garment     • Enhanced Moisture Management       • Soft Touch       Variante du produit : 10183, 20821       Sizes:     S, M, L, XL, XXL, 3XL                                                                                                                                                                                                                                                                                                                                                                                                                                                                                                                                                                                                                                                                                                                                                                                                                                                                                                                                                                                                                                                                                                                                                                                                                                                                                                                                                                                                                                                                                                                                                                                                                                                                                                                                                                                                                                                                                                                                                                                                                                                                                                                                                                                                                                                               | Highly comfortable Baselaye          | er for optimal moisture management and breathability during cold |    |
| Versatile     Keeps You Warm     Recycled garment     Soft Touch  Variante du produit : 10183, 20821 Sizes:     S, M, L, XL, XXL, 3XL                                                                                                                                                                                                                                                                                                                                                                                                                                                                                                                                                                                                                                                                                                                                                                                                                                                                                                                                                                                                                                                                                                                                                                                                                                                                                                                                                                                                                                                                                                                                                                                                                                                                                                                                                                                                                                                                                                                                                                                                                                                                                                                                                                                                                                                                                                                                                     |                                      |                                                                  |    |
| Recycled garment     Enhanced Moisture Management     Soft Touch  Variante du produit : 10183, 20821 Sizes:     S, M, L, XL, XXL, 3XL                                                                                                                                                                                                                                                                                                                                                                                                                                                                                                                                                                                                                                                                                                                                                                                                                                                                                                                                                                                                                                                                                                                                                                                                                                                                                                                                                                                                                                                                                                                                                                                                                                                                                                                                                                                                                                                                                                                                                                                                                                                                                                                                                                                                                                                                                                                                                     | Versatile                            | Keeps You Warm                                                   |    |
| Soft Touch Variante du produit : 10183, 20821 Sizes: S, M, L, XL, XXL, 3XL                                                                                                                                                                                                                                                                                                                                                                                                                                                                                                                                                                                                                                                                                                                                                                                                                                                                                                                                                                                                                                                                                                                                                                                                                                                                                                                                                                                                                                                                                                                                                                                                                                                                                                                                                                                                                                                                                                                                                                                                                                                                                                                                                                                                                                                                                                                                                                                                                |                                      |                                                                  |    |
| Variante du produit : 10183, 20821<br>Sizes: S, M, L, XL, XXL, 3XL                                                                                                                                                                                                                                                                                                                                                                                                                                                                                                                                                                                                                                                                                                                                                                                                                                                                                                                                                                                                                                                                                                                                                                                                                                                                                                                                                                                                                                                                                                                                                                                                                                                                                                                                                                                                                                                                                                                                                                                                                                                                                                                                                                                                                                                                                                                                                                                                                        | ,,                                   | _                                                                |    |
| Sizes: S, M, L, XL, XXL, 3XL                                                                                                                                                                                                                                                                                                                                                                                                                                                                                                                                                                                                                                                                                                                                                                                                                                                                                                                                                                                                                                                                                                                                                                                                                                                                                                                                                                                                                                                                                                                                                                                                                                                                                                                                                                                                                                                                                                                                                                                                                                                                                                                                                                                                                                                                                                                                                                                                                                                              |                                      |                                                                  |    |
|                                                                                                                                                                                                                                                                                                                                                                                                                                                                                                                                                                                                                                                                                                                                                                                                                                                                                                                                                                                                                                                                                                                                                                                                                                                                                                                                                                                                                                                                                                                                                                                                                                                                                                                                                                                                                                                                                                                                                                                                                                                                                                                                                                                                                                                                                                                                                                                                                                                                                           |                                      |                                                                  |    |
| FILL FILLEU                                                                                                                                                                                                                                                                                                                                                                                                                                                                                                                                                                                                                                                                                                                                                                                                                                                                                                                                                                                                                                                                                                                                                                                                                                                                                                                                                                                                                                                                                                                                                                                                                                                                                                                                                                                                                                                                                                                                                                                                                                                                                                                                                                                                                                                                                                                                                                                                                                                                               |                                      |                                                                  |    |
| Delivery Window: Beginning of July                                                                                                                                                                                                                                                                                                                                                                                                                                                                                                                                                                                                                                                                                                                                                                                                                                                                                                                                                                                                                                                                                                                                                                                                                                                                                                                                                                                                                                                                                                                                                                                                                                                                                                                                                                                                                                                                                                                                                                                                                                                                                                                                                                                                                                                                                                                                                                                                                                                        |                                      |                                                                  |    |