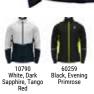

| Image: State of the                                                                                                                                                                                                                                                                                                                                                                        | Active Warm Eco Bl<br>159082         | Top Turtle Neck L/S Half Zip                                     | S. |
|-------------------------------------------------------------------------------------------------------------------------------------------------------------------------------------------------------------------------------------------------------------------------------------------------------------------------------------------------------------------------------------------------------------------------------------------------------------------------------------------------------------------------------------------------------------------------------------------------------------------------------------------------------------------------------------------------------------------------------------------------------------------------------------------------------------------------------------------------------------------------------------------------------------------------------------------------------------------------------------------------------------------------------------------------------------------------------------------------------------------------------------------------------------------------------------------------------------------------------------------------------------------------------------------------------------------------------------------------------------------------------------------------------------------------------------------------------------------------------------------------------------------------------------------------------------------------------------------------------------------------------------------------------------------------------------------------------------------------------------------------------------------------------------------------------------------------------------------------------------------------------------------------------------------------------------------------------------------------------------------------------------------------------------------------------------------------------------------------------------------------------------------------------------------------------------------------------------------------------------------------------------------------------------------------------------------------------------------------------------------------------------------------------------------------------------------------------------------------------------------|--------------------------------------|------------------------------------------------------------------|----|
| Odlo Steel Grey<br>Melange       Black<br>GFR       Deep Dive<br>GFR         Melange<br>GFR       OFF         Melange       OFF         SRP: 554.99       Wernin         Highly comfortable Baselayer for optimal moisture management and breathability during cold<br>temperatures made out of recycled yarn.         Features       Benefits         • Versatile       • Keeps You Warm         • Recycled garment       • Enhanced Moisture Management<br>• Soft Touch         Variante du produit : 10183, 20821       Sizes:         Sizes:       S, M, L, XL, XXL, 3XL                                                                                                                                                                                                                                                                                                                                                                                                                                                                                                                                                                                                                                                                                                                                                                                                                                                                                                                                                                                                                                                                                                                                                                                                                                                                                                                                                                                                                                                                                                                                                                                                                                                                                                                                                                                                                                                                                                              |                                      |                                                                  |    |
| Odlo Steel Grey<br>Melange<br>GFR       Black<br>GFR       Deep Dive<br>GFR         Weining<br>GFR       Wernin<br>ZeroScent       Image: Steel<br>Image: |                                      |                                                                  |    |
| SRP: 554.99 Highly comfortable Baselayer for optimal moisture management and breathability during cold temperatures Benefits  • Versatile • Keeps You Warm  • Recycled garment • Enhanced Moisture Management  • Soft Touch Variante du produit : 10183, 20821 Sizes: S, M, L, XL, XXL, 3XL                                                                                                                                                                                                                                                                                                                                                                                                                                                                                                                                                                                                                                                                                                                                                                                                                                                                                                                                                                                                                                                                                                                                                                                                                                                                                                                                                                                                                                                                                                                                                                                                                                                                                                                                                                                                                                                                                                                                                                                                                                                                                                                                                                                               | Odlo Steel Grey Black<br>Melange GFR | Deep Dive                                                        |    |
| Highly comfortable Baselayer for optimal moisture management and breathability during cold<br>temperatures made out of recycled yarn.<br>Features Benefits<br>• Versatile • Keeps You Warm<br>• Recycled garment • Enhanced Moisture Management<br>• Soft Touch<br>Variante du produit : 10183, 20821<br>Sizes: S, M, L, XL, XXL, 3XL                                                                                                                                                                                                                                                                                                                                                                                                                                                                                                                                                                                                                                                                                                                                                                                                                                                                                                                                                                                                                                                                                                                                                                                                                                                                                                                                                                                                                                                                                                                                                                                                                                                                                                                                                                                                                                                                                                                                                                                                                                                                                                                                                     | Control Deligner                     | eco attainer warm ZeroScent                                      |    |
| Features     Benefits       • Versatile     • Keeps You Warm       • Recycled garment     • Enhanced Moisture Management       • Soft Touch       Variante du produit : 10183, 20821       Sizes:     S, M, L, XL, XXL, 3XL                                                                                                                                                                                                                                                                                                                                                                                                                                                                                                                                                                                                                                                                                                                                                                                                                                                                                                                                                                                                                                                                                                                                                                                                                                                                                                                                                                                                                                                                                                                                                                                                                                                                                                                                                                                                                                                                                                                                                                                                                                                                                                                                                                                                                                                               | Highly comfortable Baselaye          | er for optimal moisture management and breathability during cold |    |
| Versatile     Keeps You Warm     Recycled garment     Soft Touch  Variante du produit : 10183, 20821 Sizes:     S, M, L, XL, XXL, 3XL                                                                                                                                                                                                                                                                                                                                                                                                                                                                                                                                                                                                                                                                                                                                                                                                                                                                                                                                                                                                                                                                                                                                                                                                                                                                                                                                                                                                                                                                                                                                                                                                                                                                                                                                                                                                                                                                                                                                                                                                                                                                                                                                                                                                                                                                                                                                                     |                                      |                                                                  |    |
| Recycled garment     Enhanced Moisture Management     Soft Touch  Variante du produit : 10183, 20821 Sizes:     S, M, L, XL, XXL, 3XL                                                                                                                                                                                                                                                                                                                                                                                                                                                                                                                                                                                                                                                                                                                                                                                                                                                                                                                                                                                                                                                                                                                                                                                                                                                                                                                                                                                                                                                                                                                                                                                                                                                                                                                                                                                                                                                                                                                                                                                                                                                                                                                                                                                                                                                                                                                                                     | Versatile                            | Keeps You Warm                                                   |    |
| Soft Touch Variante du produit : 10183, 20821 Sizes: S, M, L, XL, XXL, 3XL                                                                                                                                                                                                                                                                                                                                                                                                                                                                                                                                                                                                                                                                                                                                                                                                                                                                                                                                                                                                                                                                                                                                                                                                                                                                                                                                                                                                                                                                                                                                                                                                                                                                                                                                                                                                                                                                                                                                                                                                                                                                                                                                                                                                                                                                                                                                                                                                                |                                      |                                                                  |    |
| Variante du produit : 10183, 20821<br>Sizes: S, M, L, XL, XXL, 3XL                                                                                                                                                                                                                                                                                                                                                                                                                                                                                                                                                                                                                                                                                                                                                                                                                                                                                                                                                                                                                                                                                                                                                                                                                                                                                                                                                                                                                                                                                                                                                                                                                                                                                                                                                                                                                                                                                                                                                                                                                                                                                                                                                                                                                                                                                                                                                                                                                        | ,,                                   | _                                                                |    |
| Sizes: S, M, L, XL, XXL, 3XL                                                                                                                                                                                                                                                                                                                                                                                                                                                                                                                                                                                                                                                                                                                                                                                                                                                                                                                                                                                                                                                                                                                                                                                                                                                                                                                                                                                                                                                                                                                                                                                                                                                                                                                                                                                                                                                                                                                                                                                                                                                                                                                                                                                                                                                                                                                                                                                                                                                              |                                      |                                                                  |    |
|                                                                                                                                                                                                                                                                                                                                                                                                                                                                                                                                                                                                                                                                                                                                                                                                                                                                                                                                                                                                                                                                                                                                                                                                                                                                                                                                                                                                                                                                                                                                                                                                                                                                                                                                                                                                                                                                                                                                                                                                                                                                                                                                                                                                                                                                                                                                                                                                                                                                                           |                                      |                                                                  |    |
| FILL FILLEU                                                                                                                                                                                                                                                                                                                                                                                                                                                                                                                                                                                                                                                                                                                                                                                                                                                                                                                                                                                                                                                                                                                                                                                                                                                                                                                                                                                                                                                                                                                                                                                                                                                                                                                                                                                                                                                                                                                                                                                                                                                                                                                                                                                                                                                                                                                                                                                                                                                                               |                                      |                                                                  |    |
| Delivery Window: Beginning of July                                                                                                                                                                                                                                                                                                                                                                                                                                                                                                                                                                                                                                                                                                                                                                                                                                                                                                                                                                                                                                                                                                                                                                                                                                                                                                                                                                                                                                                                                                                                                                                                                                                                                                                                                                                                                                                                                                                                                                                                                                                                                                                                                                                                                                                                                                                                                                                                                                                        |                                      |                                                                  |    |