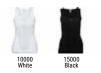

# SPORTS UNDERWEAR

| Sports Underwear / Base | elayer / Men / | Active Warm ECO |
|-------------------------|----------------|-----------------|
|-------------------------|----------------|-----------------|

| Image: State of the                                                                                                                                                                                                                                                                                                                                                                        | Active Warm Eco Bl<br>159082         | Top Turtle Neck L/S Half Zip                                     | S. |
|-------------------------------------------------------------------------------------------------------------------------------------------------------------------------------------------------------------------------------------------------------------------------------------------------------------------------------------------------------------------------------------------------------------------------------------------------------------------------------------------------------------------------------------------------------------------------------------------------------------------------------------------------------------------------------------------------------------------------------------------------------------------------------------------------------------------------------------------------------------------------------------------------------------------------------------------------------------------------------------------------------------------------------------------------------------------------------------------------------------------------------------------------------------------------------------------------------------------------------------------------------------------------------------------------------------------------------------------------------------------------------------------------------------------------------------------------------------------------------------------------------------------------------------------------------------------------------------------------------------------------------------------------------------------------------------------------------------------------------------------------------------------------------------------------------------------------------------------------------------------------------------------------------------------------------------------------------------------------------------------------------------------------------------------------------------------------------------------------------------------------------------------------------------------------------------------------------------------------------------------------------------------------------------------------------------------------------------------------------------------------------------------------------------------------------------------------------------------------------------------|--------------------------------------|------------------------------------------------------------------|----|
| Odlo Steel Grey<br>Melange       Black<br>GFR       Deep Dive<br>GFR         Melange<br>GFR       OFF         Melange       OFF         SRP: 554.99       Wernin         Highly comfortable Baselayer for optimal moisture management and breathability during cold<br>temperatures made out of recycled yarn.         Features       Benefits         • Versatile       • Keeps You Warm         • Recycled garment       • Enhanced Moisture Management<br>• Soft Touch         Variante du produit : 10183, 20821       Sizes:         Sizes:       S, M, L, XL, XXL, 3XL                                                                                                                                                                                                                                                                                                                                                                                                                                                                                                                                                                                                                                                                                                                                                                                                                                                                                                                                                                                                                                                                                                                                                                                                                                                                                                                                                                                                                                                                                                                                                                                                                                                                                                                                                                                                                                                                                                              |                                      |                                                                  |    |
| Odlo Steel Grey<br>Melange<br>GFR       Black<br>GFR       Deep Dive<br>GFR         Weining<br>GFR       Wernin<br>ZeroScent       Image: Steel<br>Image: |                                      |                                                                  |    |
| SRP: 554.99 Highly comfortable Baselayer for optimal moisture management and breathability during cold temperatures Benefits  • Versatile • Keeps You Warm  • Recycled garment • Enhanced Moisture Management  • Soft Touch Variante du produit : 10183, 20821 Sizes: S, M, L, XL, XXL, 3XL                                                                                                                                                                                                                                                                                                                                                                                                                                                                                                                                                                                                                                                                                                                                                                                                                                                                                                                                                                                                                                                                                                                                                                                                                                                                                                                                                                                                                                                                                                                                                                                                                                                                                                                                                                                                                                                                                                                                                                                                                                                                                                                                                                                               | Odlo Steel Grey Black<br>Melange GFR | Deep Dive                                                        |    |
| Highly comfortable Baselayer for optimal moisture management and breathability during cold<br>temperatures made out of recycled yarn.<br>Features Benefits<br>• Versatile • Keeps You Warm<br>• Recycled garment • Enhanced Moisture Management<br>• Soft Touch<br>Variante du produit : 10183, 20821<br>Sizes: S, M, L, XL, XXL, 3XL                                                                                                                                                                                                                                                                                                                                                                                                                                                                                                                                                                                                                                                                                                                                                                                                                                                                                                                                                                                                                                                                                                                                                                                                                                                                                                                                                                                                                                                                                                                                                                                                                                                                                                                                                                                                                                                                                                                                                                                                                                                                                                                                                     | Control Deligner                     | eco attainer warm ZeroScent                                      |    |
| Features     Benefits       • Versatile     • Keeps You Warm       • Recycled garment     • Enhanced Moisture Management       • Soft Touch       Variante du produit : 10183, 20821       Sizes:     S, M, L, XL, XXL, 3XL                                                                                                                                                                                                                                                                                                                                                                                                                                                                                                                                                                                                                                                                                                                                                                                                                                                                                                                                                                                                                                                                                                                                                                                                                                                                                                                                                                                                                                                                                                                                                                                                                                                                                                                                                                                                                                                                                                                                                                                                                                                                                                                                                                                                                                                               | Highly comfortable Baselaye          | er for optimal moisture management and breathability during cold |    |
| Versatile     Keeps You Warm     Recycled garment     Soft Touch  Variante du produit : 10183, 20821 Sizes:     S, M, L, XL, XXL, 3XL                                                                                                                                                                                                                                                                                                                                                                                                                                                                                                                                                                                                                                                                                                                                                                                                                                                                                                                                                                                                                                                                                                                                                                                                                                                                                                                                                                                                                                                                                                                                                                                                                                                                                                                                                                                                                                                                                                                                                                                                                                                                                                                                                                                                                                                                                                                                                     |                                      |                                                                  |    |
| Recycled garment     Enhanced Moisture Management     Soft Touch  Variante du produit : 10183, 20821 Sizes:     S, M, L, XL, XXL, 3XL                                                                                                                                                                                                                                                                                                                                                                                                                                                                                                                                                                                                                                                                                                                                                                                                                                                                                                                                                                                                                                                                                                                                                                                                                                                                                                                                                                                                                                                                                                                                                                                                                                                                                                                                                                                                                                                                                                                                                                                                                                                                                                                                                                                                                                                                                                                                                     | Versatile                            | Keeps You Warm                                                   |    |
| Soft Touch Variante du produit : 10183, 20821 Sizes: S, M, L, XL, XXL, 3XL                                                                                                                                                                                                                                                                                                                                                                                                                                                                                                                                                                                                                                                                                                                                                                                                                                                                                                                                                                                                                                                                                                                                                                                                                                                                                                                                                                                                                                                                                                                                                                                                                                                                                                                                                                                                                                                                                                                                                                                                                                                                                                                                                                                                                                                                                                                                                                                                                |                                      |                                                                  |    |
| Variante du produit : 10183, 20821<br>Sizes: S, M, L, XL, XXL, 3XL                                                                                                                                                                                                                                                                                                                                                                                                                                                                                                                                                                                                                                                                                                                                                                                                                                                                                                                                                                                                                                                                                                                                                                                                                                                                                                                                                                                                                                                                                                                                                                                                                                                                                                                                                                                                                                                                                                                                                                                                                                                                                                                                                                                                                                                                                                                                                                                                                        | ,,                                   | _                                                                |    |
| Sizes: S, M, L, XL, XXL, 3XL                                                                                                                                                                                                                                                                                                                                                                                                                                                                                                                                                                                                                                                                                                                                                                                                                                                                                                                                                                                                                                                                                                                                                                                                                                                                                                                                                                                                                                                                                                                                                                                                                                                                                                                                                                                                                                                                                                                                                                                                                                                                                                                                                                                                                                                                                                                                                                                                                                                              |                                      |                                                                  |    |
|                                                                                                                                                                                                                                                                                                                                                                                                                                                                                                                                                                                                                                                                                                                                                                                                                                                                                                                                                                                                                                                                                                                                                                                                                                                                                                                                                                                                                                                                                                                                                                                                                                                                                                                                                                                                                                                                                                                                                                                                                                                                                                                                                                                                                                                                                                                                                                                                                                                                                           |                                      |                                                                  |    |
| FILL FILLEU                                                                                                                                                                                                                                                                                                                                                                                                                                                                                                                                                                                                                                                                                                                                                                                                                                                                                                                                                                                                                                                                                                                                                                                                                                                                                                                                                                                                                                                                                                                                                                                                                                                                                                                                                                                                                                                                                                                                                                                                                                                                                                                                                                                                                                                                                                                                                                                                                                                                               |                                      |                                                                  |    |
| Delivery Window: Beginning of July                                                                                                                                                                                                                                                                                                                                                                                                                                                                                                                                                                                                                                                                                                                                                                                                                                                                                                                                                                                                                                                                                                                                                                                                                                                                                                                                                                                                                                                                                                                                                                                                                                                                                                                                                                                                                                                                                                                                                                                                                                                                                                                                                                                                                                                                                                                                                                                                                                                        |                                      |                                                                  |    |