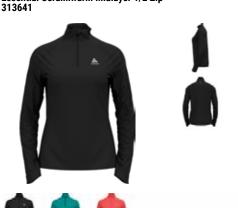

en / Essentials





#### WINDPRODF

#### SRP: €69.99

The Essential light jacket has a lightweight windresistant and water repellant fabric. For extra breathability we've added Laser cut perforations on the rear of the jacket and put in 2 zippered pockets for your run essentials. With a regular fit this is a great value, versatile running jacket for those easy training days.

**Essential Light Print Jacket** 313671





#### SRP: €79.99

The Essential light print jacket has a lightweight windresistant and water repellent fabric. For extra breathability we've added Laser cut perforations on the rear of the jacket and put in 2 zippered pockets for your run essentials. With a regular fit and our seasonal print this is a great value, versatile running jacket for those easy training days.

S



**Essential Ceramiwarm Midlayer 1/2 Zip** 





CO NEEDAN WEAR

SRP: €59.99

The Essential ceramiwarm midlayer is designed for outdoor sports activities when the temperatures start to drop. Lightweight, highly breathable, great moisture management and ODLO Ceramiwarm technology where you need it. With a regular fit and a 1/2 zip the Essential ceramiwarm midlayer is the perfect layering piece for your outdoor sports

#### Features

- Recycled garment
- · Reflective details

Sizes: Fit: **Deliverv Window:** POS Packaging:

 Freedom of Movement Enhanced Moisture Management XS, S, M, L, XL

Benefits

Beginning of August

Active Warming

**Essential T-Shirt S/S Crew Neck** 313411







CO NEEDAN WEAR SRP: €34.99

The Essential tee will not only perform above expectations, its also made from