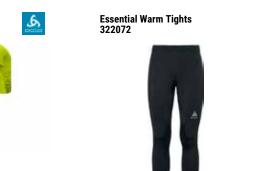

# SPORTS UNDERWEAR

| Sports Underwear / Base | elayer / Men / | Active Warm ECO |
|-------------------------|----------------|-----------------|
|-------------------------|----------------|-----------------|

| Image: State of the                                                                                                                                                                                                                                                                                                                                                                        | Active Warm Eco Bl<br>159082         | Top Turtle Neck L/S Half Zip                                     | S. |
|-------------------------------------------------------------------------------------------------------------------------------------------------------------------------------------------------------------------------------------------------------------------------------------------------------------------------------------------------------------------------------------------------------------------------------------------------------------------------------------------------------------------------------------------------------------------------------------------------------------------------------------------------------------------------------------------------------------------------------------------------------------------------------------------------------------------------------------------------------------------------------------------------------------------------------------------------------------------------------------------------------------------------------------------------------------------------------------------------------------------------------------------------------------------------------------------------------------------------------------------------------------------------------------------------------------------------------------------------------------------------------------------------------------------------------------------------------------------------------------------------------------------------------------------------------------------------------------------------------------------------------------------------------------------------------------------------------------------------------------------------------------------------------------------------------------------------------------------------------------------------------------------------------------------------------------------------------------------------------------------------------------------------------------------------------------------------------------------------------------------------------------------------------------------------------------------------------------------------------------------------------------------------------------------------------------------------------------------------------------------------------------------------------------------------------------------------------------------------------------------|--------------------------------------|------------------------------------------------------------------|----|
| Odlo Steel Grey<br>Melange       Black<br>GFR       Deep Dive<br>GFR         Melange<br>GFR       OFF         Melange       OFF         SRP: 554.99       Wernin         Highly comfortable Baselayer for optimal moisture management and breathability during cold<br>temperatures made out of recycled yarn.         Features       Benefits         • Versatile       • Keeps You Warm         • Recycled garment       • Enhanced Moisture Management<br>• Soft Touch         Variante du produit : 10183, 20821       Sizes:         Sizes:       S, M, L, XL, XXL, 3XL                                                                                                                                                                                                                                                                                                                                                                                                                                                                                                                                                                                                                                                                                                                                                                                                                                                                                                                                                                                                                                                                                                                                                                                                                                                                                                                                                                                                                                                                                                                                                                                                                                                                                                                                                                                                                                                                                                              |                                      |                                                                  |    |
| Odlo Steel Grey<br>Melange<br>GFR       Black<br>GFR       Deep Dive<br>GFR         Weining<br>GFR       Wernin<br>ZeroScent       Image: Steel<br>Image: |                                      |                                                                  |    |
| SRP: 554.99 Highly comfortable Baselayer for optimal moisture management and breathability during cold temperatures Benefits  • Versatile • Keeps You Warm  • Recycled garment • Enhanced Moisture Management  • Soft Touch Variante du produit : 10183, 20821 Sizes: S, M, L, XL, XXL, 3XL                                                                                                                                                                                                                                                                                                                                                                                                                                                                                                                                                                                                                                                                                                                                                                                                                                                                                                                                                                                                                                                                                                                                                                                                                                                                                                                                                                                                                                                                                                                                                                                                                                                                                                                                                                                                                                                                                                                                                                                                                                                                                                                                                                                               | Odlo Steel Grey Black<br>Melange GFR | Deep Dive                                                        |    |
| Highly comfortable Baselayer for optimal moisture management and breathability during cold<br>temperatures made out of recycled yarn.<br>Features Benefits<br>• Versatile • Keeps You Warm<br>• Recycled garment • Enhanced Moisture Management<br>• Soft Touch<br>Variante du produit : 10183, 20821<br>Sizes: S, M, L, XL, XXL, 3XL                                                                                                                                                                                                                                                                                                                                                                                                                                                                                                                                                                                                                                                                                                                                                                                                                                                                                                                                                                                                                                                                                                                                                                                                                                                                                                                                                                                                                                                                                                                                                                                                                                                                                                                                                                                                                                                                                                                                                                                                                                                                                                                                                     | Control Deligner                     | eco attainer warm ZeroScent                                      |    |
| Features     Benefits       • Versatile     • Keeps You Warm       • Recycled garment     • Enhanced Moisture Management       • Soft Touch       Variante du produit : 10183, 20821       Sizes:     S, M, L, XL, XXL, 3XL                                                                                                                                                                                                                                                                                                                                                                                                                                                                                                                                                                                                                                                                                                                                                                                                                                                                                                                                                                                                                                                                                                                                                                                                                                                                                                                                                                                                                                                                                                                                                                                                                                                                                                                                                                                                                                                                                                                                                                                                                                                                                                                                                                                                                                                               | Highly comfortable Baselaye          | er for optimal moisture management and breathability during cold |    |
| Versatile     Keeps You Warm     Recycled garment     Soft Touch  Variante du produit : 10183, 20821 Sizes:     S, M, L, XL, XXL, 3XL                                                                                                                                                                                                                                                                                                                                                                                                                                                                                                                                                                                                                                                                                                                                                                                                                                                                                                                                                                                                                                                                                                                                                                                                                                                                                                                                                                                                                                                                                                                                                                                                                                                                                                                                                                                                                                                                                                                                                                                                                                                                                                                                                                                                                                                                                                                                                     |                                      |                                                                  |    |
| Recycled garment     Enhanced Moisture Management     Soft Touch  Variante du produit : 10183, 20821 Sizes:     S, M, L, XL, XXL, 3XL                                                                                                                                                                                                                                                                                                                                                                                                                                                                                                                                                                                                                                                                                                                                                                                                                                                                                                                                                                                                                                                                                                                                                                                                                                                                                                                                                                                                                                                                                                                                                                                                                                                                                                                                                                                                                                                                                                                                                                                                                                                                                                                                                                                                                                                                                                                                                     | Versatile                            | Keeps You Warm                                                   |    |
| Soft Touch Variante du produit : 10183, 20821 Sizes: S, M, L, XL, XXL, 3XL                                                                                                                                                                                                                                                                                                                                                                                                                                                                                                                                                                                                                                                                                                                                                                                                                                                                                                                                                                                                                                                                                                                                                                                                                                                                                                                                                                                                                                                                                                                                                                                                                                                                                                                                                                                                                                                                                                                                                                                                                                                                                                                                                                                                                                                                                                                                                                                                                |                                      |                                                                  |    |
| Variante du produit : 10183, 20821<br>Sizes: S, M, L, XL, XXL, 3XL                                                                                                                                                                                                                                                                                                                                                                                                                                                                                                                                                                                                                                                                                                                                                                                                                                                                                                                                                                                                                                                                                                                                                                                                                                                                                                                                                                                                                                                                                                                                                                                                                                                                                                                                                                                                                                                                                                                                                                                                                                                                                                                                                                                                                                                                                                                                                                                                                        | ,,                                   | _                                                                |    |
| Sizes: S, M, L, XL, XXL, 3XL                                                                                                                                                                                                                                                                                                                                                                                                                                                                                                                                                                                                                                                                                                                                                                                                                                                                                                                                                                                                                                                                                                                                                                                                                                                                                                                                                                                                                                                                                                                                                                                                                                                                                                                                                                                                                                                                                                                                                                                                                                                                                                                                                                                                                                                                                                                                                                                                                                                              |                                      |                                                                  |    |
|                                                                                                                                                                                                                                                                                                                                                                                                                                                                                                                                                                                                                                                                                                                                                                                                                                                                                                                                                                                                                                                                                                                                                                                                                                                                                                                                                                                                                                                                                                                                                                                                                                                                                                                                                                                                                                                                                                                                                                                                                                                                                                                                                                                                                                                                                                                                                                                                                                                                                           |                                      |                                                                  |    |
| FILL FILLEU                                                                                                                                                                                                                                                                                                                                                                                                                                                                                                                                                                                                                                                                                                                                                                                                                                                                                                                                                                                                                                                                                                                                                                                                                                                                                                                                                                                                                                                                                                                                                                                                                                                                                                                                                                                                                                                                                                                                                                                                                                                                                                                                                                                                                                                                                                                                                                                                                                                                               |                                      |                                                                  |    |
| Delivery Window: Beginning of July                                                                                                                                                                                                                                                                                                                                                                                                                                                                                                                                                                                                                                                                                                                                                                                                                                                                                                                                                                                                                                                                                                                                                                                                                                                                                                                                                                                                                                                                                                                                                                                                                                                                                                                                                                                                                                                                                                                                                                                                                                                                                                                                                                                                                                                                                                                                                                                                                                                        |                                      |                                                                  |    |