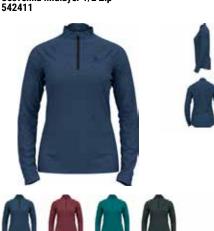

| Image: State of the                                                                                                                                                                                                                                                                                                                                                                        | Active Warm Eco Bl<br>159082         | Top Turtle Neck L/S Half Zip                                     | S. |
|-------------------------------------------------------------------------------------------------------------------------------------------------------------------------------------------------------------------------------------------------------------------------------------------------------------------------------------------------------------------------------------------------------------------------------------------------------------------------------------------------------------------------------------------------------------------------------------------------------------------------------------------------------------------------------------------------------------------------------------------------------------------------------------------------------------------------------------------------------------------------------------------------------------------------------------------------------------------------------------------------------------------------------------------------------------------------------------------------------------------------------------------------------------------------------------------------------------------------------------------------------------------------------------------------------------------------------------------------------------------------------------------------------------------------------------------------------------------------------------------------------------------------------------------------------------------------------------------------------------------------------------------------------------------------------------------------------------------------------------------------------------------------------------------------------------------------------------------------------------------------------------------------------------------------------------------------------------------------------------------------------------------------------------------------------------------------------------------------------------------------------------------------------------------------------------------------------------------------------------------------------------------------------------------------------------------------------------------------------------------------------------------------------------------------------------------------------------------------------------------|--------------------------------------|------------------------------------------------------------------|----|
| Odlo Steel Grey<br>Melange       Black<br>GFR       Deep Dive<br>GFR         Melange<br>GFR       OFF         Melange       OFF         SRP: 554.99       Wernin         Highly comfortable Baselayer for optimal moisture management and breathability during cold<br>temperatures made out of recycled yarn.         Features       Benefits         • Versatile       • Keeps You Warm         • Recycled garment       • Enhanced Moisture Management<br>• Soft Touch         Variante du produit : 10183, 20821       Sizes:         Sizes:       S, M, L, XL, XXL, 3XL                                                                                                                                                                                                                                                                                                                                                                                                                                                                                                                                                                                                                                                                                                                                                                                                                                                                                                                                                                                                                                                                                                                                                                                                                                                                                                                                                                                                                                                                                                                                                                                                                                                                                                                                                                                                                                                                                                              |                                      |                                                                  |    |
| Odlo Steel Grey<br>Melange<br>GFR       Black<br>GFR       Deep Dive<br>GFR         Weining<br>GFR       Wernin<br>ZeroScent       Image: Steel<br>Image: |                                      |                                                                  |    |
| SRP: 554.99 Highly comfortable Baselayer for optimal moisture management and breathability during cold temperatures Benefits  • Versatile • Keeps You Warm  • Recycled garment • Enhanced Moisture Management  • Soft Touch Variante du produit : 10183, 20821 Sizes: S, M, L, XL, XXL, 3XL                                                                                                                                                                                                                                                                                                                                                                                                                                                                                                                                                                                                                                                                                                                                                                                                                                                                                                                                                                                                                                                                                                                                                                                                                                                                                                                                                                                                                                                                                                                                                                                                                                                                                                                                                                                                                                                                                                                                                                                                                                                                                                                                                                                               | Odlo Steel Grey Black<br>Melange GFR | Deep Dive                                                        |    |
| Highly comfortable Baselayer for optimal moisture management and breathability during cold<br>temperatures made out of recycled yarn.<br>Features Benefits<br>• Versatile • Keeps You Warm<br>• Recycled garment • Enhanced Moisture Management<br>• Soft Touch<br>Variante du produit : 10183, 20821<br>Sizes: S, M, L, XL, XXL, 3XL                                                                                                                                                                                                                                                                                                                                                                                                                                                                                                                                                                                                                                                                                                                                                                                                                                                                                                                                                                                                                                                                                                                                                                                                                                                                                                                                                                                                                                                                                                                                                                                                                                                                                                                                                                                                                                                                                                                                                                                                                                                                                                                                                     | Control Deligner                     | eco attainer warm ZeroScent                                      |    |
| Features     Benefits       • Versatile     • Keeps You Warm       • Recycled garment     • Enhanced Moisture Management       • Soft Touch       Variante du produit : 10183, 20821       Sizes:     S, M, L, XL, XXL, 3XL                                                                                                                                                                                                                                                                                                                                                                                                                                                                                                                                                                                                                                                                                                                                                                                                                                                                                                                                                                                                                                                                                                                                                                                                                                                                                                                                                                                                                                                                                                                                                                                                                                                                                                                                                                                                                                                                                                                                                                                                                                                                                                                                                                                                                                                               | Highly comfortable Baselaye          | er for optimal moisture management and breathability during cold |    |
| Versatile     Keeps You Warm     Recycled garment     Soft Touch  Variante du produit : 10183, 20821 Sizes:     S, M, L, XL, XXL, 3XL                                                                                                                                                                                                                                                                                                                                                                                                                                                                                                                                                                                                                                                                                                                                                                                                                                                                                                                                                                                                                                                                                                                                                                                                                                                                                                                                                                                                                                                                                                                                                                                                                                                                                                                                                                                                                                                                                                                                                                                                                                                                                                                                                                                                                                                                                                                                                     |                                      |                                                                  |    |
| Recycled garment     Enhanced Moisture Management     Soft Touch  Variante du produit : 10183, 20821 Sizes:     S, M, L, XL, XXL, 3XL                                                                                                                                                                                                                                                                                                                                                                                                                                                                                                                                                                                                                                                                                                                                                                                                                                                                                                                                                                                                                                                                                                                                                                                                                                                                                                                                                                                                                                                                                                                                                                                                                                                                                                                                                                                                                                                                                                                                                                                                                                                                                                                                                                                                                                                                                                                                                     | Versatile                            | Keeps You Warm                                                   |    |
| Soft Touch Variante du produit : 10183, 20821 Sizes: S, M, L, XL, XXL, 3XL                                                                                                                                                                                                                                                                                                                                                                                                                                                                                                                                                                                                                                                                                                                                                                                                                                                                                                                                                                                                                                                                                                                                                                                                                                                                                                                                                                                                                                                                                                                                                                                                                                                                                                                                                                                                                                                                                                                                                                                                                                                                                                                                                                                                                                                                                                                                                                                                                |                                      |                                                                  |    |
| Variante du produit : 10183, 20821<br>Sizes: S, M, L, XL, XXL, 3XL                                                                                                                                                                                                                                                                                                                                                                                                                                                                                                                                                                                                                                                                                                                                                                                                                                                                                                                                                                                                                                                                                                                                                                                                                                                                                                                                                                                                                                                                                                                                                                                                                                                                                                                                                                                                                                                                                                                                                                                                                                                                                                                                                                                                                                                                                                                                                                                                                        | ,,                                   | _                                                                |    |
| Sizes: S, M, L, XL, XXL, 3XL                                                                                                                                                                                                                                                                                                                                                                                                                                                                                                                                                                                                                                                                                                                                                                                                                                                                                                                                                                                                                                                                                                                                                                                                                                                                                                                                                                                                                                                                                                                                                                                                                                                                                                                                                                                                                                                                                                                                                                                                                                                                                                                                                                                                                                                                                                                                                                                                                                                              |                                      |                                                                  |    |
|                                                                                                                                                                                                                                                                                                                                                                                                                                                                                                                                                                                                                                                                                                                                                                                                                                                                                                                                                                                                                                                                                                                                                                                                                                                                                                                                                                                                                                                                                                                                                                                                                                                                                                                                                                                                                                                                                                                                                                                                                                                                                                                                                                                                                                                                                                                                                                                                                                                                                           |                                      |                                                                  |    |
| FILL FILLEU                                                                                                                                                                                                                                                                                                                                                                                                                                                                                                                                                                                                                                                                                                                                                                                                                                                                                                                                                                                                                                                                                                                                                                                                                                                                                                                                                                                                                                                                                                                                                                                                                                                                                                                                                                                                                                                                                                                                                                                                                                                                                                                                                                                                                                                                                                                                                                                                                                                                               |                                      |                                                                  |    |
| Delivery Window: Beginning of July                                                                                                                                                                                                                                                                                                                                                                                                                                                                                                                                                                                                                                                                                                                                                                                                                                                                                                                                                                                                                                                                                                                                                                                                                                                                                                                                                                                                                                                                                                                                                                                                                                                                                                                                                                                                                                                                                                                                                                                                                                                                                                                                                                                                                                                                                                                                                                                                                                                        |                                      |                                                                  |    |