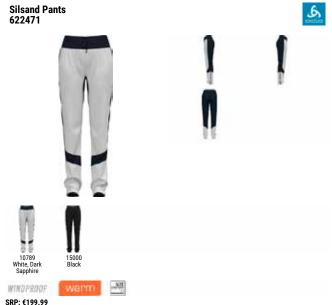

oweight Futureknit jacket is the latest innovation in this field. Made with a bodymapped warpknit, this protective wind and waterresistant shell jacket offers extraordinary freedom of movement and due to its stategically placed ventilation it is also light and breathable.

£



### SRP: €99.99

Sur . 22227 These elegantly crafted winter tights give you lots of freedom of movement and still keep you warm in cold conditions thanks to the brushed fabric on the front and the actively warming ODLO Ceramiwarm material on the back. The small calf zippers allow you to easily put the tights on and take them off, yet you can still tuck them into your boots without feeling the zippers rubbing on your ankles. The zippered pocket on the right hip is ideal to carry your phone or keys on the slopes.

ھ



The Silsand pants cover all your needs on the cross country slopes or on your ski tour with style. Its water resistant, windproof, but highly breathable outer shell is lined with a 200g/m2 Merino wool fabric for extra warmth and comfort even in extremely cold winter temperatures. The 3/4 length side zippers allow you to take them off while keeping your boots on. The zippered and secure hand pocket on the right is ideal for carrying a phone or other valuables.

**Engvik Pants** 

622491



WINDPROOF SRP: €149.99

Sure (149.59) Engvik is a small coastal town on Northern Norway's west coast and the perfect namesake for these beautifully designed cross county pants. They are fully windproof and keep you warm in inclement winter weather, but they are also lightweight and highly breathable due