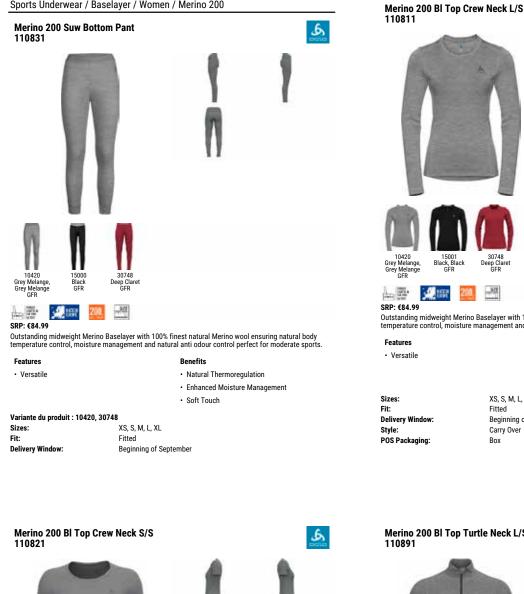

# SPORTS UNDERWEAR

| Sports Underwear / Base | elayer / Men / | Active Warm ECO |
|-------------------------|----------------|-----------------|
|-------------------------|----------------|-----------------|