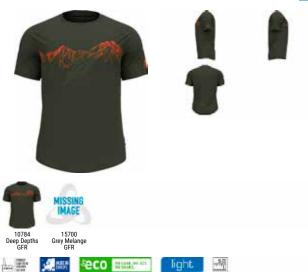

| Image: State of the                                                                                                                                                                                                                                                                                                                                                                        | Active Warm Eco Bl<br>159082         | Top Turtle Neck L/S Half Zip                                     | S. |
|-------------------------------------------------------------------------------------------------------------------------------------------------------------------------------------------------------------------------------------------------------------------------------------------------------------------------------------------------------------------------------------------------------------------------------------------------------------------------------------------------------------------------------------------------------------------------------------------------------------------------------------------------------------------------------------------------------------------------------------------------------------------------------------------------------------------------------------------------------------------------------------------------------------------------------------------------------------------------------------------------------------------------------------------------------------------------------------------------------------------------------------------------------------------------------------------------------------------------------------------------------------------------------------------------------------------------------------------------------------------------------------------------------------------------------------------------------------------------------------------------------------------------------------------------------------------------------------------------------------------------------------------------------------------------------------------------------------------------------------------------------------------------------------------------------------------------------------------------------------------------------------------------------------------------------------------------------------------------------------------------------------------------------------------------------------------------------------------------------------------------------------------------------------------------------------------------------------------------------------------------------------------------------------------------------------------------------------------------------------------------------------------------------------------------------------------------------------------------------------------|--------------------------------------|------------------------------------------------------------------|----|
| Odlo Steel Grey<br>Melange       Black<br>GFR       Deep Dive<br>GFR         Melange<br>GFR       OFF         Melange       OFF         SRP: 554.99       Wernin         Highly comfortable Baselayer for optimal moisture management and breathability during cold<br>temperatures made out of recycled yarn.         Features       Benefits         • Versatile       • Keeps You Warm         • Recycled garment       • Enhanced Moisture Management<br>• Soft Touch         Variante du produit : 10183, 20821       Sizes:         Sizes:       S, M, L, XL, XXL, 3XL                                                                                                                                                                                                                                                                                                                                                                                                                                                                                                                                                                                                                                                                                                                                                                                                                                                                                                                                                                                                                                                                                                                                                                                                                                                                                                                                                                                                                                                                                                                                                                                                                                                                                                                                                                                                                                                                                                              |                                      |                                                                  |    |
| Odlo Steel Grey<br>Melange<br>GFR       Black<br>GFR       Deep Dive<br>GFR         Weining<br>GFR       Wernin<br>ZeroScent       Image: Steel<br>Image: |                                      |                                                                  |    |
| SRP: 554.99 Highly comfortable Baselayer for optimal moisture management and breathability during cold temperatures Benefits  • Versatile • Keeps You Warm  • Recycled garment • Enhanced Moisture Management  • Soft Touch Variante du produit : 10183, 20821 Sizes: S, M, L, XL, XXL, 3XL                                                                                                                                                                                                                                                                                                                                                                                                                                                                                                                                                                                                                                                                                                                                                                                                                                                                                                                                                                                                                                                                                                                                                                                                                                                                                                                                                                                                                                                                                                                                                                                                                                                                                                                                                                                                                                                                                                                                                                                                                                                                                                                                                                                               | Odlo Steel Grey Black<br>Melange GFR | Deep Dive                                                        |    |
| Highly comfortable Baselayer for optimal moisture management and breathability during cold<br>temperatures made out of recycled yarn.<br>Features Benefits<br>• Versatile • Keeps You Warm<br>• Recycled garment • Enhanced Moisture Management<br>• Soft Touch<br>Variante du produit : 10183, 20821<br>Sizes: S, M, L, XL, XXL, 3XL                                                                                                                                                                                                                                                                                                                                                                                                                                                                                                                                                                                                                                                                                                                                                                                                                                                                                                                                                                                                                                                                                                                                                                                                                                                                                                                                                                                                                                                                                                                                                                                                                                                                                                                                                                                                                                                                                                                                                                                                                                                                                                                                                     | Control Deligner                     | eco attainer warm ZeroScent                                      |    |
| Features     Benefits       • Versatile     • Keeps You Warm       • Recycled garment     • Enhanced Moisture Management       • Soft Touch       Variante du produit : 10183, 20821       Sizes:     S, M, L, XL, XXL, 3XL                                                                                                                                                                                                                                                                                                                                                                                                                                                                                                                                                                                                                                                                                                                                                                                                                                                                                                                                                                                                                                                                                                                                                                                                                                                                                                                                                                                                                                                                                                                                                                                                                                                                                                                                                                                                                                                                                                                                                                                                                                                                                                                                                                                                                                                               | Highly comfortable Baselaye          | er for optimal moisture management and breathability during cold |    |
| Versatile     Keeps You Warm     Recycled garment     Soft Touch  Variante du produit : 10183, 20821 Sizes:     S, M, L, XL, XXL, 3XL                                                                                                                                                                                                                                                                                                                                                                                                                                                                                                                                                                                                                                                                                                                                                                                                                                                                                                                                                                                                                                                                                                                                                                                                                                                                                                                                                                                                                                                                                                                                                                                                                                                                                                                                                                                                                                                                                                                                                                                                                                                                                                                                                                                                                                                                                                                                                     |                                      |                                                                  |    |
| Recycled garment     Enhanced Moisture Management     Soft Touch  Variante du produit : 10183, 20821 Sizes:     S, M, L, XL, XXL, 3XL                                                                                                                                                                                                                                                                                                                                                                                                                                                                                                                                                                                                                                                                                                                                                                                                                                                                                                                                                                                                                                                                                                                                                                                                                                                                                                                                                                                                                                                                                                                                                                                                                                                                                                                                                                                                                                                                                                                                                                                                                                                                                                                                                                                                                                                                                                                                                     | Versatile                            | Keeps You Warm                                                   |    |
| Soft Touch Variante du produit : 10183, 20821 Sizes: S, M, L, XL, XXL, 3XL                                                                                                                                                                                                                                                                                                                                                                                                                                                                                                                                                                                                                                                                                                                                                                                                                                                                                                                                                                                                                                                                                                                                                                                                                                                                                                                                                                                                                                                                                                                                                                                                                                                                                                                                                                                                                                                                                                                                                                                                                                                                                                                                                                                                                                                                                                                                                                                                                |                                      |                                                                  |    |
| Variante du produit : 10183, 20821<br>Sizes: S, M, L, XL, XXL, 3XL                                                                                                                                                                                                                                                                                                                                                                                                                                                                                                                                                                                                                                                                                                                                                                                                                                                                                                                                                                                                                                                                                                                                                                                                                                                                                                                                                                                                                                                                                                                                                                                                                                                                                                                                                                                                                                                                                                                                                                                                                                                                                                                                                                                                                                                                                                                                                                                                                        | ,,                                   | _                                                                |    |
| Sizes: S, M, L, XL, XXL, 3XL                                                                                                                                                                                                                                                                                                                                                                                                                                                                                                                                                                                                                                                                                                                                                                                                                                                                                                                                                                                                                                                                                                                                                                                                                                                                                                                                                                                                                                                                                                                                                                                                                                                                                                                                                                                                                                                                                                                                                                                                                                                                                                                                                                                                                                                                                                                                                                                                                                                              |                                      |                                                                  |    |
|                                                                                                                                                                                                                                                                                                                                                                                                                                                                                                                                                                                                                                                                                                                                                                                                                                                                                                                                                                                                                                                                                                                                                                                                                                                                                                                                                                                                                                                                                                                                                                                                                                                                                                                                                                                                                                                                                                                                                                                                                                                                                                                                                                                                                                                                                                                                                                                                                                                                                           |                                      |                                                                  |    |
| FILL FILLEU                                                                                                                                                                                                                                                                                                                                                                                                                                                                                                                                                                                                                                                                                                                                                                                                                                                                                                                                                                                                                                                                                                                                                                                                                                                                                                                                                                                                                                                                                                                                                                                                                                                                                                                                                                                                                                                                                                                                                                                                                                                                                                                                                                                                                                                                                                                                                                                                                                                                               |                                      |                                                                  |    |
| Delivery Window: Beginning of July                                                                                                                                                                                                                                                                                                                                                                                                                                                                                                                                                                                                                                                                                                                                                                                                                                                                                                                                                                                                                                                                                                                                                                                                                                                                                                                                                                                                                                                                                                                                                                                                                                                                                                                                                                                                                                                                                                                                                                                                                                                                                                                                                                                                                                                                                                                                                                                                                                                        |                                      |                                                                  |    |