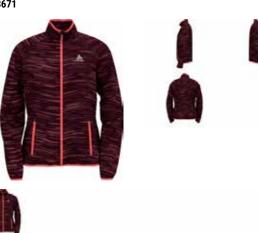

etch mesh tunnel for your jacket, 1 zip pocket and 2 stretch mesh pockets. For extra comfort on those long runs we've added a bonded waistband with external drawcord. There are also abrasion resistant prints on the lower legs and multiple reflective details. Whether your tearing up the trails or flying through the streets these AXALP winter tights do the job.

ی

Running / Women / Essentials





#### WINDPRODF

#### SRP: €69.99

The Essential light jacket has a lightweight windresistant and water repellant fabric. For extra breathability we've added Laser cut perforations on the rear of the jacket and put in 2 zippered pockets for your run essentials. With a regular fit this is a great value, versatile running jacket for those easy training days.

**Essential Light Print Jacket** 313671





#### SRP: €79.99

The Essential light print jacket has a lightweight windresistant and water repellent fabric. For extra breathability we've added Laser cut perforations on the rear of the jacket and put in 2 zippered pockets for your run essentials. With a regular fit and our seasonal print this is a great value, versatile running jacket for those easy training days.

S



**Essential Ceramiwarm Midlayer 1/2 Zip** 





CO NEEDAN WEAR

SRP: €59.99

The Essential ceramiwarm midlayer is designed for outdoor sports activities when the temperatures start to drop. Lightweight, highly breathable, great moisture management and ODLO Ceramiwarm technology where you need it. With a regular fit and a 1/2 zip the Essential ceramiwarm midlayer is the perfect layering piece for your outdoor sports